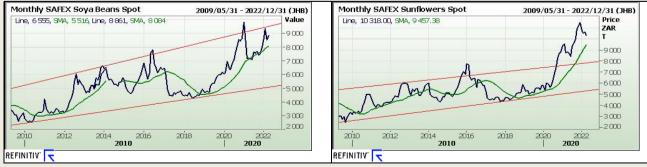

The local Soya market traded higher yesterday. The Apr'22 Soya contract ended R196.00 up and May'22 Soya closed R185.00 higher. The parity move for the Apr'22 Soya contract for yesterday and May'22 Suns closed R185.00 lower. Was R118.00 negative.