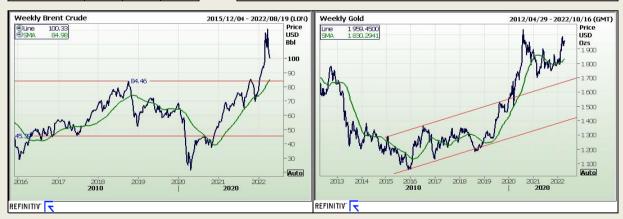

#### Commodities

|           | Last    | Value<br>Change | % Change |
|-----------|---------|-----------------|----------|
| Platinum  | 982.10  | 5.36            | 0.55%    |
| Gold      | 1959.66 | 6.23            | 0.32%    |
| Silver    | 25.17   | 0.10            | 0.39%    |
| Copper    | 4.66    | 0.03            | 0.57%    |
| Gasoil    | 1081.25 | 41.00           | 3.79%    |
| Brent Oil | 100.33  | 1.85            | 1.84%    |

21208.3

JSE TOP 40

S&P 500

Hang Seng

ALSI

FTSE CAC

DAX

om uncertainty about the Ukraine war, while palladium rose after London's decision to block trading of the metal from Russia ot gold was down 0.2% at \$1,942.85 per ounce by 9.30am, after hitting a more than one-week high of \$1,949.32 earlier in the day. US gold futures ere up 0.1% at \$1,947.40

BDLive - Bengaluru — Gold prices dipped in rangebound trading on Monday, as elevated Treasury yields boosted the dollar and countered support

'Gold is still trading sideways and that reflects the conflicting currents that we're looking at. There's still real concerns about the geopolitical outlook and the potential for escalation in Ukraine," said Michael McCarthy, chief strategy officer at Tiger Brokers, Australia. "At the same time, a stronger US dollar and potential for higher interest rates around the globe are keeping a lid on enthusiasm for gold."