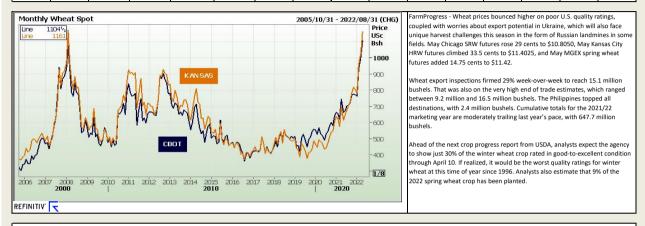

### Wheat Market

Chicago Board of Trade and Kansas Board of Trade

|          | CBOT Wheat        |                       |                        |                                     |                      |                                          |                                  |          |                   |                       | КВОТ                   | Wheat                               |                      |                                          |                                  |
|----------|-------------------|-----------------------|------------------------|-------------------------------------|----------------------|------------------------------------------|----------------------------------|----------|-------------------|-----------------------|------------------------|-------------------------------------|----------------------|------------------------------------------|----------------------------------|
| Month    | Yesterday<br>12pm | Main Session<br>Close | Main Session<br>Change | Main Session<br>Change from<br>12pm | Current<br>Overnight | Overnight<br>Change from<br>Main Session | Overnight<br>Change from<br>12pm | Month    | Yesterday<br>12pm | Main Session<br>Close | Main Session<br>Change | Main Session<br>Change from<br>12pm | Current<br>Overnight | Overnight<br>Change from<br>Main Session | Overnight<br>Change from<br>12pm |
| MAY 2022 | 1072.50           | 1081.25               | The record c           | 8.75                                | 1104.50              | 23.25                                    | 32.00                            | MAY 2012 | 1124.50           | 1141.50               | The record             | 17.00                               | 1161.00              | 19.50                                    | 36.50                            |
| JUL 2022 | 1025.75           | 1089.00               | The record c           | 63.25                               | 1113.00              | 24.00                                    | 87.25                            | JUL 2012 | 1127.75           | 1145.50               | The record             | 17.75                               | 1165.25              | 19.75                                    | 37.50                            |
| SEP 2022 | 1074.50           | 1086.00               | The record c           | 11.50                               | 1106.75              | 20.75                                    | 32.25                            | SEP 2012 | 1125.50           | 1144.00               | The record             | 18.50                               | 1161.50              | 17.50                                    | 36.00                            |
| DEC 2022 | 1067.25           | 1081.25               | The record c           | 14.00                               | 1098.25              | 17.00                                    | 31.00                            | DEC 2012 | 1092.00           | 1142.00               | The record             | 50.00                               | 1157.75              | 15.75                                    | 65.75                            |
| MAR 2023 | 952.00            | 1071.75               | The record c           | 119.75                              | 529.00               | -542.75                                  | -423.00                          | MAR 2013 | 1018.00           | 1136.50               | The record             | 118.50                              | 1140.00              | 3.50                                     | 122.00                           |

#### South African Futures Exchange

|                     | мтм        | Volatility | Parity<br>Change | Parity Price |  |
|---------------------|------------|------------|------------------|--------------|--|
| Bread Milling Wheat |            |            |                  |              |  |
| Dec 2021            |            |            |                  |              |  |
| Mar 2022            |            |            |                  |              |  |
| May 2022            | R 6945.00  | 18%        | R 157.84         | R 7 102.84   |  |
| Jul 2022            | R 6964.00  | 16%        | R 454.14         | R 7418.14    |  |
| Sep 2022            | R 6834.00  | 20.5%      | R 159.15         | R 6 993.15   |  |
| Dec 2022            | R 6 536.00 | 12.25%     | R 152.55         | R 6688.55    |  |
| Dec 2022            | R 6 536.00 | 12.25%     | R 152.55         | R 6 688.55   |  |
| Cape Wheat          |            |            |                  |              |  |
| Dec 2021            |            |            |                  |              |  |
| Mar 2022            |            |            |                  |              |  |
| May 2022            |            |            |                  |              |  |
| Jul 2022            |            |            |                  |              |  |
| Sep 2022            |            |            |                  |              |  |
| Dec 2022            |            |            |                  |              |  |
| Dec 2022            |            |            |                  |              |  |

positive

Monthly SAFEX Wheat Spot 1998/07/31 - 2023/07/31 (JHB) 5 181.88 6 945.00 ZAR 6 000 m man Mayon 5 500 -5 000 4 500 4 000 3 500 3000 2 500 -2000 1500 1 000 Auto 2000 1990 | 2002 2004 2006 2008 2010 2012 2018 2014 2016 2010 2020 2022

The local Weat market closed higher yesterday. The

Apr'22 Weat contract closed R112.00 up and May'22

Weat closed R115.00 higher. The parity move for the Apr'22 Weat contract for yesterday was R147.00