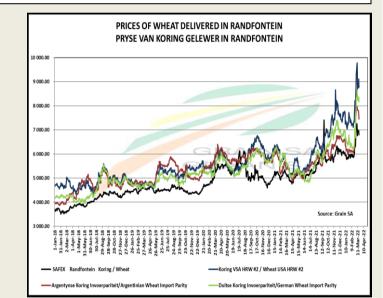

### Wheat Market

Chicago Board of Trade and Kansas Board of Trade

|          | CBOT Wheat        |                       |                        |                                     |                      |                                          |                                  |          |                   |                       | КВОТ                   | Wheat                               |                      |                                          |                                  |
|----------|-------------------|-----------------------|------------------------|-------------------------------------|----------------------|------------------------------------------|----------------------------------|----------|-------------------|-----------------------|------------------------|-------------------------------------|----------------------|------------------------------------------|----------------------------------|
| Month    | Yesterday<br>12pm | Main Session<br>Close | Main Session<br>Change | Main Session<br>Change from<br>12pm | Current<br>Overnight | Overnight<br>Change from<br>Main Session | Overnight<br>Change from<br>12pm | Month    | Yesterday<br>12pm | Main Session<br>Close | Main Session<br>Change | Main Session<br>Change from<br>12pm | Current<br>Overnight | Overnight<br>Change from<br>Main Session | Overnight<br>Change from<br>12pm |
| MAY 2022 | 1072.50           | 1081.25               | The record c           | 8.75                                | 1104.50              | 23.25                                    | 32.00                            | MAY 2012 | 1124.50           | 1141.50               | The record             | 17.00                               | 1161.00              | 19.50                                    | 36.50                            |
| JUL 2022 | 1025.75           | 1089.00               | The record c           | 63.25                               | 1113.00              | 24.00                                    | 87.25                            | JUL 2012 | 1127.75           | 1145.50               | The record             | 17.75                               | 1165.25              | 19.75                                    | 37.50                            |
| SEP 2022 | 1074.50           | 1086.00               | The record c           | 11.50                               | 1106.75              | 20.75                                    | 32.25                            | SEP 2012 | 1125.50           | 1144.00               | The record             | 18.50                               | 1161.50              | 17.50                                    | 36.00                            |
| DEC 2022 | 1067.25           | 1081.25               | The record c           | 14.00                               | 1098.25              | 17.00                                    | 31.00                            | DEC 2012 | 1092.00           | 1142.00               | The record             | 50.00                               | 1157.75              | 15.75                                    | 65.75                            |
| MAR 2023 | 952.00            | 1071.75               | The record c           | 119.75                              | 529.00               | -542.75                                  | -423.00                          | MAR 2013 | 1018.00           | 1136.50               | The record             | 118.50                              | 1140.00              | 3.50                                     | 122.00                           |

#### South African Futures Exchange

|                     | мтм        | Volatility | Parity<br>Change | Parity Price |  |
|---------------------|------------|------------|------------------|--------------|--|
| Bread Milling Wheat |            |            |                  |              |  |
| Dec 2021            |            |            |                  |              |  |
| Mar 2022            |            |            |                  |              |  |
| May 2022            | R 6945.00  | 18%        | R 157.84         | R 7 102.84   |  |
| Jul 2022            | R 6964.00  | 16%        | R 454.14         | R 7418.14    |  |
| Sep 2022            | R 6834.00  | 20.5%      | R 159.15         | R 6 993.15   |  |
| Dec 2022            | R 6 536.00 | 12.25%     | R 152.55         | R 6688.55    |  |
| Dec 2022            | R 6 536.00 | 12.25%     | R 152.55         | R 6 688.55   |  |
| Cape Wheat          |            |            |                  |              |  |
| Dec 2021            |            |            |                  |              |  |
| Mar 2022            |            |            |                  |              |  |
| May 2022            |            |            |                  |              |  |
| Jul 2022            |            |            |                  |              |  |
| Sep 2022            |            |            |                  |              |  |
| Dec 2022            |            |            |                  |              |  |
| Dec 2022            |            |            |                  |              |  |

positive

Monthly SAFEX Wheat Spot 1998/07/31 - 2023/07/31 (JHB) 5 181.88 6 945.00 ZAR 6 000 m man Mayon 5 500 -5 000 4 500 4 000 3 500 3000 2 500 -2000 1500 1 000 Auto 2000 1990 | 2002 2004 2006 2008 2010 2012 2018 2014 2016 2010 2020 2022

The local Weat market closed higher yesterday. The

Apr'22 Weat contract closed R112.00 up and May'22

Weat closed R115.00 higher. The parity move for the Apr'22 Weat contract for yesterday was R147.00