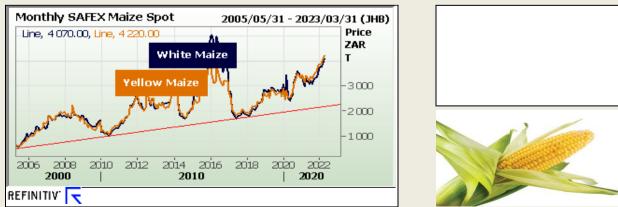

# Corn / Maize Market

### Chicago Board of Trade

| Month Yesterday<br>12pm Main Session<br>Close Main<br>Session<br>Change Main Session<br>Change from<br>12pm Current<br>Change<br>from Main<br>Change Overnight<br>Change<br>from Main<br>from 12pm Overnight<br>Change Overnight<br>C | ound of technical selling by the close |
|-------------------------------------------------------------------------------------------------------------------------------------------------------------------------------------------------------------------------------------------------------------------------------------------------------------------------------------------------------------------------------------------------------------------------------------------------------------------------------------------------------------------------------------------------------------------------------------------------------------------------------------------------------------------------------------------------------------------------------------------------------------------------------------------------------------------------------------------------------------------------------------------------------------------------------------------------------------------------------------------------------------------------------------------------------------------------------------------------------------------------------------------------------------------------------------------------------------------------------------------------------------------------------|----------------------------------------|
| Session Tom 12pm cents to \$7.5925.                                                                                                                                                                                                                                                                                                                                                                                                                                                                                                                                                                                                                                                                                                                                                                                                                                                                                                                                                                                                                                                                                                                                                                                                                                           |                                        |
| MAY 2022 773.75 764.50 The record -9.25 772.25 7.75 -1.50                                                                                                                                                                                                                                                                                                                                                                                                                                                                                                                                                                                                                                                                                                                                                                                                                                                                                                                                                                                                                                                                                                                                                                                                                     |                                        |
| JUL 2022 767.25 758.75 The record -8.50 767.25 8.50 0.00                                                                                                                                                                                                                                                                                                                                                                                                                                                                                                                                                                                                                                                                                                                                                                                                                                                                                                                                                                                                                                                                                                                                                                                                                      |                                        |
| SEP 2022 696.25 729.75 The record 33.50 737.75 8.00 41.50 dot min 5 to 0 cations on Monday.                                                                                                                                                                                                                                                                                                                                                                                                                                                                                                                                                                                                                                                                                                                                                                                                                                                                                                                                                                                                                                                                                                                                                                                   | s while sliding 2 cents lower at two   |
| DEC 2022 722.50 718.00 The record -4.50 724.50 6.50 2.00                                                                                                                                                                                                                                                                                                                                                                                                                                                                                                                                                                                                                                                                                                                                                                                                                                                                                                                                                                                                                                                                                                                                                                                                                      |                                        |
| MAR 2023 723.00 719.50 The record -3.50 725.00 5.50 2.00 Private exporters announced the sale of 40                                                                                                                                                                                                                                                                                                                                                                                                                                                                                                                                                                                                                                                                                                                                                                                                                                                                                                                                                                                                                                                                                                                                                                           | 0.2 million bushels of corn to China.  |
| Roughly two-thirds of the total is for deliver                                                                                                                                                                                                                                                                                                                                                                                                                                                                                                                                                                                                                                                                                                                                                                                                                                                                                                                                                                                                                                                                                                                                                                                                                                | ry during the current marketing year,  |
| which began September 1, and the remaind                                                                                                                                                                                                                                                                                                                                                                                                                                                                                                                                                                                                                                                                                                                                                                                                                                                                                                                                                                                                                                                                                                                                                                                                                                      | der is for delivery in 2022/23.        |
| Monthly CBOT Corn Spot 1994/06/30 - 2023/10/31 (CHG)                                                                                                                                                                                                                                                                                                                                                                                                                                                                                                                                                                                                                                                                                                                                                                                                                                                                                                                                                                                                                                                                                                                                                                                                                          |                                        |
| Line, 772 <sup>1</sup> /4, SMA, 474 <sup>3</sup> /8 Price Price                                                                                                                                                                                                                                                                                                                                                                                                                                                                                                                                                                                                                                                                                                                                                                                                                                                                                                                                                                                                                                                                                                                                                                                                               |                                        |
| Dire, 77214, 3019, 47418                                                                                                                                                                                                                                                                                                                                                                                                                                                                                                                                                                                                                                                                                                                                                                                                                                                                                                                                                                                                                                                                                                                                                                                                                                                      |                                        |
|                                                                                                                                                                                                                                                                                                                                                                                                                                                                                                                                                                                                                                                                                                                                                                                                                                                                                                                                                                                                                                                                                                                                                                                                                                                                               |                                        |
| Bsh Bsh China was the No. 1 destination, with 18.6<br>the 2021/22 marketing year are still moder.                                                                                                                                                                                                                                                                                                                                                                                                                                                                                                                                                                                                                                                                                                                                                                                                                                                                                                                                                                                                                                                                                                                                                                             |                                        |
| -600 1.260 billion bushels.                                                                                                                                                                                                                                                                                                                                                                                                                                                                                                                                                                                                                                                                                                                                                                                                                                                                                                                                                                                                                                                                                                                                                                                                                                                   | ately below last year 5 pace, with     |
|                                                                                                                                                                                                                                                                                                                                                                                                                                                                                                                                                                                                                                                                                                                                                                                                                                                                                                                                                                                                                                                                                                                                                                                                                                                                               |                                        |
| Ahead of the next USDA crop progress repo                                                                                                                                                                                                                                                                                                                                                                                                                                                                                                                                                                                                                                                                                                                                                                                                                                                                                                                                                                                                                                                                                                                                                                                                                                     | ort, out later this afternoon and      |
| Covering the week through April 10, analyst                                                                                                                                                                                                                                                                                                                                                                                                                                                                                                                                                                                                                                                                                                                                                                                                                                                                                                                                                                                                                                                                                                                                                                                                                                   | ts expect the agency to show 4% of     |
| the 2022 corn crop planted, up from 2% las                                                                                                                                                                                                                                                                                                                                                                                                                                                                                                                                                                                                                                                                                                                                                                                                                                                                                                                                                                                                                                                                                                                                                                                                                                    | st week.                               |
| 325 No All All All All All All All All All Al                                                                                                                                                                                                                                                                                                                                                                                                                                                                                                                                                                                                                                                                                                                                                                                                                                                                                                                                                                                                                                                                                                                                                                                                                                 |                                        |
| 1/100 - 1300                                                                                                                                                                                                                                                                                                                                                                                                                                                                                                                                                                                                                                                                                                                                                                                                                                                                                                                                                                                                                                                                                                                                                                                                                                                                  |                                        |
| -200                                                                                                                                                                                                                                                                                                                                                                                                                                                                                                                                                                                                                                                                                                                                                                                                                                                                                                                                                                                                                                                                                                                                                                                                                                                                          |                                        |
| 2.0                                                                                                                                                                                                                                                                                                                                                                                                                                                                                                                                                                                                                                                                                                                                                                                                                                                                                                                                                                                                                                                                                                                                                                                                                                                                           |                                        |
| 1995 2000 2005 2010 2015 2020                                                                                                                                                                                                                                                                                                                                                                                                                                                                                                                                                                                                                                                                                                                                                                                                                                                                                                                                                                                                                                                                                                                                                                                                                                                 |                                        |
|                                                                                                                                                                                                                                                                                                                                                                                                                                                                                                                                                                                                                                                                                                                                                                                                                                                                                                                                                                                                                                                                                                                                                                                                                                                                               |                                        |
| 1990   2000   2010   2020                                                                                                                                                                                                                                                                                                                                                                                                                                                                                                                                                                                                                                                                                                                                                                                                                                                                                                                                                                                                                                                                                                                                                                                                                                                     |                                        |
| REFINITIV'                                                                                                                                                                                                                                                                                                                                                                                                                                                                                                                                                                                                                                                                                                                                                                                                                                                                                                                                                                                                                                                                                                                                                                                                                                                                    |                                        |

#### South African Futures Exchange

|                     | МТМ        | Volatility | Parity<br>Change | Parity Price |
|---------------------|------------|------------|------------------|--------------|
| White Maize Future  |            |            |                  |              |
| Dec 2021            |            |            |                  |              |
| Mar 2022            |            |            |                  |              |
| May 2022            | R 4 108.00 | 26.5%      | R -18.99         | R 4 089.01   |
| Jul 2022            | R 4 116.00 | 24.25%     | R -10.30         | R 4 105.70   |
| Sep 2022            | R 4 160.00 | 22%        | R 228.64         | R 4 388.64   |
| Dec 2022            | R 4 250.00 | 23.25%     | R 1.77           | R 4 251.77   |
| Dec 2022            | R 4 250.00 | 23.25%     | R 1.77           | R 4 251.77   |
| Yellow Maize Future |            |            |                  |              |
| Dec 2021            |            |            |                  |              |
| Mar 2022            |            |            |                  |              |
| May 2022            | R 4 264.00 | 24.5%      | R -18.99         | R 4 245.01   |
| Jul 2022            | R 4 257.00 | 23%        | R -10.30         | R 4 246.70   |
| Sep 2022            | R 4 301.00 | 22%        | R 228.64         | R 4 529.64   |
| Dec 2022            | R 4 379.00 | 21%        | R 1.77           | R 4 380.77   |
| Dec 2022            | R 4 379.00 | 21%        | R 1.77           | R 4 380.77   |

The local Maize market traded higher yesterday. The Apr'22 WMAZ contract ended R30.00 up and Apr'22 YMAZ closed R45.00 higher. The May'22 WMAZ closed higher by R26.00 and May'22 YMAZ ended R33.00 up. The parity move for the Apr'22 Maize contract for yesterday was R21.00 negative.