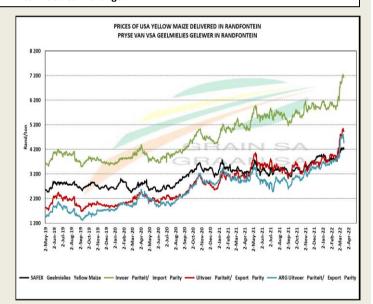

# Corn / Maize Market

### Chicago Board of Trade

| Month Yesterday<br>12pm Main Session<br>Close Main<br>Session<br>Change Main Session<br>Change from<br>12pm Current<br>Change<br>from Main<br>Change Overnight<br>Change<br>from Main<br>from 12pm Overnight<br>Change Overnight<br>C | ound of technical selling by the close |
|-------------------------------------------------------------------------------------------------------------------------------------------------------------------------------------------------------------------------------------------------------------------------------------------------------------------------------------------------------------------------------------------------------------------------------------------------------------------------------------------------------------------------------------------------------------------------------------------------------------------------------------------------------------------------------------------------------------------------------------------------------------------------------------------------------------------------------------------------------------------------------------------------------------------------------------------------------------------------------------------------------------------------------------------------------------------------------------------------------------------------------------------------------------------------------------------------------------------------------------------------------------------------------|----------------------------------------|
| Session Tom 12pm cents to \$7.5925.                                                                                                                                                                                                                                                                                                                                                                                                                                                                                                                                                                                                                                                                                                                                                                                                                                                                                                                                                                                                                                                                                                                                                                                                                                           |                                        |
| MAY 2022 773.75 764.50 The record -9.25 772.25 7.75 -1.50                                                                                                                                                                                                                                                                                                                                                                                                                                                                                                                                                                                                                                                                                                                                                                                                                                                                                                                                                                                                                                                                                                                                                                                                                     |                                        |
| JUL 2022 767.25 758.75 The record -8.50 767.25 8.50 0.00                                                                                                                                                                                                                                                                                                                                                                                                                                                                                                                                                                                                                                                                                                                                                                                                                                                                                                                                                                                                                                                                                                                                                                                                                      |                                        |
| SEP 2022 696.25 729.75 The record 33.50 737.75 8.00 41.50 dot min 5 to 0 cations on Monday.                                                                                                                                                                                                                                                                                                                                                                                                                                                                                                                                                                                                                                                                                                                                                                                                                                                                                                                                                                                                                                                                                                                                                                                   | s while sliding 2 cents lower at two   |
| DEC 2022 722.50 718.00 The record -4.50 724.50 6.50 2.00                                                                                                                                                                                                                                                                                                                                                                                                                                                                                                                                                                                                                                                                                                                                                                                                                                                                                                                                                                                                                                                                                                                                                                                                                      |                                        |
| MAR 2023 723.00 719.50 The record -3.50 725.00 5.50 2.00 Private exporters announced the sale of 40                                                                                                                                                                                                                                                                                                                                                                                                                                                                                                                                                                                                                                                                                                                                                                                                                                                                                                                                                                                                                                                                                                                                                                           | 0.2 million bushels of corn to China.  |
| Roughly two-thirds of the total is for deliver                                                                                                                                                                                                                                                                                                                                                                                                                                                                                                                                                                                                                                                                                                                                                                                                                                                                                                                                                                                                                                                                                                                                                                                                                                | ry during the current marketing year,  |
| which began September 1, and the remaind                                                                                                                                                                                                                                                                                                                                                                                                                                                                                                                                                                                                                                                                                                                                                                                                                                                                                                                                                                                                                                                                                                                                                                                                                                      | der is for delivery in 2022/23.        |
| Monthly CBOT Corn Spot 1994/06/30 - 2023/10/31 (CHG)                                                                                                                                                                                                                                                                                                                                                                                                                                                                                                                                                                                                                                                                                                                                                                                                                                                                                                                                                                                                                                                                                                                                                                                                                          |                                        |
| Line, 772 <sup>1</sup> /4, SMA, 474 <sup>3</sup> /8 Price Price                                                                                                                                                                                                                                                                                                                                                                                                                                                                                                                                                                                                                                                                                                                                                                                                                                                                                                                                                                                                                                                                                                                                                                                                               |                                        |
| Dire, 77214, 3019, 47418                                                                                                                                                                                                                                                                                                                                                                                                                                                                                                                                                                                                                                                                                                                                                                                                                                                                                                                                                                                                                                                                                                                                                                                                                                                      |                                        |
|                                                                                                                                                                                                                                                                                                                                                                                                                                                                                                                                                                                                                                                                                                                                                                                                                                                                                                                                                                                                                                                                                                                                                                                                                                                                               |                                        |
| Bsh Bsh China was the No. 1 destination, with 18.6<br>the 2021/22 marketing year are still moder.                                                                                                                                                                                                                                                                                                                                                                                                                                                                                                                                                                                                                                                                                                                                                                                                                                                                                                                                                                                                                                                                                                                                                                             |                                        |
| -600 1.260 billion bushels.                                                                                                                                                                                                                                                                                                                                                                                                                                                                                                                                                                                                                                                                                                                                                                                                                                                                                                                                                                                                                                                                                                                                                                                                                                                   | ately below last year 5 pace, with     |
|                                                                                                                                                                                                                                                                                                                                                                                                                                                                                                                                                                                                                                                                                                                                                                                                                                                                                                                                                                                                                                                                                                                                                                                                                                                                               |                                        |
| Ahead of the next USDA crop progress repo                                                                                                                                                                                                                                                                                                                                                                                                                                                                                                                                                                                                                                                                                                                                                                                                                                                                                                                                                                                                                                                                                                                                                                                                                                     | ort, out later this afternoon and      |
| Covering the week through April 10, analyst                                                                                                                                                                                                                                                                                                                                                                                                                                                                                                                                                                                                                                                                                                                                                                                                                                                                                                                                                                                                                                                                                                                                                                                                                                   | ts expect the agency to show 4% of     |
| the 2022 corn crop planted, up from 2% las                                                                                                                                                                                                                                                                                                                                                                                                                                                                                                                                                                                                                                                                                                                                                                                                                                                                                                                                                                                                                                                                                                                                                                                                                                    | st week.                               |
| 325 No All All All All All All All All All Al                                                                                                                                                                                                                                                                                                                                                                                                                                                                                                                                                                                                                                                                                                                                                                                                                                                                                                                                                                                                                                                                                                                                                                                                                                 |                                        |
| 1/100 - 1300                                                                                                                                                                                                                                                                                                                                                                                                                                                                                                                                                                                                                                                                                                                                                                                                                                                                                                                                                                                                                                                                                                                                                                                                                                                                  |                                        |
| -200                                                                                                                                                                                                                                                                                                                                                                                                                                                                                                                                                                                                                                                                                                                                                                                                                                                                                                                                                                                                                                                                                                                                                                                                                                                                          |                                        |
| 2.0                                                                                                                                                                                                                                                                                                                                                                                                                                                                                                                                                                                                                                                                                                                                                                                                                                                                                                                                                                                                                                                                                                                                                                                                                                                                           |                                        |
| 1995 2000 2005 2010 2015 2020                                                                                                                                                                                                                                                                                                                                                                                                                                                                                                                                                                                                                                                                                                                                                                                                                                                                                                                                                                                                                                                                                                                                                                                                                                                 |                                        |
|                                                                                                                                                                                                                                                                                                                                                                                                                                                                                                                                                                                                                                                                                                                                                                                                                                                                                                                                                                                                                                                                                                                                                                                                                                                                               |                                        |
| 1990   2000   2010   2020                                                                                                                                                                                                                                                                                                                                                                                                                                                                                                                                                                                                                                                                                                                                                                                                                                                                                                                                                                                                                                                                                                                                                                                                                                                     |                                        |
| REFINITIV'                                                                                                                                                                                                                                                                                                                                                                                                                                                                                                                                                                                                                                                                                                                                                                                                                                                                                                                                                                                                                                                                                                                                                                                                                                                                    |                                        |

#### South African Futures Exchange

|                     | МТМ        | Volatility | Parity<br>Change | Parity Price |
|---------------------|------------|------------|------------------|--------------|
| White Maize Future  |            |            |                  |              |
| Dec 2021            |            |            |                  |              |
| Mar 2022            |            |            |                  |              |
| May 2022            | R 4 108.00 | 26.5%      | R -18.99         | R 4 089.01   |
| Jul 2022            | R 4 116.00 | 24.25%     | R -10.30         | R 4 105.70   |
| Sep 2022            | R 4 160.00 | 22%        | R 228.64         | R 4 388.64   |
| Dec 2022            | R 4 250.00 | 23.25%     | R 1.77           | R 4 251.77   |
| Dec 2022            | R 4 250.00 | 23.25%     | R 1.77           | R 4 251.77   |
| Yellow Maize Future |            |            |                  |              |
| Dec 2021            |            |            |                  |              |
| Mar 2022            |            |            |                  |              |
| May 2022            | R 4 264.00 | 24.5%      | R -18.99         | R 4 245.01   |
| Jul 2022            | R 4 257.00 | 23%        | R -10.30         | R 4 246.70   |
| Sep 2022            | R 4 301.00 | 22%        | R 228.64         | R 4 529.64   |
| Dec 2022            | R 4 379.00 | 21%        | R 1.77           | R 4 380.77   |
| Dec 2022            | R 4 379.00 | 21%        | R 1.77           | R 4 380.77   |

The local Maize market traded higher yesterday. The Apr'22 WMAZ contract ended R30.00 up and Apr'22 YMAZ closed R45.00 higher. The May'22 WMAZ closed higher by R26.00 and May'22 YMAZ ended R33.00 up. The parity move for the Apr'22 Maize contract for yesterday was R21.00 negative.