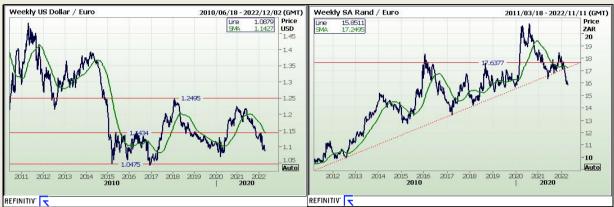

#### Currencies

| Currency           | Bid -<br>Yesterday<br>12pm | Current Bid | Value<br>Change | % Change |
|--------------------|----------------------------|-------------|-----------------|----------|
| USDollar/Rand      | 14.6007                    | 14.5666     | -0.0341         | -0.23%   |
| Euro/Rand          | 15.9497                    | 15.8513     | -0.0984         | -0.62%   |
| GBPound/Rand       | 19.0461                    | 18.9774     | -0.0687         | -0.36%   |
| AusDollar/Rand     | 10.8819                    | 10.8153     | -0.0666         | -0.61%   |
| Euro/USDollar      | 1.0923                     | 1.0879      | -0.0044         | -0.40%   |
| GBPound/USDollar   | 1.3051                     | 1.3027      | -0.0024         | -0.18%   |
| AusDollar/USDollar | 0.7453                     | 0.7425      | -0.0028         | -0.38%   |
| JpyYen/USDollar    | 125.3200                   | 125.2000    | -0.1200         | -0.10%   |