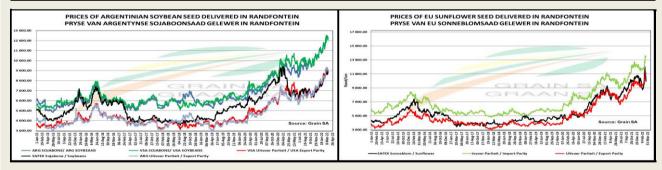

The local Soya market traded higher yesterday. The Apr'22 Soya contract ended R196.00 up and May'22 Soya closed R185.00 higher. The parity move for the Apr'22 Soya contract for yesterday and May'22 Suns closed R185.00 lower. Was R118.00 negative.