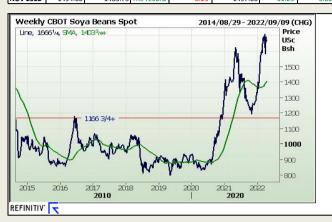

FarmProgress - Soybean prices saw heavy cuts as wet weather across the central U.S. could increase the likelihood for an acreage swap later this spring. Soybean acres are already forecast to surpass corn acres for the third time ever. May futures tumbled 31 cents to \$16.58, with July futures down 24.25 cents to \$16.4375.

Soybean basis bids tracked 5 to 15 cents higher at two Midwestern processors and firmed 5 cents at an lowa river terminal while holding steady elsewhere across the central U.S. on Monday.

Soybean export inspections made modest week-over-week improvements to reach 28.2 million bushels. That was also toward the higher end of trade guesses, which ranged between 18.4 million and 33.1 million bushels. China was the No. 1 destination, with 15.6 million bushels. Cumulative totals for the 2021/22 marketing year are still substantially below last year's pace, with 1.651 billion bushels.