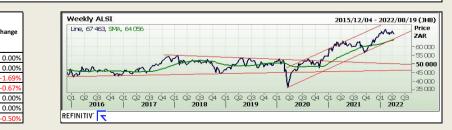

21208.3

JSE TOP 40

S&P 500

Hang Seng

ALSI

FTSE CAC

DAX

om uncertainty about the Ukraine war, while palladium rose after London's decision to block trading of the metal from Russia ot gold was down 0.2% at \$1,942.85 per ounce by 9.30am, after hitting a more than one-week high of \$1,949.32 earlier in the day. US gold futures ere up 0.1% at \$1,947.40