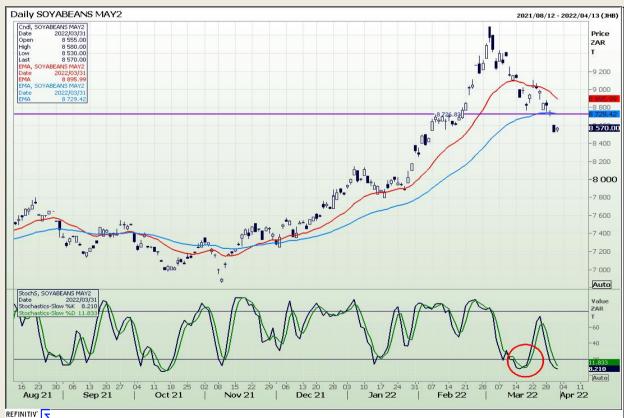

# **Technical Analysis**

**South African Futures Exchange - Soybeans** 

Market Report : 01 April 2022

3rd Floor, AFGRI Building 12 Byls Bridge Boulevard Highveld Extension 73