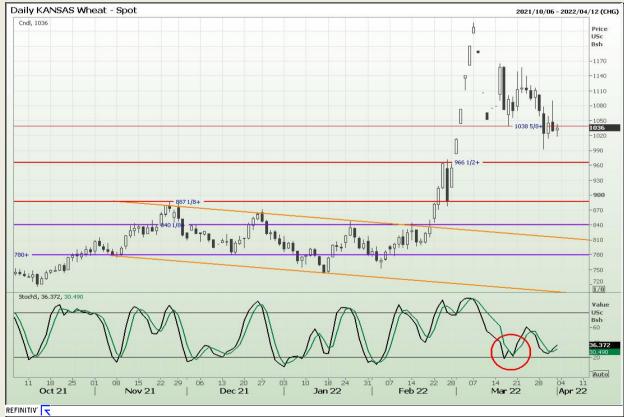

# **Technical Analysis**

Chicago Board of Trade and Kansas Board of Trade - Wheat

Market Report : 01 April 2022

3rd Floor, AFGRI Building 12 Byls Bridge Boulevard Highveld Extension 73