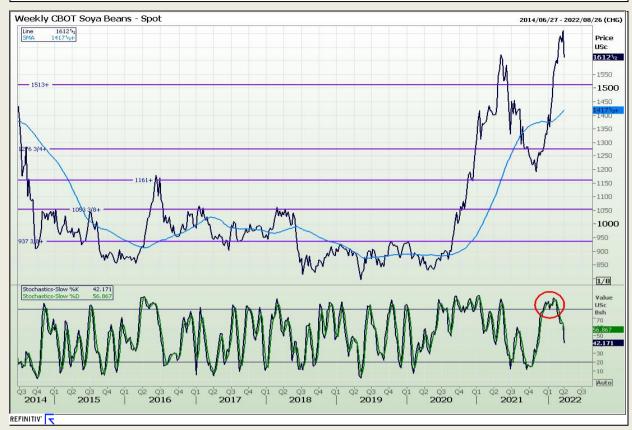

# **Technical Analysis**

Chicago Board of Trade - Soybeans

Market Report : 01 April 2022

3rd Floor, AFGRI Building 12 Byls Bridge Boulevard Highveld Extension 73