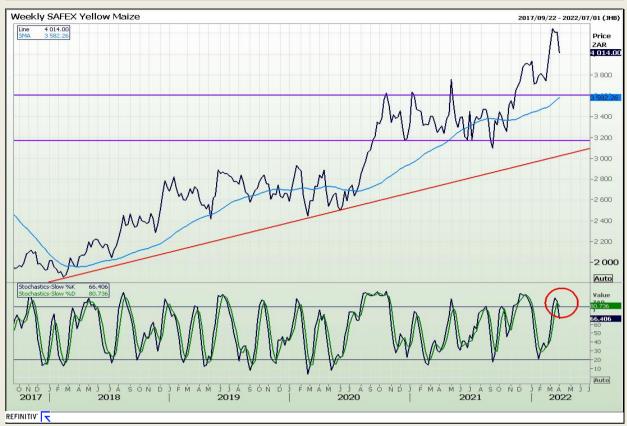

# **Technical Analysis**

South African Futures Exchange - Maize

Market Report : 01 April 2022

3rd Floor, AFGRI Building 12 Byls Bridge Boulevard Highveld Extension 73