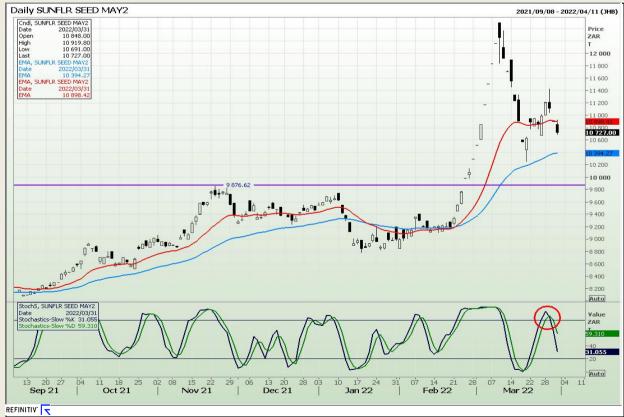

**Technical Analysis**

South African Futures Exchange - Wheat







Market Report : 01 April 2022

3rd Floor, AFGRI Building 12 Byls Bridge Boulevard Highveld Extension 73

# **Technical Analysis**

Chicago Board of Trade and Kansas Board of Trade - Wheat







Market Report : 01 April 2022

3rd Floor, AFGRI Building 12 Byls Bridge Boulevard Highveld Extension 73

# **Technical Analysis**

Chicago Board of Trade - Soybeans







Market Report : 01 April 2022

3rd Floor, AFGRI Building 12 Byls Bridge Boulevard Highveld Extension 73

# **Technical Analysis**

**South African Futures Exchange - Soybeans** 







Market Report : 01 April 2022

3rd Floor, AFGRI Building 12 Byls Bridge Boulevard Highveld Extension 73

# **Technical Analysis**

South African Futures Exchange - Sunflower