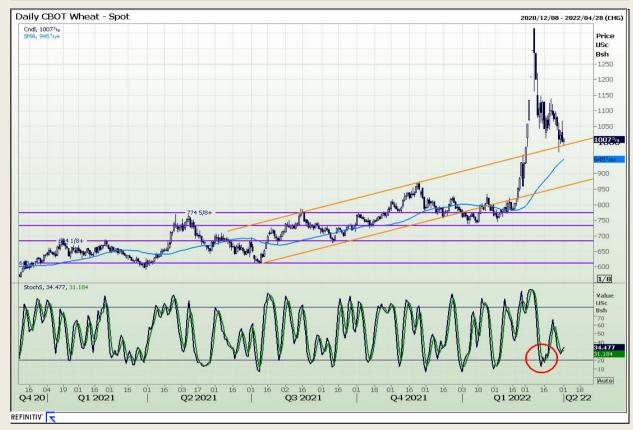

# **Technical Analysis**

Chicago Board of Trade and Kansas Board of Trade - Wheat

Market Report : 01 April 2022

3rd Floor, AFGRI Building 12 Byls Bridge Boulevard Highveld Extension 73