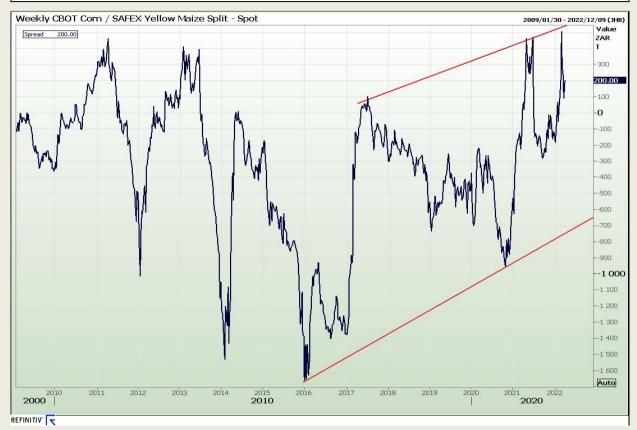

#### **CBOT / SAFEX Spreads**

Market Report : 01 April 2022

3rd Floor, AFGRI Building 12 Byls Bridge Boulevard Highveld Extension 73