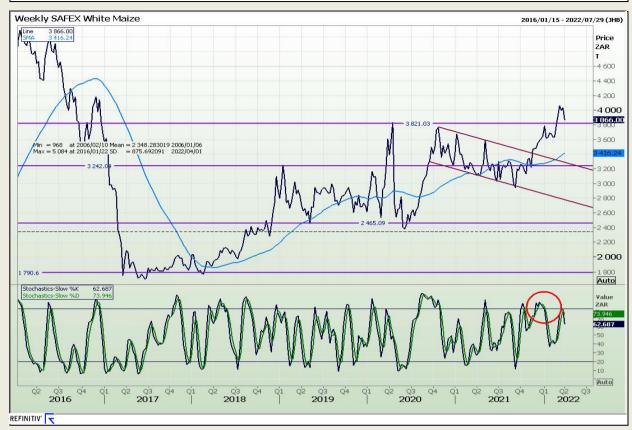

# **Technical Analysis**

South African Futures Exchange - Maize

Market Report : 01 April 2022

3rd Floor, AFGRI Building 12 Byls Bridge Boulevard Highveld Extension 73