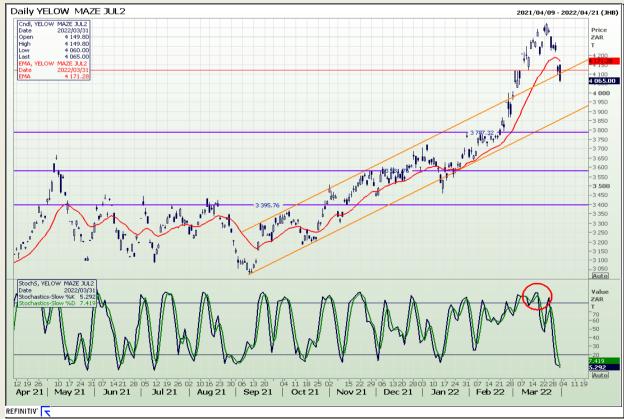

# **Technical Analysis**

South African Futures Exchange - Maize

Market Report : 01 April 2022

3rd Floor, AFGRI Building 12 Byls Bridge Boulevard Highveld Extension 73