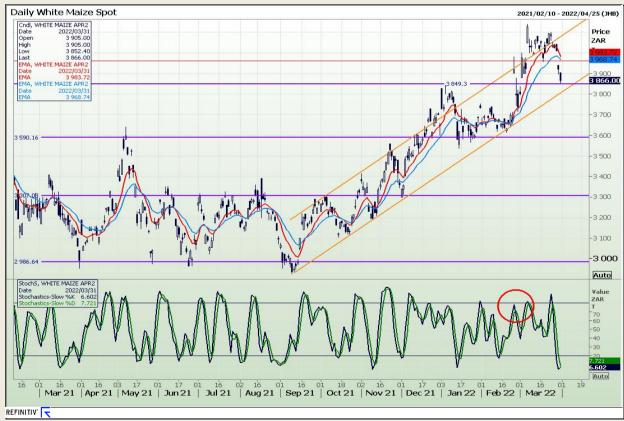

# **Technical Analysis**

South African Futures Exchange - Maize

Market Report : 01 April 2022

3rd Floor, AFGRI Building 12 Byls Bridge Boulevard Highveld Extension 73