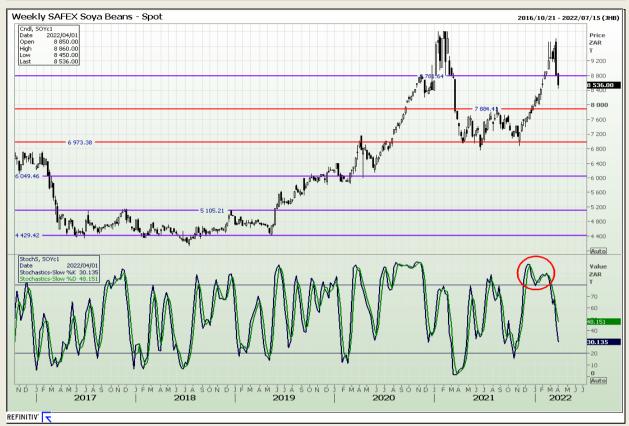

# **Technical Analysis**

**South African Futures Exchange - Soybeans** 

Market Report : 01 April 2022

3rd Floor, AFGRI Building 12 Byls Bridge Boulevard Highveld Extension 73