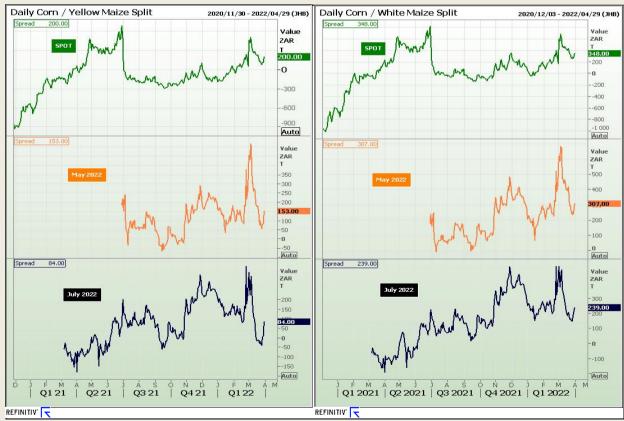

#### **CBOT / SAFEX Spreads**

Market Report : 01 April 2022

3rd Floor, AFGRI Building 12 Byls Bridge Boulevard Highveld Extension 73