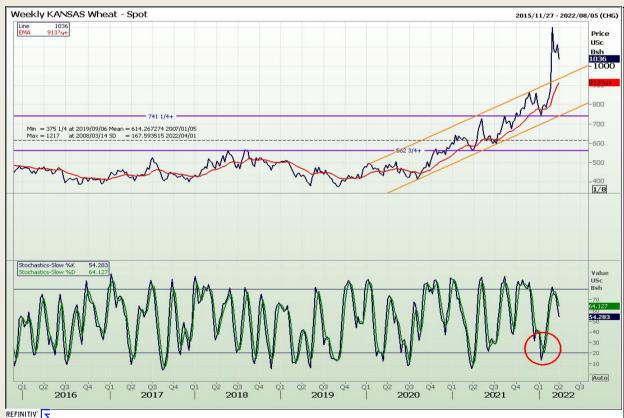

# **Technical Analysis**

Chicago Board of Trade and Kansas Board of Trade - Wheat

Market Report : 01 April 2022

3rd Floor, AFGRI Building 12 Byls Bridge Boulevard Highveld Extension 73