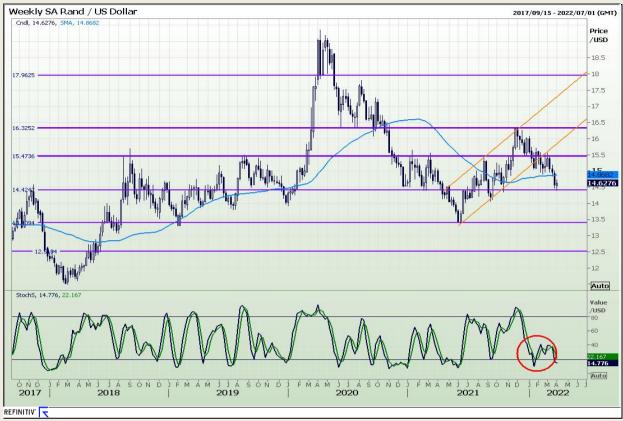

#### Rand / US Dollar

Market Report : 01 April 2022

3rd Floor, AFGRI Building 12 Byls Bridge Boulevard Highveld Extension 73