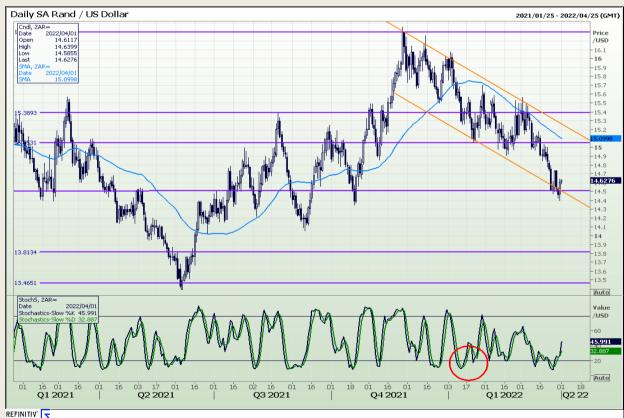

#### Rand / US Dollar

Market Report : 01 April 2022

3rd Floor, AFGRI Building 12 Byls Bridge Boulevard Highveld Extension 73