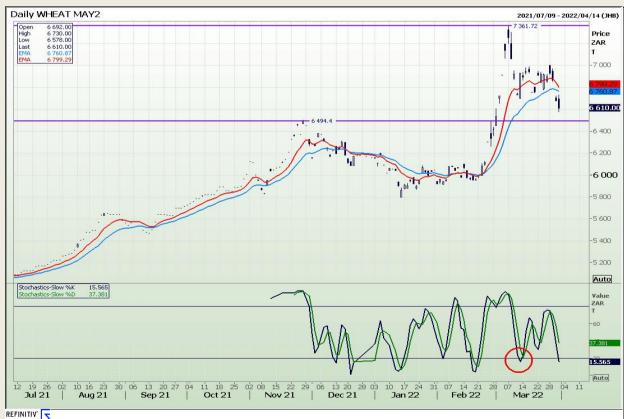

# **Technical Analysis**

South African Futures Exchange - Wheat

Market Report : 01 April 2022

3rd Floor, AFGRI Building 12 Byls Bridge Boulevard Highveld Extension 73