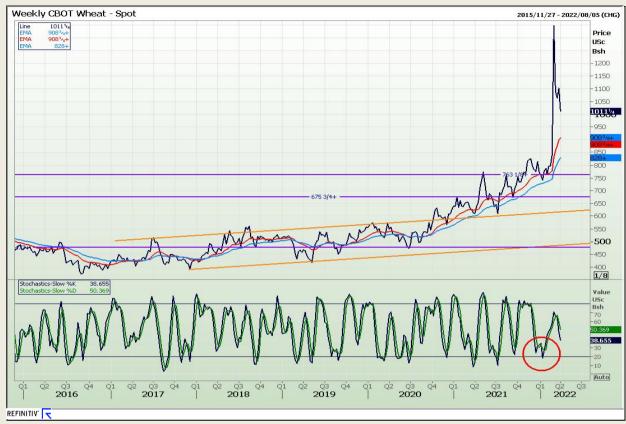

# **Technical Analysis**

Chicago Board of Trade and Kansas Board of Trade - Wheat

Market Report : 01 April 2022

3rd Floor, AFGRI Building 12 Byls Bridge Boulevard Highveld Extension 73