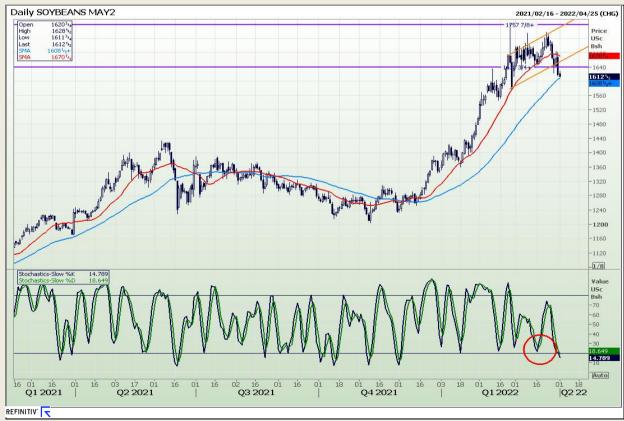

# **Technical Analysis**

Chicago Board of Trade - Soybeans

Market Report : 01 April 2022

3rd Floor, AFGRI Building 12 Byls Bridge Boulevard Highveld Extension 73