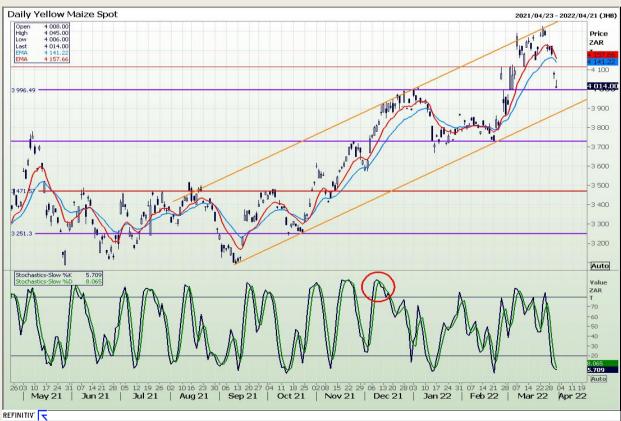

# **Technical Analysis**

South African Futures Exchange - Maize

Market Report : 01 April 2022

3rd Floor, AFGRI Building 12 Byls Bridge Boulevard Highveld Extension 73