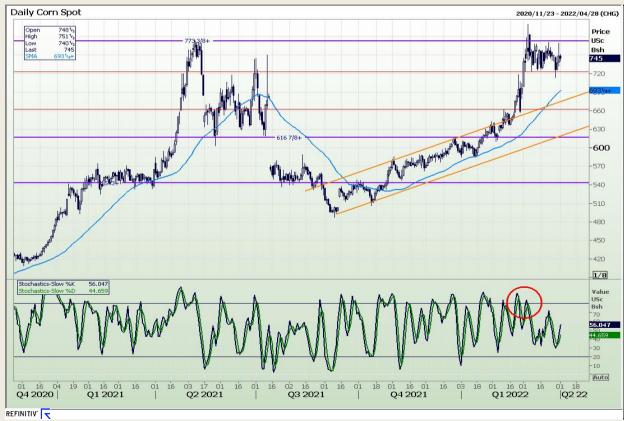

# **Technical Analysis**

Chicago Board of Trade - Corn

Market Report : 01 April 2022

3rd Floor, AFGRI Building 12 Byls Bridge Boulevard Highveld Extension 73