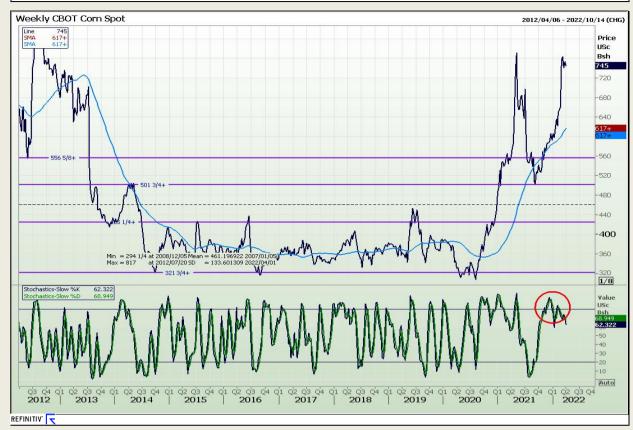

# **Technical Analysis**

Chicago Board of Trade - Corn

Market Report : 01 April 2022

3rd Floor, AFGRI Building 12 Byls Bridge Boulevard Highveld Extension 73