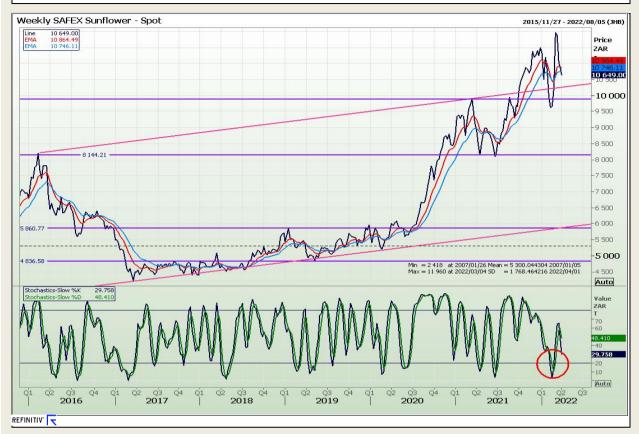

# **Technical Analysis**

South African Futures Exchange - Wheat







Market Report : 01 April 2022

3rd Floor, AFGRI Building 12 Byls Bridge Boulevard Highveld Extension 73

# **Technical Analysis**

Chicago Board of Trade and Kansas Board of Trade - Wheat







Market Report : 01 April 2022

3rd Floor, AFGRI Building 12 Byls Bridge Boulevard Highveld Extension 73

# **Technical Analysis**

Chicago Board of Trade - Soybeans







Market Report : 01 April 2022

3rd Floor, AFGRI Building 12 Byls Bridge Boulevard Highveld Extension 73

# **Technical Analysis**

**South African Futures Exchange - Soybeans** 







Market Report : 01 April 2022

3rd Floor, AFGRI Building 12 Byls Bridge Boulevard Highveld Extension 73

# **Technical Analysis**

South African Futures Exchange - Sunflower