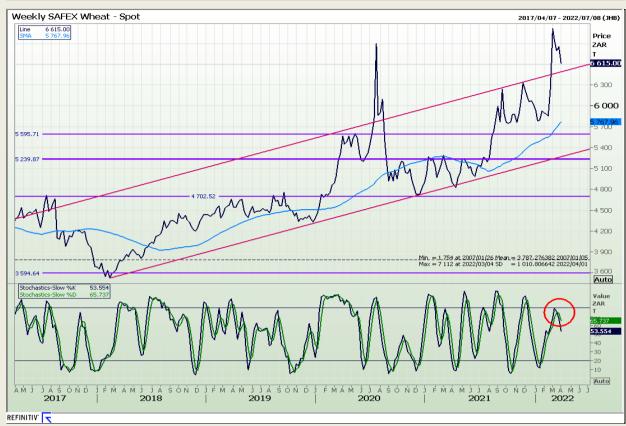

# **Technical Analysis**

South African Futures Exchange - Wheat

Market Report : 01 April 2022

3rd Floor, AFGRI Building 12 Byls Bridge Boulevard Highveld Extension 73