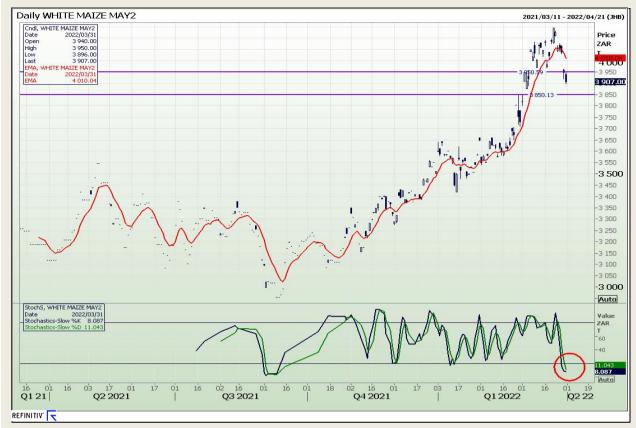

# **Technical Analysis**

South African Futures Exchange - Maize

Market Report : 01 April 2022

3rd Floor, AFGRI Building 12 Byls Bridge Boulevard Highveld Extension 73