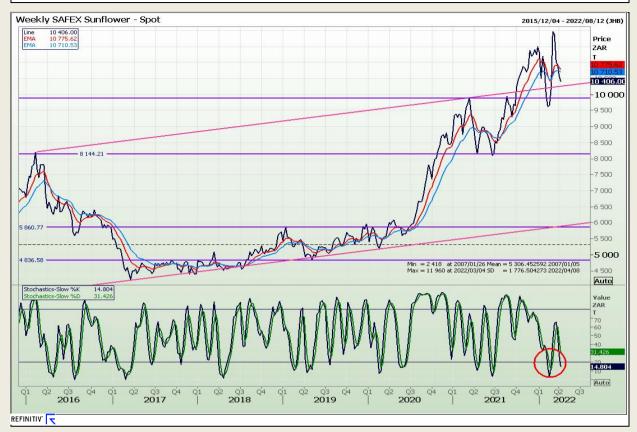

Market Report : 11 April 2022

3rd Floor, AFGRI Building 12 Byls Bridge Boulevard Highveld Extension 73

# **Technical Analysis**

South African Futures Exchange - Sunflower

DISCLAIMER: This report has been prepared by GroCapital Financial Services Pty Ltd, a wholly owned subsidiary of AFGRI Operations Limitedis provided to you for information purposes only.GROCAPITAL AND AFGRI hereby certify that the views expressed in this report were obtained from sources which GROCAPITAL AND AFGRI consider to be reliable GROCAPITAL AND AFGRI do not make any representations or give any guarantees or warranties, expressed or implied, as to the correctness, accuracy or completeness of the report.Neither GROCAPITAL AND AFGRI, nor any affiliate, nor any of their respective officers, directors, partners or employees, shall assume any liability for any losses arising from errors or omissions in the opinions, forecasts or information, irrespective of whether there has been any negligence by GroCapital and AFGRI, their affiliate, or their respective officers, directors, partners or employees, regardless of whether such damages were foreseen or unforeseen. The information contained in this report is confidential and may be subject to legal privilege. This report is not intended to not should it be taken to create any legal relations or contractual relations.