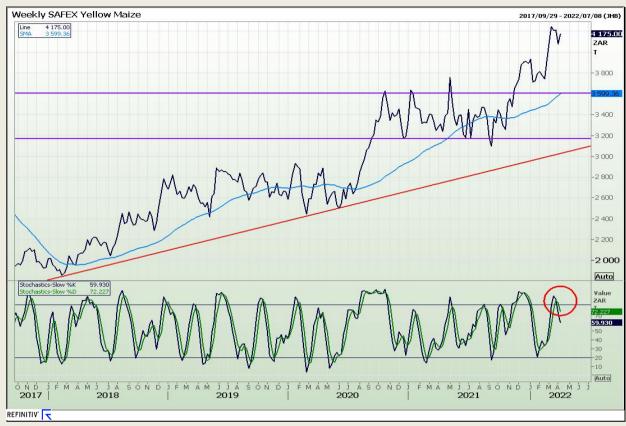

# **Technical Analysis**

South African Futures Exchange - Maize

DISCLAIMER: This report has been prepared by GroCapital Financial Services Pty Ltd, a wholly owned subsidiary of AFGRI Operations Limitedis provided to you for information purposes only.GROCAPITAL AND AFGRI hereby certify that the views expressed in this report were obtained from sources which GROCAPITAL AND AFGRI consider to be reliable.GROCAPITAL AND AFGRI do not make any representations or give any guarantees or warranties, expressed or implied, as to the correctness, accuracy or completeness of the report.Net here GROCAPITAL AND AFGRI, nor any of their respective officers, directors, partners or employees, shall assume any liability for any losses arising from errors or omissions in the opinions, forecasts or information, irrespective of whether there has been any negligence by GroCapital and AFGRI, their affiliate, or their respective officers, directors, partners or employees, regardless of whether such damages were foreseen or unforeseen. The information contained in this report is confidential and may be subject to legal privilege. This

Market Report : 11 April 2022

3rd Floor, AFGRI Building 12 Byls Bridge Boulevard Highveld Extension 73