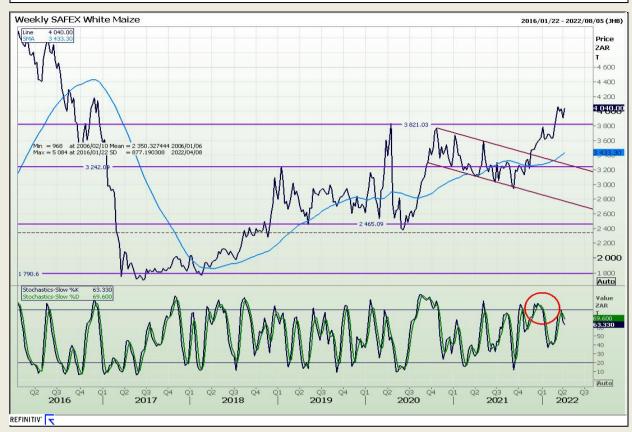

# **Technical Analysis**

South African Futures Exchange - Maize

DISCLAIMER: This report has been prepared by GroCapital Financial Services Pty Ltd, a wholly owned subsidiary of AFGRI Operations Limitedis provided to you for information purposes only.GROCAPITAL AND AFGRI hereby certify that the views expressed in this report were obtained from sources which GROCAPITAL AND AFGRI consider to be reliable.GROCAPITAL AND AFGRI do not make any representations or give any guarantees or warranties, expressed or implied, as to the correctness, accuracy or completeness of the report.Net Hort GROCAPITAL AND AFGRI, nor any of their respective forest, directors, partners or employees shall assume any liability for any losses arising from errors or omissions in the opinions, forecasts or information, irrespective of whether there has been any negligence by GroCapital and AFGRI, their affiliate, or their respective officers, directors, partners or employees, regardless of whether such damages were foreseen or unforeseen. The information contained in this report is confidential and may be subject to legal privilege. This

Market Report : 11 April 2022

3rd Floor, AFGRI Building 12 Byls Bridge Boulevard Highveld Extension 73