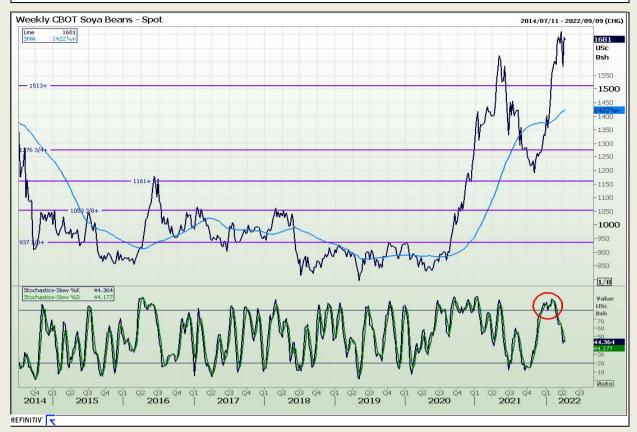

# **Technical Analysis**

Chicago Board of Trade - Soybeans

DISCLAIMER: This report has been prepared by GroCapital Financial Services Pty Ltd, a wholly owned subsidiary of AFGRI Operations Limitedis provided to you for information purposes only.GROCAPITAL AND AFGRI hereby certify that the views expressed in this report were obtained from sources which GROCAPITAL AND AFGRI consider to be reliable.GROCAPITAL AND AFGRI do not make any representations or give any guarantees or warranties, expressed or implied, as to the correctness, accuracy or completeness of the report.Neither GROCAPITAL AND AFGRI, nor any of their respective officers, directors, partners or employees, shall assume any liability for any losses arising from errors or omissions in the opinions, forecasts or information, irrespective of whether there has been any negligence by GroCapital and AFGRI, their affiliate, or their respective officers, directors, partners or employees, regardless of whether such damages were foreseen or unforeseen. The information contained in this report is confidential and may be subject to legal privilege. This