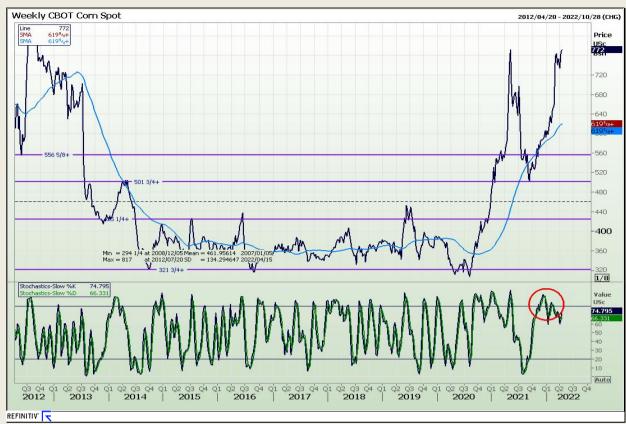

# **Technical Analysis**

Chicago Board of Trade - Corn

DISCLAIMER: This report has been prepared by GroCapital Financial Services Pty Ltd, a wholly owned subsidiary of AFGRI Operations Limitedis provided to you for information purposes only.GROCAPITAL AND AFGRI hereby certify that the views expressed in this report were obtained from sources which GROCAPITAL AND AFGRI consider to be reliable.GROCAPITAL AND AFGRI do not make any representations or give any guarantees or warranties, expressed or implied, as to the correctness, accuracy or completeness of the report.Net here GROCAPITAL AND AFGRI, nor any of their respective officers, directors, partners or employees shall assume any liability for any losses arising from errors or omissions in the opinions, forecasts or information, irrespective of whether there has been any negligence by GroCapital and AFGRI, their affiliate, or their respective officers, directors, partners or employees, regardless of whether such damages were foreseen or unforeseen or the information contained in this report is confidential and may be subject to legal privilege. This

Market Report : 11 April 2022

3rd Floor, AFGRI Building 12 Byls Bridge Boulevard Highveld Extension 73