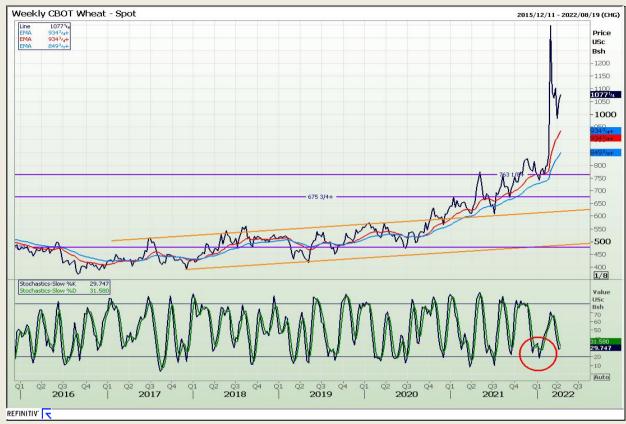

# **Technical Analysis**

Chicago Board of Trade and Kansas Board of Trade - Wheat

DISCLAIMER: This report has been prepared by GroCapital Financial Services Pty Ltd, a wholly owned subsidiary of AFGRI Operations Limitedis provided to you for information purposes only.GROCAPITAL AND AFGRI hereby certify that the views expressed in this report were obtained from sources which GROCAPITAL AND AFGRI consider to be reliable.GROCAPITAL AND AFGRI do not make any representations or give any guarantees or warranties, expressed or implied, as to the correctness, accuracy or completeness of the report.Net Hort GROCAPITAL AND AFGRI, nor any of their respective forest, directors, partners or employees shall assume any liability for any losses arising from errors or omissions in the opinions, forecasts or information, irrespective of whether there has been any negligence by GroCapital and AFGRI, their affiliate, or their respective officers, directors, partners or employees, regardless of whether such damages were foreseen or unforeseen. The information contained in this report is confidential and may be subject to legal privilege. This

Market Report : 11 April 2022

3rd Floor, AFGRI Building 12 Byls Bridge Boulevard Highveld Extension 73