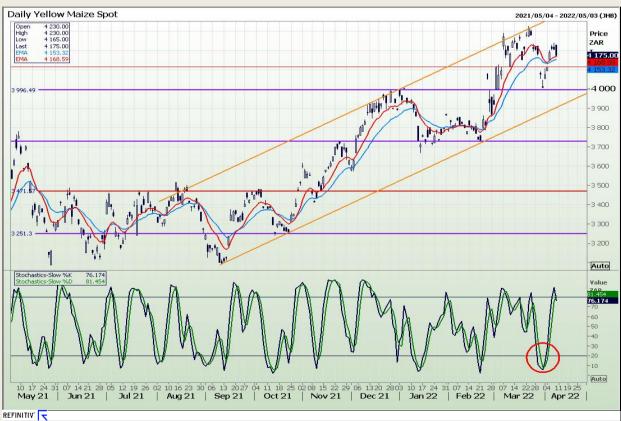

# **Technical Analysis**

South African Futures Exchange - Maize

DISCLAIMER: This report has been prepared by GroCapital Financial Services Pty Ltd, a wholly owned subsidiary of AFGRI Operations Limitedis provided to you for information purposes only.GROCAPITAL AND AFGRI hereby certify that the views expressed in this report were obtained from sources which GROCAPITAL AND AFGRI consider to be reliable.GROCAPITAL AND AFGRI do not make any representations or give any guarantees or warranties, expressed or implied, as to the correctness, accuracy or completeness of the report.Net here GROCAPITAL AND AFGRI, nor any of their respective officers, directors, partners or employees, shall assume any liability for any losses arising from errors or omissions in the opinions, forecasts or information, irrespective of whether there has been any negligence by GroCapital and AFGRI, their affiliate, or their respective officers, directors, partners or employees, regardless of whether such damages were foreseen or unforeseen. The information contained in this report is confidential and may be subject to legal privilege. This

Market Report : 11 April 2022

3rd Floor, AFGRI Building 12 Byls Bridge Boulevard Highveld Extension 73