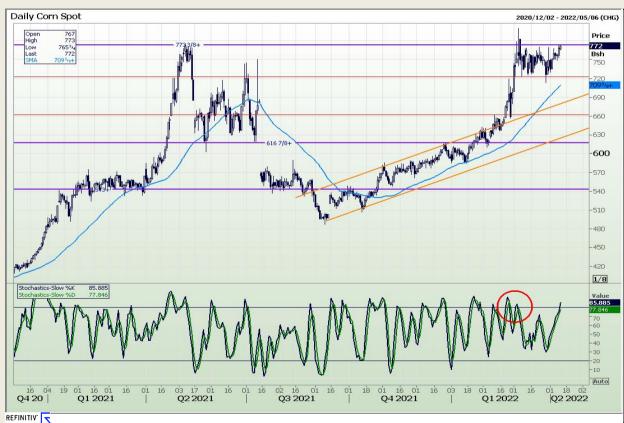

# **Technical Analysis**

Chicago Board of Trade - Corn

DISCLAIMER: This report has been prepared by GroCapital Financial Services Pty Ltd, a wholly owned subsidiary of AFGRI Operations Limitedis provided to you for information purposes only.GROCAPITAL AND AFGRI hereby certify that the views expressed in this report were obtained from sources which GROCAPITAL AND AFGRI consider to be reliable.GROCAPITAL AND AFGRI do not make any representations or give any guarantees or warranties, expressed or implied, as to the correctness, accuracy or completeness of the report.Net here GROCAPITAL AND AFGRI, nor any of their respective officers, directors, partners or employees shall assume any liability for any losses arising from errors or omissions in the opinions, forecasts or information, irrespective of whether there has been any negligence by GroCapital and AFGRI, their affiliate, or their respective officers, directors, partners or employees, regardless of whether such damages were foreseen or unforeseen or the information contained in this report is confidential and may be subject to legal privilege. This

Market Report : 11 April 2022

3rd Floor, AFGRI Building 12 Byls Bridge Boulevard Highveld Extension 73