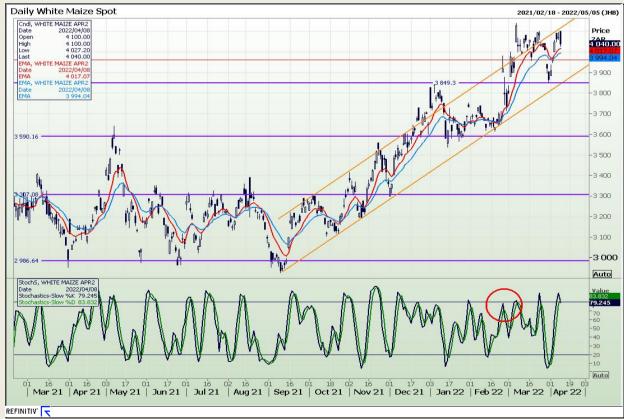

# **Technical Analysis**

South African Futures Exchange - Maize

DISCLAIMER: This report has been prepared by GroCapital Financial Services Pty Ltd, a wholly owned subsidiary of AFGRI Operations Limitedis provided to you for information purposes only.GROCAPITAL AND AFGRI hereby certify that the views expressed in this report were obtained from sources which GROCAPITAL AND AFGRI consider to be reliable.GROCAPITAL AND AFGRI do not make any representations or give any guarantees or warranties, expressed or implied, as to the correctness, accuracy or completeness of the report.Net Hort GROCAPITAL AND AFGRI, nor any of their respective forest, directors, partners or employees shall assume any liability for any losses arising from errors or omissions in the opinions, forecasts or information, irrespective of whether there has been any negligence by GroCapital and AFGRI, their affiliate, or their respective officers, directors, partners or employees, regardless of whether such damages were foreseen or unforeseen. The information contained in this report is confidential and may be subject to legal privilege. This

Market Report : 11 April 2022

3rd Floor, AFGRI Building 12 Byls Bridge Boulevard Highveld Extension 73