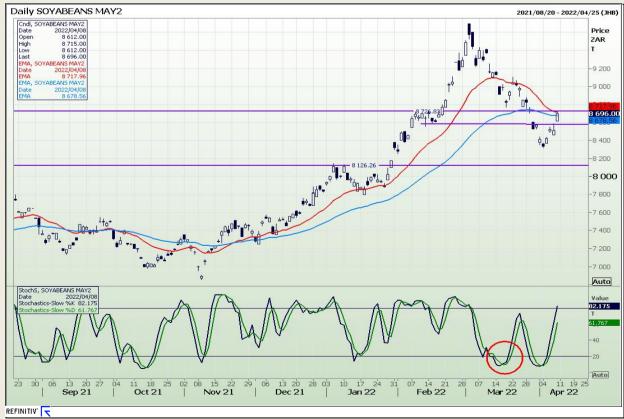

Market Report : 11 April 2022

3rd Floor, AFGRI Building 12 Byls Bridge Boulevard Highveld Extension 73

# **Technical Analysis**

**South African Futures Exchange - Soybeans** 

DISCLAIMER: This report has been prepared by GroCapital Financial Services Pty Ltd, a wholly owned subsidiary of AFGRI Operations Limitedis provided to you for information purposes only.GROCAPITAL AND AFGRI hereby certify that the views expressed in this report were obtained from sources which GROCAPITAL AND AFGRI consider to be reliable GROCAPITAL AND AFGRI do not make any representations or give any guarantees or warranties, expressed or implied, as to the correctness, accuracy or completeness of the report.Neither GROCAPITAL AND AFGRI, nor any affiliate, nor any of their respective officers, directors, partners or employees, shall assume any liability for any losses arising from errors or omissions in the opinions, forecasts or information, irrespective of whether there has been any negligence by GroCapital and AFGRI, their affiliate, or their respective officers, directors, partners or employees, regardless of whether such damages were foreseen or unforeseen. The information contained in this report is confidential and may be subject to legal privilege. This report is not intended to not should it be taken to create any legal relations or contractual relations.