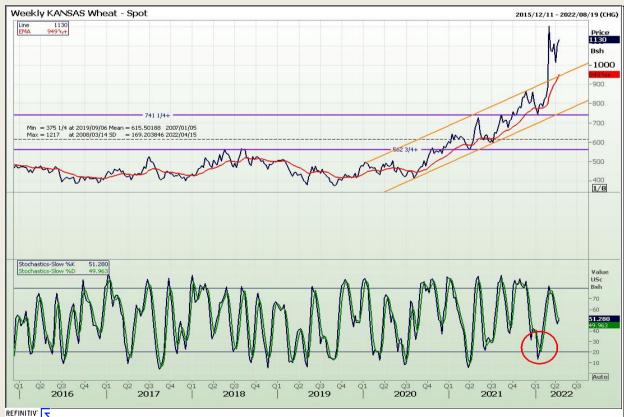

# **Technical Analysis**

Chicago Board of Trade and Kansas Board of Trade - Wheat

DISCLAIMER: This report has been prepared by GroCapital Financial Services Pty Ltd, a wholly owned subsidiary of AFGRI Operations Limitedis provided to you for information purposes only.GROCAPITAL AND AFGRI hereby certify that the views expressed in this report were obtained from sources which GROCAPITAL AND AFGRI consider to be reliable.GROCAPITAL AND AFGRI do not make any representations or give any guarantees or warranties, expressed or implied, as to the correctness, accuracy or completeness of the report.Net Hort GROCAPITAL AND AFGRI, nor any of their respective forest, directors, partners or employees shall assume any liability for any losses arising from errors or omissions in the opinions, forecasts or information, irrespective of whether there has been any negligence by GroCapital and AFGRI, their affiliate, or their respective officers, directors, partners or employees, regardless of whether such damages were foreseen or unforeseen. The information contained in this report is confidential and may be subject to legal privilege. This

Market Report : 11 April 2022

3rd Floor, AFGRI Building 12 Byls Bridge Boulevard Highveld Extension 73