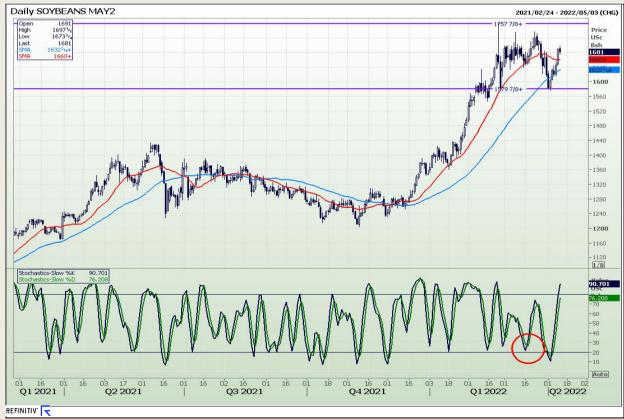

Market Report : 11 April 2022

3rd Floor, AFGRI Building 12 Byls Bridge Boulevard Highveld Extension 73

# **Technical Analysis**

Chicago Board of Trade - Soybeans

DISCLAIMER: This report has been prepared by GroCapital Financial Services Pty Ltd, a wholly owned subsidiary of AFGRI Operations Limitedis provided to you for information purposes only.GROCAPITAL AND AFGRI hereby certify that the views expressed in this report were obtained from sources which GROCAPITAL AND AFGRI consider to be reliable.GROCAPITAL AND AFGRI do not make any representations or give any guarantees or warranties, expressed or implied, as to the correctness, accuracy or completeness of the report.Neither GROCAPITAL AND AFGRI, nor any of their respective officers, directors, partners or employees, shall assume any liability for any losses arising from errors or omissions in the opinions, forecasts or information, irrespective of whether there has been any negligence by GroCapital and AFGRI, their affiliate, or their respective officers, directors, partners or employees, regardless of whether such damages were foreseen or unforeseen. The information contained in this report is confidential and may be subject to legal privilege. This