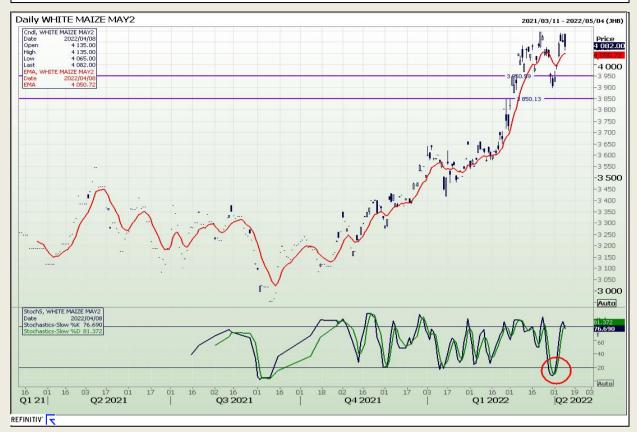

# **Technical Analysis**

South African Futures Exchange - Maize

DISCLAIMER: This report has been prepared by GroCapital Financial Services Pty Ltd, a wholly owned subsidiary of AFGRI Operations Limitedis provided to you for information purposes only.GROCAPITAL AND AFGRI hereby certify that the views expressed in this report were obtained from sources which GROCAPITAL AND AFGRI consider to be reliable.GROCAPITAL AND AFGRI do not make any representations or give any guarantees or warranties, expressed or implied, as to the correctness, accuracy or completeness of the report.Neither GROCAPITAL AND AFGRI, nor any affiliate, nor any of their respective officers, directors, partners or employees arising from errors or omissions in the opinions, forecasts or information, irrespective of whether there has been any negligence by GroCapital and AFGRI, their affiliate, or their respective officers, directors, partners or employees, regardless of whether such damages were foreseen or unforeseen. The information contained in this report is confidential and may be subject to legal privilege. This report is not intended to not should it be taken to create any legal relations or contractual relations.

Market Report : 11 April 2022

3rd Floor, AFGRI Building 12 Byls Bridge Boulevard Highveld Extension 73