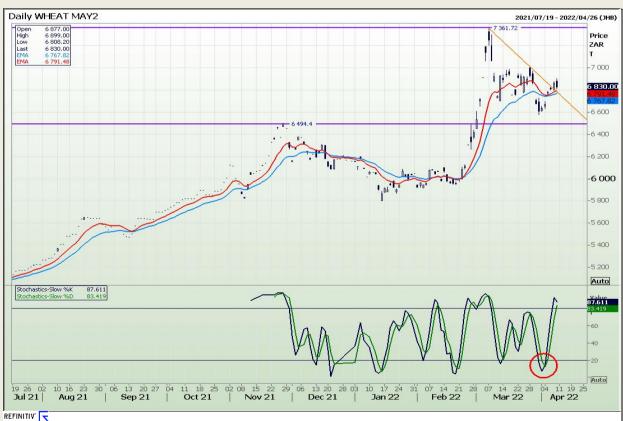

# **Technical Analysis**

South African Futures Exchange - Wheat

DISCLAIMER: This report has been prepared by GroCapital Financial Services Pty Ltd, a wholly owned subsidiary of AFGRI Operations Limitedis provided to you for information purposes only.GROCAPITAL AND AFGRI hereby certify that the views expressed in this report were obtained from sources which GROCAPITAL AND AFGRI consider to be reliable.GROCAPITAL AND AFGRI do not make any representations or give any guarantees or warranties, expressed or implied, as to the correctness, accuracy or completeness of the report.Net Hort GROCAPITAL AND AFGRI, nor any of their respective forest, directors, partners or employees shall assume any liability for any losses arising from errors or omissions in the opinions, forecasts or information, irrespective of whether there has been any negligence by GroCapital and AFGRI, their affiliate, or their respective officers, directors, partners or employees, regardless of whether such damages were foreseen or unforeseen. The information contained in this report is confidential and may be subject to legal privilege. This