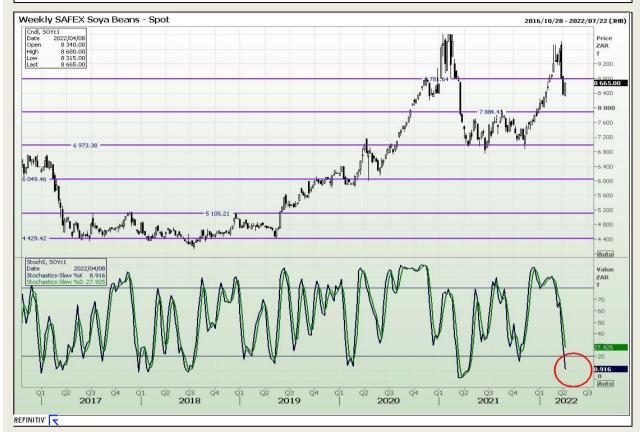

Market Report : 11 April 2022

3rd Floor, AFGRI Building 12 Byls Bridge Boulevard Highveld Extension 73

# **Technical Analysis**

**South African Futures Exchange - Soybeans** 

DISCLAIMER: This report has been prepared by GroCapital Financial Services Pty Ltd, a wholly owned subsidiary of AFGRI Operations Limitedis provided to you for information purposes only.GROCAPITAL AND AFGRI hereby certify that the views expressed in this report were obtained from sources which GROCAPITAL AND AFGRI consider to be reliable GROCAPITAL AND AFGRI do not make any representations or give any guarantees or warranties, expressed or implied, as to the correctness, accuracy or completeness of the report.Neither GROCAPITAL AND AFGRI, nor any affiliate, nor any of their respective officers, directors, partners or employees, shall assume any liability for any losses arising from errors or omissions in the opinions, forecasts or information, irrespective of whether there has been any negligence by GroCapital and AFGRI, their affiliate, or their respective officers, directors, partners or employees, regardless of whether such damages were foreseen or unforeseen. The information contained in this report is confidential and may be subject to legal privilege. This report is not intended to not should it be taken to create any legal relations or contractual relations.