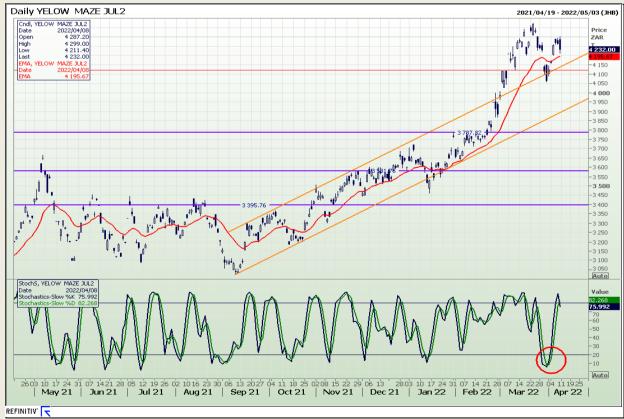

# **Technical Analysis**

South African Futures Exchange - Maize

DISCLAIMER: This report has been prepared by GroCapital Financial Services Pty Ltd, a wholly owned subsidiary of AFGRI Operations Limitedis provided to you for information purposes only.GROCAPITAL AND AFGRI hereby certify that the views expressed in this report were obtained from sources which GROCAPITAL AND AFGRI consider to be reliable.GROCAPITAL AND AFGRI do not make any representations or give any guarantees or warranties, expressed or implied, as to the correctness, accuracy or completeness of the report.Net Hort GROCAPITAL AND AFGRI, nor any of their respective forest, directors, partners or employees shall assume any liability for any losses arising from errors or omissions in the opinions, forecasts or information, irrespective of whether there has been any negligence by GroCapital and AFGRI, their affiliate, or their respective officers, directors, partners or employees, regardless of whether such damages were foreseen or unforeseen. The information contained in this report is confidential and may be subject to legal privilege. This

Market Report : 11 April 2022

3rd Floor, AFGRI Building 12 Byls Bridge Boulevard Highveld Extension 73

# **Technical Analysis**

South African Futures Exchange - Maize

DISCLAIMER: This report has been prepared by GroCapital Financial Services Pty Ltd, a wholly owned subsidiary of AFGRI Operations Limitedis provided to you for information purposes only.GROCAPITAL AND AFGRI hereby certify that the views expressed in this report were obtained from sources which GROCAPITAL AND AFGRI consider to be reliable.GROCAPITAL AND AFGRI do not make any representations or give any guarantees or warranties, expressed or implied, as to the correctness, accuracy or completeness of the report.Net here GROCAPITAL AND AFGRI, nor any of their respective officers, directors, partners or employees, shall assume any liability for any losses arising from errors or omissions in the opinions, forecasts or information, irrespective of whether there has been any negligence by GroCapital and AFGRI, their affiliate, or their respective officers, directors, partners or employees, regardless of whether such damages were foreseen or unforeseen. The information contained in this report is confidential and may be subject to legal privilege. This

# **Technical Analysis**

South African Futures Exchange - Maize

DISCLAIMER: This report has been prepared by GroCapital Financial Services Pty Ltd, a wholly owned subsidiary of AFGRI Operations Limitedis provided to you for information purposes only.GROCAPITAL AND AFGRI hereby certify that the views expressed in this report were obtained from sources which GROCAPITAL AND AFGRI consider to be reliable.GROCAPITAL AND AFGRI do not make any representations or give any guarantees or warranties, expressed or implied, as to the correctness, accuracy or completeness of the report.Neither GROCAPITAL AND AFGRI, nor any affiliate, nor any of their respective officers, directors, partners or employees arising from errors or omissions in the opinions, forecasts or information, irrespective of whether there has been any negligence by GroCapital and AFGRI, their affiliate, or their respective officers, directors, partners or employees, regardless of whether such damages were foreseen or unforeseen. The information contained in this report is confidential and may be subject to legal privilege. This report is not intended to not should it be taken to create any legal relations or contractual relations.