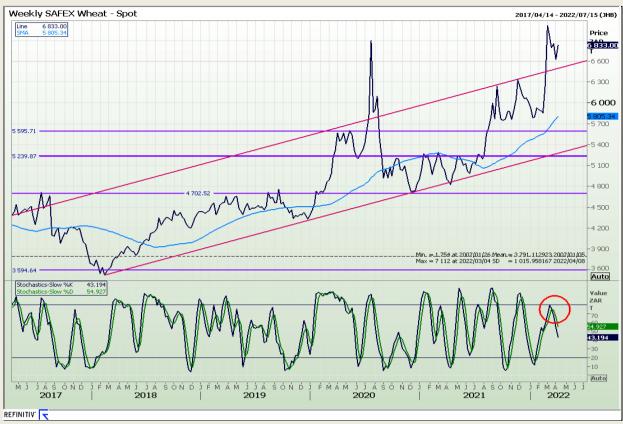

# **Technical Analysis**

South African Futures Exchange - Wheat

DISCLAIMER: This report has been prepared by GroCapital Financial Services Pty Ltd, a wholly owned subsidiary of AFGRI Operations Limitedis provided to you for information purposes only.GROCAPITAL AND AFGRI hereby certify that the views expressed in this report were obtained from sources which GROCAPITAL AND AFGRI consider to be reliable.GROCAPITAL AND AFGRI do not make any representations or give any guarantees or warranties, expressed or implied, as to the correctness, accuracy or completeness of the report.Net Hort GROCAPITAL AND AFGRI, nor any of their respective forest, directors, partners or employees shall assume any liability for any losses arising from errors or omissions in the opinions, forecasts or information, irrespective of whether there has been any negligence by GroCapital and AFGRI, their affiliate, or their respective officers, directors, partners or employees, regardless of whether such damages were foreseen or unforeseen. The information contained in this report is confidential and may be subject to legal privilege. This

Market Report : 11 April 2022

3rd Floor, AFGRI Building 12 Byls Bridge Boulevard Highveld Extension 73