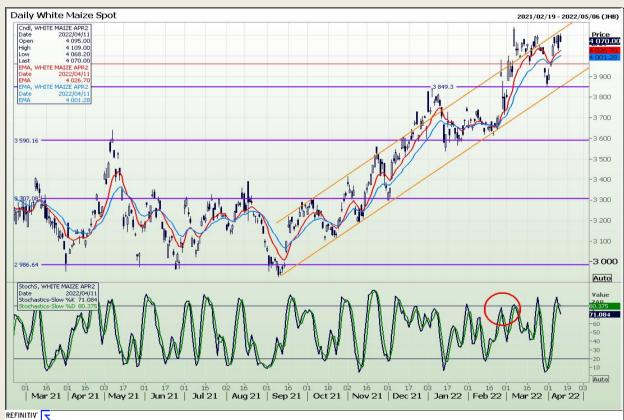

### **Technical Analysis**

South African Futures Exchange - Maize

Market Report : 12 April 2022

3rd Floor, AFGRI Building 12 Byls Bridge Boulevard Highveld Extension 73

## **Technical Analysis**

South African Futures Exchange - Maize

Market Report : 12 April 2022

3rd Floor, AFGRI Building 12 Byls Bridge Boulevard Highveld Extension 73