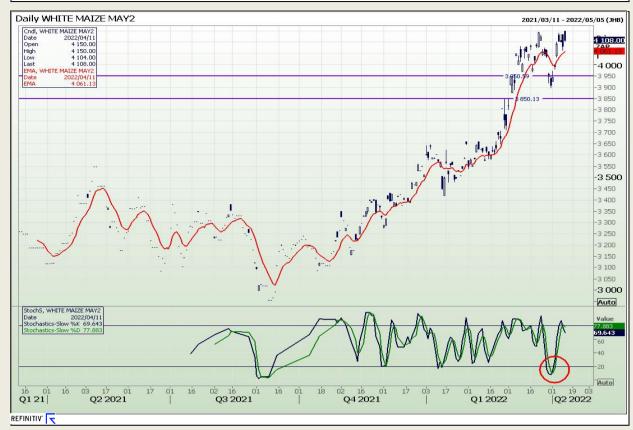

### **Technical Analysis**

South African Futures Exchange - Maize

Market Report : 12 April 2022

3rd Floor, AFGRI Building 12 Byls Bridge Boulevard Highveld Extension 73

## **Technical Analysis**

South African Futures Exchange - Maize

Market Report : 12 April 2022

3rd Floor, AFGRI Building 12 Byls Bridge Boulevard Highveld Extension 73