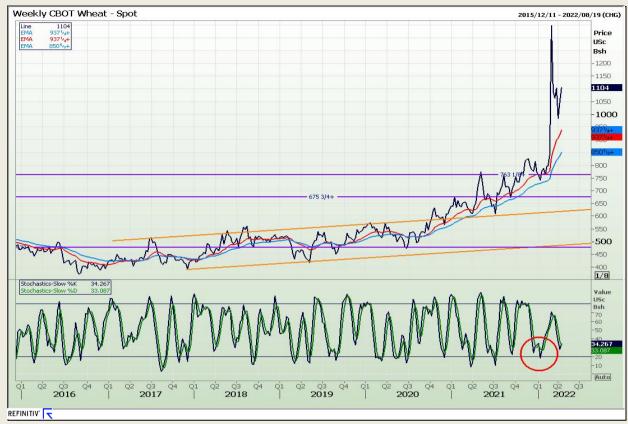

### **Technical Analysis**

Chicago Board of Trade and Kansas Board of Trade - Wheat

Market Report : 12 April 2022

3rd Floor, AFGRI Building 12 Byls Bridge Boulevard Highveld Extension 73

## **Technical Analysis**

Chicago Board of Trade and Kansas Board of Trade - Wheat

Market Report : 12 April 2022

3rd Floor, AFGRI Building 12 Byls Bridge Boulevard Highveld Extension 73