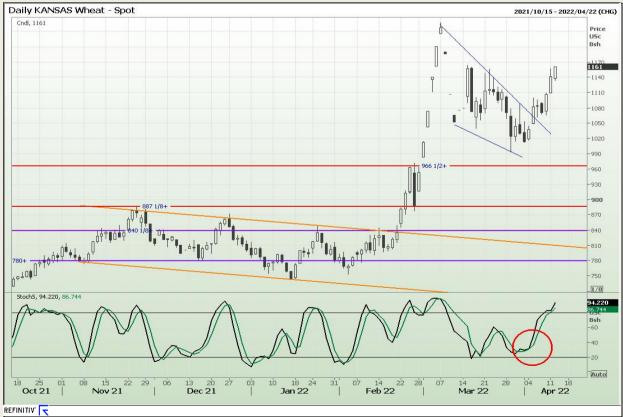

### **Technical Analysis**

Chicago Board of Trade and Kansas Board of Trade - Wheat

Market Report : 12 April 2022

3rd Floor, AFGRI Building 12 Byls Bridge Boulevard Highveld Extension 73

## **Technical Analysis**

Chicago Board of Trade and Kansas Board of Trade - Wheat

Market Report : 12 April 2022

3rd Floor, AFGRI Building 12 Byls Bridge Boulevard Highveld Extension 73