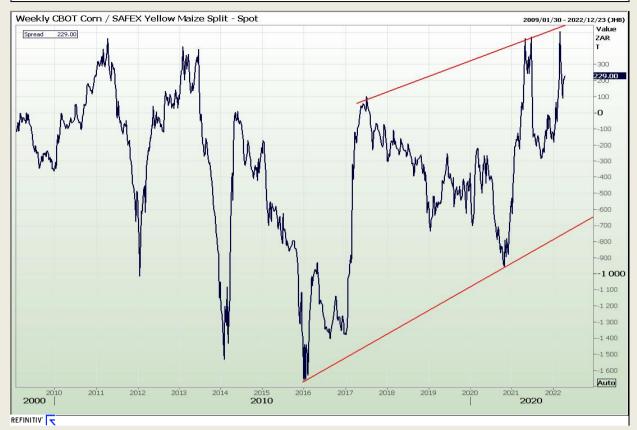

#### **CBOT / SAFEX Spreads**

Market Report : 12 April 2022

3rd Floor, AFGRI Building 12 Byls Bridge Boulevard Highveld Extension 73