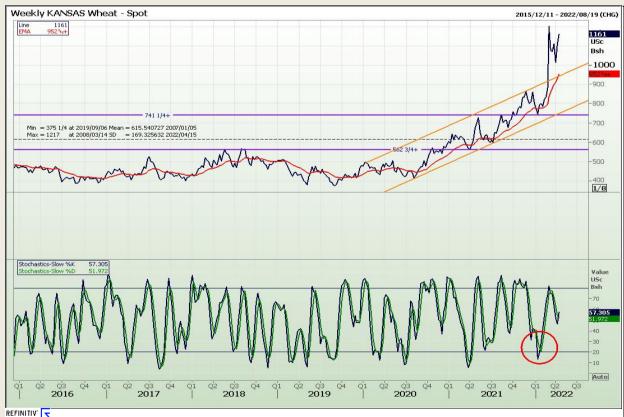

### **Technical Analysis**

Chicago Board of Trade and Kansas Board of Trade - Wheat

Market Report : 12 April 2022

3rd Floor, AFGRI Building 12 Byls Bridge Boulevard Highveld Extension 73

## **Technical Analysis**

Chicago Board of Trade and Kansas Board of Trade - Wheat

Market Report : 12 April 2022

3rd Floor, AFGRI Building 12 Byls Bridge Boulevard Highveld Extension 73