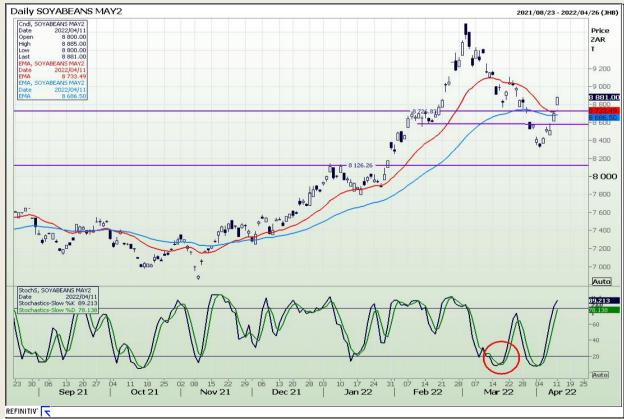

### **Technical Analysis**

**South African Futures Exchange - Soybeans** 

Market Report : 12 April 2022

3rd Floor, AFGRI Building 12 Byls Bridge Boulevard Highveld Extension 73