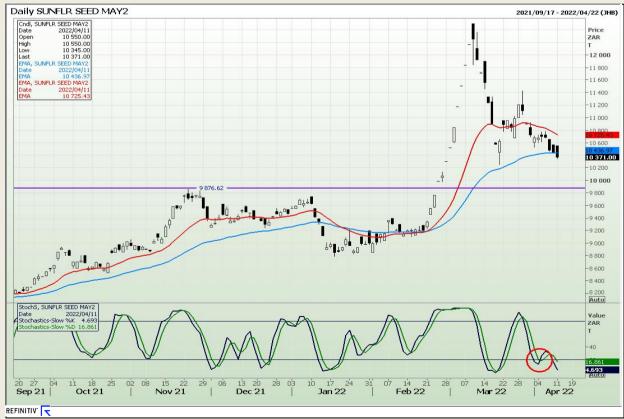

chnical Analysis**

South African Futures Exchange - Wheat







Market Report : 12 April 2022

3rd Floor, AFGRI Building 12 Byls Bridge Boulevard Highveld Extension 73

## **Technical Analysis**

Chicago Board of Trade and Kansas Board of Trade - Wheat







Market Report : 12 April 2022

3rd Floor, AFGRI Building 12 Byls Bridge Boulevard Highveld Extension 73

## **Technical Analysis**

Chicago Board of Trade - Soybeans







Market Report : 12 April 2022

3rd Floor, AFGRI Building 12 Byls Bridge Boulevard Highveld Extension 73

### **Technical Analysis**

**South African Futures Exchange - Soybeans** 







Market Report : 12 April 2022

3rd Floor, AFGRI Building 12 Byls Bridge Boulevard Highveld Extension 73

## **Technical Analysis**

South African Futures Exchange - Sunflower