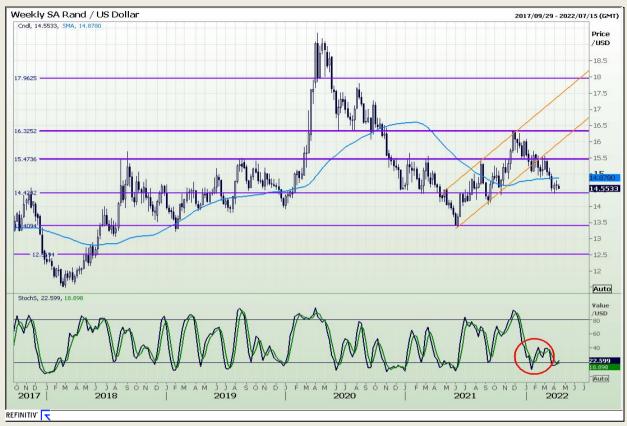

## **Technical Analysis**

Rand / US Dollar

Market Report : 12 April 2022

3rd Floor, AFGRI Building 12 Byls Bridge Boulevard Highveld Extension 73