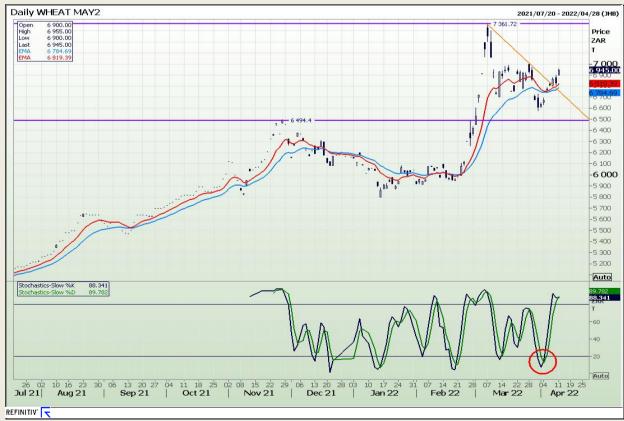

## **Technical Analysis**

South African Futures Exchange - Wheat

Market Report : 12 April 2022

3rd Floor, AFGRI Building 12 Byls Bridge Boulevard Highveld Extension 73