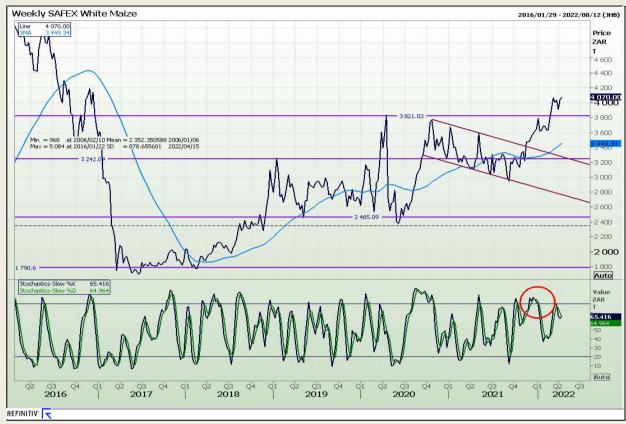

### **Technical Analysis**

South African Futures Exchange - Maize

Market Report : 12 April 2022

3rd Floor, AFGRI Building 12 Byls Bridge Boulevard Highveld Extension 73

## **Technical Analysis**

South African Futures Exchange - Maize

Market Report : 12 April 2022

3rd Floor, AFGRI Building 12 Byls Bridge Boulevard Highveld Extension 73