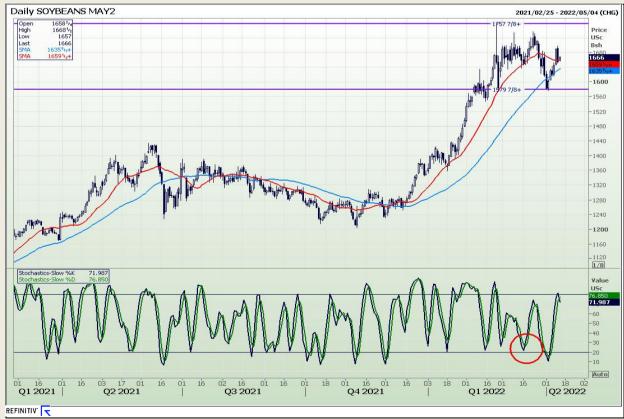

## **Technical Analysis**

Chicago Board of Trade - Soybeans

Market Report : 12 April 2022

3rd Floor, AFGRI Building 12 Byls Bridge Boulevard Highveld Extension 73