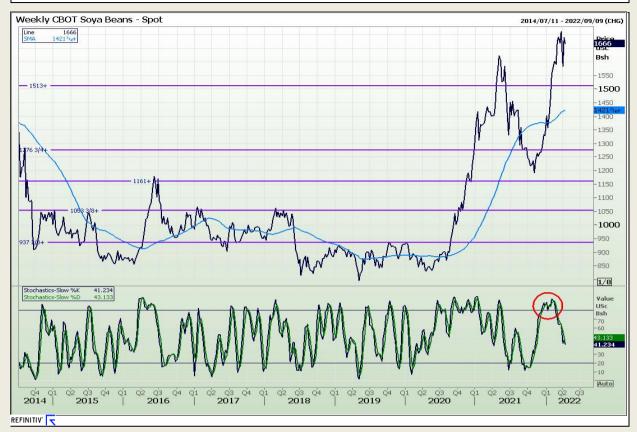

## **Technical Analysis**

Chicago Board of Trade - Soybeans

Market Report : 12 April 2022

3rd Floor, AFGRI Building 12 Byls Bridge Boulevard Highveld Extension 73