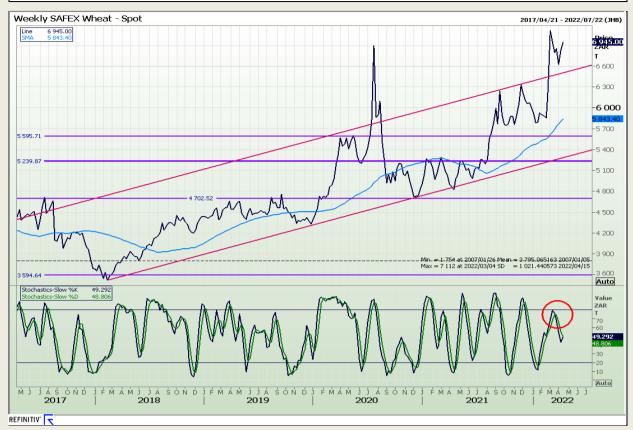

## **Technical Analysis**

South African Futures Exchange - Wheat

Market Report : 12 April 2022

3rd Floor, AFGRI Building 12 Byls Bridge Boulevard Highveld Extension 73