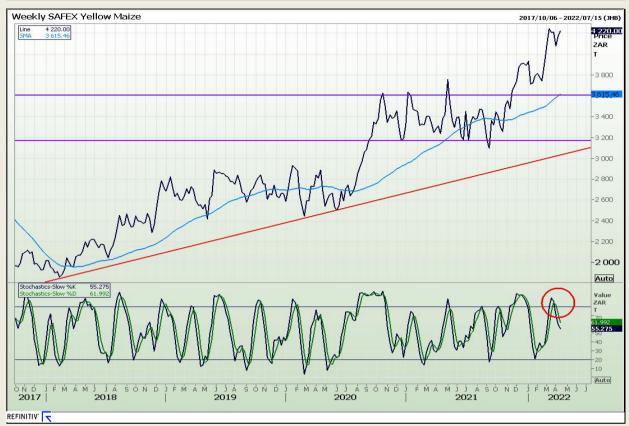

## **Technical Analysis**

South African Futures Exchange - Maize

Market Report : 12 April 2022

3rd Floor, AFGRI Building 12 Byls Bridge Boulevard Highveld Extension 73