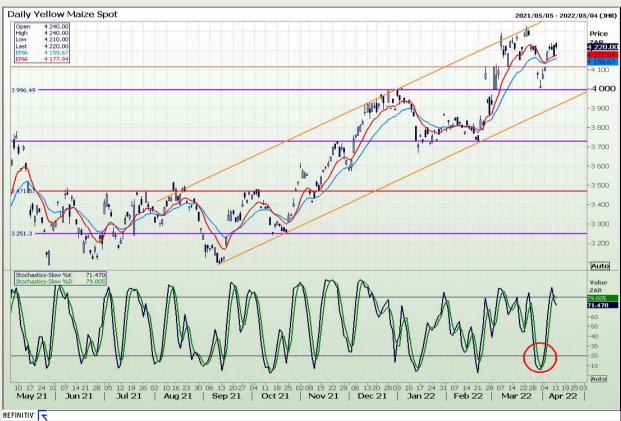

## **Technical Analysis**

South African Futures Exchange - Maize

Market Report : 12 April 2022

3rd Floor, AFGRI Building 12 Byls Bridge Boulevard Highveld Extension 73