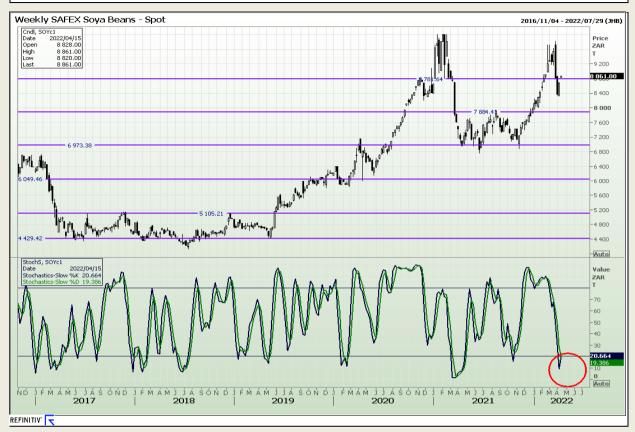

### **Technical Analysis**

**South African Futures Exchange - Soybeans** 

Market Report : 12 April 2022

3rd Floor, AFGRI Building 12 Byls Bridge Boulevard Highveld Extension 73