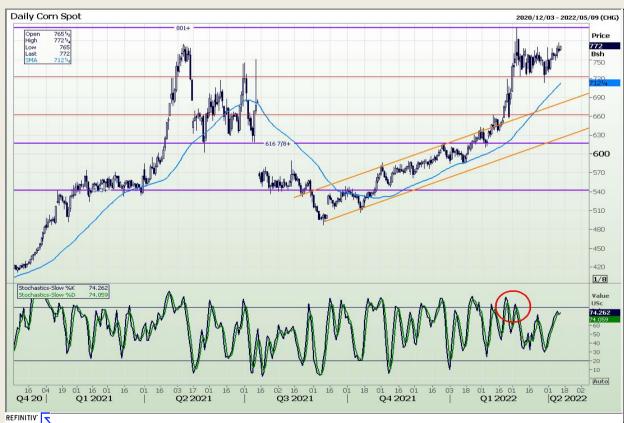

### **Technical Analysis**

Chicago Board of Trade - Corn

Market Report : 12 April 2022

3rd Floor, AFGRI Building 12 Byls Bridge Boulevard Highveld Extension 73