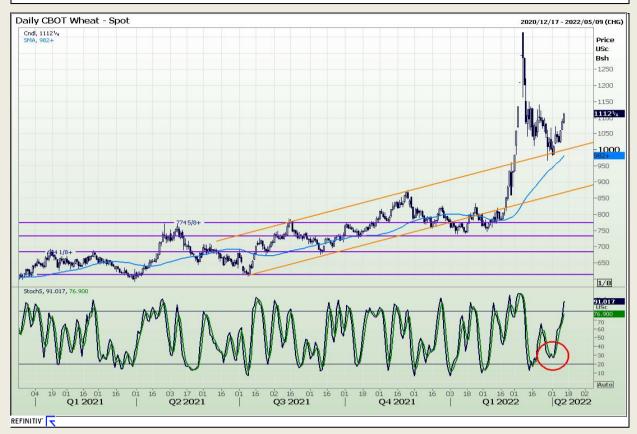

### **Technical Analysis**

Chicago Board of Trade and Kansas Board of Trade - Wheat

Market Report : 12 April 2022

3rd Floor, AFGRI Building 12 Byls Bridge Boulevard Highveld Extension 73

## **Technical Analysis**

Chicago Board of Trade and Kansas Board of Trade - Wheat

Market Report : 12 April 2022

3rd Floor, AFGRI Building 12 Byls Bridge Boulevard Highveld Extension 73