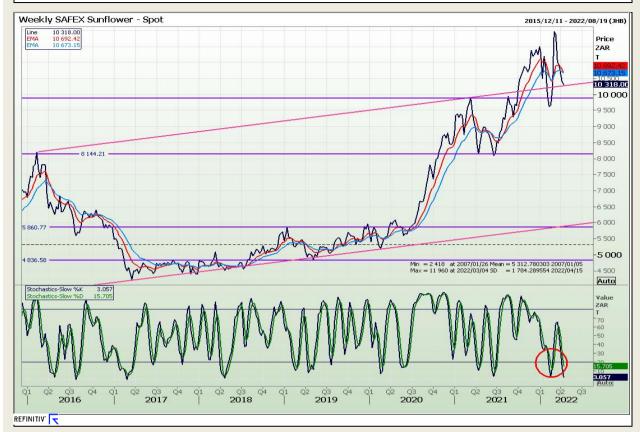

Technical Analysis**

South African Futures Exchange - Wheat







Market Report : 12 April 2022

3rd Floor, AFGRI Building 12 Byls Bridge Boulevard Highveld Extension 73

## **Technical Analysis**

Chicago Board of Trade and Kansas Board of Trade - Wheat







Market Report : 12 April 2022

3rd Floor, AFGRI Building 12 Byls Bridge Boulevard Highveld Extension 73

## **Technical Analysis**

Chicago Board of Trade - Soybeans







Market Report : 12 April 2022

3rd Floor, AFGRI Building 12 Byls Bridge Boulevard Highveld Extension 73

### **Technical Analysis**

**South African Futures Exchange - Soybeans** 







Market Report : 12 April 2022

3rd Floor, AFGRI Building 12 Byls Bridge Boulevard Highveld Extension 73

## **Technical Analysis**

South African Futures Exchange - Sunflower