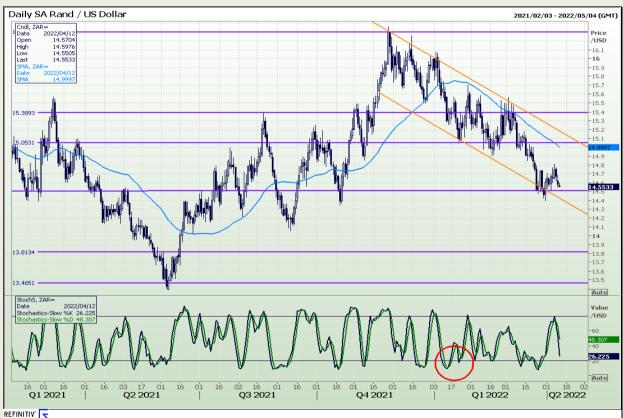

## **Technical Analysis**

Rand / US Dollar

Market Report : 12 April 2022

3rd Floor, AFGRI Building 12 Byls Bridge Boulevard Highveld Extension 73