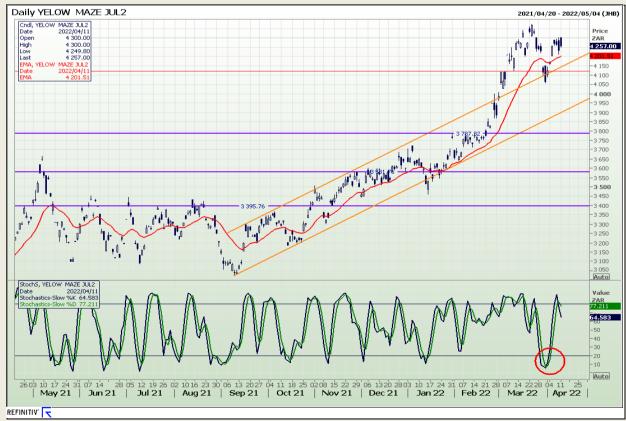

### **Technical Analysis**

South African Futures Exchange - Maize

Market Report : 12 April 2022

3rd Floor, AFGRI Building 12 Byls Bridge Boulevard Highveld Extension 73

## **Technical Analysis**

South African Futures Exchange - Maize

Market Report : 12 April 2022

3rd Floor, AFGRI Building 12 Byls Bridge Boulevard Highveld Extension 73