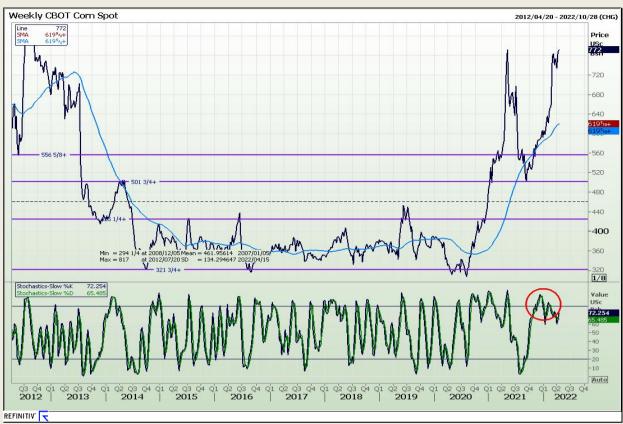

### **Technical Analysis**

Chicago Board of Trade - Corn

Market Report : 12 April 2022

3rd Floor, AFGRI Building 12 Byls Bridge Boulevard Highveld Extension 73