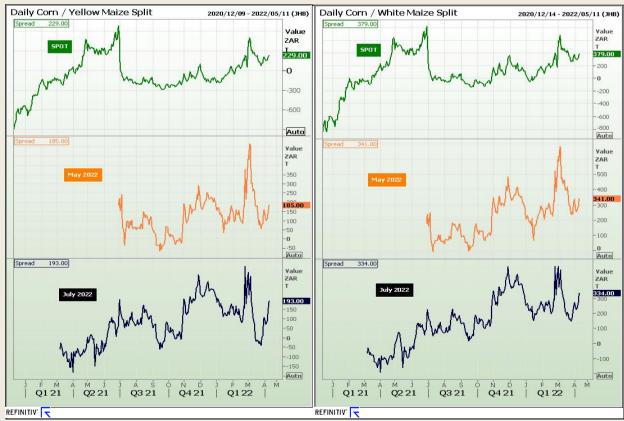

#### **CBOT / SAFEX Spreads**

Market Report : 12 April 2022

3rd Floor, AFGRI Building 12 Byls Bridge Boulevard Highveld Extension 73