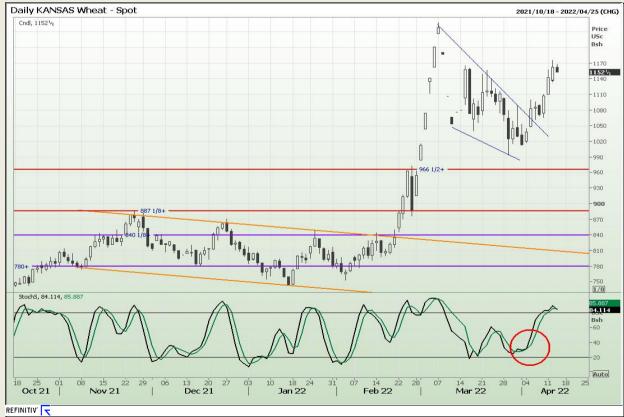

# **Technical Analysis**

Chicago Board of Trade and Kansas Board of Trade - Wheat

Market Report : 13 April 2022

3rd Floor, AFGRI Building 12 Byls Bridge Boulevard Highveld Extension 73