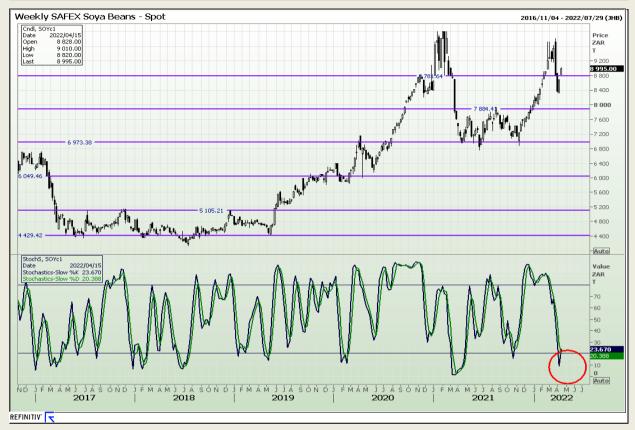

# **Technical Analysis**

**South African Futures Exchange - Soybeans** 

Market Report : 13 April 2022

3rd Floor, AFGRI Building 12 Byls Bridge Boulevard Highveld Extension 73