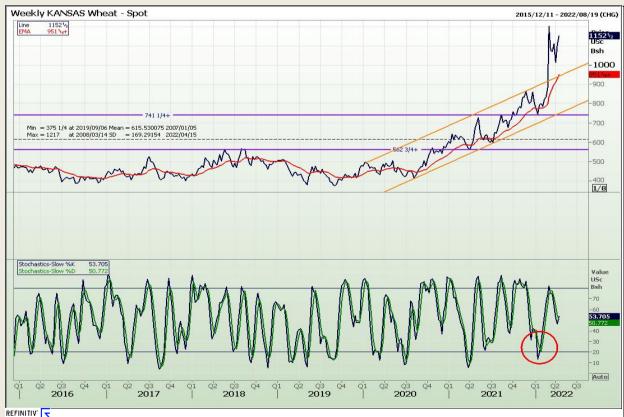

# **Technical Analysis**

Chicago Board of Trade and Kansas Board of Trade - Wheat

Market Report : 13 April 2022

3rd Floor, AFGRI Building 12 Byls Bridge Boulevard Highveld Extension 73