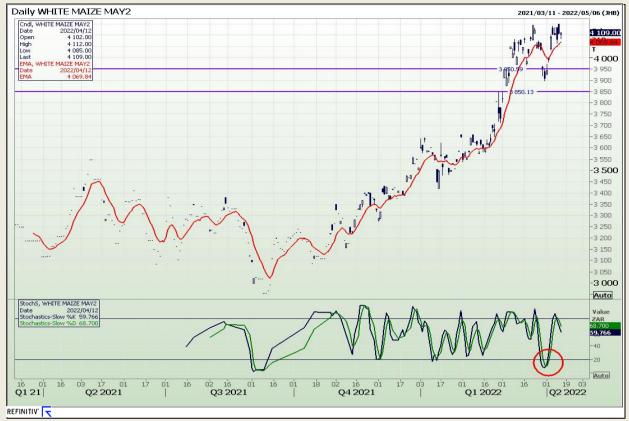

# **Technical Analysis**

South African Futures Exchange - Maize

Market Report : 13 April 2022

3rd Floor, AFGRI Building 12 Byls Bridge Boulevard Highveld Extension 73