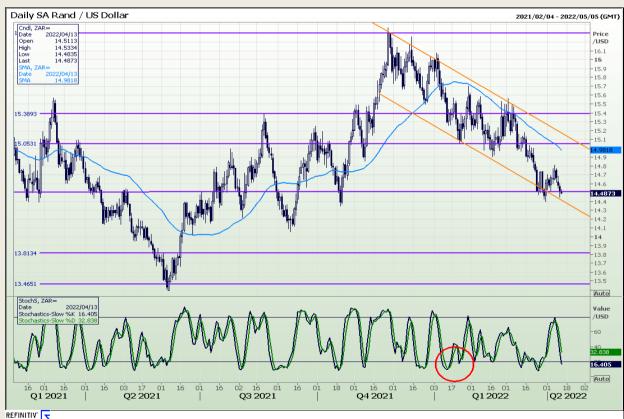

#### Rand / US Dollar

Market Report : 13 April 2022

3rd Floor, AFGRI Building 12 Byls Bridge Boulevard Highveld Extension 73