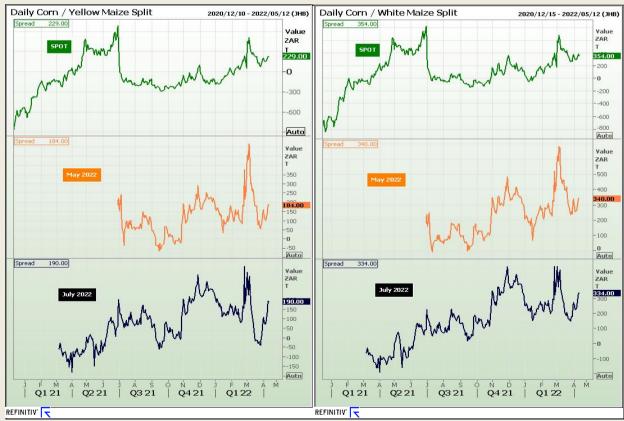

#### **CBOT / SAFEX Spreads**

Market Report : 13 April 2022

3rd Floor, AFGRI Building 12 Byls Bridge Boulevard Highveld Extension 73