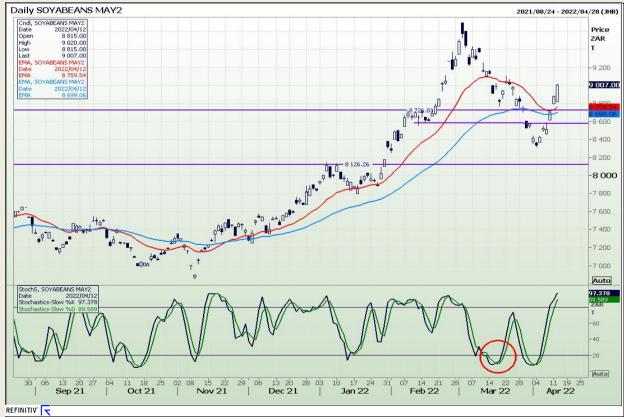

# **Technical Analysis**

**South African Futures Exchange - Soybeans** 

Market Report : 13 April 2022

3rd Floor, AFGRI Building 12 Byls Bridge Boulevard Highveld Extension 73