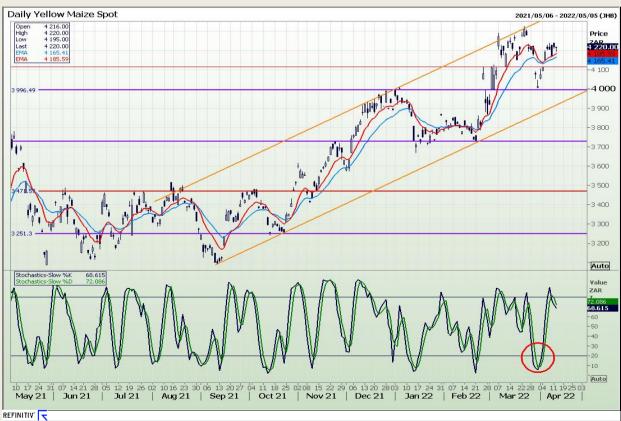

# **Technical Analysis**

South African Futures Exchange - Maize

Market Report : 13 April 2022

3rd Floor, AFGRI Building 12 Byls Bridge Boulevard Highveld Extension 73