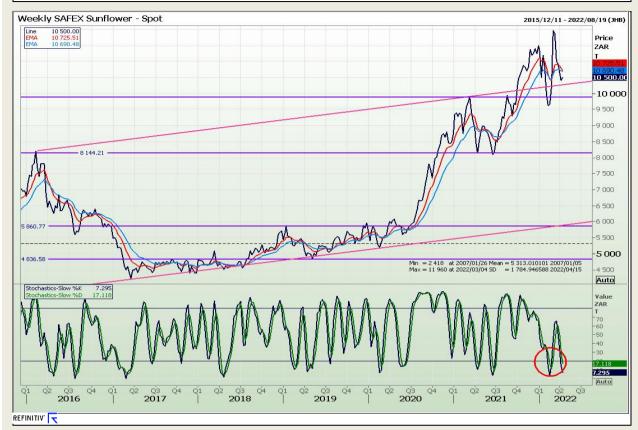

# **Technical Analysis**

South African Futures Exchange - Wheat







Market Report : 13 April 2022

3rd Floor, AFGRI Building 12 Byls Bridge Boulevard Highveld Extension 73

# **Technical Analysis**

Chicago Board of Trade and Kansas Board of Trade - Wheat







Market Report : 13 April 2022

3rd Floor, AFGRI Building 12 Byls Bridge Boulevard Highveld Extension 73

# **Technical Analysis**

Chicago Board of Trade - Soybeans







Market Report : 13 April 2022

3rd Floor, AFGRI Building 12 Byls Bridge Boulevard Highveld Extension 73

# **Technical Analysis**

**South African Futures Exchange - Soybeans** 







Market Report : 13 April 2022

3rd Floor, AFGRI Building 12 Byls Bridge Boulevard Highveld Extension 73

# **Technical Analysis**

South African Futures Exchange - Sunflower