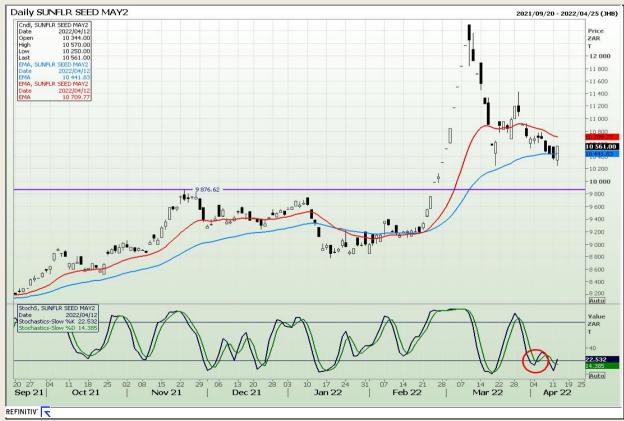

**Technical Analysis**

South African Futures Exchange - Wheat







Market Report : 13 April 2022

3rd Floor, AFGRI Building 12 Byls Bridge Boulevard Highveld Extension 73

# **Technical Analysis**

Chicago Board of Trade and Kansas Board of Trade - Wheat







Market Report : 13 April 2022

3rd Floor, AFGRI Building 12 Byls Bridge Boulevard Highveld Extension 73

# **Technical Analysis**

Chicago Board of Trade - Soybeans







Market Report : 13 April 2022

3rd Floor, AFGRI Building 12 Byls Bridge Boulevard Highveld Extension 73

# **Technical Analysis**

**South African Futures Exchange - Soybeans** 







Market Report : 13 April 2022

3rd Floor, AFGRI Building 12 Byls Bridge Boulevard Highveld Extension 73

# **Technical Analysis**

South African Futures Exchange - Sunflower