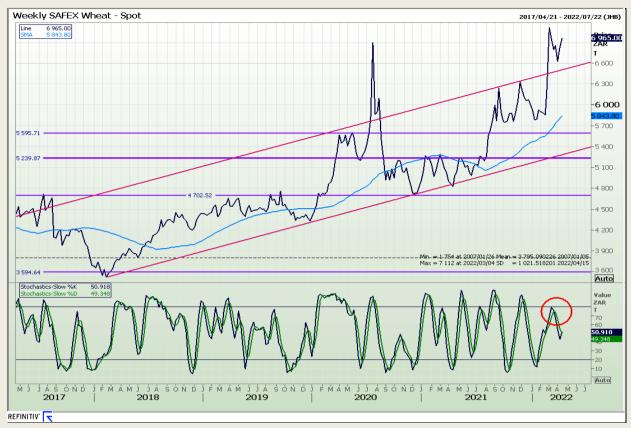

# **Technical Analysis**

South African Futures Exchange - Wheat

Market Report : 13 April 2022

3rd Floor, AFGRI Building 12 Byls Bridge Boulevard Highveld Extension 73