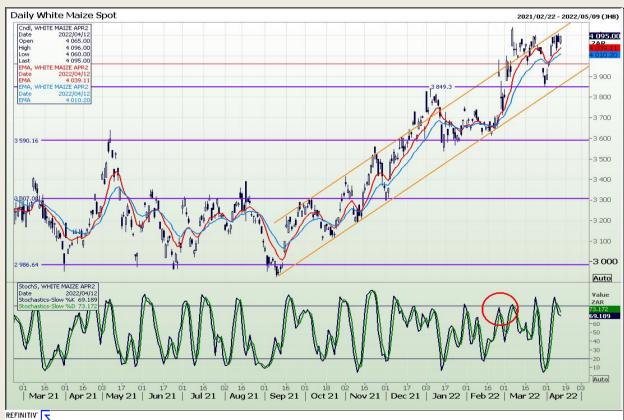

# **Technical Analysis**

South African Futures Exchange - Maize

Market Report : 13 April 2022

3rd Floor, AFGRI Building 12 Byls Bridge Boulevard Highveld Extension 73