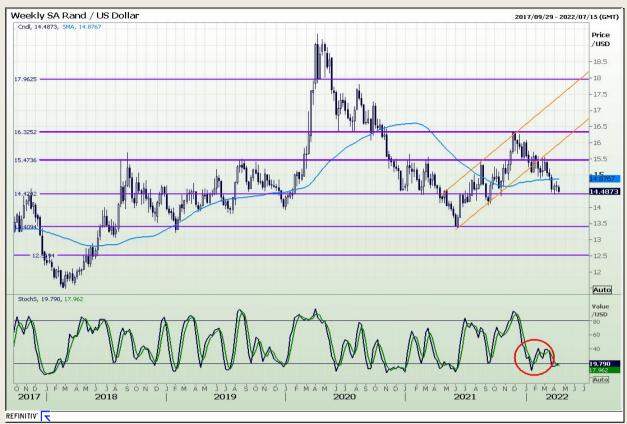

#### Rand / US Dollar

Market Report : 13 April 2022

3rd Floor, AFGRI Building 12 Byls Bridge Boulevard Highveld Extension 73