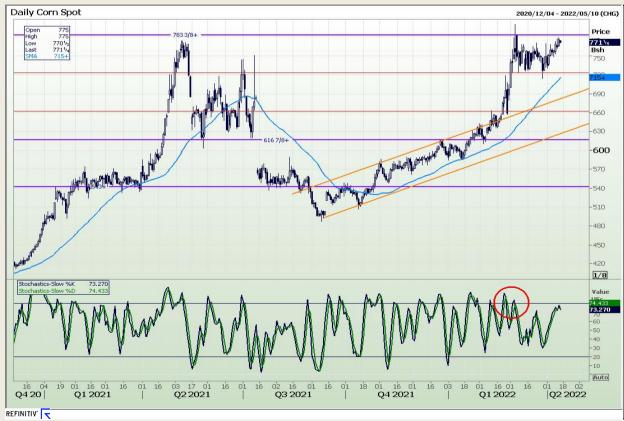

# **Technical Analysis**

Chicago Board of Trade - Corn

Market Report : 13 April 2022

3rd Floor, AFGRI Building 12 Byls Bridge Boulevard Highveld Extension 73