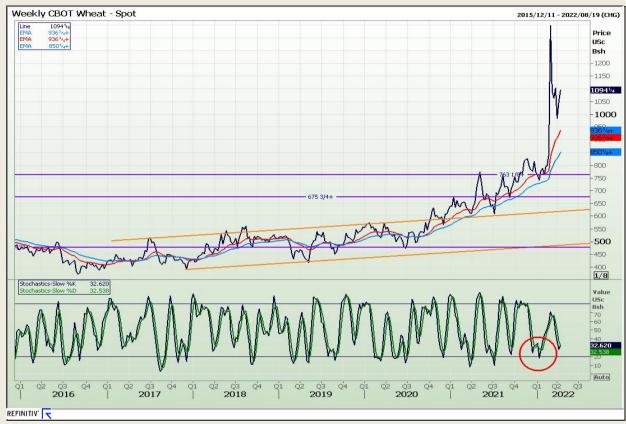

# **Technical Analysis**

Chicago Board of Trade and Kansas Board of Trade - Wheat

Market Report : 13 April 2022

3rd Floor, AFGRI Building 12 Byls Bridge Boulevard Highveld Extension 73