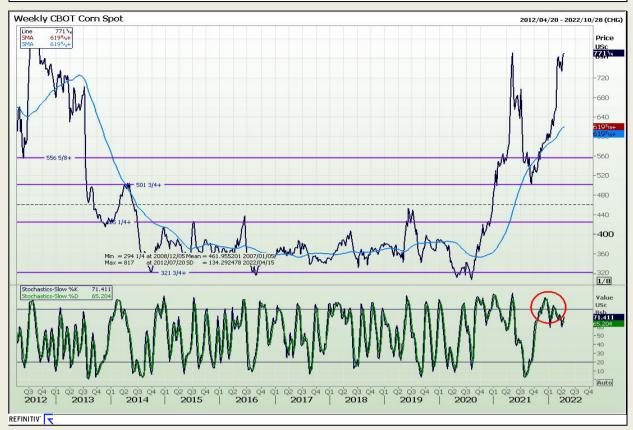

# **Technical Analysis**

Chicago Board of Trade - Corn

Market Report : 13 April 2022

3rd Floor, AFGRI Building 12 Byls Bridge Boulevard Highveld Extension 73