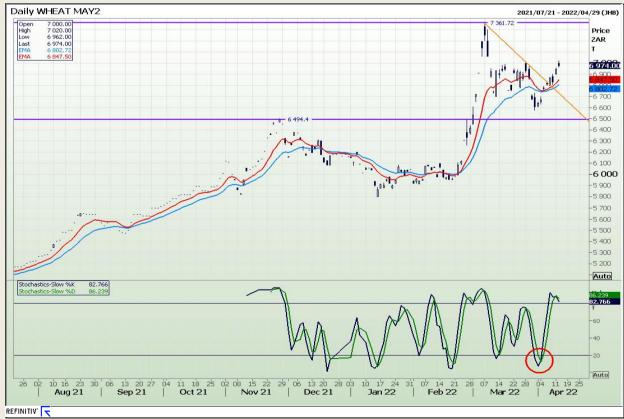

# **Technical Analysis**

South African Futures Exchange - Wheat

Market Report : 13 April 2022

3rd Floor, AFGRI Building 12 Byls Bridge Boulevard Highveld Extension 73