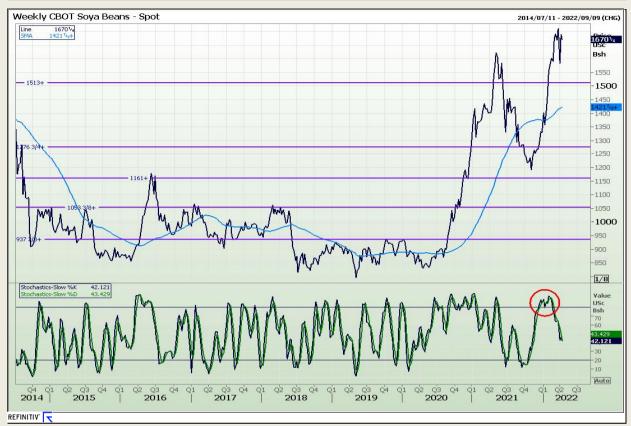

# **Technical Analysis**

Chicago Board of Trade - Soybeans

Market Report : 13 April 2022

3rd Floor, AFGRI Building 12 Byls Bridge Boulevard Highveld Extension 73