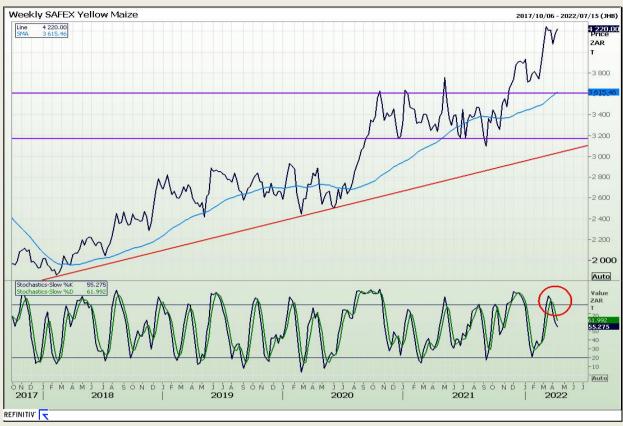

# **Technical Analysis**

South African Futures Exchange - Maize

Market Report : 13 April 2022

3rd Floor, AFGRI Building 12 Byls Bridge Boulevard Highveld Extension 73