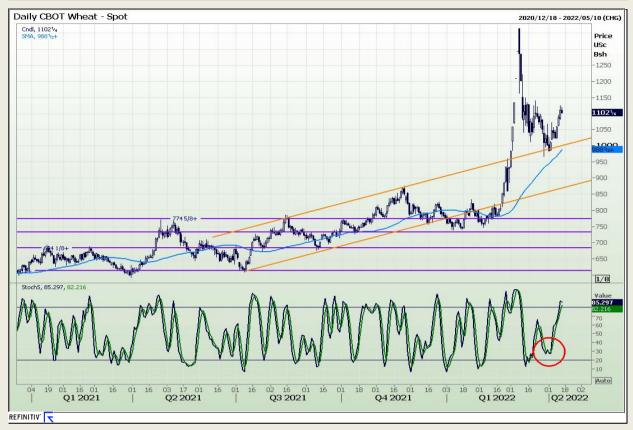

# **Technical Analysis**

Chicago Board of Trade and Kansas Board of Trade - Wheat

Market Report : 13 April 2022

3rd Floor, AFGRI Building 12 Byls Bridge Boulevard Highveld Extension 73