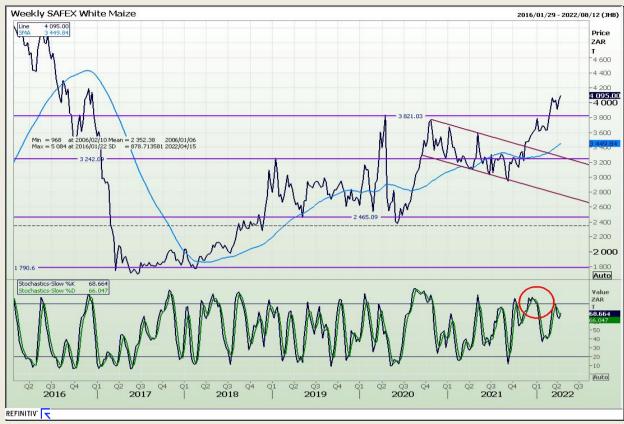

# **Technical Analysis**

South African Futures Exchange - Maize

Market Report : 13 April 2022

3rd Floor, AFGRI Building 12 Byls Bridge Boulevard Highveld Extension 73