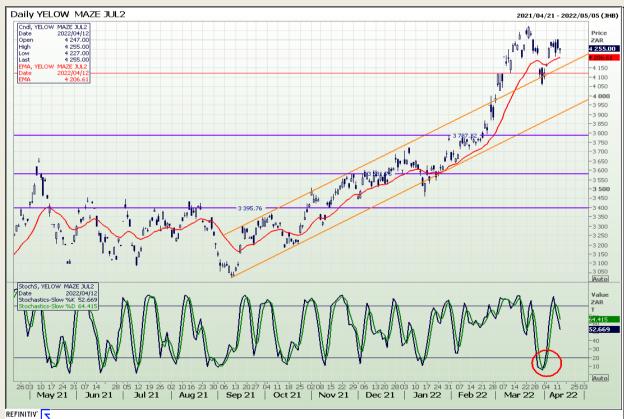

# **Technical Analysis**

South African Futures Exchange - Maize

Market Report : 13 April 2022

3rd Floor, AFGRI Building 12 Byls Bridge Boulevard Highveld Extension 73