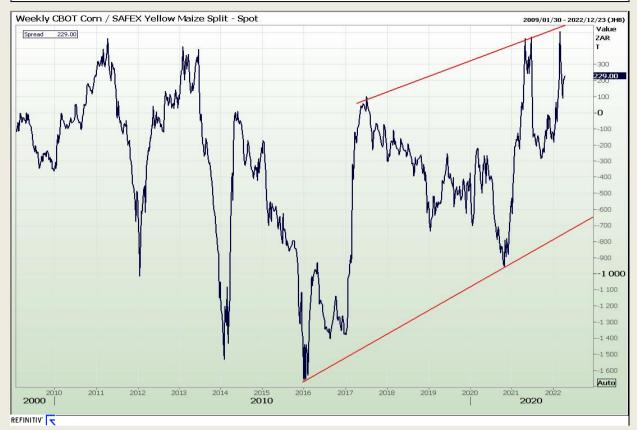

#### **CBOT / SAFEX Spreads**

Market Report : 13 April 2022

3rd Floor, AFGRI Building 12 Byls Bridge Boulevard Highveld Extension 73

# **Technical Analysis**

Chicago Board of Trade - Corn

Market Report : 13 April 2022

3rd Floor, AFGRI Building 12 Byls Bridge Boulevard Highveld Extension 73