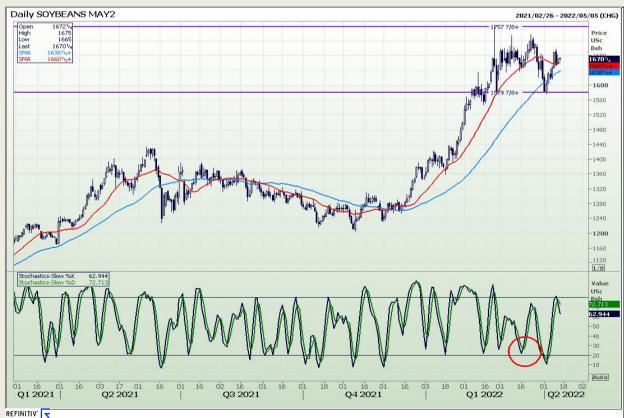

# **Technical Analysis**

Chicago Board of Trade - Soybeans

Market Report : 13 April 2022

3rd Floor, AFGRI Building 12 Byls Bridge Boulevard Highveld Extension 73