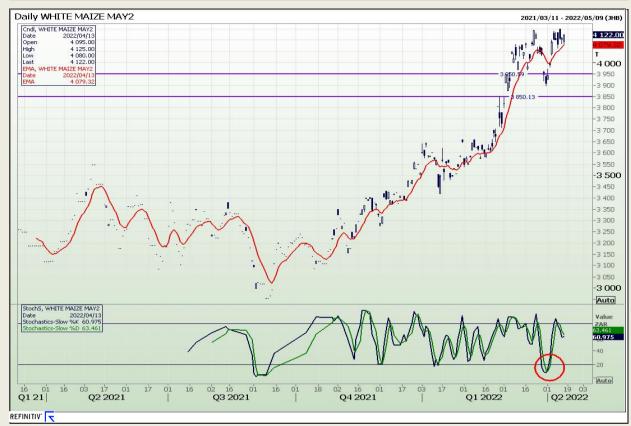

### **Technical Analysis**

South African Futures Exchange - Maize

Market Report : 14 April 2022

3rd Floor, AFGRI Building 12 Byls Bridge Boulevard Highveld Extension 73