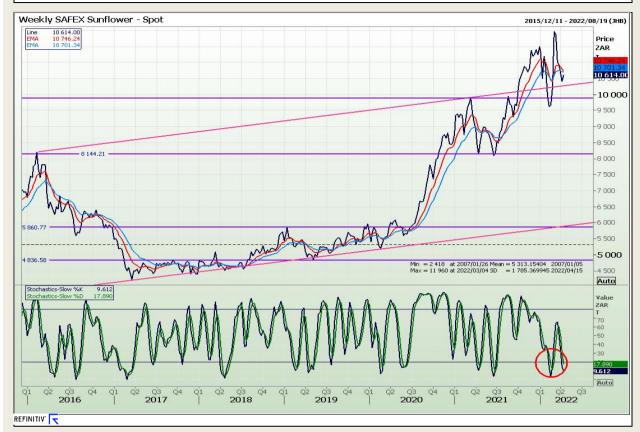

ical Analysis**

South African Futures Exchange - Wheat







Market Report : 14 April 2022

3rd Floor, AFGRI Building 12 Byls Bridge Boulevard Highveld Extension 73

### **Technical Analysis**

Chicago Board of Trade and Kansas Board of Trade - Wheat







Market Report : 14 April 2022

3rd Floor, AFGRI Building 12 Byls Bridge Boulevard Highveld Extension 73

#### **Technical Analysis**

Chicago Board of Trade - Soybeans







Market Report : 14 April 2022

3rd Floor, AFGRI Building 12 Byls Bridge Boulevard Highveld Extension 73

#### **Technical Analysis**

**South African Futures Exchange - Soybeans** 







Market Report : 14 April 2022

3rd Floor, AFGRI Building 12 Byls Bridge Boulevard Highveld Extension 73

### **Technical Analysis**

South African Futures Exchange - Sunflower