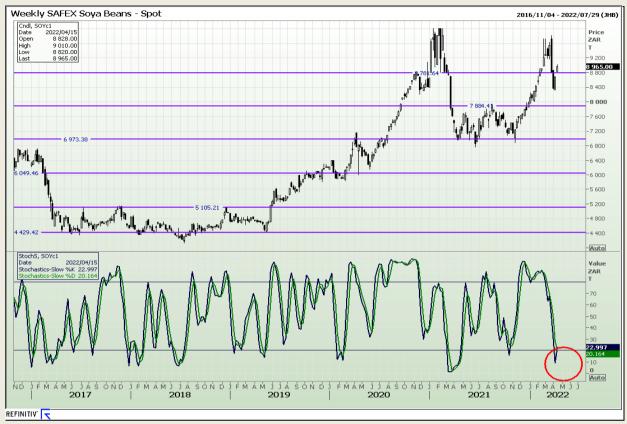

#### **Technical Analysis**

**South African Futures Exchange - Soybeans** 

Market Report : 14 April 2022

3rd Floor, AFGRI Building 12 Byls Bridge Boulevard Highveld Extension 73