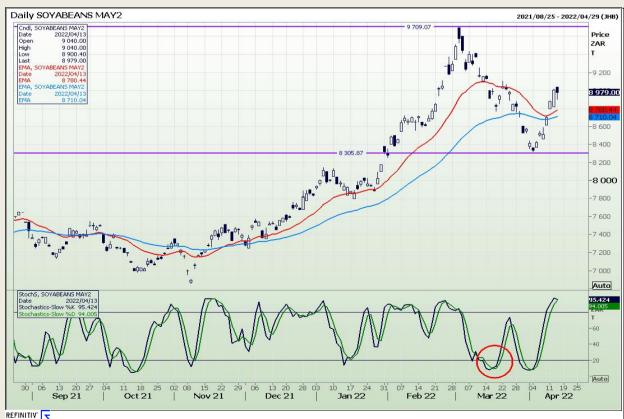

#### **Technical Analysis**

Chicago Board of Trade - Soybeans

Market Report : 14 April 2022

3rd Floor, AFGRI Building 12 Byls Bridge Boulevard Highveld Extension 73

#### **Technical Analysis**

**South African Futures Exchange - Soybeans** 

Market Report : 14 April 2022

3rd Floor, AFGRI Building 12 Byls Bridge Boulevard Highveld Extension 73