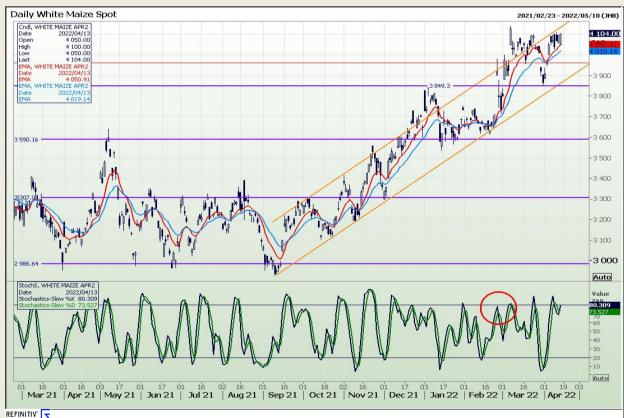

### **Technical Analysis**

South African Futures Exchange - Maize

Market Report : 14 April 2022

3rd Floor, AFGRI Building 12 Byls Bridge Boulevard Highveld Extension 73