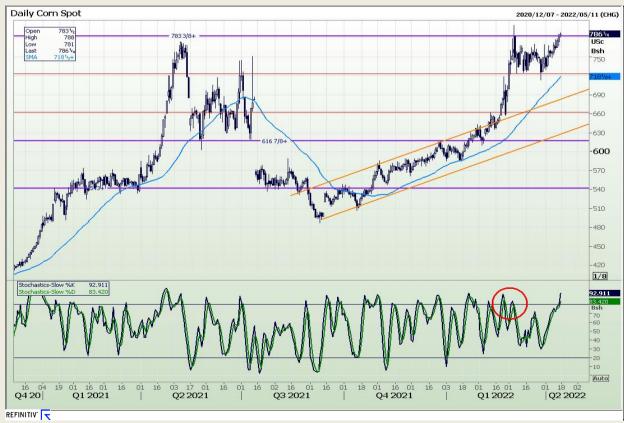

#### **Technical Analysis**

Chicago Board of Trade - Corn

Market Report : 14 April 2022

3rd Floor, AFGRI Building 12 Byls Bridge Boulevard Highveld Extension 73