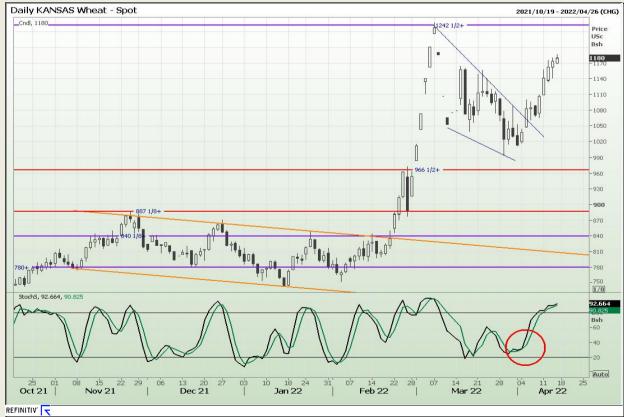

### **Technical Analysis**

Chicago Board of Trade and Kansas Board of Trade - Wheat

Market Report : 14 April 2022

3rd Floor, AFGRI Building 12 Byls Bridge Boulevard Highveld Extension 73