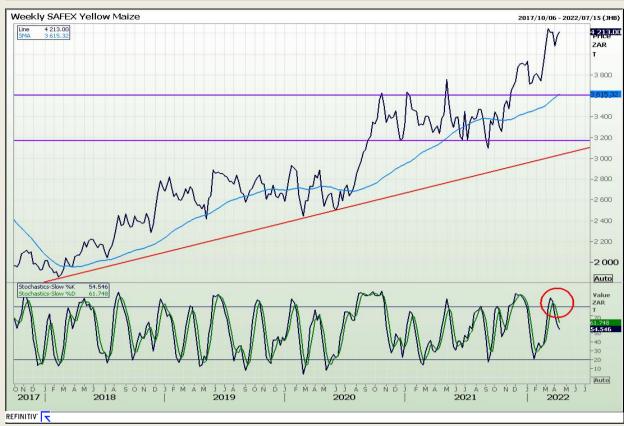

### **Technical Analysis**

South African Futures Exchange - Maize

Market Report : 14 April 2022

3rd Floor, AFGRI Building 12 Byls Bridge Boulevard Highveld Extension 73