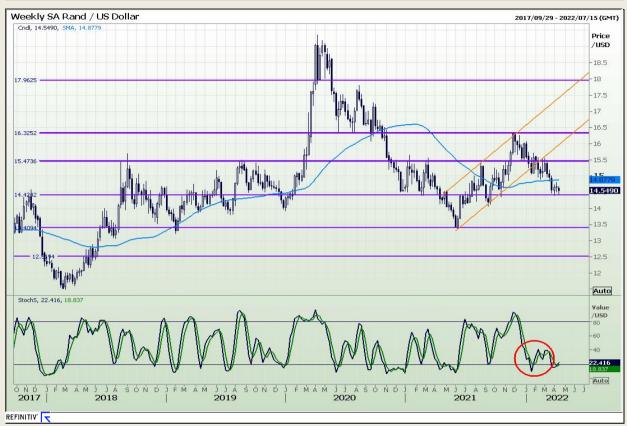

## **Technical Analysis**

Rand / US Dollar

Market Report : 14 April 2022

3rd Floor, AFGRI Building 12 Byls Bridge Boulevard Highveld Extension 73