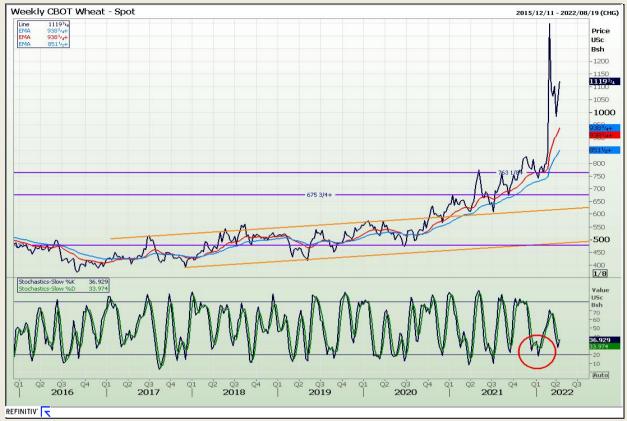

### **Technical Analysis**

Chicago Board of Trade and Kansas Board of Trade - Wheat

Market Report : 14 April 2022

3rd Floor, AFGRI Building 12 Byls Bridge Boulevard Highveld Extension 73