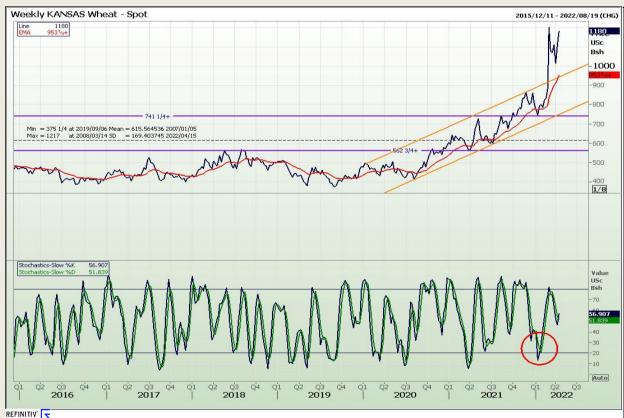

### **Technical Analysis**

Chicago Board of Trade and Kansas Board of Trade - Wheat

Market Report : 14 April 2022

3rd Floor, AFGRI Building 12 Byls Bridge Boulevard Highveld Extension 73