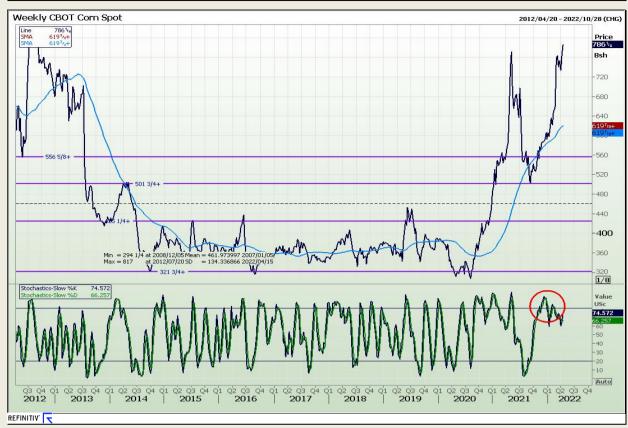

#### **Technical Analysis**

Chicago Board of Trade - Corn

Market Report : 14 April 2022

3rd Floor, AFGRI Building 12 Byls Bridge Boulevard Highveld Extension 73