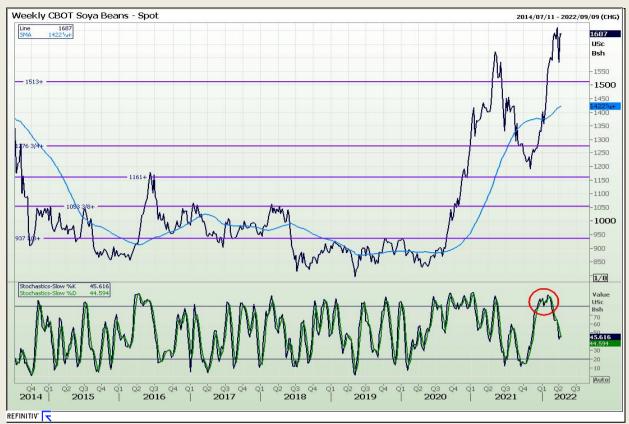

#### **Technical Analysis**

Chicago Board of Trade - Soybeans

Market Report : 14 April 2022

3rd Floor, AFGRI Building 12 Byls Bridge Boulevard Highveld Extension 73