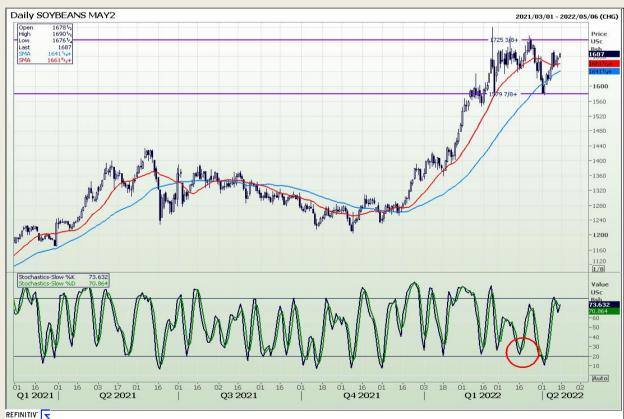

#### **Technical Analysis**

Chicago Board of Trade - Soybeans

Market Report : 14 April 2022

3rd Floor, AFGRI Building 12 Byls Bridge Boulevard Highveld Extension 73