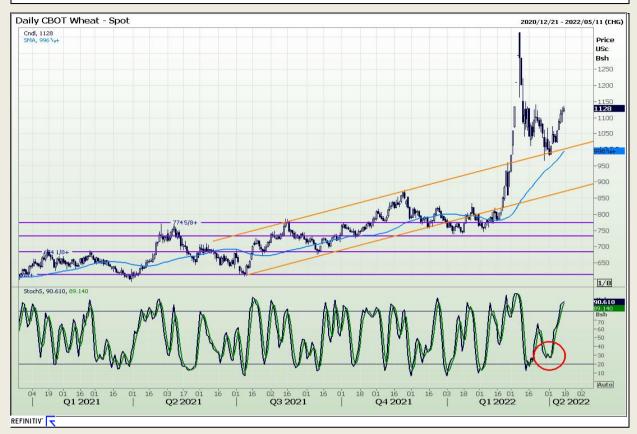

### **Technical Analysis**

Chicago Board of Trade and Kansas Board of Trade - Wheat

Market Report : 14 April 2022

3rd Floor, AFGRI Building 12 Byls Bridge Boulevard Highveld Extension 73