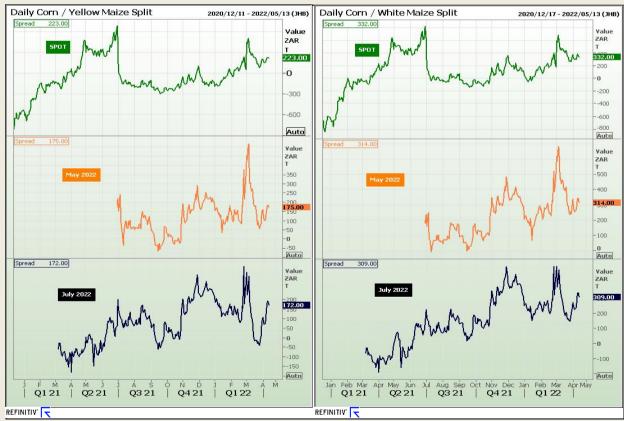

#### **CBOT / SAFEX Spreads**

Market Report : 14 April 2022

3rd Floor, AFGRI Building 12 Byls Bridge Boulevard Highveld Extension 73