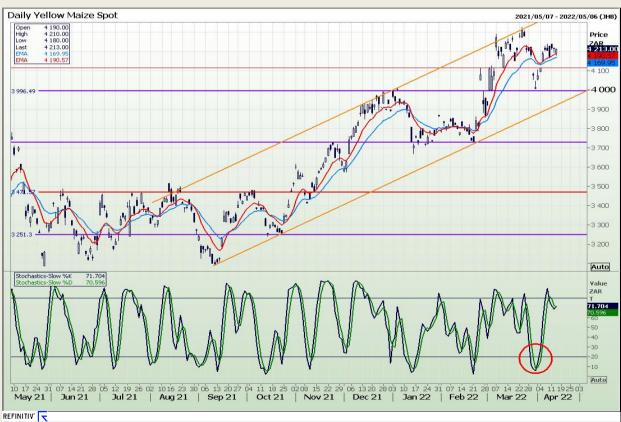

### **Technical Analysis**

South African Futures Exchange - Maize

Market Report : 14 April 2022

3rd Floor, AFGRI Building 12 Byls Bridge Boulevard Highveld Extension 73