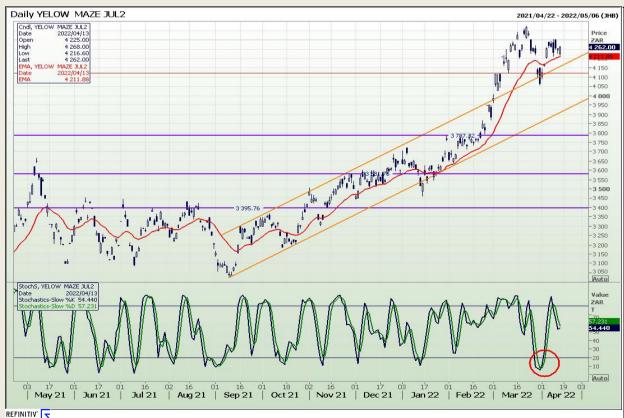

### **Technical Analysis**

South African Futures Exchange - Maize

Market Report : 14 April 2022

3rd Floor, AFGRI Building 12 Byls Bridge Boulevard Highveld Extension 73