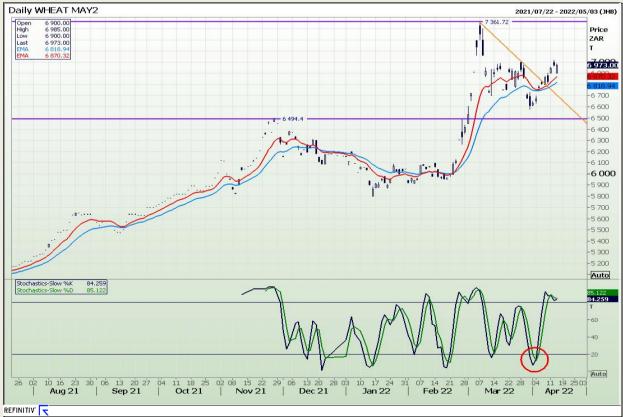

### **Technical Analysis**

South African Futures Exchange - Wheat

Market Report : 14 April 2022

3rd Floor, AFGRI Building 12 Byls Bridge Boulevard Highveld Extension 73