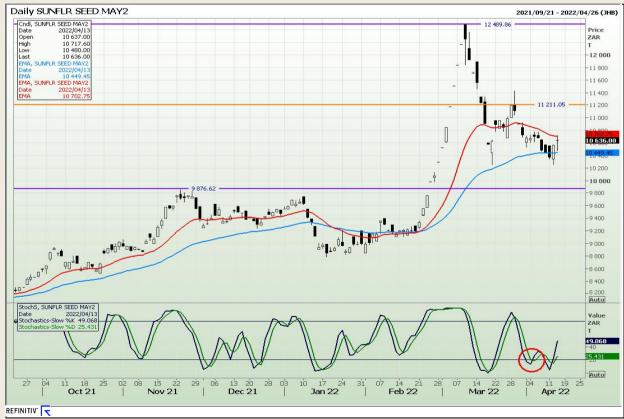

al Analysis**

South African Futures Exchange - Wheat







Market Report : 14 April 2022

3rd Floor, AFGRI Building 12 Byls Bridge Boulevard Highveld Extension 73

### **Technical Analysis**

Chicago Board of Trade and Kansas Board of Trade - Wheat







Market Report : 14 April 2022

3rd Floor, AFGRI Building 12 Byls Bridge Boulevard Highveld Extension 73

#### **Technical Analysis**

Chicago Board of Trade - Soybeans







Market Report : 14 April 2022

3rd Floor, AFGRI Building 12 Byls Bridge Boulevard Highveld Extension 73

#### **Technical Analysis**

**South African Futures Exchange - Soybeans** 







Market Report : 14 April 2022

3rd Floor, AFGRI Building 12 Byls Bridge Boulevard Highveld Extension 73

### **Technical Analysis**

South African Futures Exchange - Sunflower