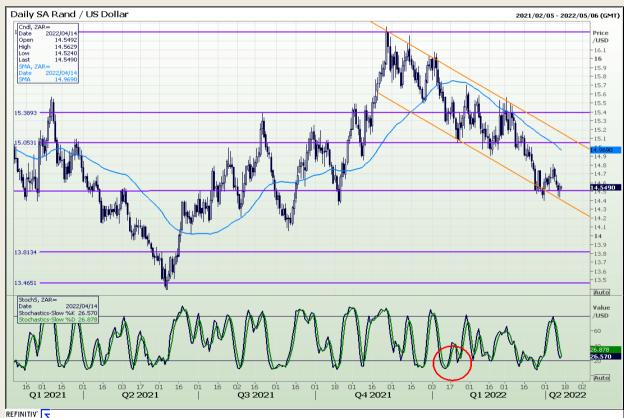

## **Technical Analysis**

Rand / US Dollar

Market Report : 14 April 2022

3rd Floor, AFGRI Building 12 Byls Bridge Boulevard Highveld Extension 73