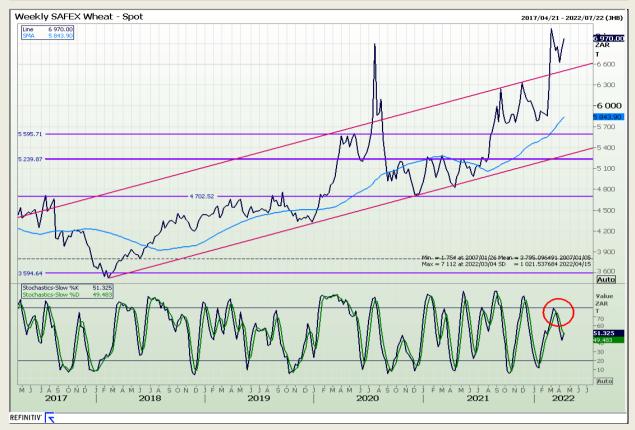

### **Technical Analysis**

South African Futures Exchange - Wheat

Market Report : 14 April 2022

3rd Floor, AFGRI Building 12 Byls Bridge Boulevard Highveld Extension 73