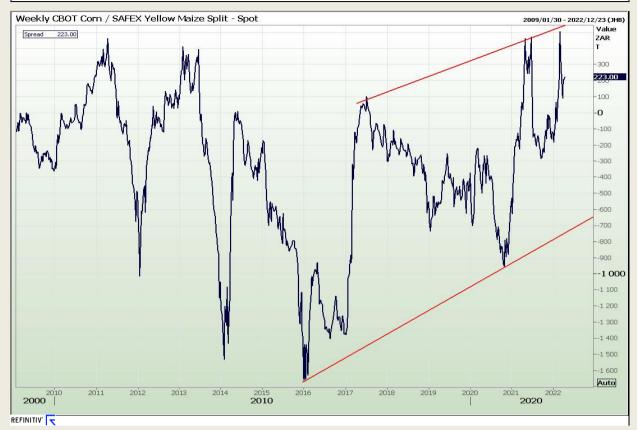

#### **CBOT / SAFEX Spreads**

Market Report : 14 April 2022

3rd Floor, AFGRI Building 12 Byls Bridge Boulevard Highveld Extension 73