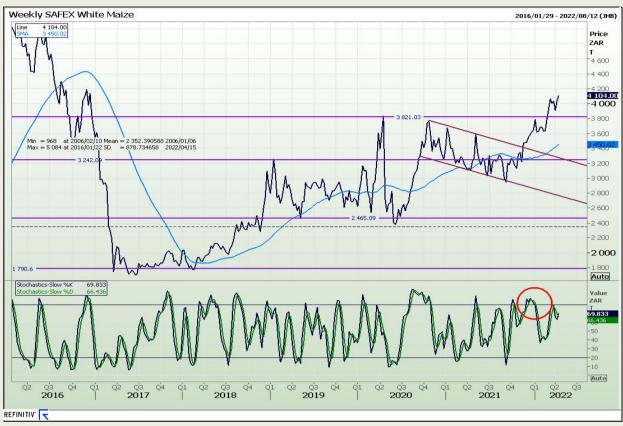

### **Technical Analysis**

South African Futures Exchange - Maize

Market Report : 14 April 2022

3rd Floor, AFGRI Building 12 Byls Bridge Boulevard Highveld Extension 73