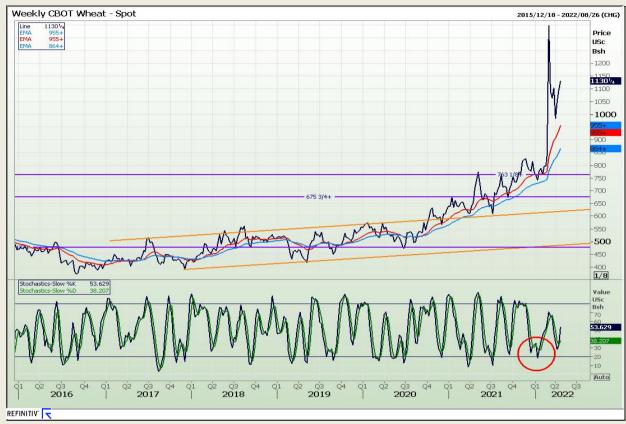

# **Technical Analysis**

Chicago Board of Trade and Kansas Board of Trade - Wheat

DISCLAIMER: This report has been prepared by GroCapital Financial Services Pty Ltd, a wholly owned subsidiary of AFGRI Operations Limitedis provided to you for information purposes only.GROCAPITAL AND AFGRI hereby certify that the views expressed in this report were obtained from sources which GROCAPITAL AND AFGRI consider to be reliable.GROCAPITAL AND AFGRI do not make any representations or give any guarantees or warranties, expressed or implied, as to the correctness, accuracy or completeness of the report.Net Horn GROCAPITAL AND AFGRI, nor any of their respective forces, directors, partners or employees, shall assume any liability for any losses arising from errors or omissions in the opinions, forecasts or information, irrespective of whether there has been any negligence by GroCapital and AFGRI, their affiliate, or their respective officers, directors, partners or employees, regardless of whether such damages were foreseen or unforeseen. The information contained in this report is confidential and may be subject to legal privilege. This

Market Report : 19 April 2022

3rd Floor, AFGRI Building 12 Byls Bridge Boulevard Highveld Extension 73