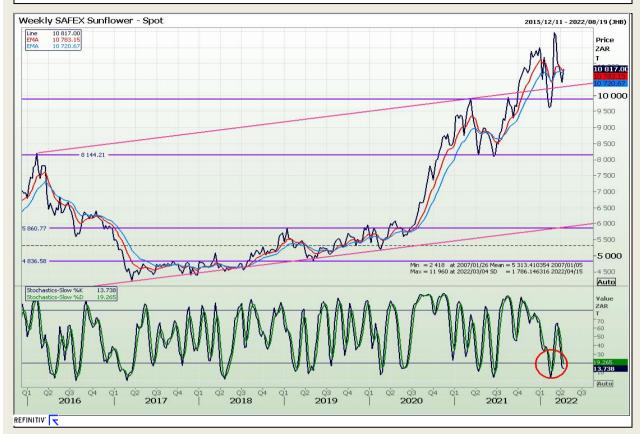

Market Report : 19 April 2022

3rd Floor, AFGRI Building 12 Byls Bridge Boulevard Highveld Extension 73

# **Technical Analysis**

South African Futures Exchange - Sunflower

DISCLAIMER: This report has been prepared by GroCapital Financial Services Pty Ltd, a wholly owned subsidiary of AFGRI Operations Limitedis provided to you for information purposes only.GROCAPITAL AND AFGRI hereby certify that the views expressed in this report were obtained from sources which GROCAPITAL AND AFGRI consider to be reliable.GROCAPITAL AND AFGRI do not make any representations or give any guarantees or warranties, expressed or implied, as to the correctness, accuracy or completeness of the report.Net Horn GROCAPITAL AND AFGRI, nor any of their respective forces, directors, partners or employees, shall assume any liability for any losses arising from errors or omissions in the opinions, forecasts or information, irrespective of whether there has been any negligence by GroCapital and AFGRI, their affiliate, or their respective officers, directors, partners or employees, regardless of whether such damages were foreseen or unforeseen. The information contained in this report is confidential and may be subject to legal privilege. This