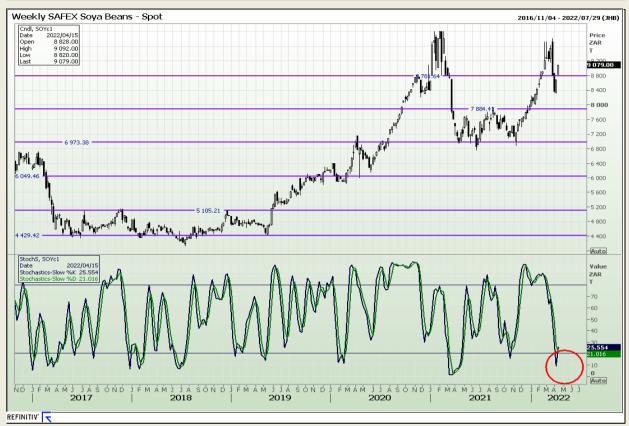

Market Report : 19 April 2022

3rd Floor, AFGRI Building 12 Byls Bridge Boulevard Highveld Extension 73

### **Technical Analysis**

**South African Futures Exchange - Soybeans** 

DISCLAIMER: This report has been prepared by GroCapital Financial Services Pty Ltd, a wholly owned subsidiary of AFGRI Operations Limitedis provided to you for information purposes only.GROCAPITAL AND AFGRI hereby certify that the views expressed in this report were obtained from sources which GROCAPITAL AND AFGRI consider to be reliable.GROCAPITAL AND AFGRI do not make any representations or give any guarantees or warranties, expressed or implied, as to the correctness, accuracy or completeness of the report.Net Hort GROCAPITAL AND AFGRI, nor any of their respective officers, directors, partners or employees shall assume any liability for any losses arising from errors or omissions in the opinions, forecasts or information, irrespective of whether there has been any negligence by GroCapital and AFGRI, their affiliate, or their respective officers, directors, partners or employees, regardless of whether such damages were foreseen or unforeseen. The information contained in this report is confidential and may be subject to legal privilege. This