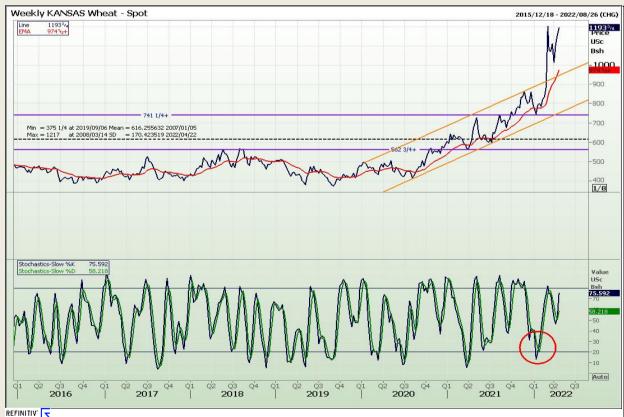

# **Technical Analysis**

Chicago Board of Trade and Kansas Board of Trade - Wheat

DISCLAIMER: This report has been prepared by GroCapital Financial Services Pty Ltd, a wholly owned subsidiary of AFGRI Operations Limitedis provided to you for information purposes only.GROCAPITAL AND AFGRI hereby certify that the views expressed in this report were obtained from sources which GROCAPITAL AND AFGRI consider to be reliable.GROCAPITAL AND AFGRI do not make any representations or give any guarantees or warranties, expressed or implied, as to the correctness, accuracy or completeness of the report.Net Horn GROCAPITAL AND AFGRI, nor any of their respective forces, directors, partners or employees, shall assume any liability for any losses arising from errors or omissions in the opinions, forecasts or information, irrespective of whether there has been any negligence by GroCapital and AFGRI, their affiliate, or their respective officers, directors, partners or employees, regardless of whether such damages were foreseen or unforeseen. The information contained in this report is confidential and may be subject to legal privilege. This

Market Report : 19 April 2022

3rd Floor, AFGRI Building 12 Byls Bridge Boulevard Highveld Extension 73