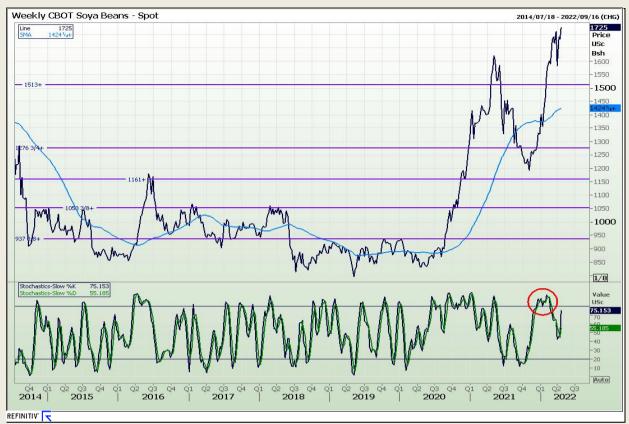

# **Technical Analysis**

Chicago Board of Trade - Soybeans

DISCLAIMER: This report has been prepared by GroCapital Financial Services Pty Ltd, a wholly owned subsidiary of AFGRI Operations Limitedis provided to you for information purposes only.GROCAPITAL AND AFGRI hereby certify that the views expressed in this report were obtained from sources which GROCAPITAL AND AFGRI consider to be reliable.GROCAPITAL AND AFGRI do not make any representations or give any guarantees or warranties, expressed or implied, as to the correctness, accuracy or completeness of the report.Neither GROCAPITAL AND AFGRI, nor any affiliate, nor any of their respective officers, directors, partners or employees, shall assume any liability for any losses arising from errors or omissions in the opinions, forecasts or information, irrespective of whether there has been any negligence by GroCapital and AFGRI, their affiliate, or their respective officers, directors, partners or employees, regardless of whether such damages were foreseen or unforeseen. The information contained in this report is confidential and may be subject to legal privilege. This report is not intended to not should it be taken to create any legal relations or contractual relations.

Market Report : 19 April 2022

3rd Floor, AFGRI Building 12 Byls Bridge Boulevard Highveld Extension 73