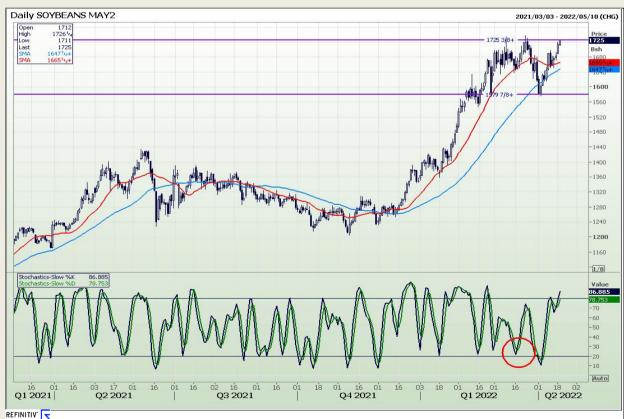

Market Report : 19 April 2022

3rd Floor, AFGRI Building 12 Byls Bridge Boulevard Highveld Extension 73

# **Technical Analysis**

Chicago Board of Trade - Soybeans

DISCLAIMER: This report has been prepared by GroCapital Financial Services Pty Ltd, a wholly owned subsidiary of AFGRI Operations Limitedis provided to you for information purposes only.GROCAPITAL AND AFGRI hereby certify that the views expressed in this report were obtained from sources which GROCAPITAL AND AFGRI consider to be reliable.GROCAPITAL AND AFGRI do not make any representations or give any guarantees or warranties, expressed or implied, as to the correctness, accuracy or completeness of the report.Neither GROCAPITAL AND AFGRI, nor any affiliate, nor any of their respective officers, directors, partners or employees, shall assume any liability for any losses arising from errors or omissions in the opinions, forecasts or information, irrespective of whether there has been any negligence by GroCapital and AFGRI, their affiliate, or their respective officers, directors, partners or employees, regardless of whether such damages were foreseen or unforeseen. The information contained in this report is confidential and may be subject to legal privilege. This report is not intended to not should it be taken to create any legal relations or contractual relations.