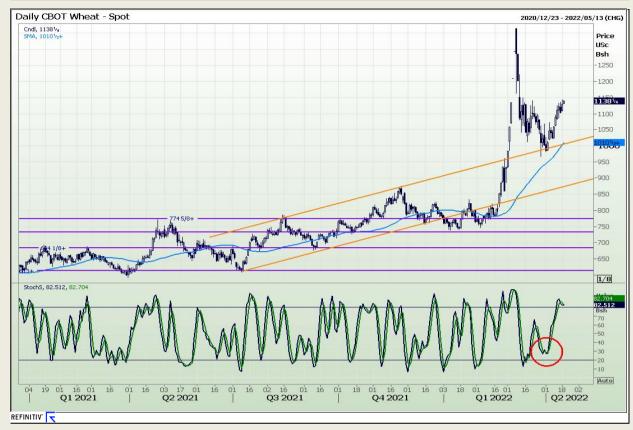

# **Technical Analysis**

Chicago Board of Trade and Kansas Board of Trade - Wheat

DISCLAIMER: This report has been prepared by GroCapital Financial Services Pty Ltd, a wholly owned subsidiary of AFGRI Operations Limitedis provided to you for information purposes only.GROCAPITAL AND AFGRI hereby certify that the views expressed in this report were obtained from sources which GROCAPITAL AND AFGRI consider to be reliable.GROCAPITAL AND AFGRI do not make any representations or give any guarantees or warranties, expressed or implied, as to the correctness, accuracy or completeness of the report.Net Horn GROCAPITAL AND AFGRI, nor any of their respective forces, directors, partners or employees, shall assume any liability for any losses arising from errors or omissions in the opinions, forecasts or information, irrespective of whether there has been any negligence by GroCapital and AFGRI, their affiliate, or their respective officers, directors, partners or employees, regardless of whether such damages were foreseen or unforeseen. The information contained in this report is confidential and may be subject to legal privilege. This

Market Report : 19 April 2022

3rd Floor, AFGRI Building 12 Byls Bridge Boulevard Highveld Extension 73