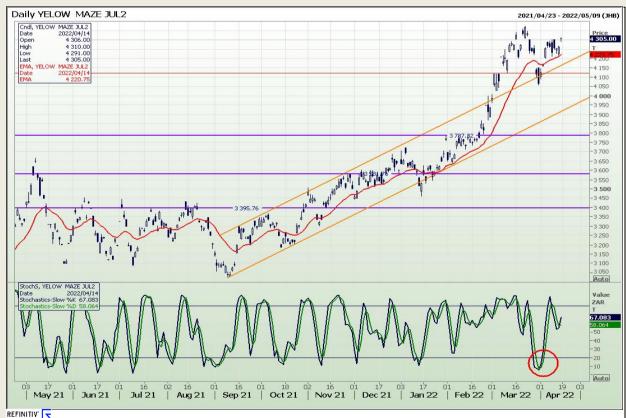

# **Technical Analysis**

South African Futures Exchange - Maize

DISCLAIMER: This report has been prepared by GroCapital Financial Services Pty Ltd, a wholly owned subsidiary of AFGRI Operations Limitedis provided to you for information purposes only.GROCAPITAL AND AFGRI hereby certify that the views expressed in this report were obtained from sources which GROCAPITAL AND AFGRI consider to be reliable.GROCAPITAL AND AFGRI do not make any representations or give any guarantees or warranties, expressed or implied, as to the correctness, accuracy or completeness of the report.Net here GROCAPITAL AND AFGRI, nor any of their respective officers, directors, partners or employees, shall assume any liability for any losses arising from errors or omissions in the opinions, forecasts or information, irrespective of whether there has been any negligence by GroCapital and AFGRI, their affiliate, or their respective officers, directors, partners or employees, regardless of whether such damages were foreseen or unforeseen. The information contained in this report is confidential and may be subject to legal privilege. This

Market Report : 19 April 2022

3rd Floor, AFGRI Building 12 Byls Bridge Boulevard Highveld Extension 73