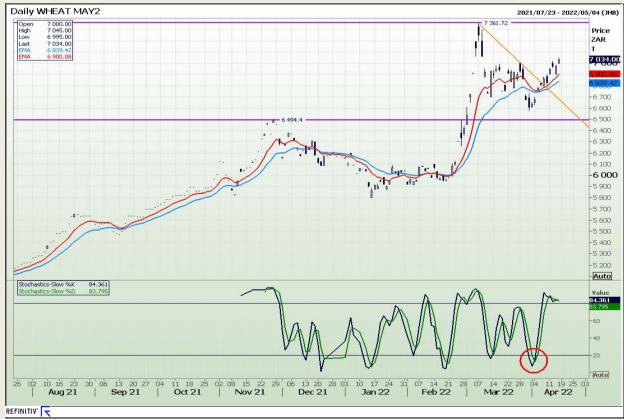

# **Technical Analysis**

South African Futures Exchange - Wheat

DISCLAIMER: This report has been prepared by GroCapital Financial Services Pty Ltd, a wholly owned subsidiary of AFGRI Operations Limitedis provided to you for information purposes only.GROCAPITAL AND AFGRI hereby certify that the views expressed in this report were obtained from sources which GROCAPITAL AND AFGRI consider to be reliable.GROCAPITAL AND AFGRI do not make any representations or give any guarantees or warranties, expressed or implied, as to the correctness, accuracy or completeness of the report.Net here GROCAPITAL AND AFGRI, nor any of their respective officers, directors, partners or employees, shall assume any liability for any losses arising from errors or omissions in the opinions, forecasts or information, irrespective of whether there has been any negligence by GroCapital and AFGRI, their affiliate, or their respective officers, directors, partners or employees, regardless of whether such damages were foreseen or unforeseen. The information contained in this report is confidential and may be subject to legal privilege. This

Market Report : 19 April 2022

3rd Floor, AFGRI Building 12 Byls Bridge Boulevard Highveld Extension 73