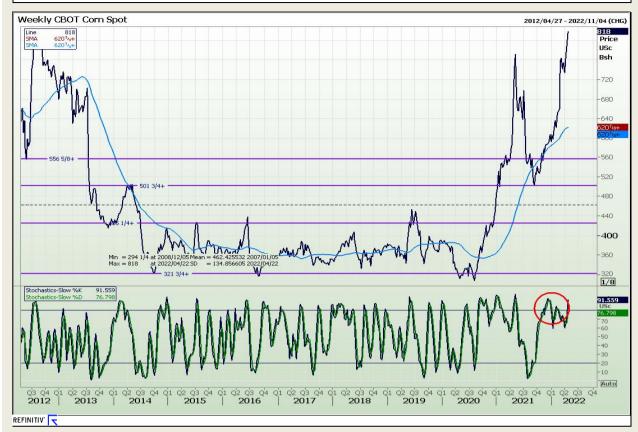

# **Technical Analysis**

Chicago Board of Trade - Corn

DISCLAIMER: This report has been prepared by GroCapital Financial Services Pty Ltd, a wholly owned subsidiary of AFGRI Operations Limitedis provided to you for information purposes only.GROCAPITAL AND AFGRI hereby certify that the views expressed in this report were obtained from sources which GROCAPITAL AND AFGRI consider to be reliable.GROCAPITAL AND AFGRI do not make any representations or give any guarantees or warranties, expressed or implied, as to the correctness, accuracy or completeness of the report.Neither GROCAPITAL AND AFGRI, on any of their respective officers, directors, partners or employees, shall assume any liability for any losses arising from errors or omissions in the opinions, forecasts or information, irrespective of whether there has been any negligence by GroCapital and AFGRI, their affiliate, or their respective officers, directors, partners or employees, regardless of whether such damages were foreseen or unforeseen. The information contained in this report is confidential and may be subject to legal privilege. This