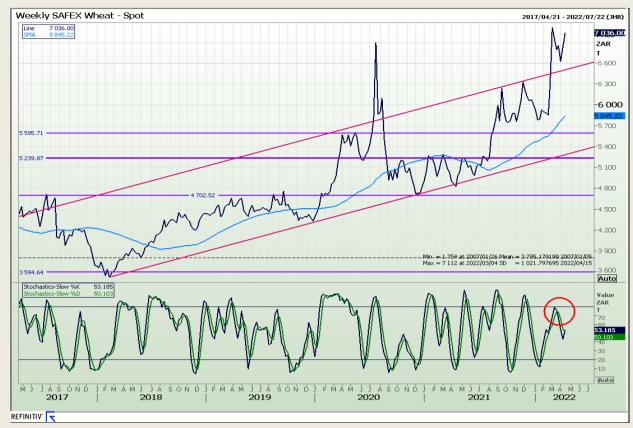

# **Technical Analysis**

South African Futures Exchange - Wheat

DISCLAIMER: This report has been prepared by GroCapital Financial Services Pty Ltd, a wholly owned subsidiary of AFGRI Operations Limitedis provided to you for information purposes only.GROCAPITAL AND AFGRI hereby certify that the views expressed in this report were obtained from sources which GROCAPITAL AND AFGRI consider to be reliable.GROCAPITAL AND AFGRI do not make any representations or give any guarantees or warranties, expressed or implied, as to the correctness, accuracy or completeness of the report.Net here GROCAPITAL AND AFGRI, nor any of their respective officers, directors, partners or employees, shall assume any liability for any losses arising from errors or omissions in the opinions, forecasts or information, irrespective of whether there has been any negligence by GroCapital and AFGRI, their affiliate, or their respective officers, directors, partners or employees, regardless of whether such damages were foreseen or unforeseen. The information contained in this report is confidential and may be subject to legal privilege. This

Market Report : 19 April 2022

3rd Floor, AFGRI Building 12 Byls Bridge Boulevard Highveld Extension 73