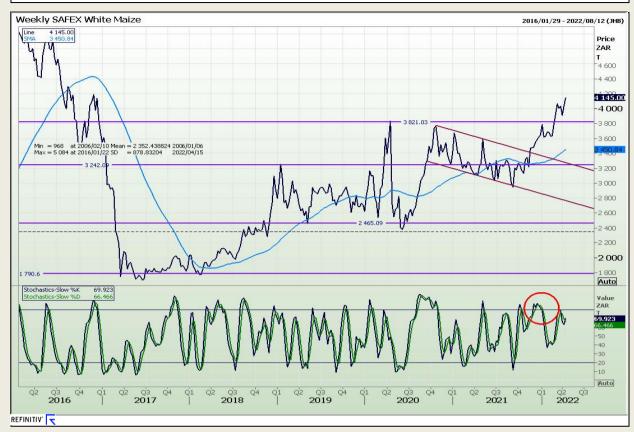

# **Technical Analysis**

South African Futures Exchange - Maize

DISCLAIMER: This report has been prepared by GroCapital Financial Services Pty Ltd, a wholly owned subsidiary of AFGRI Operations Limitedis provided to you for information purposes only.GROCAPITAL AND AFGRI hereby certify that the views expressed in this report were obtained from sources which GROCAPITAL AND AFGRI consider to be reliable.GROCAPITAL AND AFGRI do not make any representations or give any guarantees or warranties, expressed or implied, as to the correctness, accuracy or completeness of the report.Net here GROCAPITAL AND AFGRI, nor any of their respective officers, directors, partners or employees, shall assume any liability for any losses arising from errors or omissions in the opinions, forecasts or information, irrespective of whether there has been any negligence by GroCapital and AFGRI, their affiliate, or their respective officers, directors, partners or employees, regardless of whether such damages were foreseen or unforeseen. The information contained in this report is confidential and may be subject to legal privilege. This