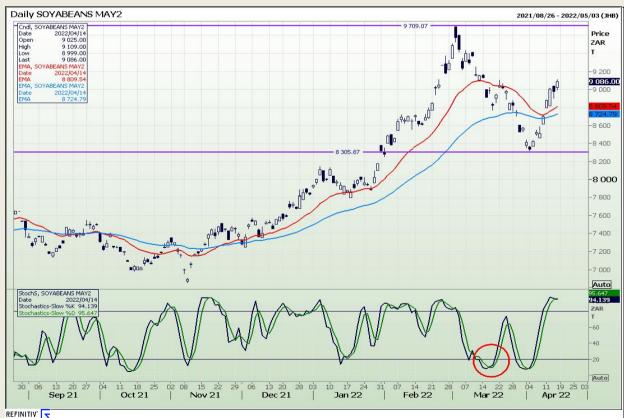

Market Report : 19 April 2022

3rd Floor, AFGRI Building 12 Byls Bridge Boulevard Highveld Extension 73

### **Technical Analysis**

**South African Futures Exchange - Soybeans** 

DISCLAIMER: This report has been prepared by GroCapital Financial Services Pty Ltd, a wholly owned subsidiary of AFGRI Operations Limitedis provided to you for information purposes only.GROCAPITAL AND AFGRI hereby certify that the views expressed in this report were obtained from sources which GROCAPITAL AND AFGRI consider to be reliable.GROCAPITAL AND AFGRI do not make any representations or give any guarantees or warranties, expressed or implied, as to the correctness, accuracy or completeness of the report.Net Hort GROCAPITAL AND AFGRI, nor any of their respective officers, directors, partners or employees shall assume any liability for any losses arising from errors or omissions in the opinions, forecasts or information, irrespective of whether there has been any negligence by GroCapital and AFGRI, their affiliate, or their respective officers, directors, partners or employees, regardless of whether such damages were foreseen or unforeseen. The information contained in this report is confidential and may be subject to legal privilege. This