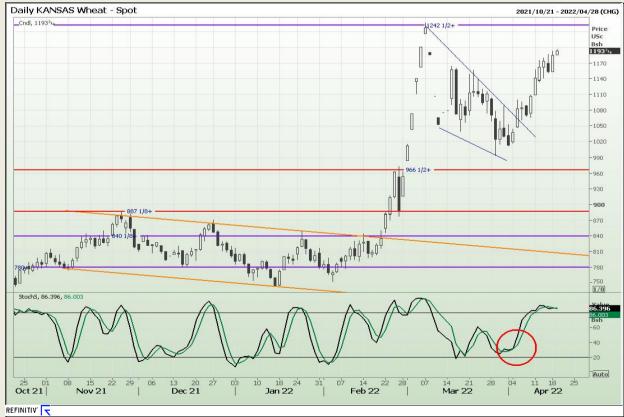

# **Technical Analysis**

Chicago Board of Trade and Kansas Board of Trade - Wheat

DISCLAIMER: This report has been prepared by GroCapital Financial Services Pty Ltd, a wholly owned subsidiary of AFGRI Operations Limitedis provided to you for information purposes only.GROCAPITAL AND AFGRI hereby certify that the views expressed in this report were obtained from sources which GROCAPITAL AND AFGRI consider to be reliable.GROCAPITAL AND AFGRI do not make any representations or give any guarantees or warranties, expressed or implied, as to the correctness, accuracy or completeness of the report.Neither GROCAPITAL AND AFGRI, nor any affiliate, nor any of their respective officers, directors, partners or employees arising from errors or omissions in the opinions, forecasts or information, irrespective of whether there has been any negligence by GroCapital and AFGRI, their affiliate, or their respective officers, directors, partners or employees, regardless of whether such damages were foreseen or unforeseen. The information contained in this report is confidential and may be subject to legal privilege. This report is not intended to not should it be taken to create any legal relations or contractual relations.

Market Report : 19 April 2022

3rd Floor, AFGRI Building 12 Byls Bridge Boulevard Highveld Extension 73