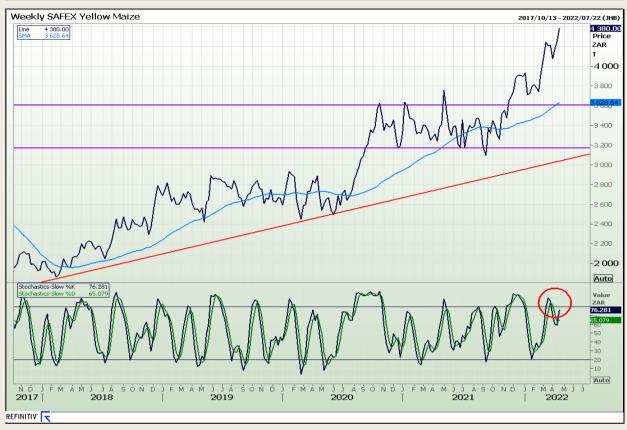

#### **Technical Analysis**

South African Futures Exchange - Maize

Market Report : 20 April 2022

3rd Floor, AFGRI Building 12 Byls Bridge Boulevard Highveld Extension 73