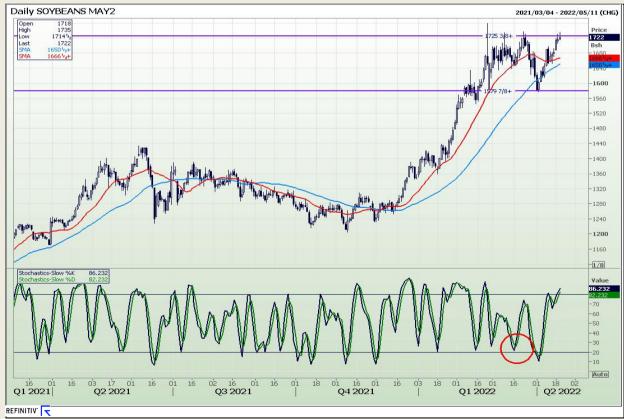

#### **Technical Analysis**

Chicago Board of Trade - Soybeans

Market Report : 20 April 2022

3rd Floor, AFGRI Building 12 Byls Bridge Boulevard Highveld Extension 73