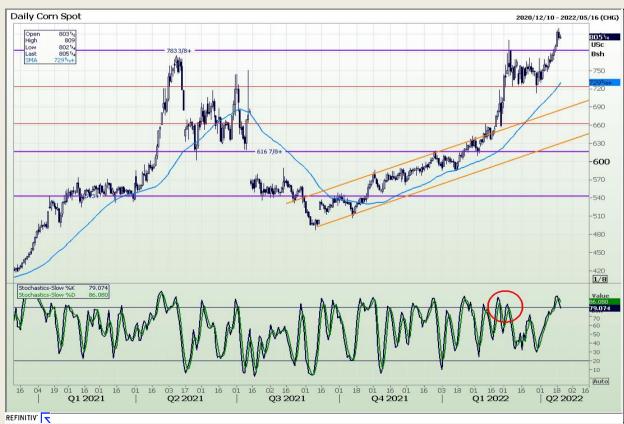

#### **Technical Analysis**

Chicago Board of Trade - Corn

Market Report : 20 April 2022

3rd Floor, AFGRI Building 12 Byls Bridge Boulevard Highveld Extension 73