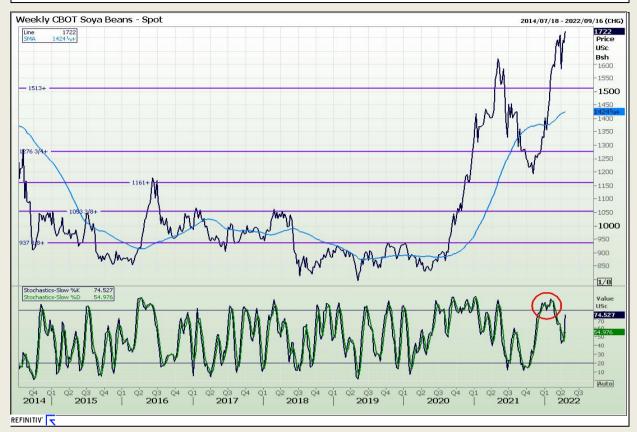

#### **Technical Analysis**

Chicago Board of Trade - Soybeans

Market Report : 20 April 2022

3rd Floor, AFGRI Building 12 Byls Bridge Boulevard Highveld Extension 73