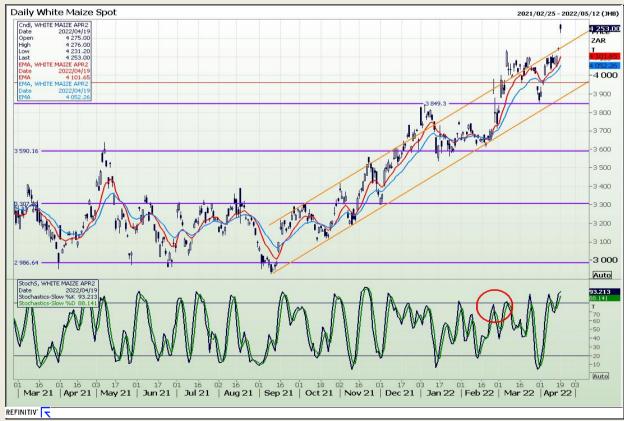

#### **Technical Analysis**

South African Futures Exchange - Maize

Market Report : 20 April 2022

3rd Floor, AFGRI Building 12 Byls Bridge Boulevard Highveld Extension 73