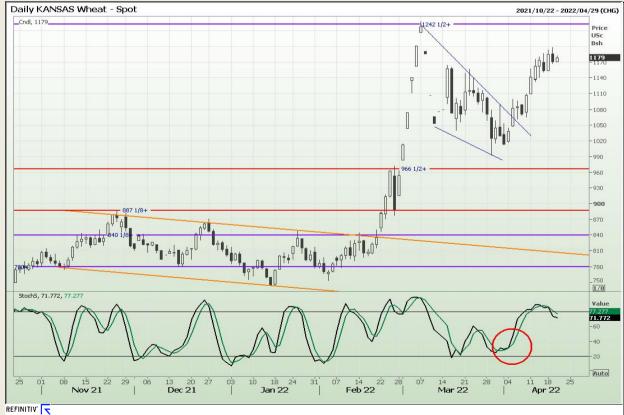

#### **Technical Analysis**

Chicago Board of Trade and Kansas Board of Trade - Wheat

Market Report : 20 April 2022

3rd Floor, AFGRI Building 12 Byls Bridge Boulevard Highveld Extension 73

## **Technical Analysis**

Chicago Board of Trade and Kansas Board of Trade - Wheat

Market Report : 20 April 2022

3rd Floor, AFGRI Building 12 Byls Bridge Boulevard Highveld Extension 73