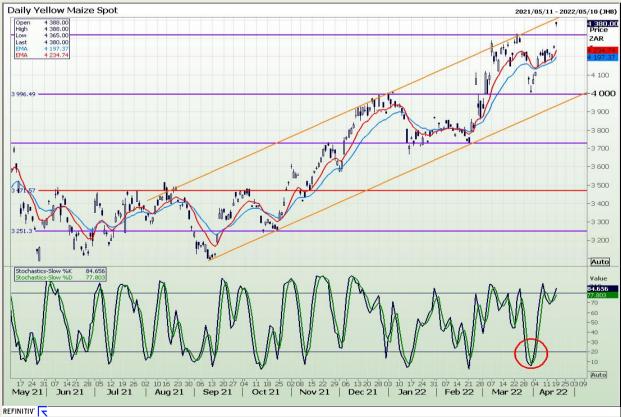

#### **Technical Analysis**

South African Futures Exchange - Maize

Market Report : 20 April 2022

3rd Floor, AFGRI Building 12 Byls Bridge Boulevard Highveld Extension 73