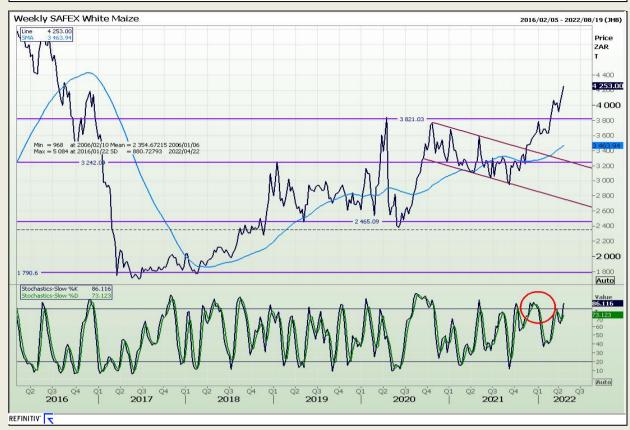

#### **Technical Analysis**

South African Futures Exchange - Maize

Market Report : 20 April 2022

3rd Floor, AFGRI Building 12 Byls Bridge Boulevard Highveld Extension 73