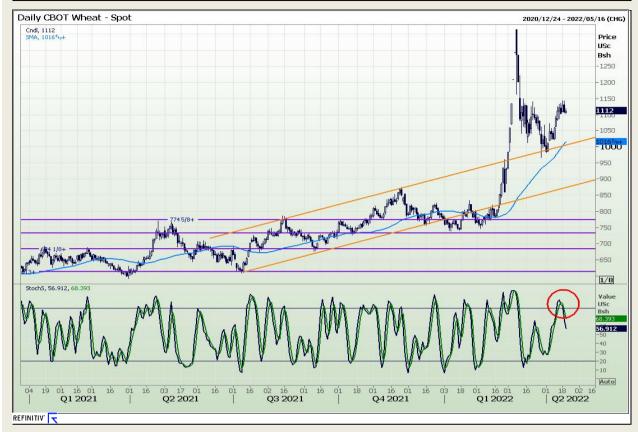

#### **Technical Analysis**

Chicago Board of Trade and Kansas Board of Trade - Wheat

Market Report : 20 April 2022

3rd Floor, AFGRI Building 12 Byls Bridge Boulevard Highveld Extension 73

## **Technical Analysis**

Chicago Board of Trade and Kansas Board of Trade - Wheat

Market Report : 20 April 2022

3rd Floor, AFGRI Building 12 Byls Bridge Boulevard Highveld Extension 73