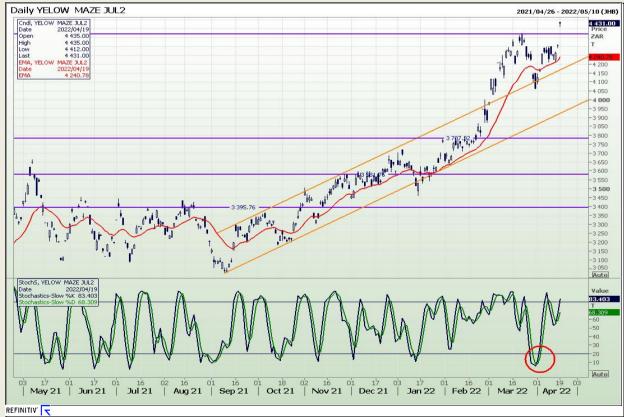

#### **Technical Analysis**

South African Futures Exchange - Maize

Market Report : 20 April 2022

3rd Floor, AFGRI Building 12 Byls Bridge Boulevard Highveld Extension 73