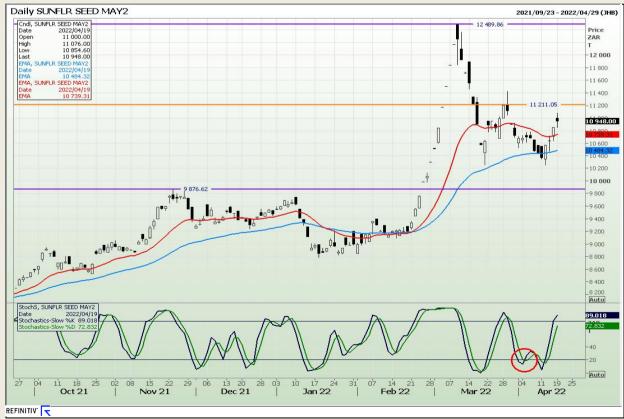

ical Analysis**

South African Futures Exchange - Wheat







Market Report : 20 April 2022

3rd Floor, AFGRI Building 12 Byls Bridge Boulevard Highveld Extension 73

## **Technical Analysis**

Chicago Board of Trade and Kansas Board of Trade - Wheat







Market Report : 20 April 2022

3rd Floor, AFGRI Building 12 Byls Bridge Boulevard Highveld Extension 73

#### **Technical Analysis**

Chicago Board of Trade - Soybeans







Market Report : 20 April 2022

3rd Floor, AFGRI Building 12 Byls Bridge Boulevard Highveld Extension 73

## **Technical Analysis**

**South African Futures Exchange - Soybeans** 







Market Report : 20 April 2022

3rd Floor, AFGRI Building 12 Byls Bridge Boulevard Highveld Extension 73

#### **Technical Analysis**

South African Futures Exchange - Sunflower