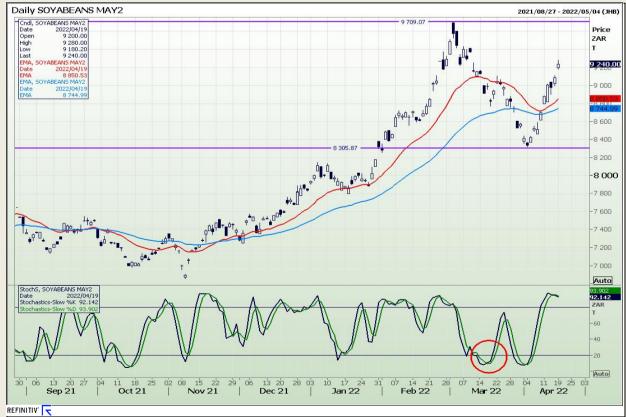

## **Technical Analysis**

**South African Futures Exchange - Soybeans** 

Market Report : 20 April 2022

3rd Floor, AFGRI Building 12 Byls Bridge Boulevard Highveld Extension 73