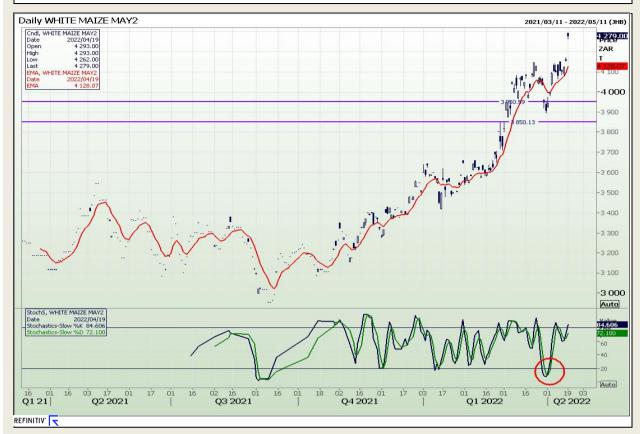

#### **Technical Analysis**

South African Futures Exchange - Maize

Market Report : 20 April 2022

3rd Floor, AFGRI Building 12 Byls Bridge Boulevard Highveld Extension 73