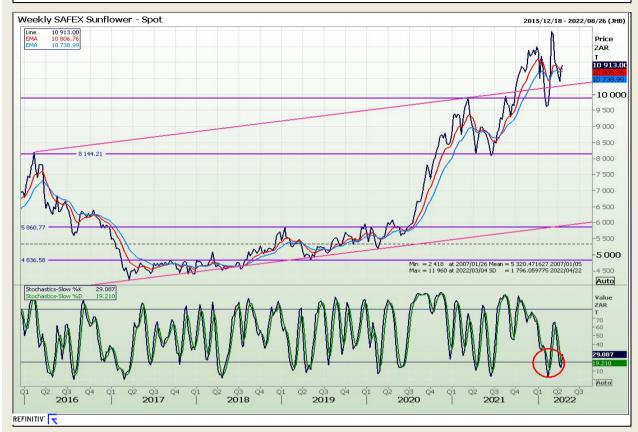

hnical Analysis**

South African Futures Exchange - Wheat







Market Report : 20 April 2022

3rd Floor, AFGRI Building 12 Byls Bridge Boulevard Highveld Extension 73

## **Technical Analysis**

Chicago Board of Trade and Kansas Board of Trade - Wheat







Market Report : 20 April 2022

3rd Floor, AFGRI Building 12 Byls Bridge Boulevard Highveld Extension 73

#### **Technical Analysis**

Chicago Board of Trade - Soybeans







Market Report : 20 April 2022

3rd Floor, AFGRI Building 12 Byls Bridge Boulevard Highveld Extension 73

## **Technical Analysis**

**South African Futures Exchange - Soybeans** 







Market Report : 20 April 2022

3rd Floor, AFGRI Building 12 Byls Bridge Boulevard Highveld Extension 73

#### **Technical Analysis**

South African Futures Exchange - Sunflower