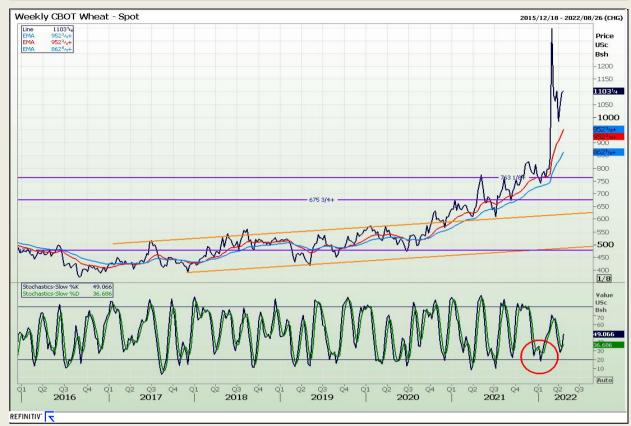

#### **Technical Analysis**

Chicago Board of Trade and Kansas Board of Trade - Wheat

Market Report : 20 April 2022

3rd Floor, AFGRI Building 12 Byls Bridge Boulevard Highveld Extension 73

## **Technical Analysis**

Chicago Board of Trade and Kansas Board of Trade - Wheat

Market Report : 20 April 2022

3rd Floor, AFGRI Building 12 Byls Bridge Boulevard Highveld Extension 73