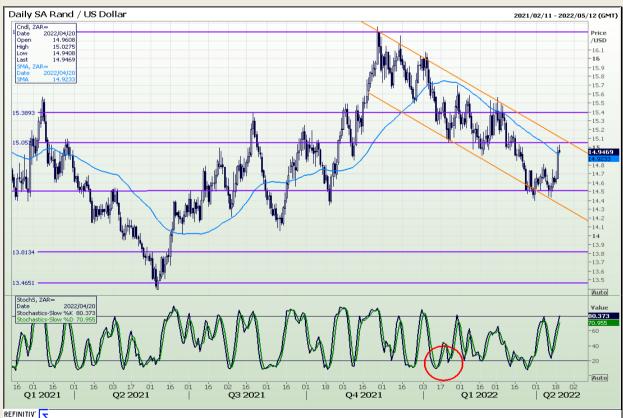

# **Technical Report** 20 April 2022





Market Report : 20 April 2022

3rd Floor, AFGRI Building 12 Byls Bridge Boulevard Highveld Extension 73

## **Technical Analysis**

#### Rand / US Dollar







Market Report : 20 April 2022

3rd Floor, AFGRI Building 12 Byls Bridge Boulevard Highveld Extension 73

#### **Technical Analysis**

#### **CBOT / SAFEX Spreads**







Market Report : 20 April 2022

3rd Floor, AFGRI Building 12 Byls Bridge Boulevard Highveld Extension 73

#### **Technical Analysis**

Chicago Board of Trade - Corn







Market Report : 20 April 2022

3rd Floor, AFGRI Building 12 Byls Bridge Boulevard Highveld Extension 73

#### **Technical Analysis**

South African Futures Exchange - Maize







Market Report : 20 April 2022

3rd Floor, AFGRI Building 12 Byls Bridge Boulevard Highveld Extension 73

#### **Technical Analysis**

South African Futures Exchange - Maize







Market Report : 20 April 2022

3rd Floor, AFGRI Building 12 Byls Bridge Boulevard Highveld Ext