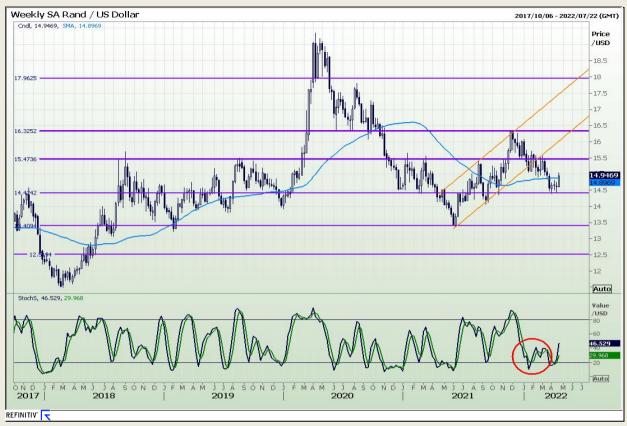

#### Rand / US Dollar

Market Report : 20 April 2022

3rd Floor, AFGRI Building 12 Byls Bridge Boulevard Highveld Extension 73