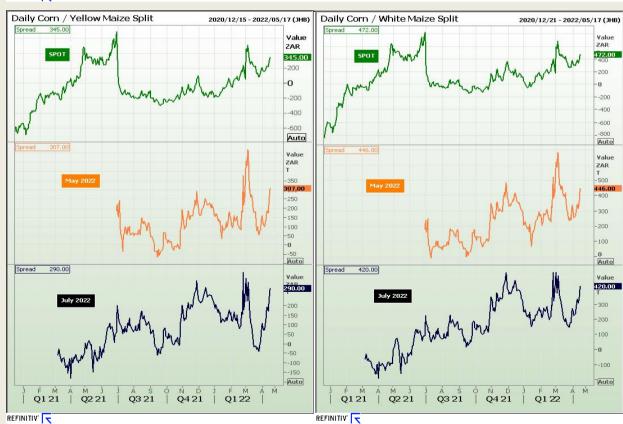

#### **CBOT / SAFEX Spreads**

Market Report : 20 April 2022

3rd Floor, AFGRI Building 12 Byls Bridge Boulevard Highveld Extension 73