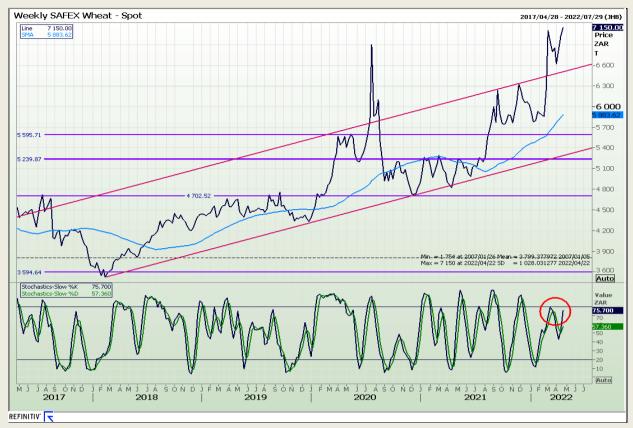

#### **Technical Analysis**

South African Futures Exchange - Wheat

Market Report : 20 April 2022

3rd Floor, AFGRI Building 12 Byls Bridge Boulevard Highveld Extension 73