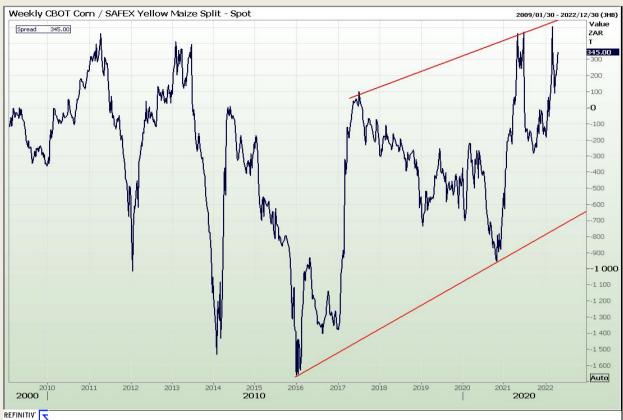

#### **CBOT / SAFEX Spreads**

Market Report : 20 April 2022

3rd Floor, AFGRI Building 12 Byls Bridge Boulevard Highveld Extension 73