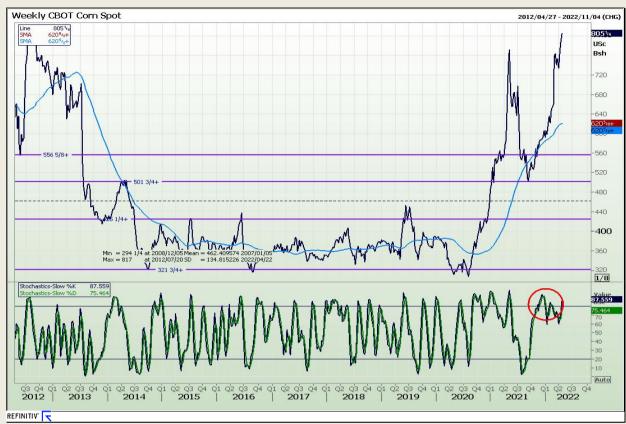

#### **Technical Analysis**

Chicago Board of Trade - Corn

Market Report : 20 April 2022

3rd Floor, AFGRI Building 12 Byls Bridge Boulevard Highveld Extension 73