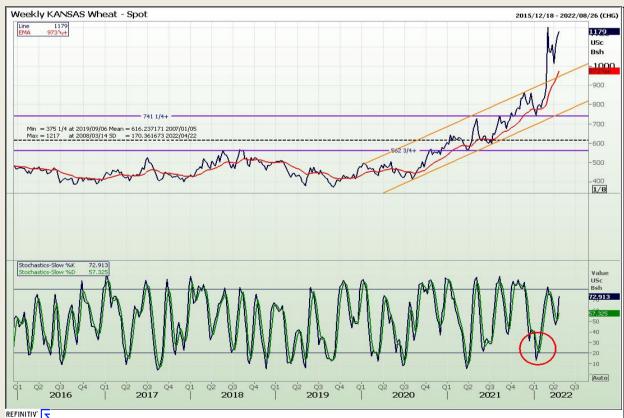

#### **Technical Analysis**

Chicago Board of Trade and Kansas Board of Trade - Wheat

Market Report : 20 April 2022

3rd Floor, AFGRI Building 12 Byls Bridge Boulevard Highveld Extension 73

## **Technical Analysis**

Chicago Board of Trade and Kansas Board of Trade - Wheat

Market Report : 20 April 2022

3rd Floor, AFGRI Building 12 Byls Bridge Boulevard Highveld Extension 73