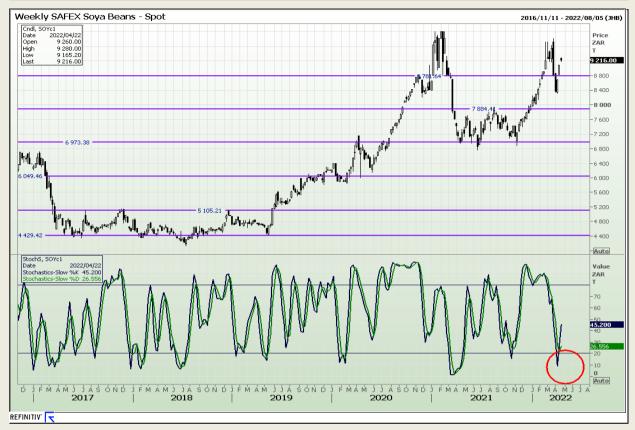

## **Technical Analysis**

**South African Futures Exchange - Soybeans** 

Market Report : 20 April 2022

3rd Floor, AFGRI Building 12 Byls Bridge Boulevard Highveld Extension 73