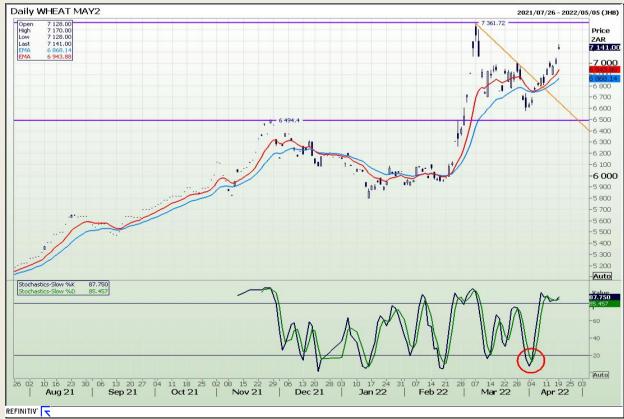

#### **Technical Analysis**

South African Futures Exchange - Wheat

Market Report : 20 April 2022

3rd Floor, AFGRI Building 12 Byls Bridge Boulevard Highveld Extension 73