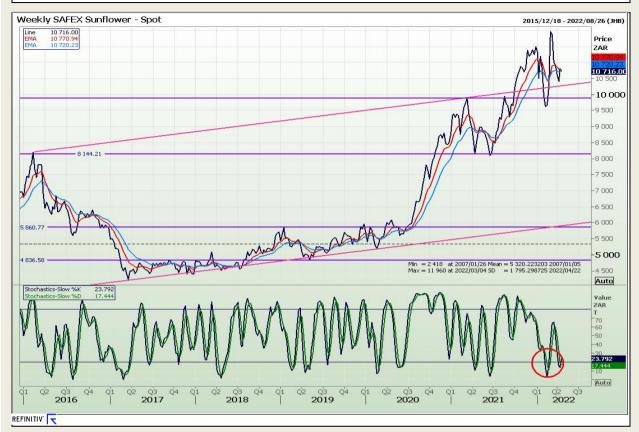

Market Report : 21 April 2022

3rd Floor, AFGRI Building 12 Byls Bridge Boulevard Highveld Extension 73

# **Technical Analysis**

South African Futures Exchange - Sunflower

DISCLAIMER: This report has been prepared by GroCapital Financial Services Pty Ltd, a wholly owned subsidiary of AFGRI Operations Limitedis provided to you for information purposes only.GROCAPITAL AND AFGRI hereby certify that the views expressed in this report were obtained from sources which GROCAPITAL AND AFGRI consider to be reliable GROCAPITAL AND AFGRI do not make any representations or give any guarantees or warranties, expressed or implied, as to the correctness, accuracy or completeness of the report.Neither GROCAPITAL AND AFGRI, nor any affiliate, nor any of their respective officers, directors, partners or employees, shall assume any liability for any losses arising from errors or omissions in the opinions, forecasts or information, irrespective of whether there has been any negligence by GroCapital and AFGRI, their affiliate, or their respective officers, directors, partners or employees, regardless of whether such damages were foreseen or unforeseen. The information contained in this report is confidential and may be subject to legal privilege. This report is not intended to not should it be taken to create any legal relations or contractual relations.