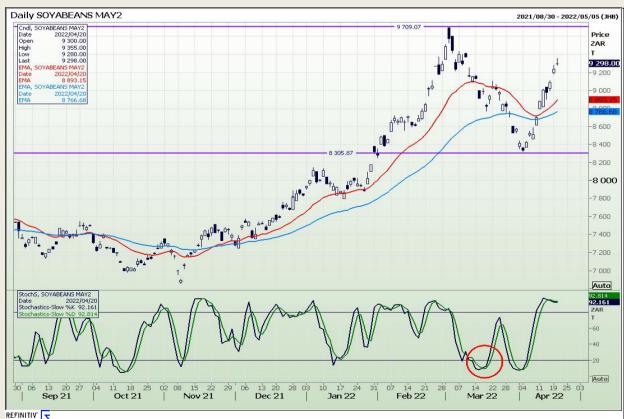

Market Report : 21 April 2022

3rd Floor, AFGRI Building 12 Byls Bridge Boulevard Highveld Extension 73

# **Technical Analysis**

**South African Futures Exchange - Soybeans** 

DISCLAIMER: This report has been prepared by GroCapital Financial Services Pty Ltd, a wholly owned subsidiary of AFGRI Operations Limitedis provided to you for information purposes only.GROCAPITAL AND AFGRI hereby certify that the views expressed in this report were obtained from sources which GROCAPITAL AND AFGRI consider to be reliable.GROCAPITAL AND AFGRI do not make any representations or give any guarantees or warranties, expressed or implied, as to the correctness, accuracy or completeness of the report.Net here GROCAPITAL AND AFGRI, nor any of their respective officers, directors, partners or employees, shall assume any liability for any losses arising from errors or omissions in the opinions, forecasts or information, irrespective of whether there has been any negligence by GroCapital and AFGRI, their affiliate, or their respective officers, directors, partners or employees, regardless of whether such damages were foreseen or unforeseen. The information contained in this report is confidential and may be subject to legal privilege. This