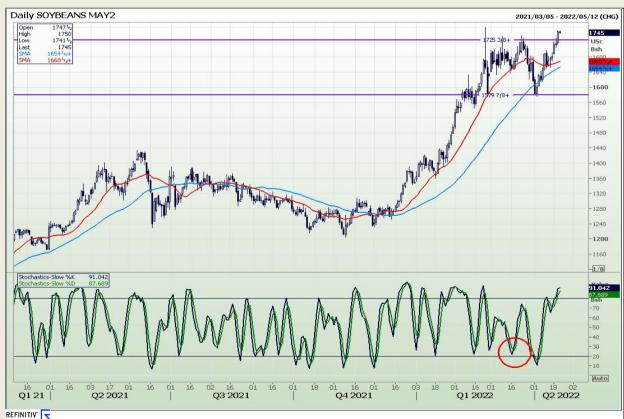

Market Report : 21 April 2022

3rd Floor, AFGRI Building 12 Byls Bridge Boulevard Highveld Extension 73

# **Technical Analysis**

Chicago Board of Trade - Soybeans

DISCLAIMER: This report has been prepared by GroCapital Financial Services Pty Ltd, a wholly owned subsidiary of AFGRI Operations Limitedis provided to you for information purposes only.GROCAPITAL AND AFGRI hereby certify that the views expressed in this report were obtained from sources which GROCAPITAL AND AFGRI consider to be reliable.GROCAPITAL AND AFGRI do not make any representations or give any guarantees or warranties, expressed or implied, as to the correctness, accuracy or completeness of the report.Neither GROCAPITAL AND AFGRI, on any of their respective officers, directors, partners or employees, shall assume any liability for any losses arising from errors or omissions in the opinions, forecasts or information, irrespective of whether there has been any negligence by GroCapital and AFGRI, their affiliate, or their respective officers, directors, partners or employees, regardless of whether such damages were foreseen or unforeseen. The information contained in this report is confidential and may be subject to legal privilege. This