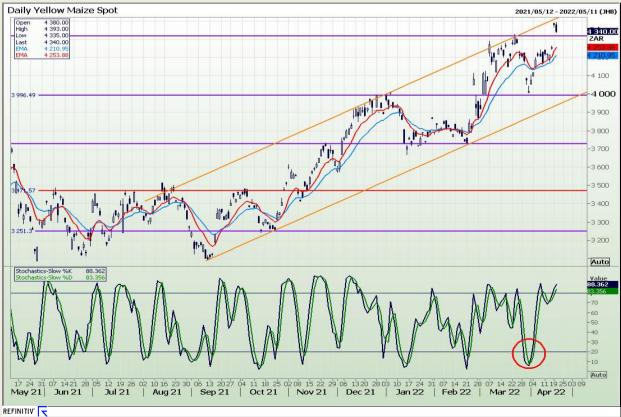

Market Report : 21 April 2022

3rd Floor, AFGRI Building 12 Byls Bridge Boulevard Highveld Extension 73

# **Technical Analysis**

South African Futures Exchange - Maize

DISCLAIMER: This report has been prepared by GroCapital Financial Services Pty Ltd, a wholly owned subsidiary of AFGRI Operations Limitedis provided to you for information purposes only.GROCAPITAL AND AFGRI hereby certify that the views expressed in this report were obtained from sources which GROCAPITAL AND AFGRI consider to be reliable.GROCAPITAL AND AFGRI do not make any representations or give any guarantees or warranties, expressed or implied, as to the correctness, accuracy or completeness of the report.Net Hort GROCAPITAL AND AFGRI, nor any of their respective forest, directors, partners or employees shall assume any liability for any losses arising from errors or omissions in the opinions, forecasts or information, irrespective of whether there has been any negligence by GroCapital and AFGRI, their affiliate, or their respective officers, directors, partners or employees, regardless of whether such damages were foreseen or unforeseen. The information contained in this report is confidential and may be subject to legal privilege. This