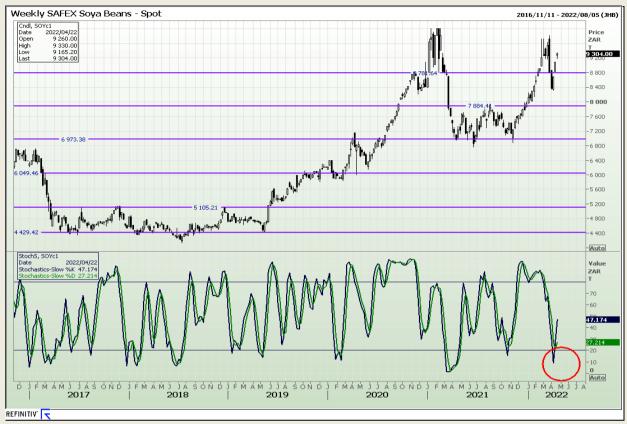

Market Report : 21 April 2022

3rd Floor, AFGRI Building 12 Byls Bridge Boulevard Highveld Extension 73

# **Technical Analysis**

**South African Futures Exchange - Soybeans** 

DISCLAIMER: This report has been prepared by GroCapital Financial Services Pty Ltd, a wholly owned subsidiary of AFGRI Operations Limitedis provided to you for information purposes only.GROCAPITAL AND AFGRI hereby certify that the views expressed in this report were obtained from sources which GROCAPITAL AND AFGRI consider to be reliable.GROCAPITAL AND AFGRI do not make any representations or give any guarantees or warranties, expressed or implied, as to the correctness, accuracy or completeness of the report.Net here GROCAPITAL AND AFGRI, nor any of their respective officers, directors, partners or employees, shall assume any liability for any losses arising from errors or omissions in the opinions, forecasts or information, irrespective of whether there has been any negligence by GroCapital and AFGRI, their affiliate, or their respective officers, directors, partners or employees, regardless of whether such damages were foreseen or unforeseen. The information contained in this report is confidential and may be subject to legal privilege. This