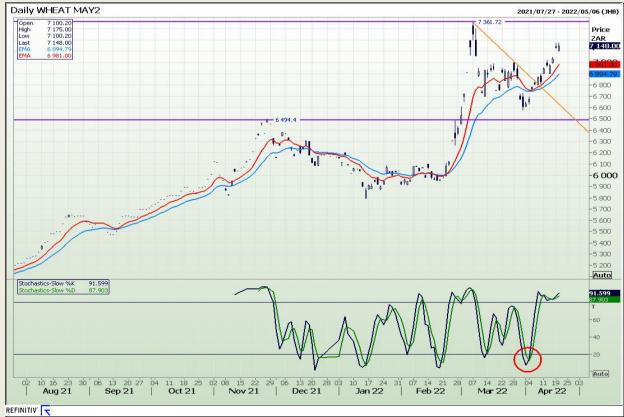

Market Report : 21 April 2022

3rd Floor, AFGRI Building 12 Byls Bridge Boulevard Highveld Extension 73

# **Technical Analysis**

South African Futures Exchange - Wheat

DISCLAIMER: This report has been prepared by GroCapital Financial Services Pty Ltd, a wholly owned subsidiary of AFGRI Operations Limitedis provided to you for information purposes only.GROCAPITAL AND AFGRI hereby certify that the views expressed in this report were obtained from sources which GROCAPITAL AND AFGRI consider to be reliable.GROCAPITAL AND AFGRI do not make any representations or give any guarantees or warranties, expressed or implied, as to the correctness, accuracy or completeness of the report.Net here GROCAPITAL AND AFGRI, nor any of their respective officers, directors, partners or employees, shall assume any liability for any losses arising from errors or omissions in the opinions, forecasts or information, irrespective of whether there has been any negligence by GroCapital and AFGRI, their affiliate, or their respective officers, directors, partners or employees, regardless of whether such damages were foreseen or unforeseen. The information contained in this report is confidential and may be subject to legal privilege. This