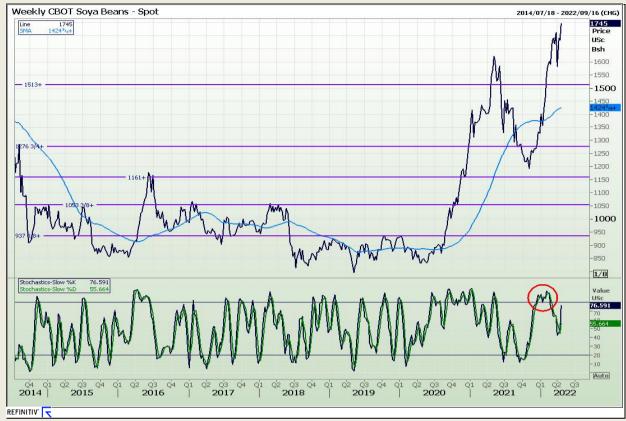

Market Report : 21 April 2022

3rd Floor, AFGRI Building 12 Byls Bridge Boulevard Highveld Extension 73

# **Technical Analysis**

Chicago Board of Trade - Soybeans

DISCLAIMER: This report has been prepared by GroCapital Financial Services Pty Ltd, a wholly owned subsidiary of AFGRI Operations Limitedis provided to you for information purposes only.GROCAPITAL AND AFGRI hereby certify that the views expressed in this report were obtained from sources which GROCAPITAL AND AFGRI consider to be reliable.GROCAPITAL AND AFGRI do not make any representations or give any guarantees or warranties, expressed or implied, as to the correctness, accuracy or completeness of the report.Neither GROCAPITAL AND AFGRI, on any of their respective officers, directors, partners or employees, shall assume any liability for any losses arising from errors or omissions in the opinions, forecasts or information, irrespective of whether there has been any negligence by GroCapital and AFGRI, their affiliate, or their respective officers, directors, partners or employees, regardless of whether such damages were foreseen or unforeseen. The information contained in this report is confidential and may be subject to legal privilege. This