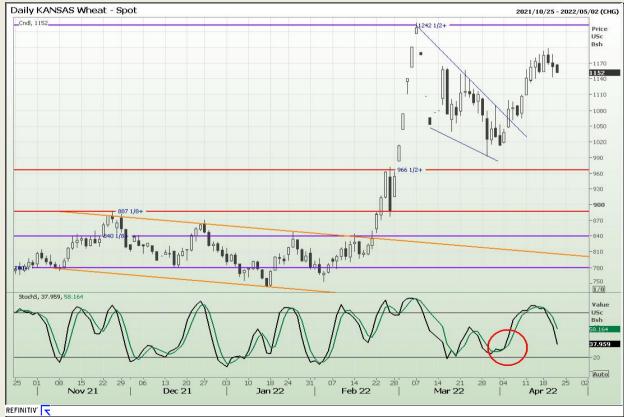

Market Report : 21 April 2022

3rd Floor, AFGRI Building 12 Byls Bridge Boulevard Highveld Extension 73

# **Technical Analysis**

Chicago Board of Trade and Kansas Board of Trade - Wheat

DISCLAIMER: This report has been prepared by GroCapital Financial Services Pty Ltd, a wholly owned subsidiary of AFGRI Operations Limitedis provided to you for information purposes only.GROCAPITAL AND AFGRI hereby certify that the views expressed in this report were obtained from sources which GROCAPITAL AND AFGRI consider to be reliable.GROCAPITAL AND AFGRI do not make any representations or give any guarantees or warranties, expressed or implied, as to the correctness, accuracy or completeness of the report.Net here GROCAPITAL AND AFGRI, nor any of their respective officers, directors, partners or employees, shall assume any liability for any losses arising from errors or omissions in the opinions, forecasts or information, irrespective of whether there has been any negligence by GroCapital and AFGRI, their affiliate, or their respective officers, directors, partners or employees, regardless of whether such damages were foreseen or unforeseen. The information contained in this report is confidential and may be subject to legal privilege. This