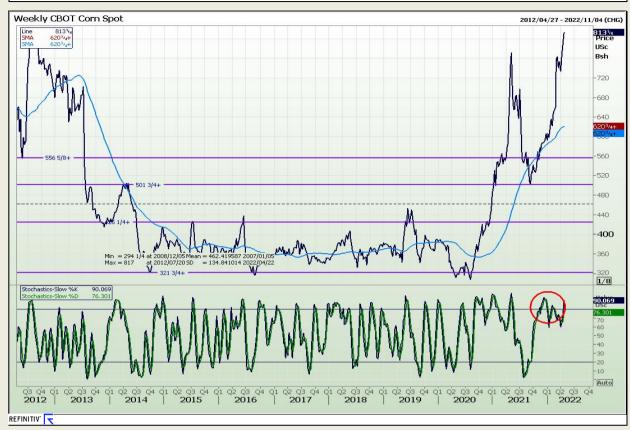

# **Technical Analysis**

Chicago Board of Trade - Corn

DISCLAIMER: This report has been prepared by GroCapital Financial Services Pty Ltd, a wholly owned subsidiary of AFGRI Operations Limitedis provided to you for information purposes only.GROCAPITAL AND AFGRI hereby certify that the views expressed in this report were obtained from sources which GROCAPITAL AND AFGRI consider to be reliable.GROCAPITAL AND AFGRI do not make any representations or give any guarantees or warranties, expressed or implied, as to the correctness, accuracy or completeness of the report.Net Horn GROCAPITAL AND AFGRI, nor any of their respective forces, directors, partners or employees, shall assume any liability for any losses arising from errors or omissions in the opinions, forecasts or information, irrespective of whether there has been any negligence by GroCapital and AFGRI, their affiliate, or their respective officers, directors, partners or employees, regardless of whether such damages were foreseen or unforeseen. The information contained in this report is confidential and may be subject to legal privilege. This