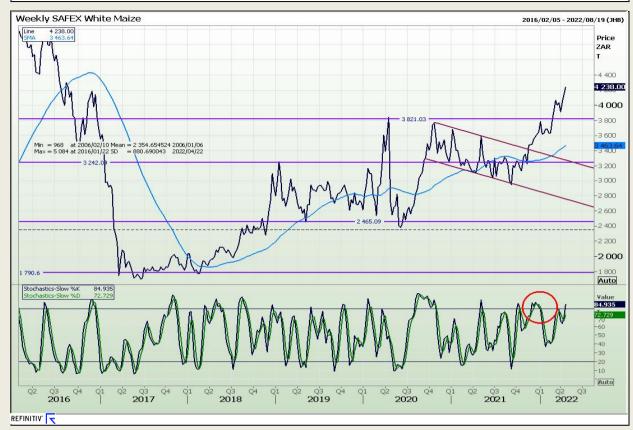

# **Technical Analysis**

South African Futures Exchange - Maize

DISCLAIMER: This report has been prepared by GroCapital Financial Services Pty Ltd, a wholly owned subsidiary of AFGRI Operations Limitedis provided to you for information purposes only.GROCAPITAL AND AFGRI hereby certify that the views expressed in this report were obtained from sources which GROCAPITAL AND AFGRI consider to be reliable.GROCAPITAL AND AFGRI do not make any representations or give any guarantees or warranties, expressed or implied, as to the correctness, accuracy or completeness of the report.Net Hort GROCAPITAL AND AFGRI, nor any of their respective officers, directors, partners or employees shall assume any liability for any losses arising from errors or omissions in the opinions, forecasts or information, irrespective of whether there has been any negligence by GroCapital and AFGRI, their affiliate, or their respective officers, directors, partners or employees, regardless of whether such damages were foreseen or unforeseen. The information contained in this report is confidential and may be subject to legal privilege. This