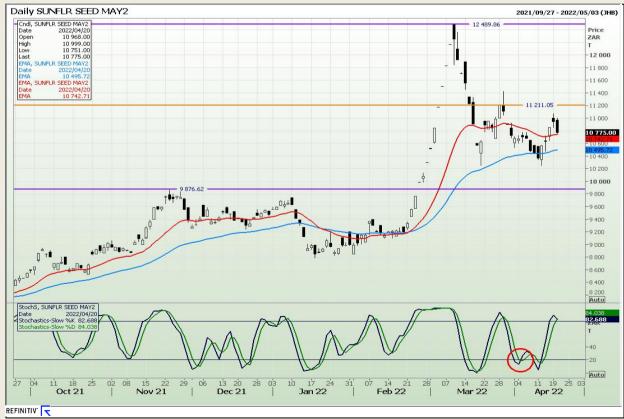

Market Report : 21 April 2022

3rd Floor, AFGRI Building 12 Byls Bridge Boulevard Highveld Extension 73

# **Technical Analysis**

South African Futures Exchange - Sunflower

DISCLAIMER: This report has been prepared by GroCapital Financial Services Pty Ltd, a wholly owned subsidiary of AFGRI Operations Limitedis provided to you for information purposes only.GROCAPITAL AND AFGRI hereby certify that the views expressed in this report were obtained from sources which GROCAPITAL AND AFGRI consider to be reliable GROCAPITAL AND AFGRI do not make any representations or give any guarantees or warranties, expressed or implied, as to the correctness, accuracy or completeness of the report.Neither GROCAPITAL AND AFGRI, nor any affiliate, nor any of their respective officers, directors, partners or employees, shall assume any liability for any losses arising from errors or omissions in the opinions, forecasts or information, irrespective of whether there has been any negligence by GroCapital and AFGRI, their affiliate, or their respective officers, directors, partners or employees, regardless of whether such damages were foreseen or unforeseen. The information contained in this report is confidential and may be subject to legal privilege. This report is not intended to not should it be taken to create any legal relations or contractual relations.