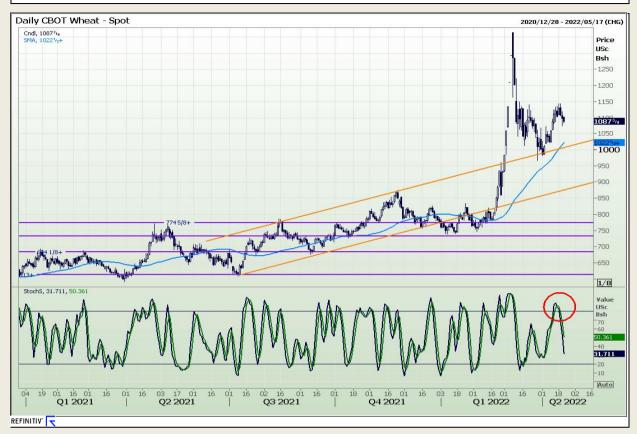

Market Report : 21 April 2022

3rd Floor, AFGRI Building 12 Byls Bridge Boulevard Highveld Extension 73

# **Technical Analysis**

Chicago Board of Trade and Kansas Board of Trade - Wheat

DISCLAIMER: This report has been prepared by GroCapital Financial Services Pty Ltd, a wholly owned subsidiary of AFGRI Operations Limitedis provided to you for information purposes only.GROCAPITAL AND AFGRI hereby certify that the views expressed in this report were obtained from sources which GROCAPITAL AND AFGRI consider to be reliable.GROCAPITAL AND AFGRI do not make any representations or give any guarantees or warranties, expressed or implied, as to the correctness, accuracy or completeness of the report.Net here GROCAPITAL AND AFGRI, nor any of their respective officers, directors, partners or employees, shall assume any liability for any losses arising from errors or omissions in the opinions, forecasts or information, irrespective of whether there has been any negligence by GroCapital and AFGRI, their affiliate, or their respective officers, directors, partners or employees, regardless of whether such damages were foreseen or unforeseen. The information contained in this report is confidential and may be subject to legal privilege. This