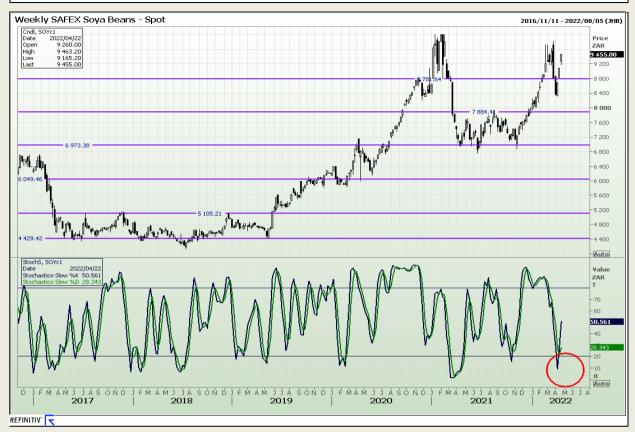

Market Report : 22 April 2022

3rd Floor, AFGRI Building 12 Byls Bridge Boulevard Highveld Extension 73

#### **Technical Analysis**

**South African Futures Exchange - Soybeans** 

DISCLAIMER: This report has been prepared by GroCapital Financial Services Pty Ltd, a wholly owned subsidiary of AFGRI Operations Limitedis provided to you for information purposes only.GROCAPITAL AND AFGRI hereby certify that the views expressed in this report were obtained from sources which GROCAPITAL AND AFGRI consider to be reliable.GROCAPITAL AND AFGRI do not make any representations or give any guarantees or warranties, expressed or implied, as to the correctness, accuracy or completeness of the report.Net Hort GROCAPITAL AND AFGRI, nor any of their respective forest, directors, partners or employees shall assume any liability for any losses arising from errors or omissions in the opinions, forecasts or information, irrespective of whether there has been any negligence by GroCapital and AFGRI, their affiliate, or their respective officers, directors, partners or employees, regardless of whether such damages were foreseen or unforeseen. The information contained in this report is confidential and may be subject to legal privilege. This