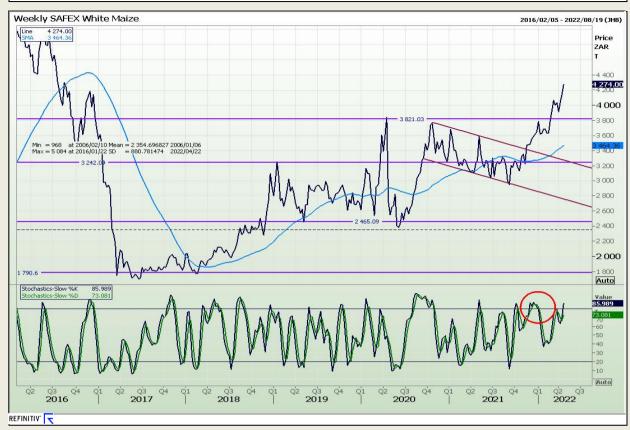

Market Report : 22 April 2022

3rd Floor, AFGRI Building 12 Byls Bridge Boulevard Highveld Extension 73

### **Technical Analysis**

South African Futures Exchange - Maize

DISCLAIMER: This report has been prepared by GroCapital Financial Services Pty Ltd, a wholly owned subsidiary of AFGRI Operations Limitedis provided to you for information purposes only.GROCAPITAL AND AFGRI hereby certify that the views expressed in this report were obtained from sources which GROCAPITAL AND AFGRI consider to be reliable.GROCAPITAL AND AFGRI do not make any representations or give any guarantees or warranties, expressed or implied, as to the correctness, accuracy or completeness of the report.Net Horn GROCAPITAL AND AFGRI, nor any of their respective forces, directors, partners or employees, shall assume any liability for any losses arising from errors or omissions in the opinions, forecasts or information, irrespective of whether there has been any negligence by GroCapital and AFGRI, their affiliate, or their respective officers, directors, partners or employees, regardless of whether such damages were foreseen or unforeseen. The information contained in this report is confidential and may be subject to legal privilege. This