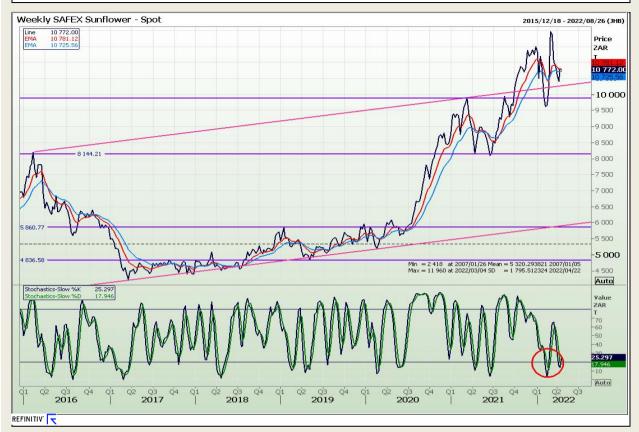

Market Report : 22 April 2022

3rd Floor, AFGRI Building 12 Byls Bridge Boulevard Highveld Extension 73

#### **Technical Analysis**

South African Futures Exchange - Sunflower

DISCLAIMER: This report has been prepared by GroCapital Financial Services Pty Ltd, a wholly owned subsidiary of AFGRI Operations Limitedis provided to you for information purposes only.GROCAPITAL AND AFGRI hereby certify that the views expressed in this report were obtained from sources which GROCAPITAL AND AFGRI consider to be reliable.GROCAPITAL AND AFGRI do not make any representations or give any guarantees or warranties, expressed or implied, as to the correctness, accuracy or completeness of the report.Net here GROCAPITAL AND AFGRI, nor any of their respective officers, directors, partners or employees, shall assume any liability for any losses arising from errors or omissions in the opinions, forecasts or information, irrespective of whether there has been any negligence by GroCapital and AFGRI, their affiliate, or their respective officers, directors, partners or employees, regardless of whether such damages were foreseen or unforeseen. The information contained in this report is confidential and may be subject to legal privilege. This