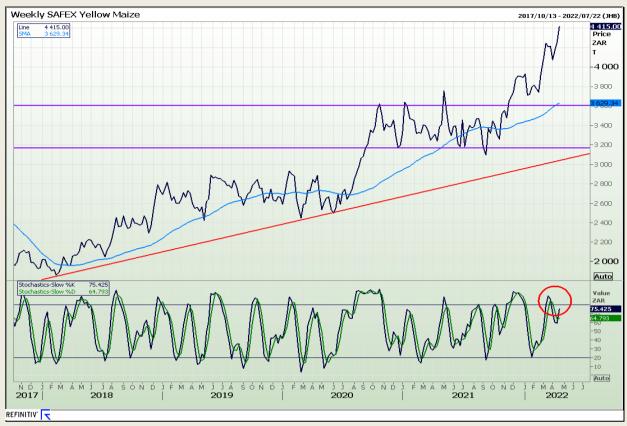

Market Report : 22 April 2022

3rd Floor, AFGRI Building 12 Byls Bridge Boulevard Highveld Extension 73

### **Technical Analysis**

South African Futures Exchange - Maize

DISCLAIMER: This report has been prepared by GroCapital Financial Services Pty Ltd, a wholly owned subsidiary of AFGRI Operations Limitedis provided to you for information purposes only.GROCAPITAL AND AFGRI hereby certify that the views expressed in this report were obtained from sources which GROCAPITAL AND AFGRI consider to be reliable.GROCAPITAL AND AFGRI do not make any representations or give any guarantees or warranties, expressed or implied, as to the correctness, accuracy or completeness of the report.Net Hort GROCAPITAL AND AFGRI, nor any of their respective officers, directors, partners or employees shall assume any liability for any losses arising from errors or omissions in the opinions, forecasts or information, irrespective of whether there has been any negligence by GroCapital and AFGRI, their affiliate, or their respective officers, directors, partners or employees, regardless of whether such damages were foreseen or unforeseen. The information contained in this report is confidential and may be subject to legal privilege. This