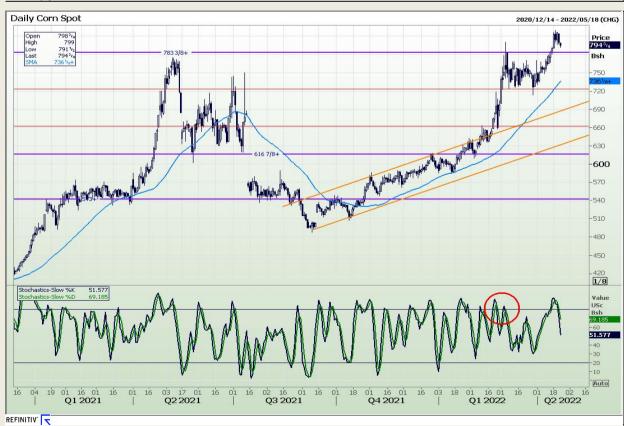

Market Report : 22 April 2022

3rd Floor, AFGRI Building 12 Byls Bridge Boulevard Highveld Extension 73

### **Technical Analysis**

Chicago Board of Trade - Corn

DISCLAIMER: This report has been prepared by GroCapital Financial Services Pty Ltd, a wholly owned subsidiary of AFGRI Operations Limitedis provided to you for information purposes only.GROCAPITAL AND AFGRI hereby certify that the views expressed in this report were obtained from sources which GROCAPITAL AND AFGRI consider to be reliable.GROCAPITAL AND AFGRI do not make any representations or give any guarantees or warranties, expressed or implied, as to the correctness, accuracy or completeness of the report.Net Horn GROCAPITAL AND AFGRI, nor any of their respective forces, directors, partners or employees, shall assume any liability for any losses arising from errors or omissions in the opinions, forecasts or information, irrespective of whether there has been any negligence by GroCapital and AFGRI, their affiliate, or their respective officers, directors, partners or employees, regardless of whether such damages were foreseen or unforeseen. The information contained in this report is confidential and may be subject to legal privilege. This