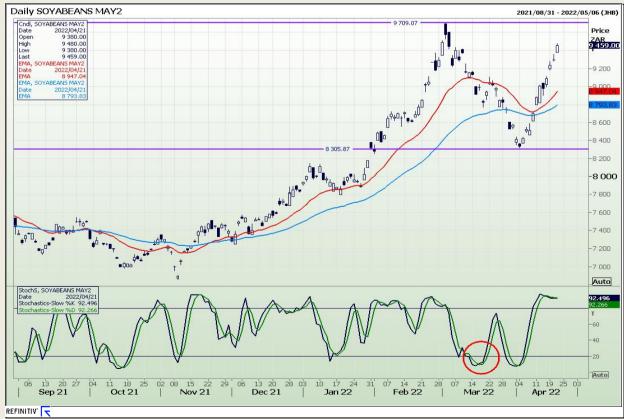

Market Report : 22 April 2022

3rd Floor, AFGRI Building 12 Byls Bridge Boulevard Highveld Extension 73

#### **Technical Analysis**

**South African Futures Exchange - Soybeans** 

DISCLAIMER: This report has been prepared by GroCapital Financial Services Pty Ltd, a wholly owned subsidiary of AFGRI Operations Limitedis provided to you for information purposes only.GROCAPITAL AND AFGRI hereby certify that the views expressed in this report were obtained from sources which GROCAPITAL AND AFGRI consider to be reliable.GROCAPITAL AND AFGRI do not make any representations or give any guarantees or warranties, expressed or implied, as to the correctness, accuracy or completeness of the report.Net Hort GROCAPITAL AND AFGRI, nor any of their respective forest, directors, partners or employees shall assume any liability for any losses arising from errors or omissions in the opinions, forecasts or information, irrespective of whether there has been any negligence by GroCapital and AFGRI, their affiliate, or their respective officers, directors, partners or employees, regardless of whether such damages were foreseen or unforeseen. The information contained in this report is confidential and may be subject to legal privilege. This