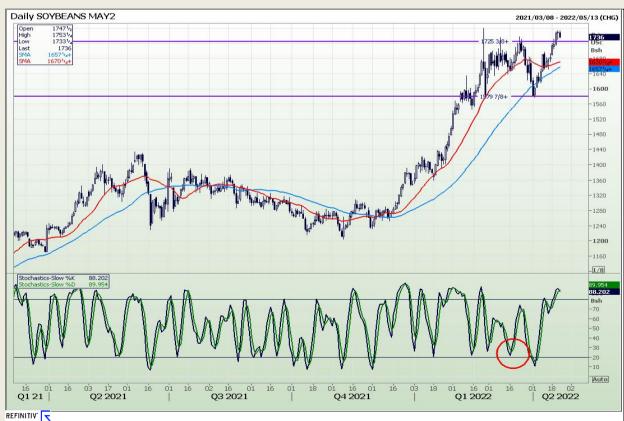

Market Report : 22 April 2022

3rd Floor, AFGRI Building 12 Byls Bridge Boulevard Highveld Extension 73

### **Technical Analysis**

Chicago Board of Trade - Soybeans

DISCLAIMER: This report has been prepared by GroCapital Financial Services Pty Ltd, a wholly owned subsidiary of AFGRI Operations Limitedis provided to you for information purposes only.GROCAPITAL AND AFGRI hereby certify that the views expressed in this report were obtained from sources which GROCAPITAL AND AFGRI consider to be reliable.GROCAPITAL AND AFGRI do not make any representations or give any guarantees or warranties, expressed or implied, as to the correctness, accuracy or completeness of the report.Neither GROCAPITAL AND AFGRI, nor any offiliate, nor any of their respective officers, directors, partners or employees, shall assume any liability for any losses arising from errors or omissions in the opinions, forecasts or information, irrespective of whether there has been any negligence by GroCapital and AFGRI, their affiliate, or their respective officers, directors, partners or employees, regardless of whether such damages were foreseen or unforeseen. The information contained in this report is confidential and may be subject to legal privilege. This