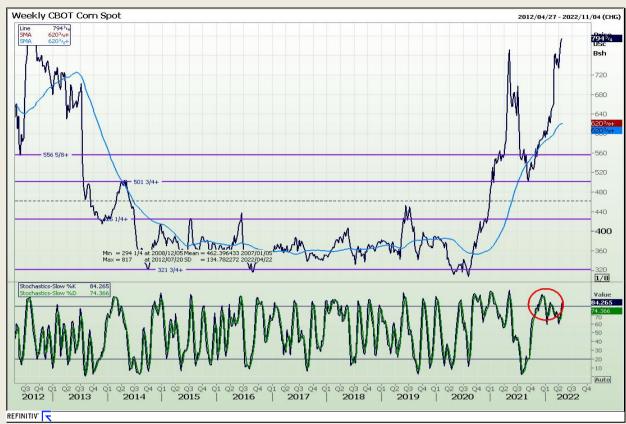

Market Report : 22 April 2022

3rd Floor, AFGRI Building 12 Byls Bridge Boulevard Highveld Extension 73

### **Technical Analysis**

Chicago Board of Trade - Corn

DISCLAIMER: This report has been prepared by GroCapital Financial Services Pty Ltd, a wholly owned subsidiary of AFGRI Operations Limitedis provided to you for information purposes only.GROCAPITAL AND AFGRI hereby certify that the views expressed in this report were obtained from sources which GROCAPITAL AND AFGRI consider to be reliable.GROCAPITAL AND AFGRI do not make any representations or give any guarantees or warranties, expressed or implied, as to the correctness, accuracy or completeness of the report.Net Horn GROCAPITAL AND AFGRI, nor any of their respective forces, directors, partners or employees, shall assume any liability for any losses arising from errors or omissions in the opinions, forecasts or information, irrespective of whether there has been any negligence by GroCapital and AFGRI, their affiliate, or their respective officers, directors, partners or employees, regardless of whether such damages were foreseen or unforeseen. The information contained in this report is confidential and may be subject to legal privilege. This