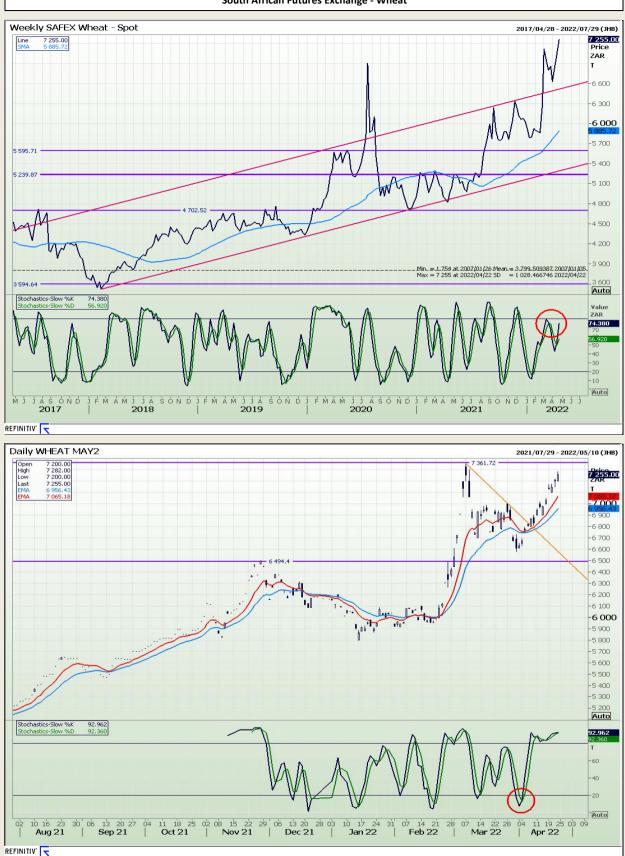

Jannie van Der Watt - 011 063 2729 Susan Mittermeier - 011 063 2720 Willem Peyper - 011 063 2724 Johan Du Toit - 011 063 2723

Market Report : 25 April 2022

## **Technical Analysis**

South African Futures Exchange - Wheat

DISCLAIMER: This report has been prepared by GroCapital Financial Services Pty Ltd, a wholly owned subsidiary of AFGRI Operations Limitedis provided to you for information purposes only.GROCAPITAL AND AFGRI hereby certify that the views expressed in this report were obtained from sources which GROCAPITAL AND AFGRI consider to be reliable.GROCAPITAL AND AFGRI do not make any representations or give any guarantees or warranties, expressed or implied, as to the correctness, accuracy or completeness of the report.Neither GROCAPITAL AND AFGRI, nor any affiliate, nor any of their respective officers, directors, partners or employees, as any lability for any losses arising from errors or omissions in the opinions, forecasts or information, irrespective of whether there has been any negligence by GroCapital and AFGRI, their affiliate, or their respective officers, directors, partners or employees, regardless of whether such damages were foreseen or unforeseen. The information contained in this report is confidential and may be subject to legal privilege. This report is not intended to not should it be taken to create any legal relations or contractual relations.