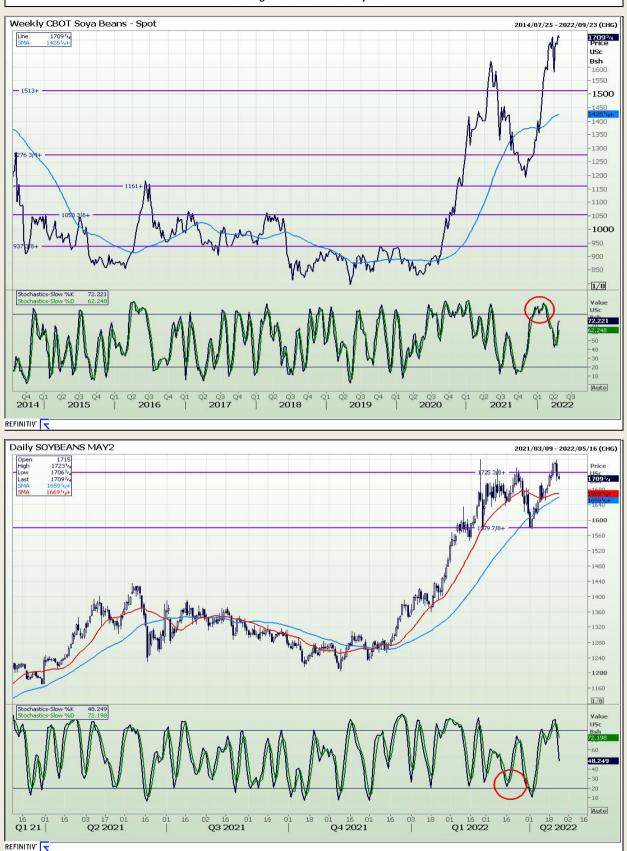

Market Report : 25 April 2022

# **Technical Analysis**

Chicago Board of Trade - Soybeans

DISCLAIMER: This report has been prepared by GroCapital Financial Services Pty Ltd, a wholly owned subsidiary of AFGRI Operations Limitedis provided to you for information purposes only.GROCAPITAL AND AFGRI hereby certify that the views expressed in this report were obtained from sources which GROCAPITAL AND AFGRI consider to be reliable.GROCAPITAL AND AFGRI do not make any representations or give any guarantees or warranties, expressed or implied, as to the correctness, accuracy or completeness of the report.NetNether GROCAPITAL AND AFGRI, nor any affiliate, nor any of their respective officers, directors, partners or employees, shall assume any liability for any losses arising from errors or omissions in the opnions, forecasts or information, irrespective of whether there has been any negligence by GroCapital and AFGRI, their affiliate, or their respective officers, directors, partners or employees, regardless of whether such damages were foreseen or unforeseen. The information contained in this report is confidential and may be subject to legal privilege. This report is not intended to not should it be taken to create any legal relations or contractual relations.