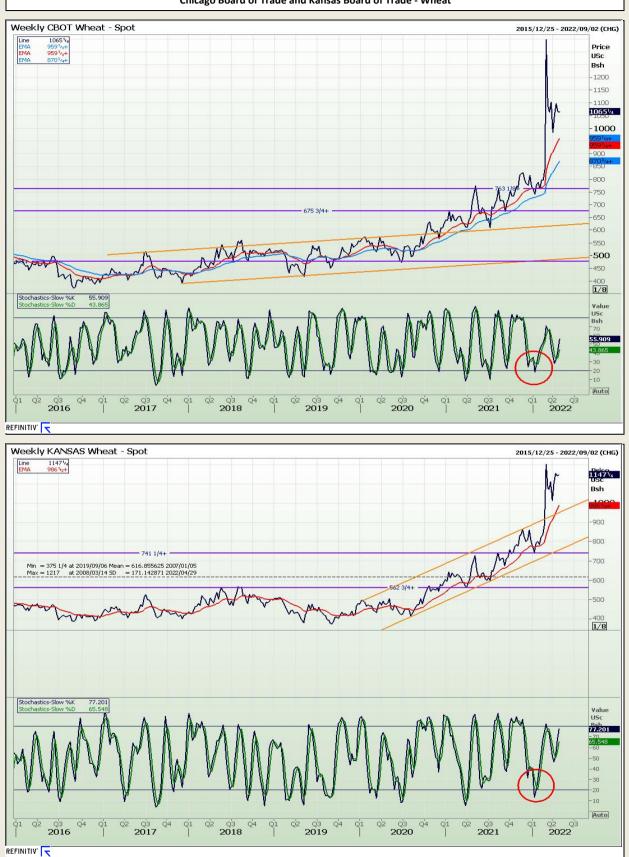

# **Technical Analysis**

Chicago Board of Trade and Kansas Board of Trade - Wheat

DISCLAIMER: This report has been prepared by GroCapital Financial Services Pty Ltd, a wholly owned subsidiary of AFGRI Operations Limitedis provided to you for information purposes only.GROCAPITAL AND AFGRI hereby certify that the views expressed in this report were obtained from sources which GROCAPITAL AND AFGRI consider to be reliable.GROCAPITAL AND AFGRI do not make any representations or give any guarantees or warranties, expressed or implied, as to the correctness, accuracy or completeness of the report.Neither GROCAPITAL AND AFGRI, nor any affiliate, nor any of their respective officers, directors, partners or employees, as any lability for any losses arising from errors or omissions in the opinions, forecasts or information, irrespective of whether there has been any negligence by GroCapital and AFGRI, their affiliate, or their respective officers, directors, partners or employees, regardless of whether such damages were foreseen or unforeseen. The information contained in this report is confidential and may be subject to legal privilege. This report is not intended to not should it be taken to create any legal relations or contractual relations.

Jannie van Der Watt - 011 063 2729 Susan Mittermeier - 011 063 2720 Willem Peyper - 011 063 2724 Johan Du Toit - 011 063 2723

Market Report : 25 April 2022