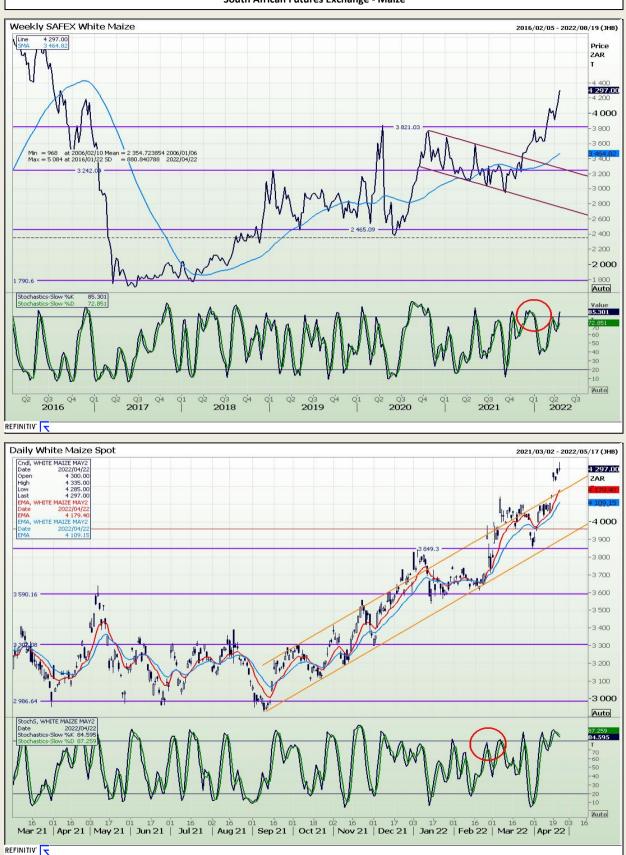

# **Technical Analysis**

South African Futures Exchange - Maize

DISCLAIMER: This report has been prepared by GroCapital Financial Services Pty Ltd, a wholly owned subsidiary of AFGRI Operations Limitedis provided to you for information purposes only.GROCAPITAL AND AFGRI hereby certify that the views expressed in this report were obtained from sources which GROCAPITAL AND AFGRI consider to be reliable.GROCAPITAL AND AFGRI do not make any representations or give any guarantees or warranties, expressed or implied, as to the correctness, accuracy or completeness of the report.Neither GROCAPITAL AND AFGRI, nor any affiliate, nor any of their respective officers, directors, partners or employees, shall assume any liability for any losses arising from errors or omissions in the opnions, forecasts or information, irrespective of whether there has been any negligence by GroCapital and AFGRI, their affiliate, or their respective officers, directors, partners or employees, regardless of whether such damages were foreseen or unforeseen. The information contained in this report is confidential and may be subject to legal privilege. This report is not intended to not should it be taken to create any legal relations or contractual relations.

Market Report : 25 April 2022