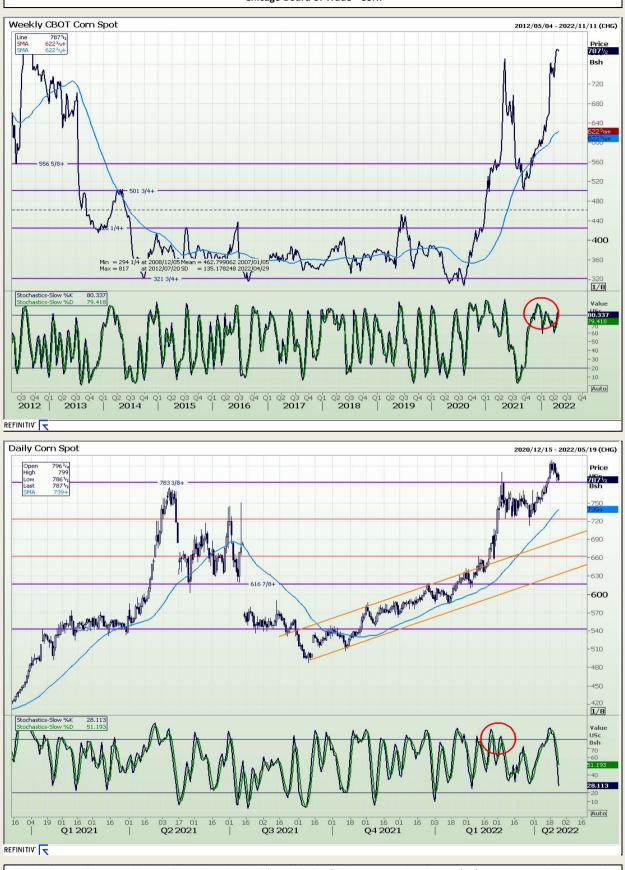

## **Technical Analysis**

Chicago Board of Trade - Corn

DISCLAIMER: This report has been prepared by GroCapital Financial Services Pty Ltd, a wholly owned subsidiary of AFGRI Operations Limitedis provided to you for information purposes only.GROCAPITAL AND AFGRI hereby certify that the views expressed in this report were obtained from sources which GROCAPITAL AND AFGRI consider to be reliable.GROCAPITAL AND AFGRI do not make any representations or give any guarantees or warranties, expressed or implied, as to the correctness, accuracy or completeness of the report.Neither GROCAPITAL AND AFGRI, nor any affiliate, nor any of their respective officers, directors, partners or employees, shall assume any liability for any losses arising from errors or omissions in the opinions, forecasts or information, irrespective of whether there has been any negligence by GroCapital and AFGRI, their affiliate, or their respective officers, directors, partners or employees, regardless of whether such damages were foreseen or unforeseen. The information contained in this report is confidential and may be subject to legal privilege. This report is not intended to not should it be taken to create any legal relations or contractual relations.

Jannie van Der Watt - 011 063 2729 Susan Mittermeier - 011 063 2720 Willem Peyper - 011 063 2724 Johan Du Toit - 011 063 2723

Market Report : 25 April 2022