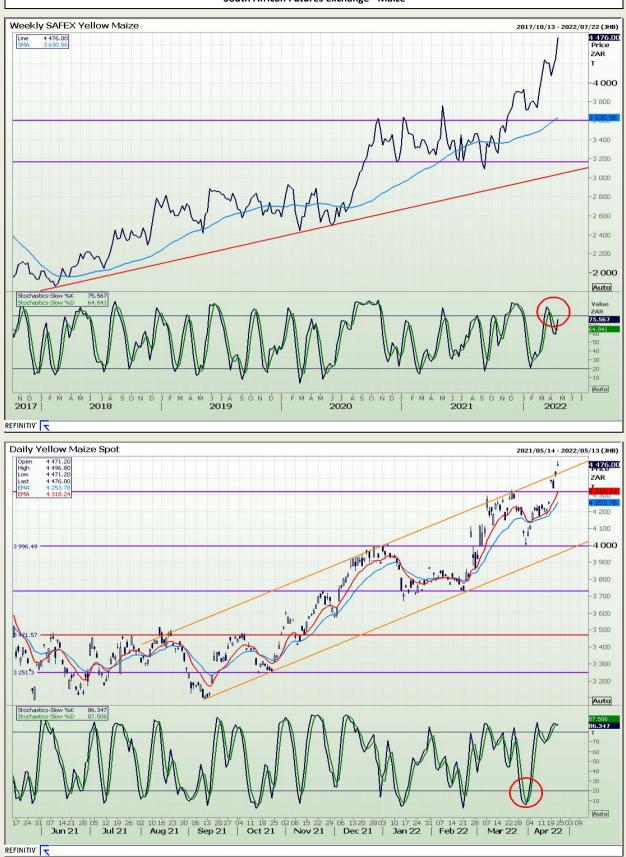

## **Technical Analysis**

South African Futures Exchange - Maize

DISCLAIMER: This report has been prepared by GroCapital Financial Services Pty Ltd, a wholly owned subsidiary of AFGRI Operations Limitedis provided to you for information purposes only.GROCAPITAL AND AFGRI hereby certify that the views expressed in this report were obtained from sources which GROCAPITAL AND AFGRI consider to be reliable.GROCAPITAL AND AFGRI do not make any representations or give any guarantees or warranties, expressed or implied, as to the correctness, accuracy or completeness of the report.Neither GROCAPITAL AND AFGRI, nor any affiliate, nor any of their respective officers, directors, partners or employees, respirations in the opinions, forecasts or information, irrespective of whether there has been any negligence by GroCapital and AFGRI, their affiliate, or their respective officers, directors, partners or employees, regardless of whether such damages were foreseen or unforeseen. The information contained in this report is confidential and may be subject to legal privilege. This report is not intended to not should it be taken to create any legal relations or contractual relations.

Market Report : 25 April 2022