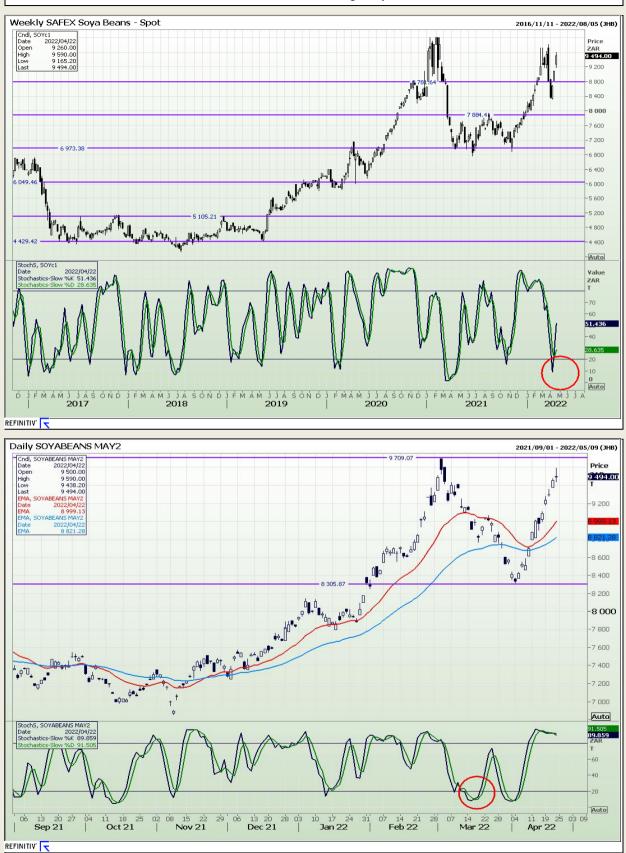

Market Report : 25 April 2022

## **Technical Analysis**

South African Futures Exchange - Soybeans

DISCLAIMER: This report has been prepared by GroCapital Financial Services Pty Ltd, a wholly owned subsidiary of AFGRI Operations Limitedis provided to you for information purposes only.GROCAPITAL AND AFGRI hereby certify that the views expressed in this report were obtained from sources which GROCAPITAL AND AFGRI consider to be reliable.GROCAPITAL AND AFGRI do not make any representations or give any guarantees or warranties, expressed or implied, as to the correctness, accuracy or completeness of the report.Neither GROCAPITAL AND AFGRI, nor any affiliate, nor any of their respective officers, directors, partners or employees, shall assume any liability for any losses arising from errors or omissions in the opnions, forecasts or information, irrespective of whether there has been any negligence by GroCapital and AFGRI, their affiliate, or their respective officers, directors, partners or employees, regardless of whether such damages were foreseen or unforeseen. The information contained in this report is confidential and may be subject to legal privilege. This report is not intended to not should it be taken to create any legal relations or contractual relations.