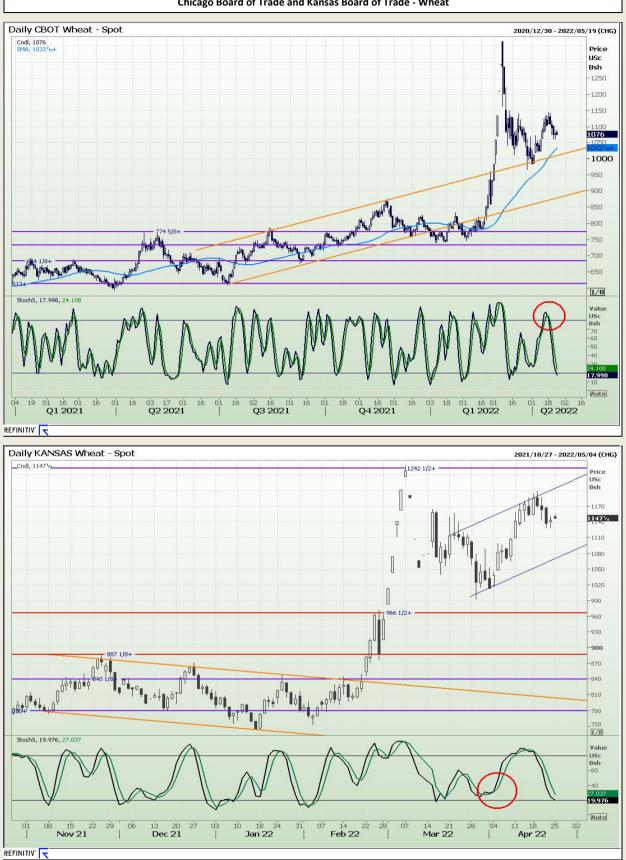

Market Report : 25 April 2022

# **Technical Analysis**

Chicago Board of Trade and Kansas Board of Trade - Wheat

DISCLAIMER: This report has been prepared by GroCapital Financial Services Pty Ltd, a wholly owned subsidiary of AFGRI Operations Limitedis provided to you for information purposes only.GROCAPITAL AND AFGRI hereby certify that the views expressed in this report were obtained from sources which GROCAPITAL AND AFGRI consider to be reliable.GROCAPITAL AND AFGRI do not make any representations or give any guarantees or warranties, expressed or implied, as to the correctness, accuracy or completeness of the report.Neither GROCAPITAL AND AFGRI, nor any affiliate, nor any of their respective officers, directors, partners or employees, as any lability for any losses arising from errors or omissions in the opinions, forecasts or information, irrespective of whether there has been any negligence by GroCapital and AFGRI, their affiliate, or their respective officers, directors, partners or employees, regardless of whether such damages were foreseen or unforeseen. The information contained in this report is confidential and may be subject to legal privilege. This report is not intended to not should it be taken to create any legal relations or contractual relations.