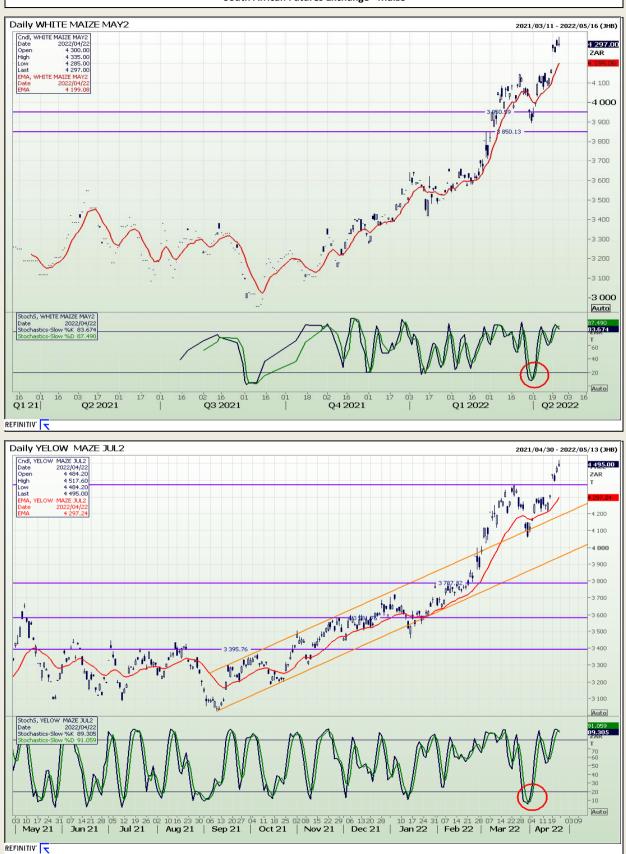

# **Technical Analysis**

South African Futures Exchange - Maize

DISCLAIMER: This report has been prepared by GroCapital Financial Services Pty Ltd, a wholly owned subsidiary of AFGRI Operations Limitedis provided to you for information purposes only.GROCAPITAL AND AFGRI hereby certify that the views expressed in this report were obtained from sources which GROCAPITAL AND AFGRI consider to be reliable.GROCAPITAL AND AFGRI do not make any representations or give any guarantees or warranties, expressed or implied, as to the correctness, accuracy or completeness of the report.Nether GROCAPITAL AND AFGRI, nor any affiliate, nor any of their respective officers, directors, partners or employees, shall assume any liability for any losses arising from errors or omissions in the opinions, forecasts or information, irrespective of whether there has been any negligence by GroCapital and AFGRI, their affiliate, or their respective officers, directors, partners or employees, regardless of whether such damages were foreseen or unforeseen. The information contained in this report is confidential and may be subject to legal privilege. This report is not intended to not should it be taken to create any legal relations or contractual relations.

Market Report : 25 April 2022