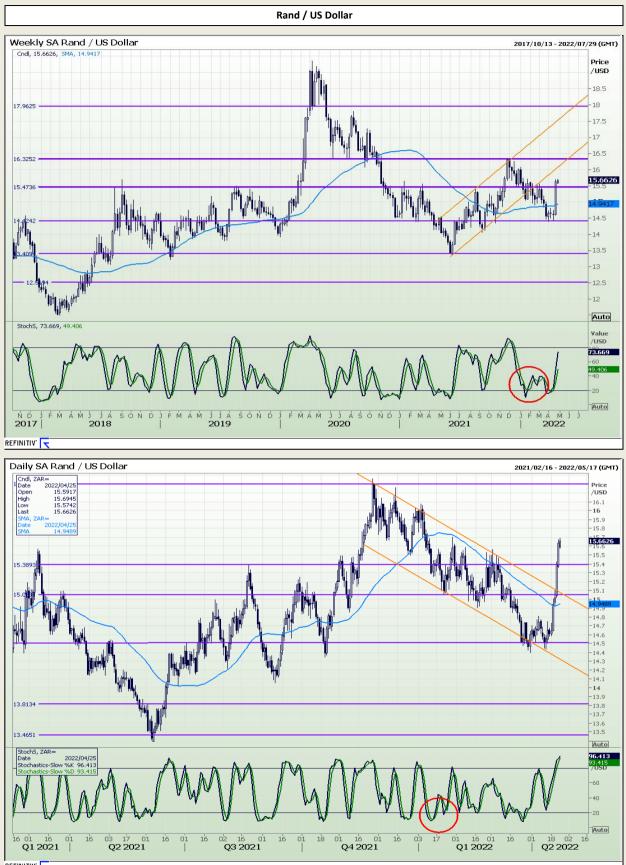

Market Report : 25 April 2022

**Technical Analysis** 

REFINITIV'

DISCLAIMER: This report has been prepared by GroCapital Financial Services Pty Ltd, a wholly owned subsidiary of AFGRI Operations Limitedis provided to you for information purposes only.GROCAPITAL AND AFGRI hereby certify that the views expressed in this report were obtained from sources which GROCAPITAL AND AFGRI consider to be reliable.GROCAPITAL AND AFGRI do not make any representations or give any guarantees or warranties, expressed or implied, as to the correctness, accuracy or completeness of the report.Nether GROCAPITAL AND AFGRI, nor any affiliate, nor any of their respective officers, directors, partners or employees, shall assume any liability for any losses arising from errors or omissions in the opinions, forecasts or information, irrespective of whether there has been any negligence by GroCapital and AFGRI, their affiliate, or their respective officers, directors, partners or employees, regardless of whether such damages were foreseen or unforeseen. The information contained in this report is confidential and may be subject to legal privilege. This report is not intended to not should it be taken to create any legal relations or contractual relations.

Jannie van Der Watt - 011 063 2729 Susan Mittermeier - 011 063 2720 Willem Peyper - 011 063 2724 Johan Du Toit - 011 063 2723

Market Report : 25 April 2022