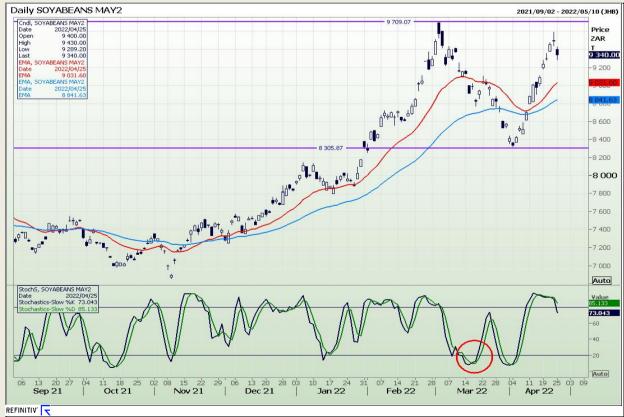

# **Technical Analysis**

**South African Futures Exchange - Soybeans** 

Market Report : 26 April 2022

3rd Floor, AFGRI Building 12 Byls Bridge Boulevard Highveld Extension 73