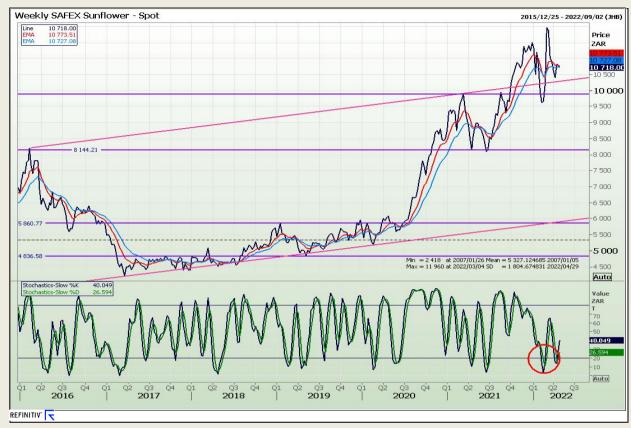

# **Technical Analysis**

South African Futures Exchange - Wheat







Market Report : 26 April 2022

3rd Floor, AFGRI Building 12 Byls Bridge Boulevard Highveld Extension 73

# **Technical Analysis**

Chicago Board of Trade and Kansas Board of Trade - Wheat







Market Report : 26 April 2022

3rd Floor, AFGRI Building 12 Byls Bridge Boulevard Highveld Extension 73

# **Technical Analysis**

Chicago Board of Trade - Soybeans







Market Report : 26 April 2022

3rd Floor, AFGRI Building 12 Byls Bridge Boulevard Highveld Extension 73

# **Technical Analysis**

**South African Futures Exchange - Soybeans** 







Market Report : 26 April 2022

3rd Floor, AFGRI Building 12 Byls Bridge Boulevard Highveld Extension 73

# **Technical Analysis**

South African Futures Exchange - Sunflower