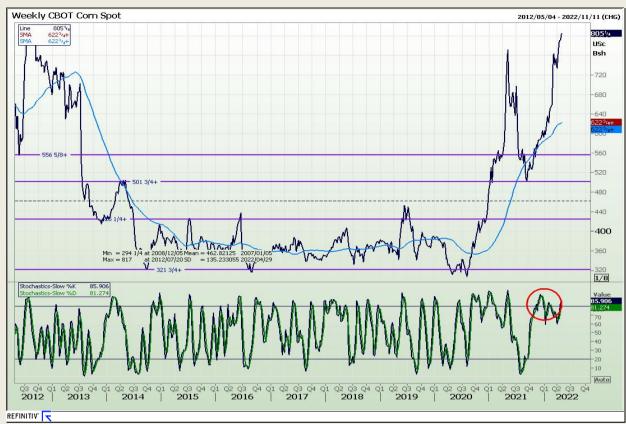

# **Technical Analysis**

Chicago Board of Trade - Corn

Market Report : 26 April 2022

3rd Floor, AFGRI Building 12 Byls Bridge Boulevard Highveld Extension 73