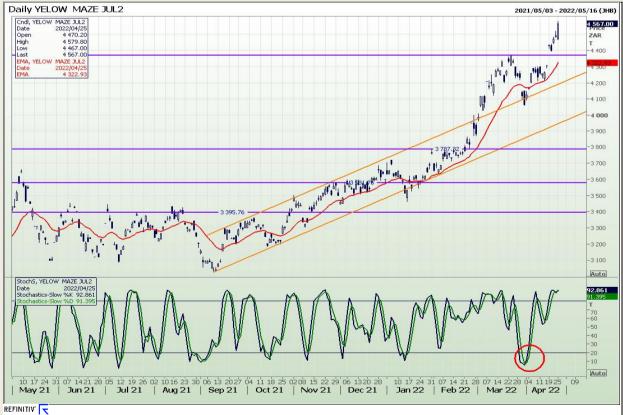

# **Technical Analysis**

South African Futures Exchange - Maize

Market Report : 26 April 2022

3rd Floor, AFGRI Building 12 Byls Bridge Boulevard Highveld Extension 73