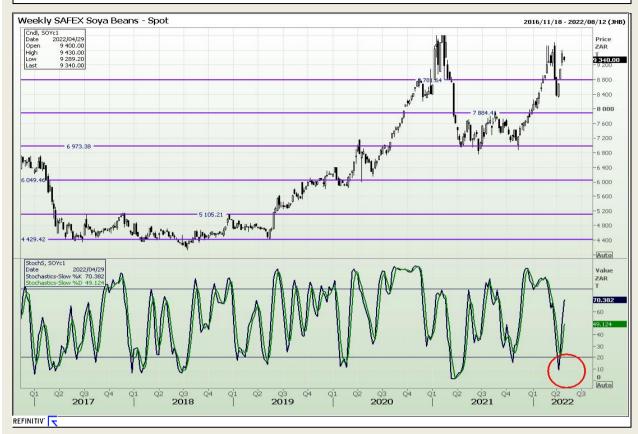

# **Technical Analysis**

**South African Futures Exchange - Soybeans** 

Market Report : 26 April 2022

3rd Floor, AFGRI Building 12 Byls Bridge Boulevard Highveld Extension 73