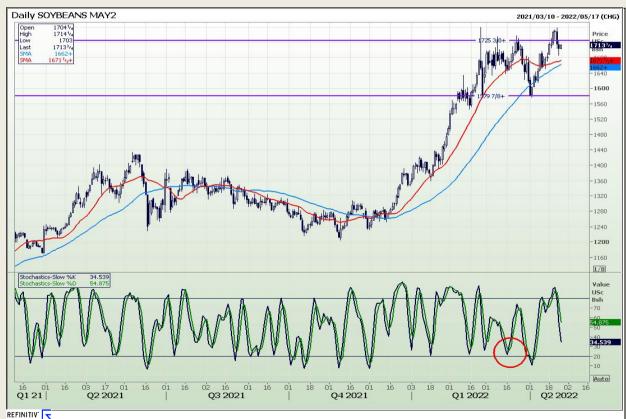

# **Technical Analysis**

Chicago Board of Trade - Soybeans

Market Report : 26 April 2022

3rd Floor, AFGRI Building 12 Byls Bridge Boulevard Highveld Extension 73