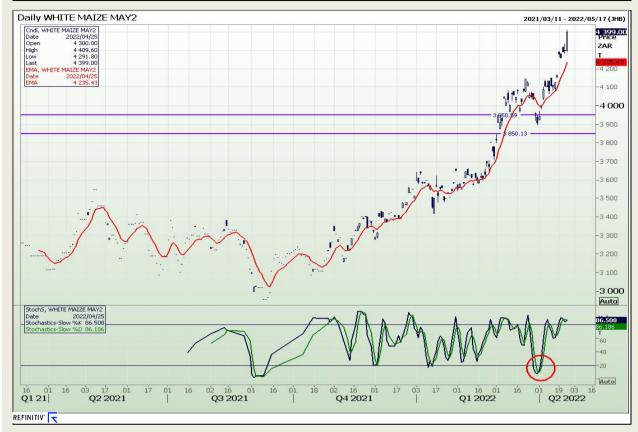

# **Technical Analysis**

South African Futures Exchange - Maize

Market Report : 26 April 2022

3rd Floor, AFGRI Building 12 Byls Bridge Boulevard Highveld Extension 73