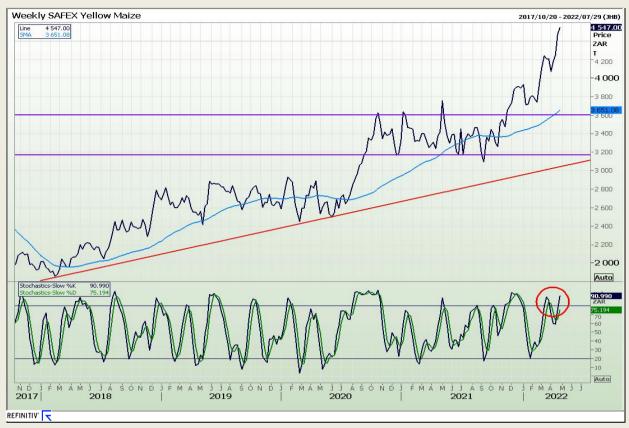

# **Technical Analysis**

South African Futures Exchange - Maize

Market Report : 26 April 2022

3rd Floor, AFGRI Building 12 Byls Bridge Boulevard Highveld Extension 73