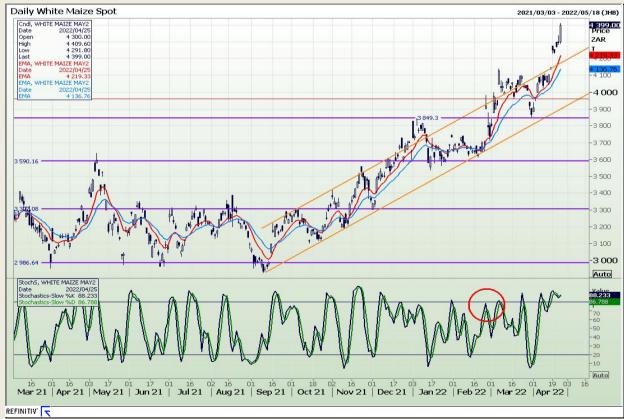

# **Technical Analysis**

South African Futures Exchange - Maize

Market Report : 26 April 2022

3rd Floor, AFGRI Building 12 Byls Bridge Boulevard Highveld Extension 73