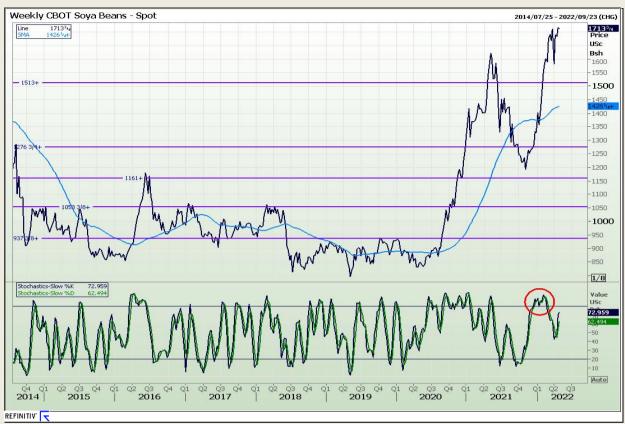

# **Technical Analysis**

Chicago Board of Trade - Soybeans

Market Report : 26 April 2022

3rd Floor, AFGRI Building 12 Byls Bridge Boulevard Highveld Extension 73