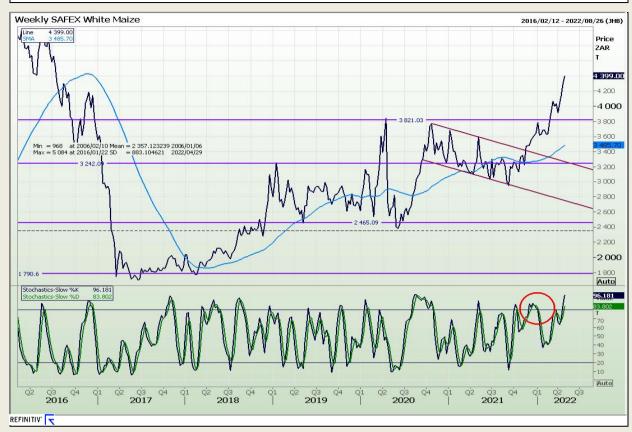

# **Technical Analysis**

South African Futures Exchange - Maize

Market Report : 26 April 2022

3rd Floor, AFGRI Building 12 Byls Bridge Boulevard Highveld Extension 73