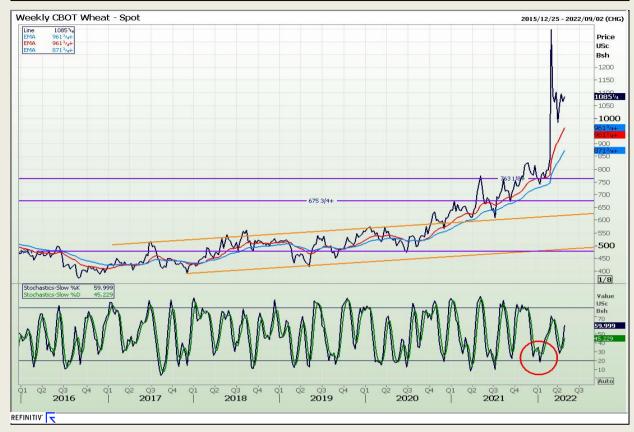

# **Technical Analysis**

Chicago Board of Trade and Kansas Board of Trade - Wheat

Market Report : 26 April 2022

3rd Floor, AFGRI Building 12 Byls Bridge Boulevard Highveld Extension 73