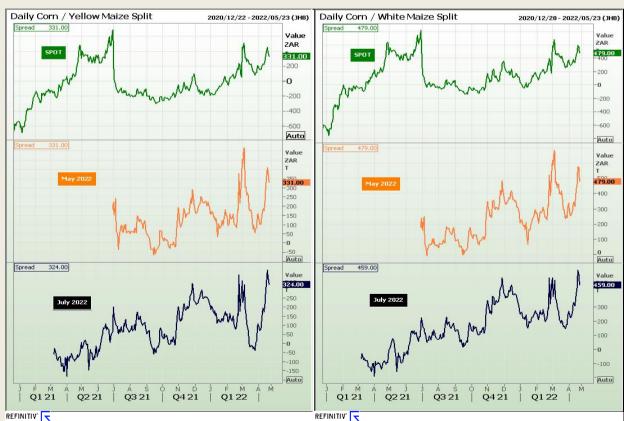

#### **CBOT / SAFEX Spreads**

Market Report : 26 April 2022

3rd Floor, AFGRI Building 12 Byls Bridge Boulevard Highveld Extension 73