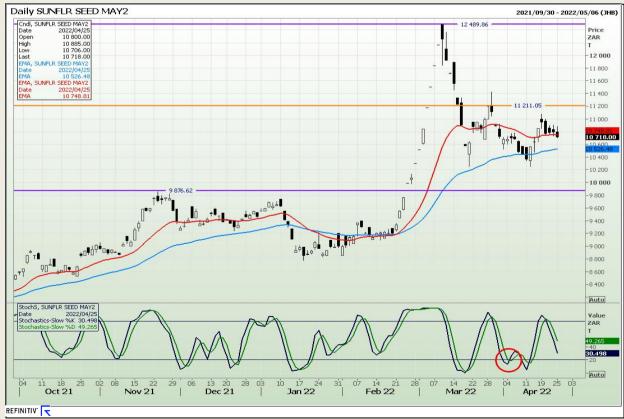

**Technical Analysis**

South African Futures Exchange - Wheat







Market Report : 26 April 2022

3rd Floor, AFGRI Building 12 Byls Bridge Boulevard Highveld Extension 73

# **Technical Analysis**

Chicago Board of Trade and Kansas Board of Trade - Wheat







Market Report : 26 April 2022

3rd Floor, AFGRI Building 12 Byls Bridge Boulevard Highveld Extension 73

# **Technical Analysis**

Chicago Board of Trade - Soybeans







Market Report : 26 April 2022

3rd Floor, AFGRI Building 12 Byls Bridge Boulevard Highveld Extension 73

# **Technical Analysis**

**South African Futures Exchange - Soybeans** 







Market Report : 26 April 2022

3rd Floor, AFGRI Building 12 Byls Bridge Boulevard Highveld Extension 73

# **Technical Analysis**

South African Futures Exchange - Sunflower