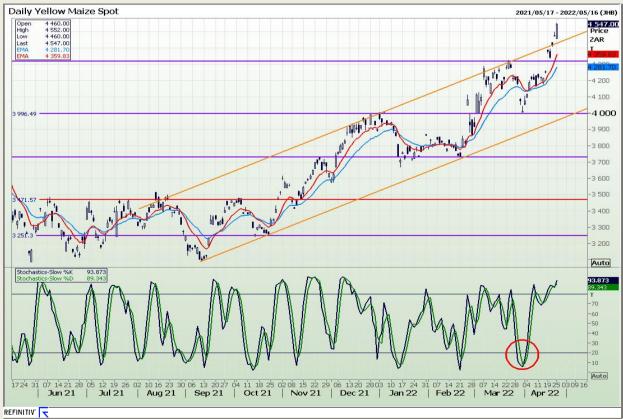

# **Technical Analysis**

South African Futures Exchange - Maize

Market Report : 26 April 2022

3rd Floor, AFGRI Building 12 Byls Bridge Boulevard Highveld Extension 73