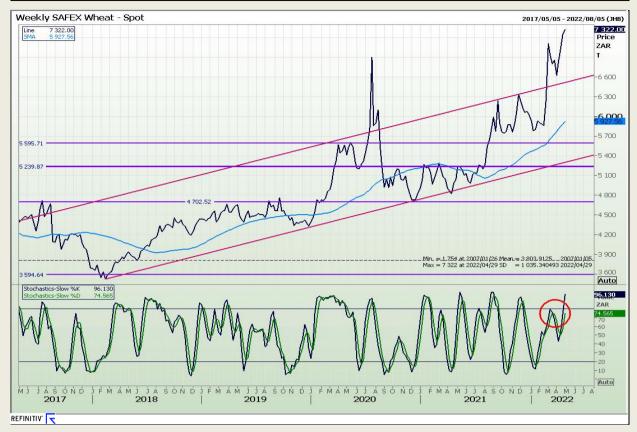

# **Technical Analysis**

South African Futures Exchange - Wheat

Market Report : 26 April 2022

3rd Floor, AFGRI Building 12 Byls Bridge Boulevard Highveld Extension 73