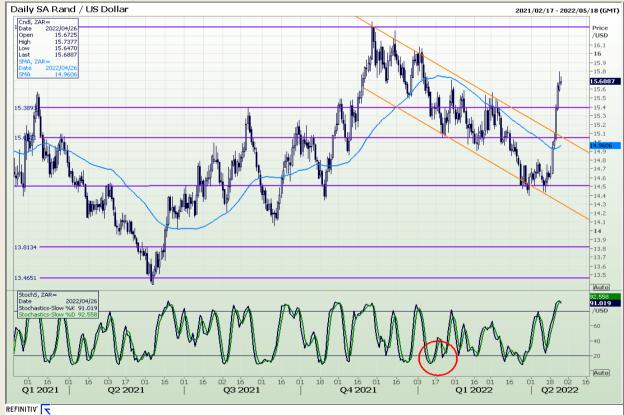

#### Rand / US Dollar

Market Report : 26 April 2022

3rd Floor, AFGRI Building 12 Byls Bridge Boulevard Highveld Extension 73