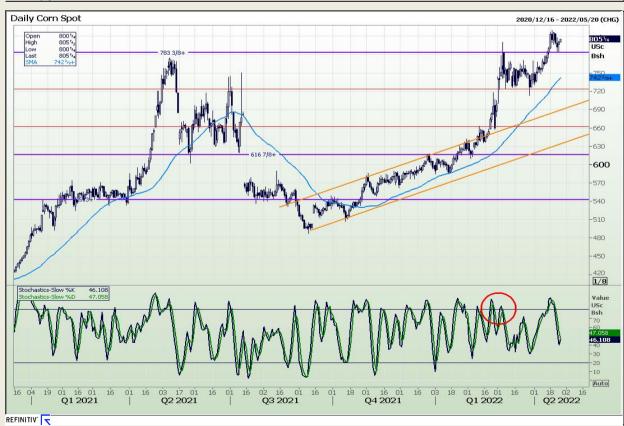

# **Technical Analysis**

Chicago Board of Trade - Corn

Market Report : 26 April 2022

3rd Floor, AFGRI Building 12 Byls Bridge Boulevard Highveld Extension 73