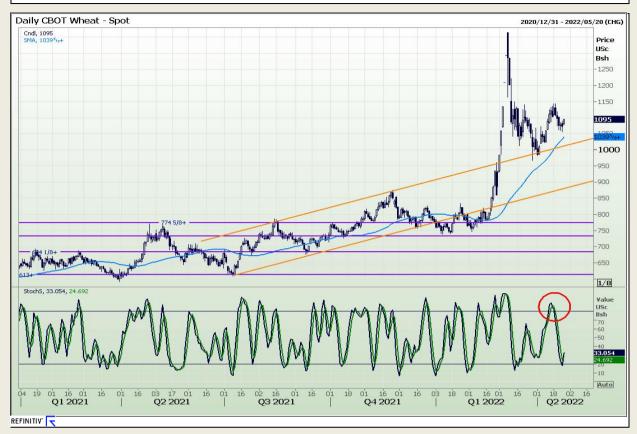

# **Technical Analysis**

Chicago Board of Trade and Kansas Board of Trade - Wheat

Market Report : 26 April 2022

3rd Floor, AFGRI Building 12 Byls Bridge Boulevard Highveld Extension 73