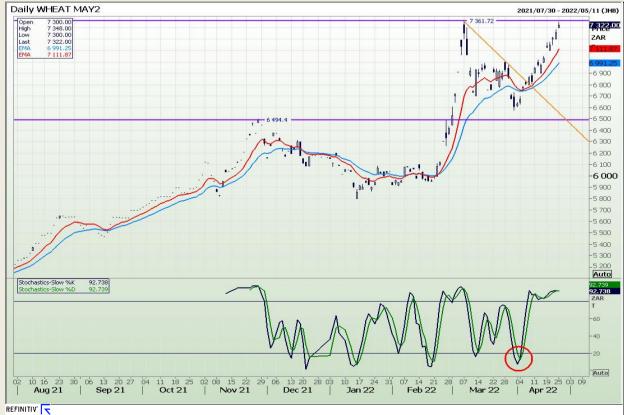

# **Technical Analysis**

South African Futures Exchange - Wheat

Market Report : 26 April 2022

3rd Floor, AFGRI Building 12 Byls Bridge Boulevard Highveld Extension 73