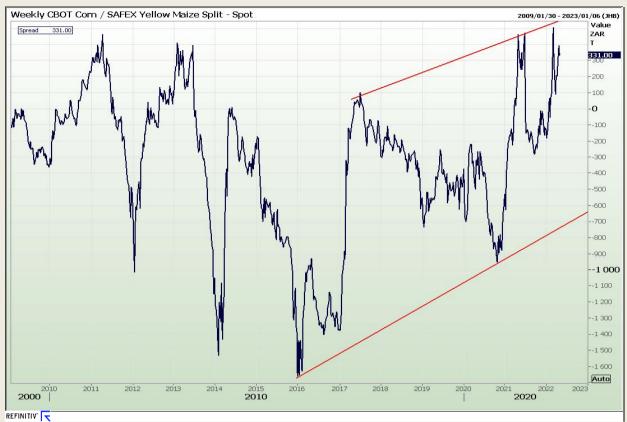

#### **CBOT / SAFEX Spreads**

Market Report : 26 April 2022

3rd Floor, AFGRI Building 12 Byls Bridge Boulevard Highveld Extension 73