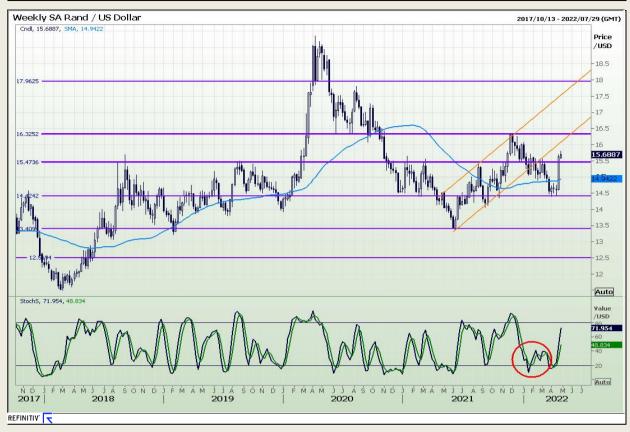

#### Rand / US Dollar

Market Report : 26 April 2022

3rd Floor, AFGRI Building 12 Byls Bridge Boulevard Highveld Extension 73