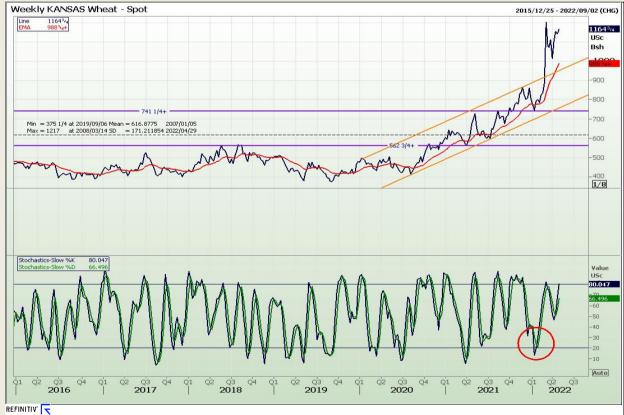

# **Technical Analysis**

Chicago Board of Trade and Kansas Board of Trade - Wheat

Market Report : 26 April 2022

3rd Floor, AFGRI Building 12 Byls Bridge Boulevard Highveld Extension 73