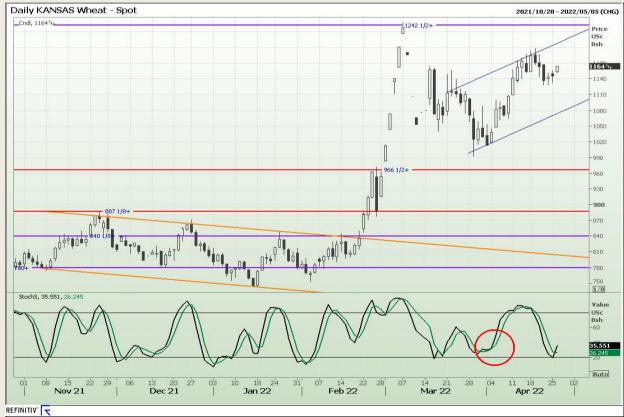

# **Technical Analysis**

Chicago Board of Trade and Kansas Board of Trade - Wheat

Market Report : 26 April 2022

3rd Floor, AFGRI Building 12 Byls Bridge Boulevard Highveld Extension 73