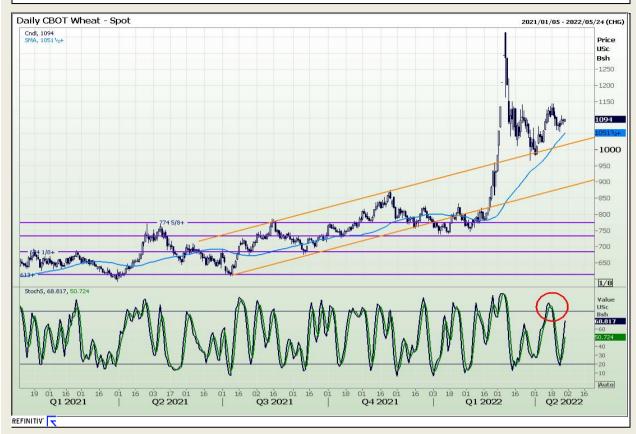

## **Technical Analysis**

Chicago Board of Trade and Kansas Board of Trade - Wheat

Market Report : 28 April 2022

3rd Floor, AFGRI Building 12 Byls Bridge Boulevard Highveld Extension 73

# **Technical Analysis**

Chicago Board of Trade and Kansas Board of Trade - Wheat

Market Report : 28 April 2022

3rd Floor, AFGRI Building 12 Byls Bridge Boulevard Highveld Extension 73