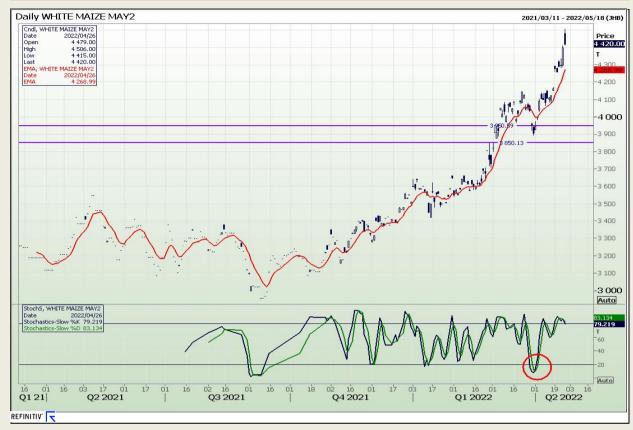

# **Technical Analysis**

South African Futures Exchange - Maize

Market Report : 28 April 2022

3rd Floor, AFGRI Building 12 Byls Bridge Boulevard Highveld Extension 73