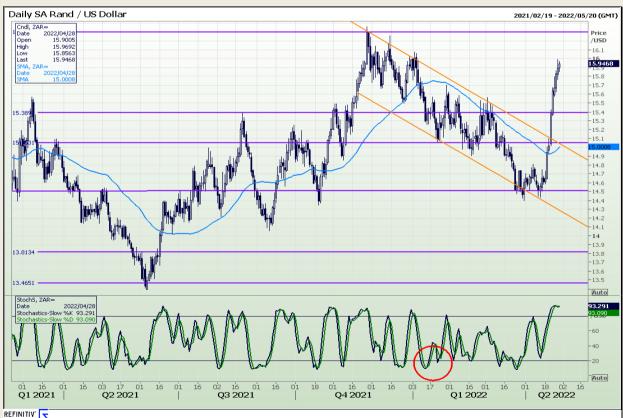

# **Technical Analysis**

#### Rand / US Dollar

Market Report : 28 April 2022

3rd Floor, AFGRI Building 12 Byls Bridge Boulevard Highveld Extension 73