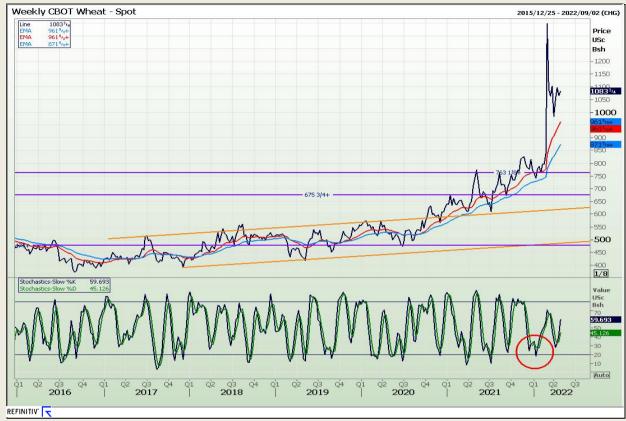

## **Technical Analysis**

Chicago Board of Trade and Kansas Board of Trade - Wheat

Market Report : 28 April 2022

3rd Floor, AFGRI Building 12 Byls Bridge Boulevard Highveld Extension 73

# **Technical Analysis**

Chicago Board of Trade and Kansas Board of Trade - Wheat

Market Report : 28 April 2022

3rd Floor, AFGRI Building 12 Byls Bridge Boulevard Highveld Extension 73