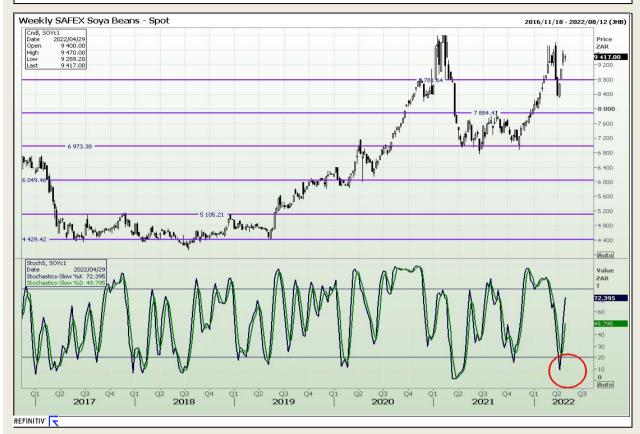

# **Technical Analysis**

**South African Futures Exchange - Soybeans** 

Market Report : 28 April 2022

3rd Floor, AFGRI Building 12 Byls Bridge Boulevard Highveld Extension 73