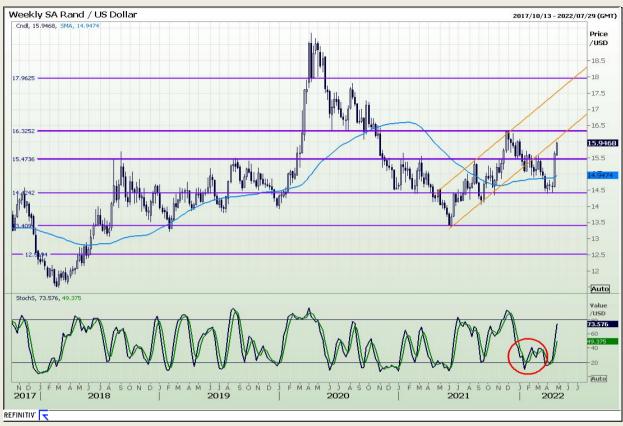

# **Technical Analysis**

#### Rand / US Dollar

Market Report : 28 April 2022

3rd Floor, AFGRI Building 12 Byls Bridge Boulevard Highveld Extension 73