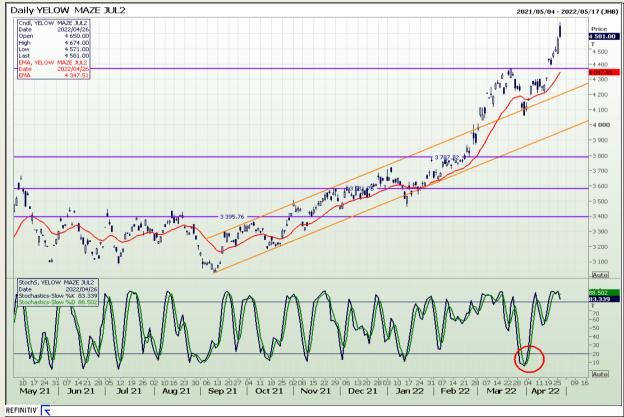

# **Technical Analysis**

South African Futures Exchange - Maize

Market Report : 28 April 2022

3rd Floor, AFGRI Building 12 Byls Bridge Boulevard Highveld Extension 73