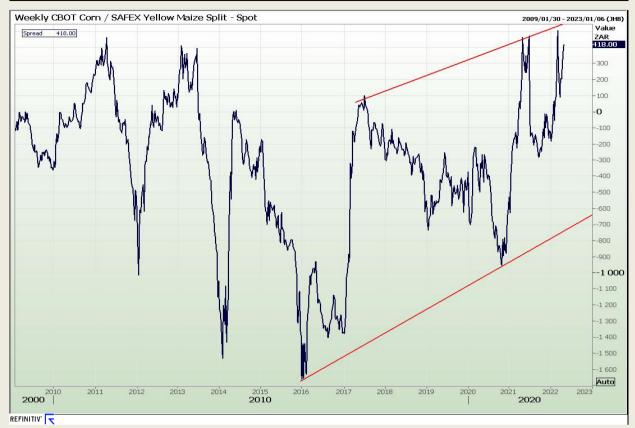

# **Technical Analysis**

#### **CBOT / SAFEX Spreads**

Market Report : 28 April 2022

3rd Floor, AFGRI Building 12 Byls Bridge Boulevard Highveld Extension 73