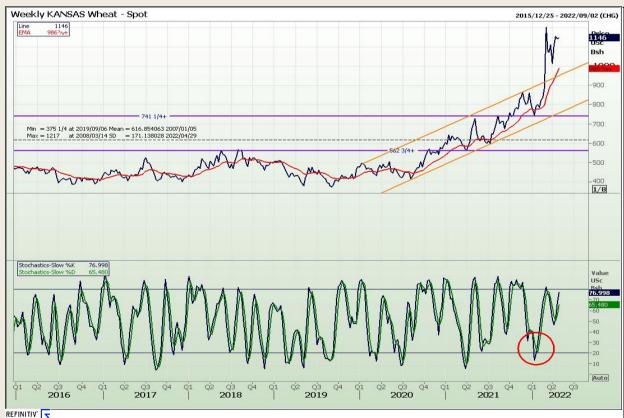

## **Technical Analysis**

Chicago Board of Trade and Kansas Board of Trade - Wheat

Market Report : 28 April 2022

3rd Floor, AFGRI Building 12 Byls Bridge Boulevard Highveld Extension 73

# **Technical Analysis**

Chicago Board of Trade and Kansas Board of Trade - Wheat

Market Report : 28 April 2022

3rd Floor, AFGRI Building 12 Byls Bridge Boulevard Highveld Extension 73