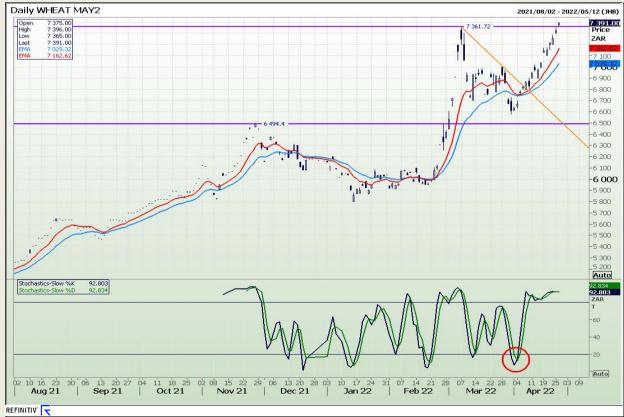

# **Technical Analysis**

South African Futures Exchange - Wheat

Market Report : 28 April 2022

3rd Floor, AFGRI Building 12 Byls Bridge Boulevard Highveld Extension 73