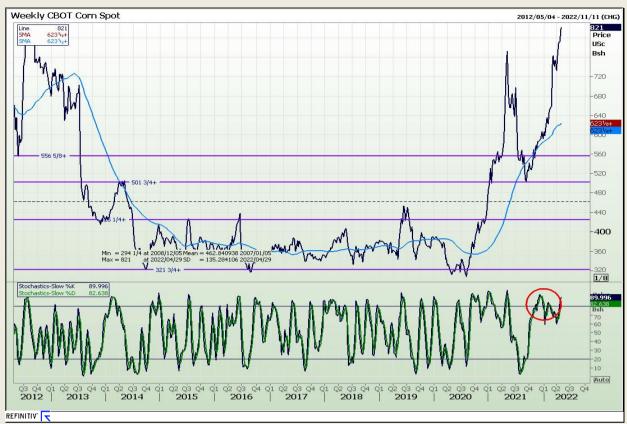

# **Technical Analysis**

Chicago Board of Trade - Corn

Market Report : 28 April 2022

3rd Floor, AFGRI Building 12 Byls Bridge Boulevard Highveld Extension 73