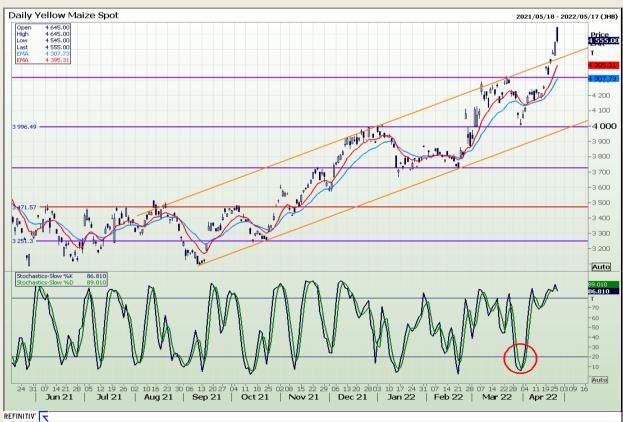

# **Technical Analysis**

South African Futures Exchange - Maize

Market Report : 28 April 2022

3rd Floor, AFGRI Building 12 Byls Bridge Boulevard Highveld Extension 73