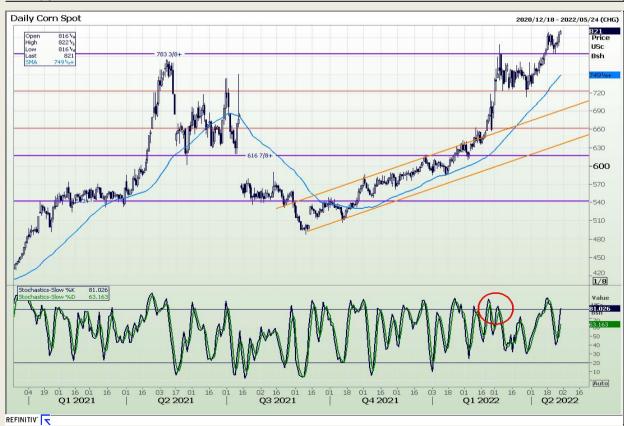

# **Technical Analysis**

Chicago Board of Trade - Corn

Market Report : 28 April 2022

3rd Floor, AFGRI Building 12 Byls Bridge Boulevard Highveld Extension 73