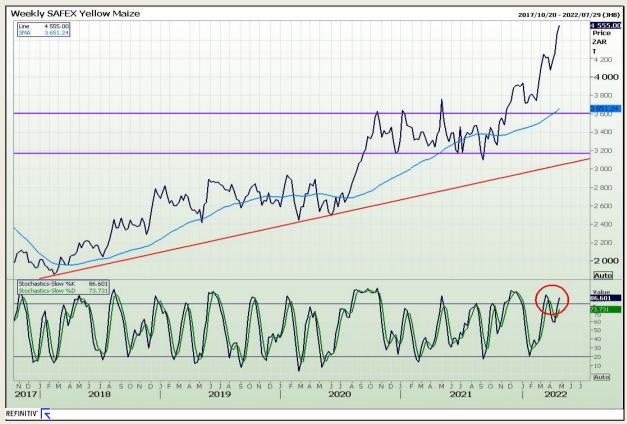

# **Technical Analysis**

South African Futures Exchange - Maize

Market Report : 28 April 2022

3rd Floor, AFGRI Building 12 Byls Bridge Boulevard Highveld Extension 73