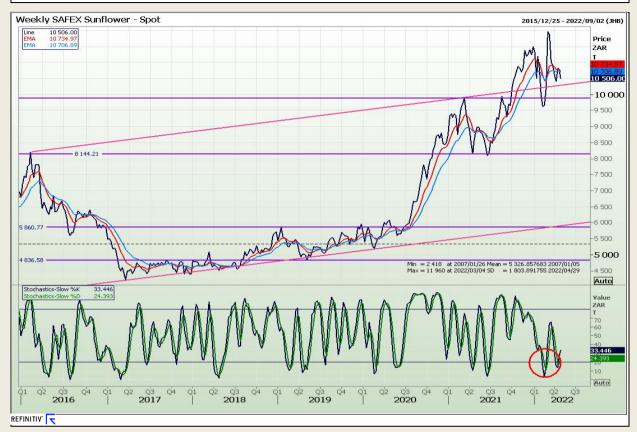

# **Technical Analysis**

South African Futures Exchange - Wheat







Market Report : 28 April 2022

3rd Floor, AFGRI Building 12 Byls Bridge Boulevard Highveld Extension 73

# **Technical Analysis**

Chicago Board of Trade and Kansas Board of Trade - Wheat







Market Report : 28 April 2022

3rd Floor, AFGRI Building 12 Byls Bridge Boulevard Highveld Extension 73

# **Technical Analysis**

Chicago Board of Trade - Soybeans







Market Report : 28 April 2022

3rd Floor, AFGRI Building 12 Byls Bridge Boulevard Highveld Extension 73

# **Technical Analysis**

**South African Futures Exchange - Soybeans** 







Market Report : 28 April 2022

3rd Floor, AFGRI Building 12 Byls Bridge Boulevard Highveld Extension 73

# **Technical Analysis**

South African Futures Exchange - Sunflower