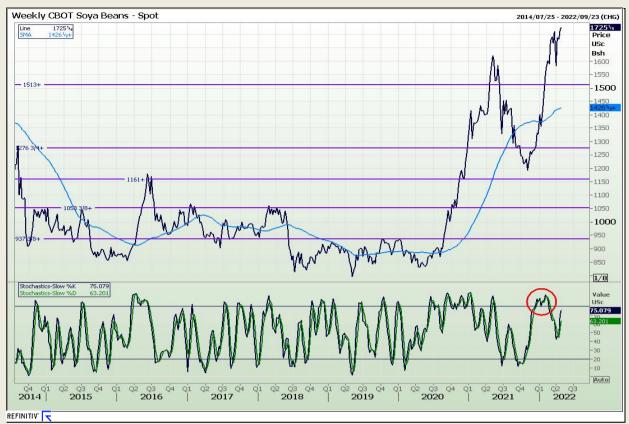

# **Technical Analysis**

Chicago Board of Trade - Soybeans

Market Report : 28 April 2022

3rd Floor, AFGRI Building 12 Byls Bridge Boulevard Highveld Extension 73