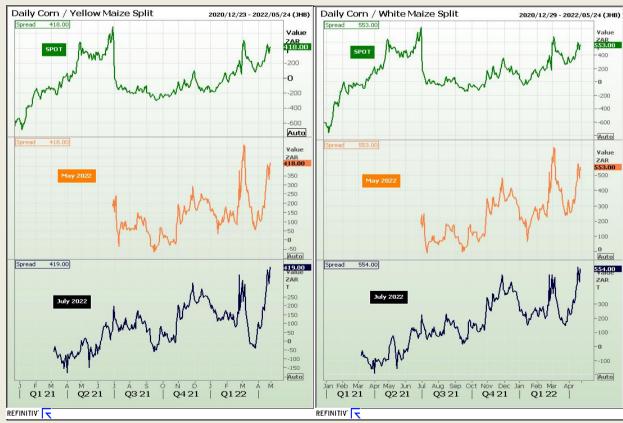

# **Technical Analysis**

#### **CBOT / SAFEX Spreads**

Market Report : 28 April 2022

3rd Floor, AFGRI Building 12 Byls Bridge Boulevard Highveld Extension 73