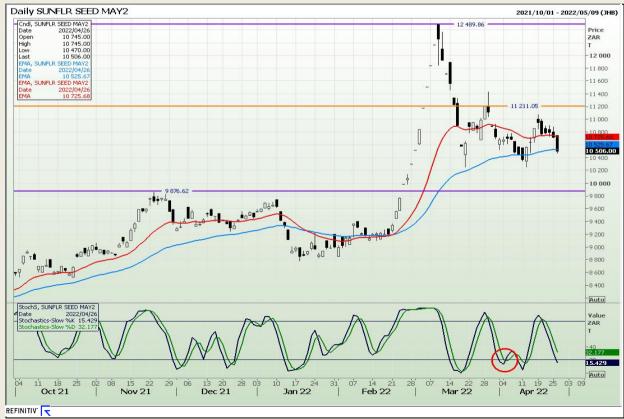

**Technical Analysis**

South African Futures Exchange - Wheat







Market Report : 28 April 2022

3rd Floor, AFGRI Building 12 Byls Bridge Boulevard Highveld Extension 73

# **Technical Analysis**

Chicago Board of Trade and Kansas Board of Trade - Wheat







Market Report : 28 April 2022

3rd Floor, AFGRI Building 12 Byls Bridge Boulevard Highveld Extension 73

# **Technical Analysis**

Chicago Board of Trade - Soybeans







Market Report : 28 April 2022

3rd Floor, AFGRI Building 12 Byls Bridge Boulevard Highveld Extension 73

# **Technical Analysis**

**South African Futures Exchange - Soybeans** 







Market Report : 28 April 2022

3rd Floor, AFGRI Building 12 Byls Bridge Boulevard Highveld Extension 73

# **Technical Analysis**

South African Futures Exchange - Sunflower