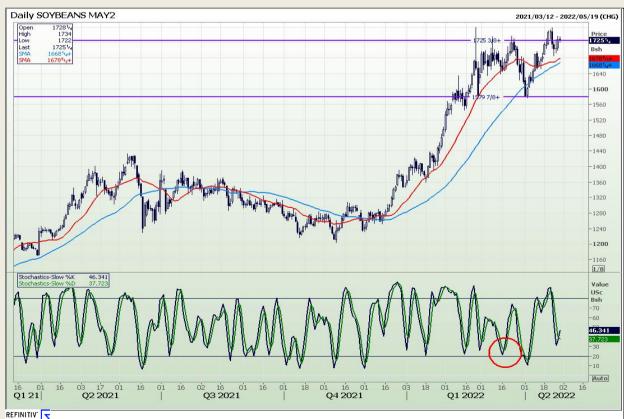

# **Technical Analysis**

Chicago Board of Trade - Soybeans

Market Report : 28 April 2022

3rd Floor, AFGRI Building 12 Byls Bridge Boulevard Highveld Extension 73