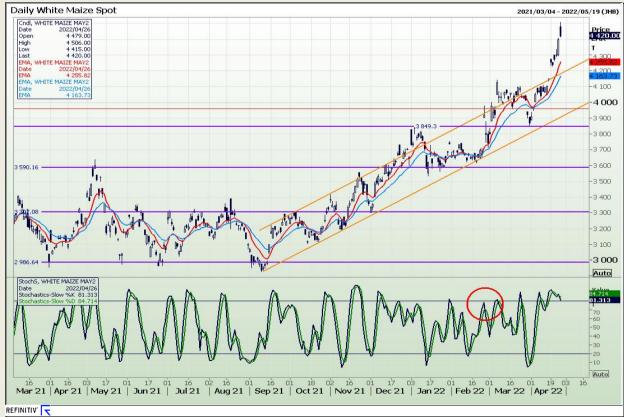

# **Technical Analysis**

South African Futures Exchange - Maize

Market Report : 28 April 2022

3rd Floor, AFGRI Building 12 Byls Bridge Boulevard Highveld Extension 73