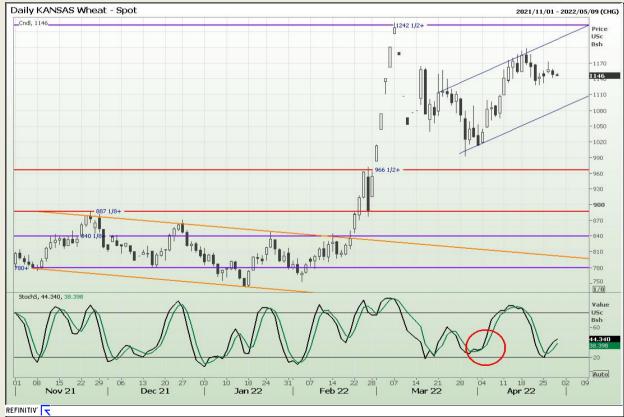

## **Technical Analysis**

Chicago Board of Trade and Kansas Board of Trade - Wheat

Market Report : 28 April 2022

3rd Floor, AFGRI Building 12 Byls Bridge Boulevard Highveld Extension 73

# **Technical Analysis**

Chicago Board of Trade and Kansas Board of Trade - Wheat

Market Report : 28 April 2022

3rd Floor, AFGRI Building 12 Byls Bridge Boulevard Highveld Extension 73