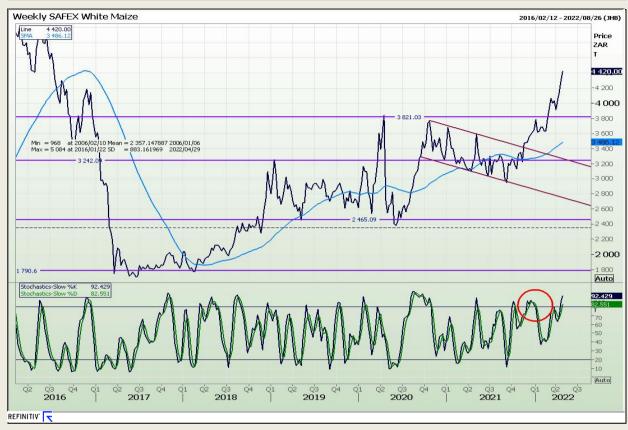

# **Technical Analysis**

South African Futures Exchange - Maize

Market Report : 28 April 2022

3rd Floor, AFGRI Building 12 Byls Bridge Boulevard Highveld Extension 73