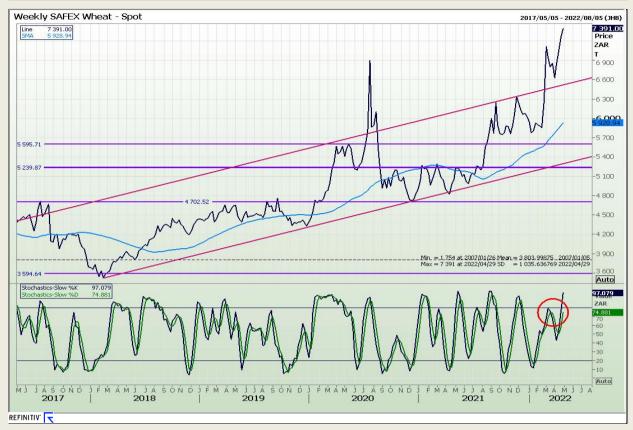

# **Technical Analysis**

South African Futures Exchange - Wheat

Market Report : 28 April 2022

3rd Floor, AFGRI Building 12 Byls Bridge Boulevard Highveld Extension 73