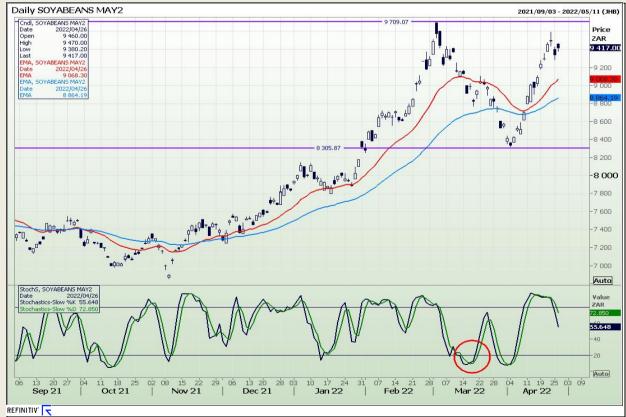

# **Technical Analysis**

**South African Futures Exchange - Soybeans** 

Market Report : 28 April 2022

3rd Floor, AFGRI Building 12 Byls Bridge Boulevard Highveld Extension 73