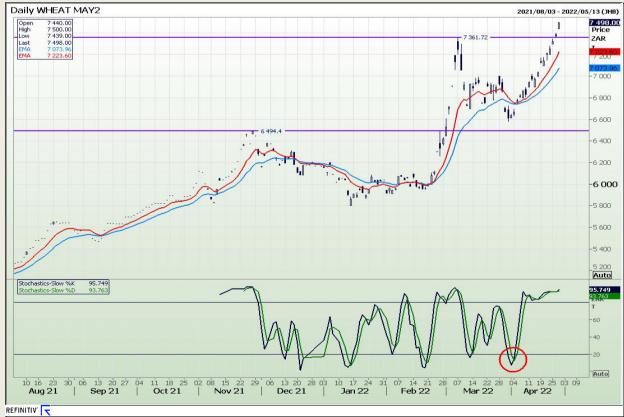

# **Technical Analysis**

South African Futures Exchange - Wheat

DISCLAIMER: This report has been prepared by GroCapital Financial Services Pty Ltd, a wholly owned subsidiary of AFGRI Operations Limitedis provided to you for information purposes only.GROCAPITAL AND AFGRI hereby certify that the views expressed in this report were obtained from sources which GROCAPITAL AND AFGRI consider to be reliable.GROCAPITAL AND AFGRI do not make any representations or give any guarantees or warranties, expressed or implied, as to the correctness, accuracy or completeness of the report.Net Horn GROCAPITAL AND AFGRI, nor any of their respective forces, directors, partners or employees, shall assume any liability for any losses arising from errors or omissions in the opinions, forecasts or information, irrespective of whether there has been any negligence by GroCapital and AFGRI, their affiliate, or their respective officers, directors, partners or employees, regardless of whether such damages were foreseen or unforeseen. The information contained in this report is confidential and may be subject to legal privilege. This