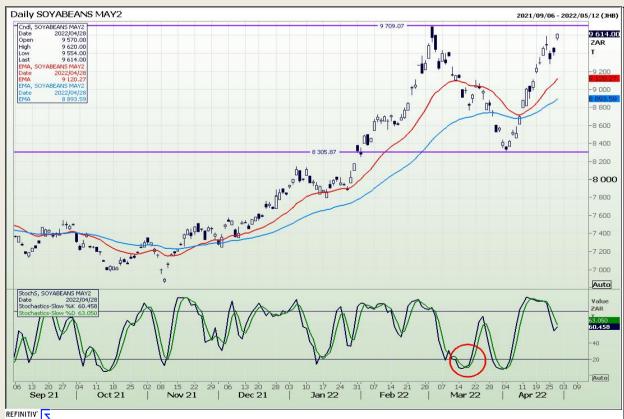

Market Report : 29 April 2022

3rd Floor, AFGRI Building 12 Byls Bridge Boulevard Highveld Extension 73

# **Technical Analysis**

**South African Futures Exchange - Soybeans** 

DISCLAIMER: This report has been prepared by GroCapital Financial Services Pty Ltd, a wholly owned subsidiary of AFGRI Operations Limitedis provided to you for information purposes only.GROCAPITAL AND AFGRI hereby certify that the views expressed in this report were obtained from sources which GROCAPITAL AND AFGRI consider to be reliable.GROCAPITAL AND AFGRI do not make any representations or give any guarantees or warranties, expressed or implied, as to the correctness, accuracy or completeness of the report.Net here GROCAPITAL AND AFGRI, nor any of their respective officers, directors, partners or employees, shall assume any liability for any losses arising from errors or omissions in the opinions, forecasts or information, irrespective of whether there has been any negligence by GroCapital and AFGRI, their affiliate, or their respective officers, directors, partners or employees, regardless of whether such damages were foreseen or unforeseen. The information contained in this report is confidential and may be subject to legal privilege. This