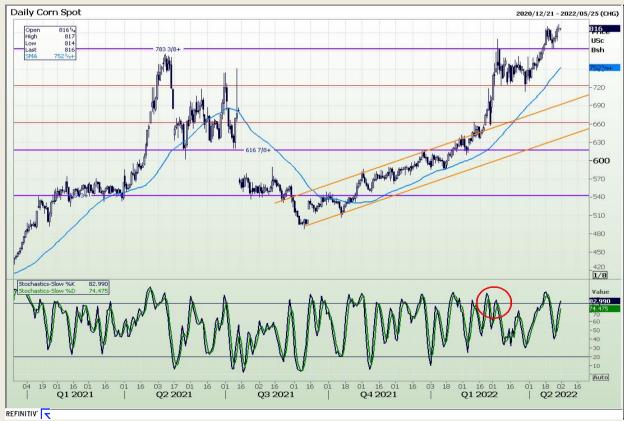

# **Technical Analysis**

Chicago Board of Trade - Corn

DISCLAIMER: This report has been prepared by GroCapital Financial Services Pty Ltd, a wholly owned subsidiary of AFGRI Operations Limitedis provided to you for information purposes only.GROCAPITAL AND AFGRI hereby certify that the views expressed in this report were obtained from sources which GROCAPITAL AND AFGRI consider to be reliable.GROCAPITAL AND AFGRI do not make any representations or give any guarantees or warranties, expressed or implied, as to the correctness, accuracy or completeness of the report.Net Hort GROCAPITAL AND AFGRI, nor any of their respective officers, directors, partners or employees shall assume any liability for any losses arising from errors or omissions in the opinions, forecasts or information, irrespective of whether there has been any negligence by GroCapital and AFGRI, their affiliate, or their respective officers, directors, partners or employees, regardless of whether such damages were foreseen or unforeseen. The information contained in this report is confidential and may be subject to legal privilege. This

Market Report : 29 April 2022

3rd Floor, AFGRI Building 12 Byls Bridge Boulevard Highveld Extension 73