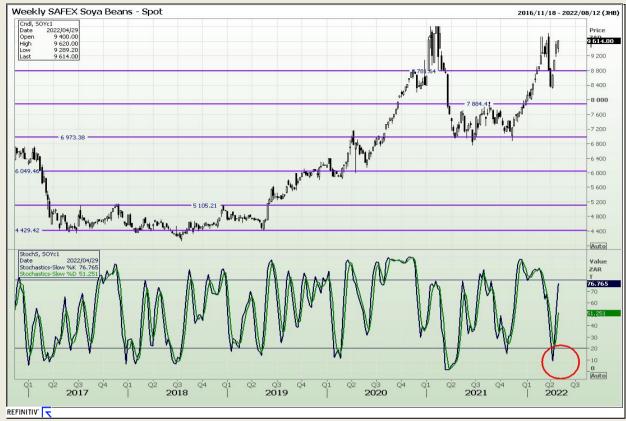

Market Report : 29 April 2022

3rd Floor, AFGRI Building 12 Byls Bridge Boulevard Highveld Extension 73

# **Technical Analysis**

**South African Futures Exchange - Soybeans** 

DISCLAIMER: This report has been prepared by GroCapital Financial Services Pty Ltd, a wholly owned subsidiary of AFGRI Operations Limitedis provided to you for information purposes only.GROCAPITAL AND AFGRI hereby certify that the views expressed in this report were obtained from sources which GROCAPITAL AND AFGRI consider to be reliable.GROCAPITAL AND AFGRI do not make any representations or give any guarantees or warranties, expressed or implied, as to the correctness, accuracy or completeness of the report.Net here GROCAPITAL AND AFGRI, nor any of their respective officers, directors, partners or employees, shall assume any liability for any losses arising from errors or omissions in the opinions, forecasts or information, irrespective of whether there has been any negligence by GroCapital and AFGRI, their affiliate, or their respective officers, directors, partners or employees, regardless of whether such damages were foreseen or unforeseen. The information contained in this report is confidential and may be subject to legal privilege. This