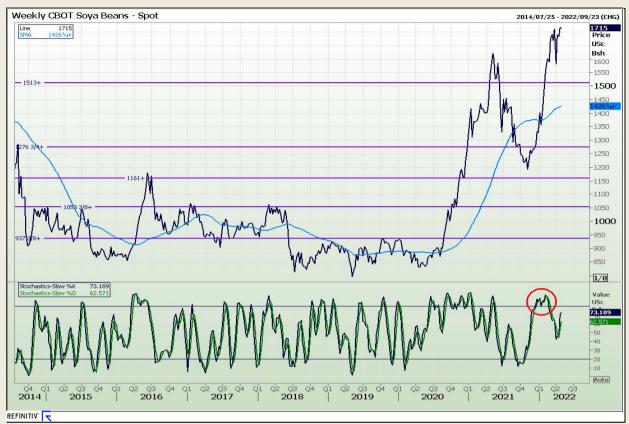

# **Technical Analysis**

Chicago Board of Trade - Soybeans

DISCLAIMER: This report has been prepared by GroCapital Financial Services Pty Ltd, a wholly owned subsidiary of AFGRI Operations Limitedis provided to you for information purposes only.GROCAPITAL AND AFGRI hereby certify that the views expressed in this report were obtained from sources which GROCAPITAL AND AFGRI consider to be reliable GROCAPITAL AND AFGRI do not make any representations or give any guarantees or warranties, expressed or implied, as to the correctness, accuracy or completeness of the report.Neither GROCAPITAL AND AFGRI, nor any affiliate, nor any of their respective officers, directors, partners or employees, shall assume any liability for any losses arising from errors or omissions in the opinions, forecasts or information, irrespective of whether there has been any negligence by GroCapital and AFGRI, their affiliate, or their respective officers, directors, partners or employees, regardless of whether such damages were foreseen or unforeseen. The information contained in this report is confidential and may be subject to legal privilege. This report is not intended to not should it be taken to create any legal relations or contractual relations.