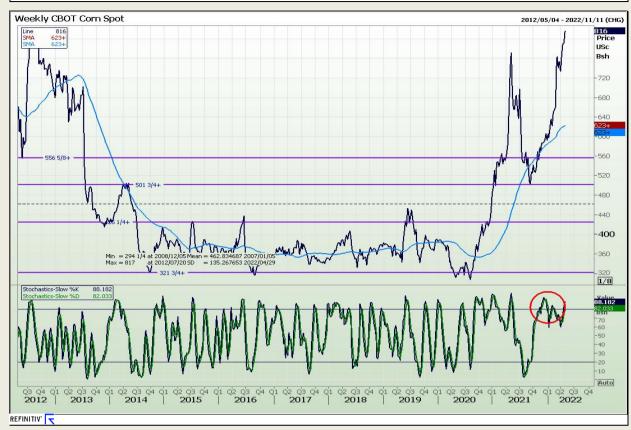

# **Technical Analysis**

Chicago Board of Trade - Corn

DISCLAIMER: This report has been prepared by GroCapital Financial Services Pty Ltd, a wholly owned subsidiary of AFGRI Operations Limitedis provided to you for information purposes only.GROCAPITAL AND AFGRI hereby certify that the views expressed in this report were obtained from sources which GROCAPITAL AND AFGRI consider to be reliable.GROCAPITAL AND AFGRI do not make any representations or give any guarantees or warranties, expressed or implied, as to the correctness, accuracy or completeness of the report.Net Hort GROCAPITAL AND AFGRI, nor any of their respective officers, directors, partners or employees shall assume any liability for any losses arising from errors or omissions in the opinions, forecasts or information, irrespective of whether there has been any negligence by GroCapital and AFGRI, their affiliate, or their respective officers, directors, partners or employees, regardless of whether such damages were foreseen or unforeseen. The information contained in this report is confidential and may be subject to legal privilege. This

Market Report : 29 April 2022

3rd Floor, AFGRI Building 12 Byls Bridge Boulevard Highveld Extension 73