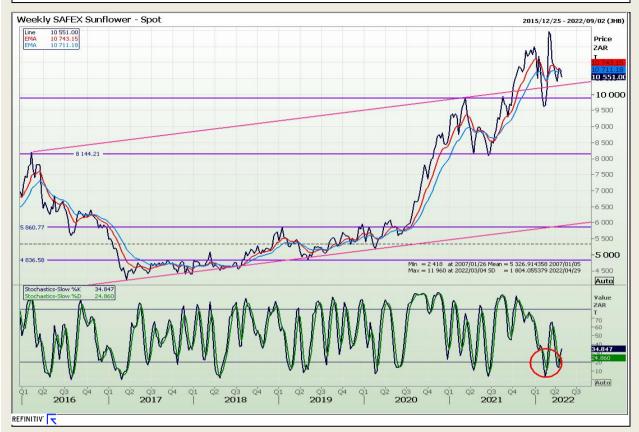

Market Report : 29 April 2022

3rd Floor, AFGRI Building 12 Byls Bridge Boulevard Highveld Extension 73

# **Technical Analysis**

South African Futures Exchange - Sunflower

DISCLAIMER: This report has been prepared by GroCapital Financial Services Pty Ltd, a wholly owned subsidiary of AFGRI Operations Limitedis provided to you for information purposes only.GROCAPITAL AND AFGRI hereby certify that the views expressed in this report were obtained from sources which GROCAPITAL AND AFGRI consider to be reliable.GROCAPITAL AND AFGRI do not make any representations or give any guarantees or warranties, expressed or implied, as to the correctness, accuracy or completeness of the report.Net Hort GROCAPITAL AND AFGRI, nor any of their respective forest, directors, partners or employees shall assume any liability for any losses arising from errors or omissions in the opinions, forecasts or information, irrespective of whether there has been any negligence by GroCapital and AFGRI, their affiliate, or their respective officers, directors, partners or employees, regardless of whether such damages were foreseen or unforeseen. The information contained in this report is confidential and may be subject to legal privilege. This