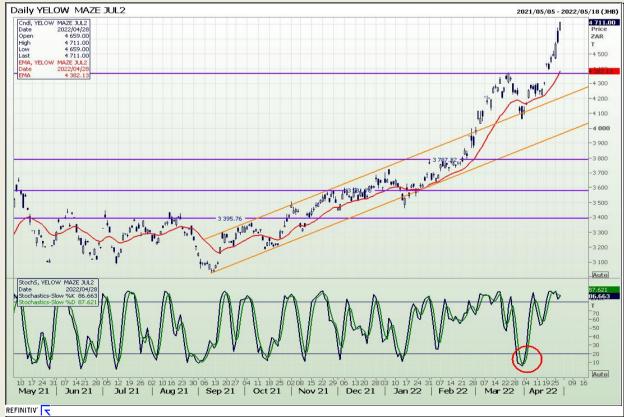

# **Technical Analysis**

South African Futures Exchange - Maize

DISCLAIMER: This report has been prepared by GroCapital Financial Services Pty Ltd, a wholly owned subsidiary of AFGRI Operations Limitedis provided to you for information purposes only.GROCAPITAL AND AFGRI hereby certify that the views expressed in this report were obtained from sources which GROCAPITAL AND AFGRI consider to be reliable.GROCAPITAL AND AFGRI do not make any representations or give any guarantees or warranties, expressed or implied, as to the correctness, accuracy or completeness of the report.Weither GROCAPITAL AND AFGRI, nor any affiliate, nor any of their respective officers, directors, partners or employees, shall assume any liability for any losses arising from errors or omissions in the opinions, forecasts or information, irrespective of whether there has been any negligence by GroCapital and AFGRI, their affiliate, or their respective officers, directors, partners or employees, regardless of whether such damages were foreseen or unforeseen. The information contained in this report is confidential and may be subject to legal privilege. This report is not intended to not should it be taken to create any legal relations or contractual relations.