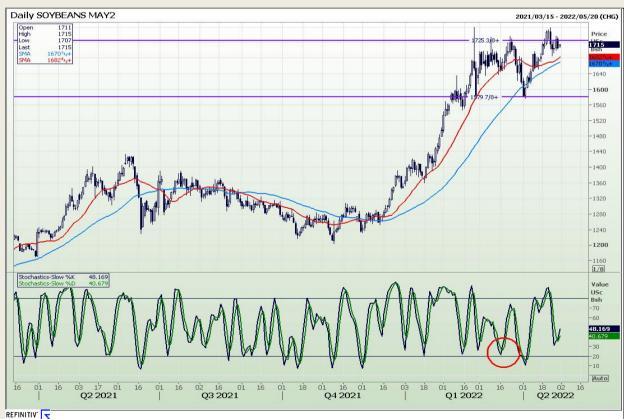

Market Report : 29 April 2022

3rd Floor, AFGRI Building 12 Byls Bridge Boulevard Highveld Extension 73

# **Technical Analysis**

Chicago Board of Trade - Soybeans

DISCLAIMER: This report has been prepared by GroCapital Financial Services Pty Ltd, a wholly owned subsidiary of AFGRI Operations Limitedis provided to you for information purposes only.GROCAPITAL AND AFGRI hereby certify that the views expressed in this report were obtained from sources which GROCAPITAL AND AFGRI consider to be reliable GROCAPITAL AND AFGRI do not make any representations or give any guarantees or warranties, expressed or implied, as to the correctness, accuracy or completeness of the report.Neither GROCAPITAL AND AFGRI, nor any affiliate, nor any of their respective officers, directors, partners or employees, shall assume any liability for any losses arising from errors or omissions in the opinions, forecasts or information, irrespective of whether there has been any negligence by GroCapital and AFGRI, their affiliate, or their respective officers, directors, partners or employees, regardless of whether such damages were foreseen or unforeseen. The information contained in this report is confidential and may be subject to legal privilege. This report is not intended to not should it be taken to create any legal relations or contractual relations.