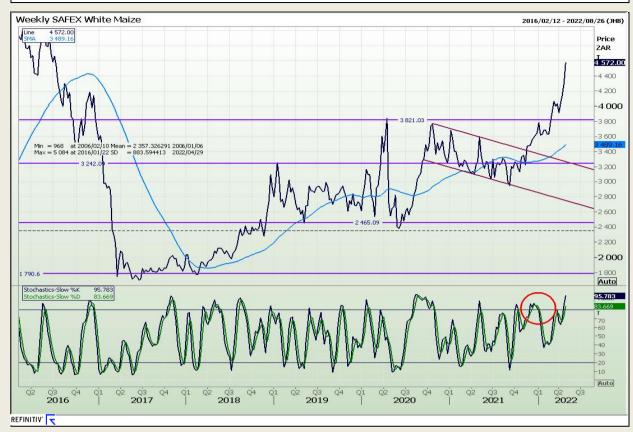

# **Technical Analysis**

South African Futures Exchange - Maize

DISCLAIMER: This report has been prepared by GroCapital Financial Services Pty Ltd, a wholly owned subsidiary of AFGRI Operations Limitedis provided to you for information purposes only.GROCAPITAL AND AFGRI hereby certify that the views expressed in this report were obtained from sources which GROCAPITAL AND AFGRI consider to be reliable.GROCAPITAL AND AFGRI do not make any representations or give any guarantees or warranties, expressed or implied, as to the correctness, accuracy or completeness of the report.Weither GROCAPITAL AND AFGRI, nor any affiliate, nor any of their respective officers, directors, partners or employees, shall assume any liability for any losses arising from errors or omissions in the opinions, forecasts or information, irrespective of whether there has been any negligence by GroCapital and AFGRI, their affiliate, or their respective officers, directors, partners or employees, regardless of whether such damages were foreseen or unforeseen. The information contained in this report is confidential and may be subject to legal privilege. This report is not intended to not should it be taken to create any legal relations or contractual relations.

Market Report : 29 April 2022

3rd Floor, AFGRI Building 12 Byls Bridge Boulevard Highveld Extension 73