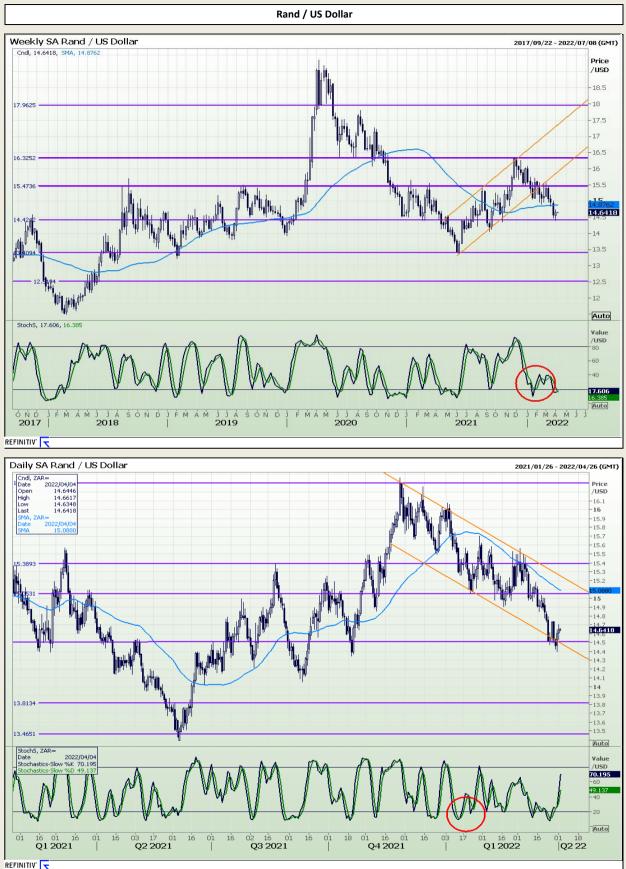

Market Report : 04 April 2022

# **Technical Analysis**





Market Report : 04 April 2022

**Technical Analysis** 

**CBOT / SAFEX Spreads** 



DISCLAIMER: This report has been prepared by GroCapital Financial Services Pty Ltd , a wholly owned subsidiary of AFGRI Operations Limitedis provided to you for information purposes only.GROCAPITAL AND AFGRI hereby certify that the views expressed in this report were obtained from sources which GROCAPITAL AND AFGRI consider to be reliable.GROCAPITAL AND AFGRI do not make any representations or give any guarantees or warranties, expressed or implied, as to the correctness, accuracy or completeness of the report.Neither GROCAPITAL AND AFGRI, nor any affiliate, nor any of their respective officers, directors, partners or employees, as a sing from errors or omissions in the opinions, forecasts or informati