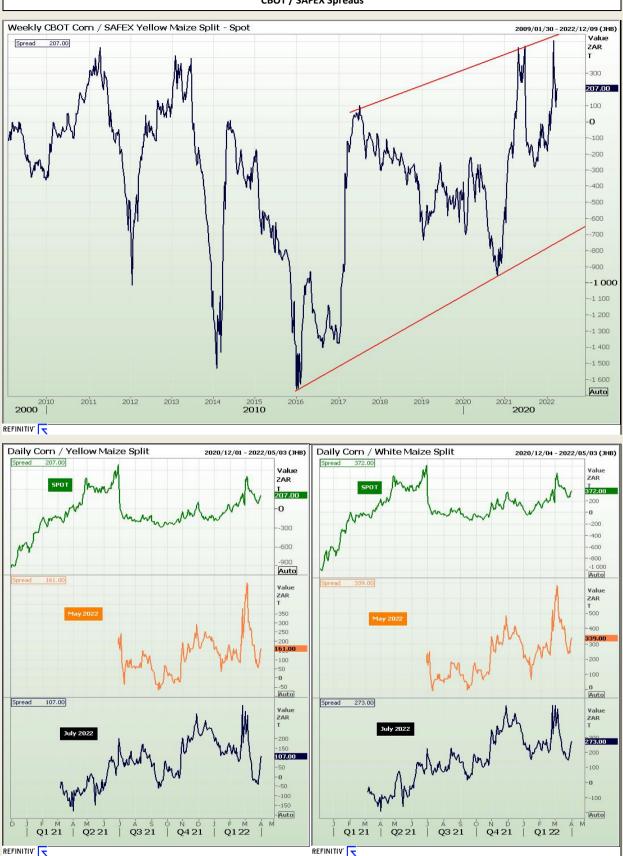

# **Technical Analysis**

Market Report : 04 April 2022

**Technical Analysis** 

**CBOT / SAFEX Spreads** 

DISCLAIMER: This report has been prepared by GroCapital Financial Services Pty Ltd , a wholly owned subsidiary of AFGRI Operations Limitedis provided to you for information purposes only.GROCAPITAL AND AFGRI hereby certify that the views expressed in this report were obtained from sources which GROCAPITAL AND AFGRI consider to be reliable.GROCAPITAL AND AFGRI do not make any representations or give any guarantees or warranties, expressed or implied, as to the correctness, accuracy or completeness of the report.Neither GROCAPITAL AND AFGRI, nor any affiliate, nor any of their respective officers, directors, partners or employees, as a sing from errors or omissions in the opinions, forecasts or information, irrespective of whether there has been any negligence by GroCapital and AFGRI, their affiliate, or their respective officers, directors, partners or employees, regardless of whether such damages were foreseen or unforeseen. The information contained in this report is confidential and may be subject to legal privilege. This report is not intended to not should it be taken to create any legal relations or contractual relations.