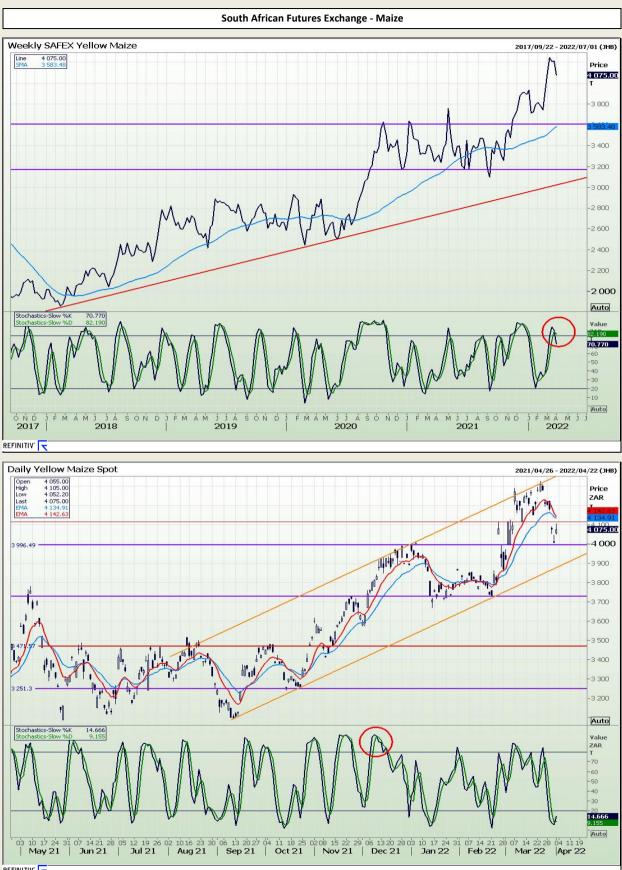

# **Technical Analysis**

South African Futures Exchange - Maize

Market Report : 04 April 2022

### **Technical Analysis**

South African Futures Exchange - Maize

Market Report : 04 April 2022