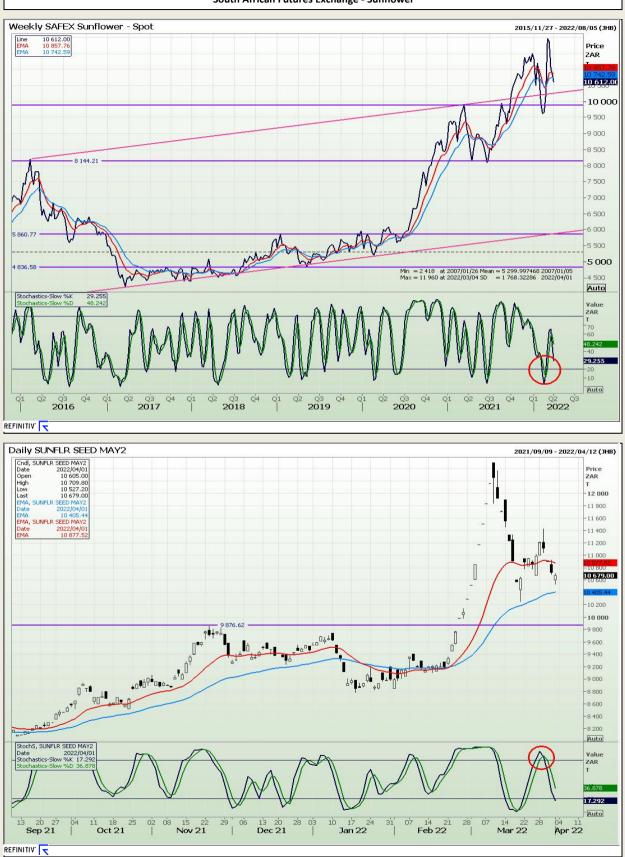

re has been any negligence by GroCapital and AFGRI, their affiliate, or their respective officers, directors, partners or employees, regardless of whether such damages were foreseen or unforeseen. The information contained in this report is confidential and may be subject to legal privilege. This report is not intended to not should it be taken to create any legal relations or contractual relations.



Market Report : 04 April 2022

# **Technical Analysis**

Chicago Board of Trade and Kansas Board of Trade - Wheat





### **Technical Analysis**

Chicago Board of Trade - Soybeans





Market Report : 04 April 2022

### **Technical Analysis**

South African Futures Exchange - Soybeans





Market Report : 04 April 2022

## **Technical Analysis**

South African Futures Exchange - Sunflower