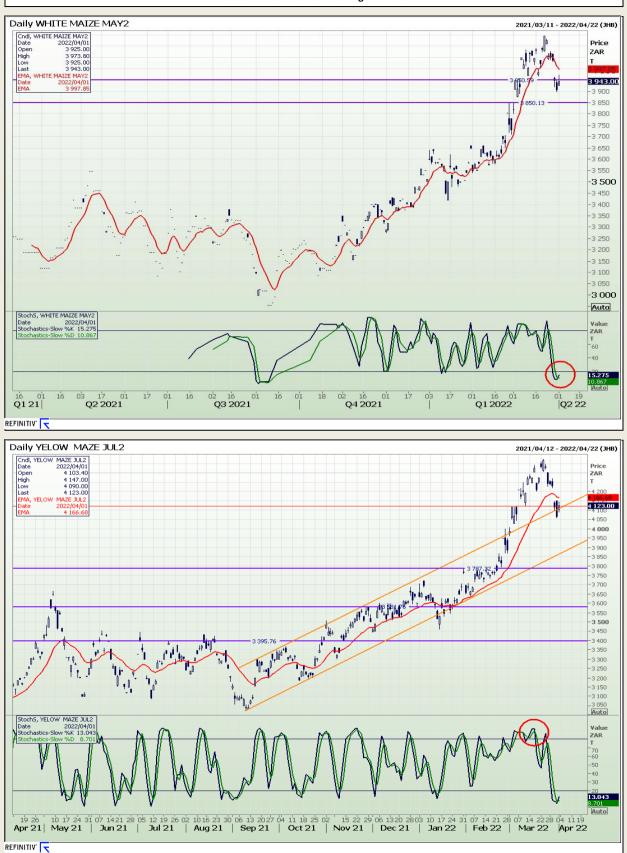

# **Technical Analysis**

South African Futures Exchange - Maize

Market Report : 04 April 2022

### **Technical Analysis**

South African Futures Exchange - Maize

Market Report : 04 April 2022