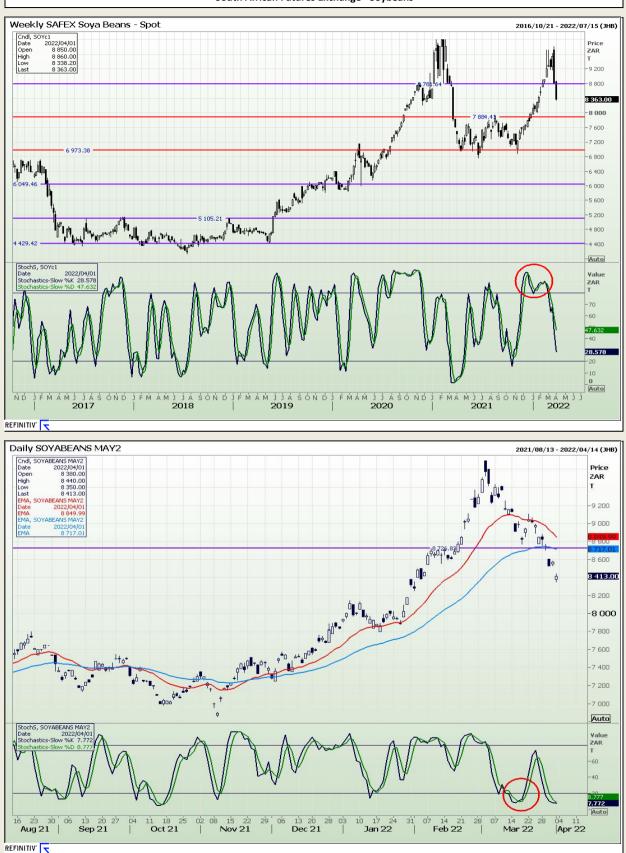

### **Technical Analysis**

South African Futures Exchange - Soybeans

Market Report : 04 April 2022