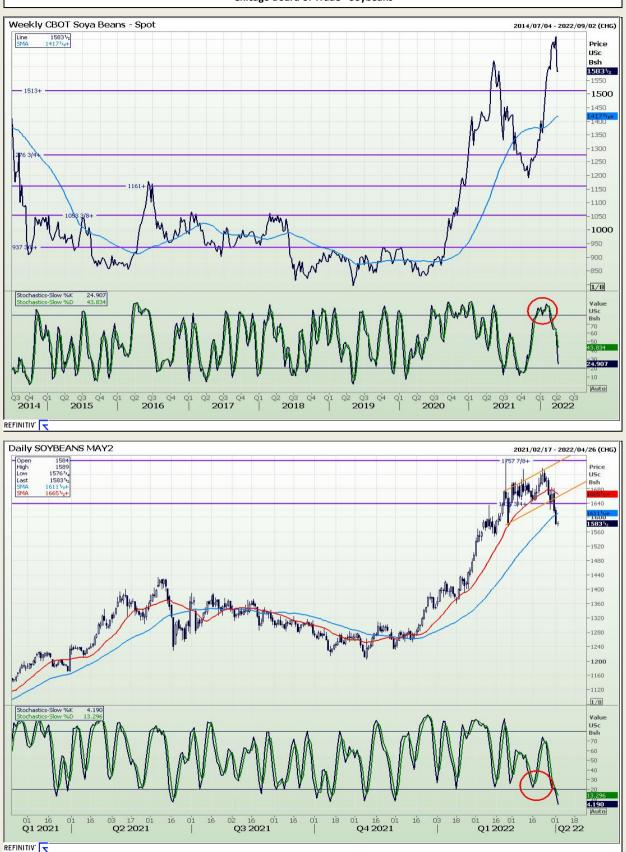

### **Technical Analysis**

Chicago Board of Trade - Soybeans

Market Report : 04 April 2022