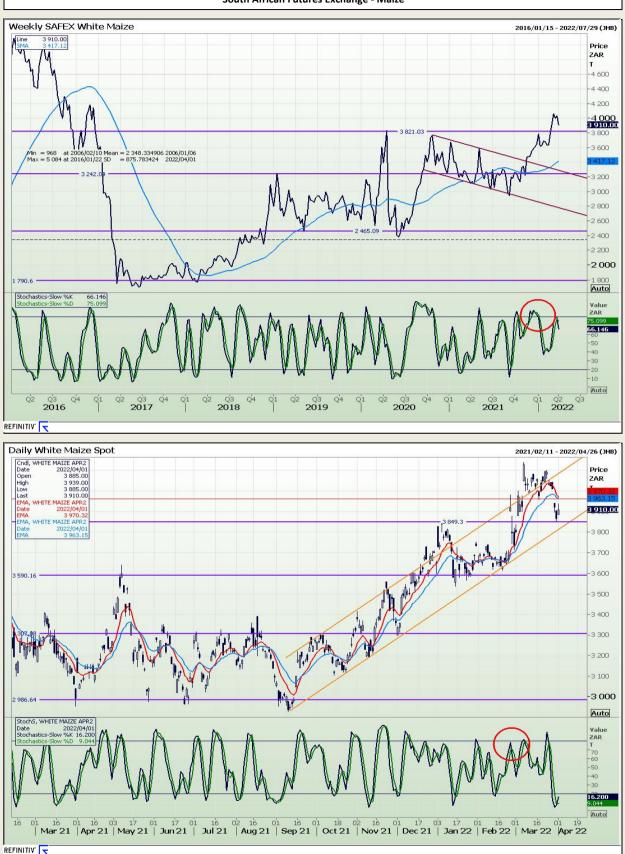

# **Technical Analysis**

South African Futures Exchange - Maize

Market Report : 04 April 2022

### **Technical Analysis**

South African Futures Exchange - Maize

Market Report : 04 April 2022