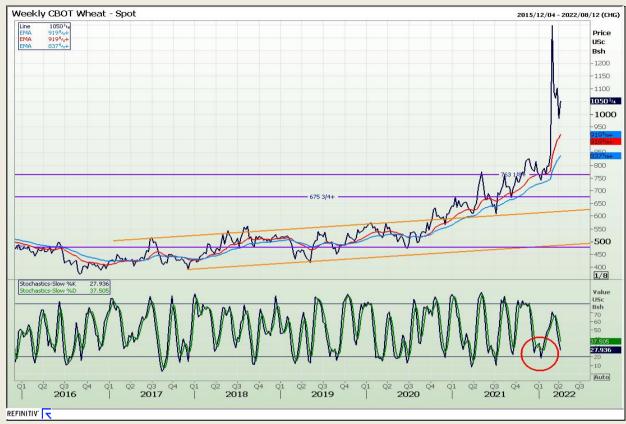

#### **Technical Analysis**

Chicago Board of Trade and Kansas Board of Trade - Wheat

Market Report : 06 April 2022

3rd Floor, AFGRI Building 12 Byls Bridge Boulevard Highveld Extension 73