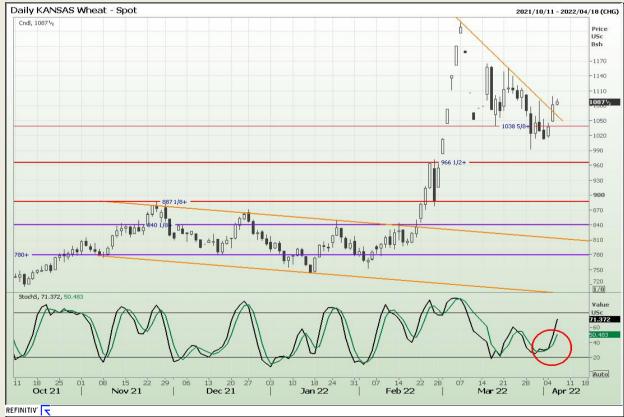

#### **Technical Analysis**

Chicago Board of Trade and Kansas Board of Trade - Wheat

Market Report : 06 April 2022

3rd Floor, AFGRI Building 12 Byls Bridge Boulevard Highveld Extension 73