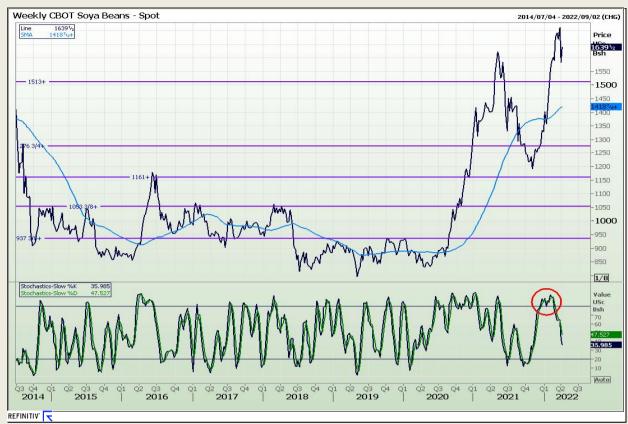

#### **Technical Analysis**

Chicago Board of Trade - Soybeans

Market Report : 06 April 2022

3rd Floor, AFGRI Building 12 Byls Bridge Boulevard Highveld Extension 73