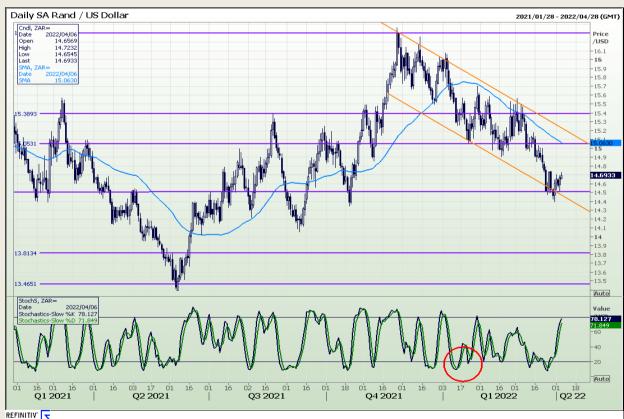

#### Rand / US Dollar

Market Report : 06 April 2022

3rd Floor, AFGRI Building 12 Byls Bridge Boulevard Highveld Extension 73