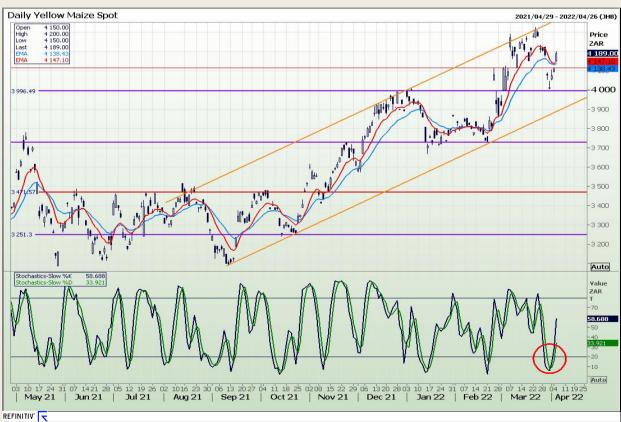

#### **Technical Analysis**

South African Futures Exchange - Maize

Market Report : 06 April 2022

3rd Floor, AFGRI Building 12 Byls Bridge Boulevard Highveld Extension 73