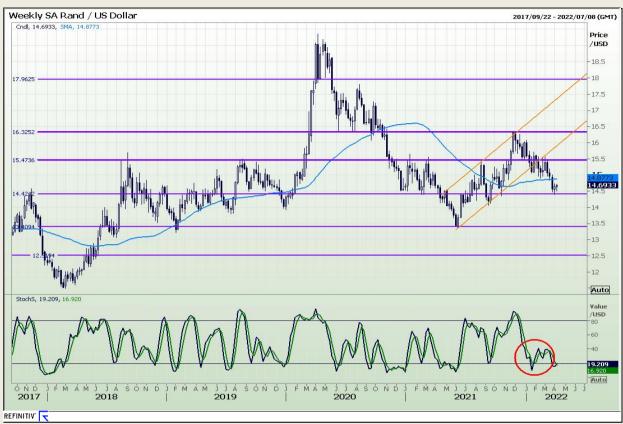

#### Rand / US Dollar

Market Report : 06 April 2022

3rd Floor, AFGRI Building 12 Byls Bridge Boulevard Highveld Extension 73