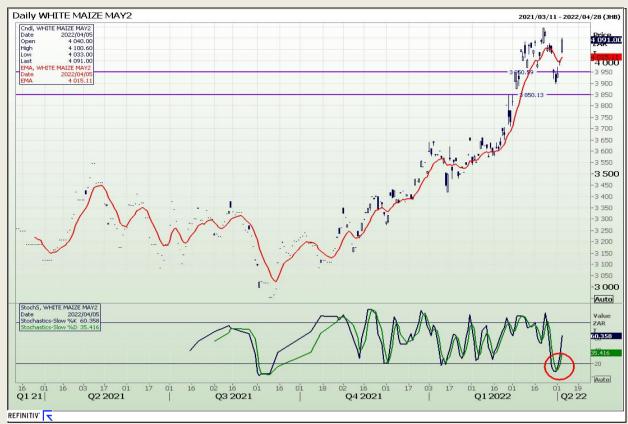

#### **Technical Analysis**

South African Futures Exchange - Maize

Market Report : 06 April 2022

3rd Floor, AFGRI Building 12 Byls Bridge Boulevard Highveld Extension 73