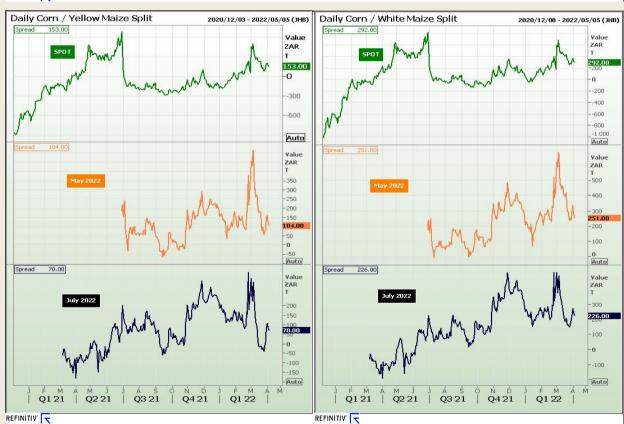

#### **CBOT / SAFEX Spreads**

Market Report : 06 April 2022

3rd Floor, AFGRI Building 12 Byls Bridge Boulevard Highveld Extension 73