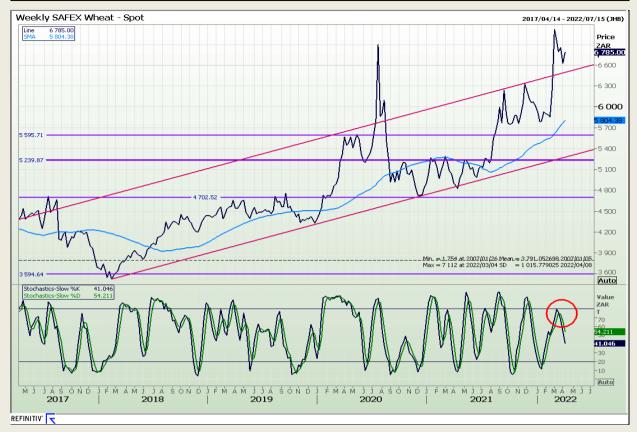

#### **Technical Analysis**

South African Futures Exchange - Wheat

Market Report : 06 April 2022

3rd Floor, AFGRI Building 12 Byls Bridge Boulevard Highveld Extension 73