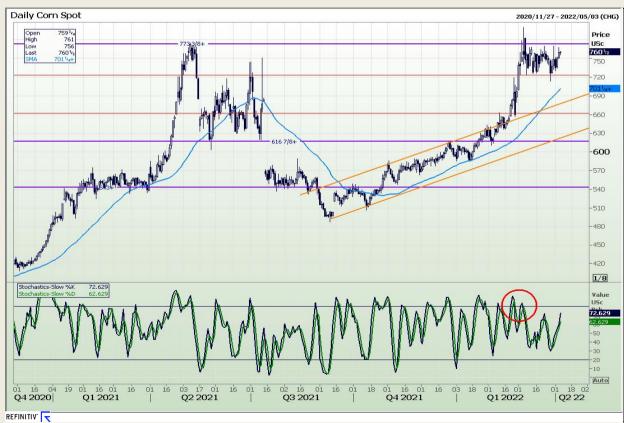

# **Technical Report** 06 April 2022





Market Report : 06 April 2022

3rd Floor, AFGRI Building 12 Byls Bridge Boulevard Highveld Extension 73

## **Technical Analysis**

#### Rand / US Dollar







Market Report : 06 April 2022

3rd Floor, AFGRI Building 12 Byls Bridge Boulevard Highveld Extension 73

#### **Technical Analysis**

#### **CBOT / SAFEX Spreads**







Market Report : 06 April 2022

3rd Floor, AFGRI Building 12 Byls Bridge Boulevard Highveld Extension 73

#### **Technical Analysis**

Chicago Board of Trade - Corn







# GroCapital Broking Services Market Report: 06 April 2022

3rd Floor, AFGRI Building 12 Byls Bridge Boulevard Highveld Extension 73

#### **Technical Analysis**

South African Futures Exchange - Maize







Market Report : 06 April 2022

3rd Floor, AFGRI Building 12 Byls Bridge Boulevard Highveld Extension 73

### **Technical Analysis**

South African Futures Exchange - Maize







Market Report : 06 April 2022

3rd Floor, AFGRI Building 12 Byls Bridge Boulevard Highveld Extension 73

#### **Technical Analysis**

South African Futures Exchange - Maize







Market Report : 06 April 2022

3rd Floor, AFGRI Building 12 Byls Bridge Boulevard Highveld Extension 73

#### **Technical Analysis**

Chicago Board of Trade and Kansas Board of Trade - Wheat







Market Report : 06 April 2022