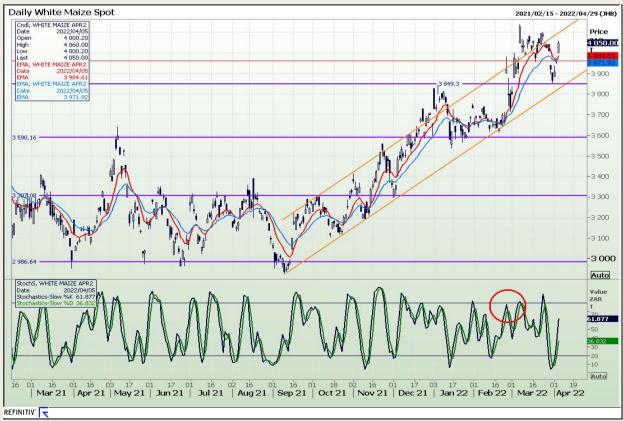

#### **Technical Analysis**

South African Futures Exchange - Maize

Market Report : 06 April 2022

3rd Floor, AFGRI Building 12 Byls Bridge Boulevard Highveld Extension 73