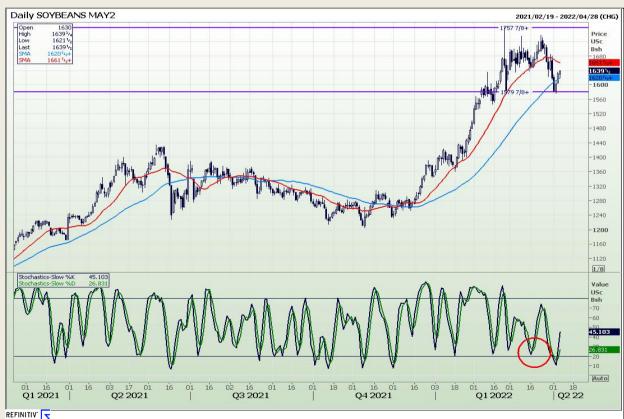

#### **Technical Analysis**

Chicago Board of Trade - Soybeans

Market Report : 06 April 2022

3rd Floor, AFGRI Building 12 Byls Bridge Boulevard Highveld Extension 73