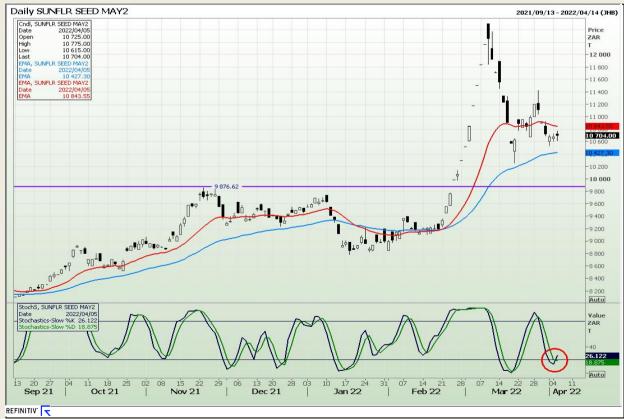

al Analysis**

South African Futures Exchange - Wheat







Market Report : 06 April 2022

3rd Floor, AFGRI Building 12 Byls Bridge Boulevard Highveld Extension 73

#### **Technical Analysis**

Chicago Board of Trade and Kansas Board of Trade - Wheat







Market Report : 06 April 2022

3rd Floor, AFGRI Building 12 Byls Bridge Boulevard Highveld Extension 73

#### **Technical Analysis**

Chicago Board of Trade - Soybeans







Market Report : 06 April 2022

3rd Floor, AFGRI Building 12 Byls Bridge Boulevard Highveld Extension 73

### **Technical Analysis**

**South African Futures Exchange - Soybeans** 







Market Report: 06 April 2022

3rd Floor, AFGRI Building 12 Byls Bridge Boulevard Highveld Extension 73

#### **Technical Analysis**

South African Futures Exchange - Sunflower