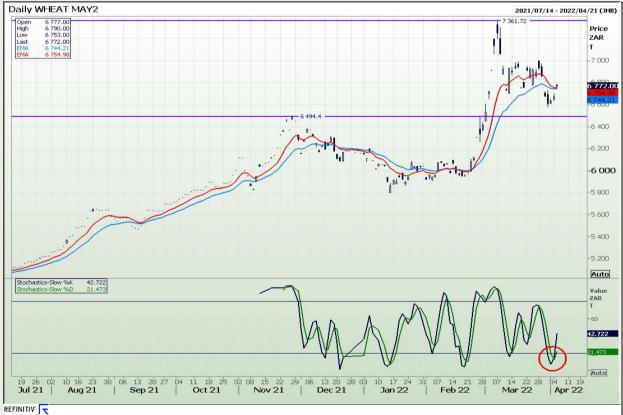

#### **Technical Analysis**

South African Futures Exchange - Wheat

Market Report : 06 April 2022

3rd Floor, AFGRI Building 12 Byls Bridge Boulevard Highveld Extension 73