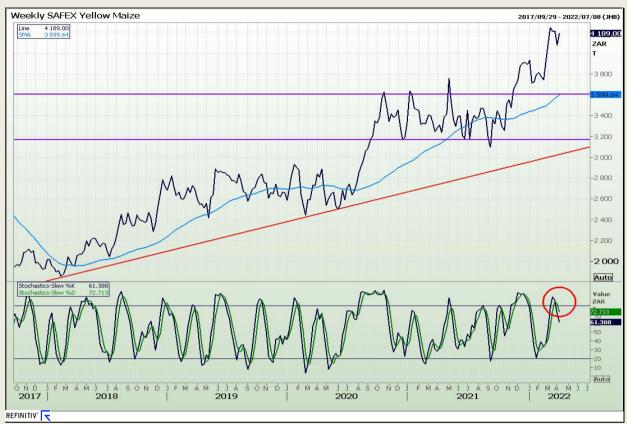

### **Technical Analysis**

South African Futures Exchange - Maize

Market Report : 06 April 2022

3rd Floor, AFGRI Building 12 Byls Bridge Boulevard Highveld Extension 73