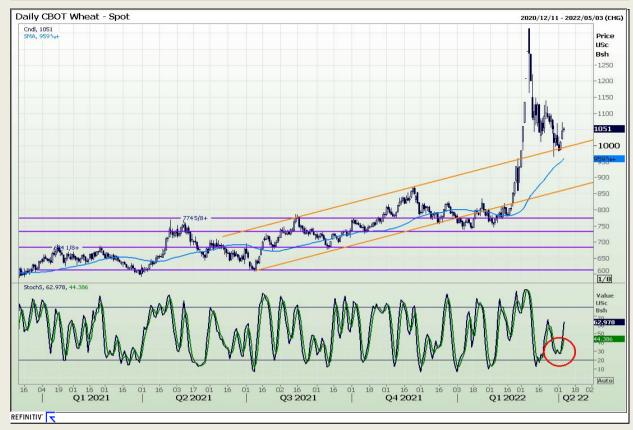

#### **Technical Analysis**

Chicago Board of Trade and Kansas Board of Trade - Wheat

Market Report : 06 April 2022

3rd Floor, AFGRI Building 12 Byls Bridge Boulevard Highveld Extension 73