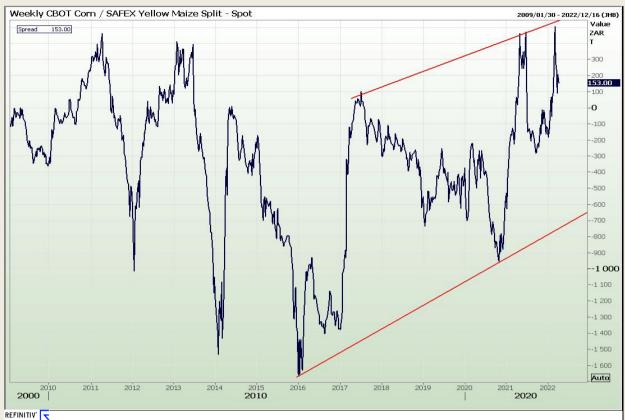

#### **CBOT / SAFEX Spreads**

Market Report : 06 April 2022

3rd Floor, AFGRI Building 12 Byls Bridge Boulevard Highveld Extension 73

#### **Technical Analysis**

Chicago Board of Trade - Corn