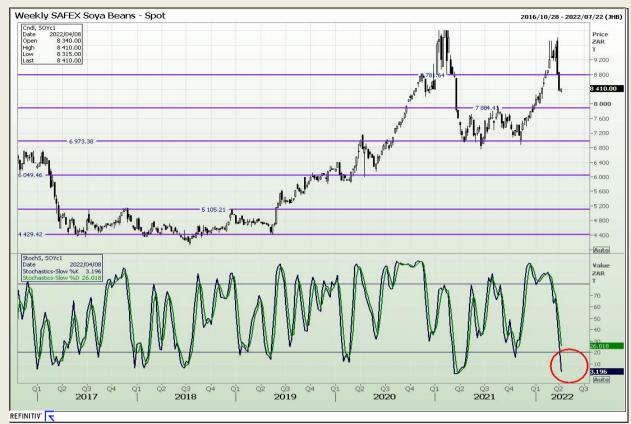

### **Technical Analysis**

**South African Futures Exchange - Soybeans** 

Market Report: 06 April 2022

3rd Floor, AFGRI Building 12 Byls Bridge Boulevard Highveld Extension 73