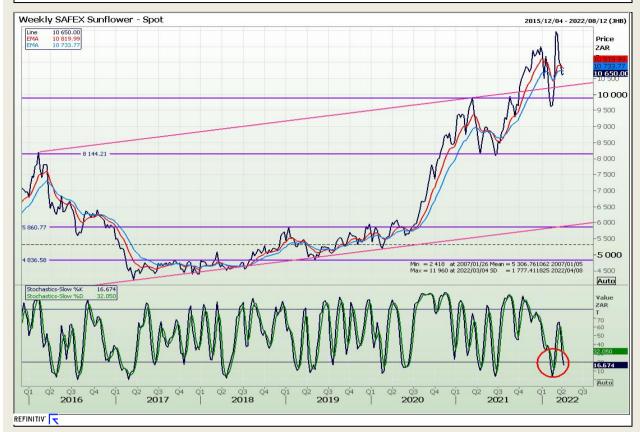

ical Analysis**

South African Futures Exchange - Wheat







Market Report : 06 April 2022

3rd Floor, AFGRI Building 12 Byls Bridge Boulevard Highveld Extension 73

#### **Technical Analysis**

Chicago Board of Trade and Kansas Board of Trade - Wheat







Market Report : 06 April 2022

3rd Floor, AFGRI Building 12 Byls Bridge Boulevard Highveld Extension 73

#### **Technical Analysis**

Chicago Board of Trade - Soybeans







Market Report : 06 April 2022

3rd Floor, AFGRI Building 12 Byls Bridge Boulevard Highveld Extension 73

### **Technical Analysis**

**South African Futures Exchange - Soybeans** 







Market Report: 06 April 2022

3rd Floor, AFGRI Building 12 Byls Bridge Boulevard Highveld Extension 73

#### **Technical Analysis**

South African Futures Exchange - Sunflower