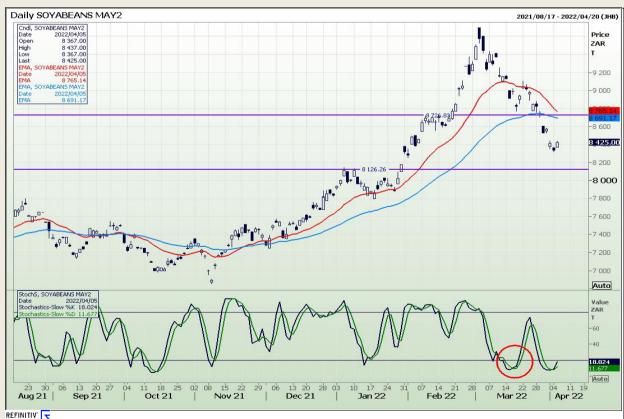

### **Technical Analysis**

**South African Futures Exchange - Soybeans** 

Market Report: 06 April 2022

3rd Floor, AFGRI Building 12 Byls Bridge Boulevard Highveld Extension 73