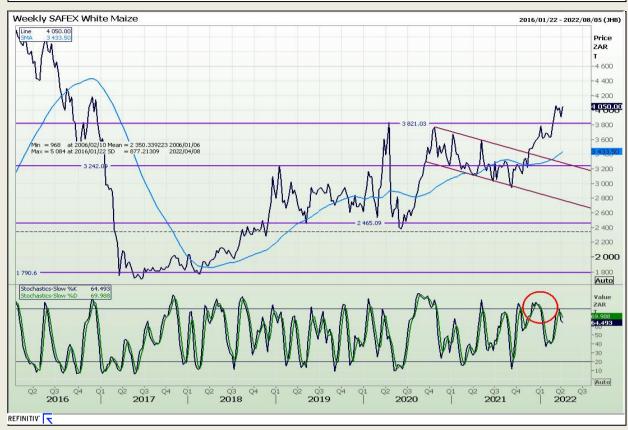

#### **Technical Analysis**

South African Futures Exchange - Maize

Market Report : 06 April 2022

3rd Floor, AFGRI Building 12 Byls Bridge Boulevard Highveld Extension 73

### **Technical Analysis**

South African Futures Exchange - Maize

Market Report : 06 April 2022

3rd Floor, AFGRI Building 12 Byls Bridge Boulevard Highveld Extension 73