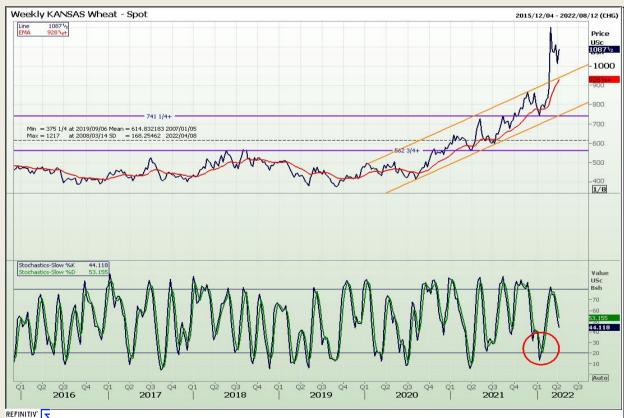

#### **Technical Analysis**

Chicago Board of Trade and Kansas Board of Trade - Wheat

Market Report : 06 April 2022

3rd Floor, AFGRI Building 12 Byls Bridge Boulevard Highveld Extension 73