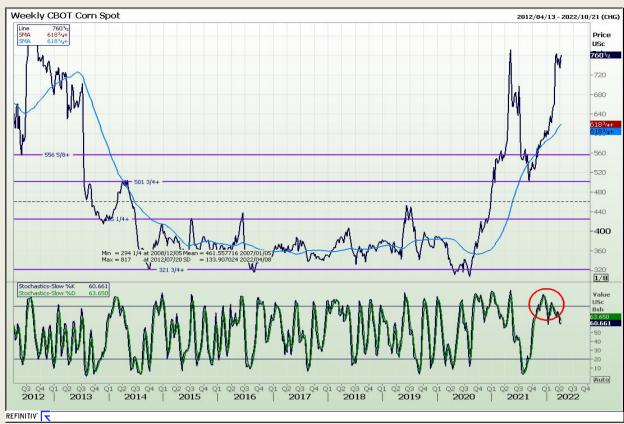

# **Technical Report** 06 April 2022





Market Report : 06 April 2022

3rd Floor, AFGRI Building 12 Byls Bridge Boulevard Highveld Extension 73

## **Technical Analysis**

#### Rand / US Dollar







Market Report : 06 April 2022

3rd Floor, AFGRI Building 12 Byls Bridge Boulevard Highveld Extension 73

#### **Technical Analysis**

#### **CBOT / SAFEX Spreads**







Market Report : 06 April 2022

3rd Floor, AFGRI Building 12 Byls Bridge Boulevard Highveld Extension 73

#### **Technical Analysis**

Chicago Board of Trade - Corn







# GroCapital Broking Services Market Report: 06 April 2022

3rd Floor, AFGRI Building 12 Byls Bridge Boulevard Highveld Extension 73

#### **Technical Analysis**

South African Futures Exchange - Maize







Market Report : 06 April 2022

3rd Floor, AFGRI Building 12 Byls Bridge Boulevard Highveld Extension 73

### **Technical Analysis**

South African Futures Exchange - Maize







Market Report : 06 April 2022

3rd Floor, AFGRI Building 12 Byls Bridge Boulevard Highveld Extension 73

#### **Technical Analysis**

South African Futures Exchange - Maize







Market Report : 06 April 2022

3rd Floor, AFGRI Building 12 Byls Bridge Boulevard Highveld Extension 73

#### **Technical Analysis**

Chicago Board of Trade and Kansas Board of Trade - Wheat







Market Report : 06 April 202