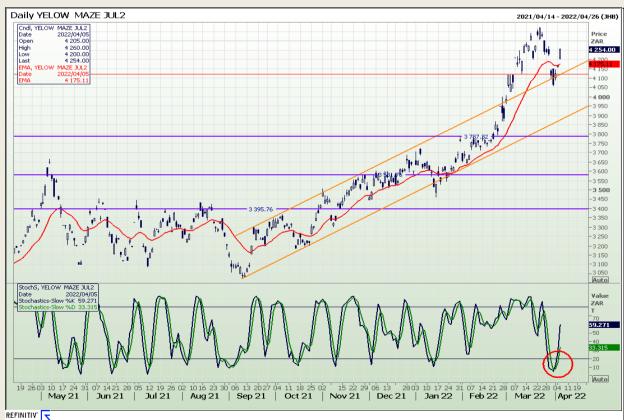

#### **Technical Analysis**

South African Futures Exchange - Maize

Market Report : 06 April 2022

3rd Floor, AFGRI Building 12 Byls Bridge Boulevard Highveld Extension 73

### **Technical Analysis**

South African Futures Exchange - Maize

Market Report : 06 April 2022

3rd Floor, AFGRI Building 12 Byls Bridge Boulevard Highveld Extension 73