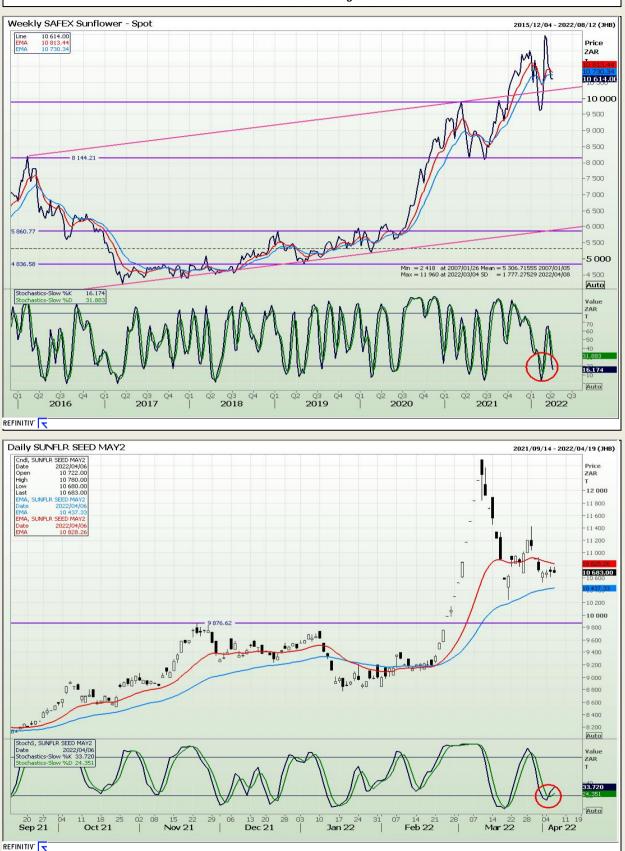

# **Technical Analysis**

South African Futures Exchange - Sunflower

DISCLAIMER: This report has been prepared by GroCapital Financial Services Pty Ltd, a wholly owned subsidiary of AFGRI Operations Limitedis provided to you for information purposes only.GROCAPITAL AND AFGRI hereby certify that the views expressed in this report were obtained from sources which GROCAPITAL AND AFGRI consider to be reliable.GROCAPITAL AND AFGRI do not make any representations or give any guarantees or warranties, expressed or implied, as to the correctness, accuracy or completeness of the report.NetNether GROCAPITAL AND AFGRI, nor any affiliate, nor any of their respective officers, directors, partners or employees, shall assume any liability for any losses arising from errors or omissions in the opnions, forecasts or information, irrespective of whether there has been any negligence by GroCapital and AFGRI, their affiliate, or their respective officers, directors, partners or employees, regardless of whether such damages were foreseen or unforeseen. The information contained in this report is confidential and may be subject to legal privilege. This report is not intended to not should it be taken to create any legal relations or contractual relations.