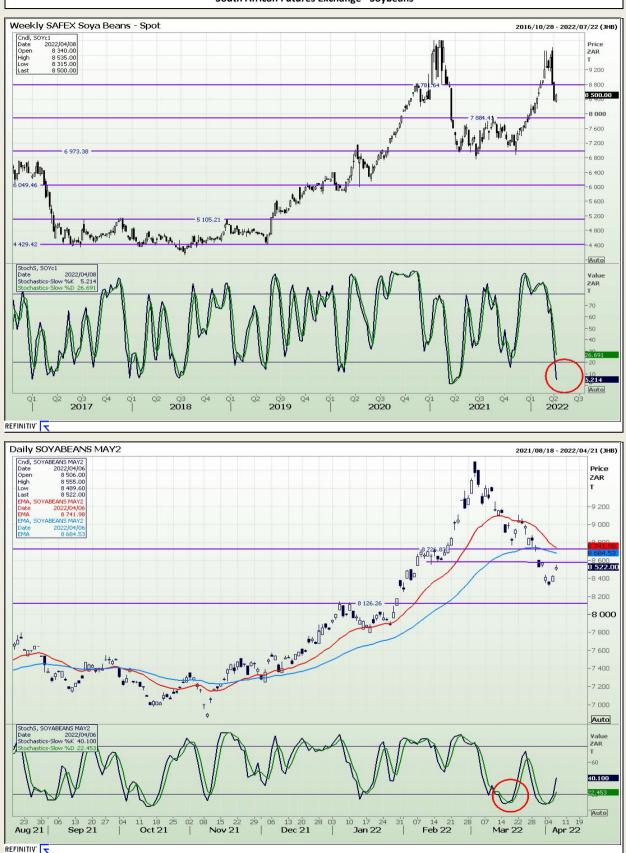

## **Technical Analysis**

South African Futures Exchange - Soybeans

DISCLAIMER: This report has been prepared by GroCapital Financial Services Pty Ltd, a wholly owned subsidiary of AFGRI Operations Limitedis provided to you for information purposes only.GROCAPITAL AND AFGRI hereby certify that the views expressed in this report were obtained from sources which GROCAPITAL AND AFGRI consider to be reliable.GROCAPITAL AND AFGRI do not make any representations or give any guarantees or warranties, expressed or implied, as to the correctness, accuracy or completeness of the report.Neither GROCAPITAL AND AFGRI, nor any affiliate, nor any of their respective officers, directors, partners or employees, as any lability for any losses arising from errors or omissions in the opinions, forecasts or information, irrespective of whether there has been any negligence by GroCapital and AFGRI, their affiliate, or their respective officers, directors, partners or employees, regardless of whether such damages were foreseen or unforeseen. The information contained in this report is confidential and may be subject to legal privilege. This report is not intended to not should it be taken to create any legal relations or contractual relations.