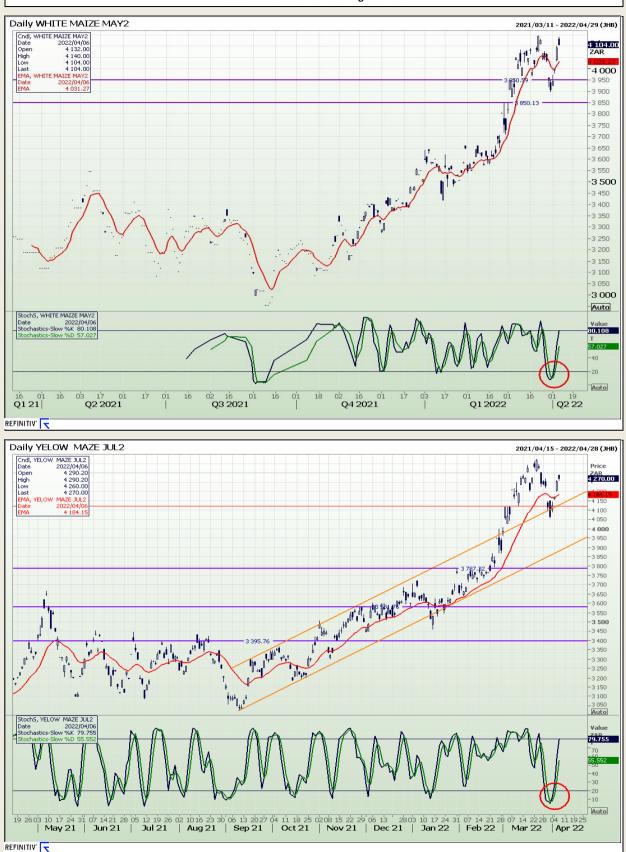

Market Report : 07 April 2022

## **Technical Analysis**

South African Futures Exchange - Maize

DISCLAIMER: This report has been prepared by GroCapital Financial Services Pty Ltd, a wholly owned subsidiary of AFGRI Operations Limitedis provided to you for information purposes only.GROCAPITAL AND AFGRI hereby certify that the views expressed in this report were obtained from sources which GROCAPITAL AND AFGRI consider to be reliable.GROCAPITAL AND AFGRI do not make any representations or give any guarantees or warranties, expressed or implied, as to the correctness, accuracy or completeness of the report.Neither GROCAPITAL AND AFGRI, nor any affiliate, nor any of their respective officers, directors, partners or employees, shall assume any liability for any losses arising from errors or omissions in the opnions, forecasts or information, irrespective of whether there has been any negligence by GroCapital and AFGRI, their affiliate, or their respective officers, directors, partners or employees, regardless of whether such damages were foreseen or unforeseen. The information contained in this report is confidential and may be subject to legal privilege. This report is not intended to not should it be taken to create any legal relations or contractual relations.