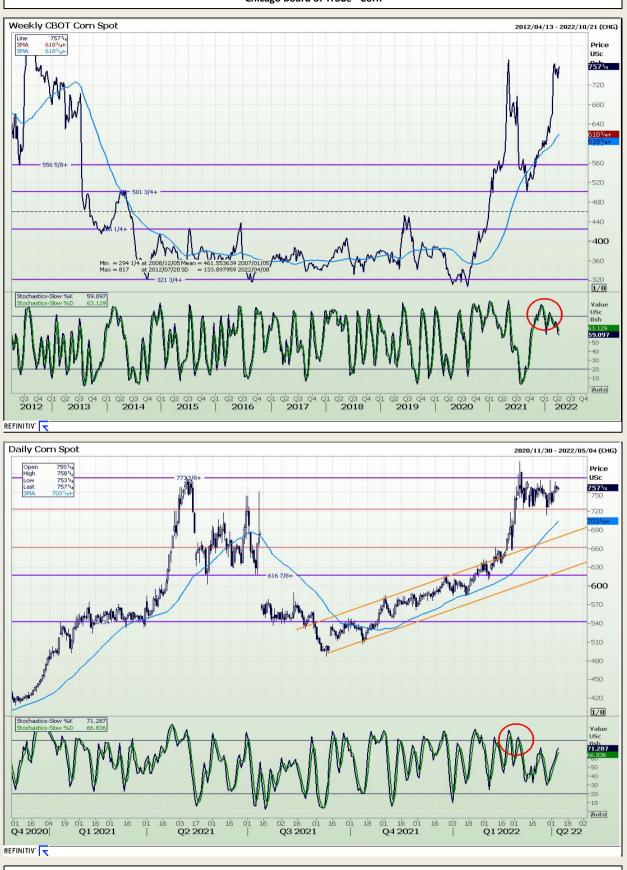

Market Report : 07 April 2022

### **Technical Analysis**

Chicago Board of Trade - Corn

DISCLAIMER: This report has been prepared by GroCapital Financial Services Pty Ltd, a wholly owned subsidiary of AFGRI Operations Limitedis provided to you for information purposes only.GROCAPITAL AND AFGRI hereby certify that the views expressed in this report were obtained from sources which GROCAPITAL AND AFGRI consider to be reliable.GROCAPITAL AND AFGRI do not make any representations or give any guarantees or warranties, expressed or implied, as to the correctness, accuracy or completeness of the report.NetNether GROCAPITAL AND AFGRI, nor any affiliate, nor any of their respective officers, directors, partners or employees, shall assume any liability for any losses arising from errors or omissions in the opnions, forecasts or information, irrespective of whether there has been any negligence by GroCapital and AFGRI, their affiliate, or their respective officers, directors, partners or employees, regardless of whether such damages were foreseen or unforeseen. The information contained in this report is confidential and may be subject to legal privilege. This report is not intended to not should it be taken to create any legal relations or contractual relations.