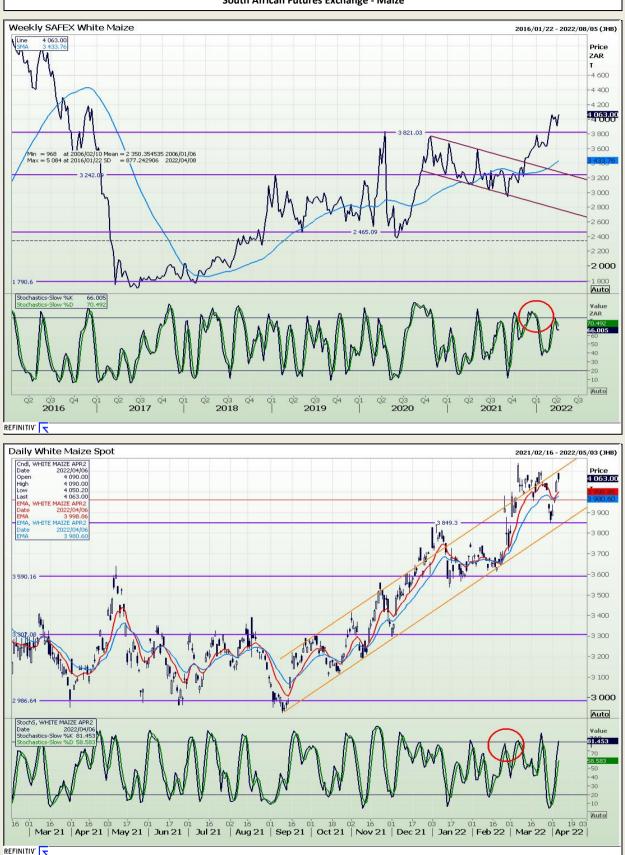

Market Report : 07 April 2022

# **Technical Analysis**

South African Futures Exchange - Maize

DISCLAIMER: This report has been prepared by GroCapital Financial Services Pty Ltd, a wholly owned subsidiary of AFGRI Operations Limitedis provided to you for information purposes only.GROCAPITAL AND AFGRI hereby certify that the views expressed in this report were obtained from sources which GROCAPITAL AND AFGRI consider to be reliable.GROCAPITAL AND AFGRI do not make any representations or give any guarantees or warranties, expressed or implied, as to the correctness, accuracy or completeness of the report.Neither GROCAPITAL AND AFGRI, nor any affiliate, nor any of their respective officers, directors, partners or employees, shall assume any liability for any losses arising from errors or omissions in the opnions, forecasts or information, irrespective of whether there has been any negligence by GroCapital and AFGRI, their affiliate, or their respective officers, directors, partners or employees, regardless of whether such damages were foreseen or unforeseen. The information contained in this report is confidential and may be subject to legal privilege. This report is not intended to not should it be taken to create any legal relations or contractual relations.