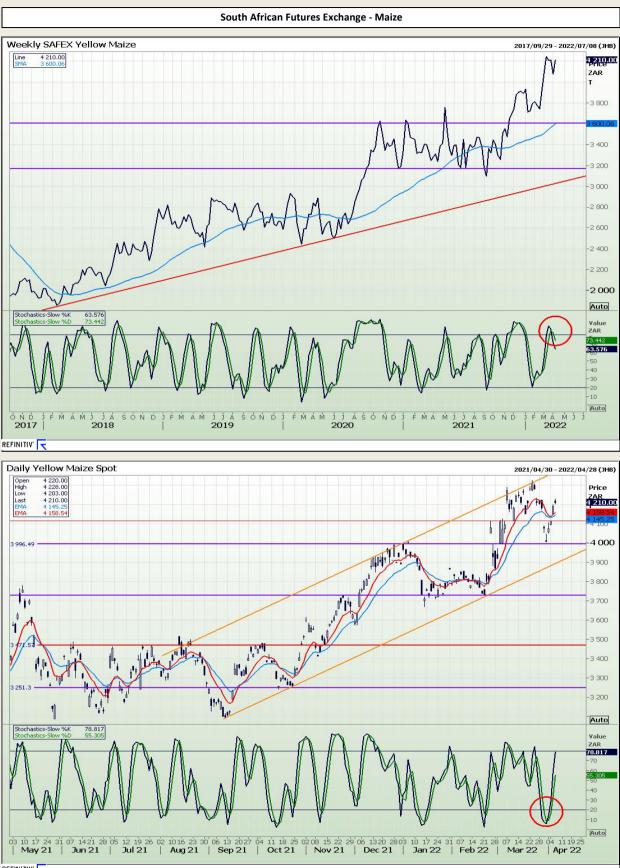

Market Report : 07 April 2022

## **Technical Analysis**

South African Futures Exchange - Maize

DISCLAIMER: This report has been prepared by GroCapital Financial Services Pty Ltd, a wholly owned subsidiary of AFGRI Operations Limitedis provided to you for information purposes only.GROCAPITAL AND AFGRI hereby certify that the views expressed in this report were obtained from sources which GROCAPITAL AND AFGRI consider to be reliable.GROCAPITAL AND AFGRI do not make any representations or give any guarantees or warranties, expressed or implied, as to the correctness, accuracy or completeness of the report.Neither GROCAPITAL AND AFGRI, nor any affiliate, nor any of their respective officers, directors, partners or employees, shall assume any liability for any losses arising from errors or omissions in the opnions, forecasts or information, irrespective of whether there has been any negligence by GroCapital and AFGRI, their affiliate, or their respective officers, directors, partners or employees, regardless of whether such damages were foreseen or unforeseen. The information contained in this report is confidential and may be subject to legal privilege. This report is not intended to not should it be taken to create any legal relations or contractual relations.