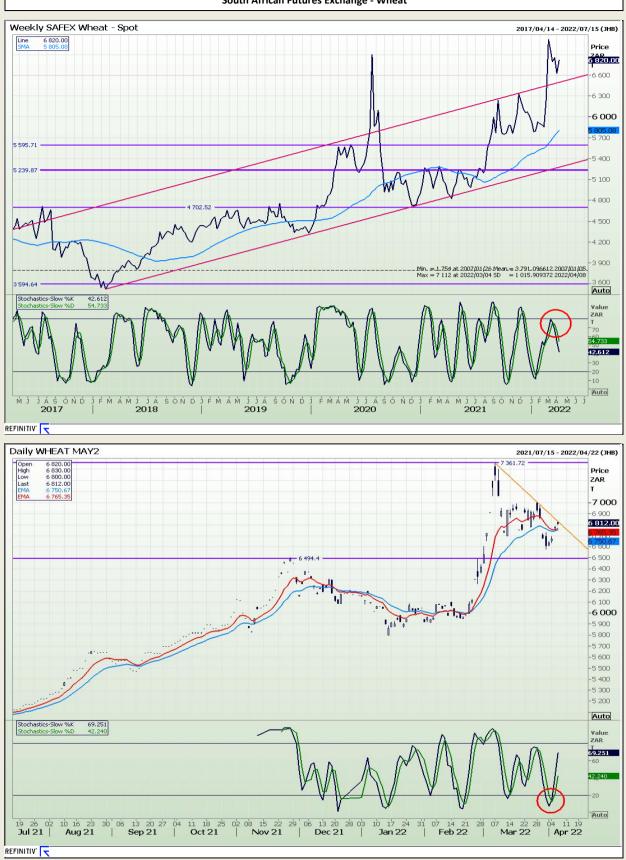

### **Technical Analysis**

South African Futures Exchange - Wheat

DISCLAIMER: This report has been prepared by GroCapital Financial Services Pty Ltd, a wholly owned subsidiary of AFGRI Operations Limitedis provided to you for information purposes only.GROCAPITAL AND AFGRI hereby certify that the views expressed in this report were obtained from sources which GROCAPITAL AND AFGRI consider to be reliable.GROCAPITAL AND AFGRI do not make any representations or give any guarantees or warranties, expressed or implied, as to the correctness, accuracy or completeness of the report.Neither GROCAPITAL AND AFGRI, nor any affiliate, nor any of their respective officers, directors, partners or employees, as any lability for any losses arising from errors or omissions in the opinions, forecasts or information, irrespective of whether there has been any negligence by GroCapital and AFGRI, their affiliate, or their respective officers, directors, partners or employees, regardless of whether such damages were foreseen or unforeseen. The information contained in this report is confidential and may be subject to legal privilege. This report is not intended to not should it be taken to create any legal relations or contractual relations.