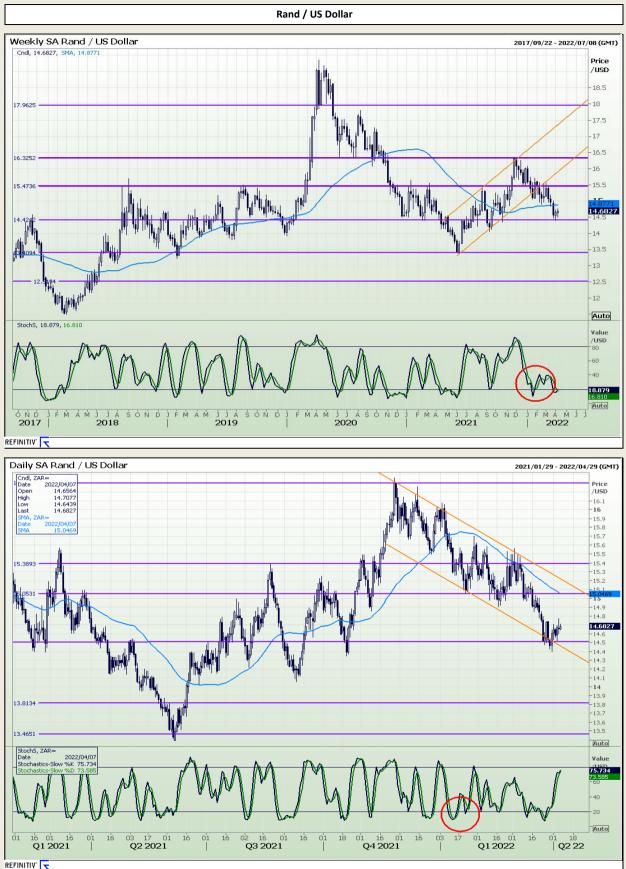

Market Report : 07 April 2022

# **Technical Analysis**



DISCLAIMER: This report has been prepared by GroCapital Financial Services Pty Ltd , a wholly owned subsidiary of AFGRI Operations Limitedis provided to you for information purposes only.GROCAPITAL AND AFGRI hereby certify that the views expressed in this report were obtained from sources which GROCAPITAL AND AFGRI consider to be reliable.GROCAPITAL AND AFGRI do not make any representations or give any guarantees or warranties, expressed or implied, as to the correctness, accuracy or completeness of the report. Neither GROCAPITAL AND AFGRI, nor any affiliate, nor any of their respective officers, directors, partners or employees shall assume any liability for any losses arising from errors or omissions in the opinions, forecasts or information, irrespective of whether there has been any