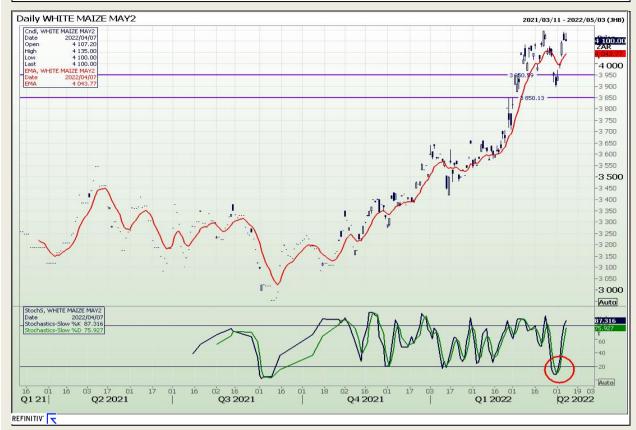

# **Technical Analysis**

South African Futures Exchange - Maize

Market Report : 08 April 2022

3rd Floor, AFGRI Building 12 Byls Bridge Boulevard Highveld Extension 73