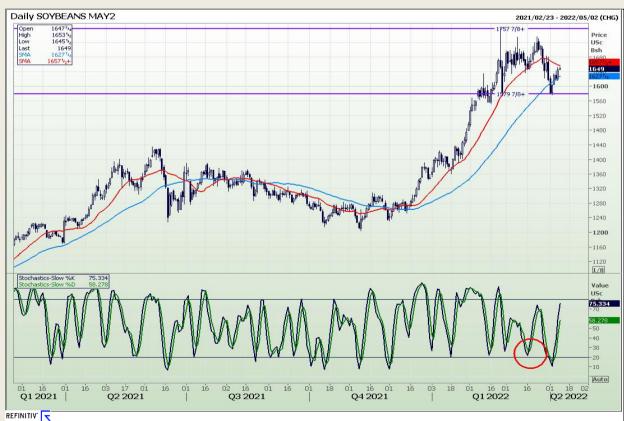

# **Technical Analysis**

Chicago Board of Trade - Soybeans

Market Report : 08 April 2022

3rd Floor, AFGRI Building 12 Byls Bridge Boulevard Highveld Extension 73