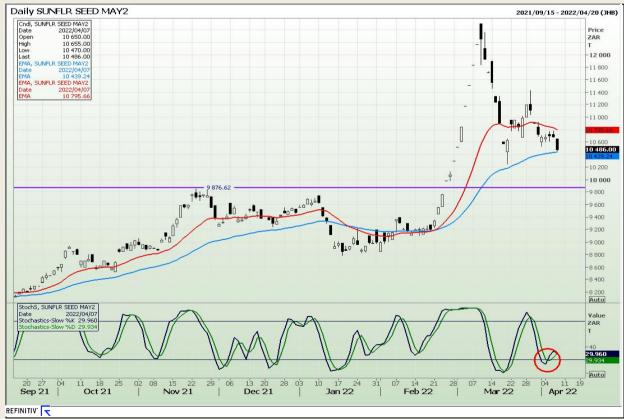

# **Technical Analysis**

South African Futures Exchange - Wheat







Market Report : 08 April 2022

3rd Floor, AFGRI Building 12 Byls Bridge Boulevard Highveld Extension 73

# **Technical Analysis**

Chicago Board of Trade and Kansas Board of Trade - Wheat







Market Report : 08 April 2022

3rd Floor, AFGRI Building 12 Byls Bridge Boulevard Highveld Extension 73

# **Technical Analysis**

Chicago Board of Trade - Soybeans







Market Report : 08 April 2022

3rd Floor, AFGRI Building 12 Byls Bridge Boulevard Highveld Extension 73

# **Technical Analysis**

**South African Futures Exchange - Soybeans** 







Market Report: 08 April 2022

3rd Floor, AFGRI Building 12 Byls Bridge Boulevard Highveld Extension 73

# **Technical Analysis**

South African Futures Exchange - Sunflower