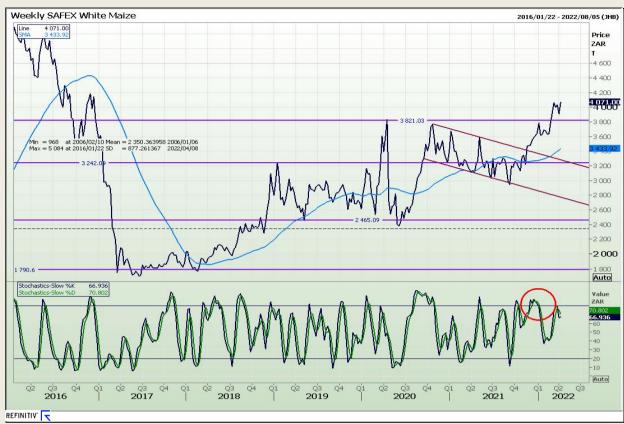

# **Technical Analysis**

South African Futures Exchange - Maize

Market Report : 08 April 2022

3rd Floor, AFGRI Building 12 Byls Bridge Boulevard Highveld Extension 73