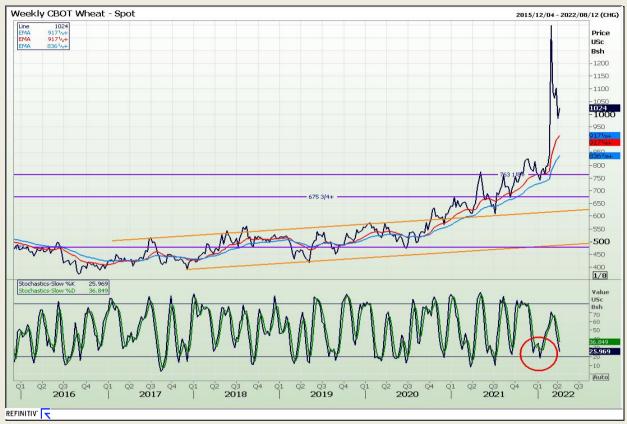

## **Technical Analysis**

Chicago Board of Trade and Kansas Board of Trade - Wheat

Market Report : 08 April 2022

3rd Floor, AFGRI Building 12 Byls Bridge Boulevard Highveld Extension 73

# **Technical Analysis**

Chicago Board of Trade and Kansas Board of Trade - Wheat

Market Report : 08 April 2022

3rd Floor, AFGRI Building 12 Byls Bridge Boulevard Highveld Extension 73