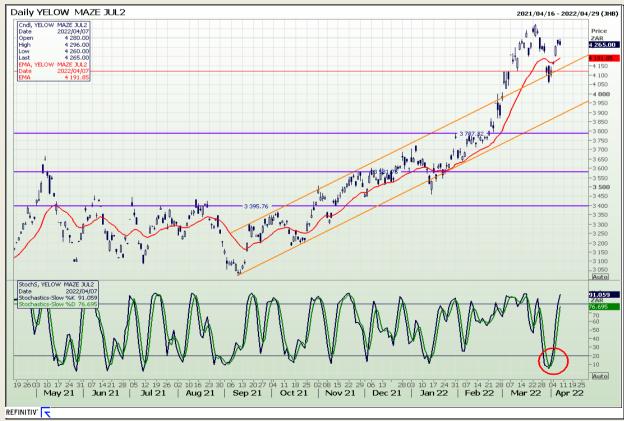

# **Technical Analysis**

South African Futures Exchange - Maize

Market Report : 08 April 2022

3rd Floor, AFGRI Building 12 Byls Bridge Boulevard Highveld Extension 73