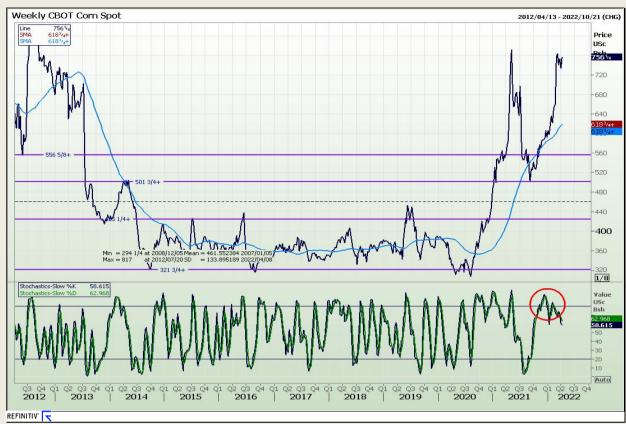

## **Technical Analysis**

Chicago Board of Trade - Corn

Market Report : 08 April 2022

3rd Floor, AFGRI Building 12 Byls Bridge Boulevard Highveld Extension 73