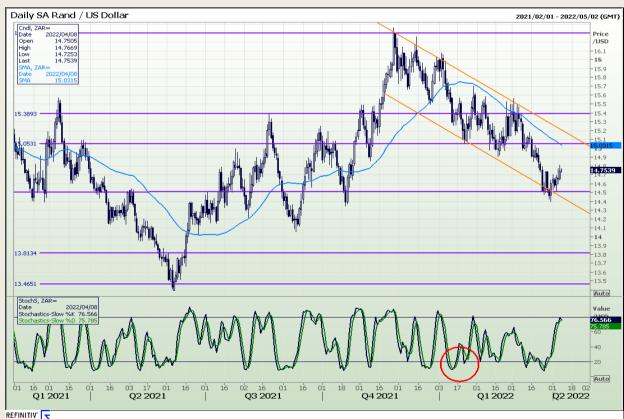

#### Rand / US Dollar

Market Report : 08 April 2022

3rd Floor, AFGRI Building 12 Byls Bridge Boulevard Highveld Extension 73