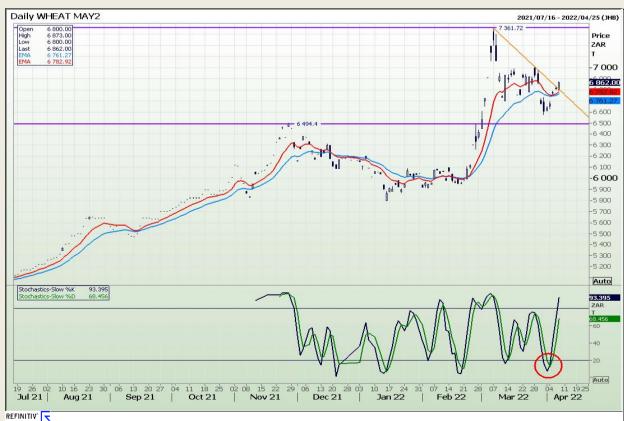

# **Technical Analysis**

South African Futures Exchange - Wheat

Market Report : 08 April 2022

3rd Floor, AFGRI Building 12 Byls Bridge Boulevard Highveld Extension 73