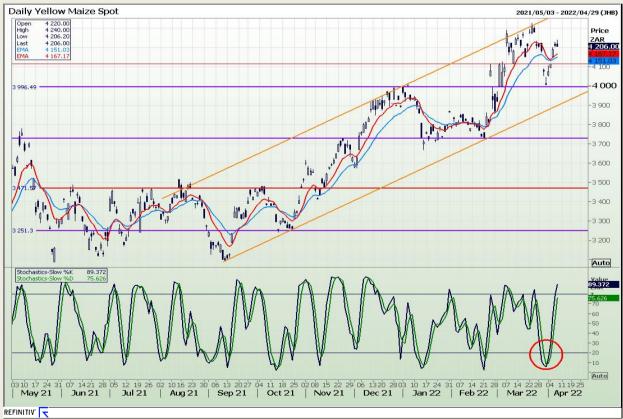

# **Technical Analysis**

South African Futures Exchange - Maize

Market Report : 08 April 2022

3rd Floor, AFGRI Building 12 Byls Bridge Boulevard Highveld Extension 73