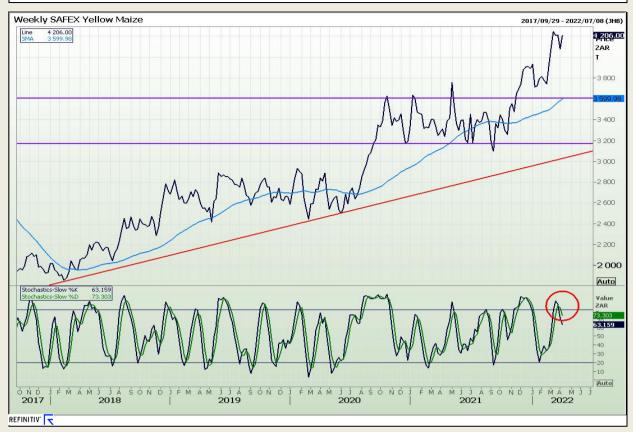

# **Technical Analysis**

South African Futures Exchange - Maize

Market Report : 08 April 2022

3rd Floor, AFGRI Building 12 Byls Bridge Boulevard Highveld Extension 73