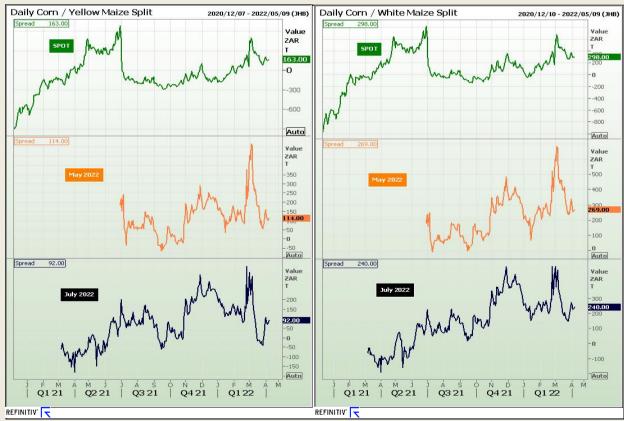

# **Technical Analysis**

**CBOT / SAFEX Spreads** 

Market Report : 08 April 2022

3rd Floor, AFGRI Building 12 Byls Bridge Boulevard Highveld Extension 73