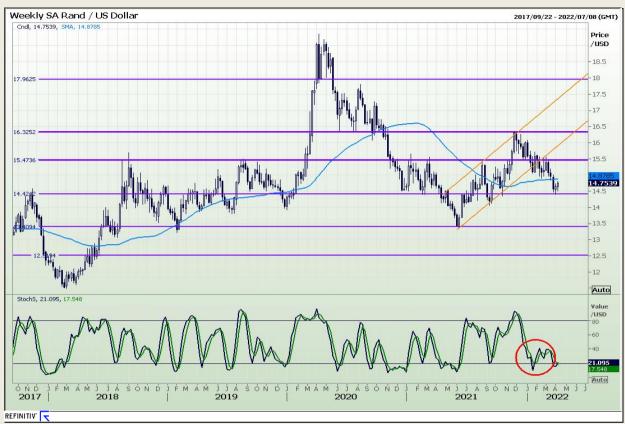

#### Rand / US Dollar

Market Report : 08 April 2022

3rd Floor, AFGRI Building 12 Byls Bridge Boulevard Highveld Extension 73