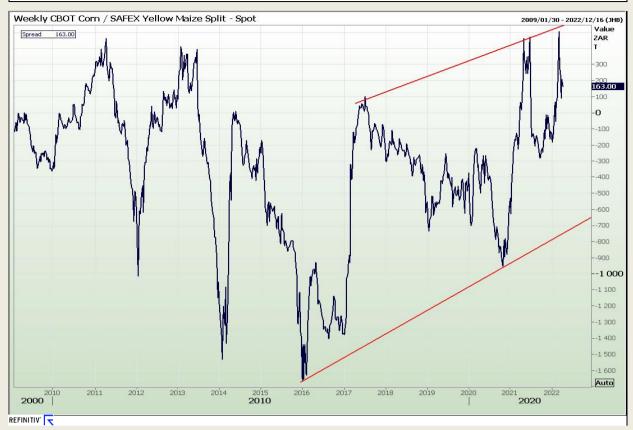

# **Technical Analysis**

**CBOT / SAFEX Spreads** 

Market Report : 08 April 2022

3rd Floor, AFGRI Building 12 Byls Bridge Boulevard Highveld Extension 73