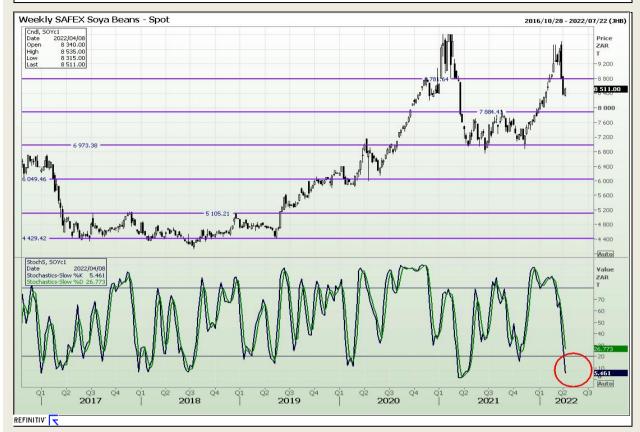

# **Technical Analysis**

**South African Futures Exchange - Soybeans** 

Market Report: 08 April 2022

3rd Floor, AFGRI Building 12 Byls Bridge Boulevard Highveld Extension 73