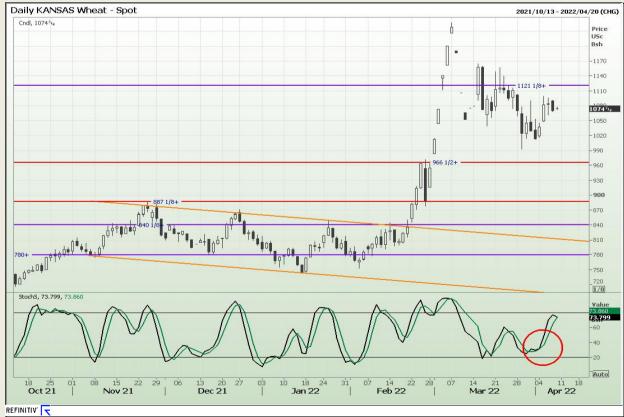

## **Technical Analysis**

Chicago Board of Trade and Kansas Board of Trade - Wheat

Market Report : 08 April 2022

3rd Floor, AFGRI Building 12 Byls Bridge Boulevard Highveld Extension 73

# **Technical Analysis**

Chicago Board of Trade and Kansas Board of Trade - Wheat

Market Report : 08 April 2022

3rd Floor, AFGRI Building 12 Byls Bridge Boulevard Highveld Extension 73