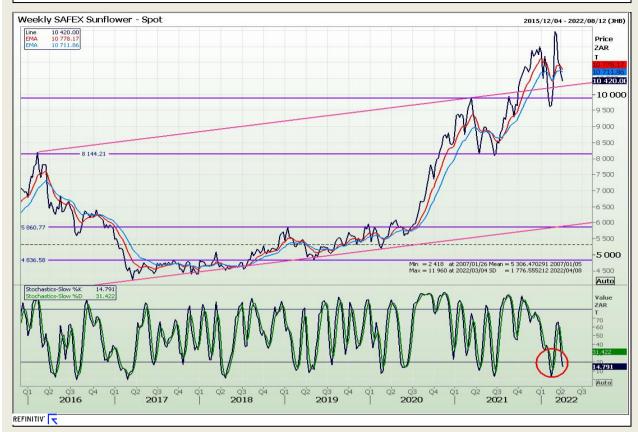

# **Technical Analysis**

South African Futures Exchange - Wheat







Market Report : 08 April 2022

3rd Floor, AFGRI Building 12 Byls Bridge Boulevard Highveld Extension 73

# **Technical Analysis**

Chicago Board of Trade and Kansas Board of Trade - Wheat







Market Report : 08 April 2022

3rd Floor, AFGRI Building 12 Byls Bridge Boulevard Highveld Extension 73

# **Technical Analysis**

Chicago Board of Trade - Soybeans







Market Report : 08 April 2022

3rd Floor, AFGRI Building 12 Byls Bridge Boulevard Highveld Extension 73

# **Technical Analysis**

**South African Futures Exchange - Soybeans** 







Market Report: 08 April 2022

3rd Floor, AFGRI Building 12 Byls Bridge Boulevard Highveld Extension 73

# **Technical Analysis**

South African Futures Exchange - Sunflower