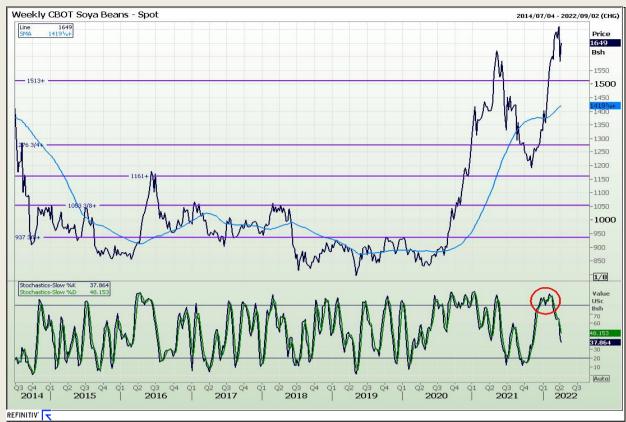

# **Technical Analysis**

Chicago Board of Trade - Soybeans

Market Report : 08 April 2022

3rd Floor, AFGRI Building 12 Byls Bridge Boulevard Highveld Extension 73