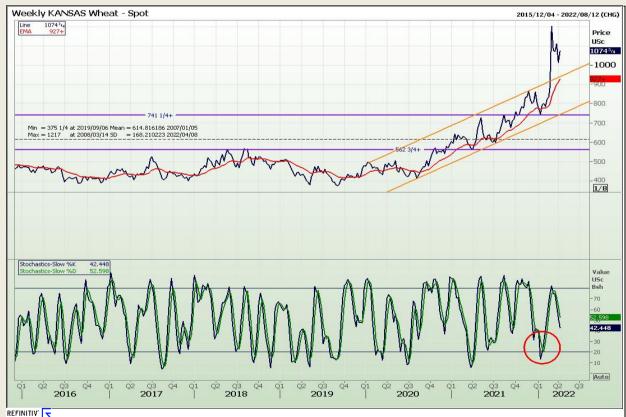

## **Technical Analysis**

Chicago Board of Trade and Kansas Board of Trade - Wheat

Market Report : 08 April 2022

3rd Floor, AFGRI Building 12 Byls Bridge Boulevard Highveld Extension 73

# **Technical Analysis**

Chicago Board of Trade and Kansas Board of Trade - Wheat

Market Report : 08 April 2022

3rd Floor, AFGRI Building 12 Byls Bridge Boulevard Highveld Extension 73