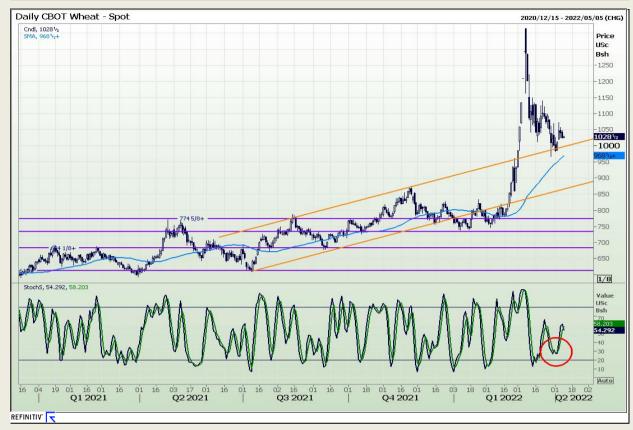

## **Technical Analysis**

Chicago Board of Trade and Kansas Board of Trade - Wheat

Market Report : 08 April 2022

3rd Floor, AFGRI Building 12 Byls Bridge Boulevard Highveld Extension 73

# **Technical Analysis**

Chicago Board of Trade and Kansas Board of Trade - Wheat

Market Report : 08 April 2022

3rd Floor, AFGRI Building 12 Byls Bridge Boulevard Highveld Extension 73