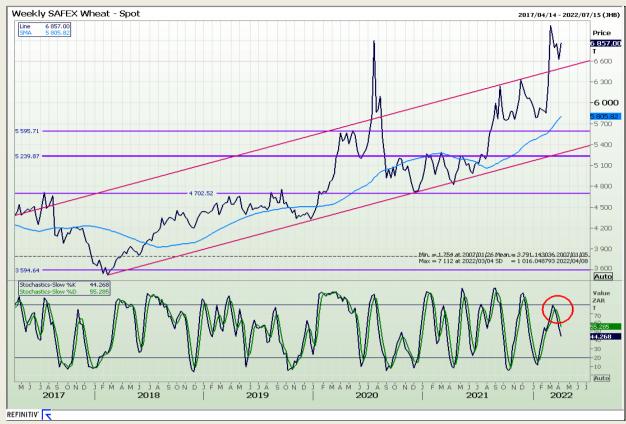

# **Technical Analysis**

South African Futures Exchange - Wheat

Market Report : 08 April 2022

3rd Floor, AFGRI Building 12 Byls Bridge Boulevard Highveld Extension 73