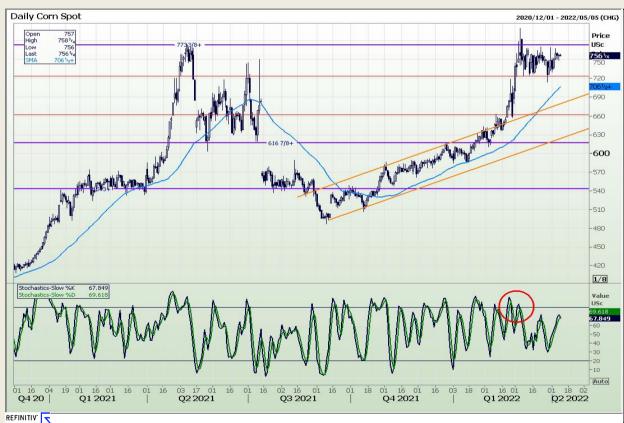

## **Technical Analysis**

Chicago Board of Trade - Corn

Market Report : 08 April 2022

3rd Floor, AFGRI Building 12 Byls Bridge Boulevard Highveld Extension 73