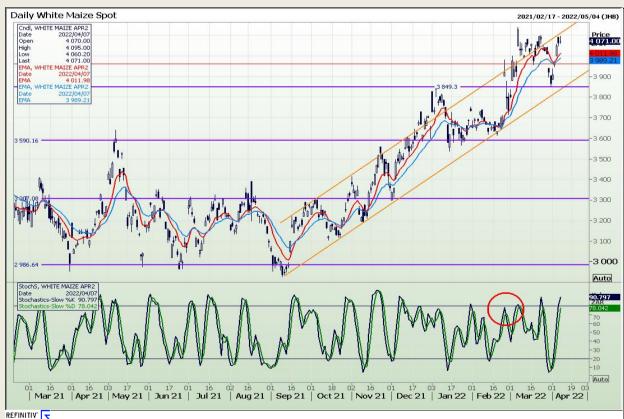

# **Technical Analysis**

South African Futures Exchange - Maize

Market Report : 08 April 2022

3rd Floor, AFGRI Building 12 Byls Bridge Boulevard Highveld Extension 73