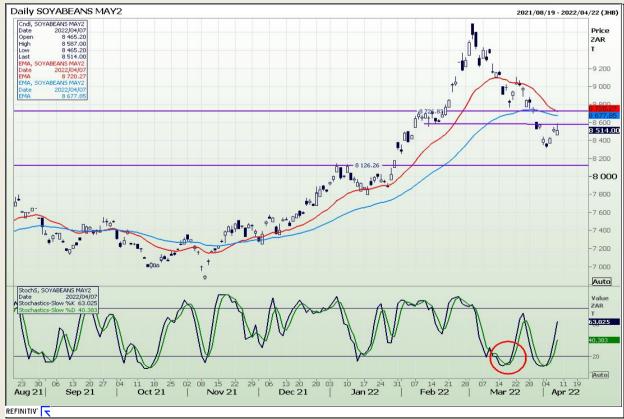

# **Technical Analysis**

**South African Futures Exchange - Soybeans** 

Market Report: 08 April 2022

3rd Floor, AFGRI Building 12 Byls Bridge Boulevard Highveld Extension 73