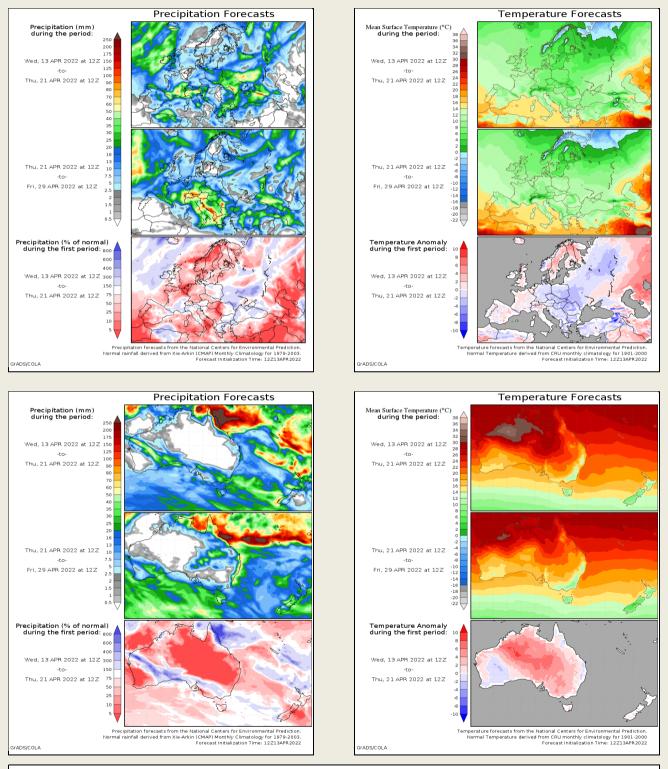

## Europe, New Zealand and Australia - Weather

EUROPE: A mostly favorable weather pattern is expected through the first week of the outlook. There will be areas of rain with some pockets of heavy rain; however, the rain will be erratically distributed enough to not have a significant impact on fieldwork advancement. Above average temperatures this week will help warm the soil. There will be some pockets that receive no meaningful moisture and will be need of more rain in the server diverse that receive no meaningful moisture and will be need of more rain in the server diverse that receive no meaningful moisture and will be need of more rain in the server diverse that receive no meaningful moisture and will be need of more rain in the server diverse that receive no meaningful moisture and will be need of more rain in the server diverse that the server diverse that the server diverse that receive no meaningful moisture and will be need of more rain in the server diverse that t

AUSTRALIA: Drier-biased conditions in key crop areas of the east through the first seven days of the outlook will be beneficial for harvesting progress. There will be some rain; though, net drying is expected and fieldwork will advance favorably. Rain in winter crop production areas of Western Australia will be beneficial for raising topsoil moisture.