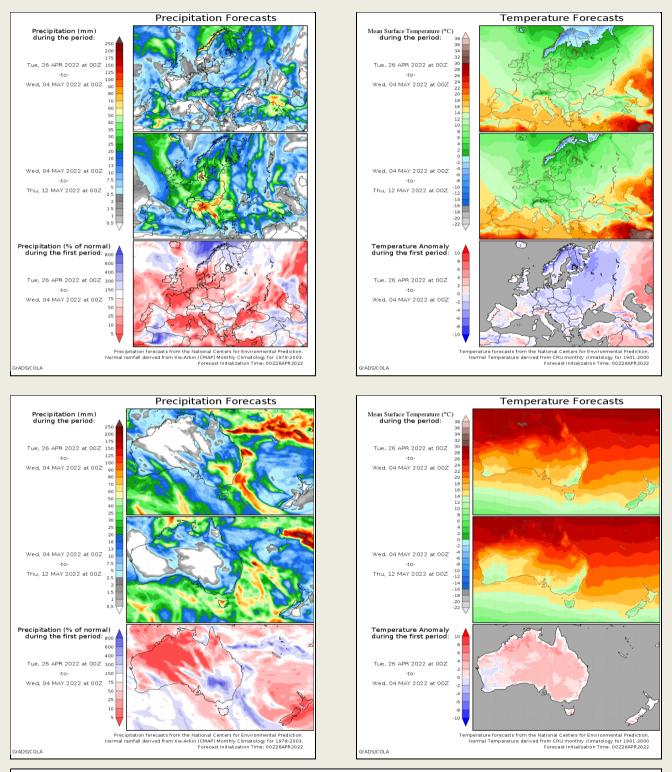

Market Report : 26 April 2022

## Europe, New Zealand and Australia - Weather

EUROPE: Conditions in the first week of the outlook will be a little drier-biased compared to the previous week which will support greater fieldwork advancement. There will still be areas of rain in the region; though, coverage and significance of the rain will be more limited.

AUSTRALIA: Rain in the first week of the outlook will be greatest from South Australia into Victoria and New South Wales which will further raise topsoil moisture. Some showers will occur in Western Australia and eastern cotton and sorghum areas; though, likely not enough to counter evaporation.