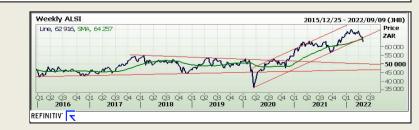

ruled out large, aggressive interest rate hikes for the year as the central bank seeks to contain inflation without triggering an economic recession.

Rate hikes tend to lift bond yields and make zero-yield bullion less attractive by raising its opportunity cost. Gold, which is also perceived as an inflation hedge, is now up for a third straight session in what could be its best winning streak since mid-April. Spot gold was up 1.1% at \$1,901.56/oz, as of 3.30am GMT, after rising to its highest level since April 29 earlier in the session. US gold futures gained 1.8% to \$1,902.00.

The Fed on Wednesday raised its benchmark overnight interest rate by a widely expected half-a-percentage point, the biggest hike in 22 years, as it seeks to tighten pandemic-era monetary policy.



Financials



DISCLAIMER: This report has been prepared by GroCapital Financial Services Pty Ltd, a wholly owned subsidiary of AFGRI Operations Limitedis provided to you for information purposes only.GROCAPITAL AND AFGRI hereby certify that the views expressed in this report were obtained from sources which GROCAPITAL AND AFGRI consider to be reliable.GROCAPITAL AND AFGRI do not make any representations or give any guarantees or warranties, expressed or implied, as to the correctness, accuracy or completeness of the report.Neither GROCAPITAL AND AFGRI, nor any affiliate, nor any of their respective officers, directors, partners or employees, shall assume any liability for any losses arising from errors or omissions in the opinions, forecasts or information, irrespective of whether there has been any n