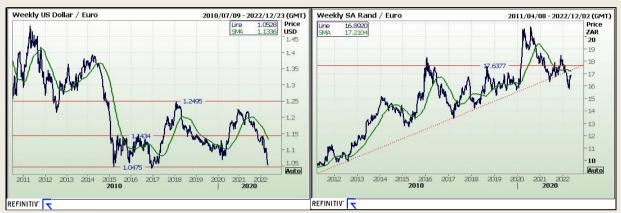

#### Currencies

| Currency           | Bid -<br>Yesterday Current Bid<br>12pm |          | Value<br>Change | % Change |
|--------------------|----------------------------------------|----------|-----------------|----------|
| USDollar/Rand      | 15.8219                                | 16.0454  | 0.2235          | 1.41%    |
| Euro/Rand          | 16.6535                                | 16.8906  | 0.2371          | 1.42%    |
| GBPound/Rand       | 19.7860                                | 19.8421  | 0.0561          | 0.28%    |
| AusDollar/Rand     | 11.2620                                | 11.3987  | 0.1367          | 1.21%    |
| Euro/USDollar      | 1.0522                                 | 1.0526   | 0.0004          | 0.04%    |
| GBPound/USDollar   | 1.2508                                 | 1.2369   | -0.0139         | -1.11%   |
| AusDollar/USDollar | 0.7118                                 | 0.7104   | -0.0014         | -0.20%   |
| JpyYen/USDollar    | 130.0100                               | 130.5600 | 0.5500          | 0.42%    |