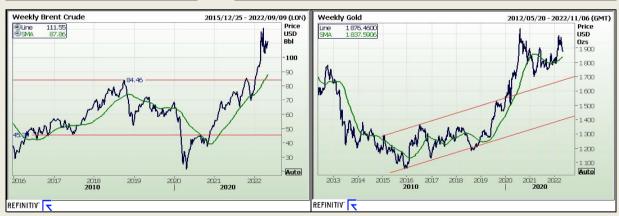

#### Commodities

|           | Last    | Value<br>Change | % Change |
|-----------|---------|-----------------|----------|
| Platinum  | 953.86  | -26.82          | -2.81%   |
| Gold      | 1876.44 | -0.40           | -0.02%   |
| Silver    | 22.40   | -0.10           | -0.47%   |
| Copper    | 4.29    | 0.00            | 0.02%    |
| Gasoil    | 1170.25 | -19.25          | -1.64%   |
| Brent Oil | 111.60  | 0.70            | 0.63%    |

S&P 500

Hang Seng

ALSI

FTSE

CAC

DAX

BDLive - Gold prices climbed more than 1% on Thursday after US Federal Reserve chair Jerome Powell ruled out large, aggressive interest rate hikes for the year as the central bank seeks to contain inflation without triggering an economic recession.

Rate hikes tend to lift bond yields and make zero-yield bullion less attractive by raising its opportunity cost. Gold, which is also perceived as an inflation hedge, is now up for a third straight session in what could be its best winning streak since mid-April. Spot gold was up 1.1% at \$1,901.56/oz, as of 3.30am GMT, after rising to its highest level since April 29 earlier in the session. US gold futures gained 1.8% to \$1,902.00.

The Fed on Wednesday raised its benchmark overnight interest rate by a widely expected half-a-percentage point, the biggest hike in 22 years, as it seeks to tighten pandemic-era monetary policy.

Financials