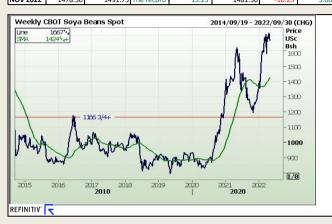

### **Oil Seed Market**

#### Chicago Board of Trade

|          | CBOT Soybean Seed |                       |                        |                                     |                      |                                          |                                  |  |  |  |  |  |  |
|----------|-------------------|-----------------------|------------------------|-------------------------------------|----------------------|------------------------------------------|----------------------------------|--|--|--|--|--|--|
| Month    | Yesterday<br>12pm | Main Session<br>Close | Main Session<br>Change | Main Session<br>Change from<br>12pm | Current<br>Overnight | Overnight<br>Change from<br>Main Session | Overnight<br>Change from<br>12pm |  |  |  |  |  |  |
| MAY 2022 | 1717.50           | 1678.50               | The record             | -39.00                              | 902.00               | -776.50                                  | -815.50                          |  |  |  |  |  |  |
| JUL 2022 | 1630.25           | 1647.00               | The record             | 16.75                               | 1635.75              | -11.25                                   | 5.50                             |  |  |  |  |  |  |
| AUG 2022 | 1584.00           | 1596.75               | The record             | 12.75                               | 1585.50              | -11.25                                   | 1.50                             |  |  |  |  |  |  |
| SEP 2022 | 1550.50           | 1527.50               | The record             | -23.00                              | 1516.00              | -11.50                                   | -34.50                           |  |  |  |  |  |  |
| NOV 2022 | 1478 50           | 1491 75               | The record             | 13 25                               | 1481 50              | -10.25                                   | 3.00                             |  |  |  |  |  |  |

FarmProgress - Soybean prices firmed moderately after some technical buying in a sometimeschoppy session today. A slower-than-normal start to planting and tight global supplies are doing a lot to keep the current bullish environment alive. May futures added 8.75 cents to \$16.7850, with July futures up 5.75 cents to \$16.4625.

Soybean basis bids were largely steady across the central U.S. on Thursday but did erode 22 cents lower at an Illinois river terminal while firming 11 cents higher at an lowa river terminal today.

Old crop soybean sales tracked 28% above the prior four-week average, with 27.0 million bushels. New crop sales added another 15.0 million bushels, for a total of 42.0 million bushels. That was near the middle of trade guesses, which ranged between 22.0 million and 59.7 million bushels. Cumulative totals for the 2021/22 marketing year are 332 million bushels below last year's pace, with 1.738 billion bushels.

Soybean export shipments slumped 30% below the prior four-week average, with 20.7 million bushels. China (6.5 million bushels) and Egypt (6.4 million bushels) were the top two destination

Governmental data shows Brazil exported more than 425 million bushels of soybeans in April, which was a year-over-year decline of 28%. Brazil also exported 27.7 million bushels of corn last month