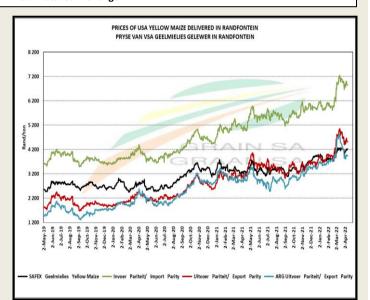

#### South African Futures Exchange

|                     | МТМ        | Volatility | Parity<br>Change | Parity Price |  |
|---------------------|------------|------------|------------------|--------------|--|
| White Maize Future  |            |            |                  |              |  |
| Dec 2021            |            |            |                  |              |  |
| Mar 2022            |            |            |                  |              |  |
| May 2022            | R 4 469.00 | 26.5%      | R -77.68         | R 4 391.32   |  |
| Jul 2022            | R 4 488.00 | 24.25%     | R -34.69         | R 4453.31    |  |
| Sep 2022            | R 4 551.00 | 22%        | R -82.07         | R 4 468.93   |  |
| Dec 2022            | R 4 634.00 | 23.25%     | R -40.14         | R 4 593.86   |  |
| Dec 2022            | R 4 634.00 | 23.25%     | R -40.14         | R 4 593.86   |  |
| Yellow Maize Future |            |            |                  |              |  |
| Dec 2021            |            |            |                  |              |  |
| Mar 2022            |            |            |                  |              |  |
| May 2022            | R 4 586.00 | 24.5%      | R -77.68         | R 4 508.32   |  |
| Jul 2022            | R 4 609.00 | 24%        | R -34.69         | R 4 574.31   |  |
| Sep 2022            | R 4 662.00 | 22%        | R -82.07         | R 4 579.93   |  |
| Dec 2022            | R 4 744.00 | 21.75%     | R -40.14         | R 4 703.86   |  |
| Dec 2022            | R 4 744.00 | 21.75%     | R -40.14         | R 4 703.86   |  |

The local Maize market traded higher yesterday. The May'22 WMAZ contract ended R26.00 up and May'22 YMAZ closed R14.00 higher. The Jul'22 WMAZ closed higher by R22.00 and Jul'22 YMAZ ended R3.00 up. The parity move for the May'22 Maize contract for yesterday was unchanged.

 Monthly SAFEX Maize Spot
 2005/06/30 - 2023/04/30 (1HB)

 Price
 4 469.00

 Vellow Maize
 4 000

 9500
 3500

 3000
 22000

 2000
 1000

 2000
 2010

 2000
 2010