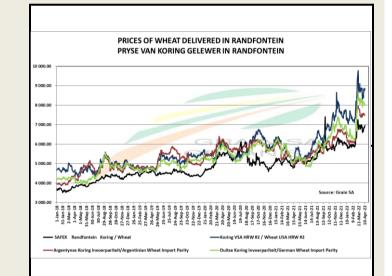

# Wheat Market

Chicago Board of Trade and Kansas Board of Trade

|          | CBOT Wheat        |                       |                        |                                     |                      | KBOT Wheat                               |                                  |          |                   |                       |                        |                                     |                      |                                          |                                  |
|----------|-------------------|-----------------------|------------------------|-------------------------------------|----------------------|------------------------------------------|----------------------------------|----------|-------------------|-----------------------|------------------------|-------------------------------------|----------------------|------------------------------------------|----------------------------------|
| Month    | Yesterday<br>12pm | Main Session<br>Close | Main Session<br>Change | Main Session<br>Change from<br>12pm | Current<br>Overnight | Overnight<br>Change from<br>Main Session | Overnight<br>Change from<br>12pm | Month    | Yesterday<br>12pm | Main Session<br>Close | Main Session<br>Change | Main Session<br>Change from<br>12pm | Current<br>Overnight | Overnight<br>Change from<br>Main Session | Overnight<br>Change from<br>12pm |
| MAY 2022 | 1087.00           | 1096.00               | The record c           | 9.00                                | 0.00                 | -1 096.00                                | -1 087.00                        | MAY 2012 | 1153.75           | 1165.75               | The record             | 12.00                               | 0.00                 | -1 165.75                                | -1 153.75                        |
| JUL 2022 | 1052.50           | 1106.50               | The record c           | 54.00                               | 1092.50              | -14.00                                   | 40.00                            | JUL 2012 | 1158.50           | 1177.00               | The record             | 18.50                               | 1159.75              | -17.25                                   | 1.25                             |
| SEP 2022 | 1056.25           | 1107.25               | The record c           | 51.00                               | 1093.50              | -13.75                                   | 37.25                            | SEP 2012 | 1169.75           | 1179.50               | The record             | 9.75                                | 1162.25              | -17.25                                   | -7.50                            |
| DEC 2022 | 1059.00           | 1108.00               | The record c           | 49.00                               | 1095.00              | -13.00                                   | 36.00                            | DEC 2012 | 1092.00           | 1181.00               | The record             | 89.00                               | 1162.00              | -19.00                                   | 70.00                            |
| MAR 2023 | 1060.00           | 1108.00               | The record c           | 48.00                               | 529.00               | -579.00                                  | -531.00                          | MAR 2013 | 1018.00           | 1176.75               | The record             | 158.75                              | 1158.00              | -18.75                                   | 140.00                           |

#### South African Futures Exchange

|                    | мтм        | Volatility | Parity<br>Change | Parity Price |  |
|--------------------|------------|------------|------------------|--------------|--|
| Bread Milling Whea | t          |            |                  |              |  |
| Dec 2021           |            |            |                  |              |  |
| Mar 2022           |            |            |                  |              |  |
| May 2022           | R 7 499.00 | 18%        | R -6 319.33      | R 1 179.67   |  |
| Jul 2022           | R 7440.00  | 16%        | R 322.26         | R 7 762.26   |  |
| Sep 2022           | R 7 353.00 | 20.5%      | R 306.36         | R 7 659.36   |  |
| Dec 2022           | R 6 990.00 | 12.25%     | R 299.21         | R 7 289.21   |  |
| Dec 2022           | R 6 990.00 | 12.25%     | R 299.21         | R 7 289.21   |  |
| Cape Wheat         |            |            |                  |              |  |
| Dec 2021           |            |            |                  |              |  |
| Mar 2022           |            |            |                  |              |  |
| May 2022           |            |            |                  |              |  |
| Jul 2022           |            |            |                  |              |  |
| Sep 2022           |            |            |                  |              |  |
| Dec 2022           |            |            |                  |              |  |
| Dec 2022           |            |            |                  |              |  |

Monthly SAFEX Wheat Spot 1998/08/31 - 2023/08/31 (JHB) 5271.85 ZAR . 6 500 6 000 mmmmmm 5 500 -5 000 4500 4 000 3 500 3 000 2 500 2 000 1500 1000 Auto 2000 1990 | 2002 2004 2006 2008 2010 2012 2014 2016 2010 2018 2020 2022

The local Weat market closed higher yesterday. The May'22 Weat contract closed R96.00 up and Jul'22 Weat closed R80.00 higher. The parity move for the May'22 Weat contract for yesterday was unchanged.