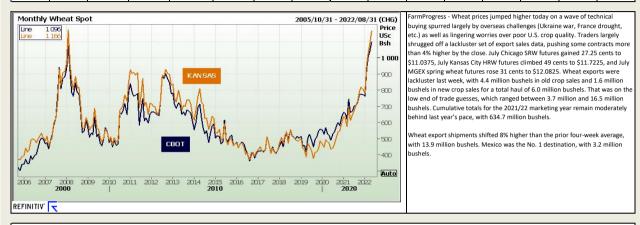

# Wheat Market

Chicago Board of Trade and Kansas Board of Trade

|          | CBOT Wheat        |                       |                        |                                     |                      | KBOT Wheat                               |                                  |          |                   |                       |                        |                                     |                      |                                          |                                  |
|----------|-------------------|-----------------------|------------------------|-------------------------------------|----------------------|------------------------------------------|----------------------------------|----------|-------------------|-----------------------|------------------------|-------------------------------------|----------------------|------------------------------------------|----------------------------------|
| Month    | Yesterday<br>12pm | Main Session<br>Close | Main Session<br>Change | Main Session<br>Change from<br>12pm | Current<br>Overnight | Overnight<br>Change from<br>Main Session | Overnight<br>Change from<br>12pm | Month    | Yesterday<br>12pm | Main Session<br>Close | Main Session<br>Change | Main Session<br>Change from<br>12pm | Current<br>Overnight | Overnight<br>Change from<br>Main Session | Overnight<br>Change from<br>12pm |
| MAY 2022 | 1087.00           | 1096.00               | The record c           | 9.00                                | 0.00                 | -1 096.00                                | -1 087.00                        | MAY 2012 | 1153.75           | 1165.75               | The record             | 12.00                               | 0.00                 | -1 165.75                                | -1 153.75                        |
| JUL 2022 | 1052.50           | 1106.50               | The record c           | 54.00                               | 1092.50              | -14.00                                   | 40.00                            | JUL 2012 | 1158.50           | 1177.00               | The record             | 18.50                               | 1159.75              | -17.25                                   | 1.25                             |
| SEP 2022 | 1056.25           | 1107.25               | The record c           | 51.00                               | 1093.50              | -13.75                                   | 37.25                            | SEP 2012 | 1169.75           | 1179.50               | The record             | 9.75                                | 1162.25              | -17.25                                   | -7.50                            |
| DEC 2022 | 1059.00           | 1108.00               | The record c           | 49.00                               | 1095.00              | -13.00                                   | 36.00                            | DEC 2012 | 1092.00           | 1181.00               | The record             | 89.00                               | 1162.00              | -19.00                                   | 70.00                            |
| MAR 2023 | 1060.00           | 1108.00               | The record c           | 48.00                               | 529.00               | -579.00                                  | -531.00                          | MAR 2013 | 1018.00           | 1176.75               | The record             | 158.75                              | 1158.00              | -18.75                                   | 140.00                           |

#### South African Futures Exchange

|                    | мтм        | Volatility | Parity<br>Change | Parity Price |  |
|--------------------|------------|------------|------------------|--------------|--|
| Bread Milling Whea | t          |            |                  |              |  |
| Dec 2021           |            |            |                  |              |  |
| Mar 2022           |            |            |                  |              |  |
| May 2022           | R 7 499.00 | 18%        | R -6 319.33      | R 1 179.67   |  |
| Jul 2022           | R 7440.00  | 16%        | R 322.26         | R 7 762.26   |  |
| Sep 2022           | R 7 353.00 | 20.5%      | R 306.36         | R 7 659.36   |  |
| Dec 2022           | R 6 990.00 | 12.25%     | R 299.21         | R 7 289.21   |  |
| Dec 2022           | R 6 990.00 | 12.25%     | R 299.21         | R 7 289.21   |  |
| Cape Wheat         |            |            |                  |              |  |
| Dec 2021           |            |            |                  |              |  |
| Mar 2022           |            |            |                  |              |  |
| May 2022           |            |            |                  |              |  |
| Jul 2022           |            |            |                  |              |  |
| Sep 2022           |            |            |                  |              |  |
| Dec 2022           |            |            |                  |              |  |
| Dec 2022           |            |            |                  |              |  |

Monthly SAFEX Wheat Spot 1998/08/31 - 2023/08/31 (JHB) 5271.85 ZAR . 6 500 6 000 mmmmmm 5 500 -5 000 4500 4 000 3 500 3 000 2 500 2 000 1500 1000 Auto 2000 1990 | 2002 2004 2006 2008 2010 2012 2014 2016 2010 2018 2020 2022

The local Weat market closed higher yesterday. The May'22 Weat contract closed R96.00 up and Jul'22 Weat closed R80.00 higher. The parity move for the May'22 Weat contract for yesterday was unchanged.