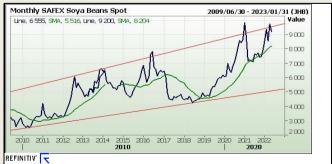

#### South African Futures Exchange

| Soybean Future |           |         |                  |              | Sunflower Seeds Future |          |             |       |                      |
|----------------|-----------|---------|------------------|--------------|------------------------|----------|-------------|-------|----------------------|
|                | мтм       | Vols    | Parity<br>Change | Market Price |                        |          | МТМ         | Vols  |                      |
| Dec 2021       |           |         |                  |              |                        | Dec 2021 |             |       |                      |
| Mar 2022       |           |         |                  |              |                        | Mar 2022 |             |       |                      |
| May 2022       | R 9 200.0 | 0 22%   | R -4 666.88      | R 4 533.12   |                        | May 2022 | R 10 340.00 | 26%   | Service Destates and |
| Jul 2022       | R 9318.0  | 0 23%   | R 166.31         | R 9484.31    |                        | Jul 2022 | R 10 514.00 | 24.5% | Some - 2000          |
| Sep 2022       | R 9 397.0 | 0%0     | R -76.07         | R 9 320.93   |                        | Sep 2022 | R 10 674.00 | 0%    | A Company and        |
| Dec 2022       | R 9494.0  | 0 18.5% |                  | R 9494.00    |                        | Dec 2022 | R 10 810.00 | 24%   |                      |
| Dec 2022       | R 9494.0  | 0 18.5% |                  | R 9494.00    |                        | Dec 2022 | R 10 810.00 | 24%   |                      |

The local Soya market traded mixed yesterday. The May'22 Soya contract ended R100.00 up while Jul'22 Soya closed R92.00 lower. The parity move for the May'22 Soya contract for yesterday was unchanged.