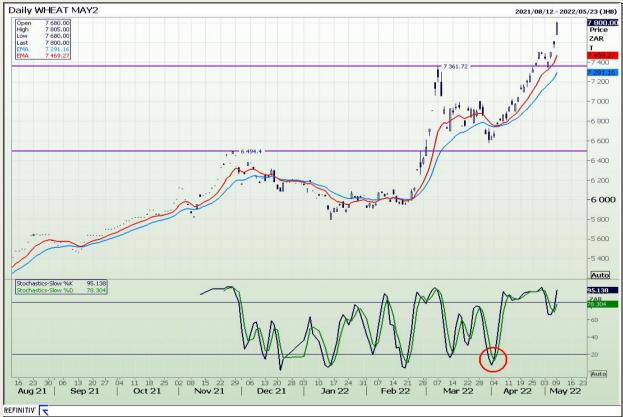

## **Technical Analysis**

South African Futures Exchange - Wheat

DISCLAIMER: This report has been prepared by GroCapital Financial Services Pty Ltd, a wholly owned subsidiary of AFGRI Operations Limitedis provided to you for information purposes only.GROCAPITAL AND AFGRI hereby certify that the views expressed in this report were obtained from sources which GROCAPITAL AND AFGRI consider to be reliable.GROCAPITAL AND AFGRI do not make any representations or give any guarantees or warranties, expressed or implied, as to the correctness, accuracy or completeness of the report.Net here GROCAPITAL AND AFGRI, nor any of their respective officers, directors, partners or employees, shall assume any liability for any losses arising from errors or omissions in the opinions, forecasts or information, irrespective of whether there has been any negligence by GroCapital and AFGRI, their affiliate, or their respective officers, directors, partners or employees, regardless of whether such damages were foreseen or unforeseen. The information contained in this report is confidential and may be subject to legal privilege. This