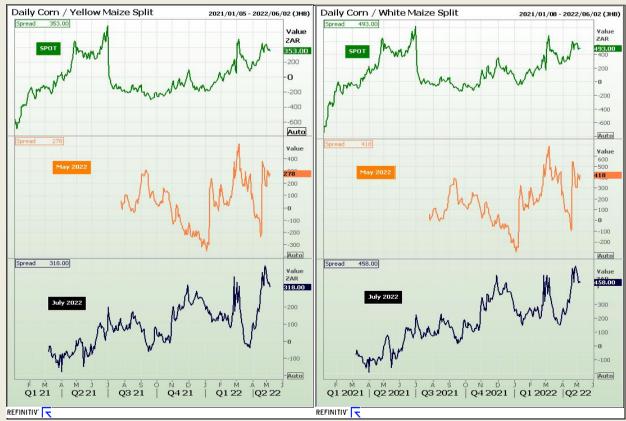

Market Report : 10 May 2022

3rd Floor, AFGRI Building 12 Byls Bridge Boulevard Highveld Extension 73

## **Technical Analysis**

**CBOT / SAFEX Spreads** 

DISCLAIMER: This report has been prepared by GroCapital Financial Services Pty Ltd, a wholly owned subsidiary of AFGRI Operations Limitedis provided to you for information purposes only.GROCAPITAL AND AFGRI hereby certify that the views expressed in this report were obtained from sources which GROCAPITAL AND AFGRI consider to be reliable.GROCAPITAL AND AFGRI do not make any representations or give any guarantees or warranties, expressed or implied, as to the correctness, accuracy or completeness of the report.Net Hort GROCAPITAL AND AFGRI, nor any of their respective officers, directors, partners or employees shall assume any liability for any losses arising from errors or omissions in the opinions, forecasts or information, irrespective of whether there has been any negligence by GroCapital and AFGRI, their affiliate, or their respective officers, directors, partners or employees, regardless of whether such damages were foreseen or unforeseen. The information contained in this report is confidential and may be subject to legal privilege. This