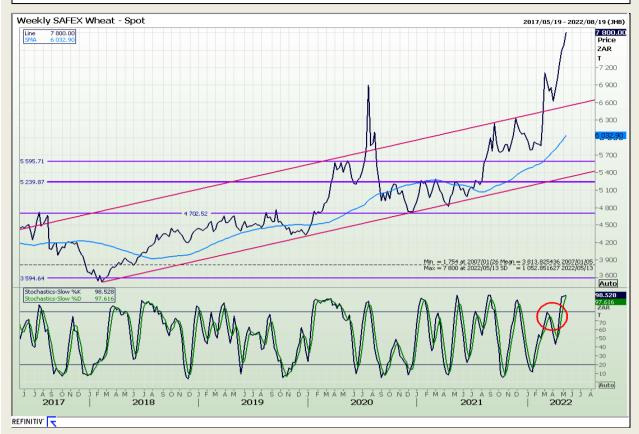

## **Technical Analysis**

South African Futures Exchange - Wheat

DISCLAIMER: This report has been prepared by GroCapital Financial Services Pty Ltd, a wholly owned subsidiary of AFGRI Operations Limitedis provided to you for information purposes only.GROCAPITAL AND AFGRI hereby certify that the views expressed in this report were obtained from sources which GROCAPITAL AND AFGRI consider to be reliable.GROCAPITAL AND AFGRI do not make any representations or give any guarantees or warranties, expressed or implied, as to the correctness, accuracy or completeness of the report.Net here GROCAPITAL AND AFGRI, nor any of their respective officers, directors, partners or employees, shall assume any liability for any losses arising from errors or omissions in the opinions, forecasts or information, irrespective of whether there has been any negligence by GroCapital and AFGRI, their affiliate, or their respective officers, directors, partners or employees, regardless of whether such damages were foreseen or unforeseen. The information contained in this report is confidential and may be subject to legal privilege. This

Market Report : 10 May 2022

3rd Floor, AFGRI Building 12 Byls Bridge Boulevard Highveld Extension 73