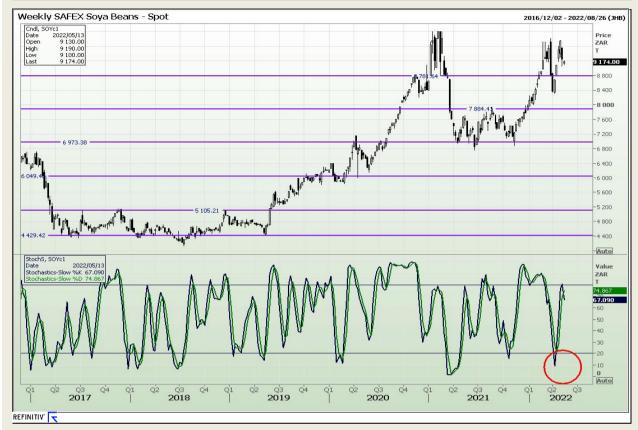

Market Report : 10 May 2022

3rd Floor, AFGRI Building 12 Byls Bridge Boulevard Highveld Extension 73

## **Technical Analysis**

**South African Futures Exchange - Soybeans** 

DISCLAIMER: This report has been prepared by GroCapital Financial Services Pty Ltd, a wholly owned subsidiary of AFGRI Operations Limitedis provided to you for information purposes only.GROCAPITAL AND AFGRI hereby certify that the views expressed in this report were obtained from sources which GROCAPITAL AND AFGRI consider to be reliable.GROCAPITAL AND AFGRI do not make any representations or give any guarantees or warranties, expressed or implied, as to the correctness, accuracy or completeness of the report.Neither GROCAPITAL AND AFGRI, nor any offiliate, nor any of their respective officers, directors, partners or employees, shall assume any liability for any losses arising from errors or omissions in the opinions, forecasts or information, irrespective of whether there has been any negligence by GroCapital and AFGRI, their affiliate, or their respective officers, directors, partners or employees, regardless of whether such damages were foreseen or unforeseen. The information contained in this report is confidential and may be subject to legal privilege. This