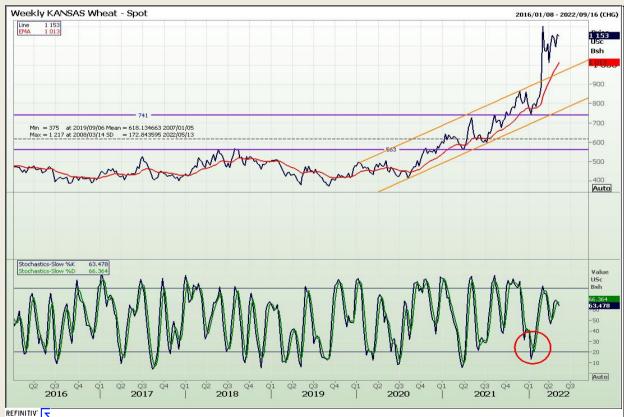

## **Technical Analysis**

Chicago Board of Trade and Kansas Board of Trade - Wheat

DISCLAIMER: This report has been prepared by GroCapital Financial Services Pty Ltd, a wholly owned subsidiary of AFGRI Operations Limitedis provided to you for information purposes only.GROCAPITAL AND AFGRI hereby certify that the views expressed in this report were obtained from sources which GROCAPITAL AND AFGRI consider to be reliable.GROCAPITAL AND AFGRI do not make any representations or give any guarantees or warranties, expressed or implied, as to the correctness, accuracy or completeness of the report.Net Horn GROCAPITAL AND AFGRI, nor any of their respective forces, directors, partners or employees, shall assume any liability for any losses arising from errors or omissions in the opinions, forecasts or information, irrespective of whether there has been any negligence by GroCapital and AFGRI, their affiliate, or their respective officers, directors, partners or employees, regardless of whether such damages were foreseen or unforeseen. The information contained in this report is confidential and may be subject to legal privilege. This

Market Report : 10 May 2022

3rd Floor, AFGRI Building 12 Byls Bridge Boulevard Highveld Extension 73