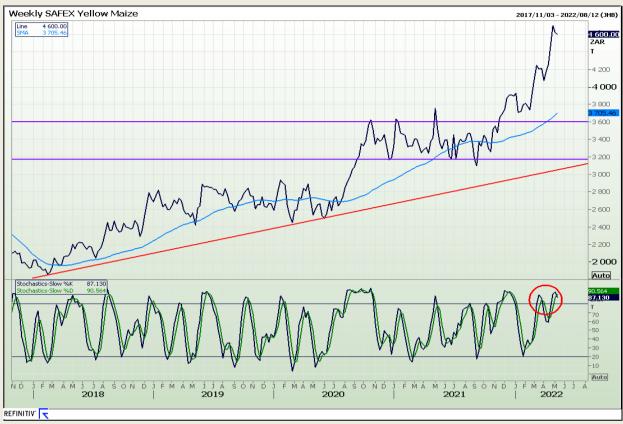

## **Technical Analysis**

South African Futures Exchange - Maize

DISCLAIMER: This report has been prepared by GroCapital Financial Services Pty Ltd, a wholly owned subsidiary of AFGRI Operations Limitedis provided to you for information purposes only.GROCAPITAL AND AFGRI hereby certify that the views expressed in this report were obtained from sources which GROCAPITAL AND AFGRI consider to be reliable.GROCAPITAL AND AFGRI do not make any representations or give any guarantees or warranties, expressed or implied, as to the correctness, accuracy or completeness of the report.Net Hort GROCAPITAL AND AFGRI, nor any of their respective officers, directors, partners or employees, shall assume any liability for any losses arising from errors or omissions in the opinions, forecasts or information, irrespective of whether there has been any negligence by GroCapital and AFGRI, their affiliate, or their respective officers, directors, partners or employees, regardless of whether such damages were foreseen or unforeseen. The information contained in this report is confidential and may be subject to legal privilege. This

Market Report: 10 May 2022

3rd Floor, AFGRI Building 12 Byls Bridge Boulevard Highveld Extension 73