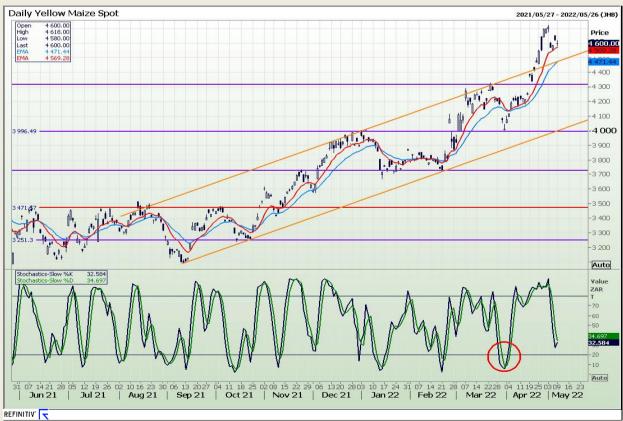

## **Technical Analysis**

South African Futures Exchange - Maize

DISCLAIMER: This report has been prepared by GroCapital Financial Services Pty Ltd, a wholly owned subsidiary of AFGRI Operations Limitedis provided to you for information purposes only.GROCAPITAL AND AFGRI hereby certify that the views expressed in this report were obtained from sources which GROCAPITAL AND AFGRI consider to be reliable.GROCAPITAL AND AFGRI do not make any representations or give any guarantees or warranties, expressed or implied, as to the correctness, accuracy or completeness of the report.Net Hort GROCAPITAL AND AFGRI, nor any of their respective officers, directors, partners or employees shall assume any liability for any losses arising from errors or omissions in the opinions, forecasts or information, irrespective of whether there has been any negligence by GroCapital and AFGRI, their affiliate, or their respective officers, directors, partners or employees, regardless of whether such damages were foreseen or unforeseen. The information contained in this report is confidential and may be subject to legal privilege. This

Market Report : 10 May 2022

3rd Floor, AFGRI Building 12 Byls Bridge Boulevard Highveld Extension 73