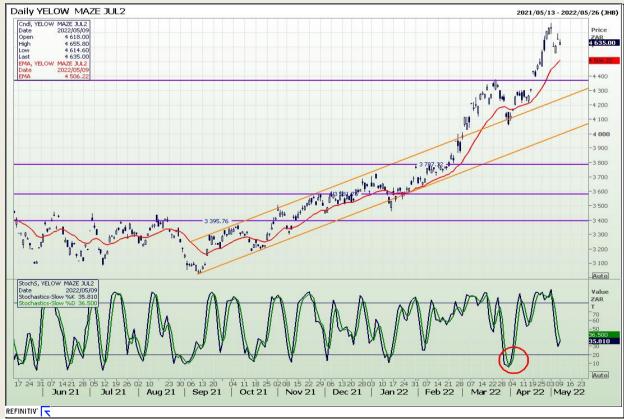

## **Technical Analysis**

South African Futures Exchange - Maize

DISCLAIMER: This report has been prepared by GroCapital Financial Services Pty Ltd, a wholly owned subsidiary of AFGRI Operations Limitedis provided to you for information purposes only.GROCAPITAL AND AFGRI hereby certify that the views expressed in this report were obtained from sources which GROCAPITAL AND AFGRI consider to be reliable.GROCAPITAL AND AFGRI do not make any representations or give any guarantees or warranties, expressed or implied, as to the correctness, accuracy or completeness of the report.Net Horn GROCAPITAL AND AFGRI, nor any of their respective forces, directors, partners or employees, shall assume any liability for any losses arising from errors or omissions in the opinions, forecasts or information, irrespective of whether there has been any negligence by GroCapital and AFGRI, their affiliate, or their respective officers, directors, partners or employees, regardless of whether such damages were foreseen or unforeseen. The information contained in this report is confidential and may be subject to legal privilege. This

Market Report : 10 May 2022

3rd Floor, AFGRI Building 12 Byls Bridge Boulevard Highveld Extension 73

## **Technical Analysis**

South African Futures Exchange - Maize

DISCLAIMER: This report has been prepared by GroCapital Financial Services Pty Ltd, a wholly owned subsidiary of AFGRI Operations Limitedis provided to you for information purposes only.GROCAPITAL AND AFGRI hereby certify that the views expressed in this report were obtained from sources which GROCAPITAL AND AFGRI consider to be reliable.GROCAPITAL AND AFGRI do not make any representations or give any guarantees or warranties, expressed or implied, as to the correctness, accuracy or completeness of the report.Net Hort GROCAPITAL AND AFGRI, nor any of their respective officers, directors, partners or employees, shall assume any liability for any losses arising from errors or omissions in the opinions, forecasts or information, irrespective of whether there has been any negligence by GroCapital and AFGRI, their affiliate, or their respective officers, directors, partners or employees, regardless of whether such damages were foreseen or unforeseen. The information contained in this report is confidential and may be subject to legal privilege. This

Market Report: 10 May 2022

3rd Floor, AFGRI Building 12 Byls Bridge Boulevard Highveld Extension 73

## **Technical Analysis**

South African Futures Exchange - Maize

DISCLAIMER: This report has been prepared by GroCapital Financial Services Pty Ltd, a wholly owned subsidiary of AFGRI Operations Limitedis provided to you for information purposes only.GROCAPITAL AND AFGRI hereby certify that the views expressed in this report were obtained from sources which GROCAPITAL AND AFGRI consider to be reliable.GROCAPITAL AND AFGRI do not make any representations or give any guarantees or warranties, expressed or implied, as to the correctness, accuracy or completeness of the report.Net Hort GROCAPITAL AND AFGRI, nor any of their respective officers, directors, partners or employees shall assume any liability for any losses arising from errors or omissions in the opinions, forecasts or information, irrespective of whether there has been any negligence by GroCapital and AFGRI, their affiliate, or their respective officers, directors, partners or employees, regardless of whether such damages were foreseen or unforeseen. The information contained in this report is confidential and may be subject to legal privilege. This