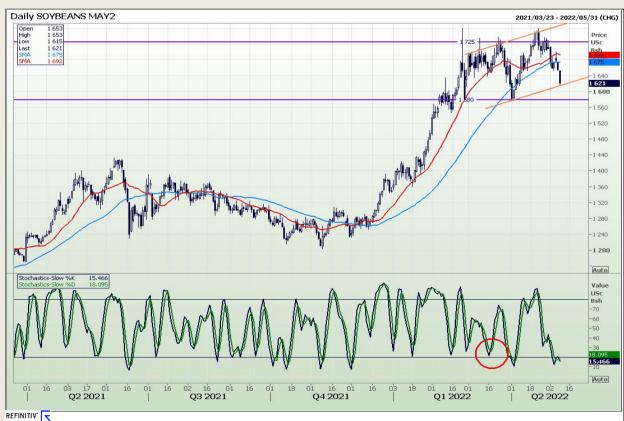

Market Report : 10 May 2022

3rd Floor, AFGRI Building 12 Byls Bridge Boulevard Highveld Extension 73

## **Technical Analysis**

Chicago Board of Trade - Soybeans

DISCLAIMER: This report has been prepared by GroCapital Financial Services Pty Ltd, a wholly owned subsidiary of AFGRI Operations Limitedis provided to you for information purposes only.GROCAPITAL AND AFGRI hereby certify that the views expressed in this report were obtained from sources which GROCAPITAL AND AFGRI consider to be reliable.GROCAPITAL AND AFGRI do not make any representations or give any guarantees or warranties, expressed or implied, as to the correctness, accuracy or completeness of the report.Net Hort GROCAPITAL AND AFGRI, nor any of their respective officers, directors, partners or employees, shall assume any liability for any losses arising from errors or omissions in the opinions, forecasts or information, irrespective of whether there has been any negligence by GroCapital and AFGRI, their affiliate, or their respective officers, directors, partners or employees, regardless of whether such damages were foreseen or unforeseen. The information contained in this report is confidential and may be subject to legal privilege. This