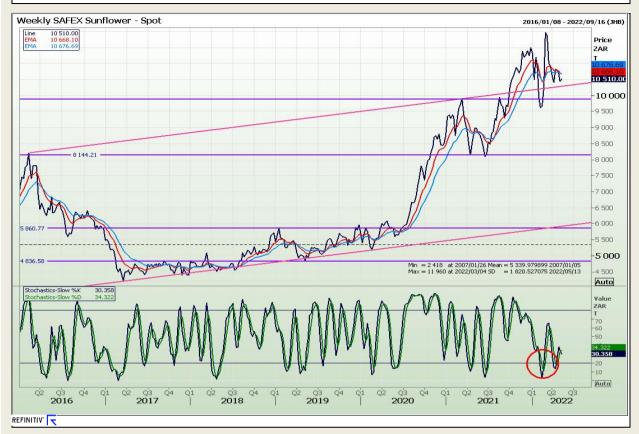

Market Report : 10 May 2022

3rd Floor, AFGRI Building 12 Byls Bridge Boulevard Highveld Extension 73

## **Technical Analysis**

South African Futures Exchange - Sunflower

DISCLAIMER: This report has been prepared by GroCapital Financial Services Pty Ltd, a wholly owned subsidiary of AFGRI Operations Limitedis provided to you for information purposes only.GROCAPITAL AND AFGRI hereby certify that the views expressed in this report were obtained from sources which GROCAPITAL AND AFGRI consider to be reliable.GROCAPITAL AND AFGRI do not make any representations or give any guarantees or warranties, expressed or implied, as to the correctness, accuracy or completeness of the report.Net Horn GROCAPITAL AND AFGRI, nor any of their respective forces, directors, partners or employees, shall assume any liability for any losses arising from errors or omissions in the opinions, forecasts or information, irrespective of whether there has been any negligence by GroCapital and AFGRI, their affiliate, or their respective officers, directors, partners or employees, regardless of whether such damages were foreseen or unforeseen. The information contained in this report is confidential and may be subject to legal privilege. This