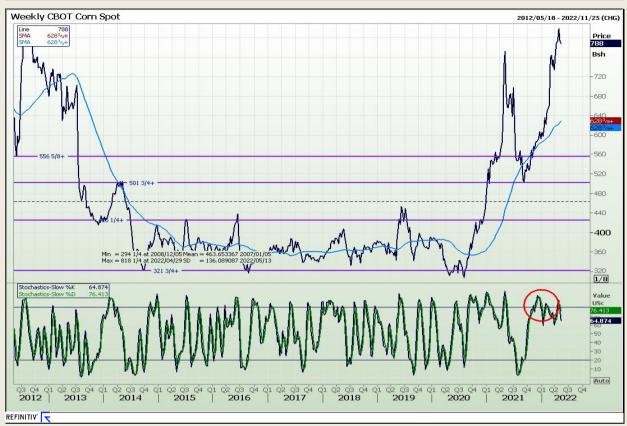

Market Report : 10 May 2022

3rd Floor, AFGRI Building 12 Byls Bridge Boulevard Highveld Extension 73

## **Technical Analysis**

Chicago Board of Trade - Corn

DISCLAIMER: This report has been prepared by GroCapital Financial Services Pty Ltd, a wholly owned subsidiary of AFGRI Operations Limitedis provided to you for information purposes only.GROCAPITAL AND AFGRI hereby certify that the views expressed in this report were obtained from sources which GROCAPITAL AND AFGRI consider to be reliable.GROCAPITAL AND AFGRI do not make any representations or give any guarantees or warranties, expressed or implied, as to the correctness, accuracy or completeness of the report.Net Hort GROCAPITAL AND AFGRI, nor any of their respective officers, directors, partners or employees shall assume any liability for any losses arising from errors or omissions in the opinions, forecasts or information, irrespective of whether there has been any negligence by GroCapital and AFGRI, their affiliate, or their respective officers, directors, partners or employees, regardless of whether such damages were foreseen or unforeseen. The information contained in this report is confidential and may be subject to legal privilege. This