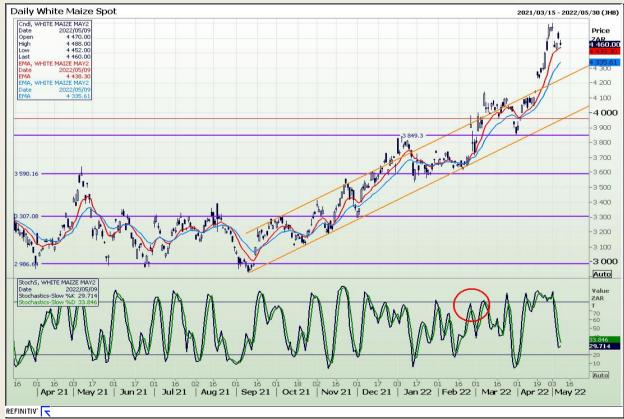

## **Technical Analysis**

South African Futures Exchange - Maize

DISCLAIMER: This report has been prepared by GroCapital Financial Services Pty Ltd, a wholly owned subsidiary of AFGRI Operations Limitedis provided to you for information purposes only.GROCAPITAL AND AFGRI hereby certify that the views expressed in this report were obtained from sources which GROCAPITAL AND AFGRI consider to be reliable.GROCAPITAL AND AFGRI do not make any representations or give any guarantees or warranties, expressed or implied, as to the correctness, accuracy or completeness of the report.Net Horn GROCAPITAL AND AFGRI, nor any of their respective forces, directors, partners or employees, shall assume any liability for any losses arising from errors or omissions in the opinions, forecasts or information, irrespective of whether there has been any negligence by GroCapital and AFGRI, their affiliate, or their respective officers, directors, partners or employees, regardless of whether such damages were foreseen or unforeseen. The information contained in this report is confidential and may be subject to legal privilege. This

Market Report : 10 May 2022

3rd Floor, AFGRI Building 12 Byls Bridge Boulevard Highveld Extension 73