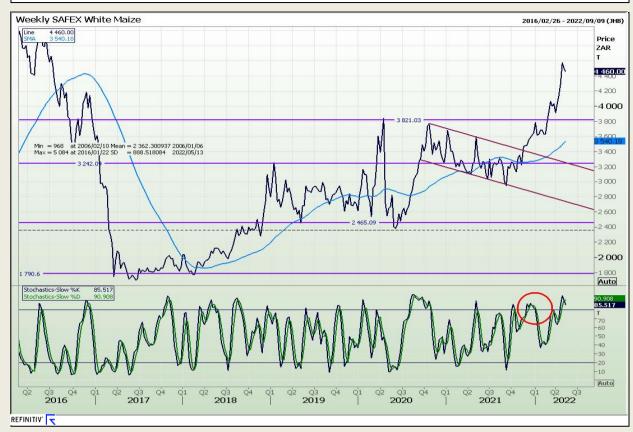

Market Report : 10 May 2022

3rd Floor, AFGRI Building 12 Byls Bridge Boulevard Highveld Extension 73

## **Technical Analysis**

South African Futures Exchange - Maize

DISCLAIMER: This report has been prepared by GroCapital Financial Services Pty Ltd, a wholly owned subsidiary of AFGRI Operations Limitedis provided to you for information purposes only.GROCAPITAL AND AFGRI hereby certify that the views expressed in this report were obtained from sources which GROCAPITAL AND AFGRI consider to be reliable.GROCAPITAL AND AFGRI do not make any representations or give any guarantees or warranties, expressed or implied, as to the correctness, accuracy or completeness of the report.Net Hort GROCAPITAL AND AFGRI, nor any of their respective officers, directors, partners or employees, shall assume any liability for any losses arising from errors or omissions in the opinions, forecasts or information, irrespective of whether there has been any negligence by GroCapital and AFGRI, their affiliate, or their respective officers, directors, partners or employees, regardless of whether such damages were foreseen or unforeseen. The information contained in this report is confidential and may be subject to legal privilege. This