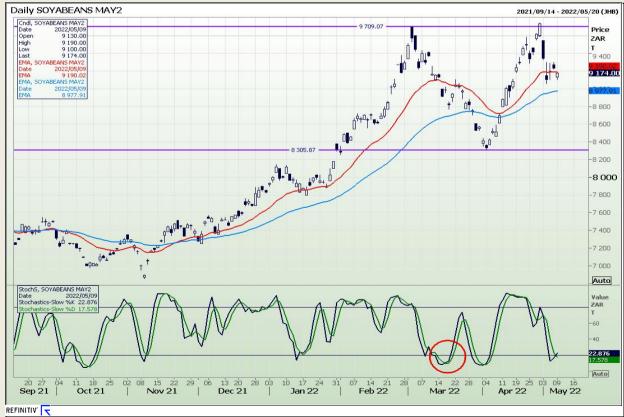

Market Report : 10 May 2022

3rd Floor, AFGRI Building 12 Byls Bridge Boulevard Highveld Extension 73

## **Technical Analysis**

**South African Futures Exchange - Soybeans** 

DISCLAIMER: This report has been prepared by GroCapital Financial Services Pty Ltd, a wholly owned subsidiary of AFGRI Operations Limitedis provided to you for information purposes only.GROCAPITAL AND AFGRI hereby certify that the views expressed in this report were obtained from sources which GROCAPITAL AND AFGRI consider to be reliable.GROCAPITAL AND AFGRI do not make any representations or give any guarantees or warranties, expressed or implied, as to the correctness, accuracy or completeness of the report.Neither GROCAPITAL AND AFGRI, nor any offiliate, nor any of their respective officers, directors, partners or employees, shall assume any liability for any losses arising from errors or omissions in the opinions, forecasts or information, irrespective of whether there has been any negligence by GroCapital and AFGRI, their affiliate, or their respective officers, directors, partners or employees, regardless of whether such damages were foreseen or unforeseen. The information contained in this report is confidential and may be subject to legal privilege. This