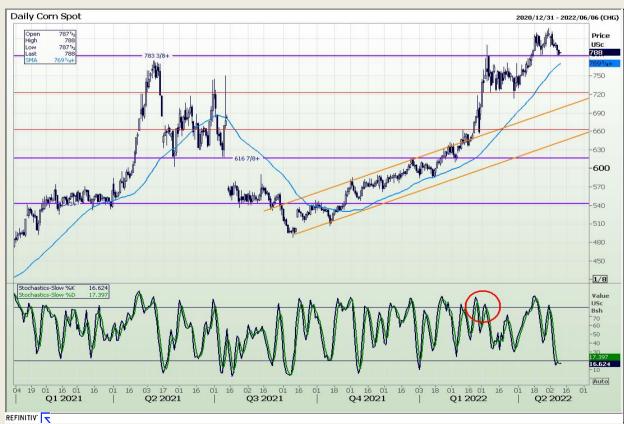

Market Report : 10 May 2022

3rd Floor, AFGRI Building 12 Byls Bridge Boulevard Highveld Extension 73

## **Technical Analysis**

Chicago Board of Trade - Corn

DISCLAIMER: This report has been prepared by GroCapital Financial Services Pty Ltd, a wholly owned subsidiary of AFGRI Operations Limitedis provided to you for information purposes only.GROCAPITAL AND AFGRI hereby certify that the views expressed in this report were obtained from sources which GROCAPITAL AND AFGRI consider to be reliable.GROCAPITAL AND AFGRI do not make any representations or give any guarantees or warranties, expressed or implied, as to the correctness, accuracy or completeness of the report.Net Hort GROCAPITAL AND AFGRI, nor any of their respective officers, directors, partners or employees shall assume any liability for any losses arising from errors or omissions in the opinions, forecasts or information, irrespective of whether there has been any negligence by GroCapital and AFGRI, their affiliate, or their respective officers, directors, partners or employees, regardless of whether such damages were foreseen or unforeseen. The information contained in this report is confidential and may be subject to legal privilege. This