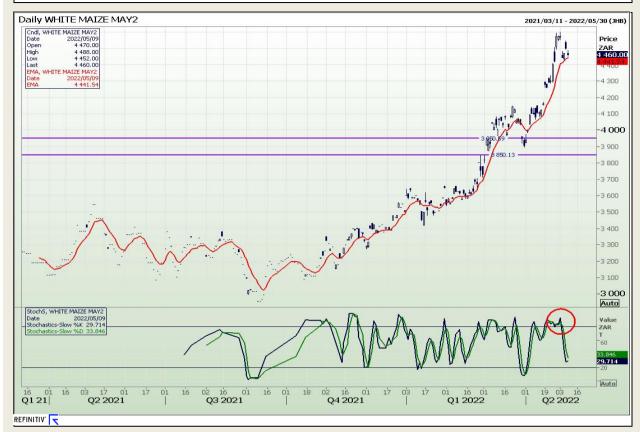

## **Technical Analysis**

South African Futures Exchange - Maize

DISCLAIMER: This report has been prepared by GroCapital Financial Services Pty Ltd, a wholly owned subsidiary of AFGRI Operations Limitedis provided to you for information purposes only.GROCAPITAL AND AFGRI hereby certify that the views expressed in this report were obtained from sources which GROCAPITAL AND AFGRI consider to be reliable.GROCAPITAL AND AFGRI do not make any representations or give any guarantees or warranties, expressed or implied, as to the correctness, accuracy or completeness of the report.Net Horn GROCAPITAL AND AFGRI, nor any of their respective forces, directors, partners or employees, shall assume any liability for any losses arising from errors or omissions in the opinions, forecasts or information, irrespective of whether there has been any negligence by GroCapital and AFGRI, their affiliate, or their respective officers, directors, partners or employees, regardless of whether such damages were foreseen or unforeseen. The information contained in this report is confidential and may be subject to legal privilege. This

Market Report : 10 May 2022

3rd Floor, AFGRI Building 12 Byls Bridge Boulevard Highveld Extension 73