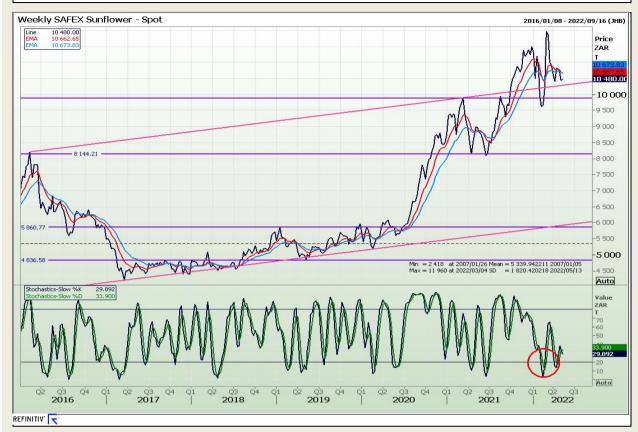

73

## **Technical Analysis**

South African Futures Exchange - Wheat







Market Report : 11 May 2022

3rd Floor, AFGRI Building 12 Byls Bridge Boulevard Highveld Extension 73

## **Technical Analysis**

Chicago Board of Trade and Kansas Board of Trade - Wheat







Market Report : 11 May 2022

3rd Floor, AFGRI Building 12 Byls Bridge Boulevard Highveld Extension 73

## **Technical Analysis**

Chicago Board of Trade - Soybeans







Market Report : 11 May 2022

3rd Floor, AFGRI Building 12 Byls Bridge Boulevard Highveld Extension 73

## **Technical Analysis**

**South African Futures Exchange - Soybeans** 







Market Report : 11 May 2022

3rd Floor, AFGRI Building 12 Byls Bridge Boulevard Highveld Extension 73

## **Technical Analysis**

South African Futures Exchange - Sunflower