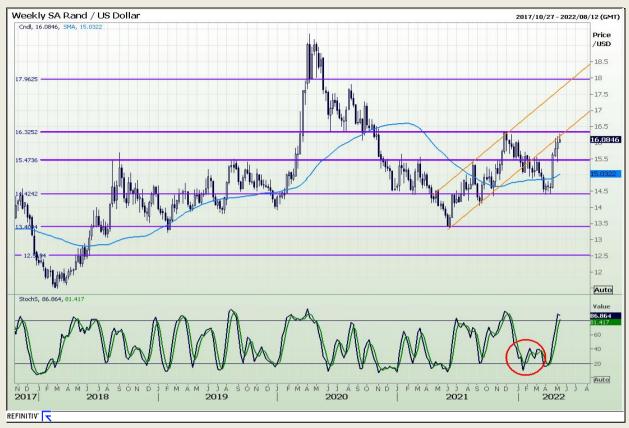

## **Technical Analysis**

Rand / US Dollar

Market Report : 11 May 2022

3rd Floor, AFGRI Building 12 Byls Bridge Boulevard Highveld Extension 73