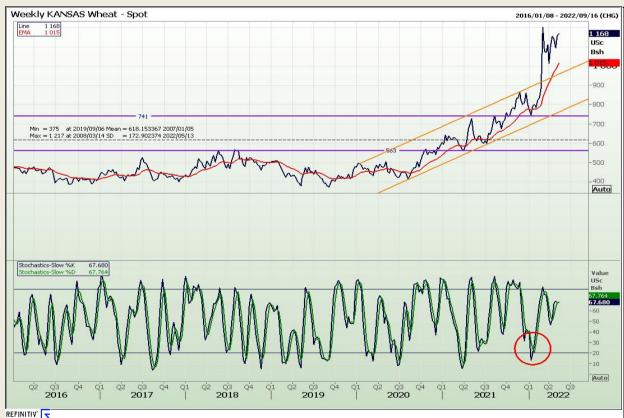

## **Technical Analysis**

Chicago Board of Trade and Kansas Board of Trade - Wheat

Market Report : 11 May 2022

3rd Floor, AFGRI Building 12 Byls Bridge Boulevard Highveld Extension 73