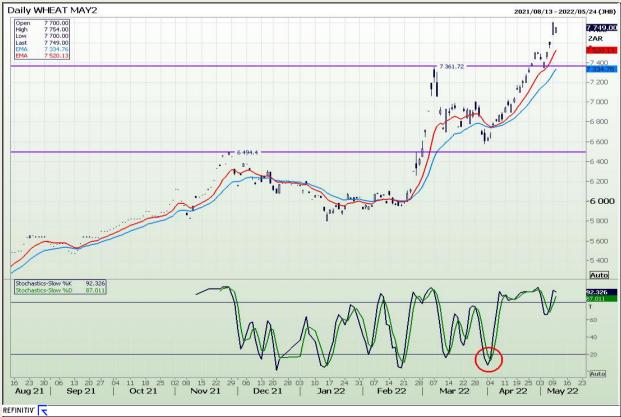

## **Technical Analysis**

South African Futures Exchange - Wheat

Market Report : 11 May 2022

3rd Floor, AFGRI Building 12 Byls Bridge Boulevard Highveld Extension 73