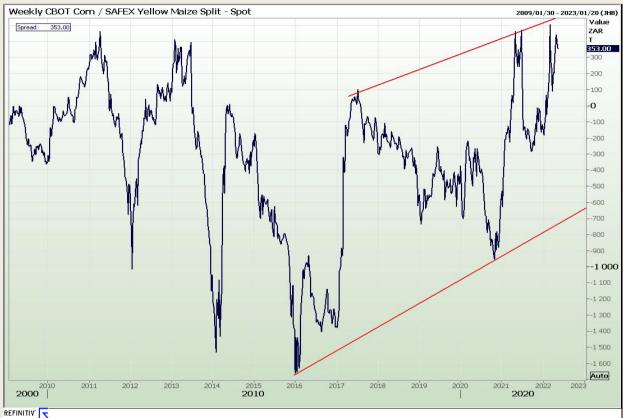

#### **CBOT / SAFEX Spreads**

Market Report : 11 May 2022

3rd Floor, AFGRI Building 12 Byls Bridge Boulevard Highveld Extension 73