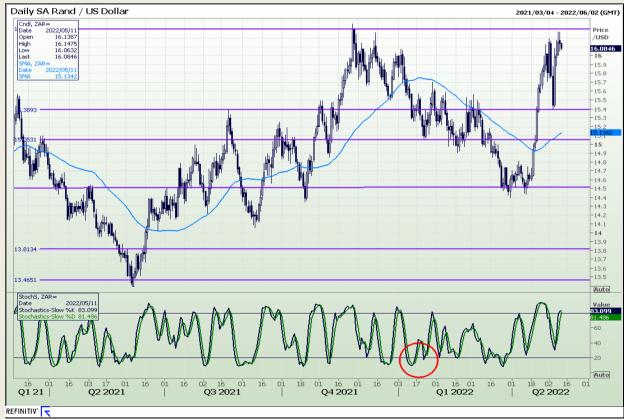

## **Technical Analysis**

Rand / US Dollar

Market Report : 11 May 2022

3rd Floor, AFGRI Building 12 Byls Bridge Boulevard Highveld Extension 73