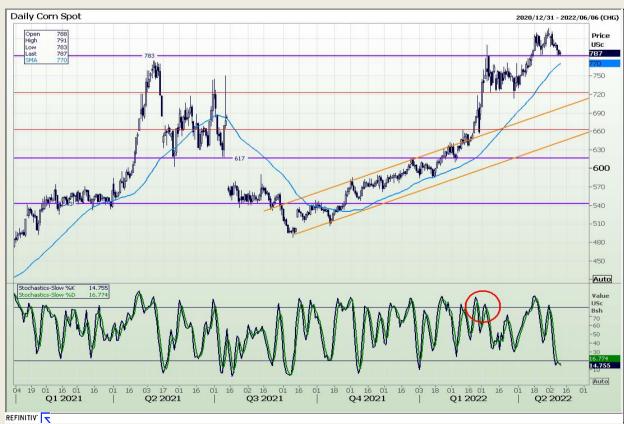

## **Technical Analysis**

Chicago Board of Trade - Corn

Market Report : 11 May 2022

3rd Floor, AFGRI Building 12 Byls Bridge Boulevard Highveld Extension 73