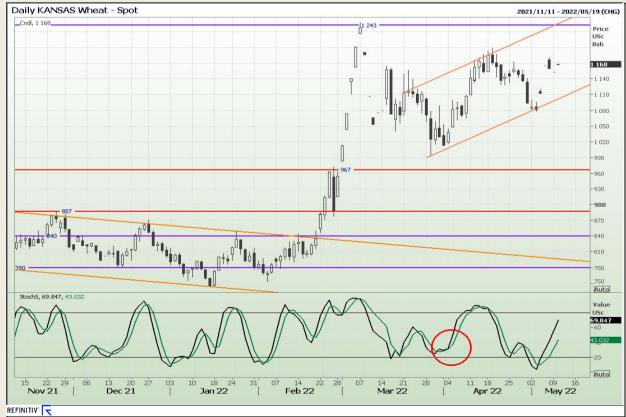

## **Technical Analysis**

Chicago Board of Trade and Kansas Board of Trade - Wheat

Market Report : 11 May 2022

3rd Floor, AFGRI Building 12 Byls Bridge Boulevard Highveld Extension 73