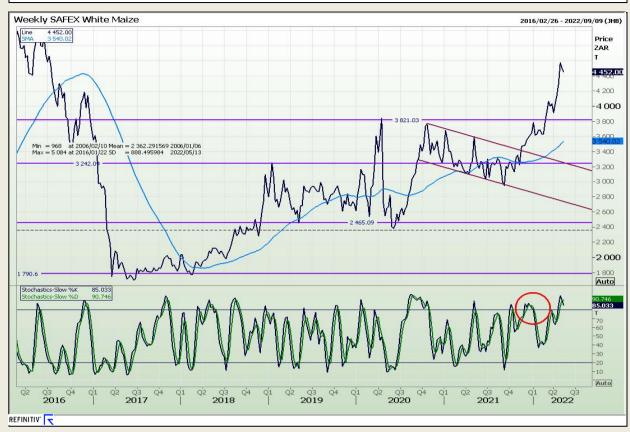

## **Technical Analysis**

South African Futures Exchange - Maize

Market Report : 11 May 2022

3rd Floor, AFGRI Building 12 Byls Bridge Boulevard Highveld Extension 73