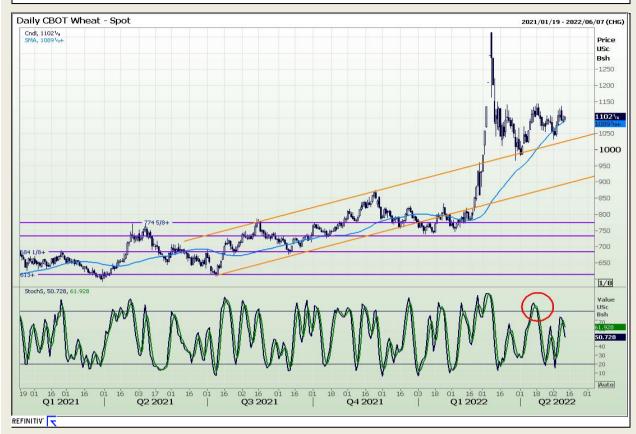

## **Technical Analysis**

Chicago Board of Trade and Kansas Board of Trade - Wheat

Market Report : 11 May 2022

3rd Floor, AFGRI Building 12 Byls Bridge Boulevard Highveld Extension 73