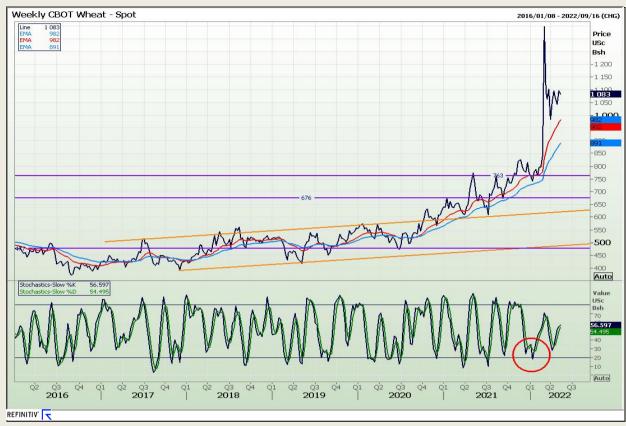

## **Technical Analysis**

Chicago Board of Trade and Kansas Board of Trade - Wheat

Market Report : 11 May 2022

3rd Floor, AFGRI Building 12 Byls Bridge Boulevard Highveld Extension 73