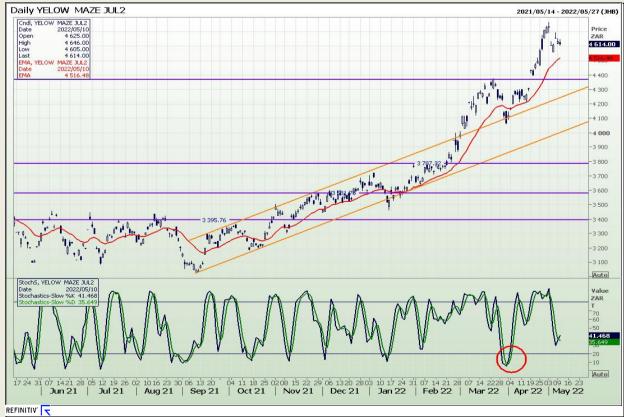

## **Technical Analysis**

South African Futures Exchange - Maize

Market Report : 11 May 2022

3rd Floor, AFGRI Building 12 Byls Bridge Boulevard Highveld Extension 73