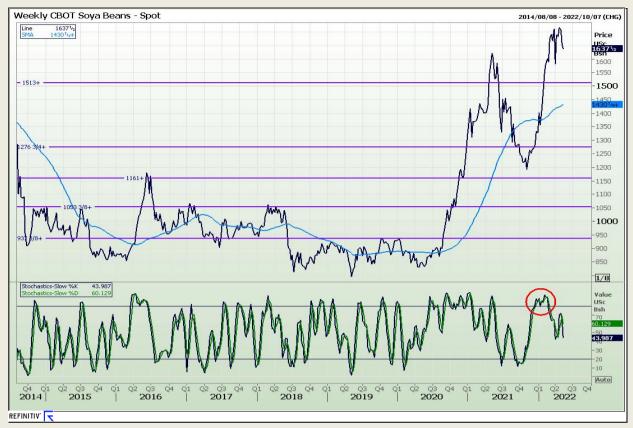

## **Technical Analysis**

Chicago Board of Trade - Soybeans

Market Report : 11 May 2022

3rd Floor, AFGRI Building 12 Byls Bridge Boulevard Highveld Extension 73