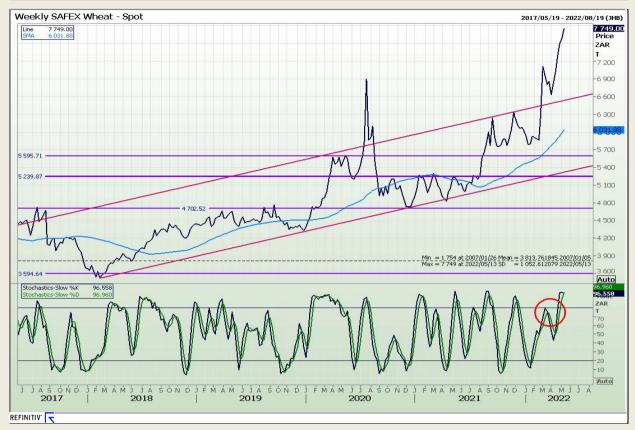

## **Technical Analysis**

South African Futures Exchange - Wheat

Market Report : 11 May 2022

3rd Floor, AFGRI Building 12 Byls Bridge Boulevard Highveld Extension 73