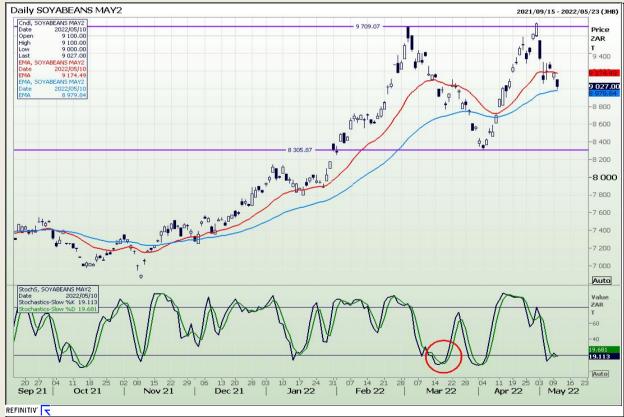

## **Technical Analysis**

**South African Futures Exchange - Soybeans** 

Market Report : 11 May 2022

3rd Floor, AFGRI Building 12 Byls Bridge Boulevard Highveld Extension 73