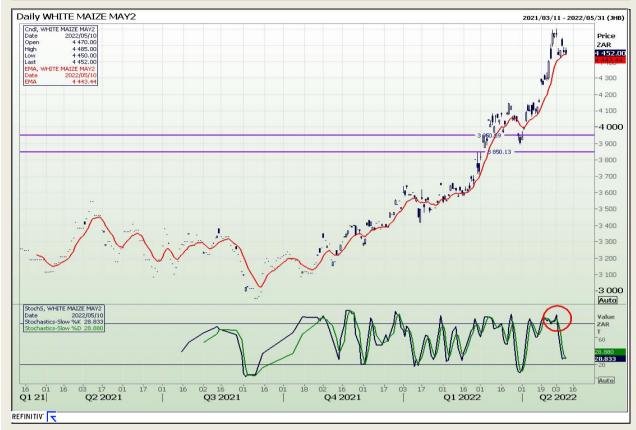

## **Technical Analysis**

South African Futures Exchange - Maize

Market Report : 11 May 2022

3rd Floor, AFGRI Building 12 Byls Bridge Boulevard Highveld Extension 73