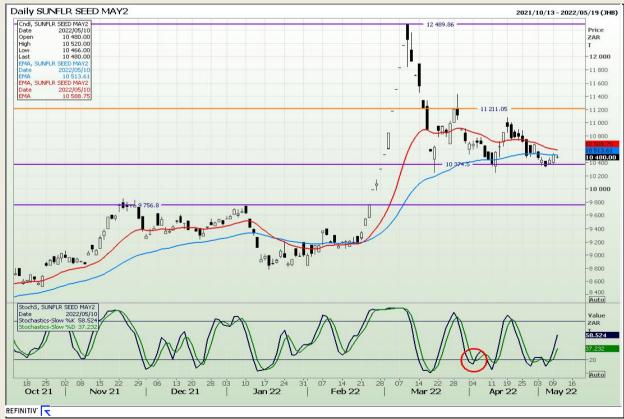

## **Technical Analysis**

South African Futures Exchange - Wheat







Market Report : 11 May 2022

3rd Floor, AFGRI Building 12 Byls Bridge Boulevard Highveld Extension 73

## **Technical Analysis**

Chicago Board of Trade and Kansas Board of Trade - Wheat







Market Report : 11 May 2022

3rd Floor, AFGRI Building 12 Byls Bridge Boulevard Highveld Extension 73

## **Technical Analysis**

Chicago Board of Trade - Soybeans







Market Report : 11 May 2022

3rd Floor, AFGRI Building 12 Byls Bridge Boulevard Highveld Extension 73

## **Technical Analysis**

**South African Futures Exchange - Soybeans** 







Market Report : 11 May 2022

3rd Floor, AFGRI Building 12 Byls Bridge Boulevard Highveld Extension 73

## **Technical Analysis**

South African Futures Exchange - Sunflower