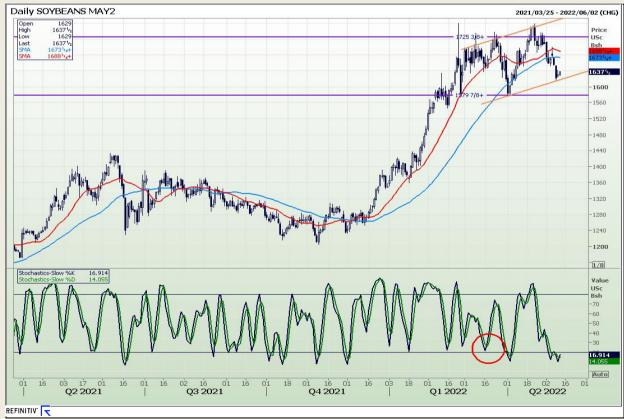

## **Technical Analysis**

Chicago Board of Trade - Soybeans

Market Report : 11 May 2022

3rd Floor, AFGRI Building 12 Byls Bridge Boulevard Highveld Extension 73