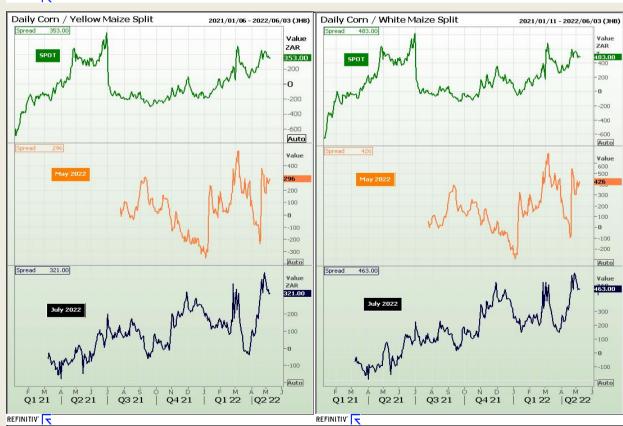

#### **CBOT / SAFEX Spreads**

Market Report : 11 May 2022

3rd Floor, AFGRI Building 12 Byls Bridge Boulevard Highveld Extension 73