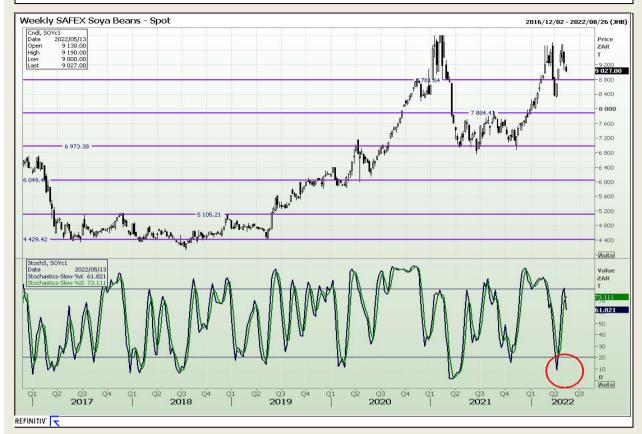

## **Technical Analysis**

**South African Futures Exchange - Soybeans** 

Market Report : 11 May 2022

3rd Floor, AFGRI Building 12 Byls Bridge Boulevard Highveld Extension 73