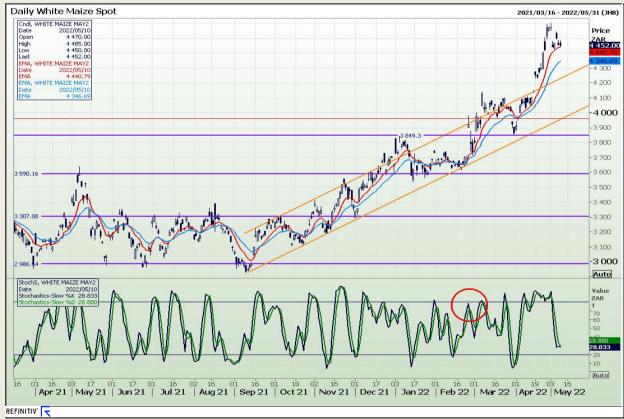

## **Technical Analysis**

South African Futures Exchange - Maize

Market Report : 11 May 2022

3rd Floor, AFGRI Building 12 Byls Bridge Boulevard Highveld Extension 73