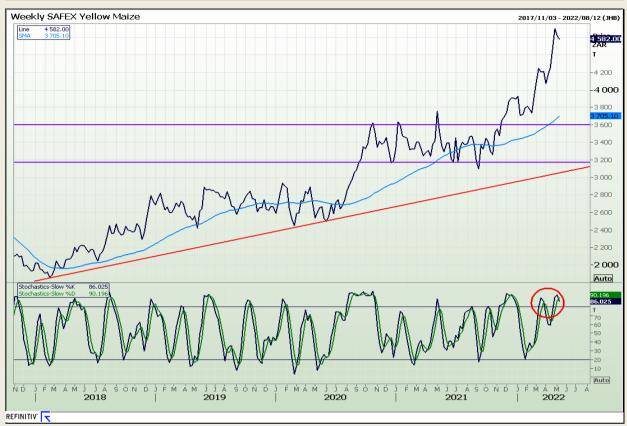

## **Technical Analysis**

South African Futures Exchange - Maize

Market Report : 11 May 2022

3rd Floor, AFGRI Building 12 Byls Bridge Boulevard Highveld Extension 73