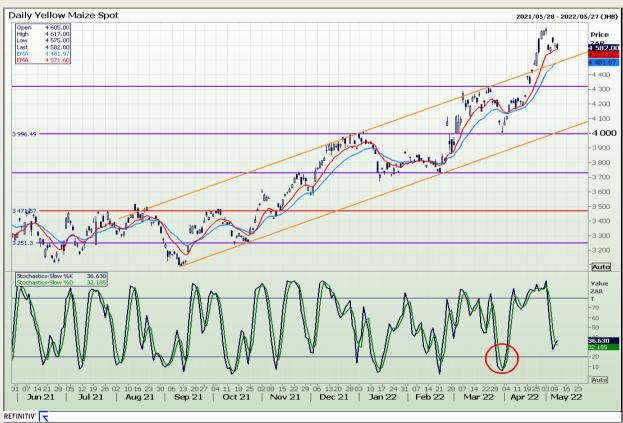

## **Technical Analysis**

South African Futures Exchange - Maize

Market Report : 11 May 2022

3rd Floor, AFGRI Building 12 Byls Bridge Boulevard Highveld Extension 73