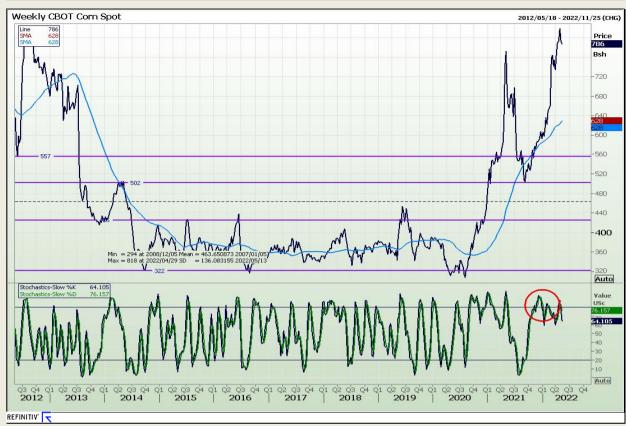

## **Technical Analysis**

Chicago Board of Trade - Corn

Market Report : 11 May 2022

3rd Floor, AFGRI Building 12 Byls Bridge Boulevard Highveld Extension 73