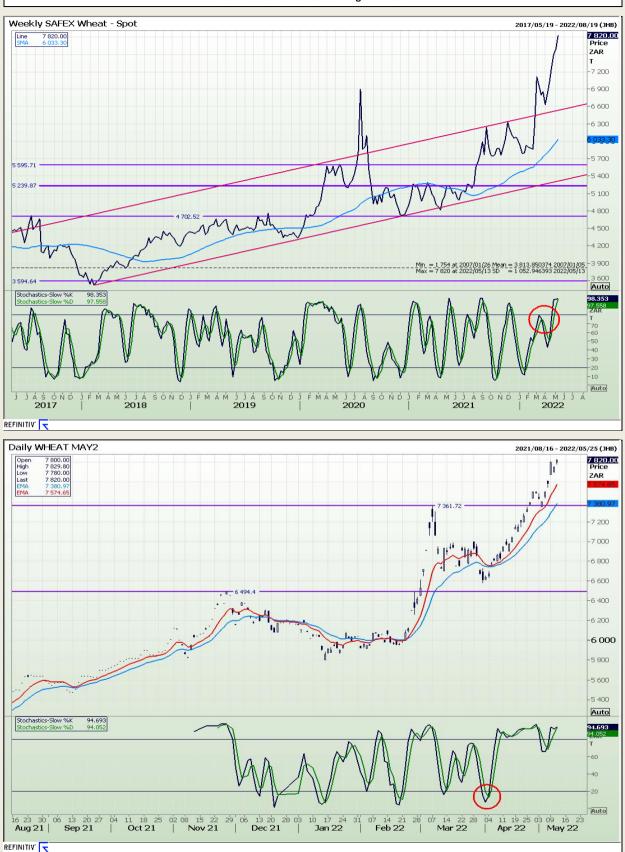

Market Report : 12 May 2022

# **Technical Analysis**

South African Futures Exchange - Wheat

DISCLAIMER: This report has been prepared by GroCapital Financial Services Pty Ltd, a wholly owned subsidiary of AFGRI Operations Limitedis provided to you for information purposes only.GROCAPITAL AND AFGRI hereby certify that the views expressed in this report were obtained from sources which GROCAPITAL AND AFGRI consider to be reliable.GROCAPITAL AND AFGRI do not make any representations or give any guarantees or warranties, expressed or implied, as to the correctness, accuracy or completeness of the report.NetNether GROCAPITAL AND AFGRI, nor any affiliate, nor any of their respective officers, directors, partners or employees, shall assume any liability for any losses arising from errors or omissions in the opnions, forecasts or information, irrespective of whether there has been any negligence by GroCapital and AFGRI, their affiliate, or their respective officers, directors, partners or employees, regardless of whether such damages were foreseen or unforeseen. The information contained in this report is confidential and may be subject to legal privilege. This report is not intended to not should it be taken to create any legal relations or contractual relations.