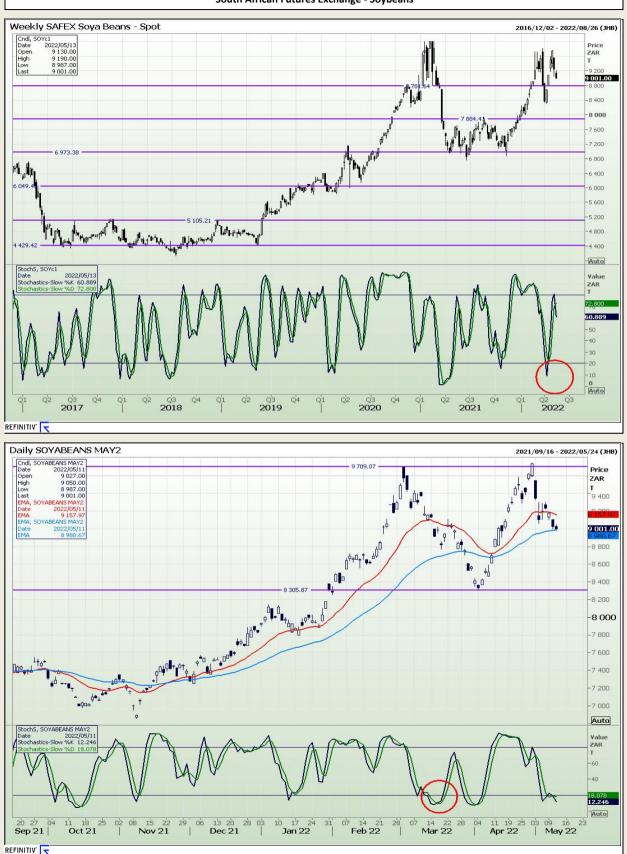

Market Report : 12 May 2022

# **Technical Analysis**

South African Futures Exchange - Soybeans

DISCLAIMER: This report has been prepared by GroCapital Financial Services Pty Ltd, a wholly owned subsidiary of AFGRI Operations Limitedis provided to you for information purposes only.GROCAPITAL AND AFGRI hereby certify that the views expressed in this report were obtained from sources which GROCAPITAL AND AFGRI consider to be reliable.GROCAPITAL AND AFGRI do not make any representations or give any guarantees or warranties, expressed or implied, as to the correctness, accuracy or completeness of the report.Neither GROCAPITAL AND AFGRI, nor any affiliate, nor any of their respective officers, directors, partners or employees, shall assume any liability for any losses arising from errors or omissions in the opnions, forecasts or information, irrespective of whether there has been any negligence by GroCapital and AFGRI, their affiliate, or their respective officers, directors, partners or employees, regardless of whether such damages were foreseen or unforeseen. The information contained in this report is confidential and may be subject to legal privilege. This report is not intended to not should it be taken to create any legal relations or contractual relations.