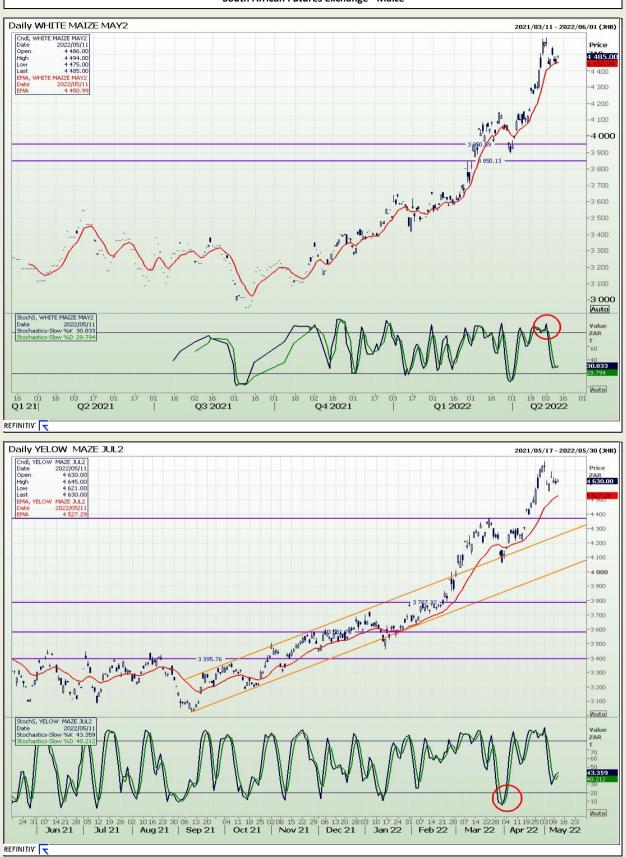

# **Technical Analysis**

South African Futures Exchange - Maize

DISCLAIMER: This report has been prepared by GroCapital Financial Services Pty Ltd, a wholly owned subsidiary of AFGRI Operations Limitedis provided to you for information purposes only.GROCAPITAL AND AFGRI hereby certify that the views expressed in this report were obtained from sources which GROCAPITAL AND AFGRI consider to be reliable.GROCAPITAL AND AFGRI do not make any representations or give any guarantees or warranties, expressed or implied, as to the correctness, accuracy or completeness of the report.NetNether GROCAPITAL AND AFGRI, nor any affiliate, nor any of their respective officers, directors, partners or employees, shall assume any liability for any losses arising from errors or omissions in the opnions, forecasts or information, irrespective of whether there has been any negligence by GroCapital and AFGRI, their affiliate, or their respective officers, directors, partners or employees, regardless of whether such damages were foreseen or unforeseen. The information contained in this report is confidential and may be subject to legal privilege. This report is not intended to not should it be taken to create any legal relations or contractual relations.

Market Report : 12 May 2022