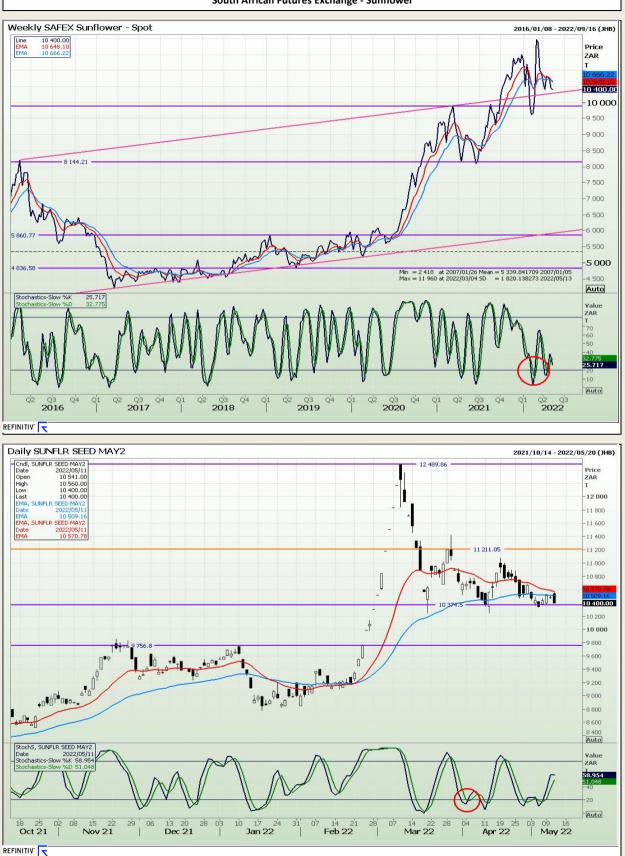

Market Report : 12 May 2022

# **Technical Analysis**

South African Futures Exchange - Sunflower

DISCLAIMER: This report has been prepared by GroCapital Financial Services Pty Ltd, a wholly owned subsidiary of AFGRI Operations Limitedis provided to you for information purposes only.GROCAPITAL AND AFGRI hereby certify that the views expressed in this report were obtained from sources which GROCAPITAL AND AFGRI consider to be reliable.GROCAPITAL AND AFGRI do not make any representations or give any guarantees or warranties, expressed or implied, as to the correctness, accuracy or completeness of the report.NetNether GROCAPITAL AND AFGRI, nor any affiliate, nor any of their respective officers, directors, partners or omissions in the opinions, forecasts or information, irrespective of whether there has been any negligence by GroCapital and AFGRI, their affiliate, or their respective officers, directors, partners or employees, regardless of whether such damages were foreseen or unforeseen. The information contained in this report is confidential and may be subject to legal privilege. This report is not intended to not should it be taken to create any legal relations or contractual relations.