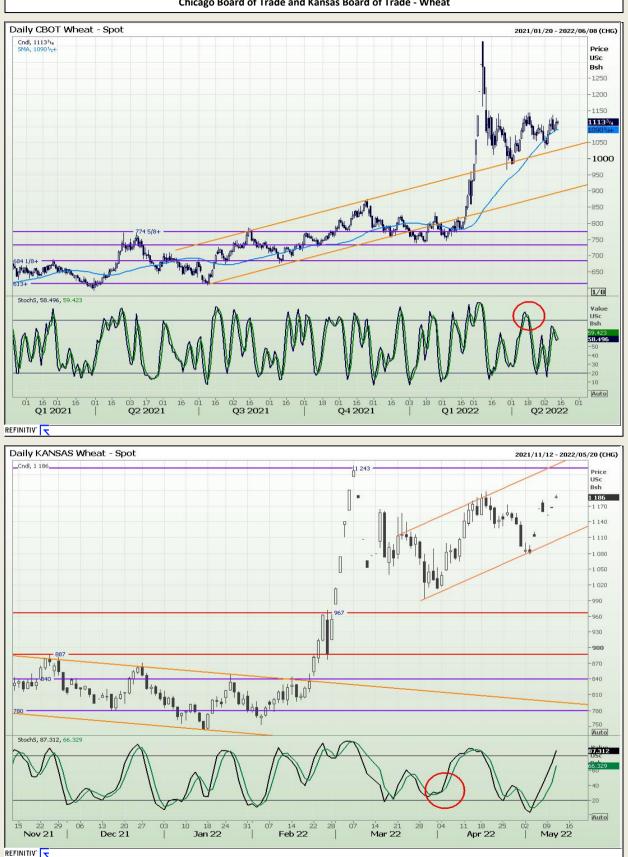

Market Report : 12 May 2022

# **Technical Analysis**

Chicago Board of Trade and Kansas Board of Trade - Wheat

DISCLAIMER: This report has been prepared by GroCapital Financial Services Pty Ltd , a wholly owned subsidiary of AFGRI Operations Limitedis provided to you for information purposes only.GROCAPITAL AND AFGRI hereby certify that the views expressed in this report were obtained from sources which GROCAPITAL AND AFGRI consider to be reliable.GROCAPITAL AND AFGRI do not make any representations or give any guarantees or warranties, expressed or implied, as to the correctness, accuracy or completeness of the report.Neither GROCAPITAL AND AFGRI, nor any affiliate, nor any of their respective officers, directors, partners or employees, shall assume any liability for any losses arising from errors or omissions in the opinions, forecasts or information, irrespective of whether there has been any negligence by GroCapital and AFGRI, their affiliate, or their respective officers, directors, partners or employees, regardless of whether such damages were foreseen or unforeseen. The information contained in this report is confidential and may be subject to legal privilege. This report is not intended to not should it be taken to create any legal relations or contractual relations.