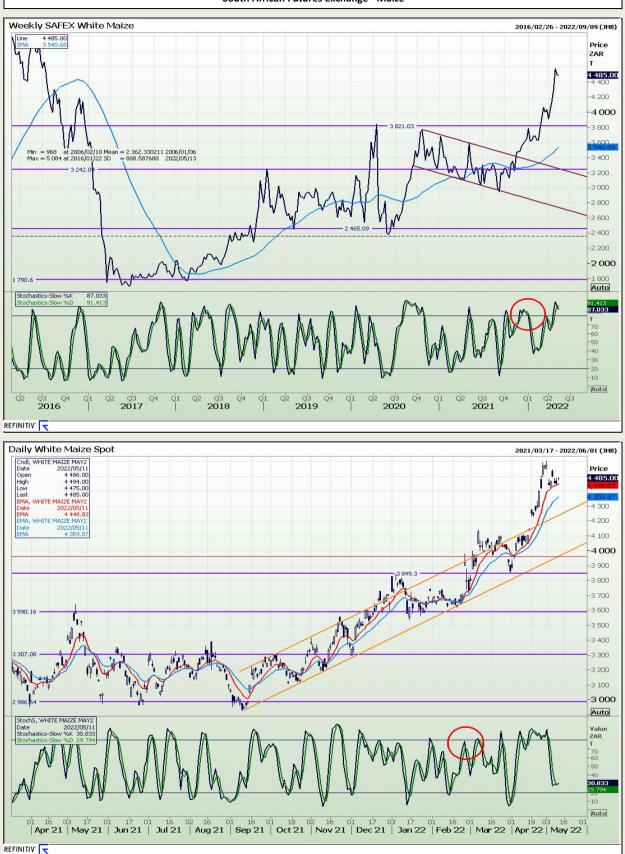

# **Technical Analysis**

South African Futures Exchange - Maize

DISCLAIMER: This report has been prepared by GroCapital Financial Services Pty Ltd, a wholly owned subsidiary of AFGRI Operations Limitedis provided to you for information purposes only.GROCAPITAL AND AFGRI hereby certify that the views expressed in this report were obtained from sources which GROCAPITAL AND AFGRI consider to be reliable.GROCAPITAL AND AFGRI do not make any representations or give any guarantees or warranties, expressed or implied, as to the correctness, accuracy or completeness of the report.Neither GROCAPITAL AND AFGRI, nor any affiliate, nor any of their respective officers, directors, partners or employees, respirations in the opinions, forecasts or information, irrespective of whether there has been any negligence by GroCapital and AFGRI, their affiliate, or their respective officers, directors, partners or employees, regardless of whether such damages were foreseen or unforeseen. The information contained in this report is confidential and may be subject to legal privilege. This report is not intended to not should it be taken to create any legal relations or contractual relations.

Market Report : 12 May 2022