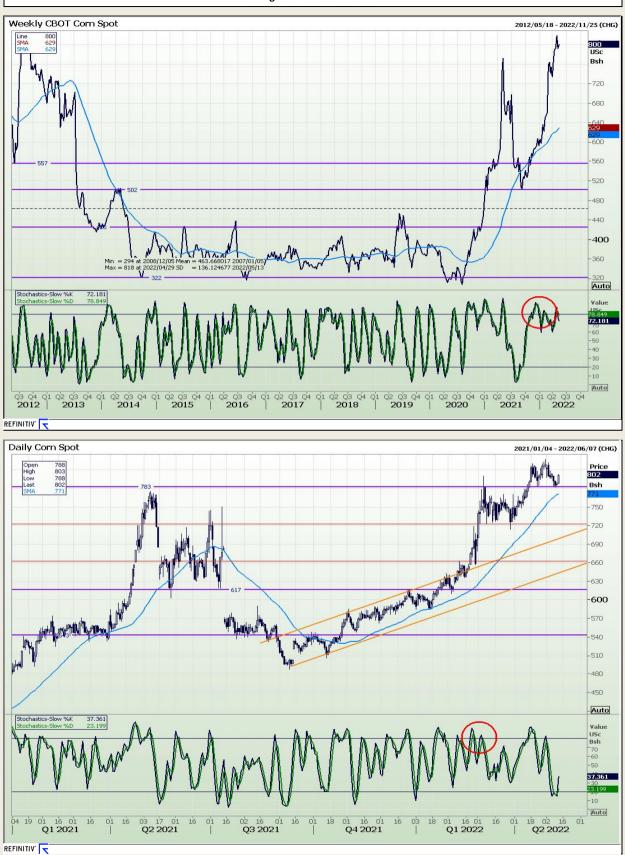

# **Technical Analysis**

Chicago Board of Trade - Corn

DISCLAIMER: This report has been prepared by GroCapital Financial Services Pty Ltd, a wholly owned subsidiary of AFGRI Operations Limitedis provided to you for information purposes only.GROCAPITAL AND AFGRI hereby certify that the views expressed in this report were obtained from sources which GROCAPITAL AND AFGRI consider to be reliable.GROCAPITAL AND AFGRI do not make any representations or give any guarantees or warranties, expressed or implied, as to the correctness, accuracy or completeness of the report.Neither GROCAPITAL AND AFGRI, nor any affiliate, nor any of their respective officers, directors, partners or employees, respirations in the opinions, forecasts or information, irrespective of whether there has been any negligence by GroCapital and AFGRI, their affiliate, or their respective officers, directors, partners or employees, regardless of whether such damages were foreseen or unforeseen. The information contained in this report is confidential and may be subject to legal privilege. This report is not intended to not should it be taken to create any legal relations or contractual relations.

Market Report : 12 May 2022