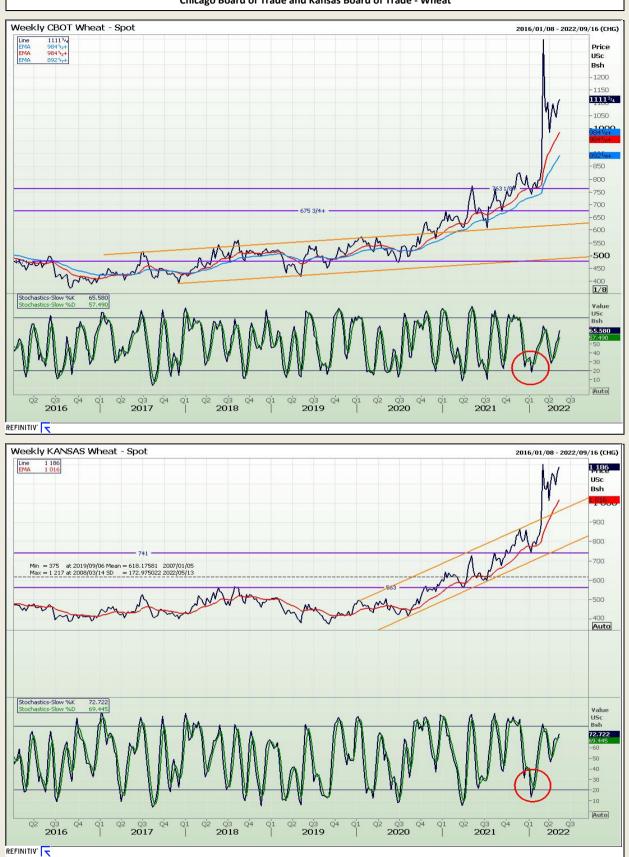

# **Technical Analysis**

Chicago Board of Trade and Kansas Board of Trade - Wheat

DISCLAIMER: This report has been prepared by GroCapital Financial Services Pty Ltd , a wholly owned subsidiary of AFGRI Operations Limitedis provided to you for information purposes only.GROCAPITAL AND AFGRI hereby certify that the views expressed in this report were obtained from sources which GROCAPITAL AND AFGRI consider to be reliable.GROCAPITAL AND AFGRI do not make any representations or give any guarantees or warranties, expressed or implied, as to the correctness, accuracy or completeness of the report.Neither GROCAPITAL AND AFGRI, nor any affiliate, nor any of their respective officers, directors, partners or employees, shall assume any liability for any losses arising from errors or omissions in the opinions, forecasts or information, irrespective of whether there has been any negligence by GroCapital and AFGRI, their affiliate, or their respective officers, directors, partners or employees, regardless of whether such damages were foreseen or unforeseen. The information contained in this report is confidential and may be subject to legal privilege. This report is not intended to not should it be taken to create any legal relations or contractual relations.

Market Report : 12 May 2022