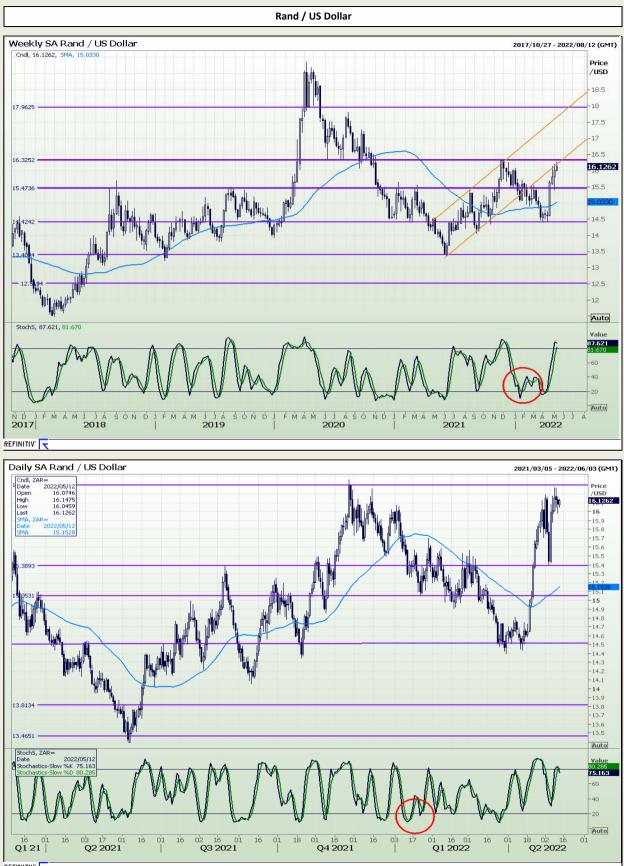

Market Report : 12 May 2022

**Technical Analysis** 

REFINITIV'

DISCLAIMER: This report has been prepared by GroCapital Financial Services Pty Ltd, a wholly owned subsidiary of AFGRI Operations Limitedis provided to you for information purposes only.GROCAPITAL AND AFGRI hereby certify that the views expressed in this report were obtained from sources which GROCAPITAL AND AFGRI consider to be reliable.GROCAPITAL AND AFGRI do not make any representations or give any guarantees or warranties, expressed or implied, as to the correctness, accuracy or completeness of the report.Nether GROCAPITAL AND AFGRI, nor any affiliate, nor any of their respective officers, directors, partners or employees, shall assume any liability for any losses arising from errors or omissions in the opinions, forecasts or information, irrespective of whether there has been any negligence by GroCapital and AFGRI, their affiliate, or their respective officers, directors, partners or employees, regardless of whether such damages were foreseen or unforeseen. The information contained in this report is confidential and may be subject to legal privilege. This report is not intended to not should it be taken to create any legal relations or contractual relations.

Market Report : 12 May 2022