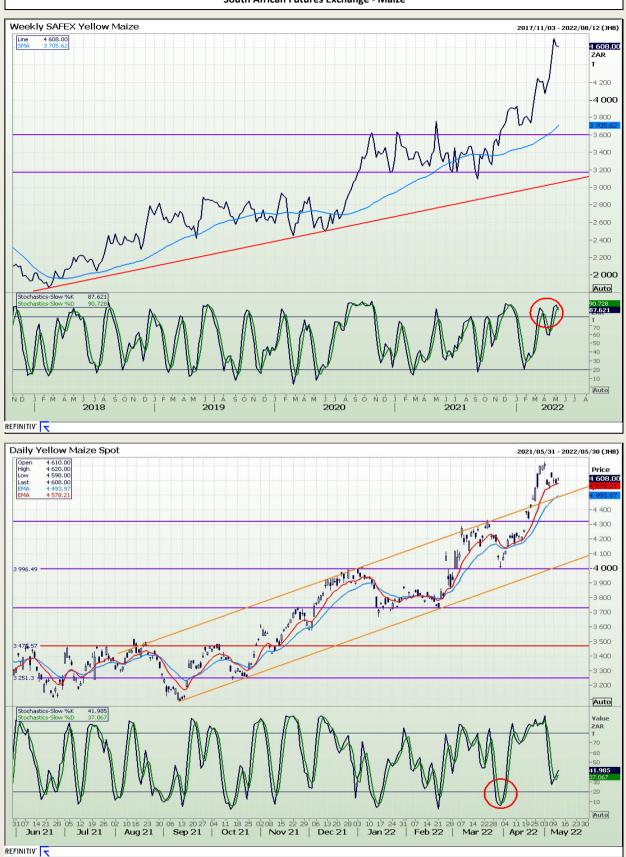

# **Technical Analysis**

South African Futures Exchange - Maize

DISCLAIMER: This report has been prepared by GroCapital Financial Services Pty Ltd , a wholly owned subsidiary of AFGRI Operations Limitedis provided to you for information purposes only.GROCAPITAL AND AFGRI hereby certify that the views expressed in this report were obtained from sources which GROCAPITAL AND AFGRI consider to be reliable.GROCAPITAL AND AFGRI do not make any representations or give any guarantees or warranties, expressed or implied, as to the correctness, accuracy or completeness of the report.Neither GROCAPITAL AND AFGRI, nor any affiliate, nor any of their respective officers, directors, partners or employees, sealing from errors or omissions in the opinions, forecasts or information, irrespective of whether there has been any negligence by GroCapital and AFGRI, their affiliate, or their respective officers, directors, partners or employees, regardless of whether such damages were foreseen or unforeseen. The information contained in this report is confidential and may be subject to legal privilege. This report is not intended to not should it be taken to create any legal relations or contractual relations.

Market Report : 12 May 2022