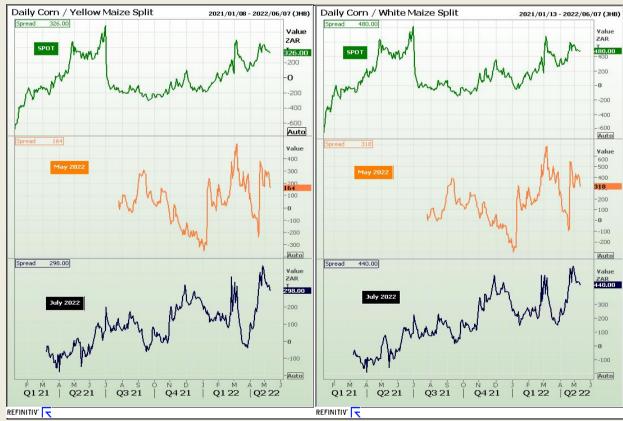

#### **CBOT / SAFEX Spreads**

Market Report : 13 May 2022

3rd Floor, AFGRI Building 12 Byls Bridge Boulevard Highveld Extension 73