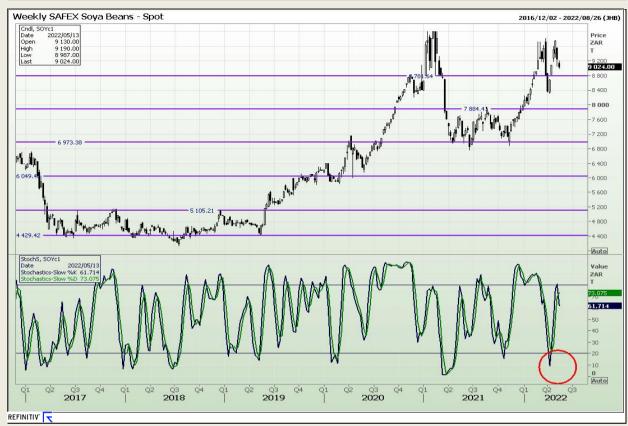

# **Technical Analysis**

**South African Futures Exchange - Soybeans** 

Market Report : 13 May 2022

3rd Floor, AFGRI Building 12 Byls Bridge Boulevard Highveld Extension 73