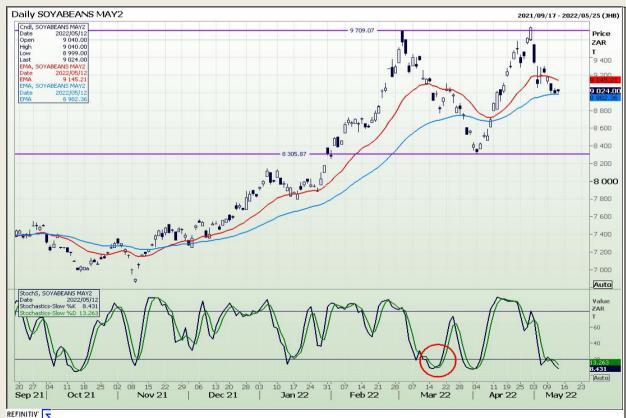

# **Technical Analysis**

**South African Futures Exchange - Soybeans** 

Market Report : 13 May 2022

3rd Floor, AFGRI Building 12 Byls Bridge Boulevard Highveld Extension 73