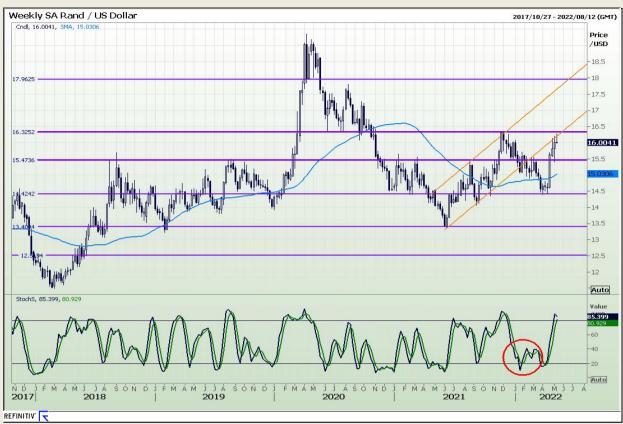

#### Rand / US Dollar

Market Report : 13 May 2022

3rd Floor, AFGRI Building 12 Byls Bridge Boulevard Highveld Extension 73