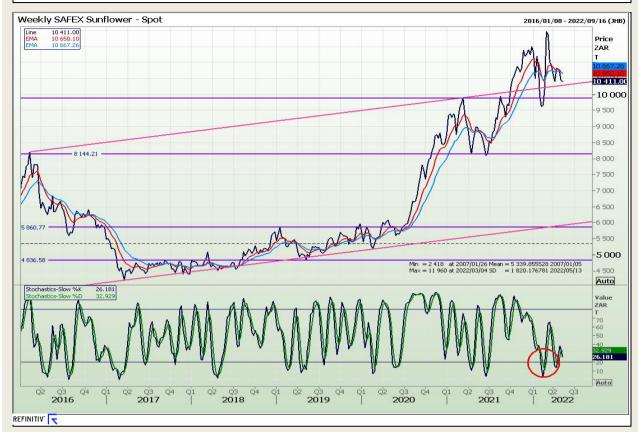

ion 73

# **Technical Analysis**

South African Futures Exchange - Wheat







Market Report : 13 May 2022

3rd Floor, AFGRI Building 12 Byls Bridge Boulevard Highveld Extension 73

# **Technical Analysis**

Chicago Board of Trade and Kansas Board of Trade - Wheat







Market Report : 13 May 2022

3rd Floor, AFGRI Building 12 Byls Bridge Boulevard Highveld Extension 73

## **Technical Analysis**

Chicago Board of Trade - Soybeans







Market Report : 13 May 2022

3rd Floor, AFGRI Building 12 Byls Bridge Boulevard Highveld Extension 73

# **Technical Analysis**

**South African Futures Exchange - Soybeans** 







Market Report : 13 May 2022

3rd Floor, AFGRI Building 12 Byls Bridge Boulevard Highveld Extension 73

# **Technical Analysis**

South African Futures Exchange - Sunflower