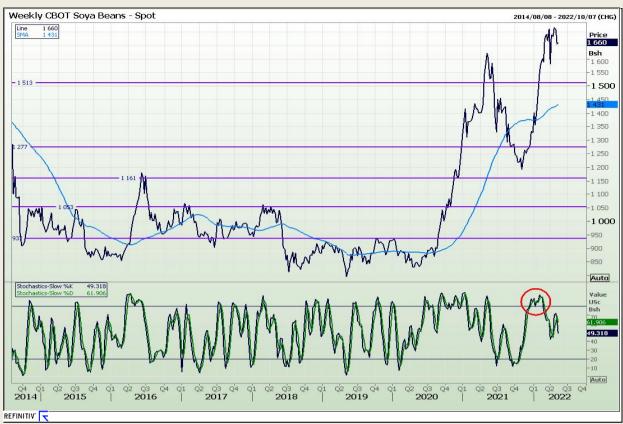

## **Technical Analysis**

Chicago Board of Trade - Soybeans

Market Report : 13 May 2022

3rd Floor, AFGRI Building 12 Byls Bridge Boulevard Highveld Extension 73