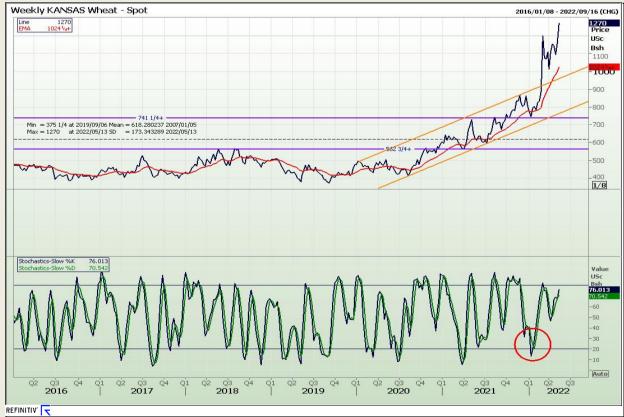

# **Technical Analysis**

Chicago Board of Trade and Kansas Board of Trade - Wheat

Market Report : 13 May 2022

3rd Floor, AFGRI Building 12 Byls Bridge Boulevard Highveld Extension 73