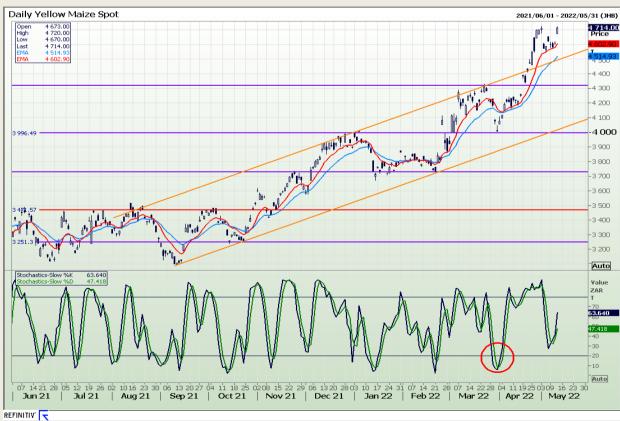

# **Technical Analysis**

South African Futures Exchange - Maize

Market Report : 13 May 2022

3rd Floor, AFGRI Building 12 Byls Bridge Boulevard Highveld Extension 73