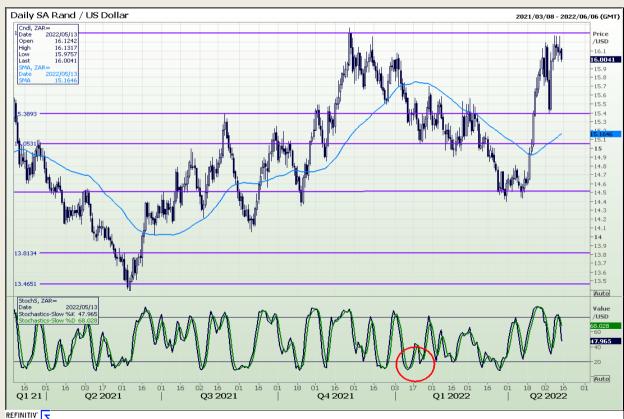

#### Rand / US Dollar

Market Report : 13 May 2022

3rd Floor, AFGRI Building 12 Byls Bridge Boulevard Highveld Extension 73