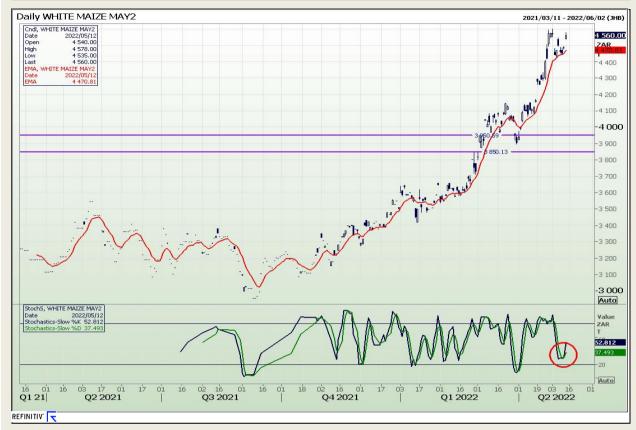

# **Technical Analysis**

South African Futures Exchange - Maize

Market Report : 13 May 2022

3rd Floor, AFGRI Building 12 Byls Bridge Boulevard Highveld Extension 73