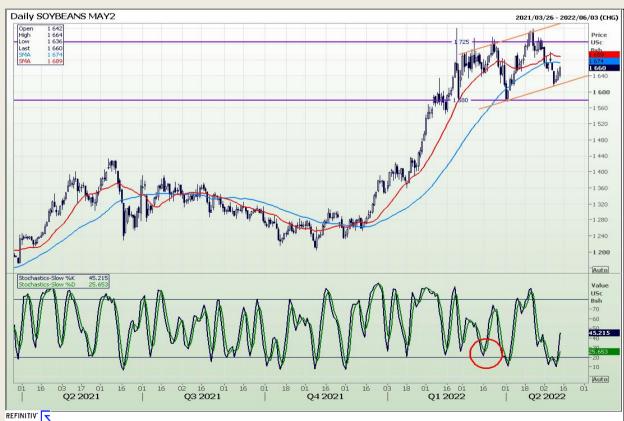

## **Technical Analysis**

Chicago Board of Trade - Soybeans

Market Report : 13 May 2022

3rd Floor, AFGRI Building 12 Byls Bridge Boulevard Highveld Extension 73