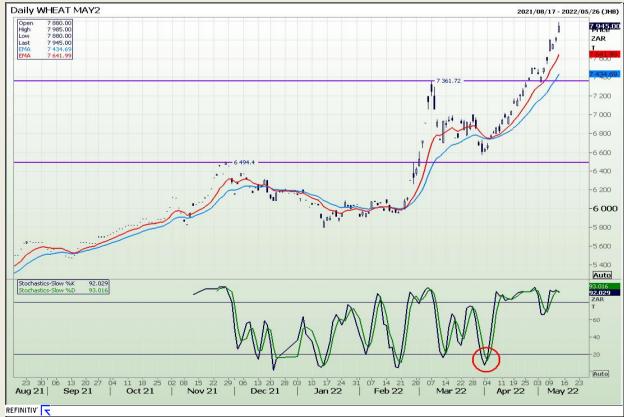

# **Technical Analysis**

South African Futures Exchange - Wheat

Market Report : 13 May 2022

3rd Floor, AFGRI Building 12 Byls Bridge Boulevard Highveld Extension 73