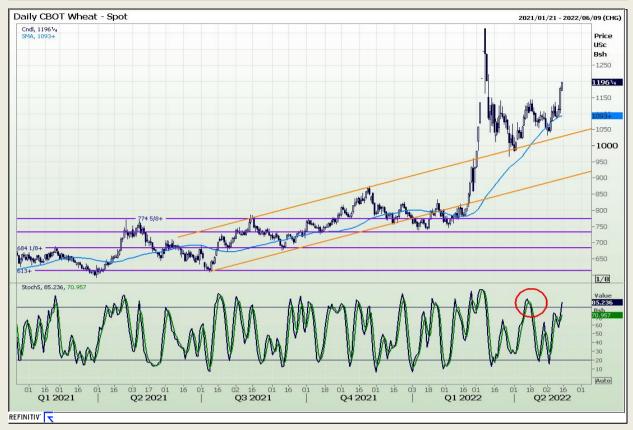

# **Technical Analysis**

Chicago Board of Trade and Kansas Board of Trade - Wheat

Market Report : 13 May 2022

3rd Floor, AFGRI Building 12 Byls Bridge Boulevard Highveld Extension 73