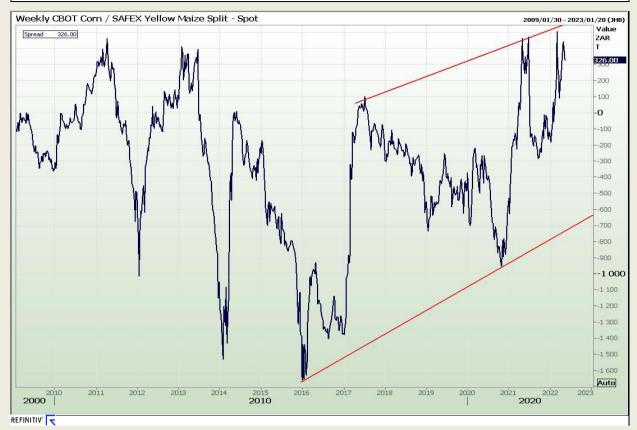

#### **CBOT / SAFEX Spreads**

Market Report : 13 May 2022

3rd Floor, AFGRI Building 12 Byls Bridge Boulevard Highveld Extension 73