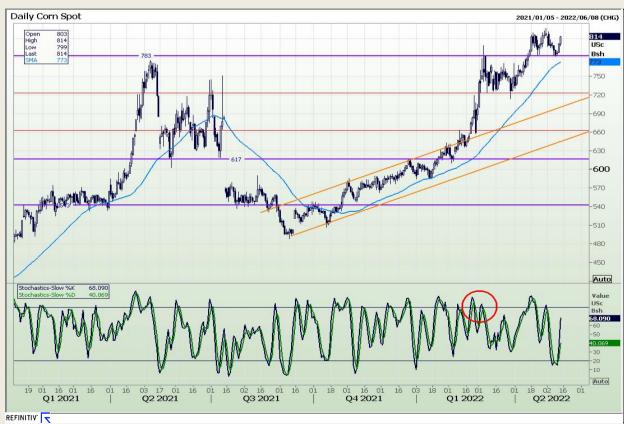

# **Technical Analysis**

Chicago Board of Trade - Corn

Market Report : 13 May 2022

3rd Floor, AFGRI Building 12 Byls Bridge Boulevard Highveld Extension 73