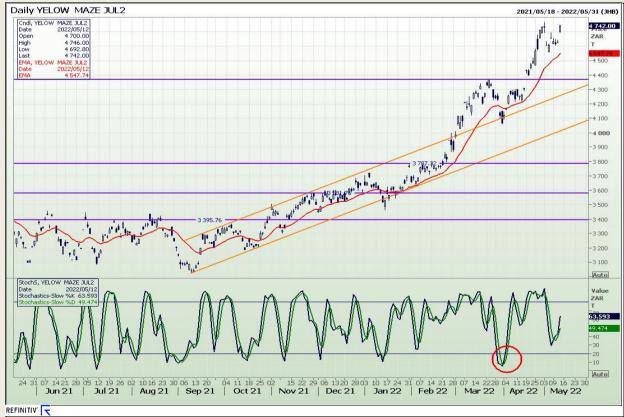

# **Technical Analysis**

South African Futures Exchange - Maize

Market Report : 13 May 2022

3rd Floor, AFGRI Building 12 Byls Bridge Boulevard Highveld Extension 73