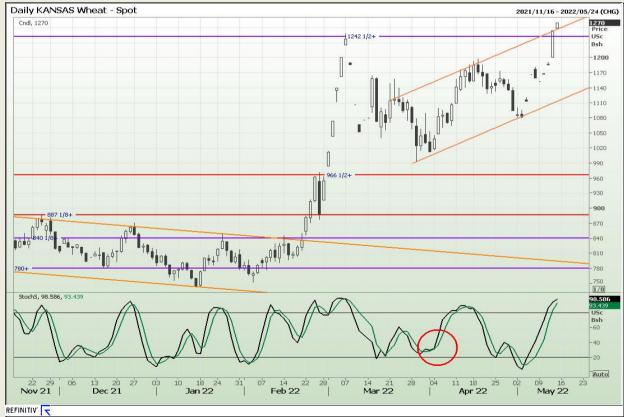

# **Technical Analysis**

Chicago Board of Trade and Kansas Board of Trade - Wheat

Market Report : 13 May 2022

3rd Floor, AFGRI Building 12 Byls Bridge Boulevard Highveld Extension 73