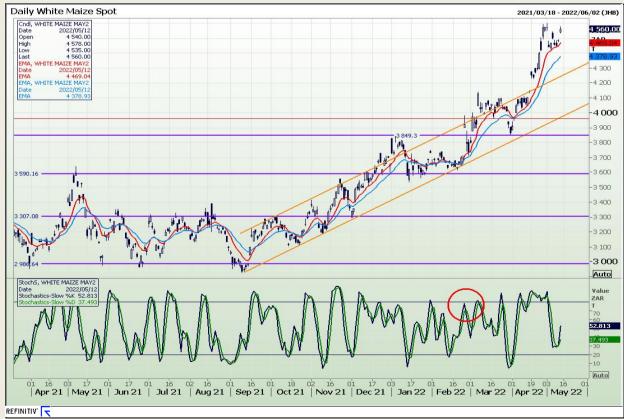

# **Technical Analysis**

South African Futures Exchange - Maize

Market Report : 13 May 2022

3rd Floor, AFGRI Building 12 Byls Bridge Boulevard Highveld Extension 73