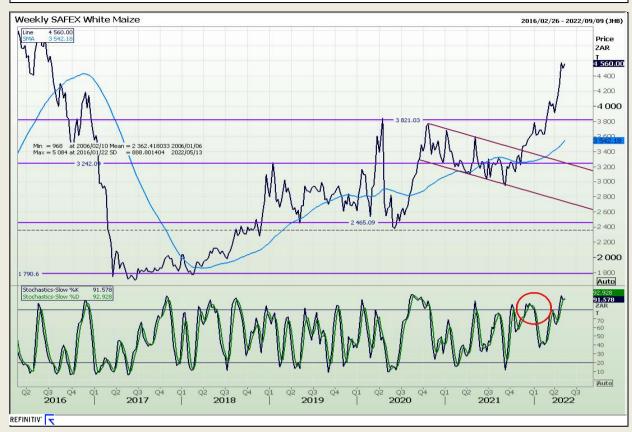

# **Technical Analysis**

South African Futures Exchange - Maize

Market Report : 13 May 2022

3rd Floor, AFGRI Building 12 Byls Bridge Boulevard Highveld Extension 73