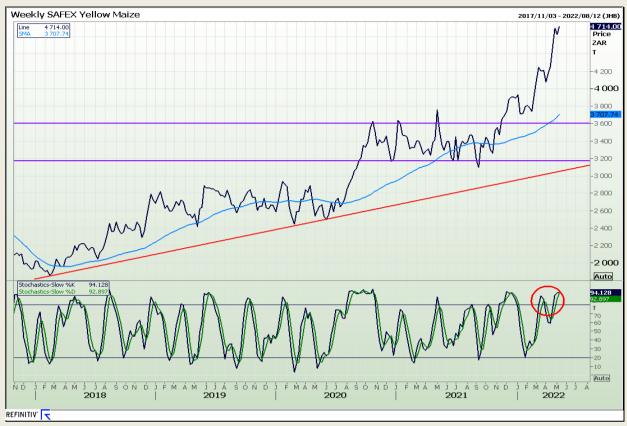

# **Technical Analysis**

South African Futures Exchange - Maize

Market Report : 13 May 2022

3rd Floor, AFGRI Building 12 Byls Bridge Boulevard Highveld Extension 73