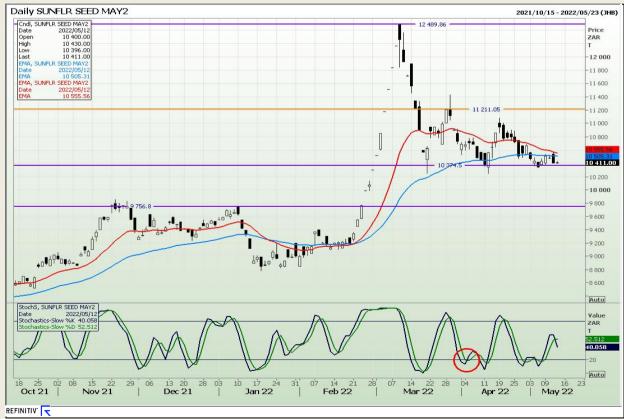

n 73

# **Technical Analysis**

South African Futures Exchange - Wheat







Market Report : 13 May 2022

3rd Floor, AFGRI Building 12 Byls Bridge Boulevard Highveld Extension 73

# **Technical Analysis**

Chicago Board of Trade and Kansas Board of Trade - Wheat







Market Report : 13 May 2022

3rd Floor, AFGRI Building 12 Byls Bridge Boulevard Highveld Extension 73

## **Technical Analysis**

Chicago Board of Trade - Soybeans







Market Report : 13 May 2022

3rd Floor, AFGRI Building 12 Byls Bridge Boulevard Highveld Extension 73

# **Technical Analysis**

**South African Futures Exchange - Soybeans** 







Market Report : 13 May 2022

3rd Floor, AFGRI Building 12 Byls Bridge Boulevard Highveld Extension 73

# **Technical Analysis**

South African Futures Exchange - Sunflower