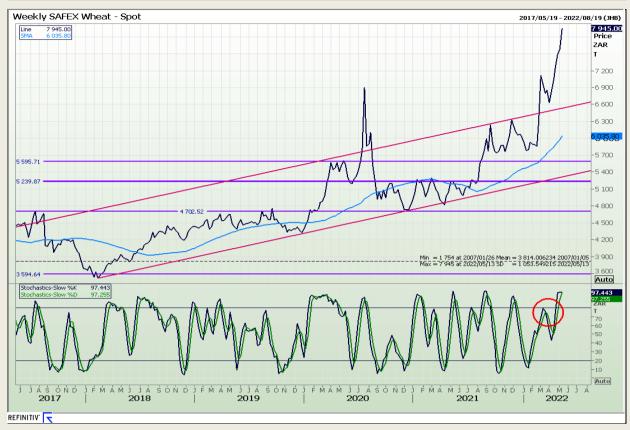

# **Technical Analysis**

South African Futures Exchange - Wheat

Market Report : 13 May 2022

3rd Floor, AFGRI Building 12 Byls Bridge Boulevard Highveld Extension 73