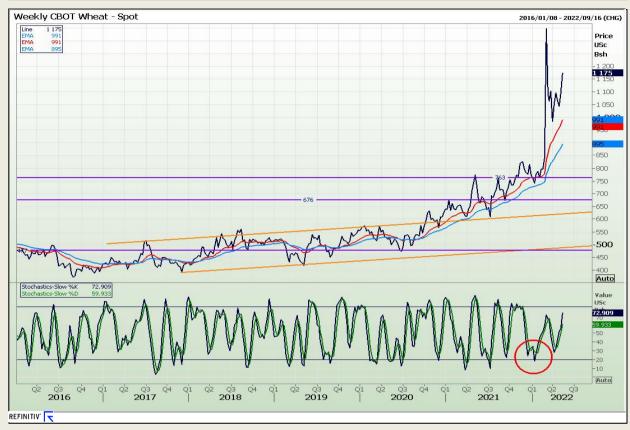

# **Technical Analysis**

Chicago Board of Trade and Kansas Board of Trade - Wheat

Market Report : 13 May 2022

3rd Floor, AFGRI Building 12 Byls Bridge Boulevard Highveld Extension 73