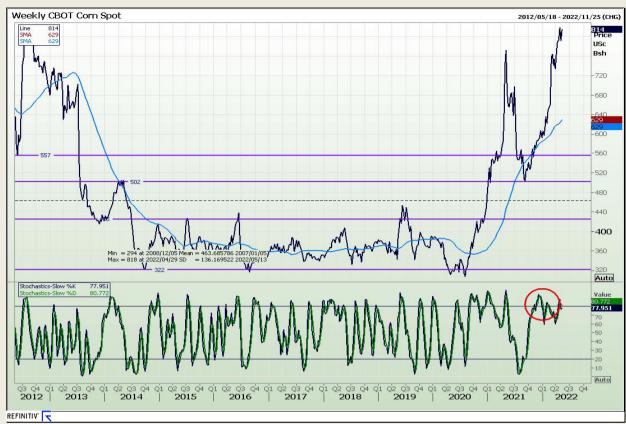

# **Technical Analysis**

Chicago Board of Trade - Corn

Market Report : 13 May 2022

3rd Floor, AFGRI Building 12 Byls Bridge Boulevard Highveld Extension 73