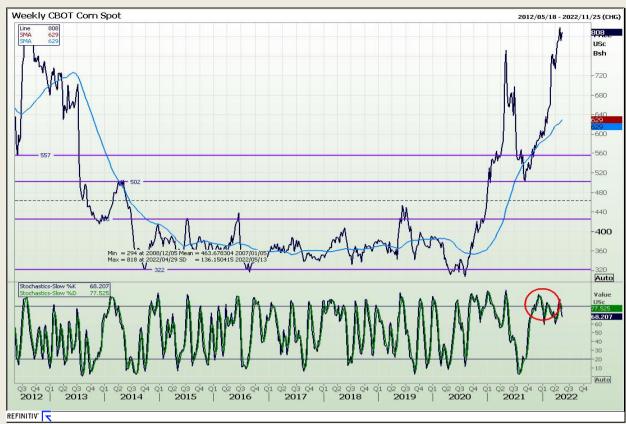

## **Technical Analysis**

Chicago Board of Trade - Corn

Market Report : 15 May 2022

3rd Floor, AFGRI Building 12 Byls Bridge Boulevard Highveld Extension 73