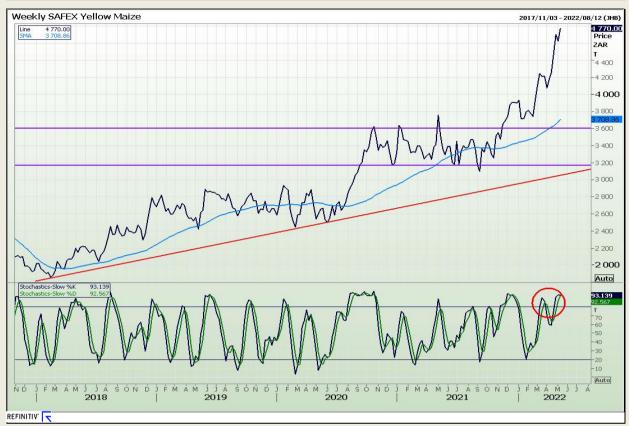

## **Technical Analysis**

South African Futures Exchange - Maize

Market Report : 15 May 2022

3rd Floor, AFGRI Building 12 Byls Bridge Boulevard Highveld Extension 73

## **Technical Analysis**

South African Futures Exchange - Maize

Market Report: 15 May 2022

3rd Floor, AFGRI Building 12 Byls Bridge Boulevard Highveld Extension 73