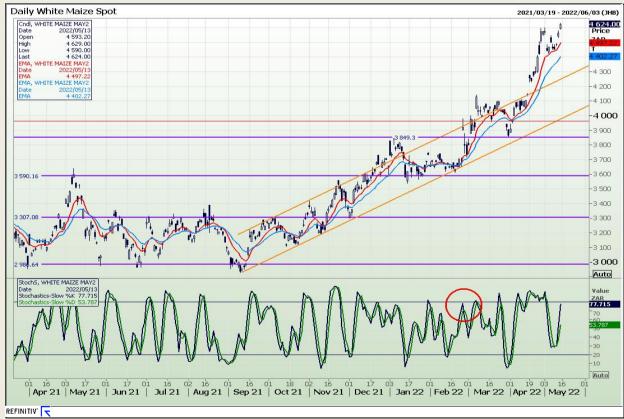

## **Technical Analysis**

South African Futures Exchange - Maize

Market Report : 15 May 2022

3rd Floor, AFGRI Building 12 Byls Bridge Boulevard Highveld Extension 73

## **Technical Analysis**

South African Futures Exchange - Maize

Market Report: 15 May 2022

3rd Floor, AFGRI Building 12 Byls Bridge Boulevard Highveld Extension 73