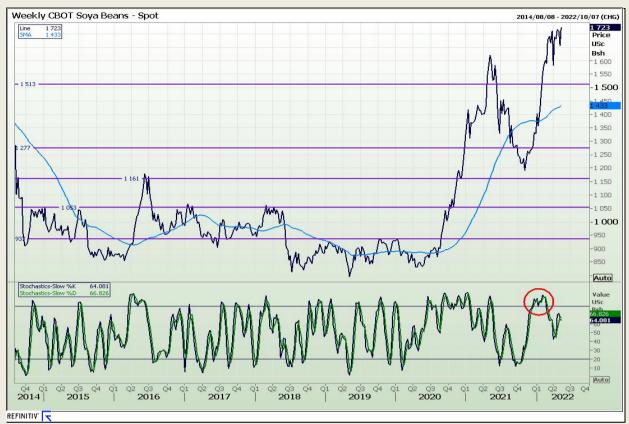

## **Technical Analysis**

**Chicago Board of Trade - Soybeans** 

Market Report : 15 May 2022

3rd Floor, AFGRI Building 12 Byls Bridge Boulevard Highveld Extension 73