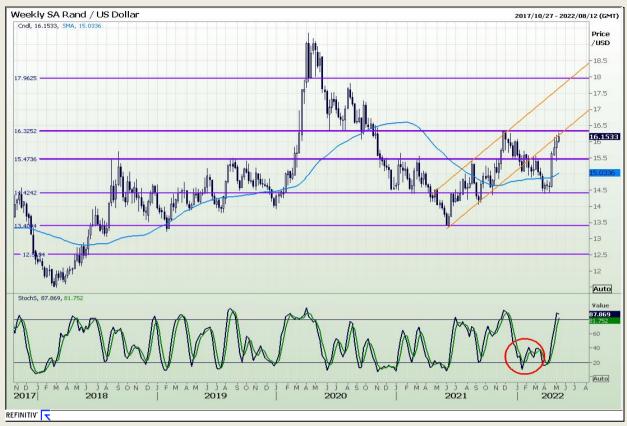

#### Rand / US Dollar

Market Report : 15 May 2022

3rd Floor, AFGRI Building 12 Byls Bridge Boulevard Highveld Extension 73