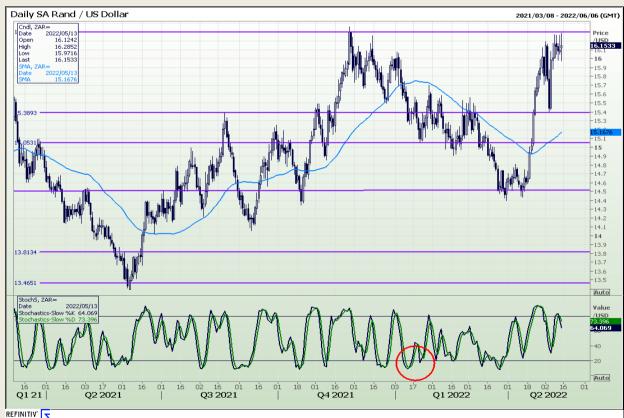

#### Rand / US Dollar

Market Report : 15 May 2022

3rd Floor, AFGRI Building 12 Byls Bridge Boulevard Highveld Extension 73