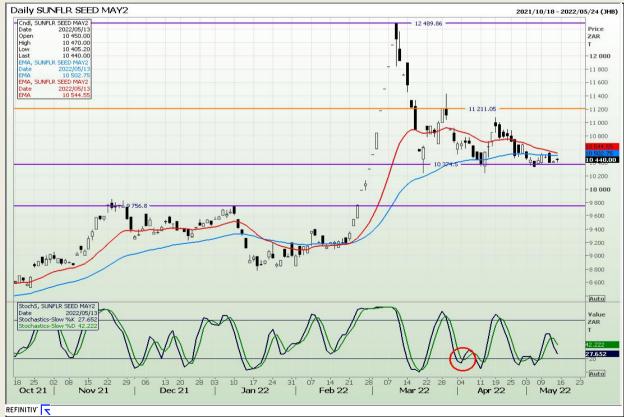

**Technical Analysis**

South African Futures Exchange - Wheat







Market Report : 15 May 2022

3rd Floor, AFGRI Building 12 Byls Bridge Boulevard Highveld Extension 73

## **Technical Analysis**

Chicago Board of Trade and Kansas Board of Trade - Wheat







Market Report : 15 May 2022

3rd Floor, AFGRI Building 12 Byls Bridge Boulevard Highveld Extension 73

## **Technical Analysis**

**Chicago Board of Trade - Soybeans** 







Market Report : 15 May 2022

3rd Floor, AFGRI Building 12 Byls Bridge Boulevard Highveld Extension 73

## **Technical Analysis**

**South African Futures Exchange - Soybeans** 







Market Report : 15 May 2022

3rd Floor, AFGRI Building 12 Byls Bridge Boulevard Highveld Extension 73

## **Technical Analysis**

South African Futures Exchange - Sunflower