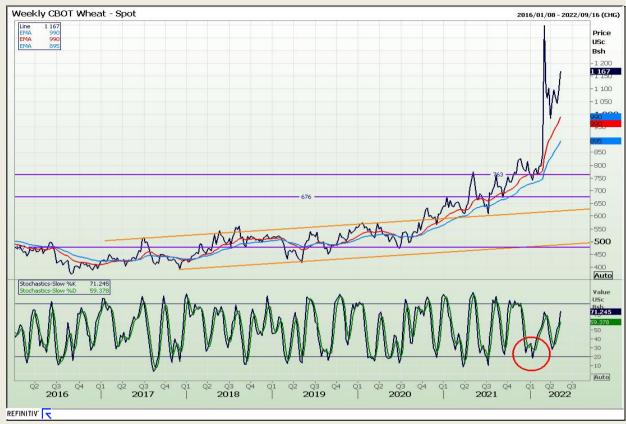

#### **Technical Analysis**

Chicago Board of Trade and Kansas Board of Trade - Wheat

Market Report : 15 May 2022

3rd Floor, AFGRI Building 12 Byls Bridge Boulevard Highveld Extension 73

## **Technical Analysis**

Chicago Board of Trade and Kansas Board of Trade - Wheat

Market Report : 15 May 2022

3rd Floor, AFGRI Building 12 Byls Bridge Boulevard Highveld Extension 73