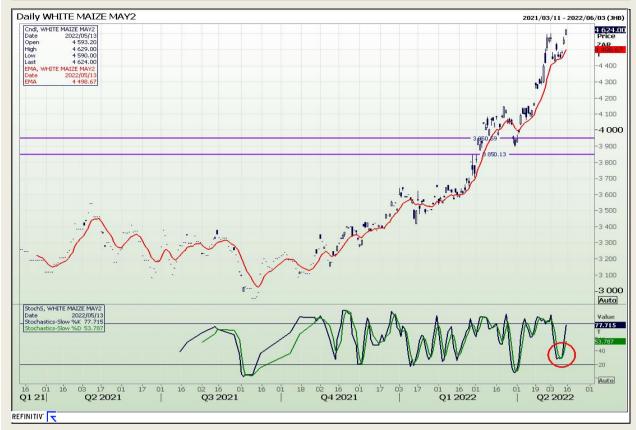

## **Technical Analysis**

South African Futures Exchange - Maize

Market Report : 15 May 2022

3rd Floor, AFGRI Building 12 Byls Bridge Boulevard Highveld Extension 73

## **Technical Analysis**

South African Futures Exchange - Maize

Market Report: 15 May 2022

3rd Floor, AFGRI Building 12 Byls Bridge Boulevard Highveld Extension 73