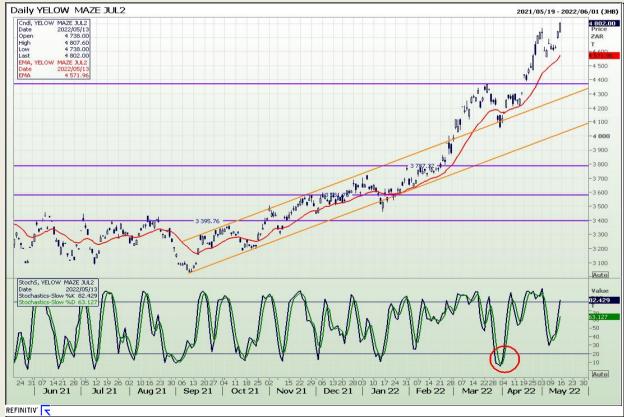

## **Technical Analysis**

South African Futures Exchange - Maize

Market Report : 15 May 2022

3rd Floor, AFGRI Building 12 Byls Bridge Boulevard Highveld Extension 73

## **Technical Analysis**

South African Futures Exchange - Maize

Market Report: 15 May 2022

3rd Floor, AFGRI Building 12 Byls Bridge Boulevard Highveld Extension 73