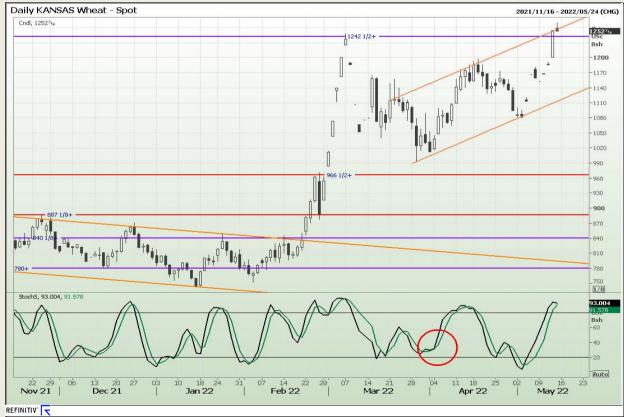

#### **Technical Analysis**

Chicago Board of Trade and Kansas Board of Trade - Wheat

Market Report : 15 May 2022

3rd Floor, AFGRI Building 12 Byls Bridge Boulevard Highveld Extension 73

## **Technical Analysis**

Chicago Board of Trade and Kansas Board of Trade - Wheat

Market Report : 15 May 2022

3rd Floor, AFGRI Building 12 Byls Bridge Boulevard Highveld Extension 73