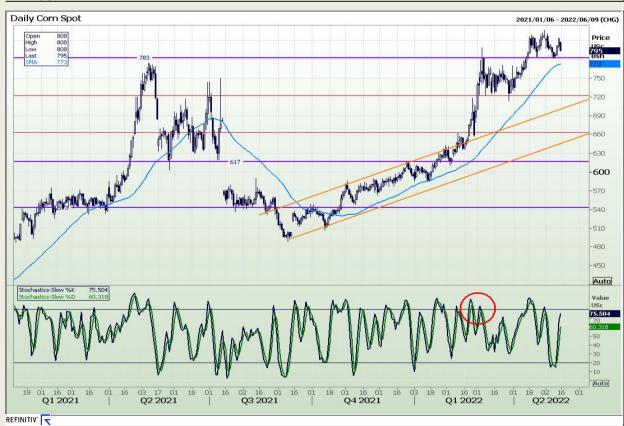

## **Technical Analysis**

Chicago Board of Trade - Corn

Market Report : 15 May 2022

3rd Floor, AFGRI Building 12 Byls Bridge Boulevard Highveld Extension 73