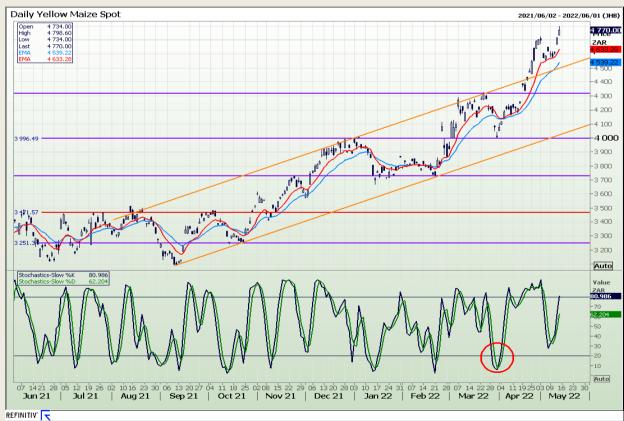

## **Technical Analysis**

South African Futures Exchange - Maize

Market Report : 15 May 2022

3rd Floor, AFGRI Building 12 Byls Bridge Boulevard Highveld Extension 73

## **Technical Analysis**

South African Futures Exchange - Maize

Market Report: 15 May 2022

3rd Floor, AFGRI Building 12 Byls Bridge Boulevard Highveld Extension 73