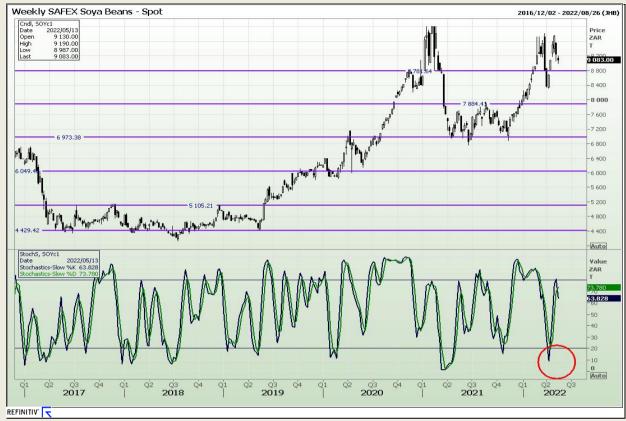

## **Technical Analysis**

**South African Futures Exchange - Soybeans** 

Market Report : 15 May 2022

3rd Floor, AFGRI Building 12 Byls Bridge Boulevard Highveld Extension 73