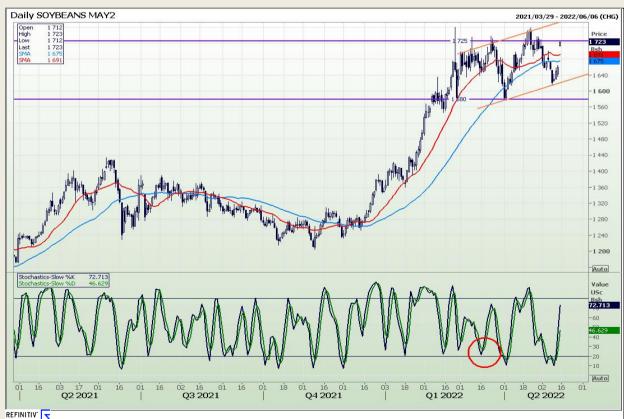

## **Technical Analysis**

**Chicago Board of Trade - Soybeans** 

Market Report : 15 May 2022

3rd Floor, AFGRI Building 12 Byls Bridge Boulevard Highveld Extension 73