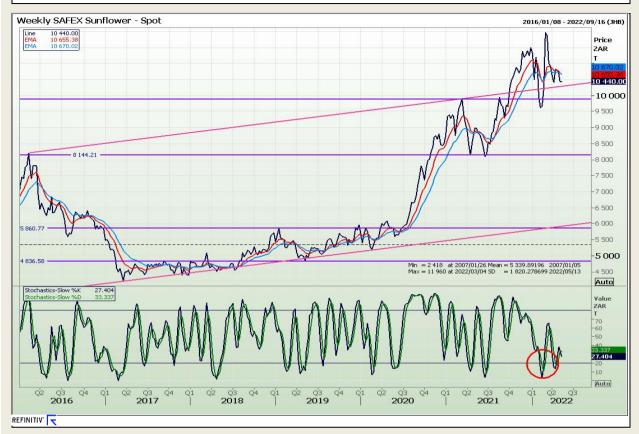

# **Technical Analysis**

South African Futures Exchange - Wheat







Market Report : 15 May 2022

3rd Floor, AFGRI Building 12 Byls Bridge Boulevard Highveld Extension 73

## **Technical Analysis**

Chicago Board of Trade and Kansas Board of Trade - Wheat







Market Report : 15 May 2022

3rd Floor, AFGRI Building 12 Byls Bridge Boulevard Highveld Extension 73

## **Technical Analysis**

**Chicago Board of Trade - Soybeans** 







Market Report : 15 May 2022

3rd Floor, AFGRI Building 12 Byls Bridge Boulevard Highveld Extension 73

## **Technical Analysis**

**South African Futures Exchange - Soybeans** 







Market Report : 15 May 2022

3rd Floor, AFGRI Building 12 Byls Bridge Boulevard Highveld Extension 73

## **Technical Analysis**

South African Futures Exchange - Sunflower