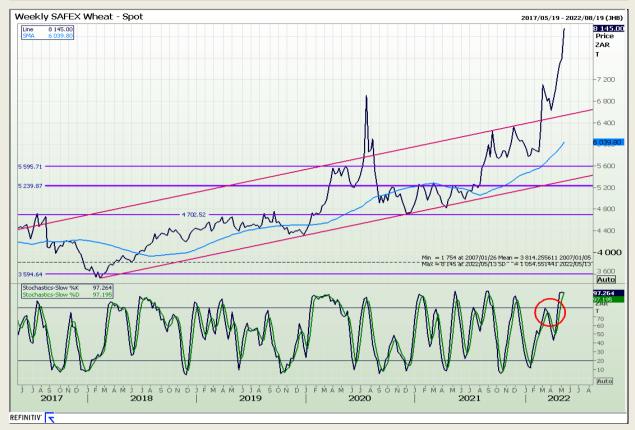

## **Technical Analysis**

South African Futures Exchange - Wheat

Market Report : 15 May 2022

3rd Floor, AFGRI Building 12 Byls Bridge Boulevard Highveld Extension 73