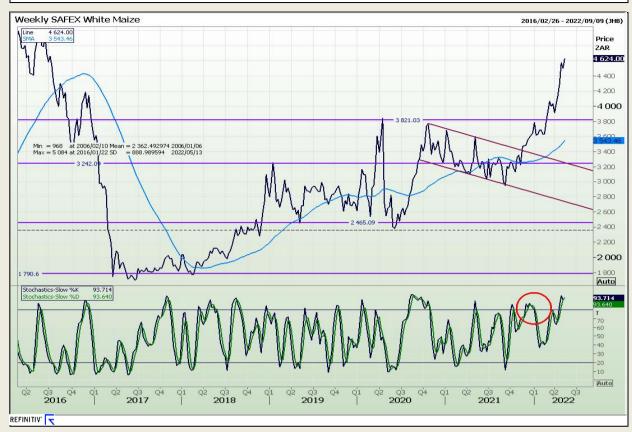

## **Technical Analysis**

South African Futures Exchange - Maize

Market Report : 15 May 2022

3rd Floor, AFGRI Building 12 Byls Bridge Boulevard Highveld Extension 73

## **Technical Analysis**

South African Futures Exchange - Maize

Market Report: 15 May 2022

3rd Floor, AFGRI Building 12 Byls Bridge Boulevard Highveld Extension 73