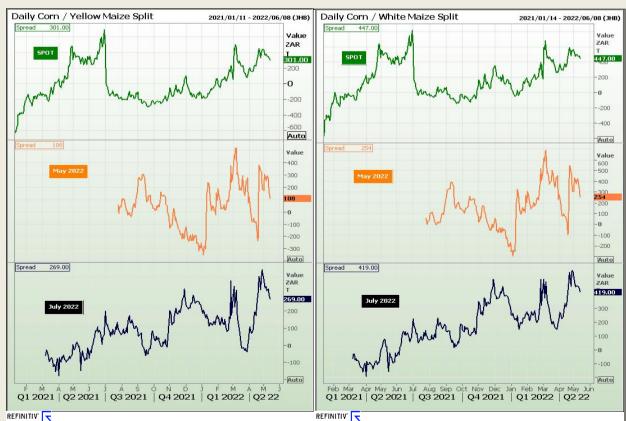

## **Technical Analysis**

**CBOT / SAFEX Spreads** 

Market Report : 15 May 2022

3rd Floor, AFGRI Building 12 Byls Bridge Boulevard Highveld Extension 73