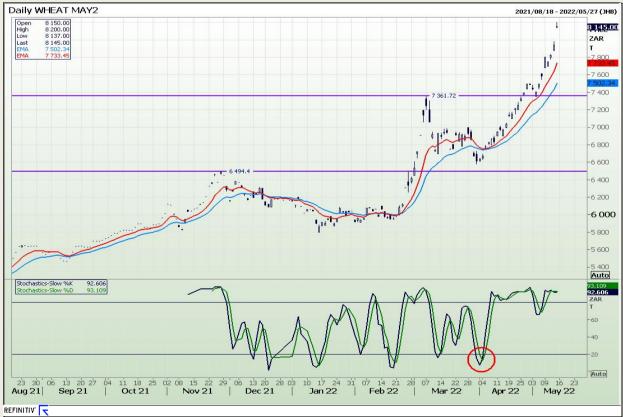

## **Technical Analysis**

South African Futures Exchange - Wheat

Market Report : 15 May 2022

3rd Floor, AFGRI Building 12 Byls Bridge Boulevard Highveld Extension 73