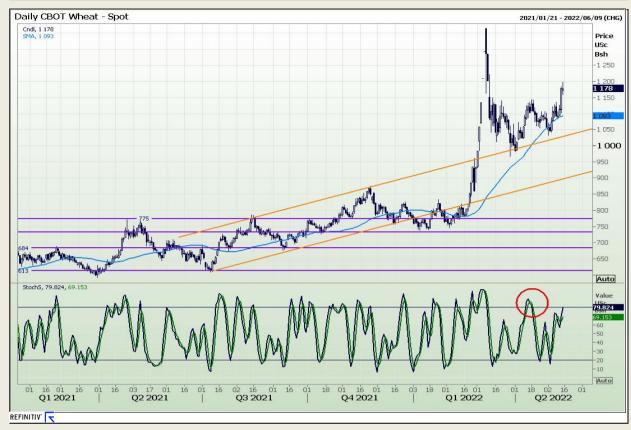

#### **Technical Analysis**

Chicago Board of Trade and Kansas Board of Trade - Wheat

Market Report : 15 May 2022

3rd Floor, AFGRI Building 12 Byls Bridge Boulevard Highveld Extension 73

## **Technical Analysis**

Chicago Board of Trade and Kansas Board of Trade - Wheat

Market Report : 15 May 2022

3rd Floor, AFGRI Building 12 Byls Bridge Boulevard Highveld Extension 73