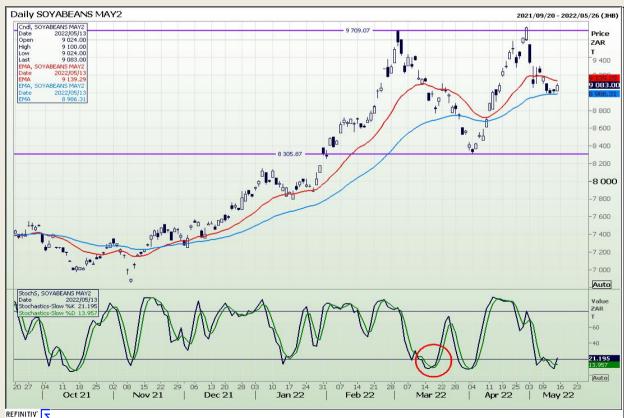

## **Technical Analysis**

**South African Futures Exchange - Soybeans** 

Market Report : 15 May 2022

3rd Floor, AFGRI Building 12 Byls Bridge Boulevard Highveld Extension 73