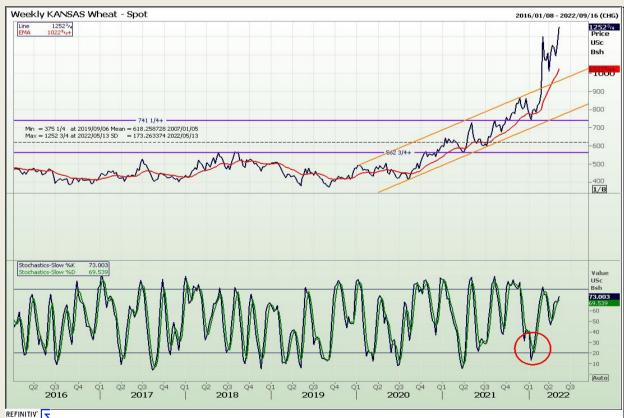

#### **Technical Analysis**

Chicago Board of Trade and Kansas Board of Trade - Wheat

Market Report : 15 May 2022

3rd Floor, AFGRI Building 12 Byls Bridge Boulevard Highveld Extension 73

## **Technical Analysis**

Chicago Board of Trade and Kansas Board of Trade - Wheat

Market Report : 15 May 2022

3rd Floor, AFGRI Building 12 Byls Bridge Boulevard Highveld Extension 73