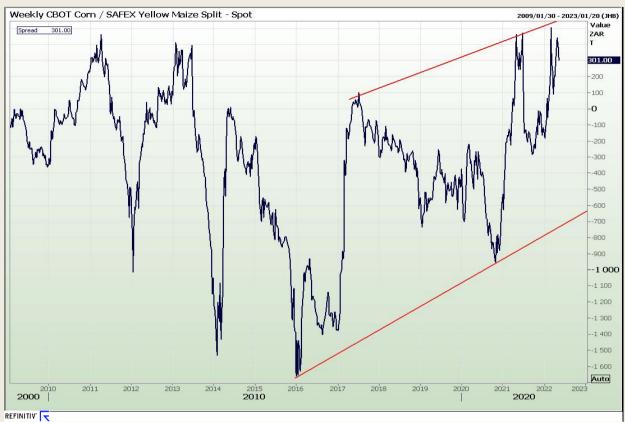

## **Technical Analysis**

**CBOT / SAFEX Spreads** 

Market Report : 15 May 2022

3rd Floor, AFGRI Building 12 Byls Bridge Boulevard Highveld Extension 73