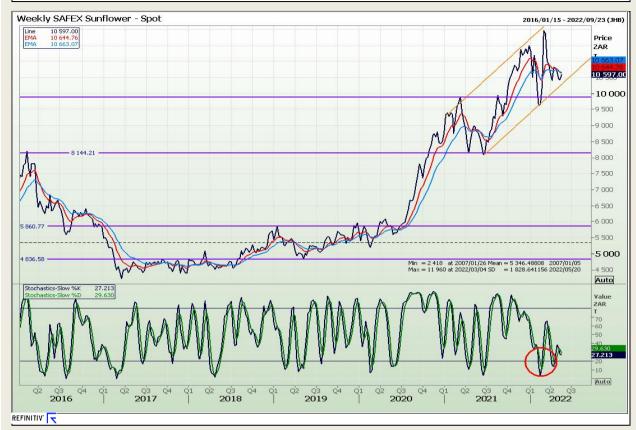

# **Technical Analysis**

South African Futures Exchange - Sunflower

DISCLAIMER: This report has been prepared by GroCapital Financial Services Pty Ltd, a wholly owned subsidiary of AFGRI Operations Limitedis provided to you for information purposes only.GROCAPITAL AND AFGRI hereby certify that the views expressed in this report were obtained from sources which GROCAPITAL AND AFGRI consider to be reliable.GROCAPITAL AND AFGRI do not make any representations or give any guarantees or warranties, expressed or implied, as to the correctness, accuracy or completeness of the report.Net Horn GROCAPITAL AND AFGRI, nor any of their respective forces, directors, partners or employees, shall assume any liability for any losses arising from errors or omissions in the opinions, forecasts or information, irrespective of whether there has been any negligence by GroCapital and AFGRI, their affiliate, or their respective officers, directors, partners or employees, regardless of whether such damages were foreseen or unforeseen. The information contained in this report is confidential and may be subject to legal privilege. This