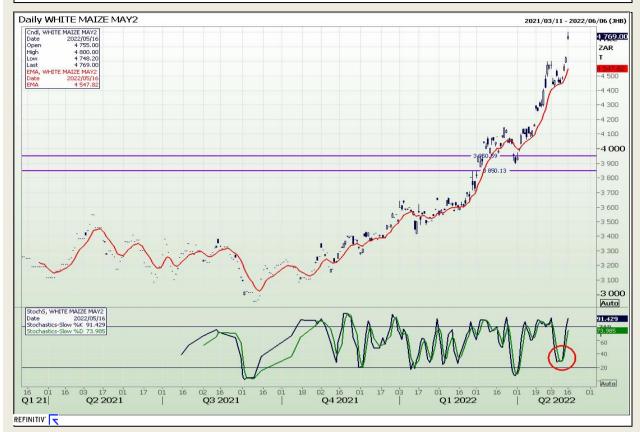

# **Technical Analysis**

South African Futures Exchange - Maize

DISCLAIMER: This report has been prepared by GroCapital Financial Services Pty Ltd, a wholly owned subsidiary of AFGRI Operations Limitedis provided to you for information purposes only.GROCAPITAL AND AFGRI hereby certify that the views expressed in this report were obtained from sources which GROCAPITAL AND AFGRI consider to be reliable.GROCAPITAL AND AFGRI do not make any representations or give any guarantees or warranties, expressed or implied, as to the correctness, accuracy or completeness of the report.Neither GROCAPITAL AND AFGRI, nor any affiliate, nor any of their respective officers, directors, partners or employees arising from errors or omissions in the opinions, forecasts or information, irrespective of whether there has been any negligence by GroCapital and AFGRI, their affiliate, or their respective officers, directors, partners or employees, regardless of whether such damages were foreseen or unforeseen. The information contained in this report is confidential and may be subject to legal privilege. This report is not intended to not should it be taken to create any legal relations or contractual relations.