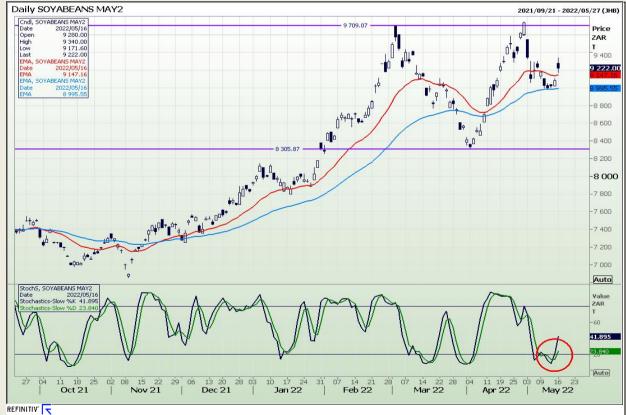

# **Technical Analysis**

**South African Futures Exchange - Soybeans** 

DISCLAIMER: This report has been prepared by GroCapital Financial Services Pty Ltd, a wholly owned subsidiary of AFGRI Operations Limitedis provided to you for information purposes only.GROCAPITAL AND AFGRI hereby certify that the views expressed in this report were obtained from sources which GROCAPITAL AND AFGRI consider to be reliable.GROCAPITAL AND AFGRI do not make any representations or give any guarantees or warranties, expressed or implied, as to the correctness, accuracy or completeness of the report.Net here GROCAPITAL AND AFGRI, nor any of their respective officers, directors, partners or employees, shall assume any liability for any losses arising from errors or omissions in the opinions, forecasts or information, irrespective of whether there has been any negligence by GroCapital and AFGRI, their affiliate, or their respective officers, directors, partners or employees, regardless of whether such damages were foreseen or unforeseen. The information contained in this report is confidential and may be subject to legal privilege. This

Market Report : 17 May 2022

3rd Floor, AFGRI Building 12 Byls Bridge Boulevard Highveld Extension 73