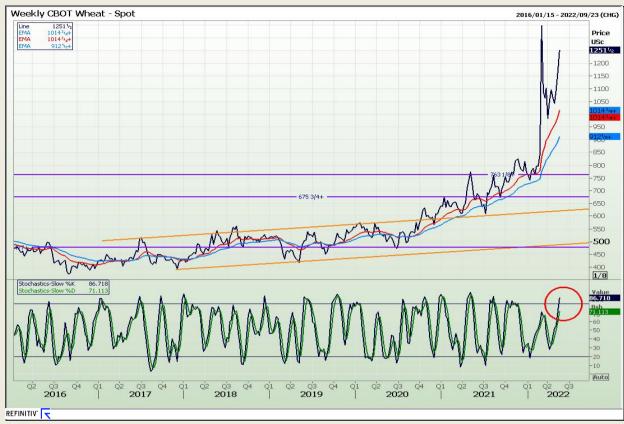

# **Technical Analysis**

Chicago Board of Trade and Kansas Board of Trade - Wheat

DISCLAIMER: This report has been prepared by GroCapital Financial Services Pty Ltd, a wholly owned subsidiary of AFGRI Operations Limitedis provided to you for information purposes only.GROCAPITAL AND AFGRI hereby certify that the views expressed in this report were obtained from sources which GROCAPITAL AND AFGRI consider to be reliable.GROCAPITAL AND AFGRI do not make any representations or give any guarantees or warranties, expressed or implied, as to the correctness, accuracy or completeness of the report.Net here GROCAPITAL AND AFGRI, nor any of their respective officers, directors, partners or employees, shall assume any liability for any losses arising from errors or omissions in the opinions, forecasts or information, irrespective of whether there has been any negligence by GroCapital and AFGRI, their affiliate, or their respective officers, directors, partners or employees, regardless of whether such damages were foreseen or unforeseen. The information contained in this report is confidential and may be subject to legal privilege. This

Market Report : 17 May 2022

3rd Floor, AFGRI Building 12 Byls Bridge Boulevard Highveld Extension 73