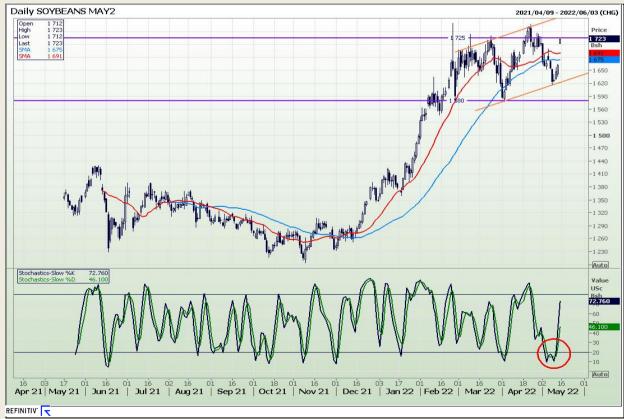

# **Technical Analysis**

Chicago Board of Trade - Soybeans

DISCLAIMER: This report has been prepared by GroCapital Financial Services Pty Ltd, a wholly owned subsidiary of AFGRI Operations Limitedis provided to you for information purposes only.GROCAPITAL AND AFGRI hereby certify that the views expressed in this report were obtained from sources which GROCAPITAL AND AFGRI consider to be reliable.GROCAPITAL AND AFGRI do not make any representations or give any guarantees or warranties, expressed or implied, as to the correctness, accuracy or completeness of the report.Net Hort GROCAPITAL AND AFGRI, nor any of their respective officers, directors, partners or employees shall assume any liability for any losses arising from errors or omissions in the opinions, forecasts or information, irrespective of whether there has been any negligence by GroCapital and AFGRI, their affiliate, or their respective officers, directors, partners or employees, regardless of whether such damages were foreseen or unforeseen. The information contained in this report is confidential and may be subject to legal privilege. This

Market Report : 17 May 2022

3rd Floor, AFGRI Building 12 Byls Bridge Boulevard Highveld Extension 73