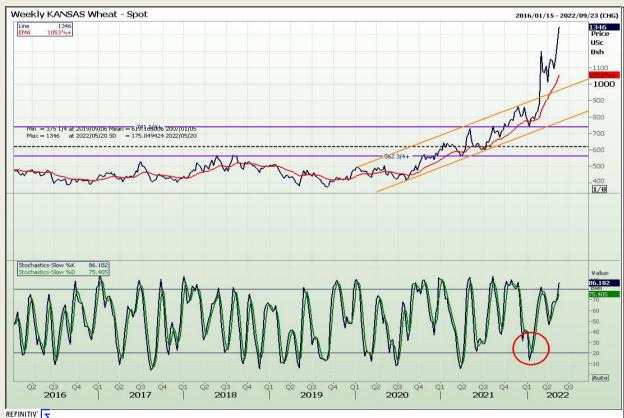

Market Report : 17 May 2022

3rd Floor, AFGRI Building 12 Byls Bridge Boulevard Highveld Extension 73

## **Technical Analysis**

Chicago Board of Trade and Kansas Board of Trade - Wheat

DISCLAIMER: This report has been prepared by GroCapital Financial Services Pty Ltd, a wholly owned subsidiary of AFGRI Operations Limitedis provided to you for information purposes only.GROCAPITAL AND AFGRI hereby certify that the views expressed in this report were obtained from sources which GROCAPITAL AND AFGRI consider to be reliable.GROCAPITAL AND AFGRI do not make any representations or give any guarantees or warranties, expressed or implied, as to the correctness, accuracy or completeness of the report.Net Hort GROCAPITAL AND AFGRI, nor any of their respective officers, directors, partners or employees, shall assume any liability for any losses arising from errors or omissions in the opinions, forecasts or information, irrespective of whether there has been any negligence by GroCapital and AFGRI, their affiliate, or their respective officers, directors, partners or employees, regardless of whether such damages were foreseen or unforeseen. The information contained in this report is confidential and may be subject to legal privilege. This