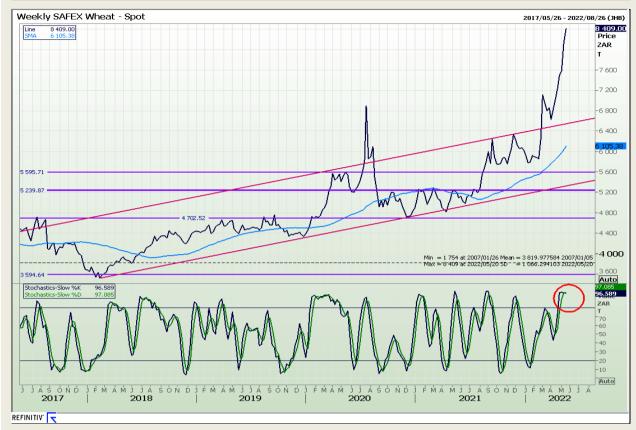

Market Report : 17 May 2022

3rd Floor, AFGRI Building 12 Byls Bridge Boulevard Highveld Extension 73

# **Technical Analysis**

South African Futures Exchange - Wheat

DISCLAIMER: This report has been prepared by GroCapital Financial Services Pty Ltd, a wholly owned subsidiary of AFGRI Operations Limitedis provided to you for information purposes only.GROCAPITAL AND AFGRI hereby certify that the views expressed in this report were obtained from sources which GROCAPITAL AND AFGRI consider to be reliable.GROCAPITAL AND AFGRI do not make any representations or give any guarantees or warranties, expressed or implied, as to the correctness, accuracy or completeness of the report.Net here GROCAPITAL AND AFGRI, nor any of their respective officers, directors, partners or employees, shall assume any liability for any losses arising from errors or omissions in the opinions, forecasts or information, irrespective of whether there has been any negligence by GroCapital and AFGRI, their affiliate, or their respective officers, directors, partners or employees, regardless of whether such damages were foreseen or unforeseen. The information contained in this report is confidential and may be subject to legal privilege. This