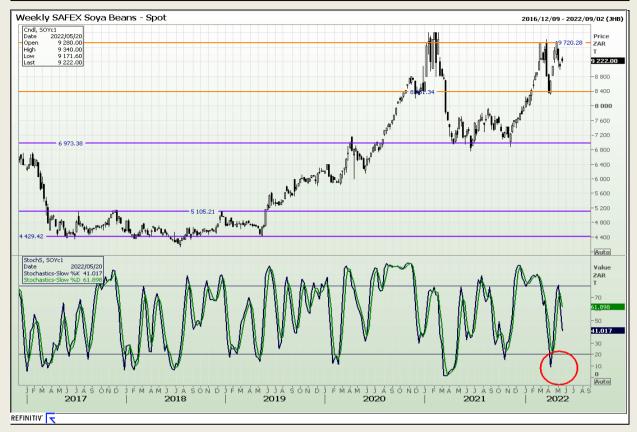

# **Technical Analysis**

**South African Futures Exchange - Soybeans** 

DISCLAIMER: This report has been prepared by GroCapital Financial Services Pty Ltd, a wholly owned subsidiary of AFGRI Operations Limitedis provided to you for information purposes only.GROCAPITAL AND AFGRI hereby certify that the views expressed in this report were obtained from sources which GROCAPITAL AND AFGRI consider to be reliable.GROCAPITAL AND AFGRI do not make any representations or give any guarantees or warranties, expressed or implied, as to the correctness, accuracy or completeness of the report.Net here GROCAPITAL AND AFGRI, nor any of their respective officers, directors, partners or employees, shall assume any liability for any losses arising from errors or omissions in the opinions, forecasts or information, irrespective of whether there has been any negligence by GroCapital and AFGRI, their affiliate, or their respective officers, directors, partners or employees, regardless of whether such damages were foreseen or unforeseen. The information contained in this report is confidential and may be subject to legal privilege. This

Market Report : 17 May 2022

3rd Floor, AFGRI Building 12 Byls Bridge Boulevard Highveld Extension 73