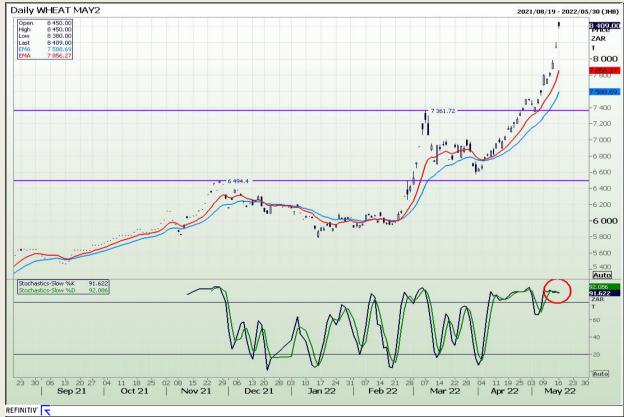

# **Technical Analysis**

South African Futures Exchange - Wheat

DISCLAIMER: This report has been prepared by GroCapital Financial Services Pty Ltd, a wholly owned subsidiary of AFGRI Operations Limitedis provided to you for information purposes only.GROCAPITAL AND AFGRI hereby certify that the views expressed in this report were obtained from sources which GROCAPITAL AND AFGRI consider to be reliable.GROCAPITAL AND AFGRI do not make any representations or give any guarantees or warranties, expressed or implied, as to the correctness, accuracy or completeness of the report.Net here GROCAPITAL AND AFGRI, nor any of their respective officers, directors, partners or employees, shall assume any liability for any losses arising from errors or omissions in the opinions, forecasts or information, irrespective of whether there has been any negligence by GroCapital and AFGRI, their affiliate, or their respective officers, directors, partners or employees, regardless of whether such damages were foreseen or unforeseen. The information contained in this report is confidential and may be subject to legal privilege. This