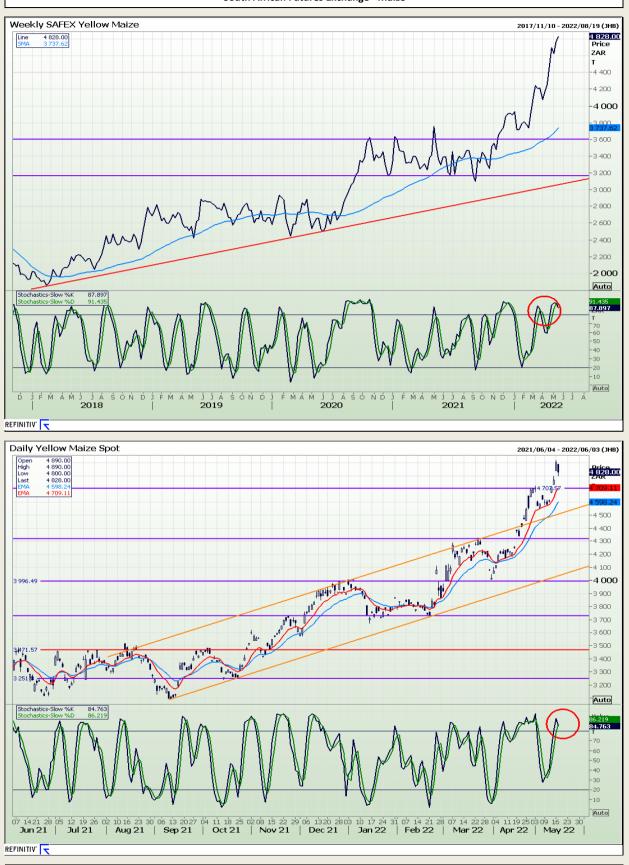

## **Technical Analysis**

South African Futures Exchange - Maize

DISCLAIMER: This report has been prepared by GroCapital Financial Services Pty Ltd, a wholly owned subsidiary of AFGRI Operations Limitedis provided to you for information purposes only.GROCAPITAL AND AFGRI hereby certify that the views expressed in this report were obtained from sources which GROCAPITAL AND AFGRI consider to be reliable.GROCAPITAL AND AFGRI do not make any representations or give any guarantees or warranties, expressed or implied, as to the correctness, accuracy or completeness of the report.Neither GROCAPITAL AND AFGRI, nor any affiliate, nor any of their respective officers, directors, partners or employees, shall assume any liability for any losses arising from errors or omissions in the opinions, forecasts or information, irrespective of whether there has been any negligence by GroCapital and AFGRI, their affiliate, or their respective officers, directors, partners or employees, regardless of whether such damages were foreseen or unforeseen. The information contained in this report is confidential and may be subject to legal privilege. This report is not intended to not should it be taken to create any legal relations or contractual relations.

Market Report : 18 May 2022