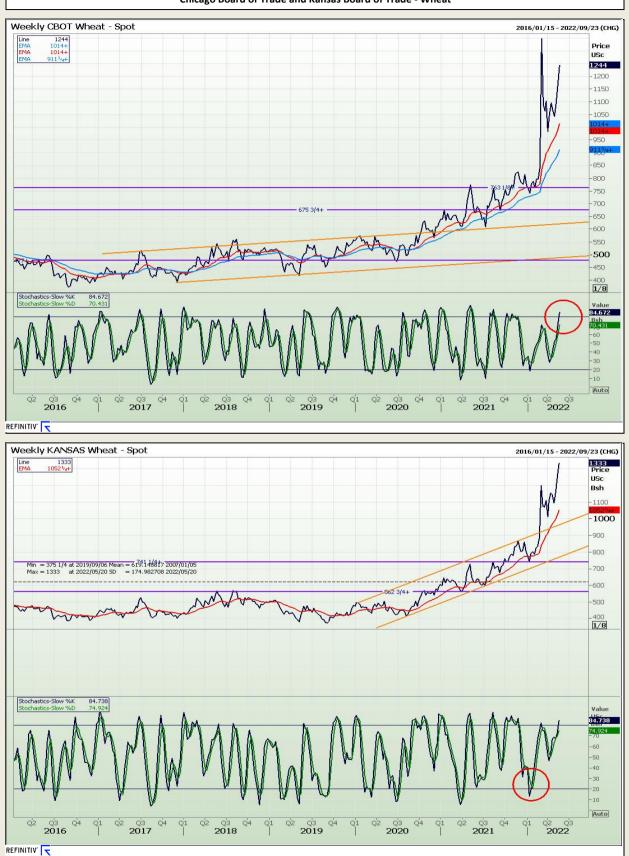

# **Technical Analysis**

Chicago Board of Trade and Kansas Board of Trade - Wheat

DISCLAIMER: This report has been prepared by GroCapital Financial Services Pty Ltd, a wholly owned subsidiary of AFGRI Operations Limitedis provided to you for information purposes only.GROCAPITAL AND AFGRI hereby certify that the views expressed in this report were obtained from sources which GROCAPITAL AND AFGRI consider to be reliable.GROCAPITAL AND AFGRI do not make any representations or give any guarantees or warranties, expressed or implied, as to the correctness, accuracy or completeness of the report.Neither GROCAPITAL AND AFGRI, nor any affiliate, nor any of their respective officers, directors, partners or employees, as any lability for any losses arising from errors or omissions in the opinions, forecasts or information, irrespective of whether there has been any negligence by GroCapital and AFGRI, their affiliate, or their respective officers, directors, partners or employees, regardless of whether such damages were foreseen or unforeseen. The information contained in this report is confidential and may be subject to legal privilege. This report is not intended to not should it be taken to create any legal relations or contractual relations.

Market Report : 18 May 2022