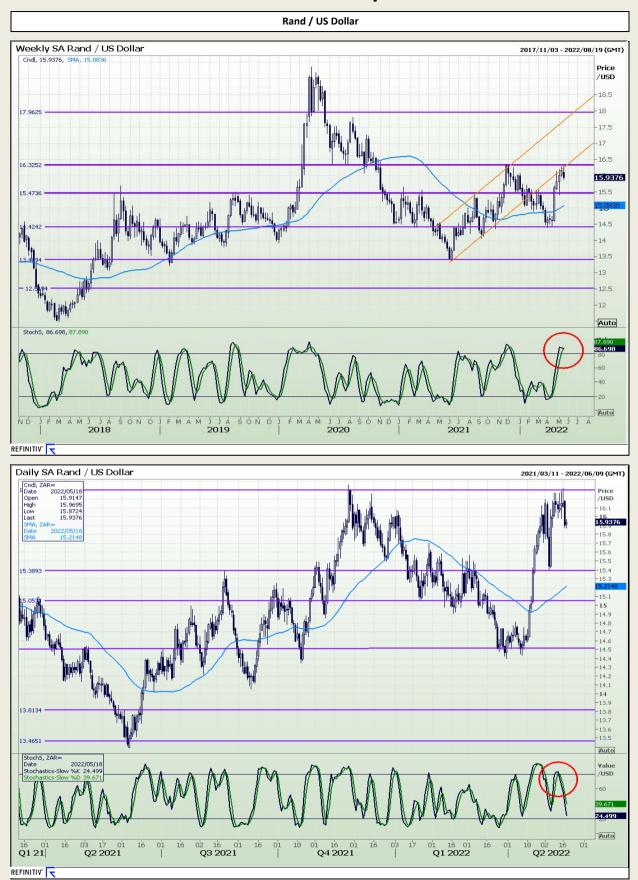

Market Report : 18 May 2022

**Technical Analysis** 

DISCLAIMER: This report has been prepared by GroCapital Financial Services Pty Ltd, a wholly owned subsidiary of AFGRI Operations Limitedis provided to you for information purposes only.GROCAPITAL AND AFGRI hereby certify that the views expressed in this report were obtained from sources which GROCAPITAL AND AFGRI consider to be reliable.GROCAPITAL AND AFGRI do not make any representations or give any guarantees or warranties, expressed or implied, as to the correctness, accuracy or completeness of the report.Nether GROCAPITAL AND AFGRI, nor any affiliate, nor any of their respective officers, directors, partners or employees, shall assume any liability for any losses arising from errors or omissions in the opinions, forecasts or information, irrespective of whether there has been any negligence by GroCapital and AFGRI, their affiliate, or their respective officers, directors, partners or employees, regardless of whether such damages were foreseen or unforeseen. The information contained in this report is confidential and may be subject to legal privilege. This report is not intended to not should it be taken to create any legal relations or contractual relations.