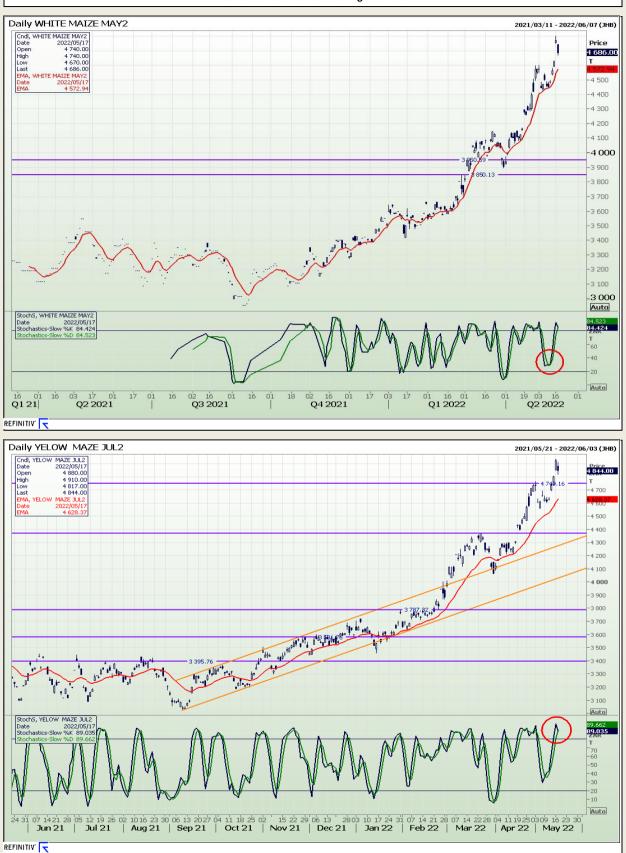

# **Technical Analysis**

South African Futures Exchange - Maize

DISCLAIMER: This report has been prepared by GroCapital Financial Services Pty Ltd, a wholly owned subsidiary of AFGRI Operations Limitedis provided to you for information purposes only.GROCAPITAL AND AFGRI hereby certify that the views expressed in this report were obtained from sources which GROCAPITAL AND AFGRI consider to be reliable.GROCAPITAL AND AFGRI do not make any representations or give any guarantees or warranties, expressed or implied, as to the correctness, accuracy or completeness of the report.Nether GROCAPITAL AND AFGRI, nor any affiliate, nor any of their respective officers, directors, partners or employees, shall assume any liability for any losses arising from errors or omissions in the opinions, forecasts or information, irrespective of whether there has been any negligence by GroCapital and AFGRI, their affiliate, or their respective officers, directors, partners or employees, regardless of whether such damages were foreseen or unforeseen. The information contained in this report is confidential and may be subject to legal privilege. This report is not intended to not should it be taken to create any legal relations or contractual relations.

Market Report : 18 May 2022