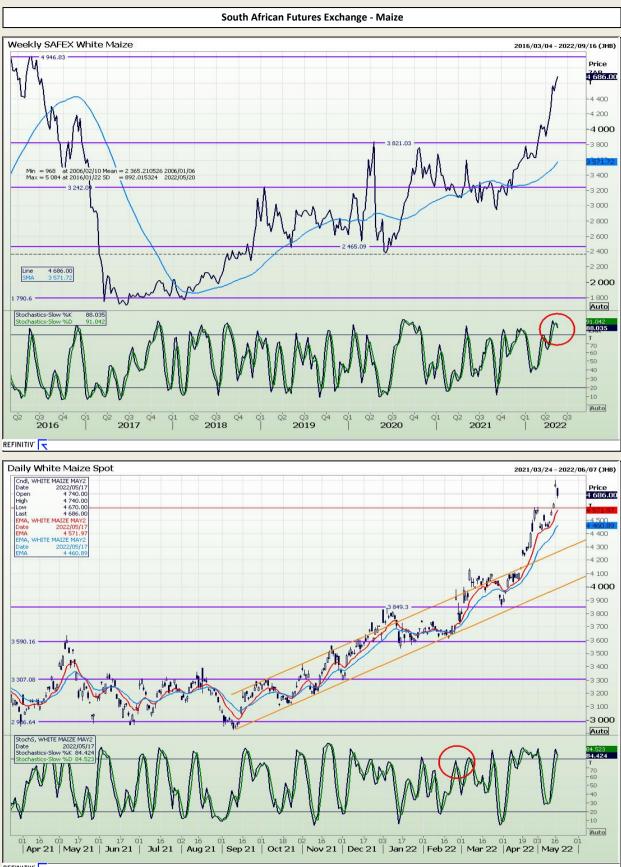

## **Technical Analysis**

South African Futures Exchange - Maize

DISCLAIMER: This report has been prepared by GroCapital Financial Services Pty Ltd, a wholly owned subsidiary of AFGRI Operations Limitedis provided to you for information purposes only.GROCAPITAL AND AFGRI hereby certify that the views expressed in this report were obtained from sources which GROCAPITAL AND AFGRI consider to be reliable.GROCAPITAL AND AFGRI do not make any representations or give any guarantees or warranties, expressed or implied, as to the correctness, accuracy or completeness of the report.Neither GROCAPITAL AND AFGRI, nor any affiliate, nor any of their respective officers, directors, partners or employees, shall assume any liability for any losses arising from errors or omissions in the opinions, forecasts or information, irrespective of whether there has been any negligence by GroCapital and AFGRI, their affiliate, or their respective officers, directors, partners or employees, regardless of whether such damages were foreseen or unforeseen. The information contained in this report is confidential and may be subject to legal privilege. This report is not intended to not should it be taken to create any legal relations or contractual relations.

Market Report : 18 May 2022