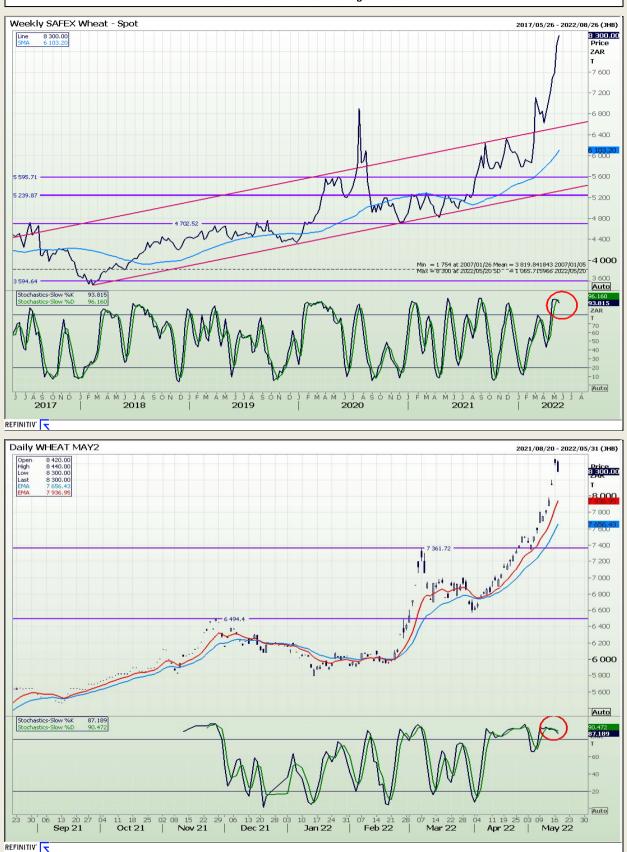

## **Technical Analysis**

South African Futures Exchange - Wheat

DISCLAIMER: This report has been prepared by GroCapital Financial Services Pty Ltd , a wholly owned subsidiary of AFGRI Operations Limitedis provided to you for information purposes only.GROCAPITAL AND AFGRI hereby certify that the views expressed in this report were obtained from sources which GROCAPITAL AND AFGRI consider to be reliable.GROCAPITAL AND AFGRI do not make any representations or give any guarantees or warranties, expressed or implied, as to the correctness, accuracy or completeness of the report.Neither GROCAPITAL AND AFGRI, nor any affiliate, nor any of their respective officers, directors, partners or employees, sealing from errors or omissions in the opinions, forecasts or information, irrespective of whether there has been any negligence by GroCapital and AFGRI, their affiliate, or their respective officers, directors, partners or employees, regardless of whether such damages were foreseen or unforeseen. The information contained in this report is confidential and may be subject to legal privilege. This report is not intended to not should it be taken to create any legal relations or contractual relations.