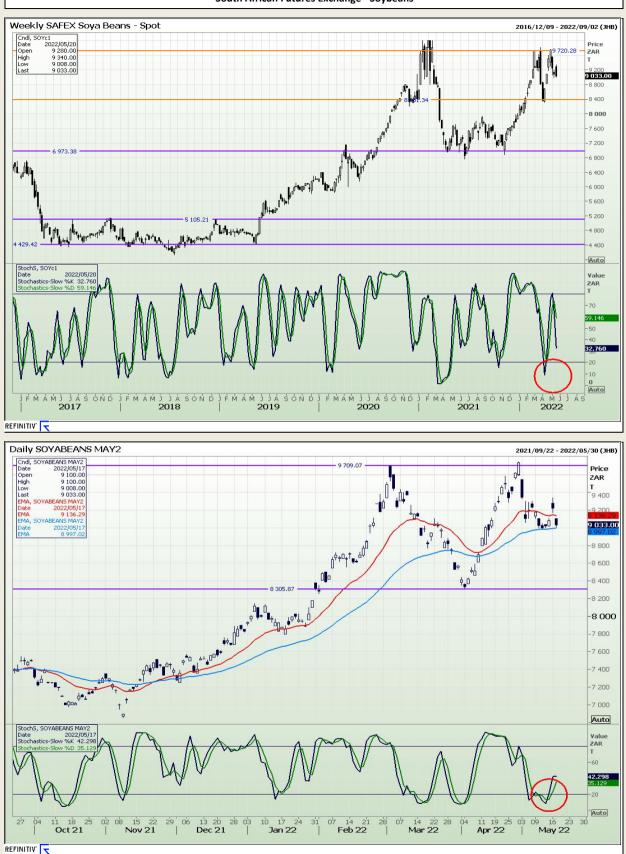

## **Technical Analysis**

South African Futures Exchange - Soybeans

DISCLAIMER: This report has been prepared by GroCapital Financial Services Pty Ltd, a wholly owned subsidiary of AFGRI Operations Limitedis provided to you for information purposes only.GROCAPITAL AND AFGRI hereby certify that the views expressed in this report were obtained from sources which GROCAPITAL AND AFGRI consider to be reliable.GROCAPITAL AND AFGRI do not make any representations or give any guarantees or warranties, expressed or implied, as to the correctness, accuracy or completeness of the report.Neither GROCAPITAL AND AFGRI, nor any affiliate, nor any of their respective officers, directors, partners or employees, as any lability for any losses arising from errors or omissions in the opinions, forecasts or information, irrespective of whether there has been any negligence by GroCapital and AFGRI, their affiliate, or their respective officers, directors, partners or employees, regardless of whether such damages were foreseen or unforeseen. The information contained in this report is confidential and may be subject to legal privilege. This report is not intended to not should it be taken to create any legal relations or contractual relations.