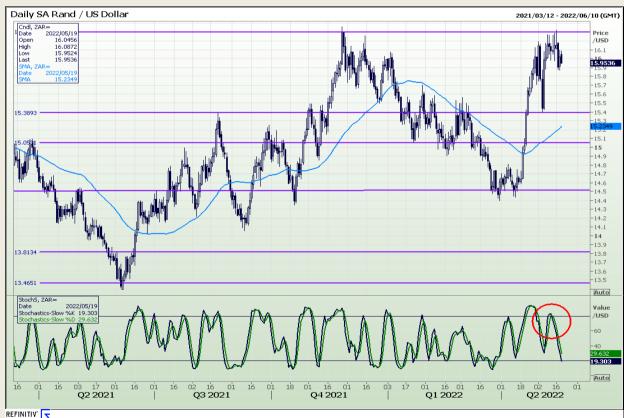

#### Rand / US Dollar

Market Report : 19 May 2022

3rd Floor, AFGRI Building 12 Byls Bridge Boulevard Highveld Extension 73