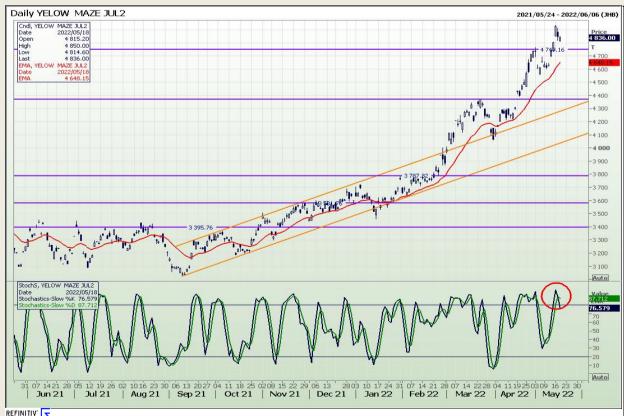

# **Technical Analysis**

South African Futures Exchange - Maize

Market Report : 19 May 2022

3rd Floor, AFGRI Building 12 Byls Bridge Boulevard Highveld Extension 73

# **Technical Analysis**

South African Futures Exchange - Maize

Market Report: 19 May 2022

3rd Floor, AFGRI Building 12 Byls Bridge Boulevard Highveld Extension 73