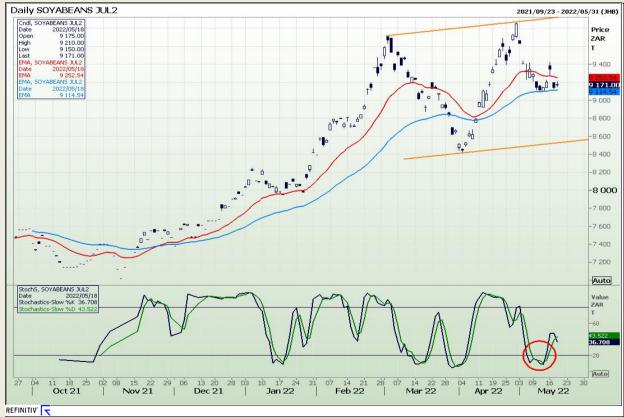

# **Technical Analysis**

**South African Futures Exchange - Soybeans** 

Market Report : 19 May 2022

3rd Floor, AFGRI Building 12 Byls Bridge Boulevard Highveld Extension 73