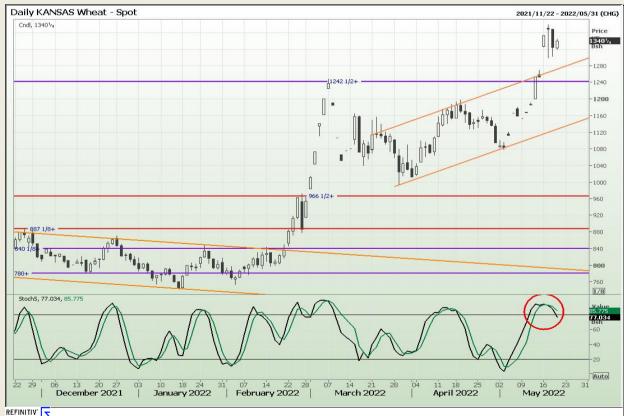

# **Technical Analysis**

Chicago Board of Trade and Kansas Board of Trade - Wheat

Market Report : 19 May 2022

3rd Floor, AFGRI Building 12 Byls Bridge Boulevard Highveld Extension 73