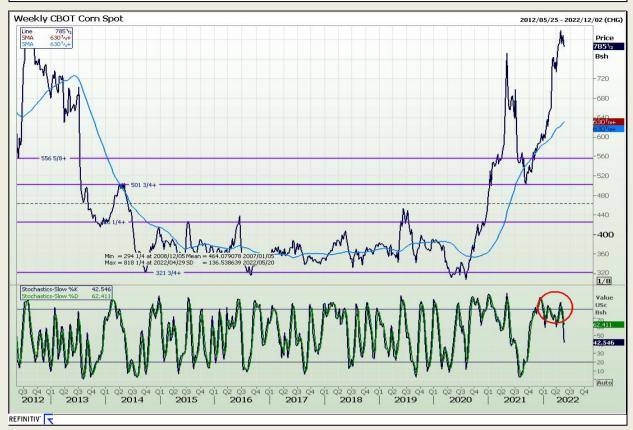

# **Technical Analysis**

Chicago Board of Trade - Corn

Market Report : 19 May 2022

3rd Floor, AFGRI Building 12 Byls Bridge Boulevard Highveld Extension 73