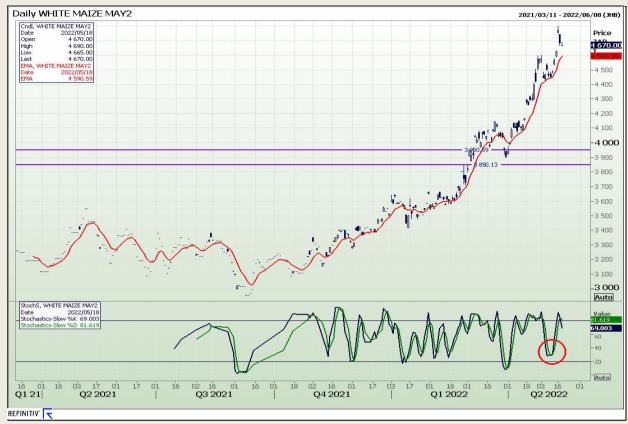

# **Technical Analysis**

South African Futures Exchange - Maize

Market Report : 19 May 2022

3rd Floor, AFGRI Building 12 Byls Bridge Boulevard Highveld Extension 73

# **Technical Analysis**

South African Futures Exchange - Maize

Market Report: 19 May 2022

3rd Floor, AFGRI Building 12 Byls Bridge Boulevard Highveld Extension 73