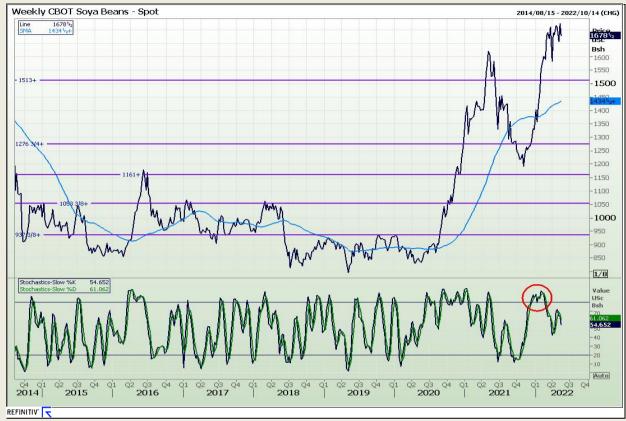

# **Technical Analysis**

Chicago Board of Trade - Soybeans

Market Report : 19 May 2022

3rd Floor, AFGRI Building 12 Byls Bridge Boulevard Highveld Extension 73