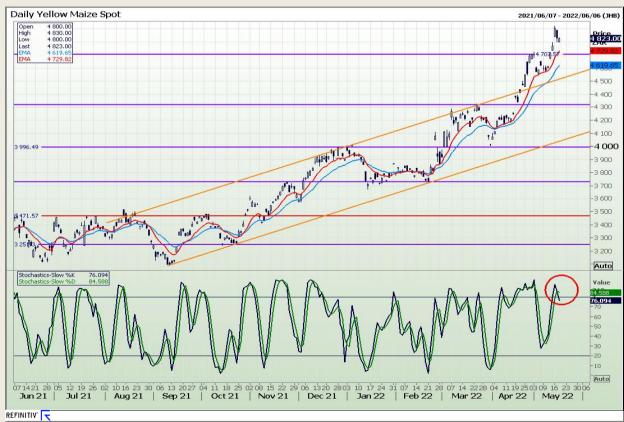

# **Technical Analysis**

South African Futures Exchange - Maize

Market Report : 19 May 2022

3rd Floor, AFGRI Building 12 Byls Bridge Boulevard Highveld Extension 73

# **Technical Analysis**

South African Futures Exchange - Maize

Market Report: 19 May 2022

3rd Floor, AFGRI Building 12 Byls Bridge Boulevard Highveld Extension 73