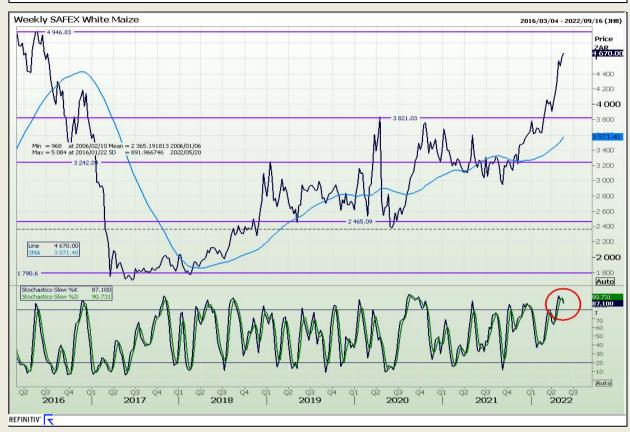

# **Technical Analysis**

South African Futures Exchange - Maize

Market Report : 19 May 2022

3rd Floor, AFGRI Building 12 Byls Bridge Boulevard Highveld Extension 73

# **Technical Analysis**

South African Futures Exchange - Maize

Market Report: 19 May 2022

3rd Floor, AFGRI Building 12 Byls Bridge Boulevard Highveld Extension 73