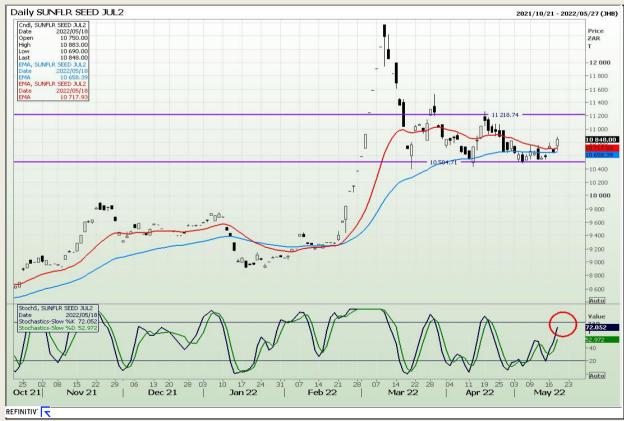

on 73

# **Technical Analysis**

South African Futures Exchange - Wheat







Market Report : 19 May 2022

3rd Floor, AFGRI Building 12 Byls Bridge Boulevard Highveld Extension 73

# **Technical Analysis**

Chicago Board of Trade and Kansas Board of Trade - Wheat







Market Report : 19 May 2022

3rd Floor, AFGRI Building 12 Byls Bridge Boulevard Highveld Extension 73

# **Technical Analysis**

Chicago Board of Trade - Soybeans







Market Report : 19 May 2022

3rd Floor, AFGRI Building 12 Byls Bridge Boulevard Highveld Extension 73

# **Technical Analysis**

**South African Futures Exchange - Soybeans** 







Market Report : 19 May 2022

3rd Floor, AFGRI Building 12 Byls Bridge Boulevard Highveld Extension 73

# **Technical Analysis**

South African Futures Exchange - Sunflower