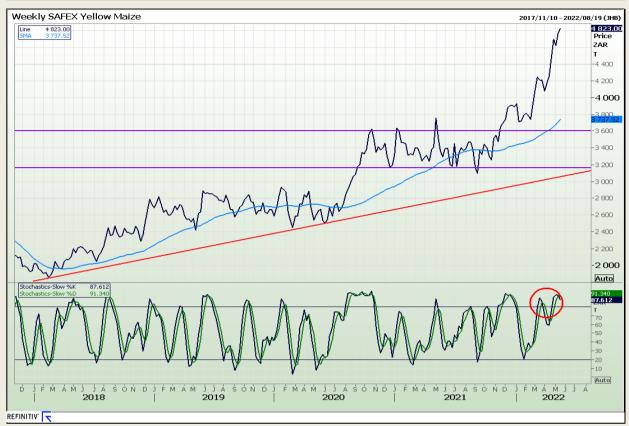

# **Technical Analysis**

South African Futures Exchange - Maize

Market Report : 19 May 2022

3rd Floor, AFGRI Building 12 Byls Bridge Boulevard Highveld Extension 73

# **Technical Analysis**

South African Futures Exchange - Maize

Market Report: 19 May 2022

3rd Floor, AFGRI Building 12 Byls Bridge Boulevard Highveld Extension 73