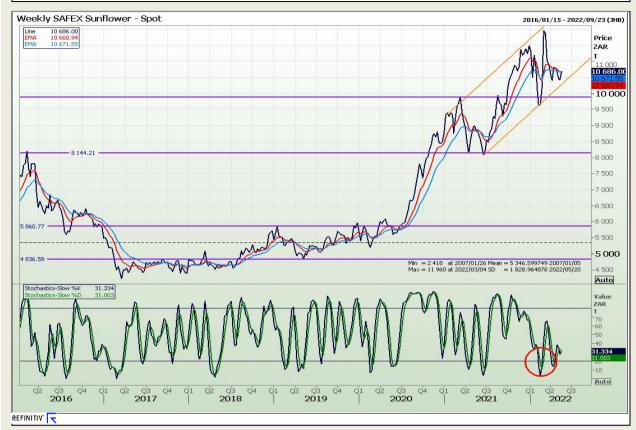

sion 73

# **Technical Analysis**

South African Futures Exchange - Wheat







Market Report : 19 May 2022

3rd Floor, AFGRI Building 12 Byls Bridge Boulevard Highveld Extension 73

# **Technical Analysis**

Chicago Board of Trade and Kansas Board of Trade - Wheat







Market Report : 19 May 2022

3rd Floor, AFGRI Building 12 Byls Bridge Boulevard Highveld Extension 73

# **Technical Analysis**

Chicago Board of Trade - Soybeans







Market Report : 19 May 2022

3rd Floor, AFGRI Building 12 Byls Bridge Boulevard Highveld Extension 73

# **Technical Analysis**

**South African Futures Exchange - Soybeans** 







Market Report : 19 May 2022

3rd Floor, AFGRI Building 12 Byls Bridge Boulevard Highveld Extension 73

# **Technical Analysis**

South African Futures Exchange - Sunflower