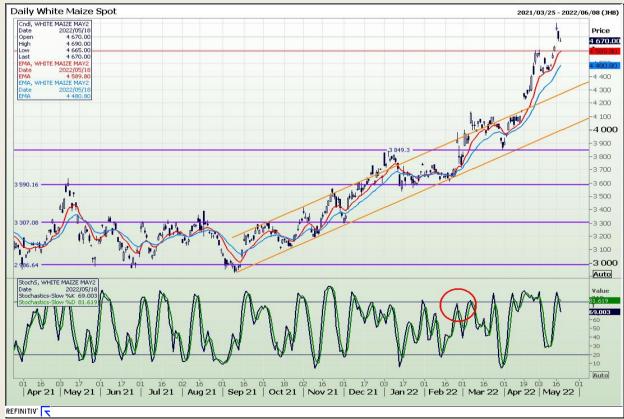

# **Technical Analysis**

South African Futures Exchange - Maize

Market Report : 19 May 2022

3rd Floor, AFGRI Building 12 Byls Bridge Boulevard Highveld Extension 73

# **Technical Analysis**

South African Futures Exchange - Maize

Market Report: 19 May 2022

3rd Floor, AFGRI Building 12 Byls Bridge Boulevard Highveld Extension 73