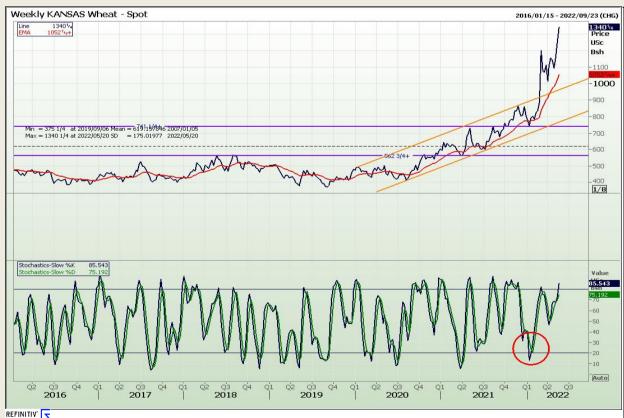

# **Technical Analysis**

Chicago Board of Trade and Kansas Board of Trade - Wheat

Market Report : 19 May 2022

3rd Floor, AFGRI Building 12 Byls Bridge Boulevard Highveld Extension 73