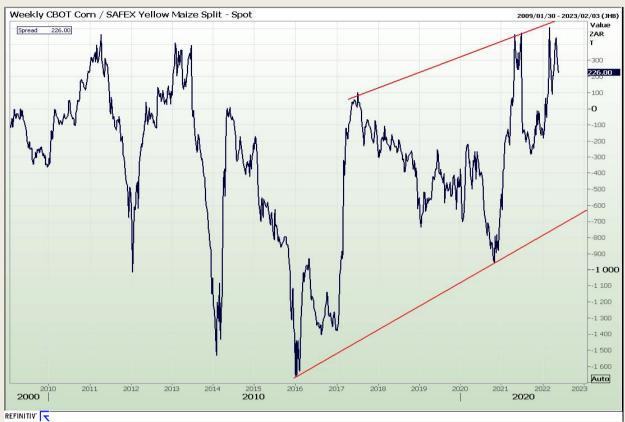

#### **CBOT / SAFEX Spreads**

Market Report : 19 May 2022

3rd Floor, AFGRI Building 12 Byls Bridge Boulevard Highveld Extension 73