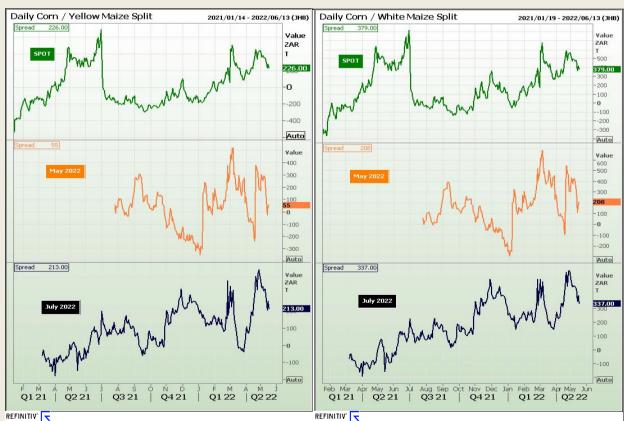

#### **CBOT / SAFEX Spreads**

Market Report : 19 May 2022

3rd Floor, AFGRI Building 12 Byls Bridge Boulevard Highveld Extension 73