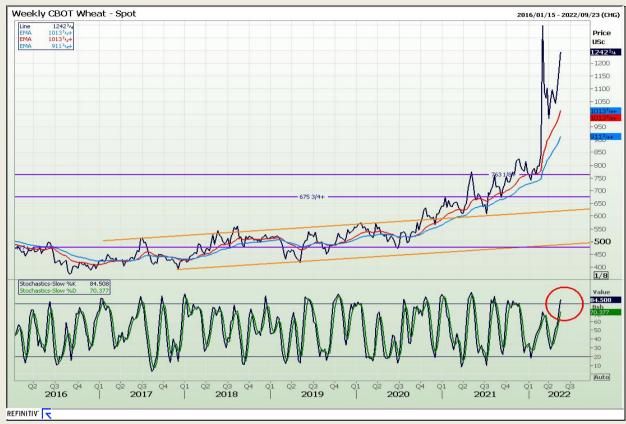

# **Technical Analysis**

Chicago Board of Trade and Kansas Board of Trade - Wheat

Market Report : 19 May 2022

3rd Floor, AFGRI Building 12 Byls Bridge Boulevard Highveld Extension 73