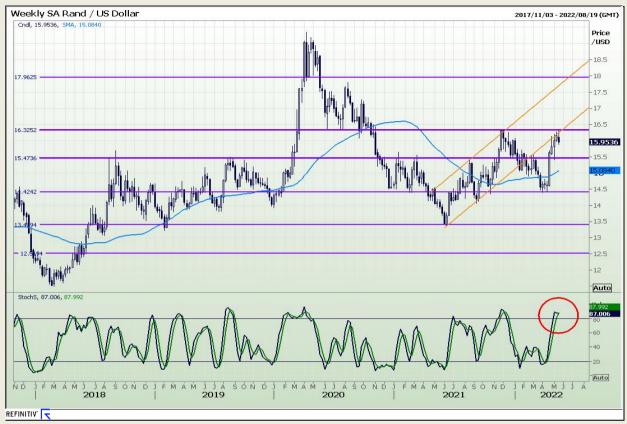

#### Rand / US Dollar

Market Report : 19 May 2022

3rd Floor, AFGRI Building 12 Byls Bridge Boulevard Highveld Extension 73