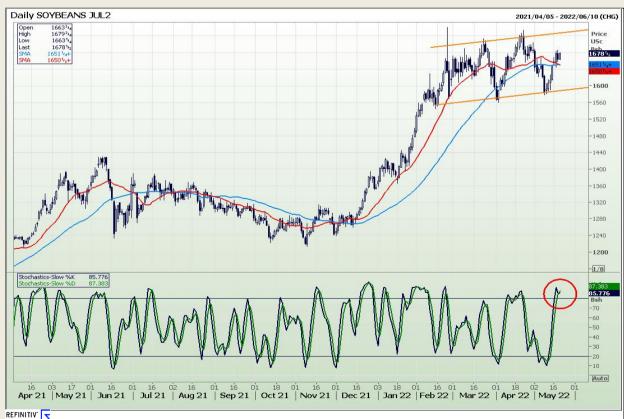

# **Technical Analysis**

Chicago Board of Trade - Soybeans

Market Report : 19 May 2022

3rd Floor, AFGRI Building 12 Byls Bridge Boulevard Highveld Extension 73