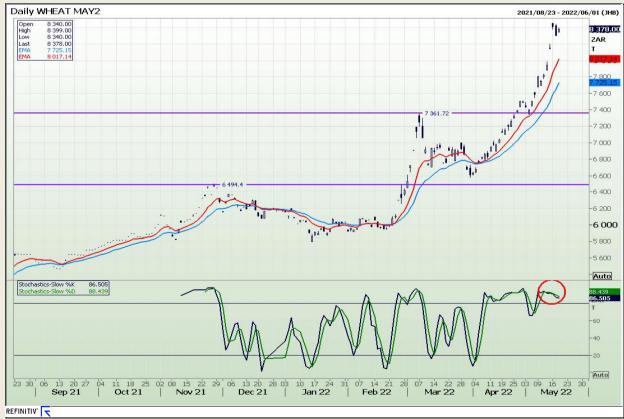

# **Technical Analysis**

South African Futures Exchange - Wheat

Market Report : 19 May 2022

3rd Floor, AFGRI Building 12 Byls Bridge Boulevard Highveld Extension 73