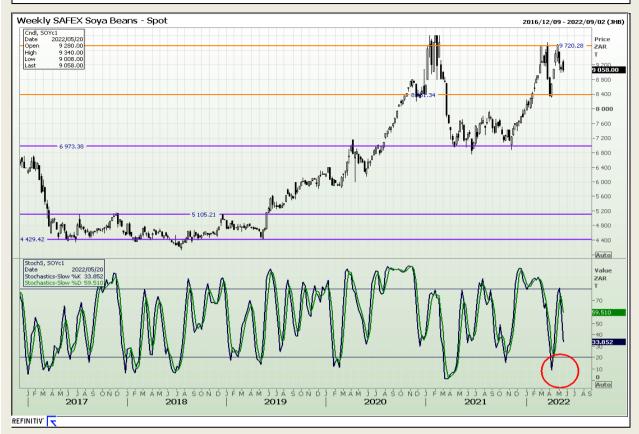

# **Technical Analysis**

**South African Futures Exchange - Soybeans** 

Market Report : 19 May 2022

3rd Floor, AFGRI Building 12 Byls Bridge Boulevard Highveld Extension 73