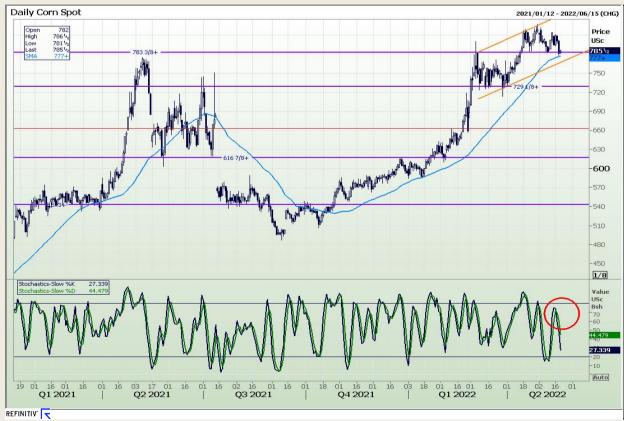

# **Technical Analysis**

Chicago Board of Trade - Corn

Market Report : 19 May 2022

3rd Floor, AFGRI Building 12 Byls Bridge Boulevard Highveld Extension 73