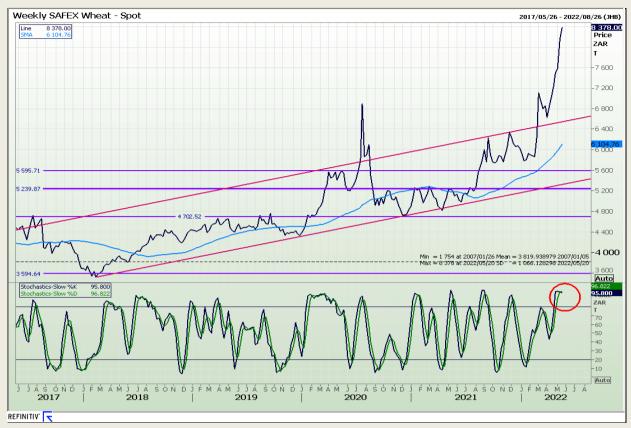

# **Technical Analysis**

South African Futures Exchange - Wheat

Market Report : 19 May 2022

3rd Floor, AFGRI Building 12 Byls Bridge Boulevard Highveld Extension 73