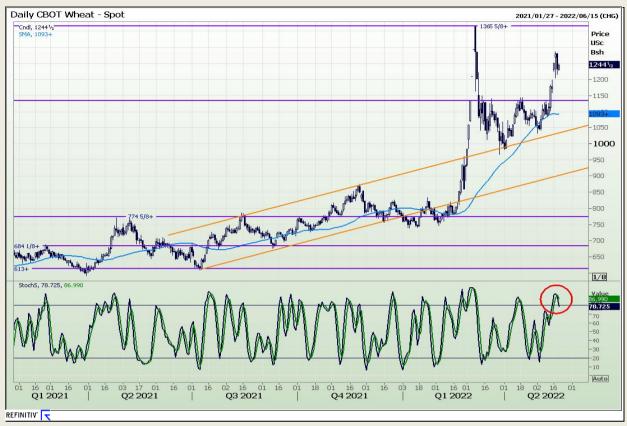

# **Technical Analysis**

Chicago Board of Trade and Kansas Board of Trade - Wheat

Market Report : 19 May 2022

3rd Floor, AFGRI Building 12 Byls Bridge Boulevard Highveld Extension 73