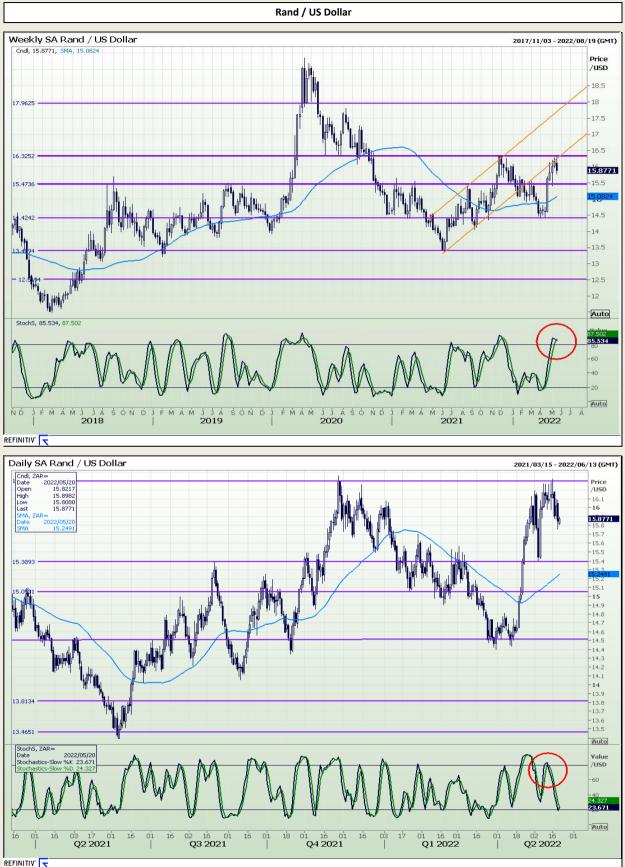

Market Report : 20 May 2022

# **Technical Analysis**

DISCLAIMER: This report has been prepared by GroCapital Financial Services Pty Ltd , a wholly owned subsidiary of AFGRI Operations Limitedis provided to you for information purposes only.GROCAPITAL AND AFGRI hereby certify that the views expressed in this report were obtained from sources which GROCAPITAL AND AFGRI consider to be reliable.GROCAPITAL AND AFGRI do not make any representations or give any guarantees or warranties, expressed or implied, as to the correctness, accuracy or completeness of the report.Neither GROCAPITAL AND AFGRI, nor any affiliate, nor any of their respective officers, directors, partners or employees, sealing from errors or omissions in the opinions, forecasts or information, irrespective of whether there has been any negligence by GroCapital and AFGRI, their affiliate, or their respective officers, directors, partners or employees, regardless of whether such damages were foreseen or unforeseen. The information contained in this report is confidential and may be subject to legal privilege. This report is not intended to not should it be taken to create any legal relations or contractual relations.