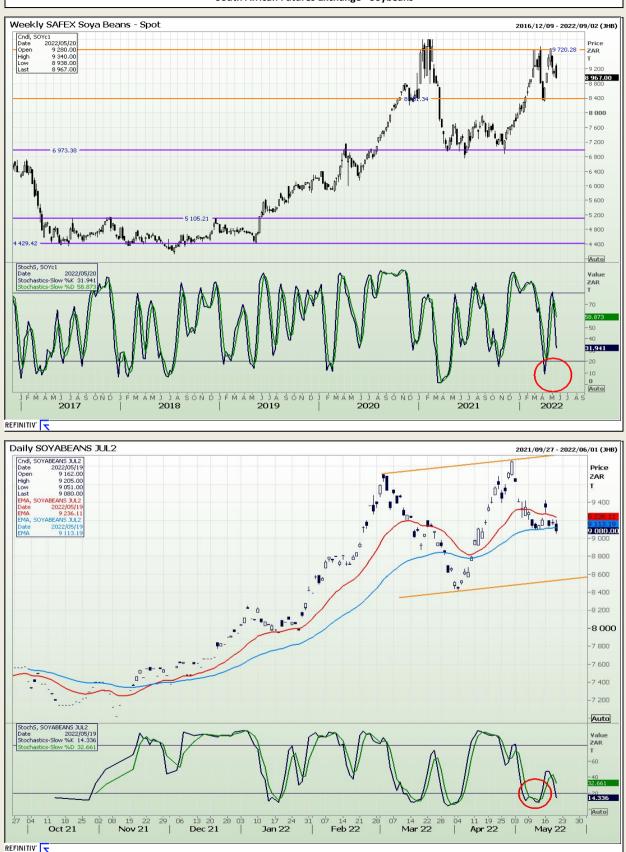

Market Report : 20 May 2022

## **Technical Analysis**

South African Futures Exchange - Soybeans

DISCLAIMER: This report has been prepared by GroCapital Financial Services Pty Ltd, a wholly owned subsidiary of AFGRI Operations Limitedis provided to you for information purposes only.GROCAPITAL AND AFGRI hereby certify that the views expressed in this report were obtained from sources which GROCAPITAL AND AFGRI consider to be reliable.GROCAPITAL AND AFGRI do not make any representations or give any guarantees or warranties, expressed or implied, as to the correctness, accuracy or completeness of the report.Neither GROCAPITAL AND AFGRI, nor any affiliate, nor any of their respective officers, directors, partners or employees, shall assume any liability for any losses arising from errors or omissions in the opnions, forecasts or information, irrespective of whether there has been any negligence by GroCapital and AFGRI, their affiliate, or their respective officers, directors, partners or employees, regardless of whether such damages were foreseen or unforeseen. The information contained in this report is confidential and may be subject to legal privilege. This report is not intended to not should it be taken to create any legal relations or contractual relations.