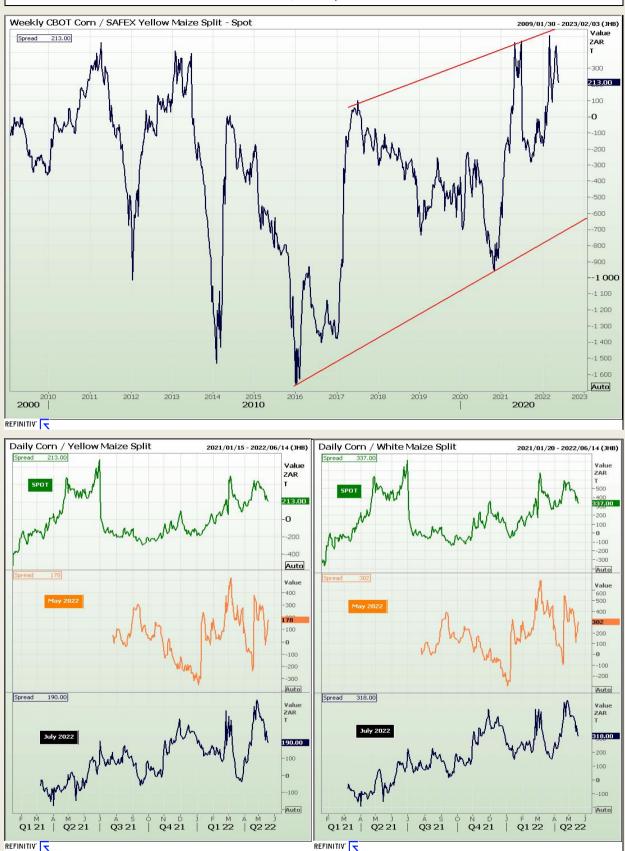

Market Report : 20 May 2022

# **Technical Analysis**

**CBOT / SAFEX Spreads** 

DISCLAIMER: This report has been prepared by GroCapital Financial Services Pty Ltd , a wholly owned subsidiary of AFGRI Operations Limitedis provided to you for information purposes only.GROCAPITAL AND AFGRI hereby certify that the views expressed in this report were obtained from sources which GROCAPITAL AND AFGRI consider to be reliable.GROCAPITAL AND AFGRI do not make any representations or give any guarantees or warranties, expressed or implied, as to the correctness, accuracy or completeness of the report. Neither GROCAPITAL AND AFGRI, nor any affiliate, nor any of their respective officers, directors, partners or employees shall assume any liability for any losses arising from errors or omissions in the opinions, forecasts or information, irrespective of whether there has been any negligence by GroCapital and AFGRI, their affiliate, or their respective officers, directors, partners or employees, regardless of whether such damages were foreseen or unforeseen. The information contained in this report is confidential and may be subject to legal privilege. This report is not intended to not should it be taken to create any legal relations or contractual relatio