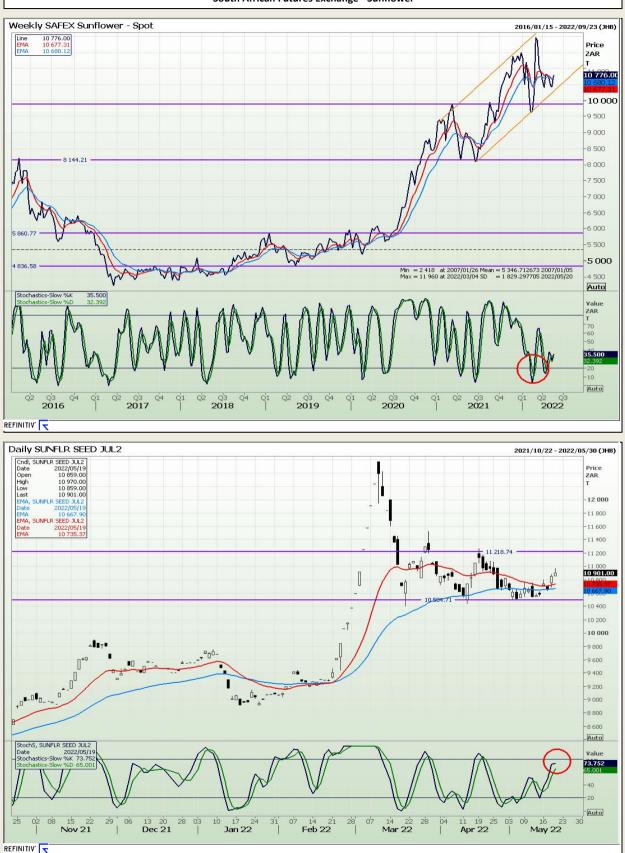

Market Report : 20 May 2022

# **Technical Analysis**

South African Futures Exchange - Sunflower

DISCLAIMER: This report has been prepared by GroCapital Financial Services Pty Ltd, a wholly owned subsidiary of AFGRI Operations Limitedis provided to you for information purposes only.GROCAPITAL AND AFGRI hereby certify that the views expressed in this report were obtained from sources which GROCAPITAL AND AFGRI consider to be reliable.GROCAPITAL AND AFGRI do not make any representations or give any guarantees or warranties, expressed or implied, as to the correctness, accuracy or completeness of the report.Nether GROCAPITAL AND AFGRI, nor any affiliate, nor any of their respective officers, directors, partners or employees, shall assume any liability for any losses arising from errors or omissions in the opinions, forecasts or information, irrespective of whether there has been any negligence by GroCapital and AFGRI, their affiliate, or their respective officers, directors, partners or employees, regardless of whether such damages were foreseen or unforeseen. The information contained in this report is confidential and may be subject to legal privilege. This report is not intended to not should it be taken to create any legal relations or contractual relations.