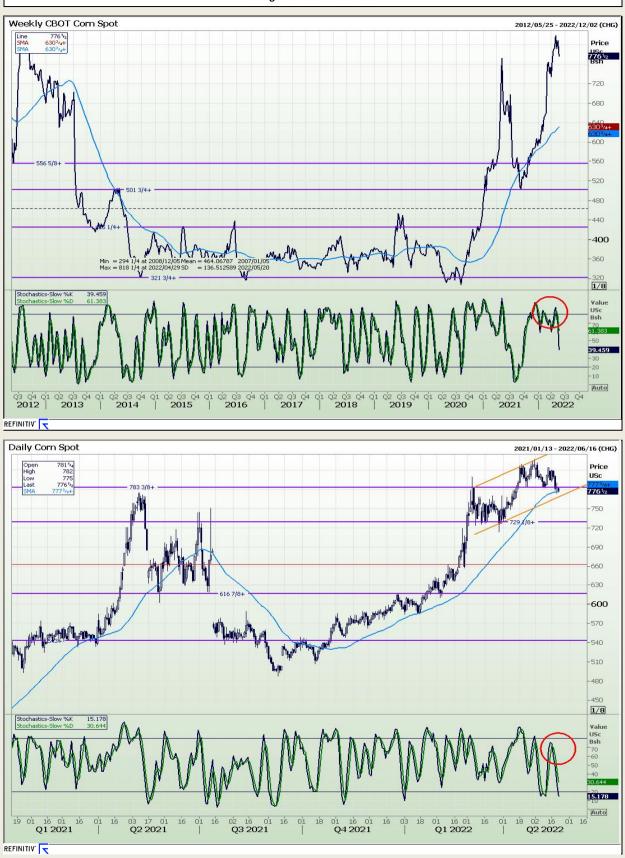

Jannie van Der Watt - 011 063 2729 Susan Mittermeier - 011 063 2720 Willem Peyper - 011 063 2724 Johan Du Toit - 011 063 2723

Market Report : 20 May 2022

# **Technical Analysis**

Chicago Board of Trade - Corn

DISCLAIMER: This report has been prepared by GroCapital Financial Services Pty Ltd, a wholly owned subsidiary of AFGRI Operations Limitedis provided to you for information purposes only.GROCAPITAL AND AFGRI hereby certify that the views expressed in this report were obtained from sources which GROCAPITAL AND AFGRI consider to be reliable.GROCAPITAL AND AFGRI do not make any representations or give any guarantees or warranties, expressed or implied, as to the correctness, accuracy or completeness of the report.Neither GROCAPITAL AND AFGRI, nor any affiliate, nor any of their respective officers, directors, partners or employees, shall assume any liability for any losses arising from errors or omissions in the opinions, forecasts or information, irrespective of whether there has been any negligence by GroCapital and AFGRI, their affiliate, or their respective officers, directors, partners or employees, regardless of whether such damages were foreseen or unforeseen. The information contained in this report is confidential and may be subject to legal privilege. This report is not intended to not should it be taken to create any legal relations or contractual relations.