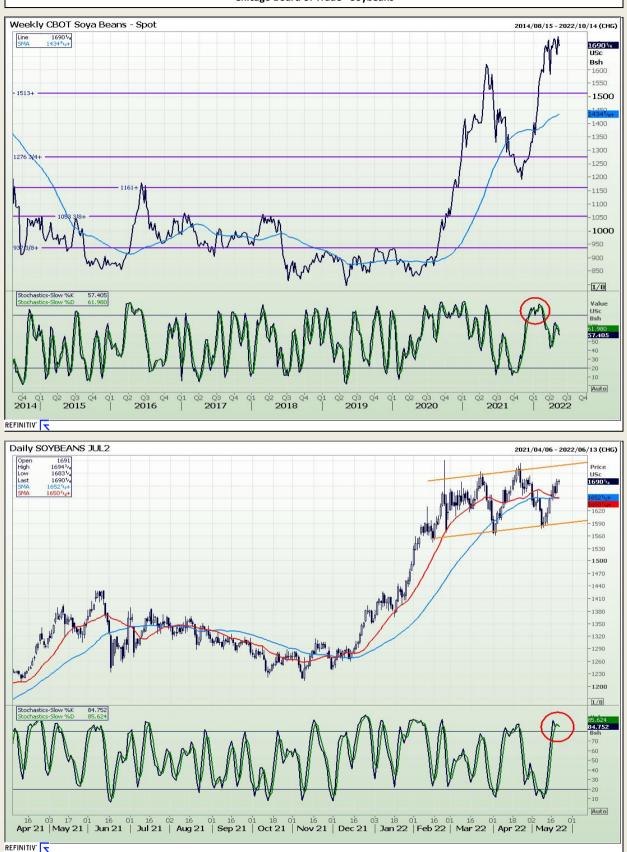

Jannie van Der Watt - 011 063 2729 Susan Mittermeier - 011 063 2720 Willem Peyper - 011 063 2724 Johan Du Toit - 011 063 2723

Market Report : 20 May 2022

# **Technical Analysis**

Chicago Board of Trade - Soybeans

DISCLAIMER: This report has been prepared by GroCapital Financial Services Pty Ltd, a wholly owned subsidiary of AFGRI Operations Limitedis provided to you for information purposes only.GROCAPITAL AND AFGRI hereby certify that the views expressed in this report were obtained from sources which GROCAPITAL AND AFGRI consider to be reliable.GROCAPITAL AND AFGRI do not make any representations or give any guarantees or warranties, expressed or implied, as to the correctness, accuracy or completeness of the report.Neither GROCAPITAL AND AFGRI, nor any affiliate, nor any of their respective officers, directors, partners or employees, respirations in the opinions, forecasts or information, irrespective of whether there has been any negligence by GroCapital and AFGRI, their affiliate, or their respective officers, directors, partners or employees, regardless of whether such damages were foreseen or unforeseen. The information contained in this report is confidential and may be subject to legal privilege. This report is not intended to not should it be taken to create any legal relations or contractual relations.