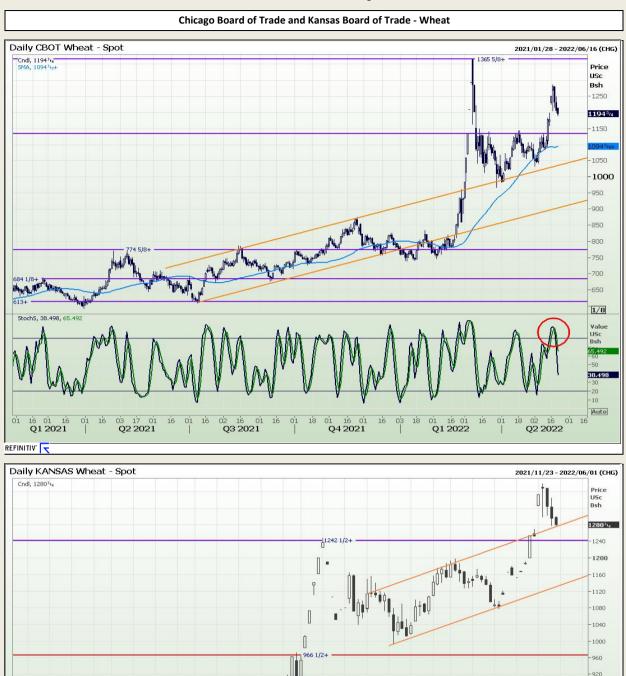

Market Report : 20 May 2022

# **Technical Analysis**

Chicago Board of Trade and Kansas Board of Trade - Wheat

DISCLAIMER: This report has been prepared by GroCapital Financial Services Pty Ltd, a wholly owned subsidiary of AFGRI Operations Limitedis provided to you for information purposes only.GROCAPITAL AND AFGRI hereby certify that the views expressed in this report were obtained from sources which GROCAPITAL AND AFGRI consider to be reliable.GROCAPITAL AND AFGRI do not make any representations or give any guarantees or warranties, expressed or implied, as to the correctness, accuracy or completeness of the report.NetNether GROCAPITAL AND AFGRI, nor any affiliate, nor any of their respective officers, directors, partners or employees, shall assume any liability for any losses arising from errors or omissions in the opnions, forecasts or information, irrespective of whether there has been any negligence by GroCapital and AFGRI, their affiliate, or their respective officers, directors, partners or employees, regardless of whether such damages were foreseen or unforeseen. The information contained in this report is confidential and may be subject to legal privilege. This report is not intended to not should it be taken to create any legal relations or contractual relations.