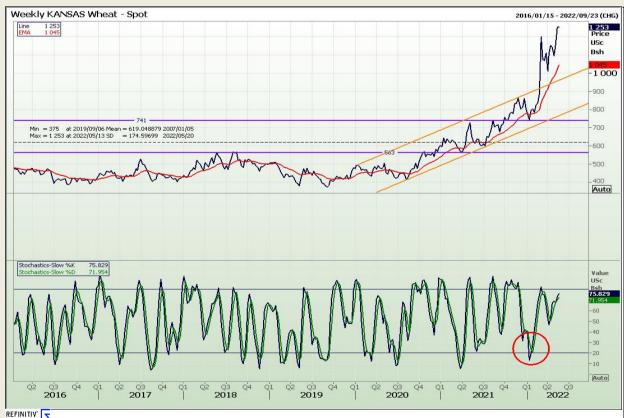

# **Technical Analysis**

Chicago Board of Trade and Kansas Board of Trade - Wheat

Market Report : 22 May 2022

3rd Floor, AFGRI Building 12 Byls Bridge Boulevard Highveld Extension 73