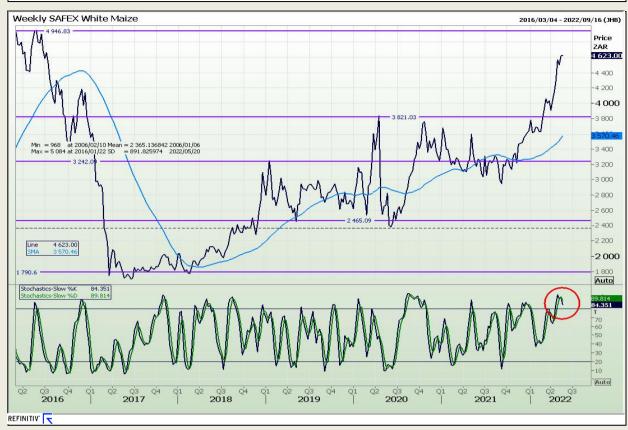

# **Technical Analysis**

South African Futures Exchange - Maize

Market Report : 22 May 2022

3rd Floor, AFGRI Building 12 Byls Bridge Boulevard Highveld Extension 73

# **Technical Analysis**

South African Futures Exchange - Maize

Market Report: 22 May 2022

3rd Floor, AFGRI Building 12 Byls Bridge Boulevard Highveld Extension 73