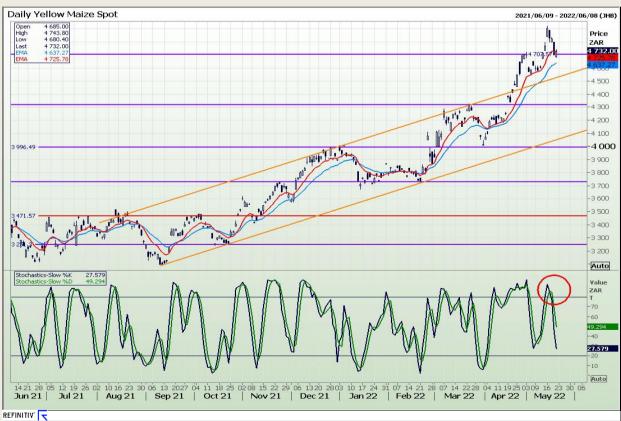

# **Technical Analysis**

South African Futures Exchange - Maize

Market Report : 22 May 2022

3rd Floor, AFGRI Building 12 Byls Bridge Boulevard Highveld Extension 73