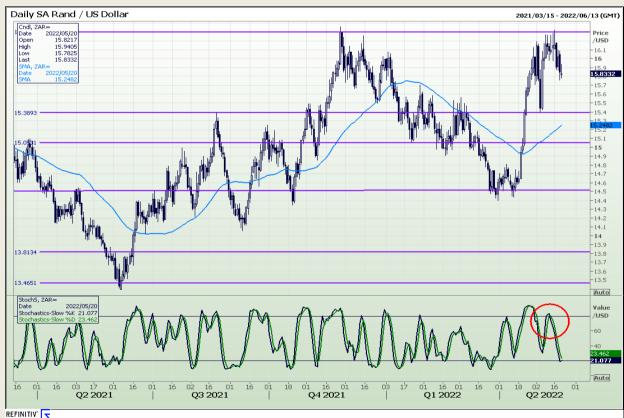

#### Rand / US Dollar

Market Report : 22 May 2022

3rd Floor, AFGRI Building 12 Byls Bridge Boulevard Highveld Extension 73