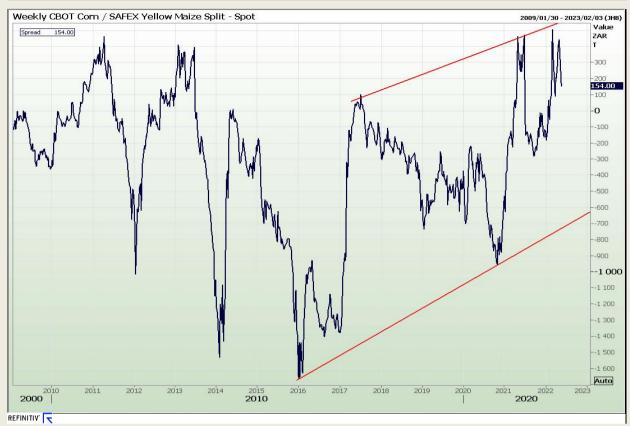

#### **CBOT / SAFEX Spreads**

Market Report : 22 May 2022

3rd Floor, AFGRI Building 12 Byls Bridge Boulevard Highveld Extension 73