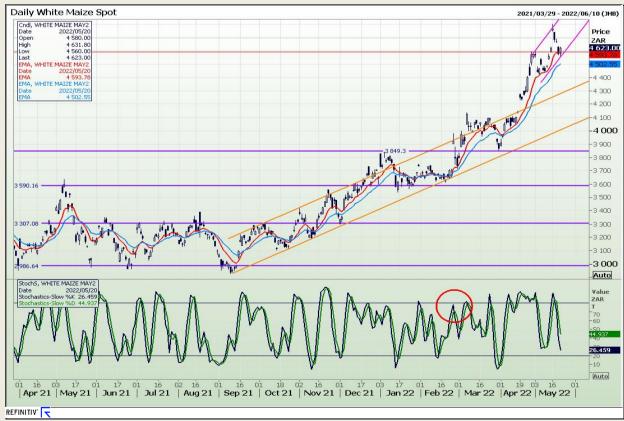

# **Technical Analysis**

South African Futures Exchange - Maize

Market Report : 22 May 2022

3rd Floor, AFGRI Building 12 Byls Bridge Boulevard Highveld Extension 73

# **Technical Analysis**

South African Futures Exchange - Maize

Market Report: 22 May 2022

3rd Floor, AFGRI Building 12 Byls Bridge Boulevard Highveld Extension 73