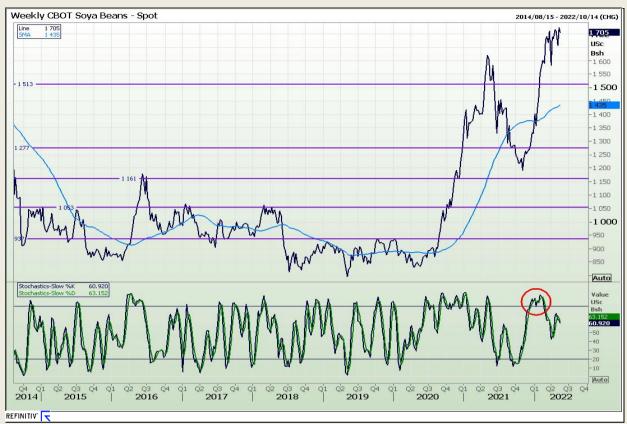

# **Technical Analysis**

Chicago Board of Trade - Soybeans

Market Report : 22 May 2022

3rd Floor, AFGRI Building 12 Byls Bridge Boulevard Highveld Extension 73