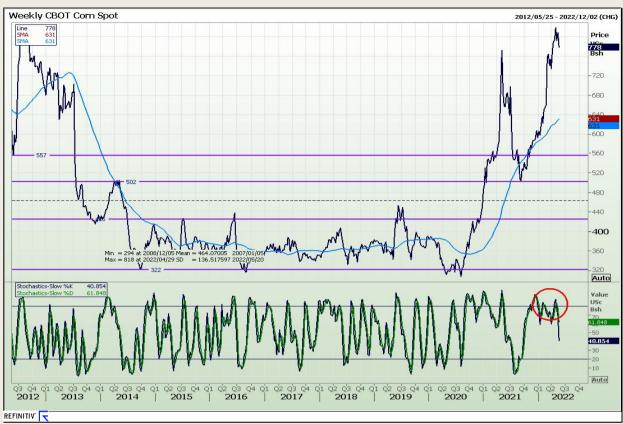

# **Technical Analysis**

Chicago Board of Trade - Corn

Market Report: 22 May 2022

3rd Floor, AFGRI Building 12 Byls Bridge Boulevard Highveld Extension 73