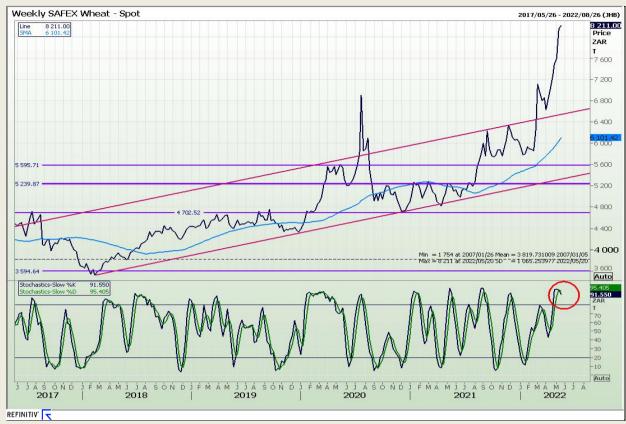

# **Technical Analysis**

South African Futures Exchange - Wheat

Market Report : 22 May 2022

3rd Floor, AFGRI Building 12 Byls Bridge Boulevard Highveld Extension 73