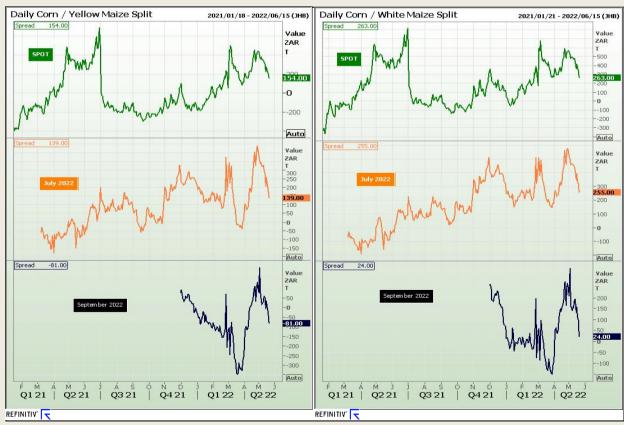

#### **CBOT / SAFEX Spreads**

Market Report : 22 May 2022

3rd Floor, AFGRI Building 12 Byls Bridge Boulevard Highveld Extension 73