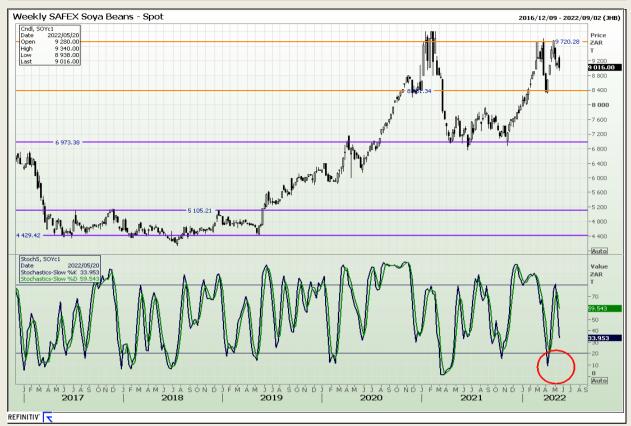

# **Technical Analysis**

**South African Futures Exchange - Soybeans** 

Market Report : 22 May 2022

3rd Floor, AFGRI Building 12 Byls Bridge Boulevard Highveld Extension 73