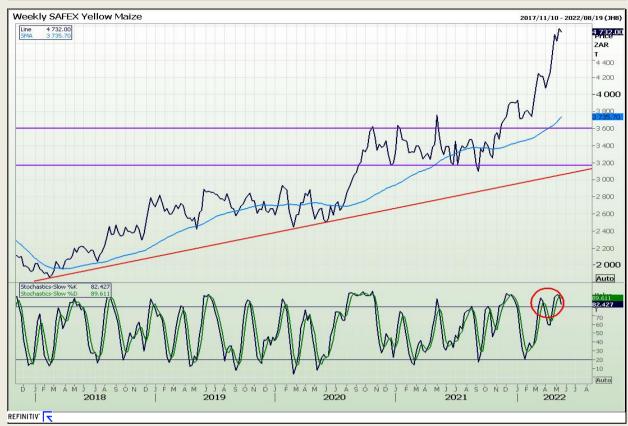

# **Technical Analysis**

South African Futures Exchange - Maize

Market Report : 22 May 2022

3rd Floor, AFGRI Building 12 Byls Bridge Boulevard Highveld Extension 73