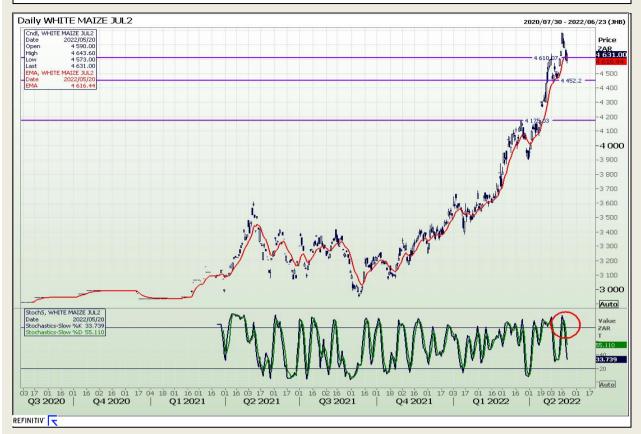

# **Technical Analysis**

South African Futures Exchange - Maize

Market Report: 22 May 2022

3rd Floor, AFGRI Building 12 Byls Bridge Boulevard Highveld Extension 73