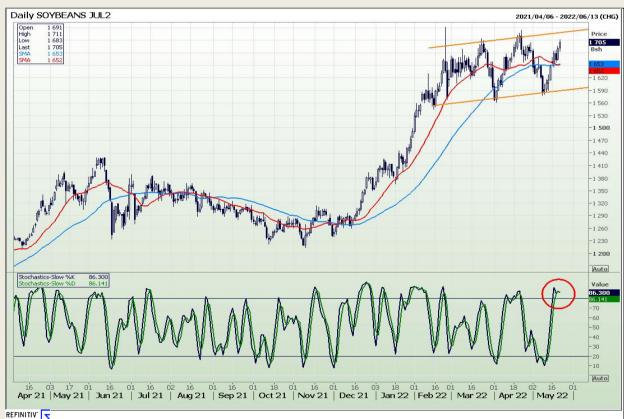

# **Technical Analysis**

Chicago Board of Trade - Soybeans

Market Report : 22 May 2022

3rd Floor, AFGRI Building 12 Byls Bridge Boulevard Highveld Extension 73