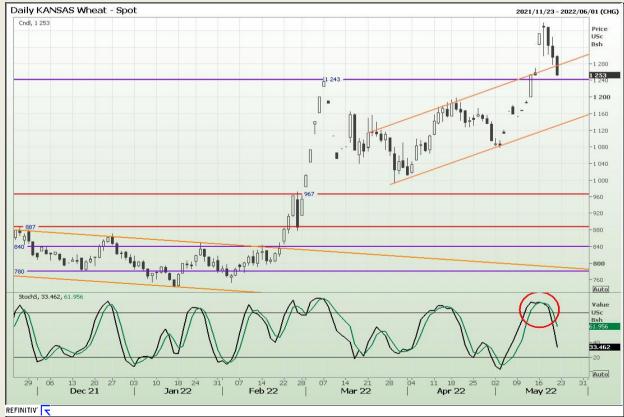

# **Technical Analysis**

Chicago Board of Trade and Kansas Board of Trade - Wheat

Market Report : 22 May 2022

3rd Floor, AFGRI Building 12 Byls Bridge Boulevard Highveld Extension 73