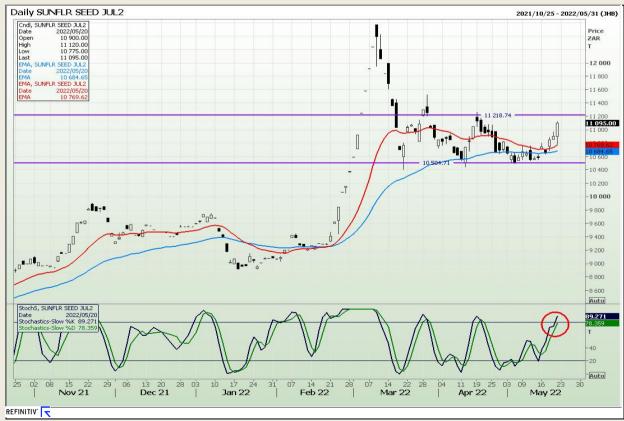

on 73

# **Technical Analysis**

South African Futures Exchange - Wheat







Market Report : 22 May 2022

3rd Floor, AFGRI Building 12 Byls Bridge Boulevard Highveld Extension 73

# **Technical Analysis**

Chicago Board of Trade and Kansas Board of Trade - Wheat







Market Report : 22 May 2022

3rd Floor, AFGRI Building 12 Byls Bridge Boulevard Highveld Extension 73

# **Technical Analysis**

Chicago Board of Trade - Soybeans







Market Report : 22 May 2022

3rd Floor, AFGRI Building 12 Byls Bridge Boulevard Highveld Extension 73

# **Technical Analysis**

**South African Futures Exchange - Soybeans** 







Market Report : 22 May 2022

3rd Floor, AFGRI Building 12 Byls Bridge Boulevard Highveld Extension 73

# **Technical Analysis**

South African Futures Exchange - Sunflower