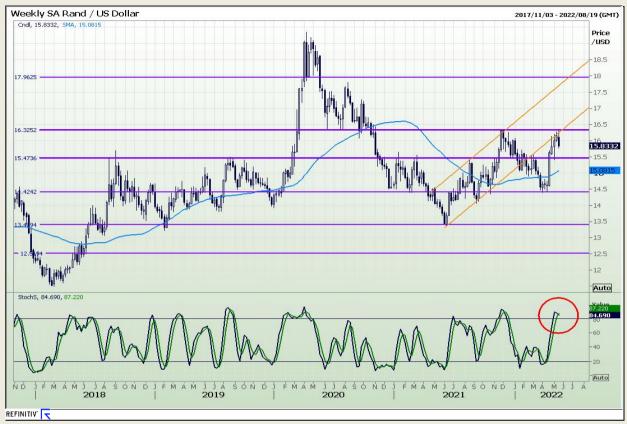

#### Rand / US Dollar

Market Report : 22 May 2022

3rd Floor, AFGRI Building 12 Byls Bridge Boulevard Highveld Extension 73