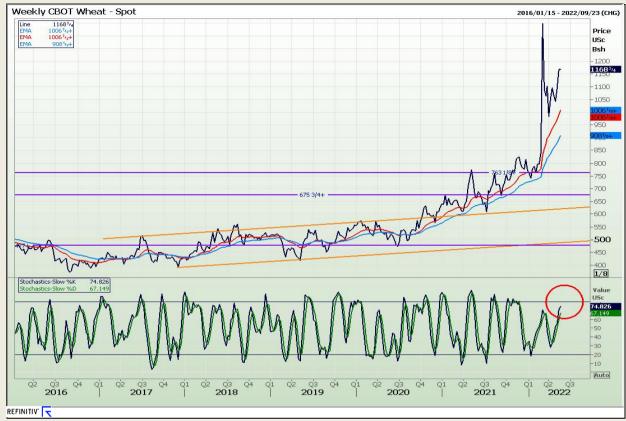

# **Technical Analysis**

Chicago Board of Trade and Kansas Board of Trade - Wheat

Market Report : 22 May 2022

3rd Floor, AFGRI Building 12 Byls Bridge Boulevard Highveld Extension 73