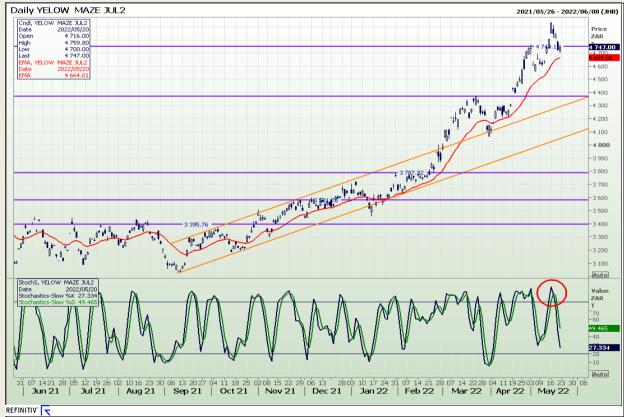

# **Technical Analysis**

South African Futures Exchange - Maize

Market Report : 22 May 2022

3rd Floor, AFGRI Building 12 Byls Bridge Boulevard Highveld Extension 73