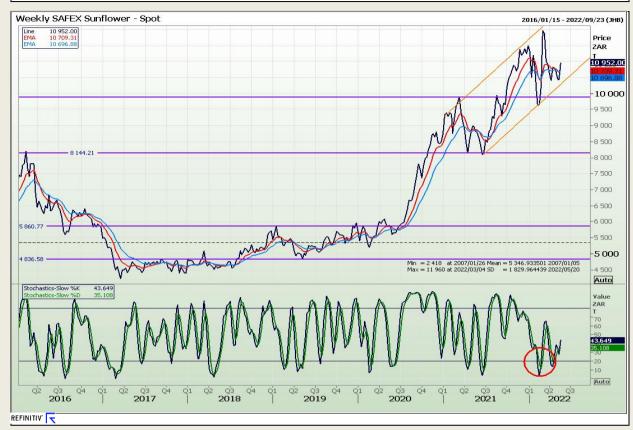

sion 73

# **Technical Analysis**

South African Futures Exchange - Wheat







Market Report : 22 May 2022

3rd Floor, AFGRI Building 12 Byls Bridge Boulevard Highveld Extension 73

# **Technical Analysis**

Chicago Board of Trade and Kansas Board of Trade - Wheat







Market Report : 22 May 2022

3rd Floor, AFGRI Building 12 Byls Bridge Boulevard Highveld Extension 73

# **Technical Analysis**

Chicago Board of Trade - Soybeans







Market Report : 22 May 2022

3rd Floor, AFGRI Building 12 Byls Bridge Boulevard Highveld Extension 73

# **Technical Analysis**

**South African Futures Exchange - Soybeans** 







Market Report : 22 May 2022

3rd Floor, AFGRI Building 12 Byls Bridge Boulevard Highveld Extension 73

# **Technical Analysis**

South African Futures Exchange - Sunflower