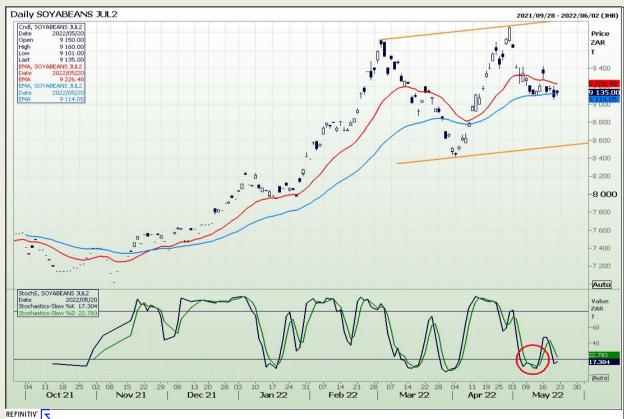

# **Technical Analysis**

**South African Futures Exchange - Soybeans** 

Market Report : 22 May 2022

3rd Floor, AFGRI Building 12 Byls Bridge Boulevard Highveld Extension 73