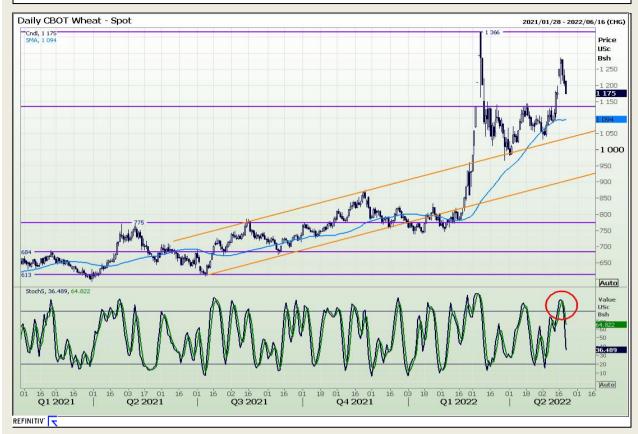

# **Technical Analysis**

Chicago Board of Trade and Kansas Board of Trade - Wheat

Market Report : 22 May 2022

3rd Floor, AFGRI Building 12 Byls Bridge Boulevard Highveld Extension 73