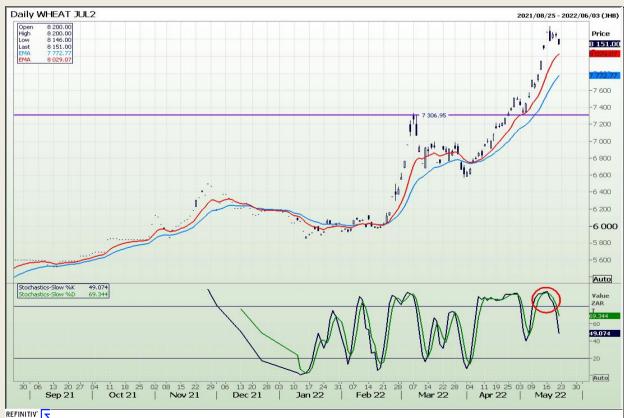

# **Technical Analysis**

South African Futures Exchange - Wheat

Market Report : 22 May 2022

3rd Floor, AFGRI Building 12 Byls Bridge Boulevard Highveld Extension 73