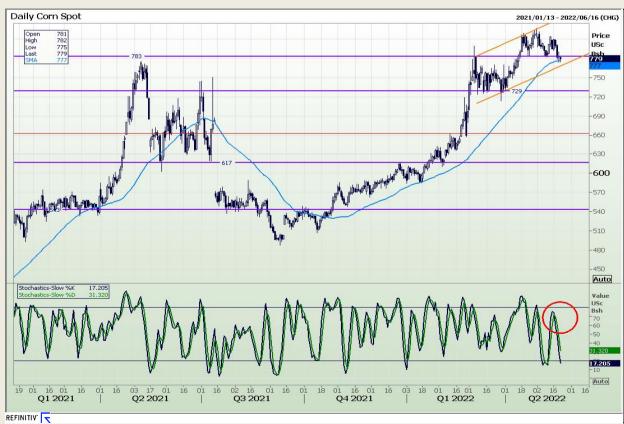

# **Technical Analysis**

Chicago Board of Trade - Corn

Market Report: 22 May 2022

3rd Floor, AFGRI Building 12 Byls Bridge Boulevard Highveld Extension 73