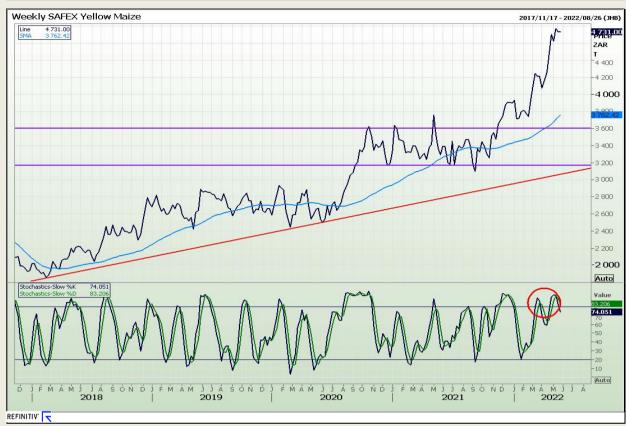

# **Technical Analysis**

South African Futures Exchange - Maize

DISCLAIMER: This report has been prepared by GroCapital Financial Services Pty Ltd, a wholly owned subsidiary of AFGRI Operations Limitedis provided to you for information purposes only.GROCAPITAL AND AFGRI hereby certify that the views expressed in this report were obtained from sources which GROCAPITAL AND AFGRI consider to be reliable.GROCAPITAL AND AFGRI do not make any representations or give any guarantees or warranties, expressed or implied, as to the correctness, accuracy or completeness of the report.Net Hort GROCAPITAL AND AFGRI, nor any of their respective officers, directors, partners or employees shall assume any liability for any losses arising from errors or omissions in the opinions, forecasts or information, irrespective of whether there has been any negligence by GroCapital and AFGRI, their affiliate, or their respective officers, directors, partners or employees, regardless of whether such damages were foreseen or unforeseen. The information contained in this report is confidential and may be subject to legal privilege. This

Market Report: 24 May 2022

3rd Floor, AFGRI Building 12 Byls Bridge Boulevard Highveld Extension 73