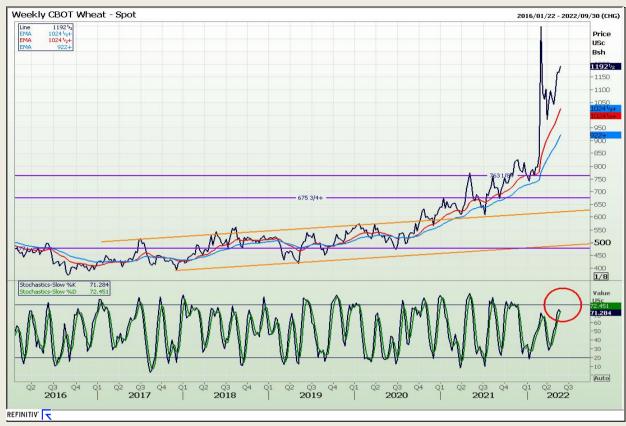

# **Technical Analysis**

Chicago Board of Trade and Kansas Board of Trade - Wheat

DISCLAIMER: This report has been prepared by GroCapital Financial Services Pty Ltd, a wholly owned subsidiary of AFGRI Operations Limitedis provided to you for information purposes only.GROCAPITAL AND AFGRI hereby certify that the views expressed in this report were obtained from sources which GROCAPITAL AND AFGRI consider to be reliable.GROCAPITAL AND AFGRI do not make any representations or give any guarantees or warranties, expressed or implied, as to the correctness, accuracy or completeness of the report.Net Horn GROCAPITAL AND AFGRI, nor any of their respective forces, directors, partners or employees, shall assume any liability for any losses arising from errors or omissions in the opinions, forecasts or information, irrespective of whether there has been any negligence by GroCapital and AFGRI, their affiliate, or their respective officers, directors, partners or employees, regardless of whether such damages were foreseen or unforeseen. The information contained in this report is confidential and may be subject to legal privilege. This

Market Report: 24 May 2022

3rd Floor, AFGRI Building 12 Byls Bridge Boulevard Highveld Extension 73