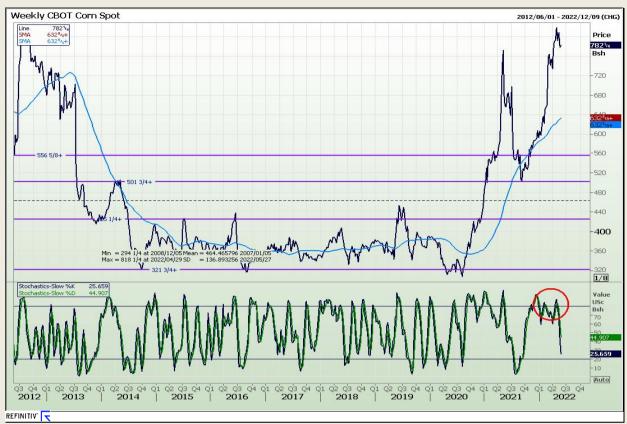

# **Technical Analysis**

Chicago Board of Trade - Corn

DISCLAIMER: This report has been prepared by GroCapital Financial Services Pty Ltd, a wholly owned subsidiary of AFGRI Operations Limitedis provided to you for information purposes only.GROCAPITAL AND AFGRI hereby certify that the views expressed in this report were obtained from sources which GROCAPITAL AND AFGRI consider to be reliable.GROCAPITAL AND AFGRI do not make any representations or give any guarantees or warranties, expressed or implied, as to the correctness, accuracy or completeness of the report.Net here GROCAPITAL AND AFGRI, nor any of their respective officers, directors, partners or employees, shall assume any liability for any losses arising from errors or omissions in the opinions, forecasts or information, irrespective of whether there has been any negligence by GroCapital and AFGRI, their affiliate, or their respective officers, directors, partners or employees, regardless of whether such damages were foreseen or unforeseen. The information contained in this report is confidential and may be subject to legal privilege. This

Market Report: 24 May 2022

3rd Floor, AFGRI Building 12 Byls Bridge Boulevard Highveld Extension 73