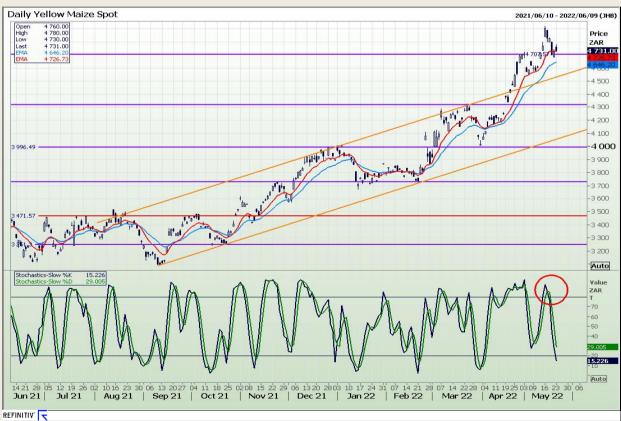

# **Technical Analysis**

South African Futures Exchange - Maize

DISCLAIMER: This report has been prepared by GroCapital Financial Services Pty Ltd, a wholly owned subsidiary of AFGRI Operations Limitedis provided to you for information purposes only.GROCAPITAL AND AFGRI hereby certify that the views expressed in this report were obtained from sources which GROCAPITAL AND AFGRI consider to be reliable.GROCAPITAL AND AFGRI do not make any representations or give any guarantees or warranties, expressed or implied, as to the correctness, accuracy or completeness of the report.Net Hort GROCAPITAL AND AFGRI, nor any of their respective officers, directors, partners or employees shall assume any liability for any losses arising from errors or omissions in the opinions, forecasts or information, irrespective of whether there has been any negligence by GroCapital and AFGRI, their affiliate, or their respective officers, directors, partners or employees, regardless of whether such damages were foreseen or unforeseen. The information contained in this report is confidential and may be subject to legal privilege. This

Market Report: 24 May 2022

3rd Floor, AFGRI Building 12 Byls Bridge Boulevard Highveld Extension 73