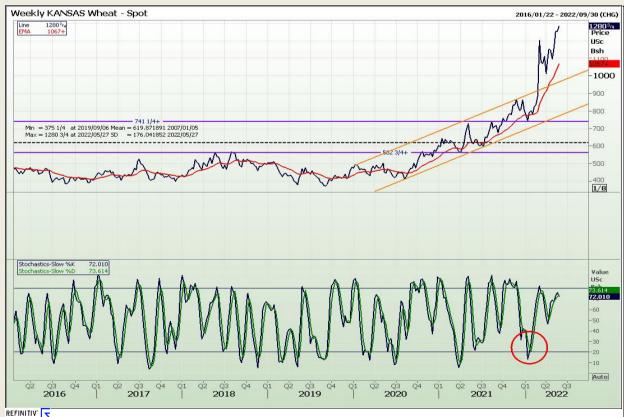

# **Technical Analysis**

Chicago Board of Trade and Kansas Board of Trade - Wheat

DISCLAIMER: This report has been prepared by GroCapital Financial Services Pty Ltd, a wholly owned subsidiary of AFGRI Operations Limitedis provided to you for information purposes only.GROCAPITAL AND AFGRI hereby certify that the views expressed in this report were obtained from sources which GROCAPITAL AND AFGRI consider to be reliable.GROCAPITAL AND AFGRI do not make any representations or give any guarantees or warranties, expressed or implied, as to the correctness, accuracy or completeness of the report.Net Hort GROCAPITAL AND AFGRI, nor any of their respective forest, directors, partners or employees shall assume any liability for any losses arising from errors or omissions in the opinions, forecasts or information, irrespective of whether there has been any negligence by GroCapital and AFGRI, their affiliate, or their respective officers, directors, partners or employees, regardless of whether such damages were foreseen or unforeseen. The information contained in this report is confidential and may be subject to legal privilege. This

Market Report : 24 May 2022

3rd Floor, AFGRI Building 12 Byls Bridge Boulevard Highveld Extension 73