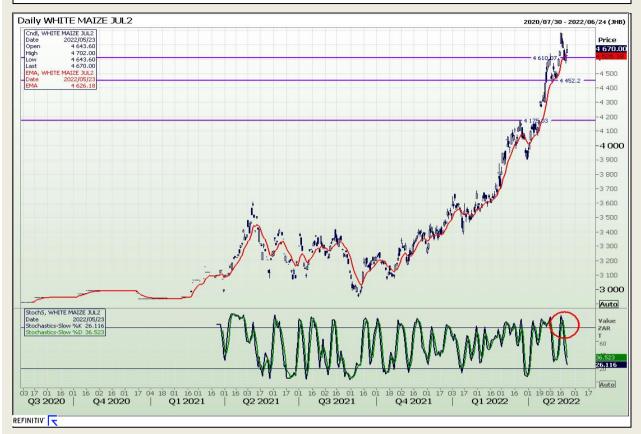

# **Technical Analysis**

South African Futures Exchange - Maize

DISCLAIMER: This report has been prepared by GroCapital Financial Services Pty Ltd, a wholly owned subsidiary of AFGRI Operations Limitedis provided to you for information purposes only.GROCAPITAL AND AFGRI hereby certify that the views expressed in this report were obtained from sources which GROCAPITAL AND AFGRI consider to be reliable.GROCAPITAL AND AFGRI do not make any representations or give any guarantees or warranties, expressed or implied, as to the correctness, accuracy or completeness of the report.Net Horn GROCAPITAL AND AFGRI, nor any of their respective forces, directors, partners or employees, shall assume any liability for any losses arising from errors or omissions in the opinions, forecasts or information, irrespective of whether there has been any negligence by GroCapital and AFGRI, their affiliate, or their respective officers, directors, partners or employees, regardless of whether such damages were foreseen or unforeseen. The information contained in this report is confidential and may be subject to legal privilege. This

Market Report: 24 May 2022

3rd Floor, AFGRI Building 12 Byls Bridge Boulevard Highveld Extension 73