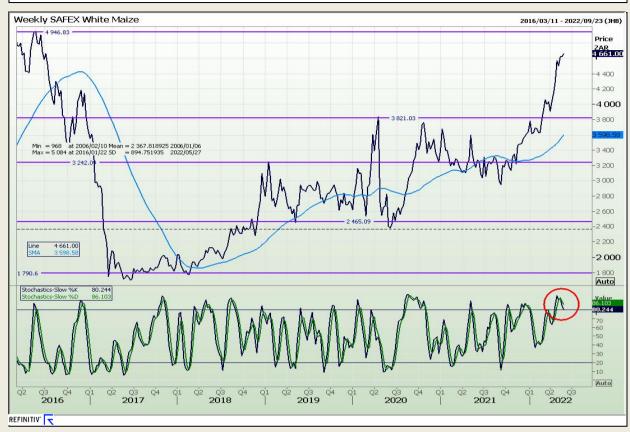

# **Technical Analysis**

South African Futures Exchange - Maize

DISCLAIMER: This report has been prepared by GroCapital Financial Services Pty Ltd, a wholly owned subsidiary of AFGRI Operations Limitedis provided to you for information purposes only.GROCAPITAL AND AFGRI hereby certify that the views expressed in this report were obtained from sources which GROCAPITAL AND AFGRI consider to be reliable.GROCAPITAL AND AFGRI do not make any representations or give any guarantees or warranties, expressed or implied, as to the correctness, accuracy or completeness of the report.Net Horn GROCAPITAL AND AFGRI, nor any of their respective forces, directors, partners or employees, shall assume any liability for any losses arising from errors or omissions in the opinions, forecasts or information, irrespective of whether there has been any negligence by GroCapital and AFGRI, their affiliate, or their respective officers, directors, partners or employees, regardless of whether such damages were foreseen or unforeseen. The information contained in this report is confidential and may be subject to legal privilege. This

Market Report: 24 May 2022

3rd Floor, AFGRI Building 12 Byls Bridge Boulevard Highveld Extension 73