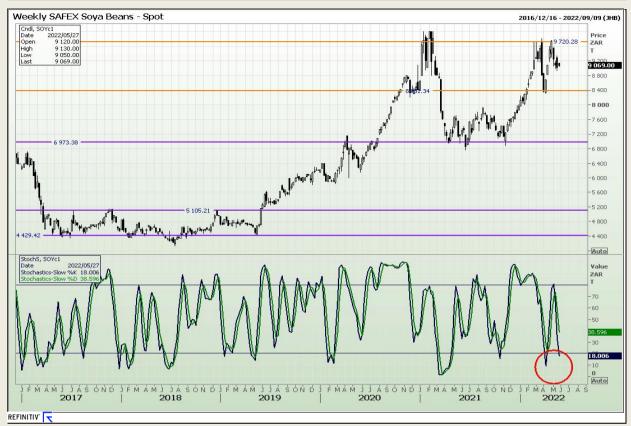

# **Technical Analysis**

**South African Futures Exchange - Soybeans** 

DISCLAIMER: This report has been prepared by GroCapital Financial Services Pty Ltd, a wholly owned subsidiary of AFGRI Operations Limitedis provided to you for information purposes only.GROCAPITAL AND AFGRI hereby certify that the views expressed in this report were obtained from sources which GROCAPITAL AND AFGRI consider to be reliable.GROCAPITAL AND AFGRI do not make any representations or give any guarantees or warranties, expressed or implied, as to the correctness, accuracy or completeness of the report.Net here GROCAPITAL AND AFGRI, nor any of their respective officers, directors, partners or employees, shall assume any liability for any losses arising from errors or omissions in the opinions, forecasts or information, irrespective of whether there has been any negligence by GroCapital and AFGRI, their affiliate, or their respective officers, directors, partners or employees, regardless of whether such damages were foreseen or unforeseen. The information contained in this report is confidential and may be subject to legal privilege. This

Market Report: 24 May 2022

3rd Floor, AFGRI Building 12 Byls Bridge Boulevard Highveld Extension 73