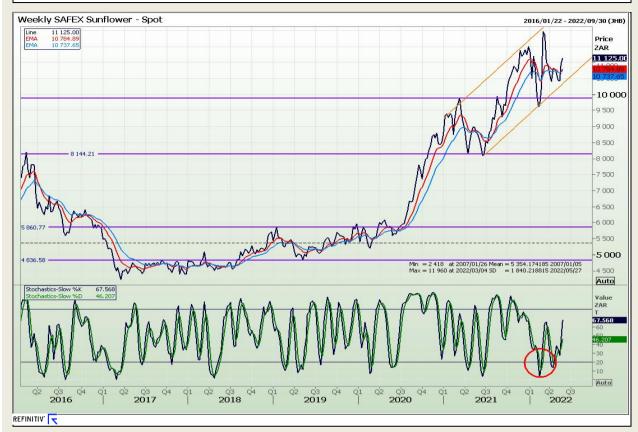

# **Technical Analysis**

South African Futures Exchange - Sunflower

DISCLAIMER: This report has been prepared by GroCapital Financial Services Pty Ltd, a wholly owned subsidiary of AFGRI Operations Limitedis provided to you for information purposes only.GROCAPITAL AND AFGRI hereby certify that the views expressed in this report were obtained from sources which GROCAPITAL AND AFGRI consider to be reliable.GROCAPITAL AND AFGRI do not make any representations or give any guarantees or warranties, expressed or implied, as to the correctness, accuracy or completeness of the report.Weither GROCAPITAL AND AFGRI, nor any affiliate, nor any of their respective officers, directors, partners or employees, shall assume any liability for any losses arising from errors or omissions in the opinions, forecasts or information, irrespective of whether there has been any negligence by GroCapital and AFGRI, their affiliate, or their respective officers, directors, partners or employees, regardless of whether such damages were foreseen or unforeseen. The information contained in this report is confidential and may be subject to legal privilege. This report is not intended to not should it be taken to create any legal relations or contractual relations.