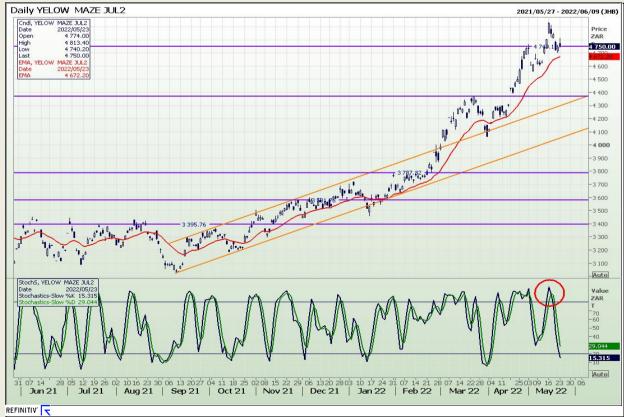

# **Technical Analysis**

South African Futures Exchange - Maize

DISCLAIMER: This report has been prepared by GroCapital Financial Services Pty Ltd, a wholly owned subsidiary of AFGRI Operations Limitedis provided to you for information purposes only.GROCAPITAL AND AFGRI hereby certify that the views expressed in this report were obtained from sources which GROCAPITAL AND AFGRI consider to be reliable.GROCAPITAL AND AFGRI do not make any representations or give any guarantees or warranties, expressed or implied, as to the correctness, accuracy or completeness of the report.Net Hort GROCAPITAL AND AFGRI, nor any of their respective officers, directors, partners or employees shall assume any liability for any losses arising from errors or omissions in the opinions, forecasts or information, irrespective of whether there has been any negligence by GroCapital and AFGRI, their affiliate, or their respective officers, directors, partners or employees, regardless of whether such damages were foreseen or unforeseen. The information contained in this report is confidential and may be subject to legal privilege. This

Market Report: 24 May 2022

3rd Floor, AFGRI Building 12 Byls Bridge Boulevard Highveld Extension 73