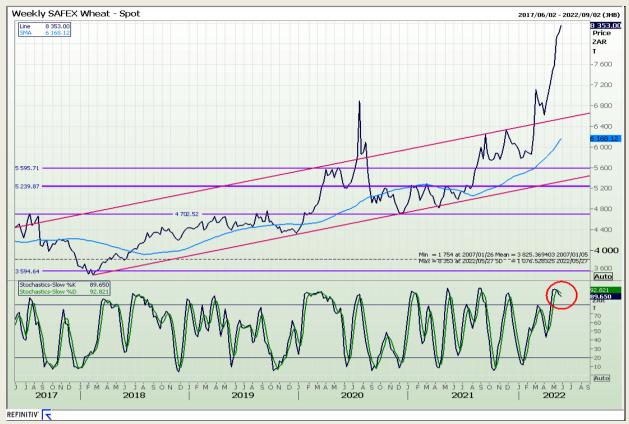

# **Technical Analysis**

South African Futures Exchange - Wheat

DISCLAIMER: This report has been prepared by GroCapital Financial Services Pty Ltd, a wholly owned subsidiary of AFGRI Operations Limitedis provided to you for information purposes only.GROCAPITAL AND AFGRI hereby certify that the views expressed in this report were obtained from sources which GROCAPITAL AND AFGRI consider to be reliable.GROCAPITAL AND AFGRI do not make any representations or give any guarantees or warranties, expressed or implied, as to the correctness, accuracy or completeness of the report.Net here GROCAPITAL AND AFGRI, nor any of their respective officers, directors, partners or employees, shall assume any liability for any losses arising from errors or omissions in the opinions, forecasts or information, irrespective of whether there has been any negligence by GroCapital and AFGRI, their affiliate, or their respective officers, directors, partners or employees, regardless of whether such damages were foreseen or unforeseen. The information contained in this report is confidential and may be subject to legal privilege. This

Market Report: 24 May 2022

3rd Floor, AFGRI Building 12 Byls Bridge Boulevard Highveld Extension 73