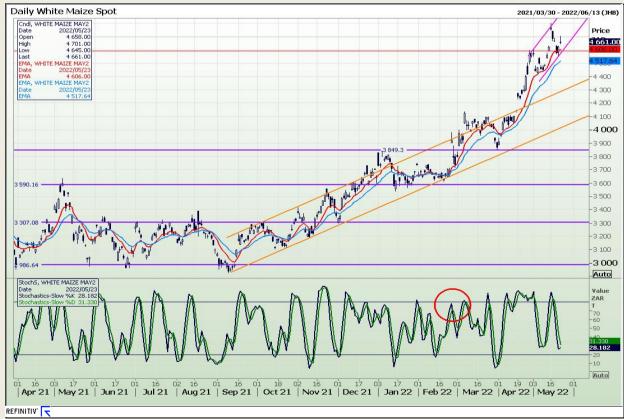

# **Technical Analysis**

South African Futures Exchange - Maize

DISCLAIMER: This report has been prepared by GroCapital Financial Services Pty Ltd, a wholly owned subsidiary of AFGRI Operations Limitedis provided to you for information purposes only.GROCAPITAL AND AFGRI hereby certify that the views expressed in this report were obtained from sources which GROCAPITAL AND AFGRI consider to be reliable.GROCAPITAL AND AFGRI do not make any representations or give any guarantees or warranties, expressed or implied, as to the correctness, accuracy or completeness of the report.Net Horn GROCAPITAL AND AFGRI, nor any of their respective forces, directors, partners or employees, shall assume any liability for any losses arising from errors or omissions in the opinions, forecasts or information, irrespective of whether there has been any negligence by GroCapital and AFGRI, their affiliate, or their respective officers, directors, partners or employees, regardless of whether such damages were foreseen or unforeseen. The information contained in this report is confidential and may be subject to legal privilege. This

Market Report: 24 May 2022

3rd Floor, AFGRI Building 12 Byls Bridge Boulevard Highveld Extension 73