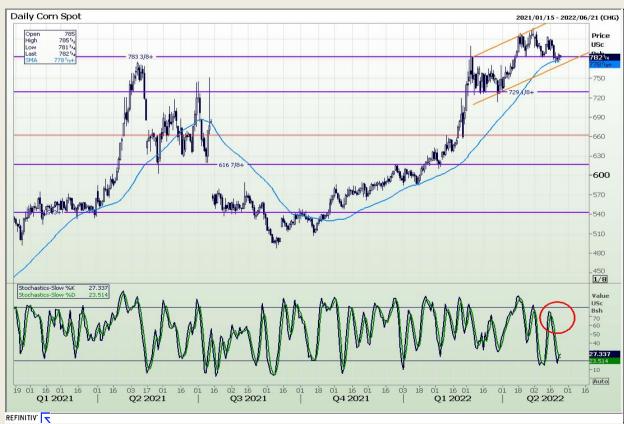

# **Technical Analysis**

Chicago Board of Trade - Corn

DISCLAIMER: This report has been prepared by GroCapital Financial Services Pty Ltd, a wholly owned subsidiary of AFGRI Operations Limitedis provided to you for information purposes only.GROCAPITAL AND AFGRI hereby certify that the views expressed in this report were obtained from sources which GROCAPITAL AND AFGRI consider to be reliable.GROCAPITAL AND AFGRI do not make any representations or give any guarantees or warranties, expressed or implied, as to the correctness, accuracy or completeness of the report.Net here GROCAPITAL AND AFGRI, nor any of their respective officers, directors, partners or employees, shall assume any liability for any losses arising from errors or omissions in the opinions, forecasts or information, irrespective of whether there has been any negligence by GroCapital and AFGRI, their affiliate, or their respective officers, directors, partners or employees, regardless of whether such damages were foreseen or unforeseen. The information contained in this report is confidential and may be subject to legal privilege. This

Market Report: 24 May 2022

3rd Floor, AFGRI Building 12 Byls Bridge Boulevard Highveld Extension 73