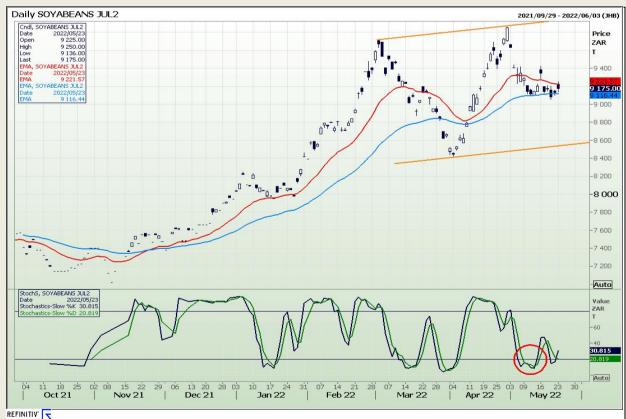

# **Technical Analysis**

Chicago Board of Trade - Soybeans

DISCLAIMER: This report has been prepared by GroCapital Financial Services Pty Ltd, a wholly owned subsidiary of AFGRI Operations Limitedis provided to you for information purposes only.GROCAPITAL AND AFGRI hereby certify that the views expressed in this report were obtained from sources which GROCAPITAL AND AFGRI consider to be reliable.GROCAPITAL AND AFGRI do not make any representations or give any guarantees or warranties, expressed or implied, as to the correctness, accuracy or completeness of the report.Net Hort GROCAPITAL AND AFGRI, nor any of their respective forest, directors, partners or employees shall assume any liability for any losses arising from errors or omissions in the opinions, forecasts or information, irrespective of whether there has been any negligence by GroCapital and AFGRI, their affiliate, or their respective officers, directors, partners or employees, regardless of whether such damages were foreseen or unforeseen. The information contained in this report is confidential and may be subject to legal privilege. This

Market Report: 24 May 2022

3rd Floor, AFGRI Building 12 Byls Bridge Boulevard Highveld Extension 73