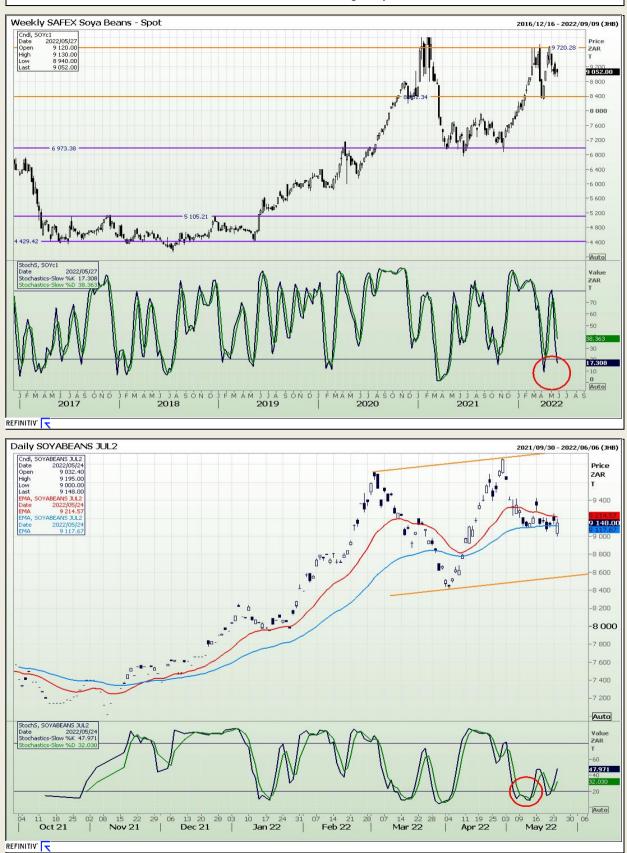

## **Technical Analysis**

South African Futures Exchange - Soybeans

DISCLAIMER: This report has been prepared by GroCapital Financial Services Pty Ltd, a wholly owned subsidiary of AFGRI Operations Limitedis provided to you for information purposes only.GROCAPITAL AND AFGRI hereby certify that the views expressed in this report were obtained from sources which GROCAPITAL AND AFGRI consider to be reliable.GROCAPITAL AND AFGRI do not make any representations or give any guarantees or warranties, expressed or implied, as to the correctness, accuracy or completeness of the report.Neither GROCAPITAL AND AFGRI, nor any affiliate, nor any of their respective officers, directors, partners or employees, shall assume any liability for any losses arising from errors or omissions in the opnions, forecasts or information, irrespective of whether there has been any negligence by GroCapital and AFGRI, their affiliate, or their respective officers, directors, partners or employees, regardless of whether such damages were foreseen or unforeseen. The information contained in this report is confidential and may be subject to legal privilege. This report is not intended to not should it be taken to create any legal relations or contractual relations.