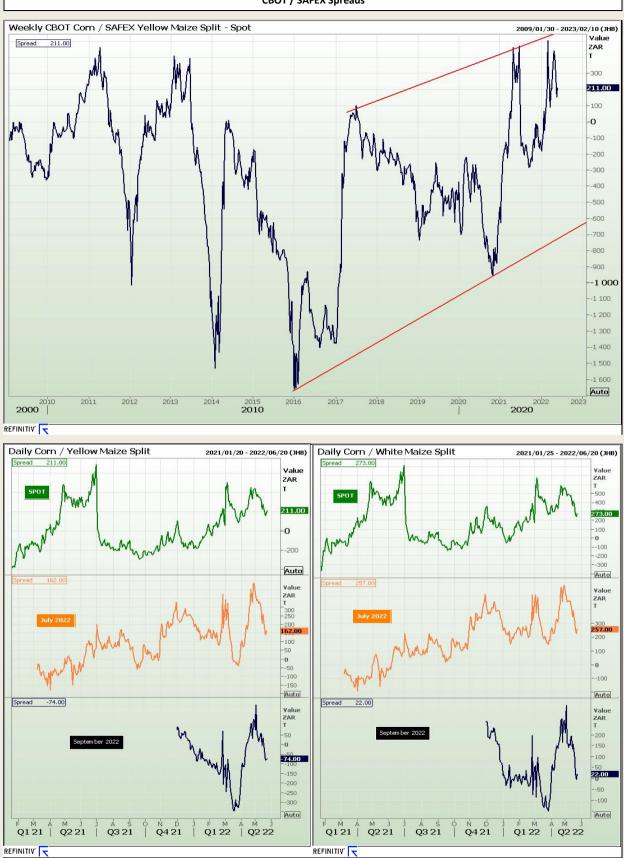

Market Report : 25 May 2022

**Technical Analysis** 

**CBOT / SAFEX Spreads** 

DISCLAIMER: This report has been prepared by GroCapital Financial Services Pty Ltd , a wholly owned subsidiary of AFGRI Operations Limitedis provided to you for information purposes only.GROCAPITAL AND AFGRI hereby certify that the views expressed in this report were obtained from sources which GROCAPITAL AND AFGRI consider to be reliable.GROCAPITAL AND AFGRI do not make any representations or give any guarantees or warranties, expressed or implied, as to the correctness, accuracy or completeness of the report.Neither GROCAPITAL AND AFGRI, nor any affiliate, nor any of their respective officers, directors, partners or employees, as a sing from errors or omissions in the opinions, forecasts or information, irrespective of whether there has been any negligence by GroCapital and AFGRI, their affiliate, or their respective officers, directors, partners or employees, regardless of whether such damages were foreseen or unforeseen. The information contained in this report is confidential and may be subject to legal privilege. This report is not intended to not should it be taken to create any legal relations or contractual relations.