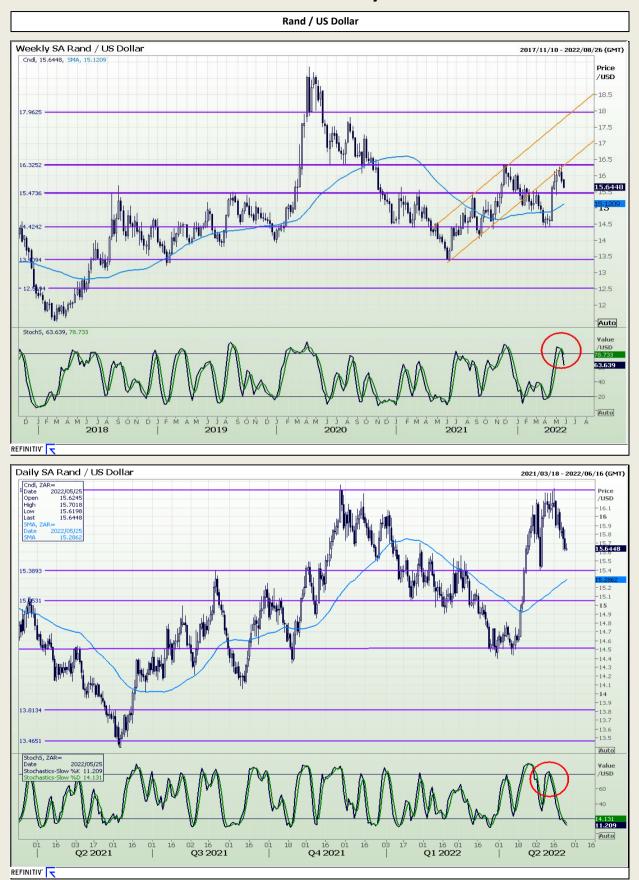

Market Report : 25 May 2022

**Technical Analysis** 

DISCLAIMER: This report has been prepared by GroCapital Financial Services Pty Ltd, a wholly owned subsidiary of AFGRI Operations Limitedis provided to you for information purposes only.GROCAPITAL AND AFGRI hereby certify that the views expressed in this report were obtained from sources which GROCAPITAL AND AFGRI consider to be reliable.GROCAPITAL AND AFGRI do not make any representations or give any guarantees or warranties, expressed or implied, as to the correctness, accuracy or completeness of the report.Neither GROCAPITAL AND AFGRI, nor any affiliate, nor any of their respective officers, directors, partners or employees, shall assume any liability for any losses arising from errors or omissions in the opnions, forecasts or information, irrespective of whether there has been any negligence by GroCapital and AFGRI, their affiliate, or their respective officers, directors, partners or employees, regardless of whether such damages were foreseen or unforeseen. The information contained in this report is confidential and may be subject to legal privilege. This report is not intended to not should it be taken to create any legal relations or contractual relations.