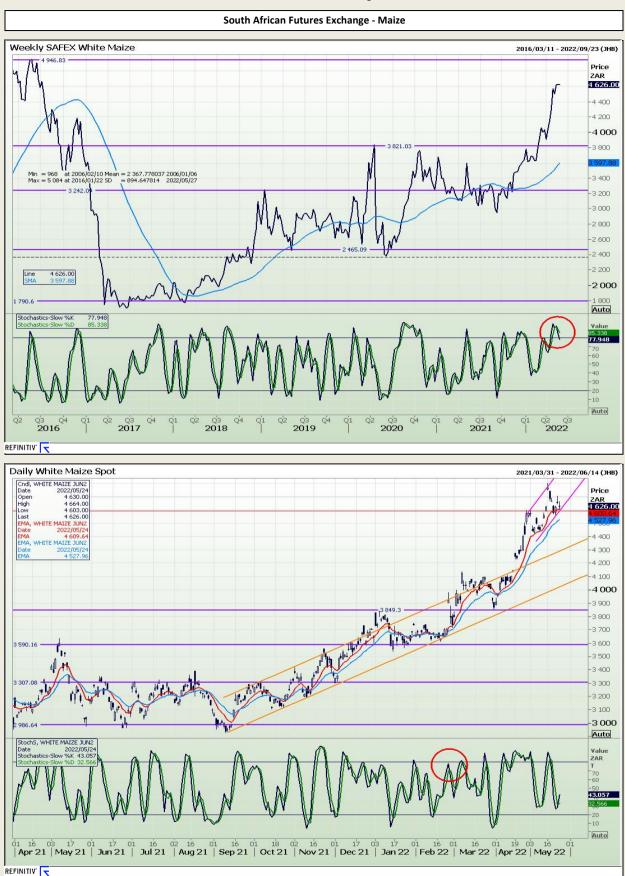

## **Technical Analysis**

South African Futures Exchange - Maize

DISCLAIMER: This report has been prepared by GroCapital Financial Services Pty Ltd, a wholly owned subsidiary of AFGRI Operations Limitedis provided to you for information purposes only.GROCAPITAL AND AFGRI hereby certify that the views expressed in this report were obtained from sources which GROCAPITAL AND AFGRI consider to be reliable.GROCAPITAL AND AFGRI do not make any representations or give any guarantees or warranties, expressed or implied, as to the correctness, accuracy or completeness of the report.Neither GROCAPITAL AND AFGRI, nor any affiliate, nor any of their respective officers, directors, partners or employees, as any lability for any losses arising from errors or omissions in the opinions, forecasts or information, irrespective of whether there has been any negligence by GroCapital and AFGRI, their affiliate, or their respective officers, directors, partners or employees, regardless of whether such damages were foreseen or unforeseen. The information contained in this report is confidential and may be subject to legal privilege. This report is not intended to not should it be taken to create any legal relations or contractual relations.