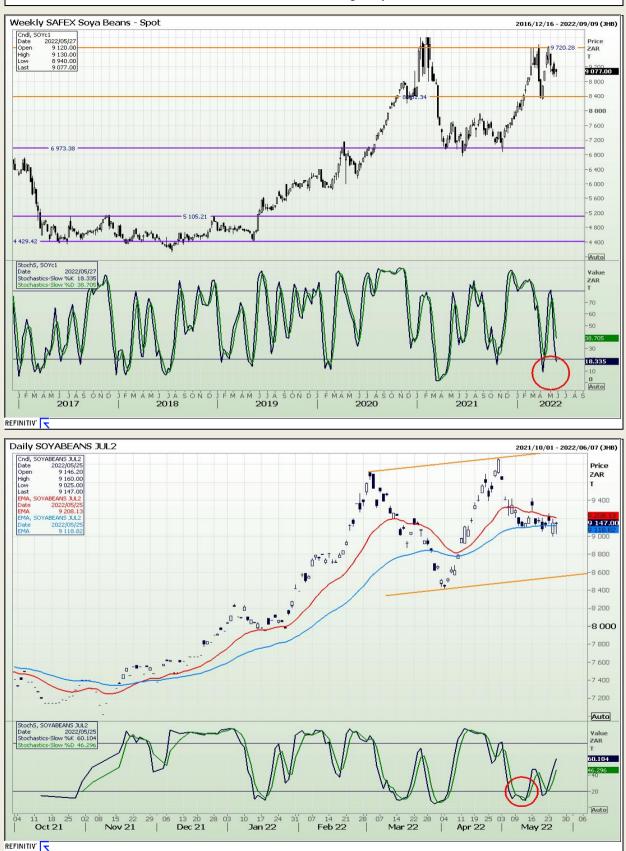

## **Technical Analysis**

South African Futures Exchange - Soybeans

DISCLAIMER: This report has been prepared by GroCapital Financial Services Pty Ltd, a wholly owned subsidiary of AFGRI Operations Limitedis provided to you for information purposes only.GROCAPITAL AND AFGRI hereby certify that the views expressed in this report were obtained from sources which GROCAPITAL AND AFGRI consider to be reliable.GROCAPITAL AND AFGRI do not make any representations or give any guarantees or warranties, expressed or implied, as to the correctness, accuracy or completeness of the report.Neither GROCAPITAL AND AFGRI, nor any affiliate, nor any of their respective officers, directors, partners or employees, shall assume any liability for any losses arising from errors or omissions in the opnions, forecasts or information, irrespective of whether there has been any negligence by GroCapital and AFGRI, their affiliate, or their respective officers, directors, partners or employees, regardless of whether such damages were foreseen or unforeseen. The information contained in this report is confidential and may be subject to legal privilege. This report is not intended to not should it be taken to create any legal relations or contractual relations.