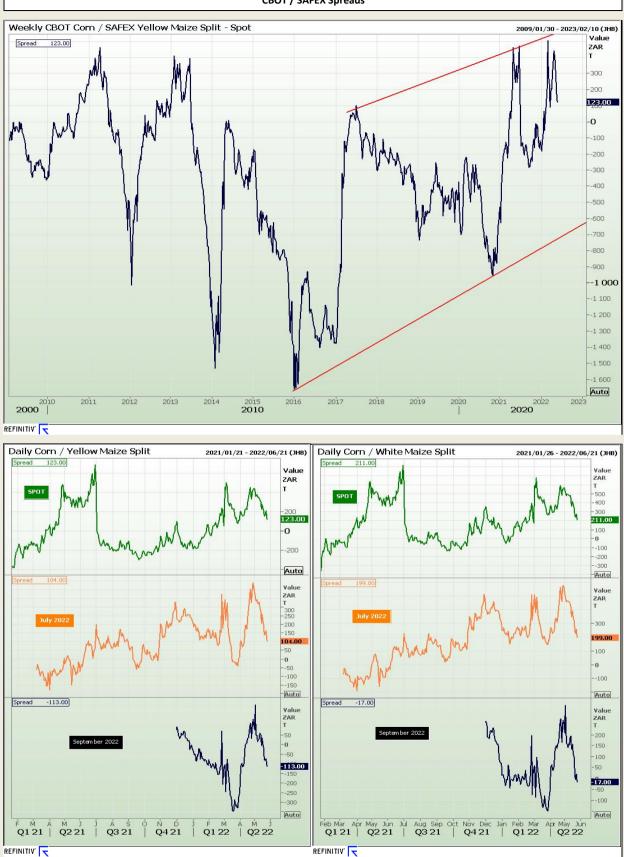

Market Report : 26 May 2022

**Technical Analysis** 

**CBOT / SAFEX Spreads** 

DISCLAIMER: This report has been prepared by GroCapital Financial Services Pty Ltd , a wholly owned subsidiary of AFGRI Operations Limitedis provided to you for information purposes only.GROCAPITAL AND AFGRI hereby certify that the views expressed in this report were obtained from sources which GROCAPITAL AND AFGRI consider to be reliable.GROCAPITAL AND AFGRI do not make any representations or give any guarantees or warranties, expressed or implied, as to the correctness, accuracy or completeness of the report.Neither GROCAPITAL AND AFGRI, nor any affiliate, nor any of their respective officers, directors, partners or employees, as a sing from errors or omissions in the opinions, forecasts or information, irrespective of whether there has been any negligence by GroCapital and AFGRI, their affiliate, or their respective officers, directors, partners or employees, regardless of whether such damages were foreseen or unforeseen. The information contained in this report is confidential and may be subject to legal privilege. This report is not intended to not should it be taken to create any legal relations or contractual relations.