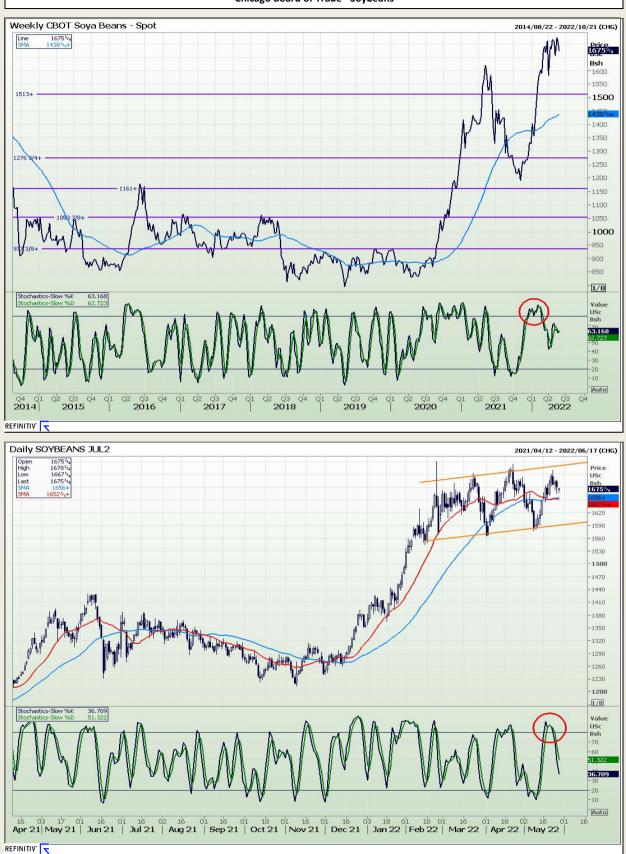

# **Technical Analysis**

Chicago Board of Trade - Soybeans

DISCLAIMER: This report has been prepared by GroCapital Financial Services Pty Ltd , a wholly owned subsidiary of AFGRI Operations Limitedis provided to you for information purposes only.GROCAPITAL AND AFGRI hereby certify that the views expressed in this report were obtained from sources which GROCAPITAL AND AFGRI consider to be reliable.GROCAPITAL AND AFGRI do not make any representations or give any guarantees or warranties, expressed or implied, as to the correctness, accuracy or completeness of the report.Neither GROCAPITAL AND AFGRI, nor any affiliate, nor any of their respective officers, directors, partners or employees, sealing from errors or omissions in the opinions, forecasts or information, irrespective of whether there has been any negligence by GroCapital and AFGRI, their affiliate, or their respective officers, directors, partners or employees, regardless of whether such damages were foreseen or unforeseen. The information contained in this report is confidential and may be subject to legal privilege. This report is not intended to not should it be taken to create any legal relations or contractual relations.