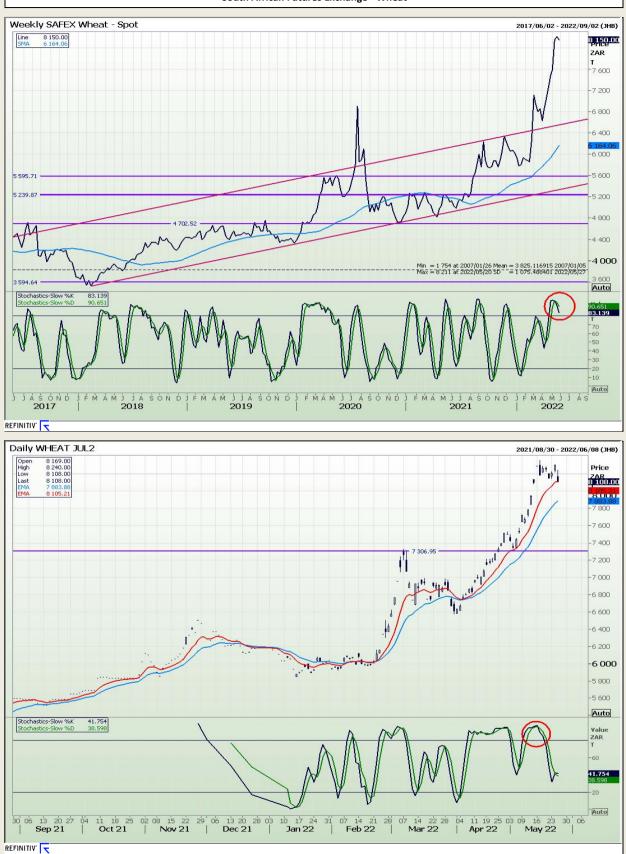

## **Technical Analysis**

South African Futures Exchange - Wheat

DISCLAIMER: This report has been prepared by GroCapital Financial Services Pty Ltd, a wholly owned subsidiary of AFGRI Operations Limitedis provided to you for information purposes only.GROCAPITAL AND AFGRI hereby certify that the views expressed in this report were obtained from sources which GROCAPITAL AND AFGRI consider to be reliable.GROCAPITAL AND AFGRI do not make any representations or give any guarantees or warranties, expressed or implied, as to the correctness, accuracy or completeness of the report.Neither GROCAPITAL AND AFGRI, nor any affiliate, nor any of their respective officers, directors, partners or employees, shall assume any liability for any losses arising from errors or omissions in the opnions, forecasts or information, irrespective of whether there has been any negligence by GroCapital and AFGRI, their affiliate, or their respective officers, directors, partners or employees, regardless of whether such damages were foreseen or unforeseen. The information contained in this report is confidential and may be subject to legal privilege. This report is not intended to not should it be taken to create any legal relations or contractual relations.