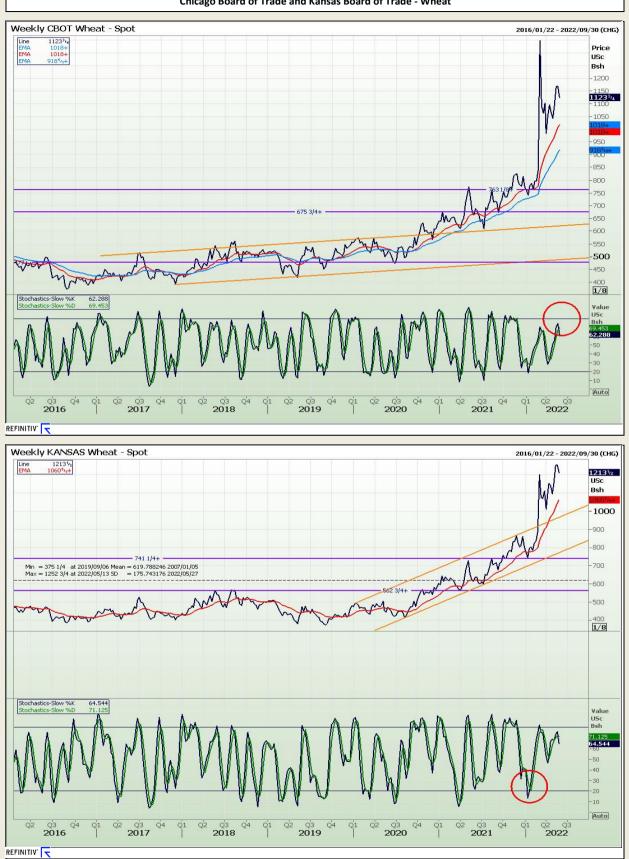

# **Technical Analysis**

Chicago Board of Trade and Kansas Board of Trade - Wheat

DISCLAIMER: This report has been prepared by GroCapital Financial Services Pty Ltd, a wholly owned subsidiary of AFGRI Operations Limitedis provided to you for information purposes only.GROCAPITAL AND AFGRI hereby certify that the views expressed in this report were obtained from sources which GROCAPITAL AND AFGRI consider to be reliable.GROCAPITAL AND AFGRI do not make any representations or give any guarantees or warranties, expressed or implied, as to the correctness, accuracy or completeness of the report.NetNether GROCAPITAL AND AFGRI, nor any affiliate, nor any of their respective officers, directors, partners or employees, shall assume any liability for any losses arising from errors or omissions in the opnions, forecasts or information, irrespective of whether there has been any negligence by GroCapital and AFGRI, their affiliate, or their respective officers, directors, partners or employees, regardless of whether such damages were foreseen or unforeseen. The information contained in this report is confidential and may be subject to legal privilege. This report is not intended to not should it be taken to create any legal relations or contractual relations.

Market Report : 26 May 2022