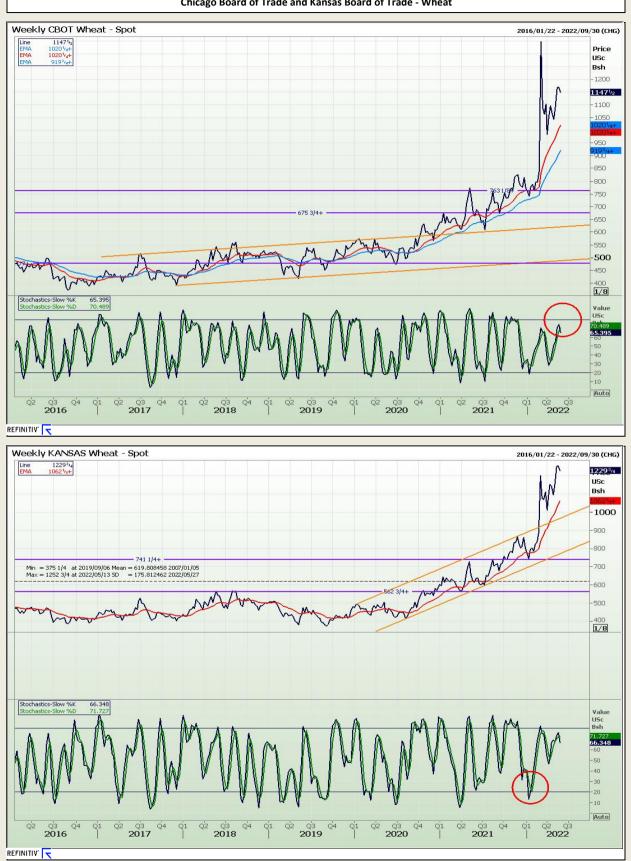

# **Technical Analysis**

Chicago Board of Trade and Kansas Board of Trade - Wheat

DISCLAIMER: This report has been prepared by GroCapital Financial Services Pty Ltd , a wholly owned subsidiary of AFGRI Operations Limitedis provided to you for information purposes only.GROCAPITAL AND AFGRI hereby certify that the views expressed in this report were obtained from sources which GROCAPITAL AND AFGRI consider to be reliable.GROCAPITAL AND AFGRI do not make any representations or give any guarantees or warranties, expressed or implied, as to the correctness, accuracy or completeness of the report. Neither GROCAPITAL AND AFGRI, nor any affiliate, nor any of their respective officers, directors, partners or employees shall assume any liability for any losses arising from errors or omissions in the opinions, forecasts or information, irrespective of whether there has been any negligence by GroCapital and AFGRI, their affiliate, or their respective officers, directors, partners or employees, regardless of whether such damages were foreseen or unforeseen. The information contained in this report is confidential and may be subject to legal privilege. This report is not intended to not should it be taken to create any legal relations or contractual relatio

Market Report : 27 May 2022