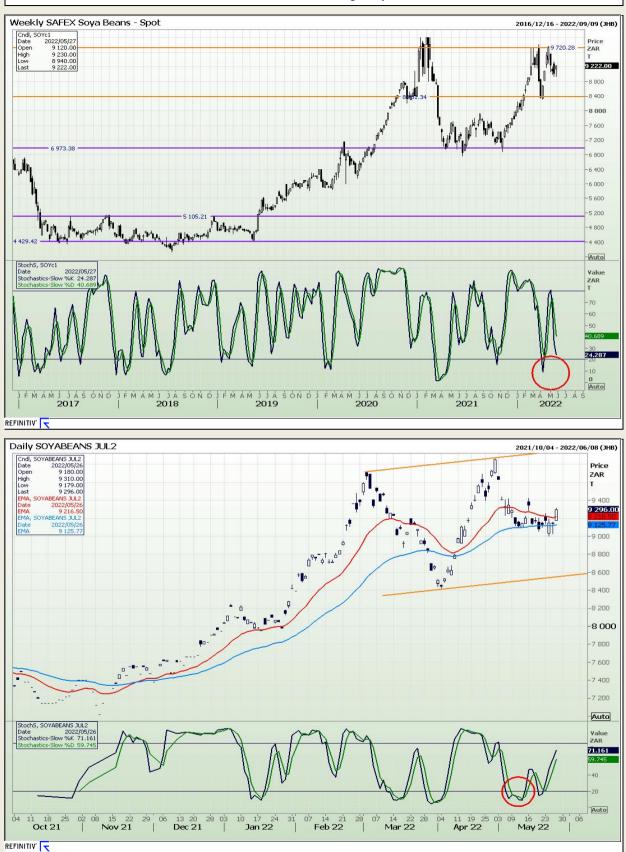

## **Technical Analysis**

South African Futures Exchange - Soybeans

DISCLAIMER: This report has been prepared by GroCapital Financial Services Pty Ltd, a wholly owned subsidiary of AFGRI Operations Limitedis provided to you for information purposes only.GROCAPITAL AND AFGRI hereby certify that the views expressed in this report were obtained from sources which GROCAPITAL AND AFGRI consider to be reliable.GROCAPITAL AND AFGRI do not make any representations or give any guarantees or warranties, expressed or implied, as to the correctness, accuracy or completeness of the report.Neither GROCAPITAL AND AFGRI, nor any affiliate, nor any of their respective officers, directors, partners or employees, shall assume any liability for any losses arising from errors or omissions in the opnions, forecasts or information, irrespective of whether there has been any negligence by GroCapital and AFGRI, their affiliate, or their respective officers, directors, partners or employees, regardless of whether such damages were foreseen or unforeseen. The information contained in this report is confidential and may be subject to legal privilege. This report is not intended to not should it be taken to create any legal relations or contractual relations.