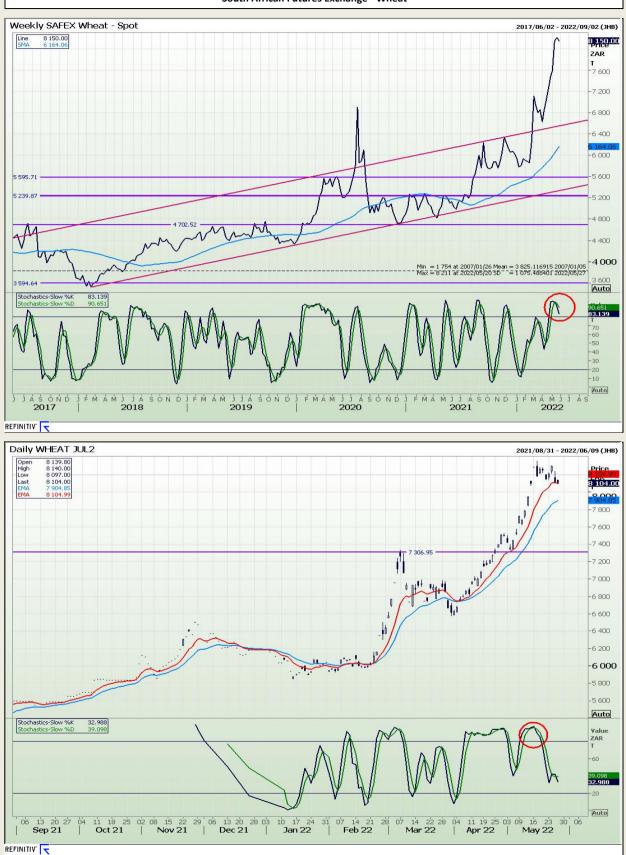

# **Technical Analysis**

South African Futures Exchange - Wheat

DISCLAIMER: This report has been prepared by GroCapital Financial Services Pty Ltd, a wholly owned subsidiary of AFGRI Operations Limitedis provided to you for information purposes only.GROCAPITAL AND AFGRI hereby certify that the views expressed in this report were obtained from sources which GROCAPITAL AND AFGRI consider to be reliable.GROCAPITAL AND AFGRI do not make any representations or give any guarantees or warranties, expressed or implied, as to the correctness, accuracy or completeness of the report.Neither GROCAPITAL AND AFGRI, nor any affiliate, nor any of their respective officers, directors, partners or employees, respirations in the opinions, forecasts or information, irrespective of whether there has been any negligence by GroCapital and AFGRI, their affiliate, or their respective officers, directors, partners or employees, regardless of whether such damages were foreseen or unforeseen. The information contained in this report is confidential and may be subject to legal privilege. This report is not intended to not should it be taken to create any legal relations or contractual relations.