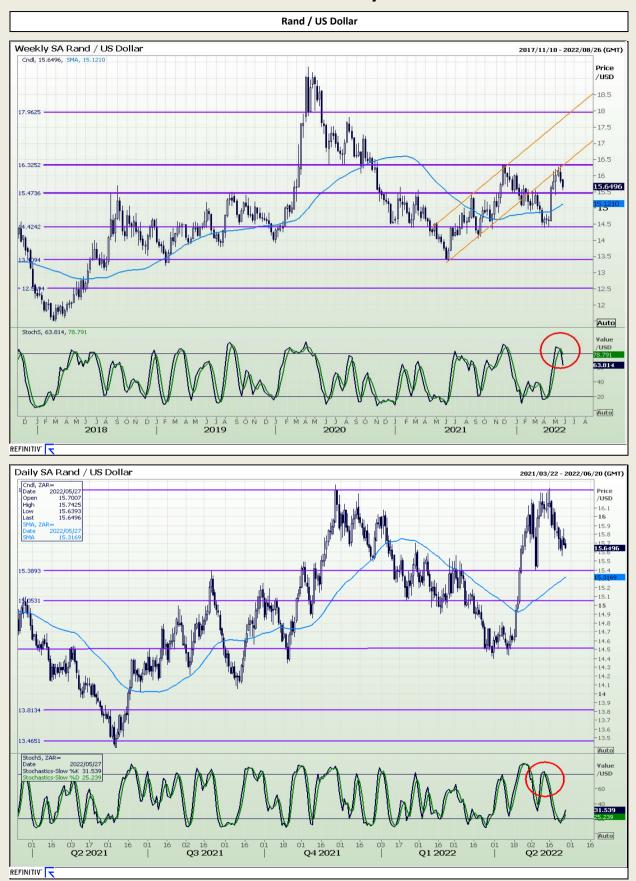

Market Report : 27 May 2022

**Technical Analysis** 

DISCLAIMER: This report has been prepared by GroCapital Financial Services Pty Ltd, a wholly owned subsidiary of AFGRI Operations Limitedis provided to you for information purposes only.GROCAPITAL AND AFGRI hereby certify that the views expressed in this report were obtained from sources which GROCAPITAL AND AFGRI consider to be reliable.GROCAPITAL AND AFGRI do not make any representations or give any guarantees or warranties, expressed or implied, as to the correctness, accuracy or completeness of the report.Neither GROCAPITAL AND AFGRI, nor any affiliate, nor any of their respective officers, directors, partners or employees, as any lability for any losses arising from errors or omissions in the opinions, forecasts or information, irrespective of whether there has been any negligence by GroCapital and AFGRI, their affiliate, or their respective officers, directors, partners or employees, regardless of whether such damages were foreseen or unforeseen. The information contained in this report is confidential and may be subject to legal privilege. This report is not intended to not should it be taken to create any legal relations or contractual relations.