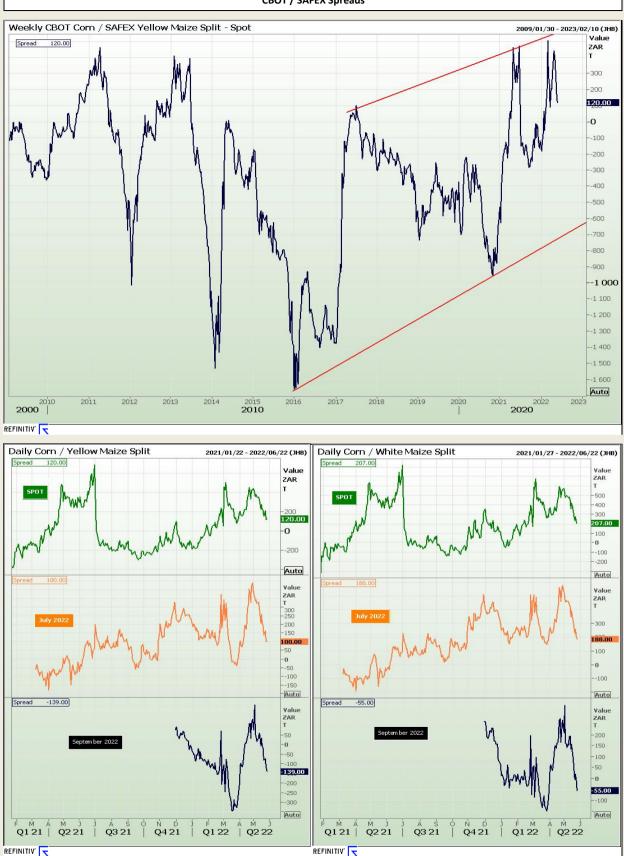

Market Report : 27 May 2022

**Technical Analysis** 

**CBOT / SAFEX Spreads** 

DISCLAIMER: This report has been prepared by GroCapital Financial Services Pty Ltd , a wholly owned subsidiary of AFGRI Operations Limitedis provided to you for information purposes only.GROCAPITAL AND AFGRI hereby certify that the views expressed in this report were obtained from sources which GROCAPITAL AND AFGRI consider to be reliable.GROCAPITAL AND AFGRI do not make any representations or give any guarantees or warranties, expressed or implied, as to the correctness, accuracy or completeness of the report.Neither GROCAPITAL AND AFGRI, nor any affiliate, nor any of their respective officers, directors, partners or employees, as a sing from errors or omissions in the opinions, forecasts or information, irrespective of whether there has been any negligence by GroCapital and AFGRI, their affiliate, or their respective officers, directors, partners or employees, regardless of whether such damages were foreseen or unforeseen. The information contained in this report is confidential and may be subject to legal privilege. This report is not intended to not should it be taken to create any legal relations or contractual relations.