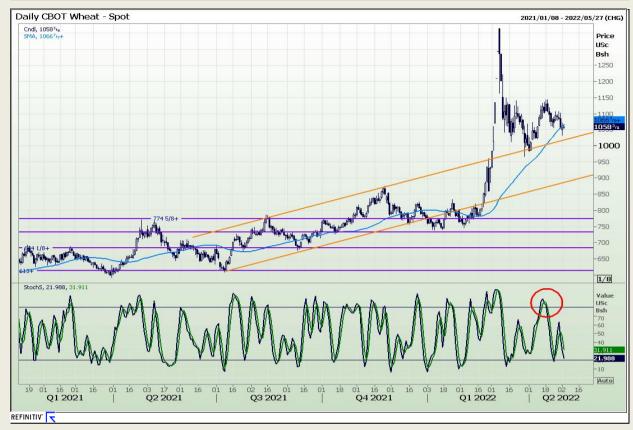

## **Technical Analysis**

Chicago Board of Trade and Kansas Board of Trade - Wheat

Market Report : 03 May 2022

3rd Floor, AFGRI Building 12 Byls Bridge Boulevard Highveld Extension 73