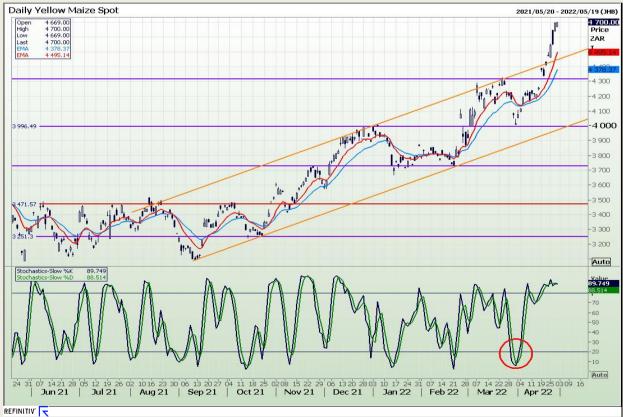

### **Technical Analysis**

South African Futures Exchange - Maize

Market Report: 03 May 2022

3rd Floor, AFGRI Building 12 Byls Bridge Boulevard Highveld Extension 73