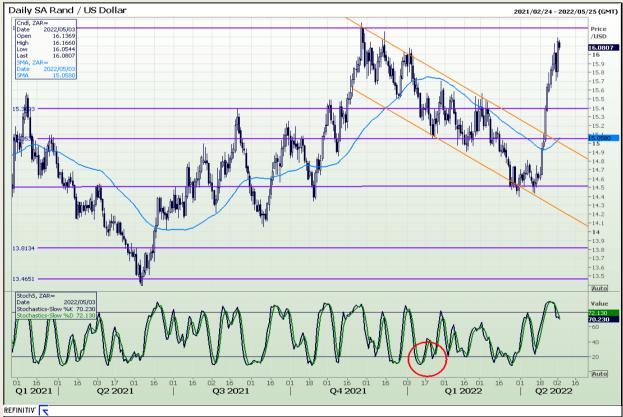

## **Technical Analysis**

Rand / US Dollar

Market Report : 03 May 2022

3rd Floor, AFGRI Building 12 Byls Bridge Boulevard Highveld Extension 73