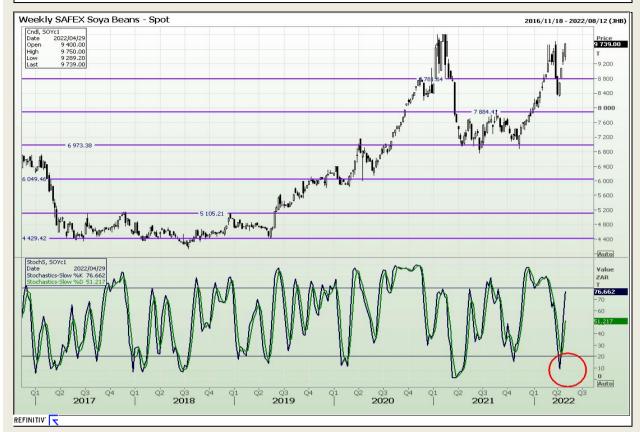

## **Technical Analysis**

**South African Futures Exchange - Soybeans** 

Market Report : 03 May 2022

3rd Floor, AFGRI Building 12 Byls Bridge Boulevard Highveld Extension 73