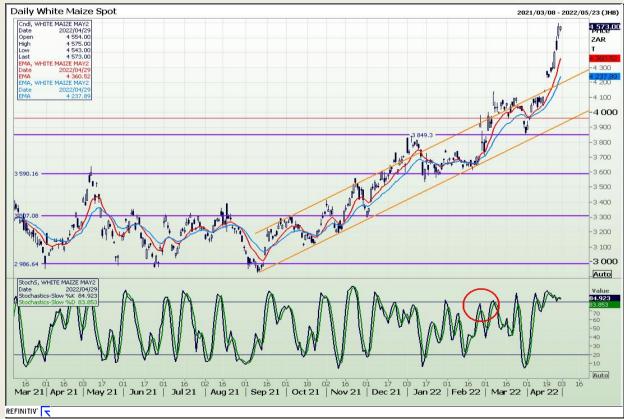

## **Technical Analysis**

South African Futures Exchange - Maize

Market Report : 03 May 2022

3rd Floor, AFGRI Building 12 Byls Bridge Boulevard Highveld Extension 73

### **Technical Analysis**

South African Futures Exchange - Maize

Market Report: 03 May 2022

3rd Floor, AFGRI Building 12 Byls Bridge Boulevard Highveld Extension 73

## **Technical Analysis**

South African Futures Exchange - Maize

Market Report: 03 May 2022

3rd Floor, AFGRI Building 12 Byls Bridge Boulevard Highveld Extension 73