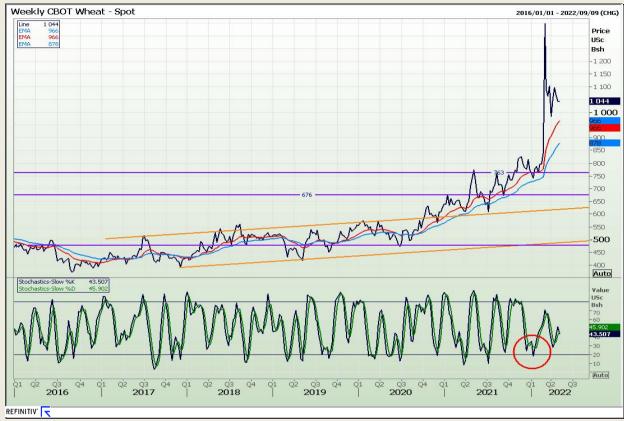

## **Technical Analysis**

Chicago Board of Trade and Kansas Board of Trade - Wheat

Market Report : 03 May 2022

3rd Floor, AFGRI Building 12 Byls Bridge Boulevard Highveld Extension 73