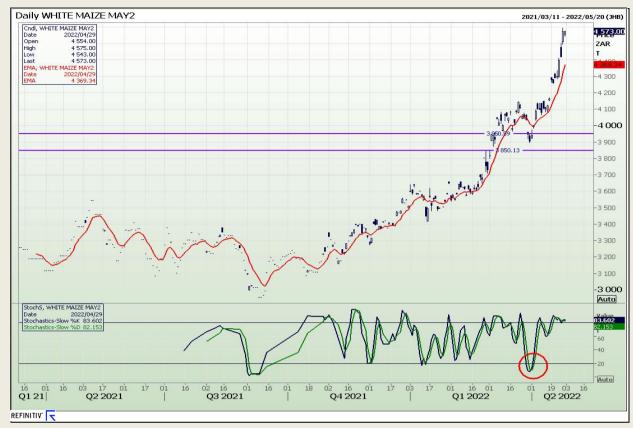

## **Technical Analysis**

South African Futures Exchange - Maize

Market Report: 03 May 2022

3rd Floor, AFGRI Building 12 Byls Bridge Boulevard Highveld Extension 73