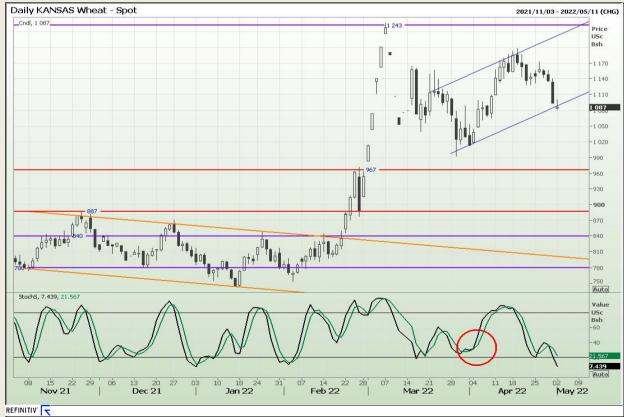

## **Technical Analysis**

Chicago Board of Trade and Kansas Board of Trade - Wheat

Market Report : 03 May 2022

3rd Floor, AFGRI Building 12 Byls Bridge Boulevard Highveld Extension 73