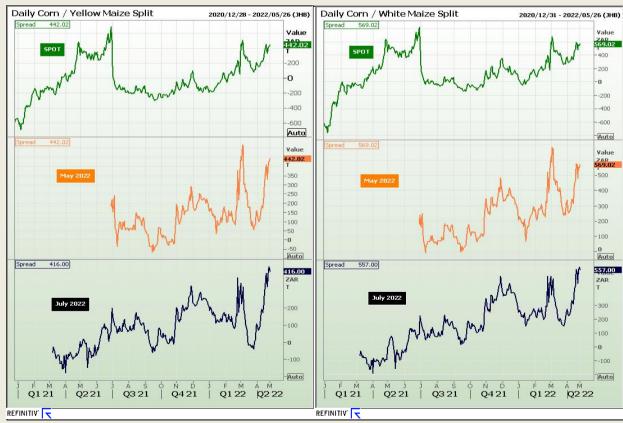

#### **CBOT / SAFEX Spreads**

Market Report: 03 May 2022

3rd Floor, AFGRI Building 12 Byls Bridge Boulevard Highveld Extension 73