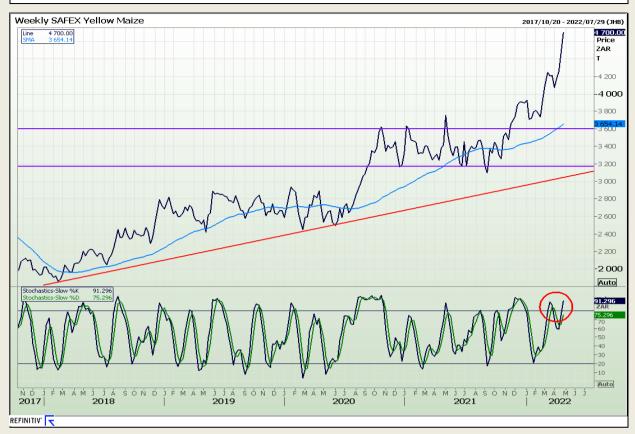

## **Technical Analysis**

South African Futures Exchange - Maize

Market Report : 03 May 2022

3rd Floor, AFGRI Building 12 Byls Bridge Boulevard Highveld Extension 73