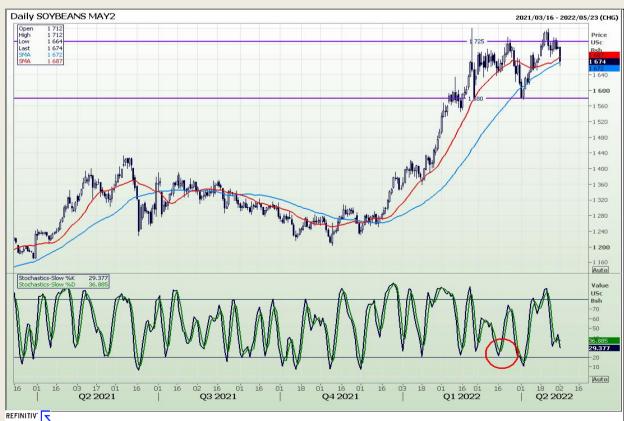

## **Technical Analysis**

**Chicago Board of Trade - Soybeans** 

Market Report: 03 May 2022

3rd Floor, AFGRI Building 12 Byls Bridge Boulevard Highveld Extension 73