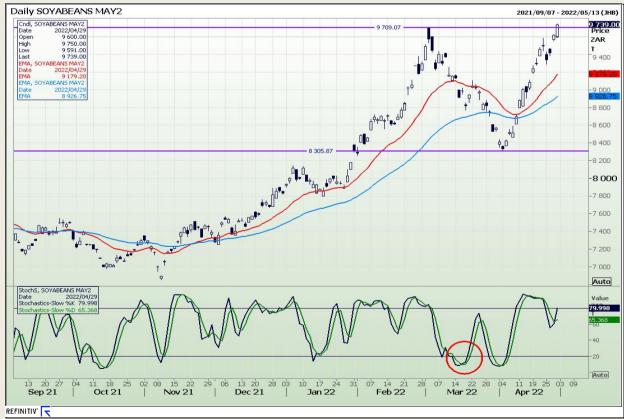

## **Technical Analysis**

**Chicago Board of Trade - Soybeans** 

Market Report: 03 May 2022

3rd Floor, AFGRI Building 12 Byls Bridge Boulevard Highveld Extension 73