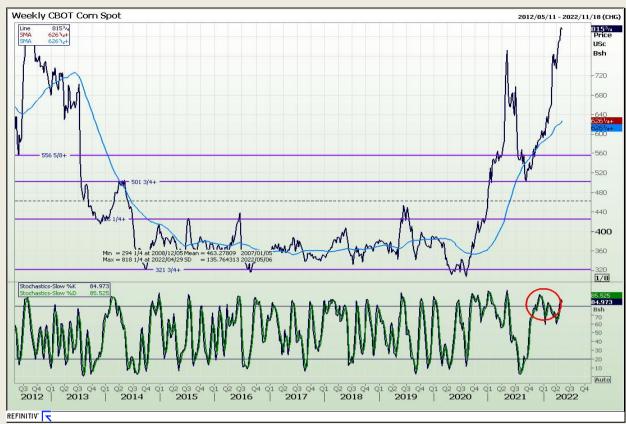

## **Technical Analysis**

Chicago Board of Trade - Corn

Market Report: 03 May 2022

3rd Floor, AFGRI Building 12 Byls Bridge Boulevard Highveld Extension 73