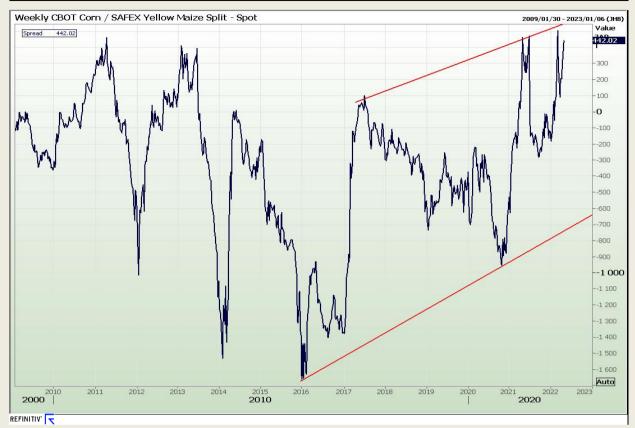

#### **CBOT / SAFEX Spreads**

Market Report: 03 May 2022

3rd Floor, AFGRI Building 12 Byls Bridge Boulevard Highveld Extension 73