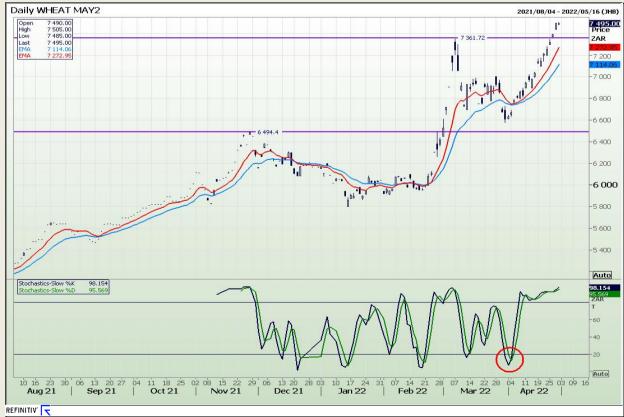

## **Technical Analysis**

South African Futures Exchange - Wheat

Market Report : 03 May 2022

3rd Floor, AFGRI Building 12 Byls Bridge Boulevard Highveld Extension 73