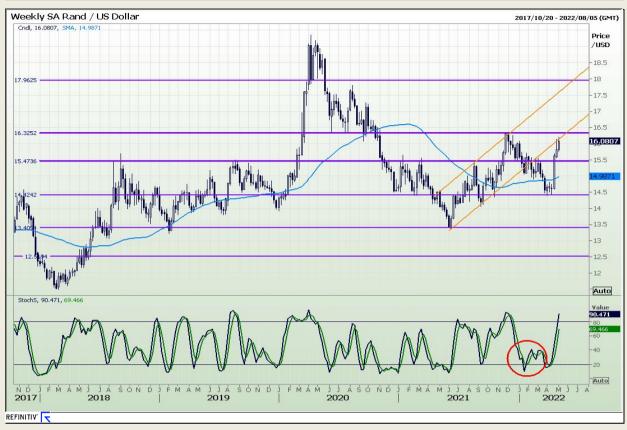

## **Technical Analysis**

Rand / US Dollar

Market Report : 03 May 2022

3rd Floor, AFGRI Building 12 Byls Bridge Boulevard Highveld Extension 73