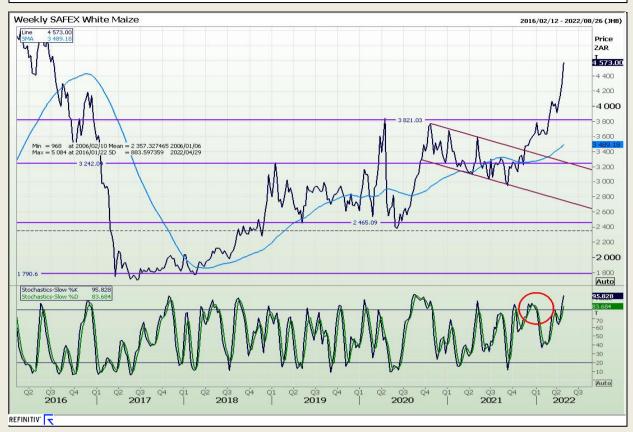

## **Technical Analysis**

South African Futures Exchange - Maize

Market Report : 03 May 2022

3rd Floor, AFGRI Building 12 Byls Bridge Boulevard Highveld Extension 73

### **Technical Analysis**

South African Futures Exchange - Maize

Market Report: 03 May 2022

3rd Floor, AFGRI Building 12 Byls Bridge Boulevard Highveld Extension 73

## **Technical Analysis**

South African Futures Exchange - Maize

Market Report: 03 May 2022

3rd Floor, AFGRI Building 12 Byls Bridge Boulevard Highveld Extension 73