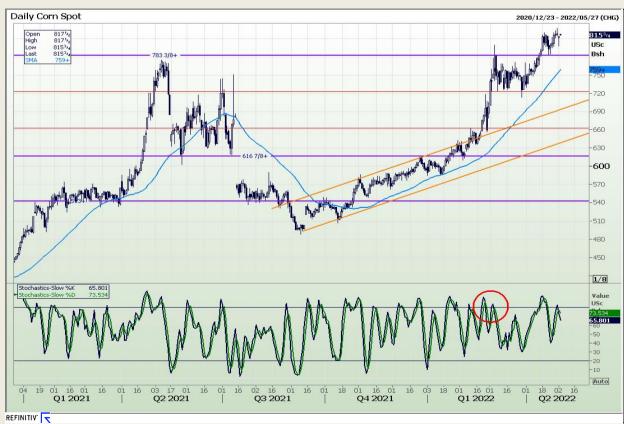

## **Technical Analysis**

Chicago Board of Trade - Corn

Market Report: 03 May 2022

3rd Floor, AFGRI Building 12 Byls Bridge Boulevard Highveld Extension 73