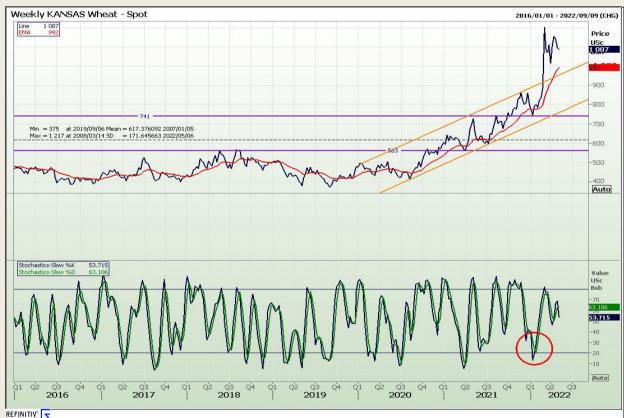

## **Technical Analysis**

Chicago Board of Trade and Kansas Board of Trade - Wheat

Market Report : 03 May 2022

3rd Floor, AFGRI Building 12 Byls Bridge Boulevard Highveld Extension 73