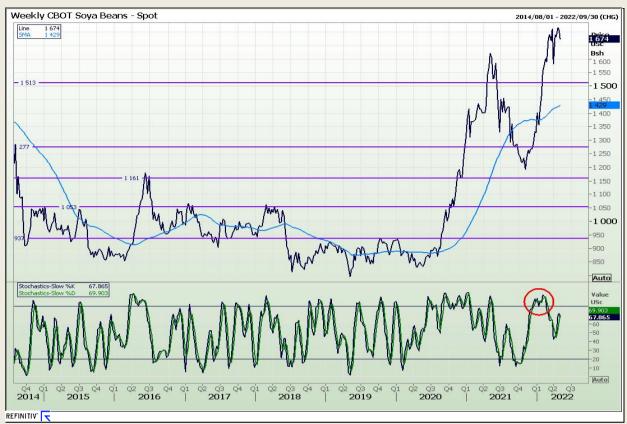

## **Technical Analysis**

**Chicago Board of Trade - Soybeans** 

Market Report: 03 May 2022

3rd Floor, AFGRI Building 12 Byls Bridge Boulevard Highveld Extension 73