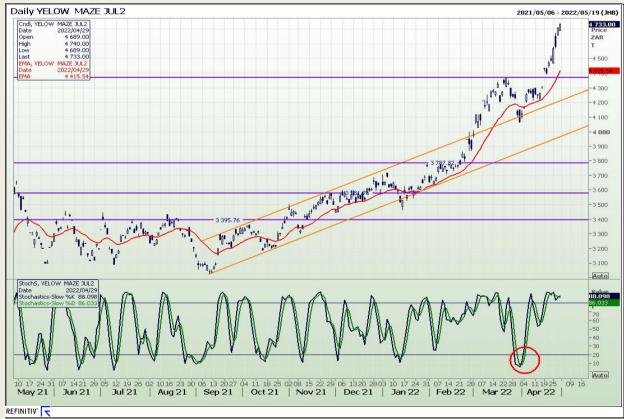

## **Technical Analysis**

South African Futures Exchange - Maize

Market Report: 03 May 2022

3rd Floor, AFGRI Building 12 Byls Bridge Boulevard Highveld Extension 73