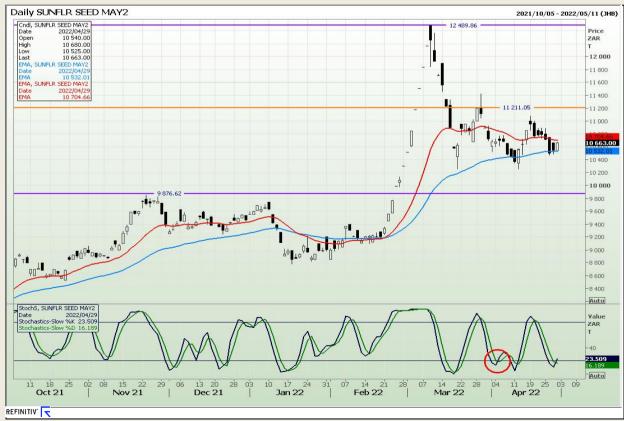

**Technical Analysis**

South African Futures Exchange - Wheat







Market Report : 03 May 2022

3rd Floor, AFGRI Building 12 Byls Bridge Boulevard Highveld Extension 73

## **Technical Analysis**

Chicago Board of Trade and Kansas Board of Trade - Wheat







Market Report : 03 May 2022

3rd Floor, AFGRI Building 12 Byls Bridge Boulevard Highveld Extension 73

## **Technical Analysis**

**Chicago Board of Trade - Soybeans** 







Market Report: 03 May 2022

3rd Floor, AFGRI Building 12 Byls Bridge Boulevard Highveld Extension 73

## **Technical Analysis**

**South African Futures Exchange - Soybeans** 







Market Report : 03 May 2022

3rd Floor, AFGRI Building 12 Byls Bridge Boulevard Highveld Extension 73

## **Technical Analysis**

South African Futures Exchange - Sunflower