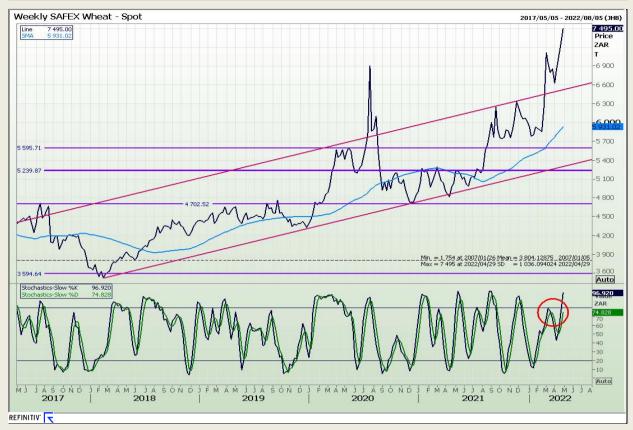

## **Technical Analysis**

South African Futures Exchange - Wheat

Market Report : 03 May 2022

3rd Floor, AFGRI Building 12 Byls Bridge Boulevard Highveld Extension 73