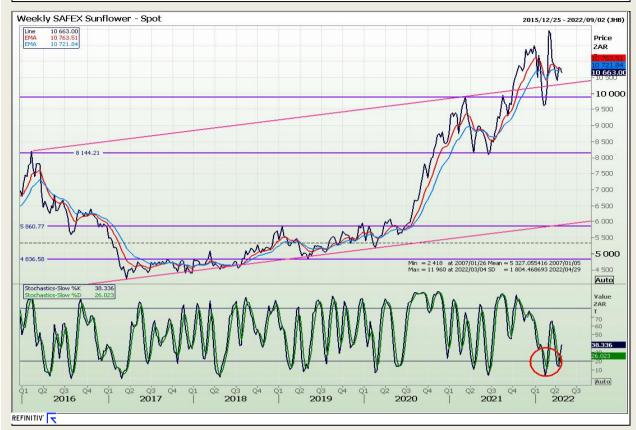

## **Technical Analysis**

South African Futures Exchange - Wheat







Market Report : 03 May 2022

3rd Floor, AFGRI Building 12 Byls Bridge Boulevard Highveld Extension 73

## **Technical Analysis**

Chicago Board of Trade and Kansas Board of Trade - Wheat







Market Report : 03 May 2022

3rd Floor, AFGRI Building 12 Byls Bridge Boulevard Highveld Extension 73

## **Technical Analysis**

**Chicago Board of Trade - Soybeans** 







Market Report: 03 May 2022

3rd Floor, AFGRI Building 12 Byls Bridge Boulevard Highveld Extension 73

## **Technical Analysis**

**South African Futures Exchange - Soybeans** 







Market Report : 03 May 2022

3rd Floor, AFGRI Building 12 Byls Bridge Boulevard Highveld Extension 73

## **Technical Analysis**

South African Futures Exchange - Sunflower