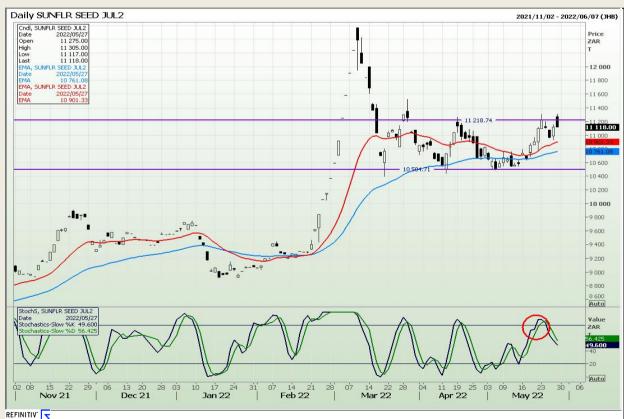

## **Technical Analysis**

South African Futures Exchange - Wheat







Market Report : 30 May 2022

3rd Floor, AFGRI Building 12 Byls Bridge Boulevard Highveld Extension 73

#### **Technical Analysis**

Chicago Board of Trade and Kansas Board of Trade - Wheat







Market Report: 30 May 2022

3rd Floor, AFGRI Building 12 Byls Bridge Boulevard Highveld Extension 73

### **Technical Analysis**

Chicago Board of Trade - Soybeans







Market Report : 30 May 2022

3rd Floor, AFGRI Building 12 Byls Bridge Boulevard Highveld Extension 73

## **Technical Analysis**

**South African Futures Exchange - Soybeans** 







Market Report: 30 May 2022

3rd Floor, AFGRI Building 12 Byls Bridge Boulevard Highveld Extension 73

### **Technical Analysis**

South African Futures Exchange - Sunflower