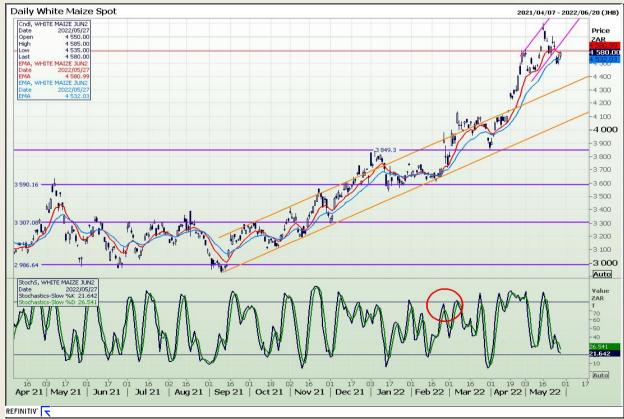

#### **Technical Analysis**

South African Futures Exchange - Maize

Market Report: 30 May 2022

3rd Floor, AFGRI Building 12 Byls Bridge Boulevard Highveld Extension 73

### **Technical Analysis**

South African Futures Exchange - Maize

Market Report: 30 May 2022

3rd Floor, AFGRI Building 12 Byls Bridge Boulevard Highveld Extension 73