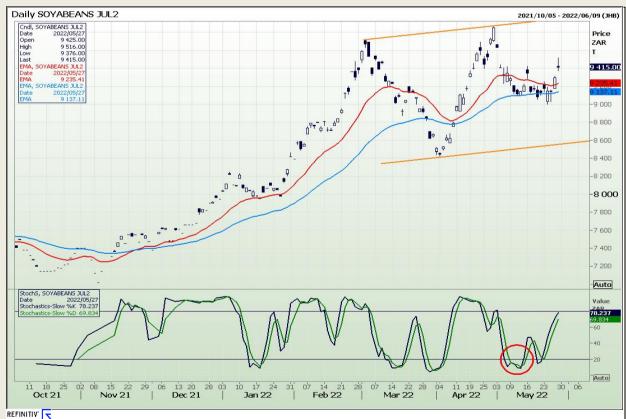

## **Technical Analysis**

**South African Futures Exchange - Soybeans** 

Market Report: 30 May 2022

3rd Floor, AFGRI Building 12 Byls Bridge Boulevard Highveld Extension 73