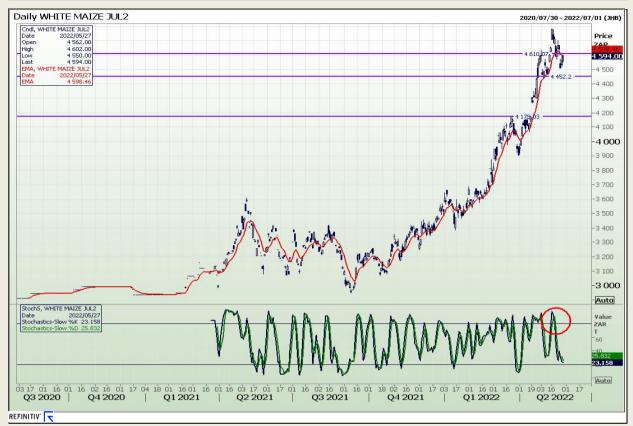

#### **Technical Analysis**

South African Futures Exchange - Maize

Market Report: 30 May 2022

3rd Floor, AFGRI Building 12 Byls Bridge Boulevard Highveld Extension 73

### **Technical Analysis**

South African Futures Exchange - Maize

Market Report: 30 May 2022

3rd Floor, AFGRI Building 12 Byls Bridge Boulevard Highveld Extension 73