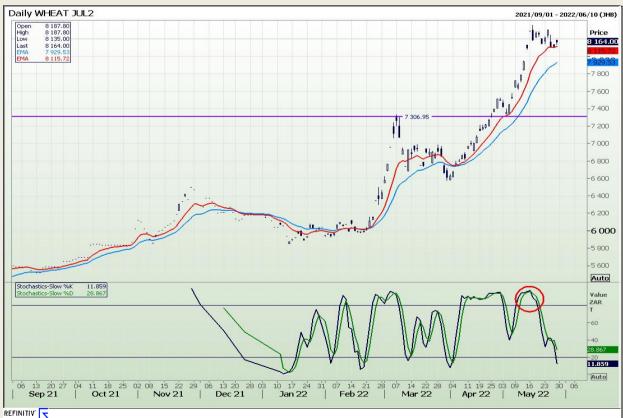

### **Technical Analysis**

South African Futures Exchange - Wheat

Market Report : 30 May 2022

3rd Floor, AFGRI Building 12 Byls Bridge Boulevard Highveld Extension 73