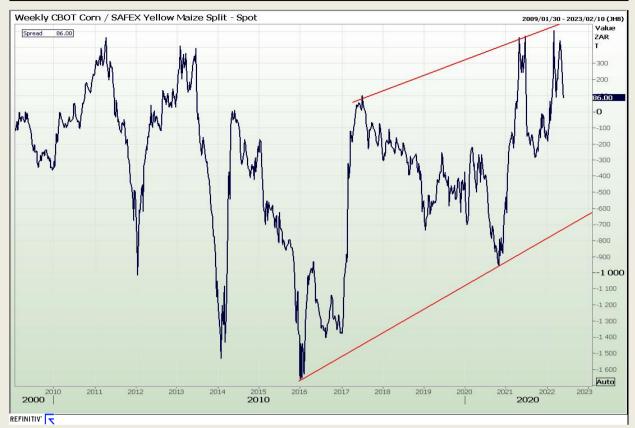

#### **CBOT / SAFEX Spreads**

Market Report: 30 May 2022

3rd Floor, AFGRI Building 12 Byls Bridge Boulevard Highveld Extension 73