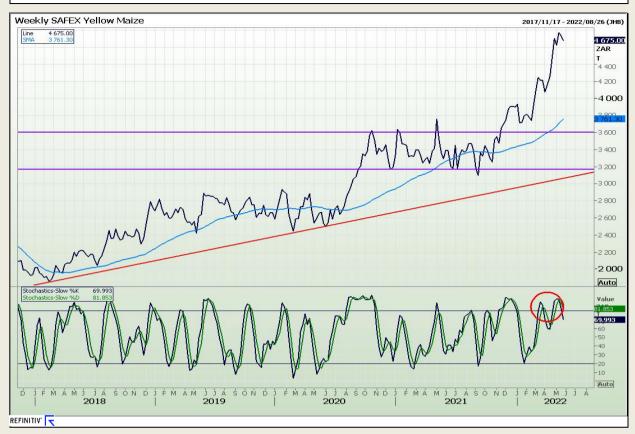

#### **Technical Analysis**

South African Futures Exchange - Maize

Market Report: 30 May 2022

3rd Floor, AFGRI Building 12 Byls Bridge Boulevard Highveld Extension 73

### **Technical Analysis**

South African Futures Exchange - Maize

Market Report: 30 May 2022

3rd Floor, AFGRI Building 12 Byls Bridge Boulevard Highveld Extension 73