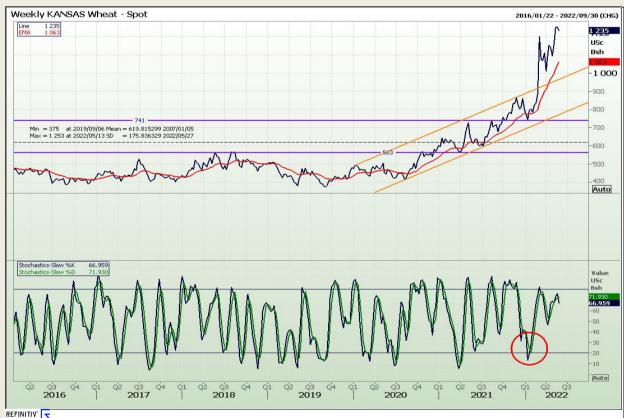

### **Technical Analysis**

Chicago Board of Trade and Kansas Board of Trade - Wheat

Market Report: 30 May 2022

3rd Floor, AFGRI Building 12 Byls Bridge Boulevard Highveld Extension 73

#### **Technical Analysis**

Chicago Board of Trade and Kansas Board of Trade - Wheat

Market Report: 30 May 2022

3rd Floor, AFGRI Building 12 Byls Bridge Boulevard Highveld Extension 73