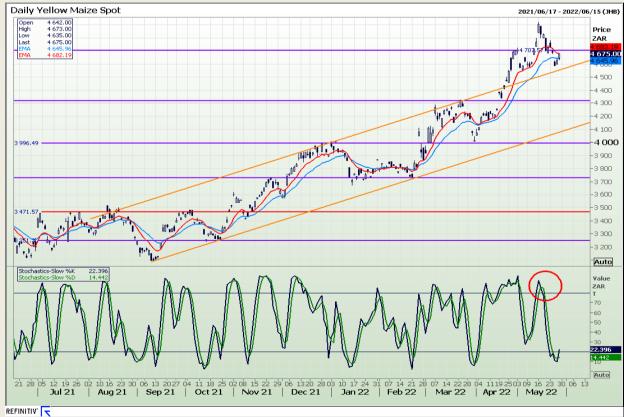

#### **Technical Analysis**

South African Futures Exchange - Maize

Market Report: 30 May 2022

3rd Floor, AFGRI Building 12 Byls Bridge Boulevard Highveld Extension 73

### **Technical Analysis**

South African Futures Exchange - Maize

Market Report: 30 May 2022

3rd Floor, AFGRI Building 12 Byls Bridge Boulevard Highveld Extension 73