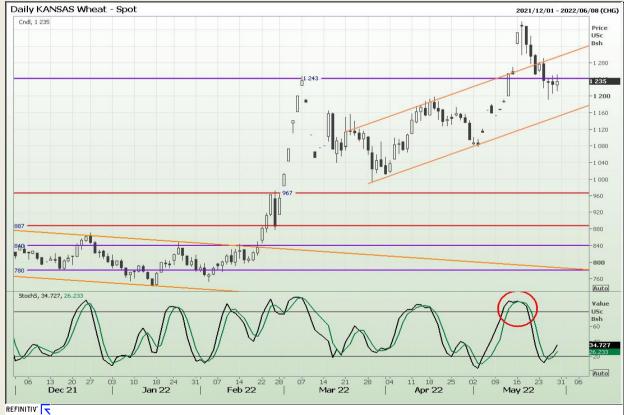

### **Technical Analysis**

Chicago Board of Trade and Kansas Board of Trade - Wheat

Market Report: 30 May 2022

3rd Floor, AFGRI Building 12 Byls Bridge Boulevard Highveld Extension 73

#### **Technical Analysis**

Chicago Board of Trade and Kansas Board of Trade - Wheat

Market Report: 30 May 2022

3rd Floor, AFGRI Building 12 Byls Bridge Boulevard Highveld Extension 73