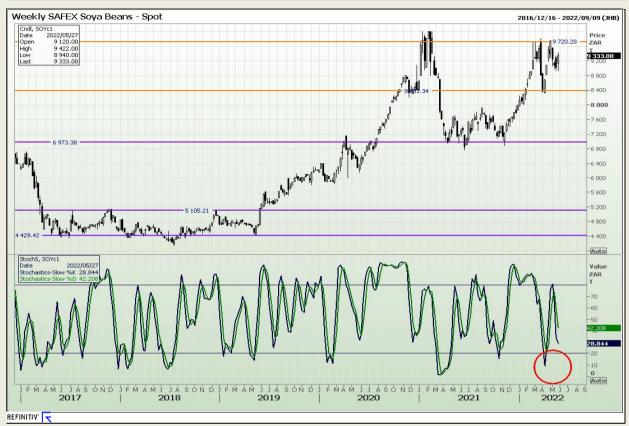

## **Technical Analysis**

**South African Futures Exchange - Soybeans** 

Market Report: 30 May 2022

3rd Floor, AFGRI Building 12 Byls Bridge Boulevard Highveld Extension 73