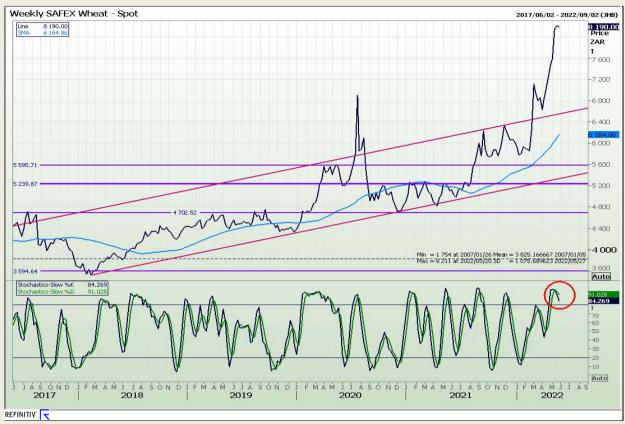

### **Technical Analysis**

South African Futures Exchange - Wheat

Market Report : 30 May 2022

3rd Floor, AFGRI Building 12 Byls Bridge Boulevard Highveld Extension 73