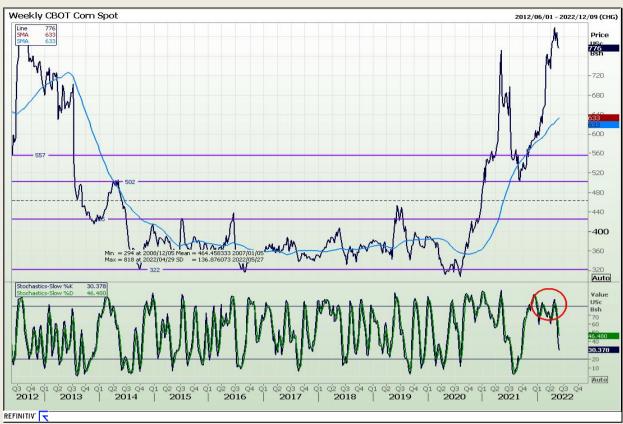

### **Technical Analysis**

Chicago Board of Trade - Corn

Market Report: 30 May 2022

3rd Floor, AFGRI Building 12 Byls Bridge Boulevard Highveld Extension 73