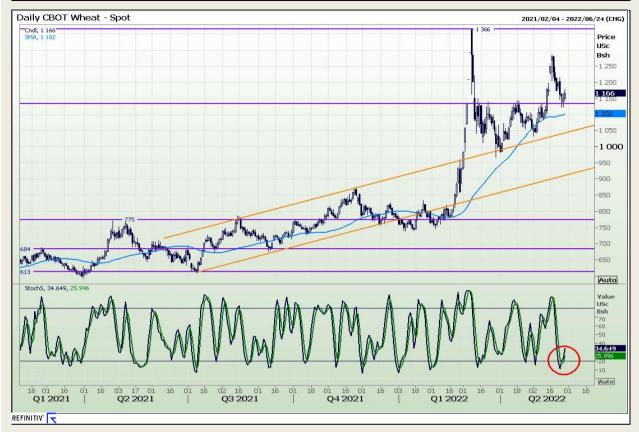

### **Technical Analysis**

Chicago Board of Trade and Kansas Board of Trade - Wheat

Market Report: 30 May 2022

3rd Floor, AFGRI Building 12 Byls Bridge Boulevard Highveld Extension 73

#### **Technical Analysis**

Chicago Board of Trade and Kansas Board of Trade - Wheat

Market Report: 30 May 2022

3rd Floor, AFGRI Building 12 Byls Bridge Boulevard Highveld Extension 73