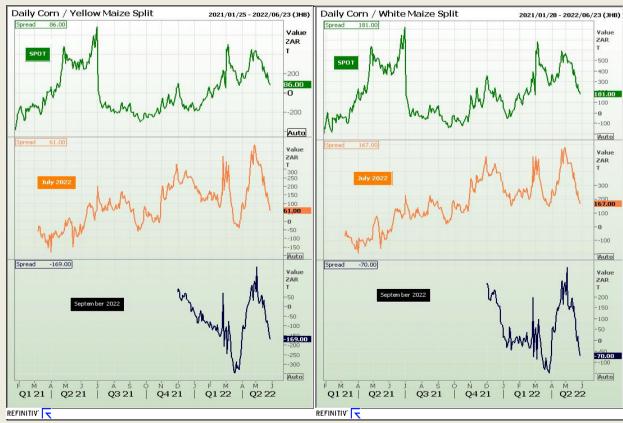

#### **CBOT / SAFEX Spreads**

Market Report: 30 May 2022

3rd Floor, AFGRI Building 12 Byls Bridge Boulevard Highveld Extension 73