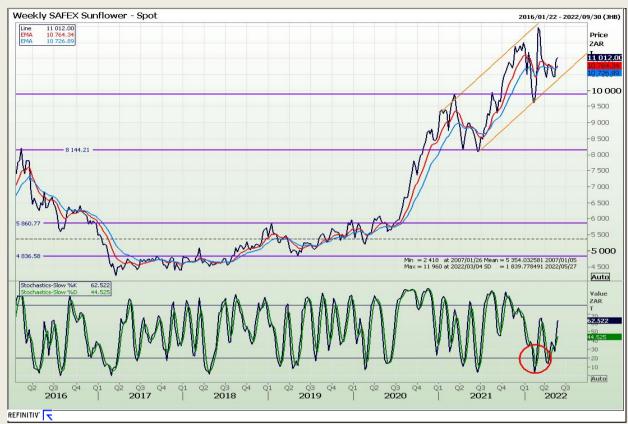

### **Technical Analysis**

South African Futures Exchange - Wheat







Market Report : 30 May 2022

3rd Floor, AFGRI Building 12 Byls Bridge Boulevard Highveld Extension 73

#### **Technical Analysis**

Chicago Board of Trade and Kansas Board of Trade - Wheat







Market Report: 30 May 2022

3rd Floor, AFGRI Building 12 Byls Bridge Boulevard Highveld Extension 73

### **Technical Analysis**

Chicago Board of Trade - Soybeans







Market Report : 30 May 2022

3rd Floor, AFGRI Building 12 Byls Bridge Boulevard Highveld Extension 73

## **Technical Analysis**

**South African Futures Exchange - Soybeans** 







Market Report: 30 May 2022

3rd Floor, AFGRI Building 12 Byls Bridge Boulevard Highveld Extension 73

### **Technical Analysis**

South African Futures Exchange - Sunflower