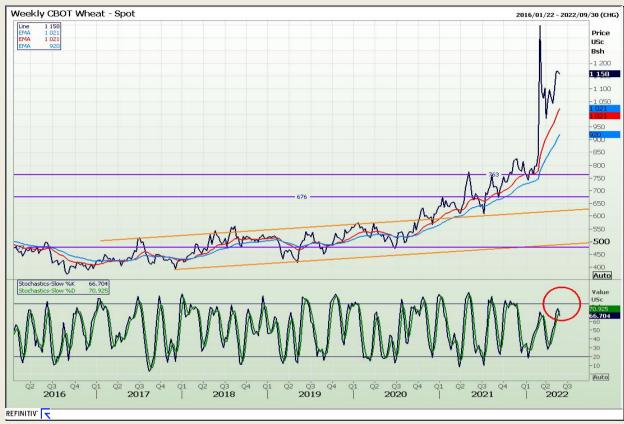

### **Technical Analysis**

Chicago Board of Trade and Kansas Board of Trade - Wheat

Market Report: 30 May 2022

3rd Floor, AFGRI Building 12 Byls Bridge Boulevard Highveld Extension 73

#### **Technical Analysis**

Chicago Board of Trade and Kansas Board of Trade - Wheat

Market Report: 30 May 2022

3rd Floor, AFGRI Building 12 Byls Bridge Boulevard Highveld Extension 73