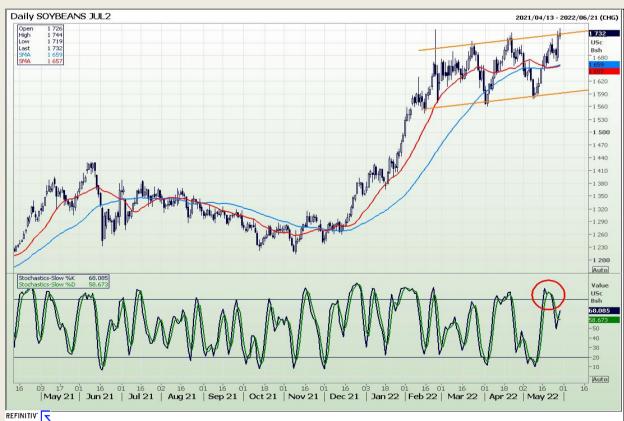

### **Technical Analysis**

Chicago Board of Trade - Soybeans

Market Report : 30 May 2022

3rd Floor, AFGRI Building 12 Byls Bridge Boulevard Highveld Extension 73