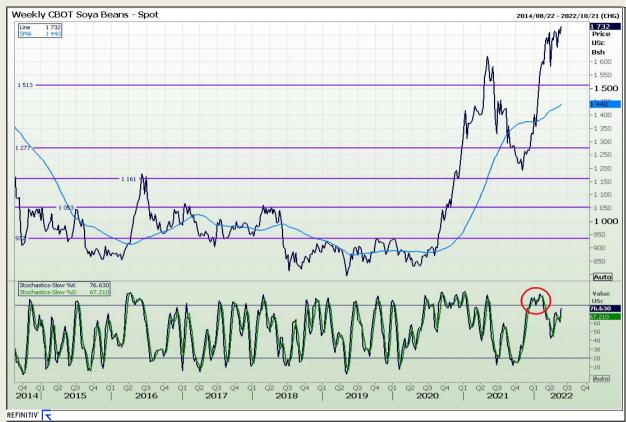

### **Technical Analysis**

Chicago Board of Trade - Soybeans

Market Report : 30 May 2022

3rd Floor, AFGRI Building 12 Byls Bridge Boulevard Highveld Extension 73