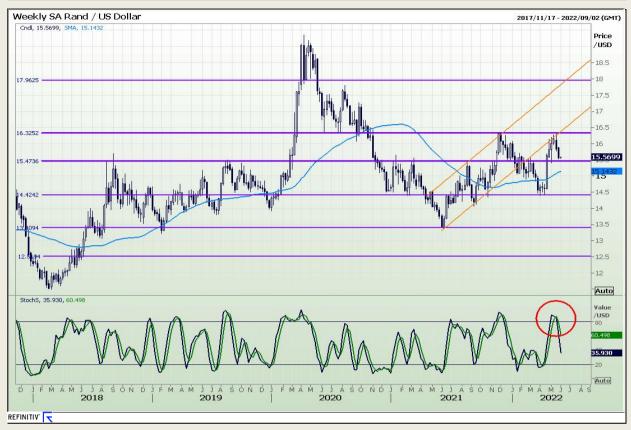

#### Rand / US Dollar

Market Report : 30 May 2022

3rd Floor, AFGRI Building 12 Byls Bridge Boulevard Highveld Extension 73