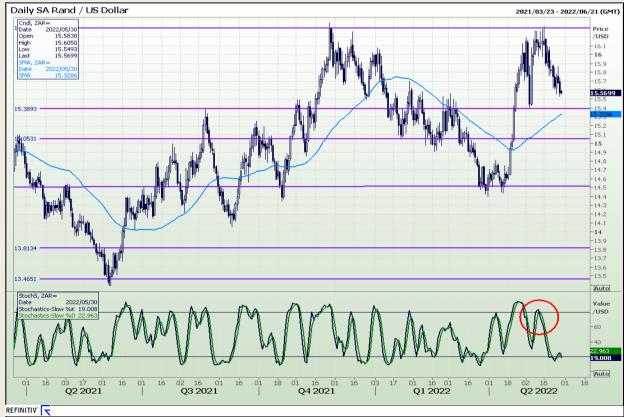

#### Rand / US Dollar

Market Report : 30 May 2022

3rd Floor, AFGRI Building 12 Byls Bridge Boulevard Highveld Extension 73