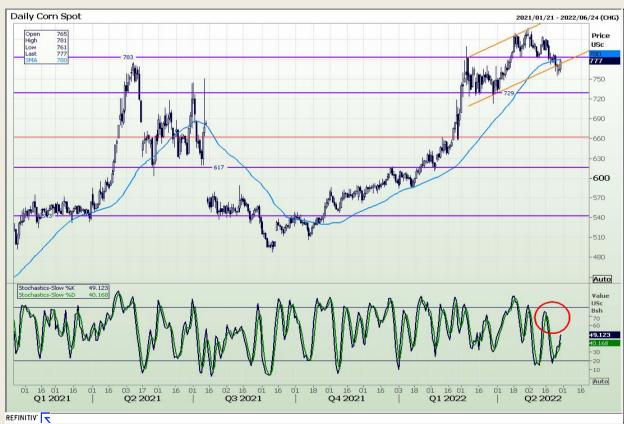

### **Technical Analysis**

Chicago Board of Trade - Corn

Market Report: 30 May 2022

3rd Floor, AFGRI Building 12 Byls Bridge Boulevard Highveld Extension 73