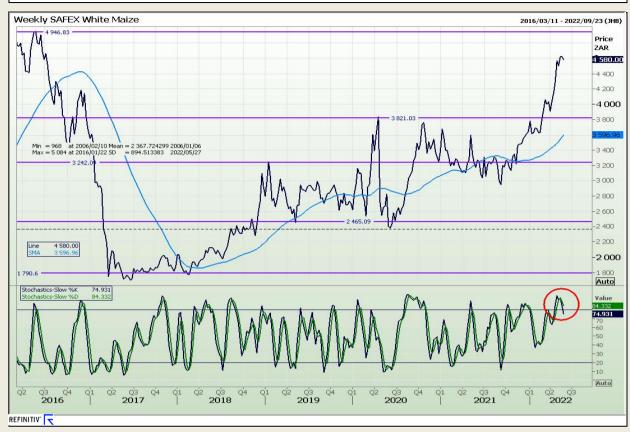

#### **Technical Analysis**

South African Futures Exchange - Maize

Market Report: 30 May 2022

3rd Floor, AFGRI Building 12 Byls Bridge Boulevard Highveld Extension 73

### **Technical Analysis**

South African Futures Exchange - Maize

Market Report: 30 May 2022

3rd Floor, AFGRI Building 12 Byls Bridge Boulevard Highveld Extension 73