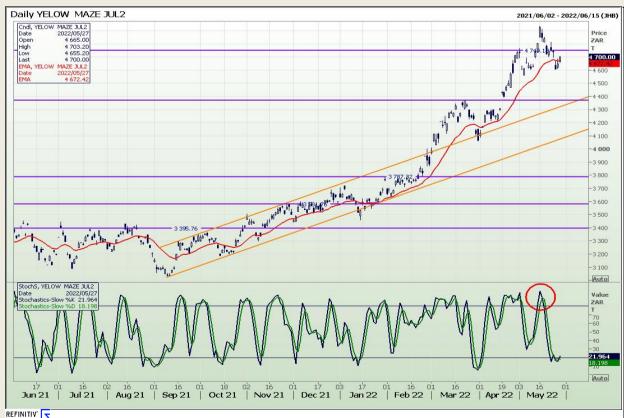

#### **Technical Analysis**

South African Futures Exchange - Maize

Market Report: 30 May 2022

3rd Floor, AFGRI Building 12 Byls Bridge Boulevard Highveld Extension 73

### **Technical Analysis**

South African Futures Exchange - Maize

Market Report: 30 May 2022

3rd Floor, AFGRI Building 12 Byls Bridge Boulevard Highveld Extension 73