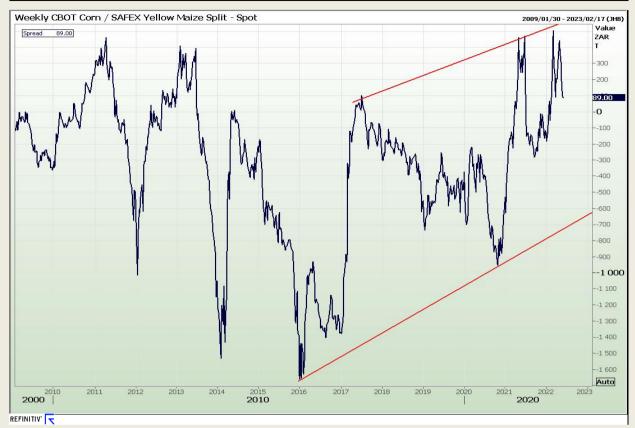

#### **CBOT / SAFEX Spreads**

Market Report : 31 May 2022

3rd Floor, AFGRI Building 12 Byls Bridge Boulevard Highveld Extension 73