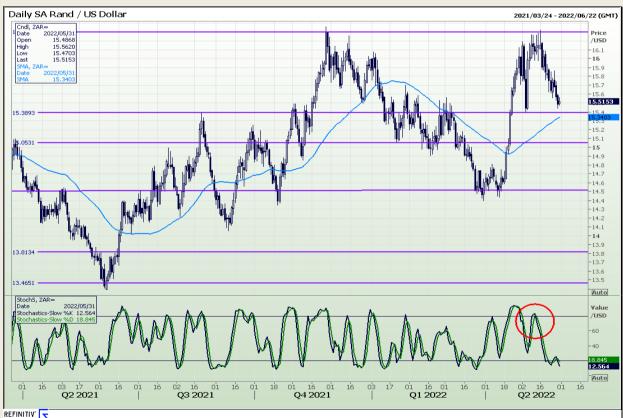

# **Technical Analysis**

Rand / US Dollar

Market Report : 31 May 2022

3rd Floor, AFGRI Building 12 Byls Bridge Boulevard Highveld Extension 73