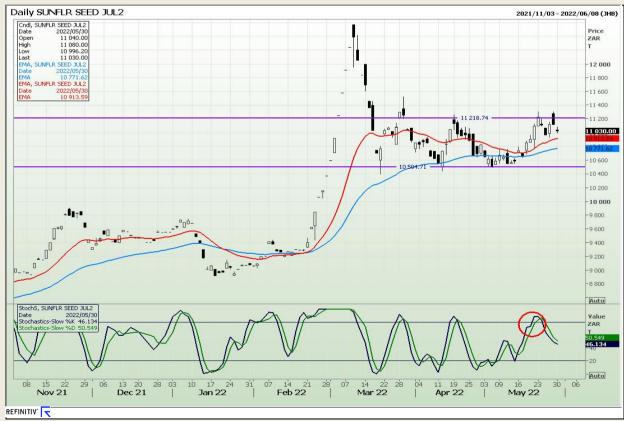

ion 73

# **Technical Analysis**

South African Futures Exchange - Wheat







Market Report : 31 May 2022

3rd Floor, AFGRI Building 12 Byls Bridge Boulevard Highveld Extension 73

# **Technical Analysis**

Chicago Board of Trade and Kansas Board of Trade - Wheat







Market Report : 31 May 2022

3rd Floor, AFGRI Building 12 Byls Bridge Boulevard Highveld Extension 73

# **Technical Analysis**

Chicago Board of Trade - Soybeans







Market Report : 31 May 2022

3rd Floor, AFGRI Building 12 Byls Bridge Boulevard Highveld Extension 73

# **Technical Analysis**

**South African Futures Exchange - Soybeans** 







Market Report: 31 May 2022

3rd Floor, AFGRI Building 12 Byls Bridge Boulevard Highveld Extension 73

# **Technical Analysis**

South African Futures Exchange - Sunflower