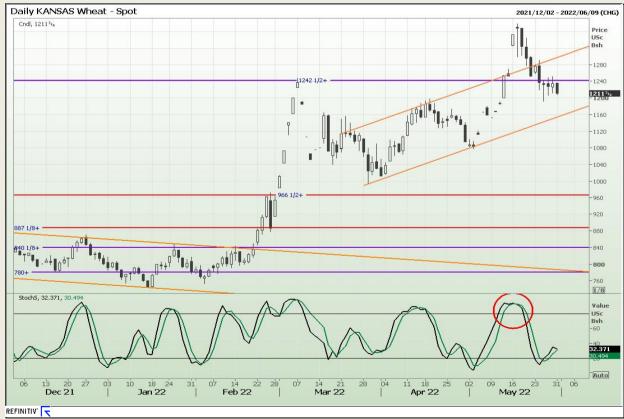

# **Technical Analysis**

Chicago Board of Trade and Kansas Board of Trade - Wheat

Market Report : 31 May 2022

3rd Floor, AFGRI Building 12 Byls Bridge Boulevard Highveld Extension 73