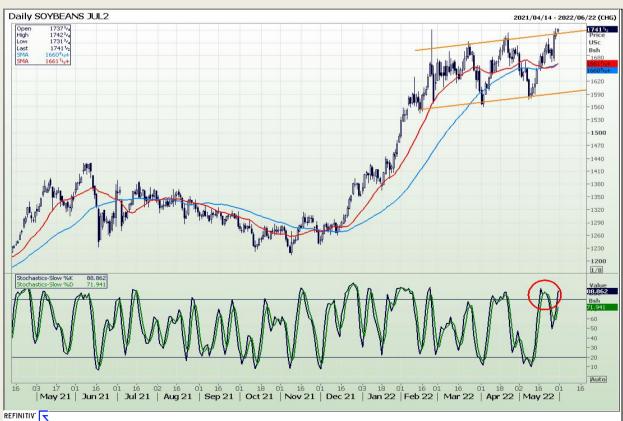

# **Technical Analysis**

Chicago Board of Trade - Soybeans

Market Report : 31 May 2022

3rd Floor, AFGRI Building 12 Byls Bridge Boulevard Highveld Extension 73