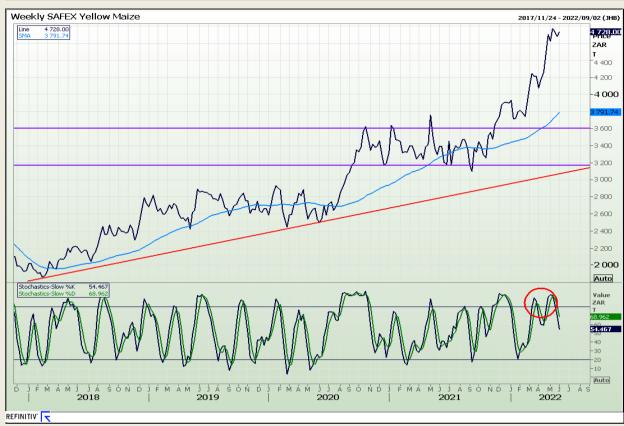

# **Technical Analysis**

South African Futures Exchange - Maize

Market Report : 31 May 2022

3rd Floor, AFGRI Building 12 Byls Bridge Boulevard Highveld Extension 73