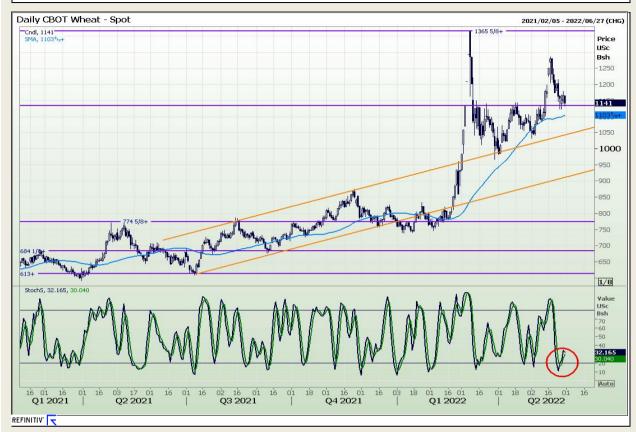

# **Technical Analysis**

Chicago Board of Trade and Kansas Board of Trade - Wheat

Market Report : 31 May 2022

3rd Floor, AFGRI Building 12 Byls Bridge Boulevard Highveld Extension 73