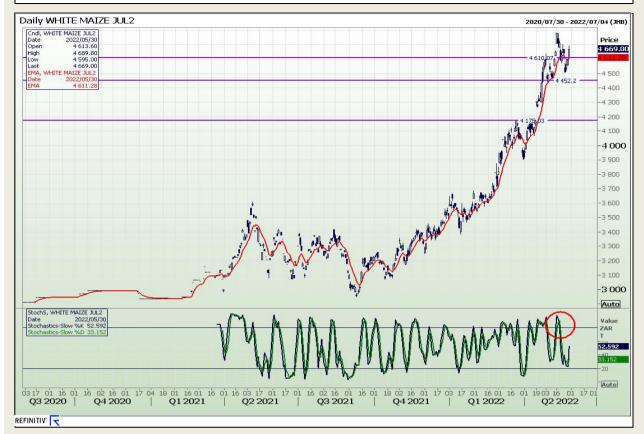

## **Technical Analysis**

South African Futures Exchange - Maize

Market Report: 31 May 2022

3rd Floor, AFGRI Building 12 Byls Bridge Boulevard Highveld Extension 73