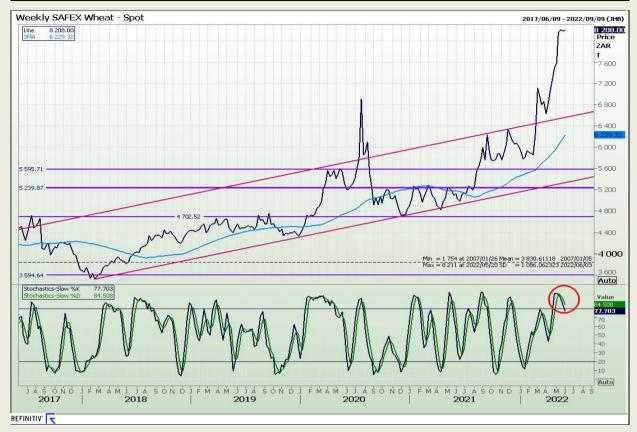

# **Technical Analysis**

South African Futures Exchange - Wheat

Market Report : 31 May 2022

3rd Floor, AFGRI Building 12 Byls Bridge Boulevard Highveld Extension 73