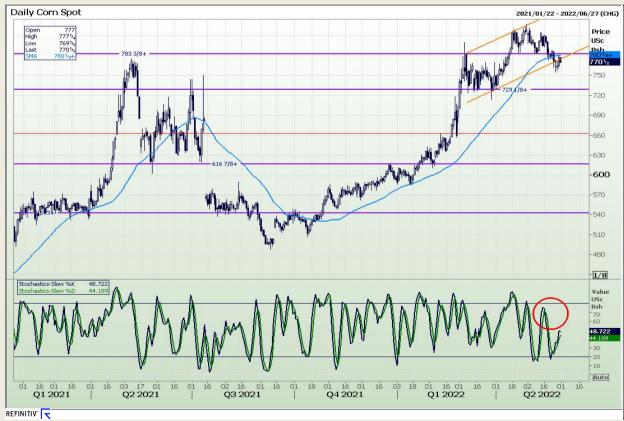

# **Technical Analysis**

Chicago Board of Trade - Corn

Market Report: 31 May 2022

3rd Floor, AFGRI Building 12 Byls Bridge Boulevard Highveld Extension 73