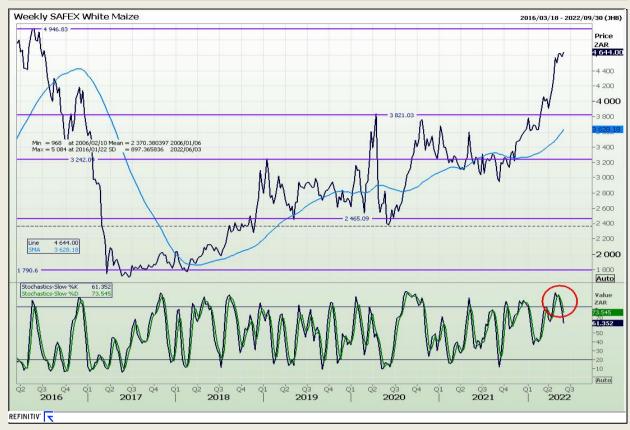

# **Technical Analysis**

South African Futures Exchange - Maize

Market Report : 31 May 2022

3rd Floor, AFGRI Building 12 Byls Bridge Boulevard Highveld Extension 73

# **Technical Analysis**

South African Futures Exchange - Maize

Market Report: 31 May 2022

3rd Floor, AFGRI Building 12 Byls Bridge Boulevard Highveld Extension 73

## **Technical Analysis**

South African Futures Exchange - Maize

Market Report: 31 May 2022

3rd Floor, AFGRI Building 12 Byls Bridge Boulevard Highveld Extension 73