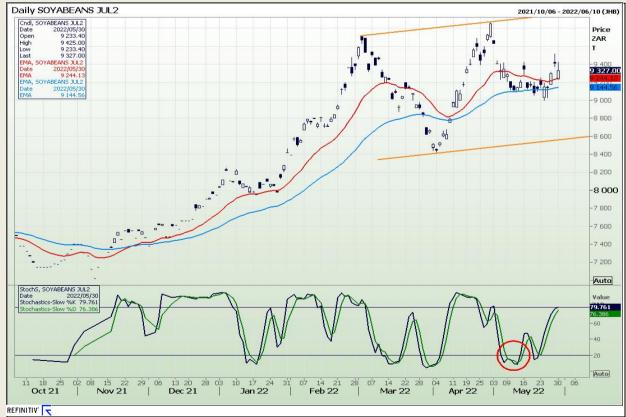

# **Technical Analysis**

Chicago Board of Trade - Soybeans

Market Report : 31 May 2022

3rd Floor, AFGRI Building 12 Byls Bridge Boulevard Highveld Extension 73