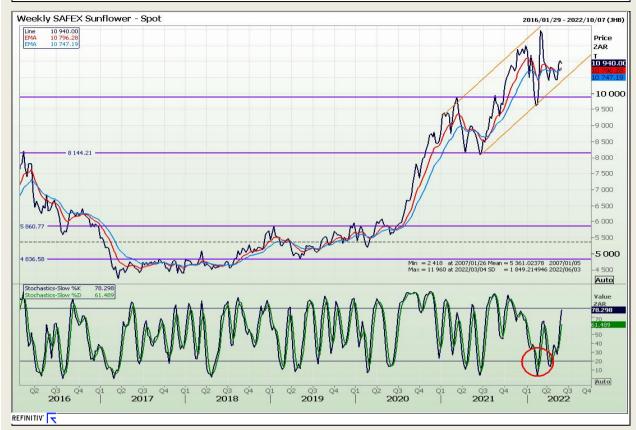

nsion 73

# **Technical Analysis**

South African Futures Exchange - Wheat







Market Report : 31 May 2022

3rd Floor, AFGRI Building 12 Byls Bridge Boulevard Highveld Extension 73

# **Technical Analysis**

Chicago Board of Trade and Kansas Board of Trade - Wheat







Market Report : 31 May 2022

3rd Floor, AFGRI Building 12 Byls Bridge Boulevard Highveld Extension 73

# **Technical Analysis**

Chicago Board of Trade - Soybeans







Market Report : 31 May 2022

3rd Floor, AFGRI Building 12 Byls Bridge Boulevard Highveld Extension 73

# **Technical Analysis**

**South African Futures Exchange - Soybeans** 







Market Report: 31 May 2022

3rd Floor, AFGRI Building 12 Byls Bridge Boulevard Highveld Extension 73

# **Technical Analysis**

South African Futures Exchange - Sunflower