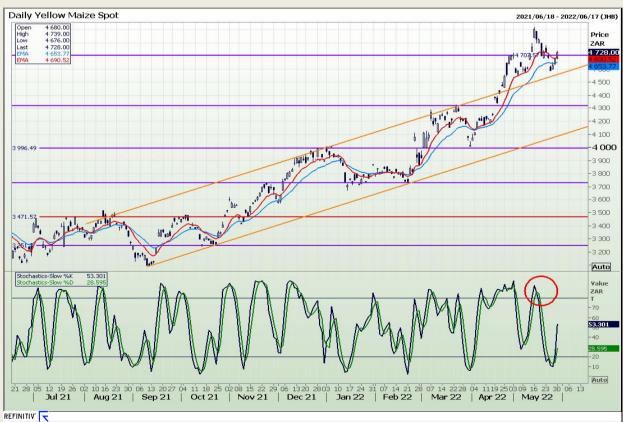

# **Technical Analysis**

South African Futures Exchange - Maize

Market Report: 31 May 2022

3rd Floor, AFGRI Building 12 Byls Bridge Boulevard Highveld Extension 73