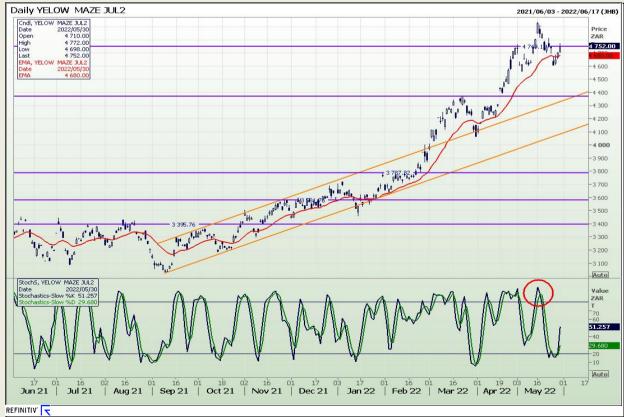

## **Technical Analysis**

South African Futures Exchange - Maize

Market Report: 31 May 2022

3rd Floor, AFGRI Building 12 Byls Bridge Boulevard Highveld Extension 73