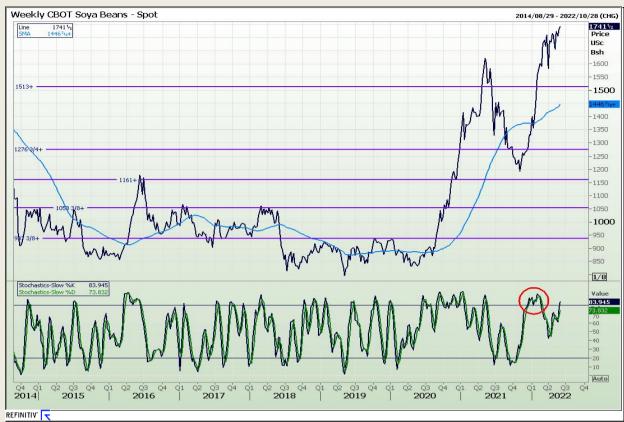

# **Technical Analysis**

Chicago Board of Trade - Soybeans

Market Report : 31 May 2022

3rd Floor, AFGRI Building 12 Byls Bridge Boulevard Highveld Extension 73