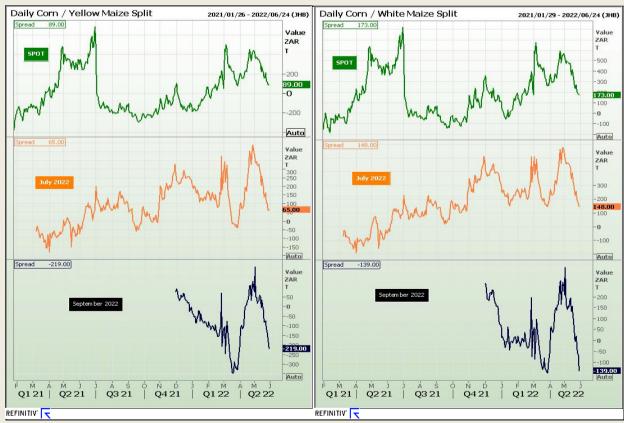

#### **CBOT / SAFEX Spreads**

Market Report : 31 May 2022

3rd Floor, AFGRI Building 12 Byls Bridge Boulevard Highveld Extension 73