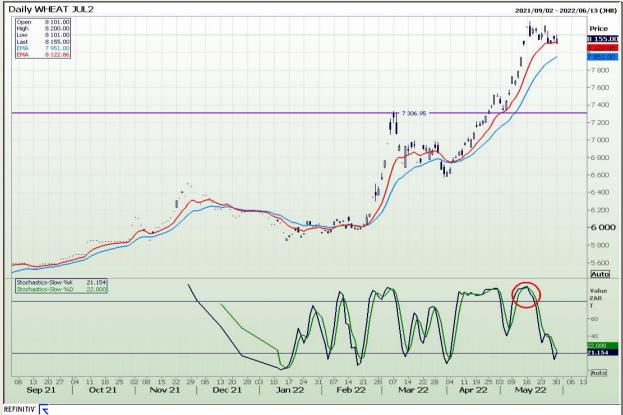

# **Technical Analysis**

South African Futures Exchange - Wheat

Market Report : 31 May 2022

3rd Floor, AFGRI Building 12 Byls Bridge Boulevard Highveld Extension 73