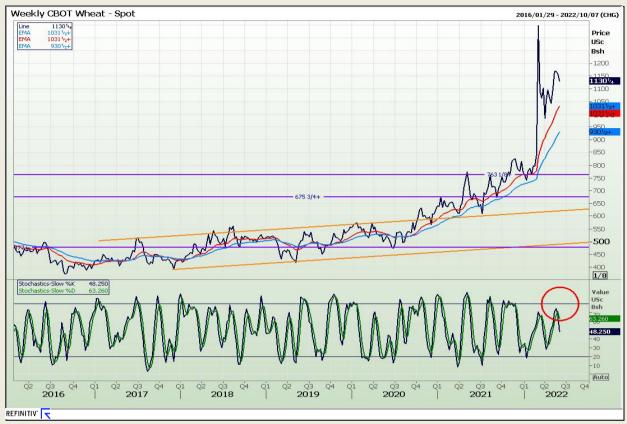

# **Technical Analysis**

Chicago Board of Trade and Kansas Board of Trade - Wheat

Market Report : 31 May 2022

3rd Floor, AFGRI Building 12 Byls Bridge Boulevard Highveld Extension 73