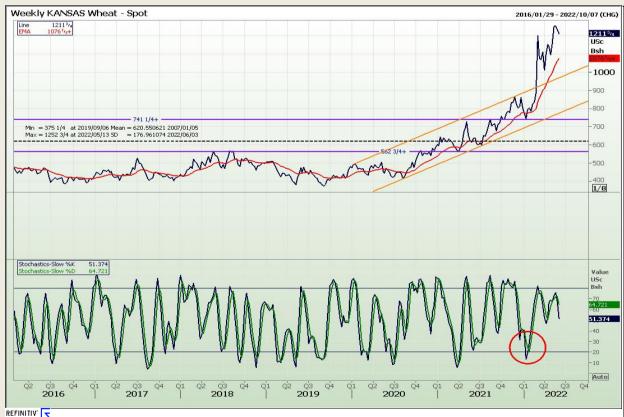

# **Technical Analysis**

Chicago Board of Trade and Kansas Board of Trade - Wheat

Market Report : 31 May 2022

3rd Floor, AFGRI Building 12 Byls Bridge Boulevard Highveld Extension 73