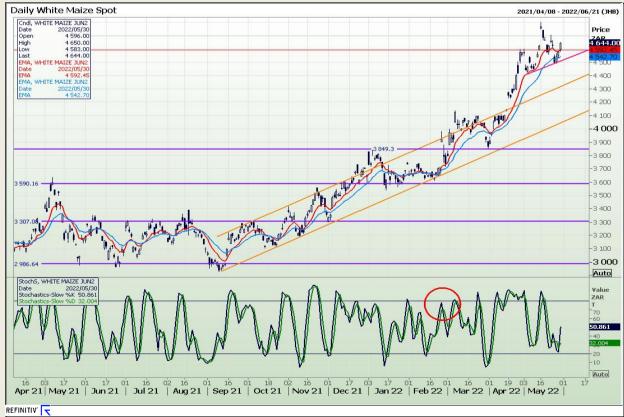

# **Technical Analysis**

South African Futures Exchange - Maize

Market Report : 31 May 2022

3rd Floor, AFGRI Building 12 Byls Bridge Boulevard Highveld Extension 73

# **Technical Analysis**

South African Futures Exchange - Maize

Market Report: 31 May 2022

3rd Floor, AFGRI Building 12 Byls Bridge Boulevard Highveld Extension 73

## **Technical Analysis**

South African Futures Exchange - Maize

Market Report: 31 May 2022

3rd Floor, AFGRI Building 12 Byls Bridge Boulevard Highveld Extension 73