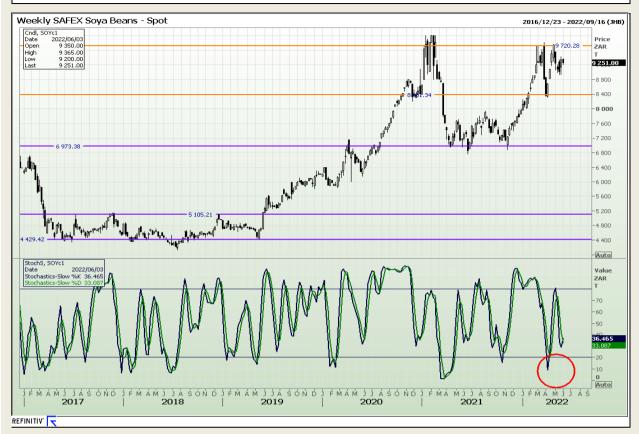

# **Technical Analysis**

**South African Futures Exchange - Soybeans** 

Market Report: 31 May 2022

3rd Floor, AFGRI Building 12 Byls Bridge Boulevard Highveld Extension 73