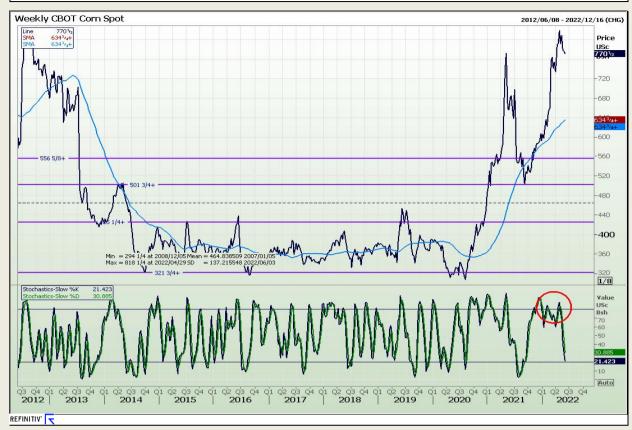

# **Technical Analysis**

Chicago Board of Trade - Corn

Market Report: 31 May 2022

3rd Floor, AFGRI Building 12 Byls Bridge Boulevard Highveld Extension 73