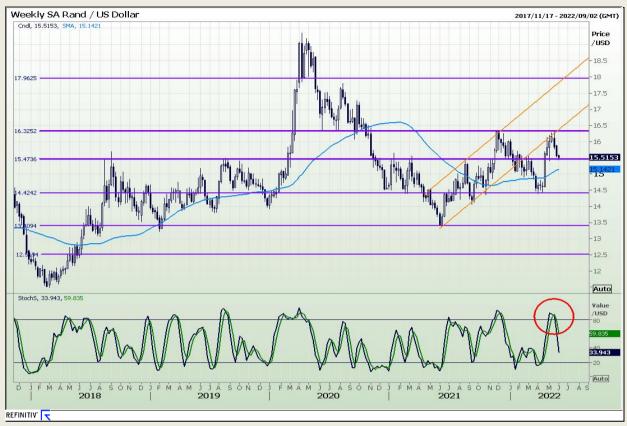

# **Technical Analysis**

Rand / US Dollar

Market Report : 31 May 2022

3rd Floor, AFGRI Building 12 Byls Bridge Boulevard Highveld Extension 73