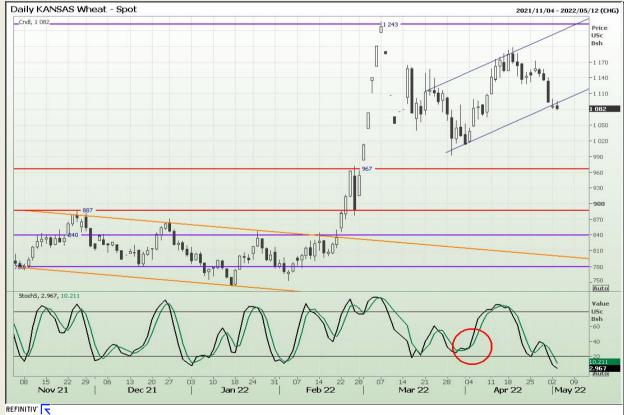

## **Technical Analysis**

Chicago Board of Trade and Kansas Board of Trade - Wheat

Market Report : 04 May 2022

3rd Floor, AFGRI Building 12 Byls Bridge Boulevard Highveld Extension 73