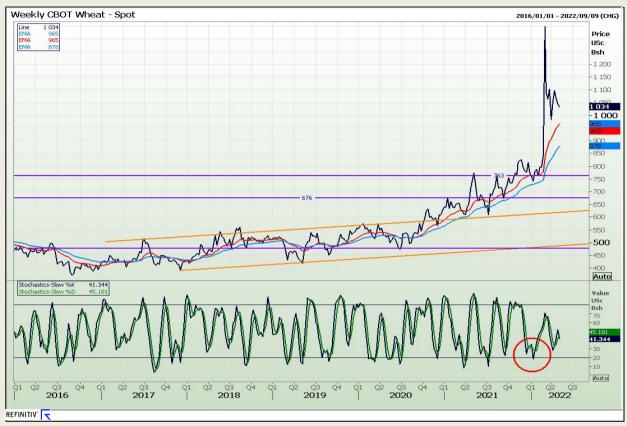

## **Technical Analysis**

Chicago Board of Trade and Kansas Board of Trade - Wheat

Market Report : 04 May 2022

3rd Floor, AFGRI Building 12 Byls Bridge Boulevard Highveld Extension 73