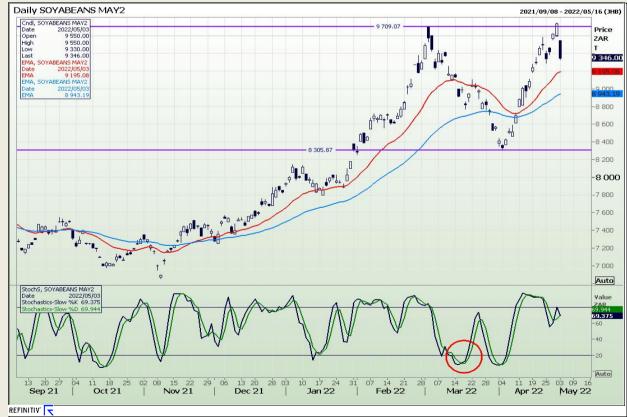

## **Technical Analysis**

**South African Futures Exchange - Soybeans** 

Market Report: 04 May 2022

3rd Floor, AFGRI Building 12 Byls Bridge Boulevard Highveld Extension 73