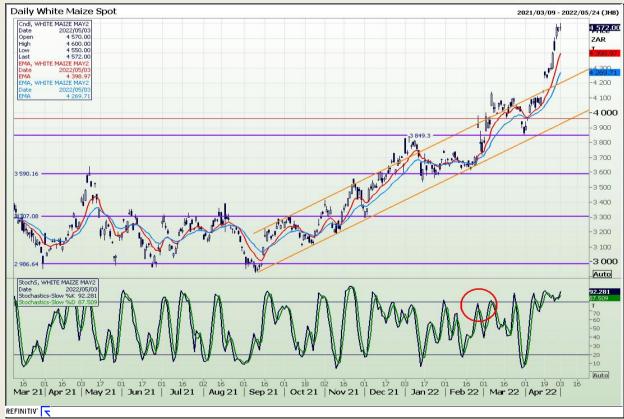

## **Technical Analysis**

South African Futures Exchange - Maize

Market Report: 04 May 2022

3rd Floor, AFGRI Building 12 Byls Bridge Boulevard Highveld Extension 73