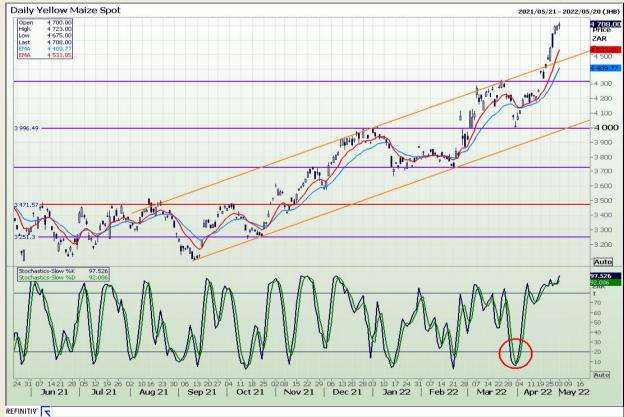

## **Technical Analysis**

South African Futures Exchange - Maize

Market Report: 04 May 2022

3rd Floor, AFGRI Building 12 Byls Bridge Boulevard Highveld Extension 73