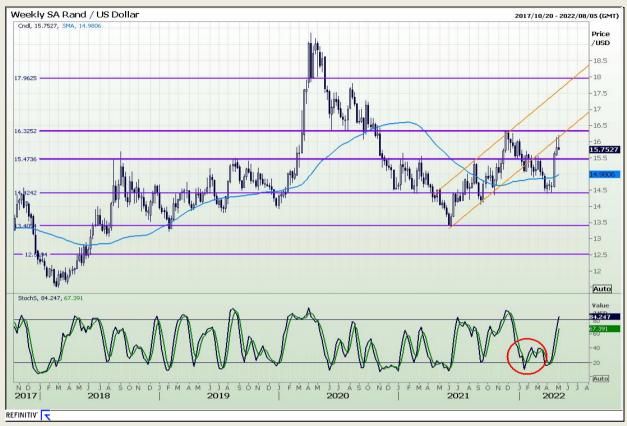

# **Technical Analysis**

Rand / US Dollar

Market Report : 04 May 2022

3rd Floor, AFGRI Building 12 Byls Bridge Boulevard Highveld Extension 73