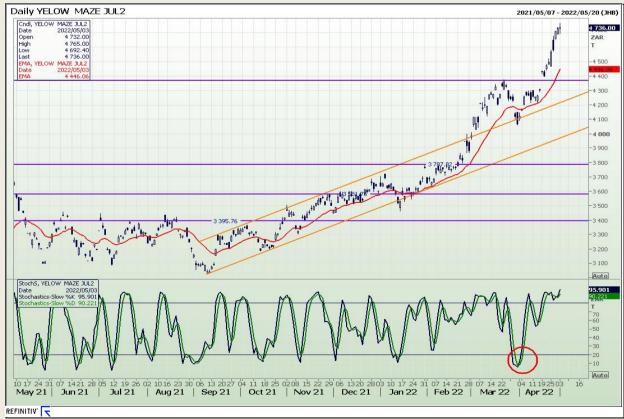

## **Technical Analysis**

South African Futures Exchange - Maize

Market Report: 04 May 2022

3rd Floor, AFGRI Building 12 Byls Bridge Boulevard Highveld Extension 73