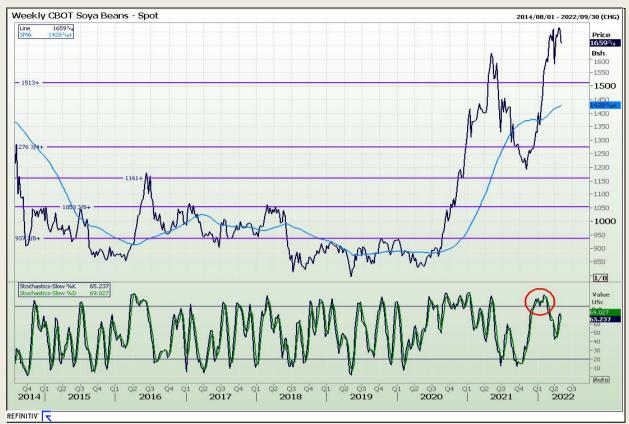

## **Technical Analysis**

Chicago Board of Trade - Soybeans

Market Report : 04 May 2022

3rd Floor, AFGRI Building 12 Byls Bridge Boulevard Highveld Extension 73