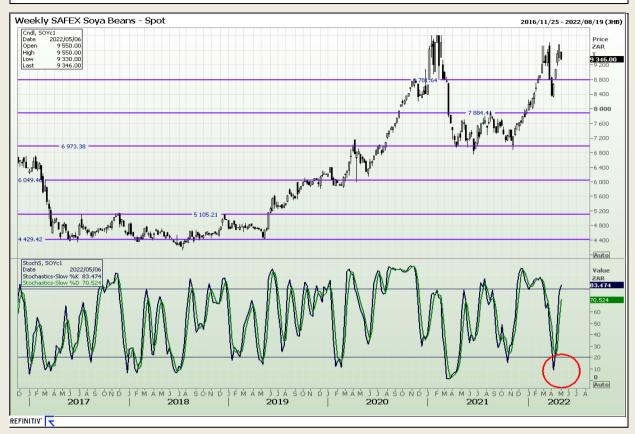

## **Technical Analysis**

**South African Futures Exchange - Soybeans** 

Market Report: 04 May 2022

3rd Floor, AFGRI Building 12 Byls Bridge Boulevard Highveld Extension 73