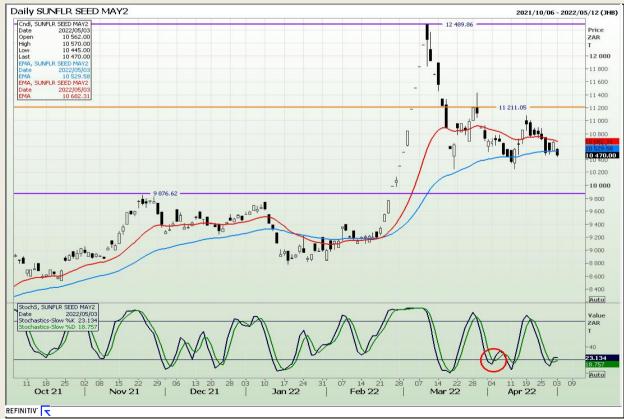

3

## **Technical Analysis**

South African Futures Exchange - Wheat







Market Report : 04 May 2022

3rd Floor, AFGRI Building 12 Byls Bridge Boulevard Highveld Extension 73

## **Technical Analysis**

Chicago Board of Trade and Kansas Board of Trade - Wheat







Market Report : 04 May 2022

3rd Floor, AFGRI Building 12 Byls Bridge Boulevard Highveld Extension 73

## **Technical Analysis**

Chicago Board of Trade - Soybeans







Market Report : 04 May 2022

3rd Floor, AFGRI Building 12 Byls Bridge Boulevard Highveld Extension 73

## **Technical Analysis**

**South African Futures Exchange - Soybeans** 







Market Report: 04 May 2022

3rd Floor, AFGRI Building 12 Byls Bridge Boulevard Highveld Extension 73

## **Technical Analysis**

South African Futures Exchange - Sunflower