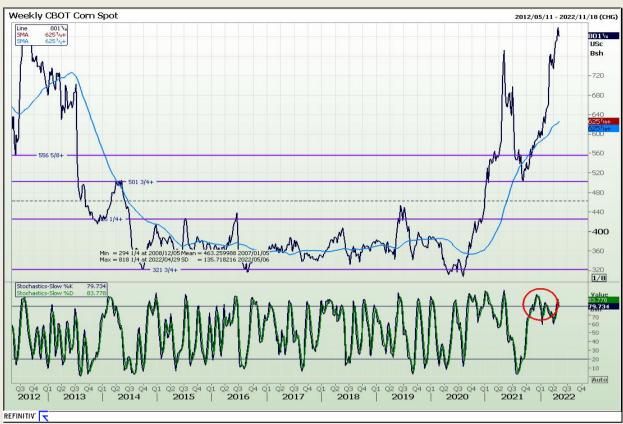

## **Technical Analysis**

Chicago Board of Trade - Corn

Market Report: 04 May 2022

3rd Floor, AFGRI Building 12 Byls Bridge Boulevard Highveld Extension 73