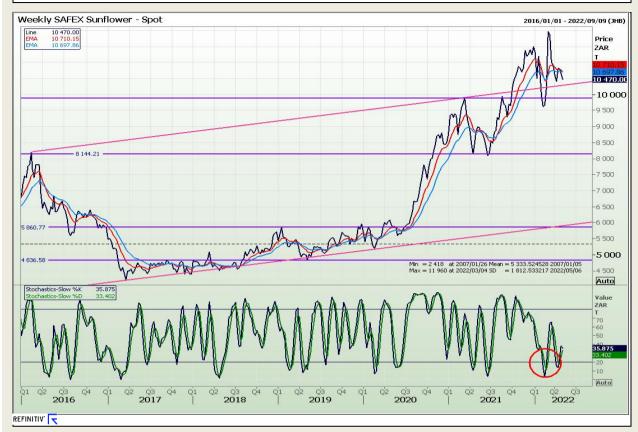

73

## **Technical Analysis**

South African Futures Exchange - Wheat







Market Report : 04 May 2022

3rd Floor, AFGRI Building 12 Byls Bridge Boulevard Highveld Extension 73

## **Technical Analysis**

Chicago Board of Trade and Kansas Board of Trade - Wheat







Market Report : 04 May 2022

3rd Floor, AFGRI Building 12 Byls Bridge Boulevard Highveld Extension 73

## **Technical Analysis**

Chicago Board of Trade - Soybeans







Market Report : 04 May 2022

3rd Floor, AFGRI Building 12 Byls Bridge Boulevard Highveld Extension 73

## **Technical Analysis**

**South African Futures Exchange - Soybeans** 







Market Report: 04 May 2022

3rd Floor, AFGRI Building 12 Byls Bridge Boulevard Highveld Extension 73

## **Technical Analysis**

South African Futures Exchange - Sunflower