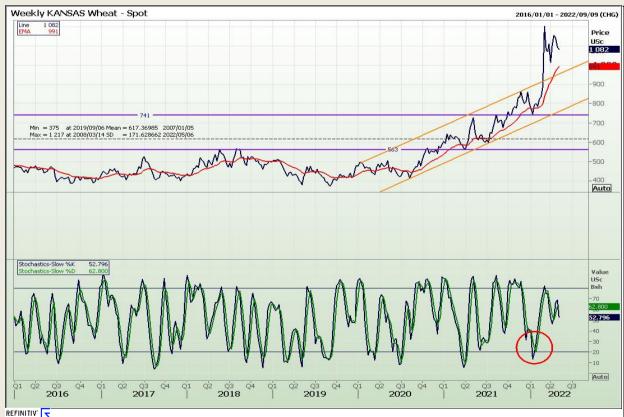

## **Technical Analysis**

Chicago Board of Trade and Kansas Board of Trade - Wheat

Market Report : 04 May 2022

3rd Floor, AFGRI Building 12 Byls Bridge Boulevard Highveld Extension 73