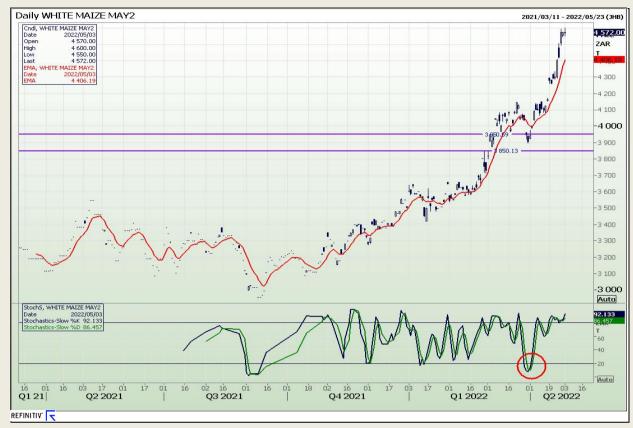

## **Technical Analysis**

South African Futures Exchange - Maize

Market Report: 04 May 2022

3rd Floor, AFGRI Building 12 Byls Bridge Boulevard Highveld Extension 73