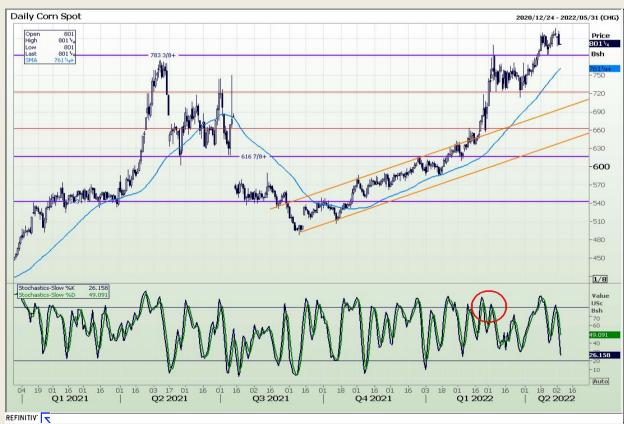

## **Technical Analysis**

Chicago Board of Trade - Corn

Market Report: 04 May 2022

3rd Floor, AFGRI Building 12 Byls Bridge Boulevard Highveld Extension 73