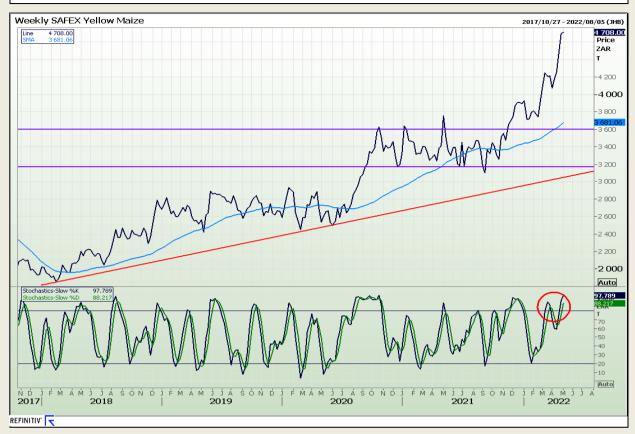

## **Technical Analysis**

South African Futures Exchange - Maize

Market Report: 04 May 2022

3rd Floor, AFGRI Building 12 Byls Bridge Boulevard Highveld Extension 73