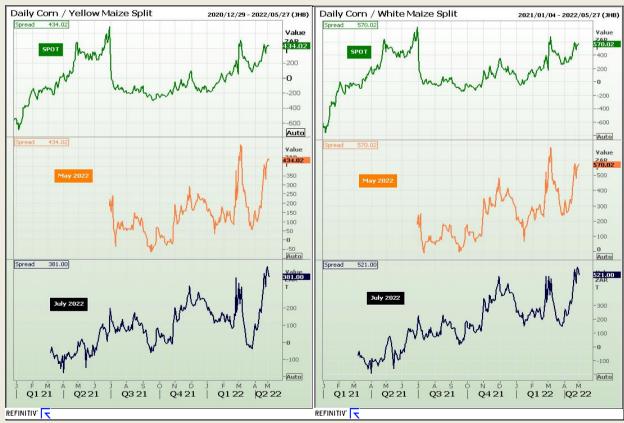

## **Technical Analysis**

**CBOT / SAFEX Spreads** 

Market Report: 04 May 2022

3rd Floor, AFGRI Building 12 Byls Bridge Boulevard Highveld Extension 73