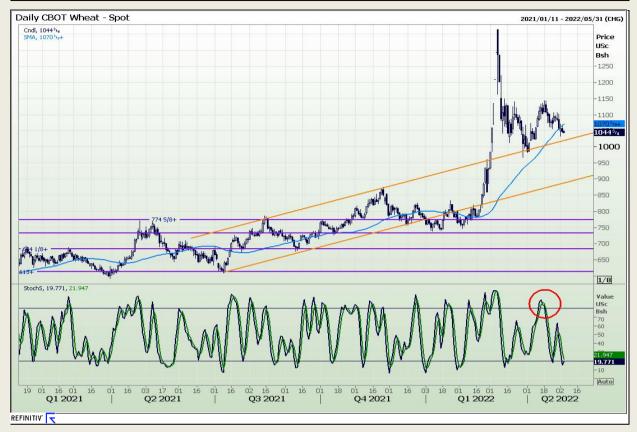

## **Technical Analysis**

Chicago Board of Trade and Kansas Board of Trade - Wheat

Market Report : 04 May 2022

3rd Floor, AFGRI Building 12 Byls Bridge Boulevard Highveld Extension 73