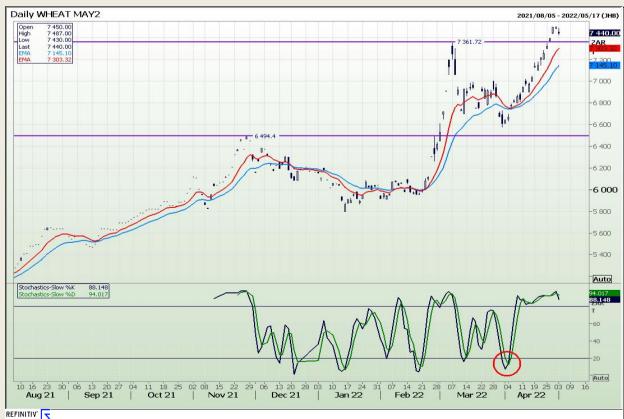

## **Technical Analysis**

South African Futures Exchange - Wheat

Market Report : 04 May 2022

3rd Floor, AFGRI Building 12 Byls Bridge Boulevard Highveld Extension 73