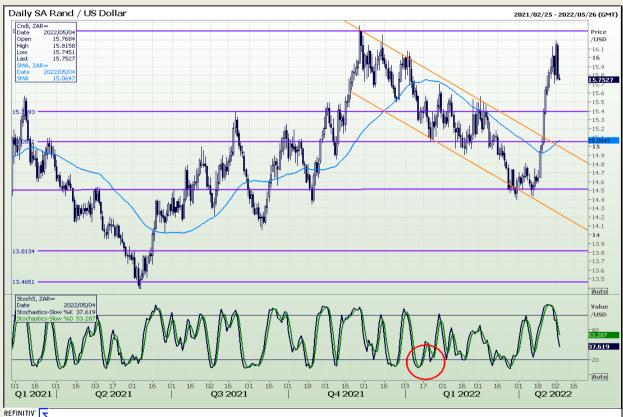

# **Technical Analysis**

Rand / US Dollar

Market Report : 04 May 2022

3rd Floor, AFGRI Building 12 Byls Bridge Boulevard Highveld Extension 73