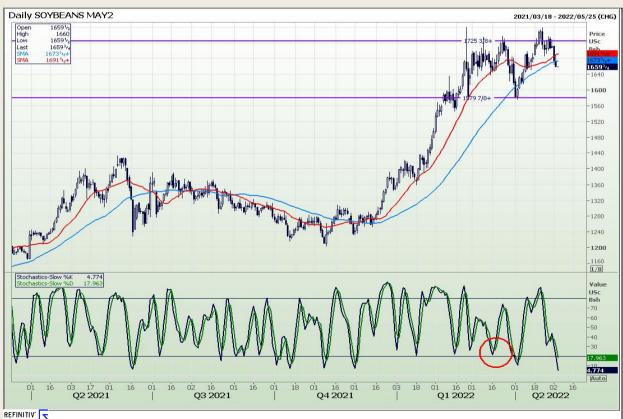

## **Technical Analysis**

Chicago Board of Trade - Soybeans

Market Report : 04 May 2022

3rd Floor, AFGRI Building 12 Byls Bridge Boulevard Highveld Extension 73