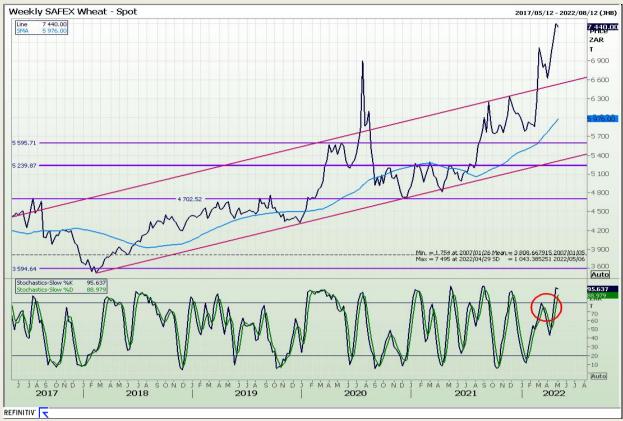

## **Technical Analysis**

South African Futures Exchange - Wheat

Market Report : 04 May 2022

3rd Floor, AFGRI Building 12 Byls Bridge Boulevard Highveld Extension 73