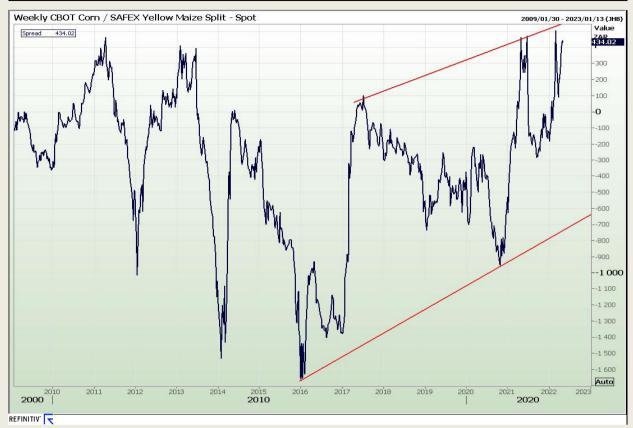

## **Technical Analysis**

**CBOT / SAFEX Spreads** 

Market Report: 04 May 2022

3rd Floor, AFGRI Building 12 Byls Bridge Boulevard Highveld Extension 73