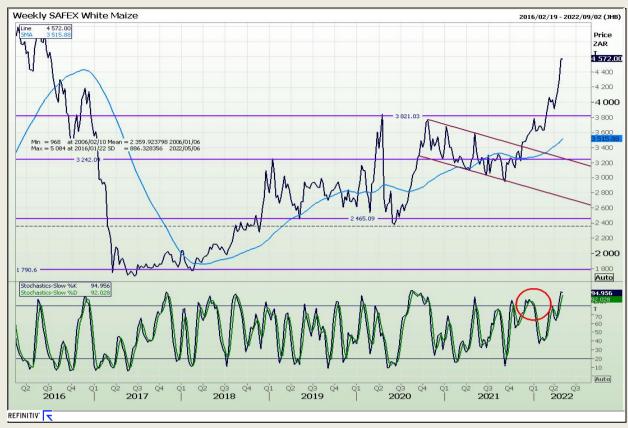

## **Technical Analysis**

South African Futures Exchange - Maize

Market Report: 04 May 2022

3rd Floor, AFGRI Building 12 Byls Bridge Boulevard Highveld Extension 73