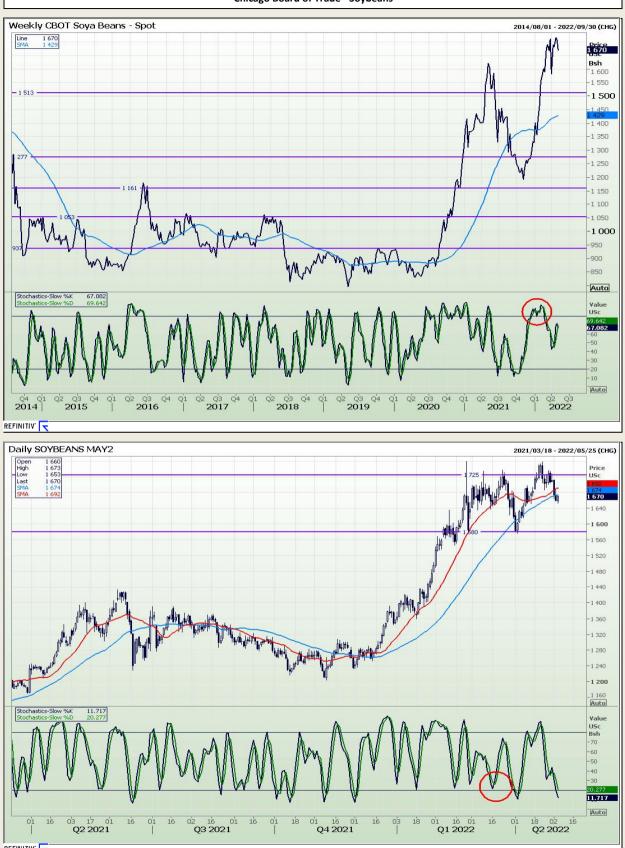

# **Technical Analysis**

Chicago Board of Trade - Soybeans

REFINITIV'

DISCLAIMER: This report has been prepared by GroCapital Financial Services Pty Ltd, a wholly owned subsidiary of AFGRI Operations Limitedis provided to you for information purposes only.GROCAPITAL AND AFGRI hereby certify that the views expressed in this report were obtained from sources which GROCAPITAL AND AFGRI consider to be reliable.GROCAPITAL AND AFGRI do not make any representations or give any guarantees or warranties, expressed or implied, as to the correctness, accuracy or completeness of the report.Nether GROCAPITAL AND AFGRI, nor any affiliate, nor any of their respective officers, directors, partners or employees, shall assume any liability for any losses arising from errors or omissions in the opinions, forecasts or information, irrespective of whether there has been any negligence by GroCapital and AFGRI, their affiliate, or their respective officers, directors, partners or employees, regardless of whether such damages were foreseen or unforeseen. The information contained in this report is confidential and may be subject to legal privilege. This report is not intended to not should it be taken to create any legal relations or contractual relations.

Market Report : 05 May 2022