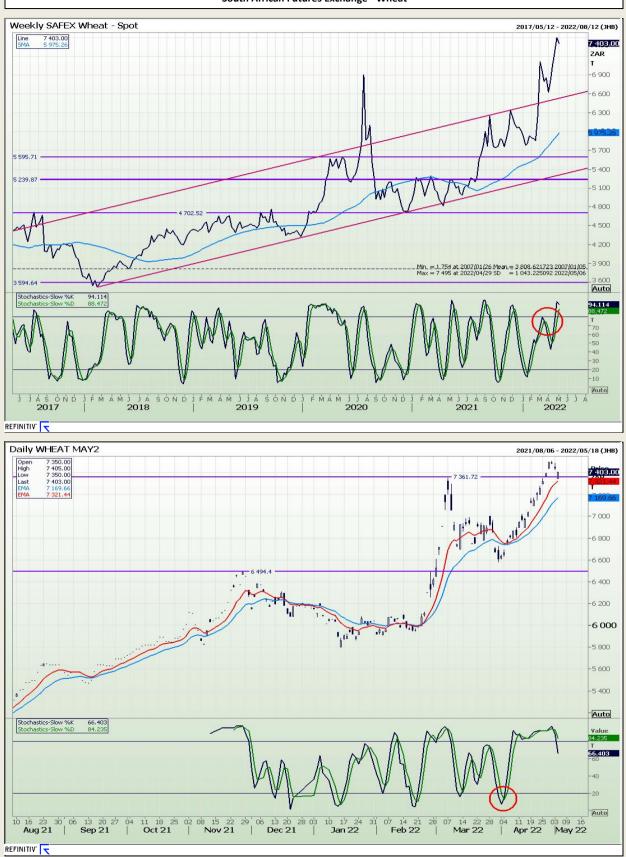

## **Technical Analysis**

South African Futures Exchange - Wheat

DISCLAIMER: This report has been prepared by GroCapital Financial Services Pty Ltd, a wholly owned subsidiary of AFGRI Operations Limitedis provided to you for information purposes only.GROCAPITAL AND AFGRI hereby certify that the views expressed in this report were obtained from sources which GROCAPITAL AND AFGRI consider to be reliable.GROCAPITAL AND AFGRI do not make any representations or give any guarantees or warranties, expressed or implied, as to the correctness, accuracy or completeness of the report.Neither GROCAPITAL AND AFGRI, nor any affiliate, nor any of their respective officers, directors, partners or employees, shall assume any liability for any losses arising from errors or omissions in the opnions, forecasts or information, irrespective of whether there has been any negligence by GroCapital and AFGRI, their affiliate, or their respective officers, directors, partners or employees, regardless of whether such damages were foreseen or unforeseen. The information contained in this report is confidential and may be subject to legal privilege. This report is not intended to not should it be taken to create any legal relations or contractual relations.

Market Report : 05 May 2022