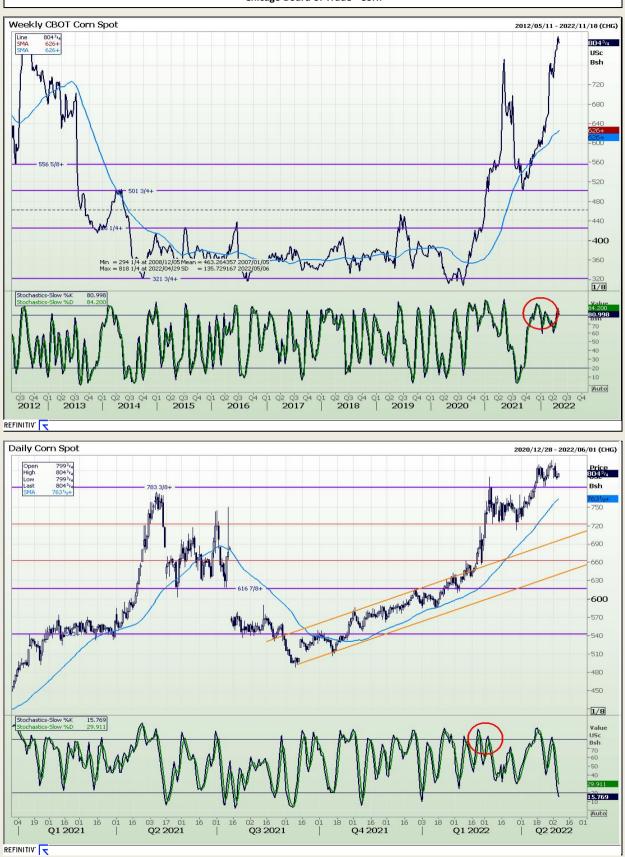

Market Report : 05 May 2022

## **Technical Analysis**

Chicago Board of Trade - Corn

DISCLAIMER: This report has been prepared by GroCapital Financial Services Pty Ltd , a wholly owned subsidiary of AFGRI Operations Limitedis provided to you for information purposes only.GROCAPITAL AND AFGRI hereby certify that the views expressed in this report were obtained from sources which GROCAPITAL AND AFGRI consider to be reliable.GROCAPITAL AND AFGRI do not make any representations or give any guarantees or warranties, expressed or implied, as to the correctness, accuracy or completeness of the report.Neither GROCAPITAL AND AFGRI, nor any affiliate, nor any of their respective officers, directors, partners or employees, sealing from errors or omissions in the opinions, forecasts or information, irrespective of whether there has been any negligence by GroCapital and AFGRI, their affiliate, or their respective officers, directors, partners or employees, regardless of whether such damages were foreseen or unforeseen. The information contained in this report is confidential and may be subject to legal privilege. This report is not intended to not should it be taken to create any legal relations or contractual relations.