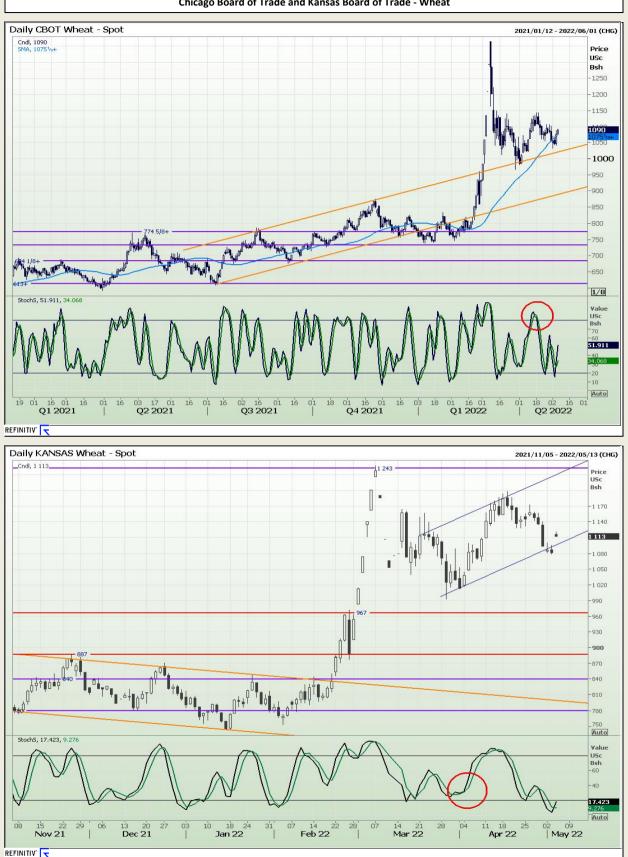

# **Technical Analysis**

Chicago Board of Trade and Kansas Board of Trade - Wheat

DISCLAIMER: This report has been prepared by GroCapital Financial Services Pty Ltd, a wholly owned subsidiary of AFGRI Operations Limitedis provided to you for information purposes only.GROCAPITAL AND AFGRI hereby certify that the views expressed in this report were obtained from sources which GROCAPITAL AND AFGRI consider to be reliable.GROCAPITAL AND AFGRI do not make any representations or give any guarantees or warranties, expressed or implied, as to the correctness, accuracy or completeness of the report.Neither GROCAPITAL AND AFGRI, nor any affiliate, nor any of their respective officers, directors, partners or employees, shall assume any liability for any losses arising from errors or omissions in the opnions, forecasts or information, irrespective of whether there has been any negligence by GroCapital and AFGRI, their affiliate, or their respective officers, directors, partners or employees, regardless of whether such damages were foreseen or unforeseen. The information contained in this report is confidential and may be subject to legal privilege. This report is not intended to not should it be taken to create any legal relations or contractual relations.

Market Report : 05 May 2022