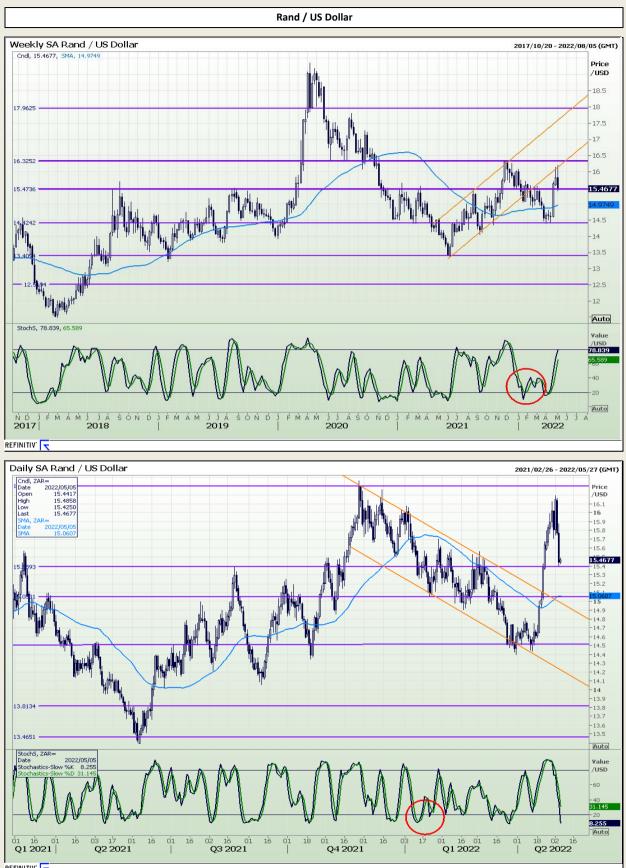

Market Report : 05 May 2022

# **Technical Analysis**

CBOT / SAFEX Spreads

DISCLAIMER: This report has been prepared by GroCapital Financial Services Pty Ltd , a wholly owned subsidiary of AFGRI Operations Limitedis provided to you for information purposes only.GROCAPITAL AND AFGRI hereby certify that the views expressed in this report were obtained from sources which GROCAPITAL AND AFGRI consider to be reliable.GROCAPITAL AND AFGRI do not make any representations or give any guarantees or warranties, expressed or implied, as to the correctness, accuracy or completeness of the report.Neither GROCAPITAL AND AFGRI, nor any affiliate, nor any of their respective officers, directors, partners or employees, as a sing from errors or omissions in the opinions, forecasts or information, irrespective of whether there has been any negligence by GroCapital and AFGRI, their affiliate, or their respective officers, directors, partners or employees, regardless of whether such damages were foreseen or unforeseen. The information contained in this report is confidential and may be subject to legal privilege. This report is not intended to not should it be taken to create any legal relations or contractual relations.