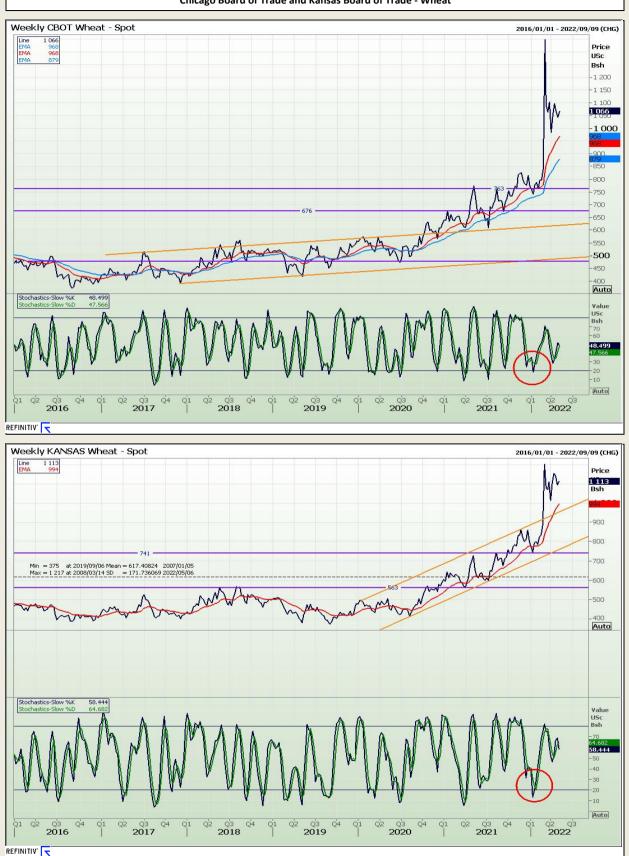

Market Report : 05 May 2022

# **Technical Analysis**

Chicago Board of Trade and Kansas Board of Trade - Wheat

DISCLAIMER: This report has been prepared by GroCapital Financial Services Pty Ltd, a wholly owned subsidiary of AFGRI Operations Limitedis provided to you for information purposes only.GROCAPITAL AND AFGRI hereby certify that the views expressed in this report were obtained from sources which GROCAPITAL AND AFGRI consider to be reliable.GROCAPITAL AND AFGRI do not make any representations or give any guarantees or warranties, expressed or implied, as to the correctness, accuracy or completeness of the report.Neither GROCAPITAL AND AFGRI, nor any affiliate, nor any of their respective officers, directors, partners or employees, shall assume any liability for any losses arising from errors or omissions in the opnions, forecasts or information, irrespective of whether there has been any negligence by GroCapital and AFGRI, their affiliate, or their respective officers, directors, partners or employees, regardless of whether such damages were foreseen or unforeseen. The information contained in this report is confidential and may be subject to legal privilege. This report is not intended to not should it be taken to create any legal relations or contractual relations.