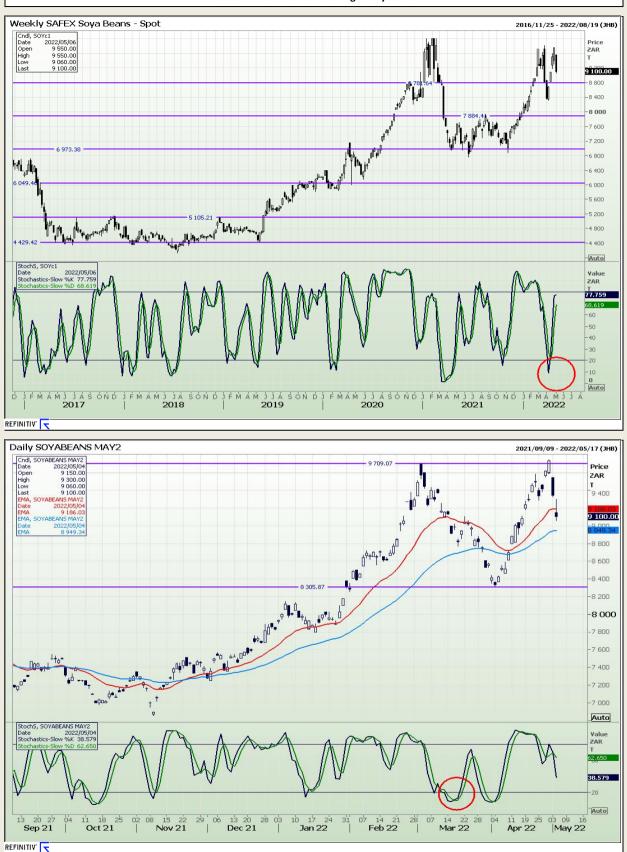

# **Technical Analysis**

South African Futures Exchange - Soybeans

DISCLAIMER: This report has been prepared by GroCapital Financial Services Pty Ltd, a wholly owned subsidiary of AFGRI Operations Limitedis provided to you for information purposes only.GROCAPITAL AND AFGRI hereby certify that the views expressed in this report were obtained from sources which GROCAPITAL AND AFGRI consider to be reliable.GROCAPITAL AND AFGRI do not make any representations or give any guarantees or warranties, expressed or implied, as to the correctness, accuracy or completeness of the report.Nether GROCAPITAL AND AFGRI, nor any affiliate, nor any of their respective officers, directors, partners or employees, shall assume any liability for any losses arising from errors or omissions in the opinions, forecasts or information, irrespective of whether there has been any negligence by GroCapital and AFGRI, their affiliate, or their respective officers, directors, partners or employees, regardless of whether such damages were foreseen or unforeseen. The information contained in this report is confidential and may be subject to legal privilege. This report is not intended to not should it be taken to create any legal relations or contractual relations.

Market Report : 05 May 2022