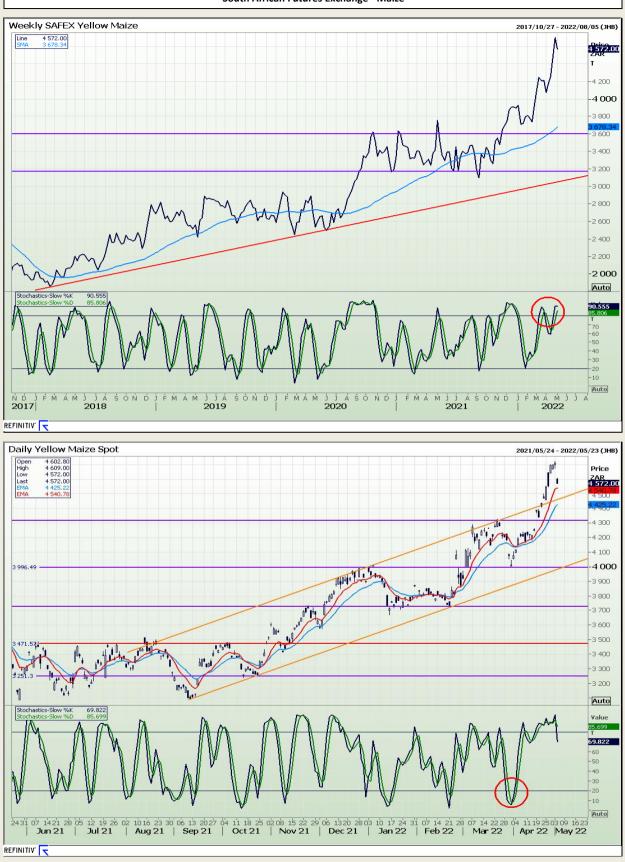

Market Report : 05 May 2022

## **Technical Analysis**

South African Futures Exchange - Maize

DISCLAIMER: This report has been prepared by GroCapital Financial Services Pty Ltd, a wholly owned subsidiary of AFGRI Operations Limitedis provided to you for information purposes only.GROCAPITAL AND AFGRI hereby certify that the views expressed in this report were obtained from sources which GROCAPITAL AND AFGRI consider to be reliable.GROCAPITAL AND AFGRI do not make any representations or give any guarantees or warranties, expressed or implied, as to the correctness, accuracy or completeness of the report.Neither GROCAPITAL AND AFGRI, nor any affiliate, nor any of their respective officers, directors, partners or employees, as any lability for any losses arising from errors or omissions in the opinions, forecasts or information, irrespective of whether there has been any negligence by GroCapital and AFGRI, their affiliate, or their respective officers, directors, partners or employees, regardless of whether such damages were foreseen or unforeseen. The information contained in this report is confidential and may be subject to legal privilege. This report is not intended to not should it be taken to create any legal relations or contractual relations.