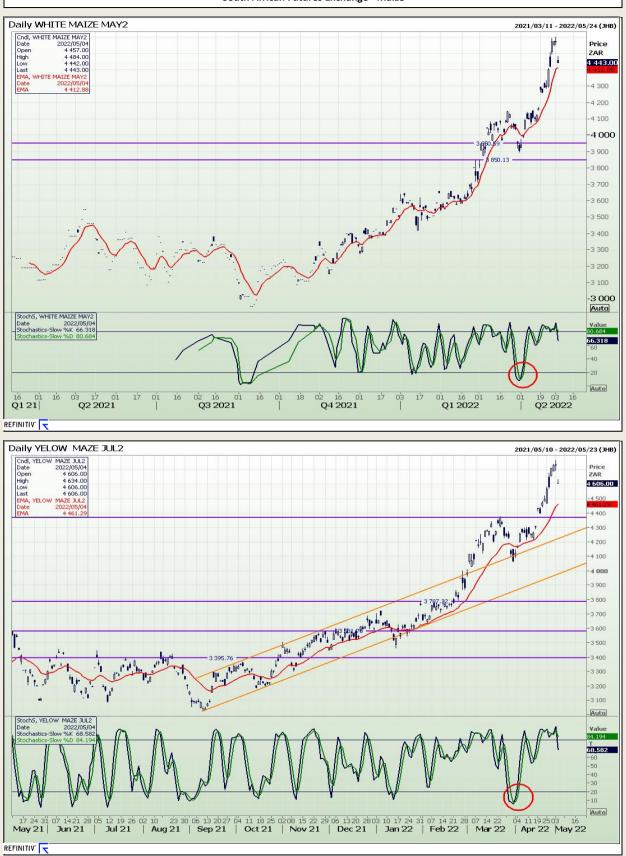

Market Report : 05 May 2022

## **Technical Analysis**

South African Futures Exchange - Maize

DISCLAIMER: This report has been prepared by GroCapital Financial Services Pty Ltd, a wholly owned subsidiary of AFGRI Operations Limitedis provided to you for information purposes only.GROCAPITAL AND AFGRI hereby certify that the views expressed in this report were obtained from sources which GROCAPITAL AND AFGRI consider to be reliable.GROCAPITAL AND AFGRI do not make any representations or give any guarantees or warranties, expressed or implied, as to the correctness, accuracy or completeness of the report.Neither GROCAPITAL AND AFGRI, nor any affiliate, nor any of their respective officers, directors, partners or employees, as any lability for any losses arising from errors or omissions in the opinions, forecasts or information, irrespective of whether there has been any negligence by GroCapital and AFGRI, their affiliate, or their respective officers, directors, partners or employees, regardless of whether such damages were foreseen or unforeseen. The information contained in this report is confidential and may be subject to legal privilege. This report is not intended to not should it be taken to create any legal relations or contractual relations.