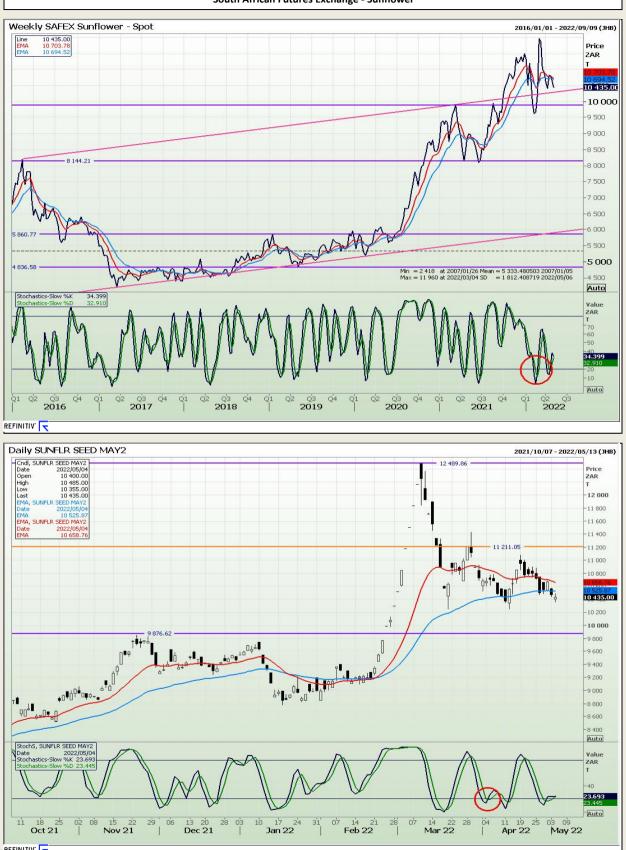

Market Report : 05 May 2022

# **Technical Analysis**

South African Futures Exchange - Sunflower

REFINITIV' 🧮

DISCLAIMER: This report has been prepared by GroCapital Financial Services Pty Ltd , a wholly owned subsidiary of AFGRI Operations Limitedis provided to you for information purposes only.GROCAPITAL AND AFGRI hereby certify that the views expressed in this report were obtained from sources which GROCAPITAL AND AFGRI consider to be reliable.GROCAPITAL AND AFGRI do not make any representations or give any guarantees or warranties, expressed or implied, as to the correctness, accuracy or completeness of the report. Neither GROCAPITAL AND AFGRI, nor any affiliate, nor any of their respective officers, directors, partners or employees shall assume any liability for any losses arising from errors or omissions in the opinions, forecasts or information, irrespective of whether there has been any negligence by GroCapital and AFGRI, their affiliate, or their respective officers, directors, partners or employees, regardless of whether such damages were foreseen or unforeseen. The information contained in this report is confidential and may be subject to legal privilege. This report is not intended to not should it be taken to create any legal relations or contractual relatio