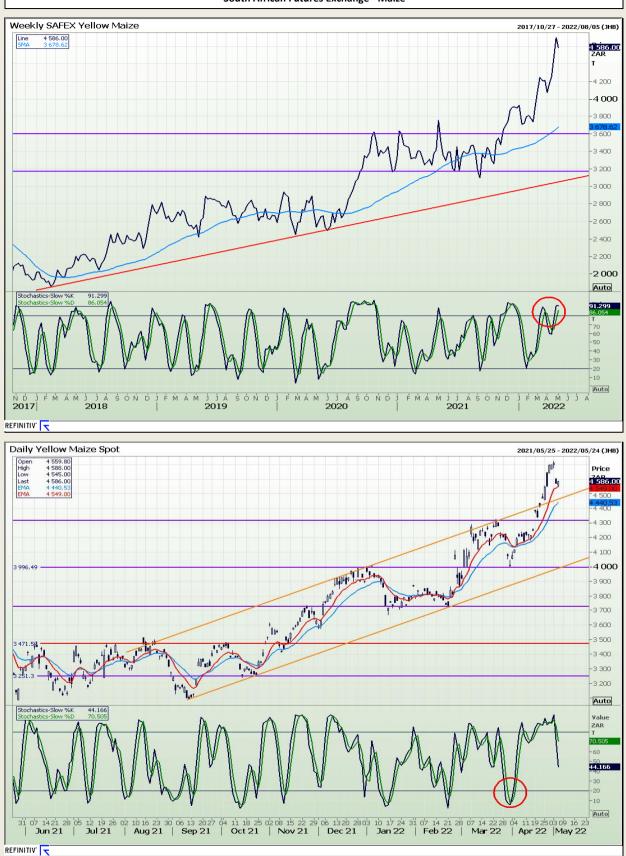

## **Technical Analysis**

South African Futures Exchange - Maize

Market Report : 06 May 2022