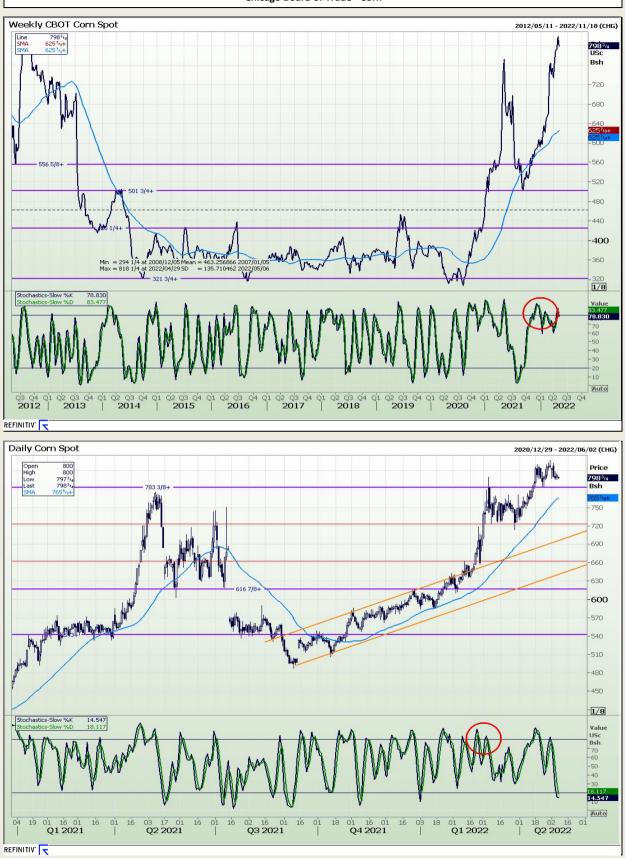

# **Technical Analysis**

Chicago Board of Trade - Corn

Market Report : 06 May 2022