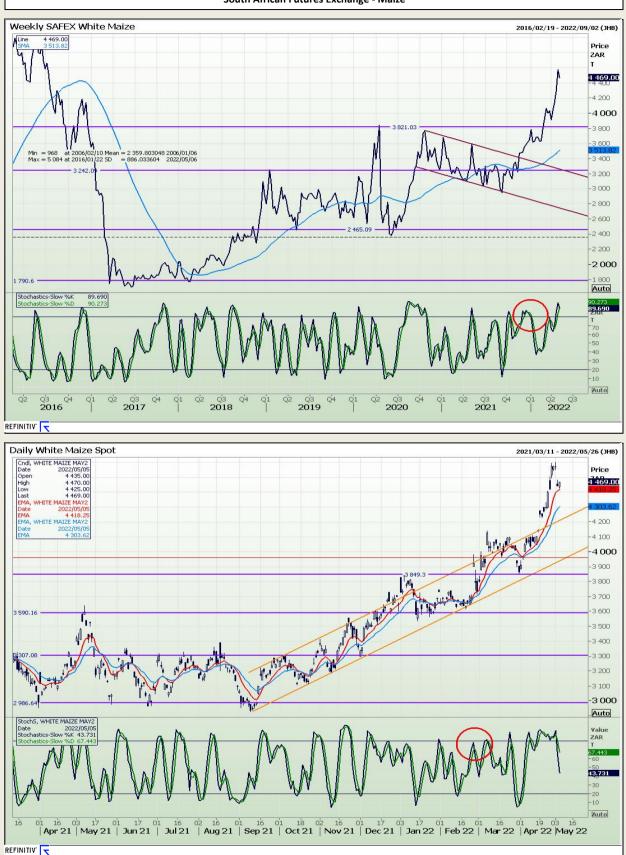

# **Technical Analysis**

South African Futures Exchange - Maize

Market Report : 06 May 2022

## **Technical Analysis**

South African Futures Exchange - Maize

DISCLAIMER: This report has been prepared by GroCapital Financial Services Pty Ltd , a wholly owned subsidiary of AFGRI Operations Limitedis provided to you for information purposes only.GROCAPITAL AND AFGRI hereby certify that the views expressed in this report were obtained from sources which GROCAPITAL AND AFGRI consider to be reliable.GROCAPITAL AND AFGRI do not make any representations or give any guarantees or warranties, expressed or implied, as to the correctness, accuracy or completeness of the report.Neither GROCAPITAL AND AFGRI, nor any affiliate, nor any of their respective officers, directors, partners or employees, sealing from errors or omissions in the opinions, forecasts or information, irrespective of whether there has been any negligence by GroCapital and AFGRI, their affiliate, or their respective officers, directors, partners or employees, regardless of whether such damages were foreseen or unforeseen. The information contained in this report is confidential and may be subject to legal privilege. This report is not intended to not should it be taken to create any legal relations or contractual relations.