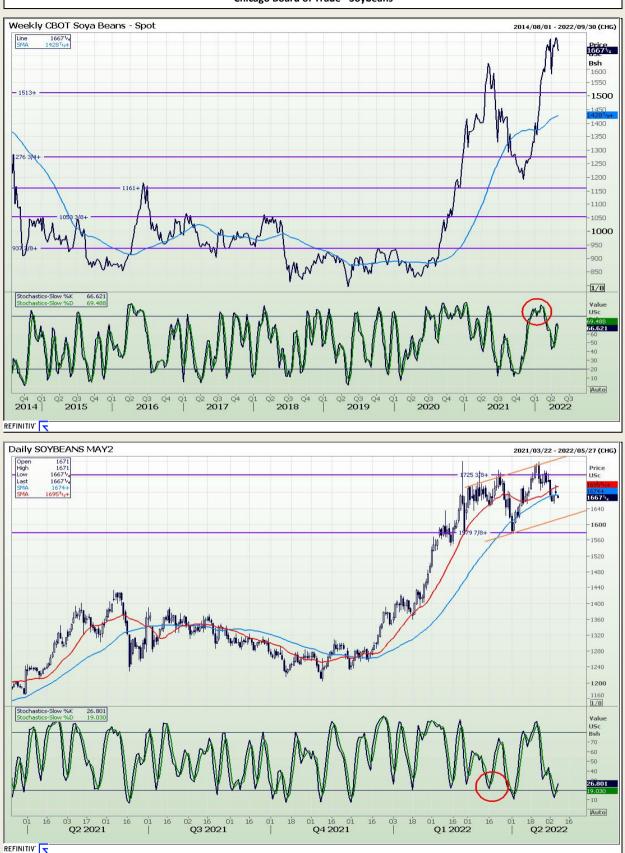

# **Technical Analysis**

Chicago Board of Trade - Soybeans

Market Report : 06 May 2022