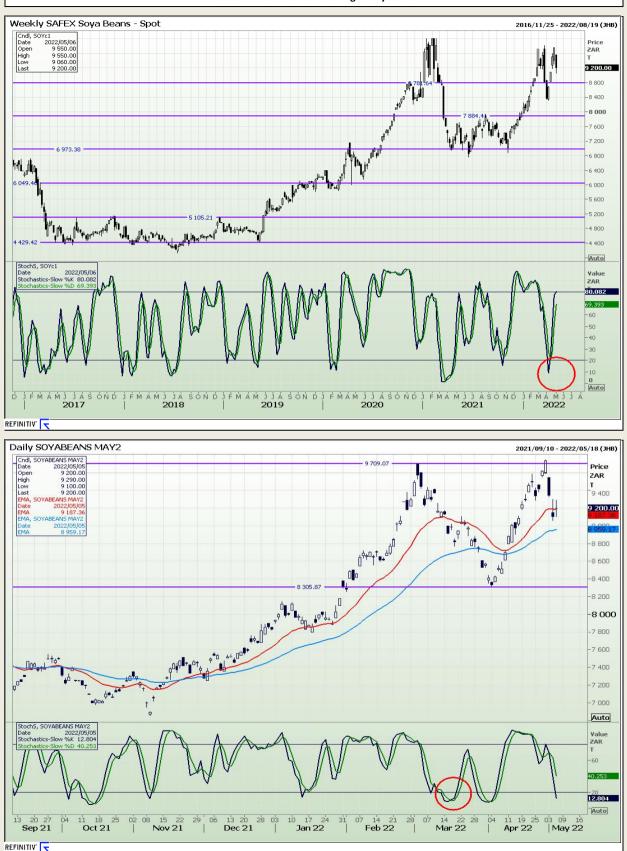

# **Technical Analysis**

South African Futures Exchange - Soybeans

Market Report : 06 May 2022