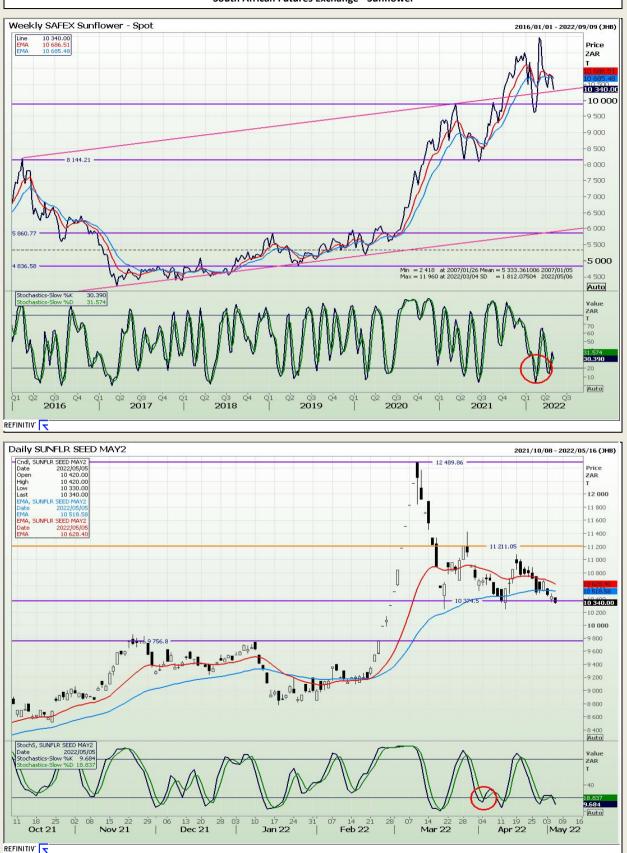

063 2720 Willem Peyper - 011 063 2724 Johan Du Toit - 011 063 2723



Market Report : 06 May 2022

## **Technical Analysis**

South African Futures Exchange - Maize





Market Report : 06 May 2022

# **Technical Analysis**

Chicago Board of Trade and Kansas Board of Trade - Wheat





Market Report : 06 May 2022

## **Technical Analysis**

South African Futures Exchange - Wheat





Market Report : 06 May 2022

# **Technical Analysis**

Chicago Board of Trade and Kansas Board of Trade - Wheat





Market Report : 06 May 2022

# **Technical Analysis**

Chicago Board of Trade - Soybeans





Market Report : 06 May 2022

# **Technical Analysis**

South African Futures Exchange - Soybeans





Market Report : 06 May 2022

# **Technical Analysis**

South African Futures Exchange - Sunflower