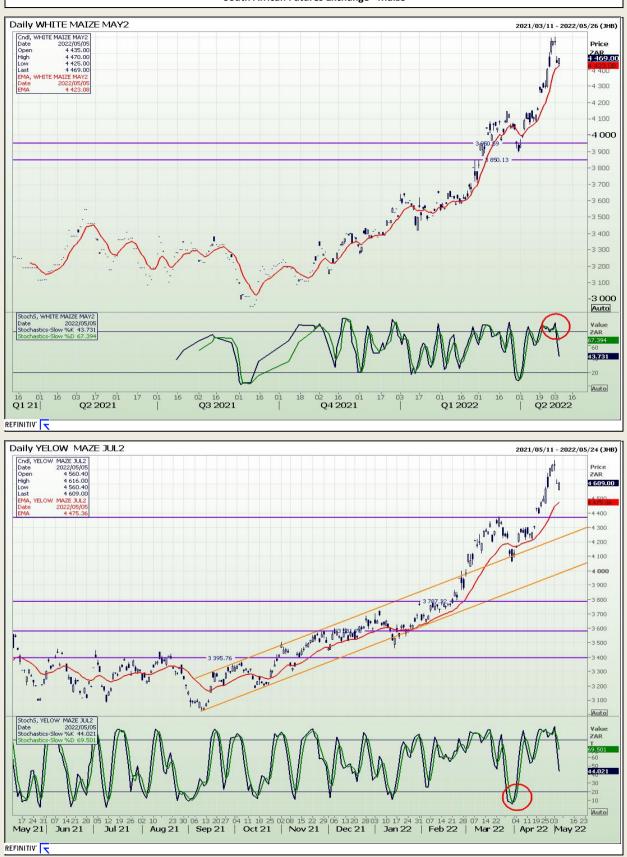

## **Technical Analysis**

South African Futures Exchange - Maize

Market Report : 06 May 2022