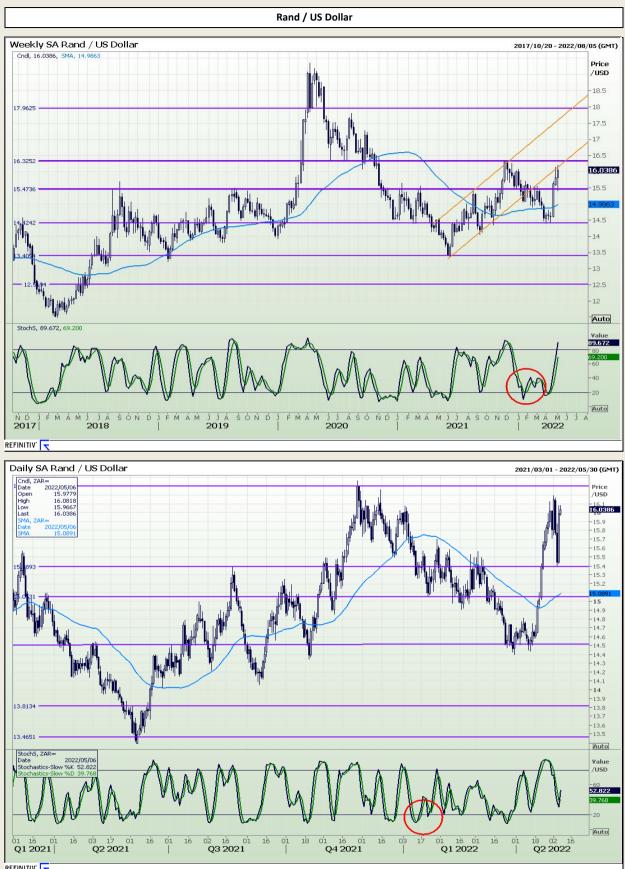

Market Report : 06 May 2022

**Technical Analysis** 



REFINITIV'



Market Report : 06 May 2022

# **Technical Analysis**

CBOT / SAFEX Spreads



DISCLAIMER: This report has been prepared by GroCapital Financial Services Pty Ltd , a wholly owned subsidiary of AFGRI Operations Limitedis provided to you for information purposes only.GROCAPITAL AND AFGRI hereby certify that the views expressed in this report were obtained from sources which GROCAPITAL AND AFGRI consider to be reliable.GROCAPITAL AND AFGRI do not make any representations or give any guarantees or warranties, expressed or implied, as to the correctness, accuracy or completeness of the report.Neither GROCAPITAL AND AFGRI, nor any affiliate, nor any of their respective officers, directors, partners or employees shall assume any liability for any losses arising from errors or omis