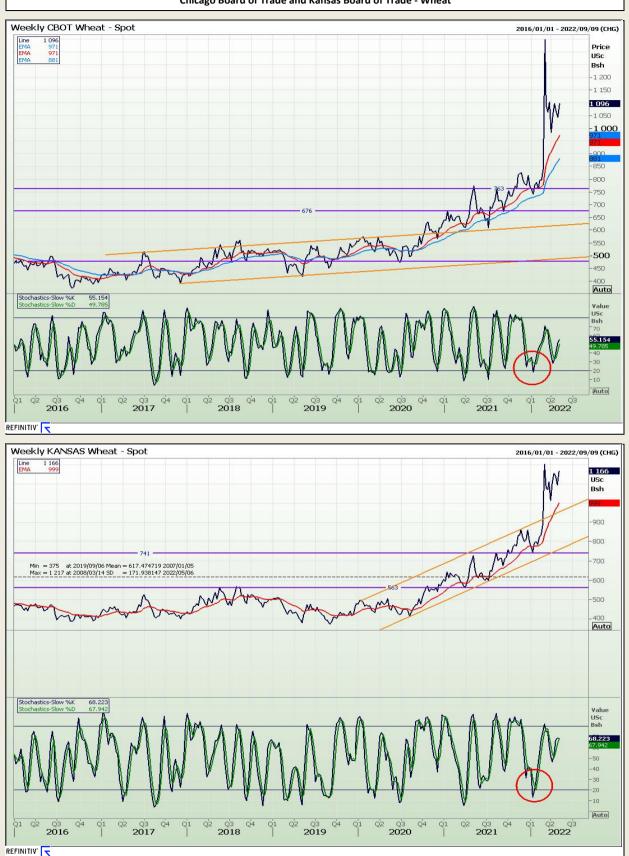

# **Technical Analysis**

Chicago Board of Trade and Kansas Board of Trade - Wheat

Market Report : 06 May 2022