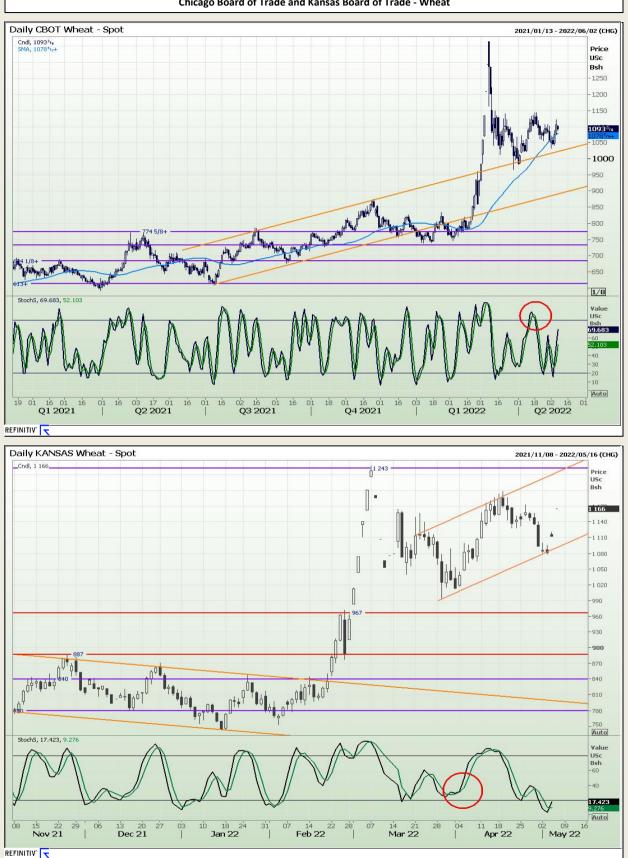

# **Technical Analysis**

Chicago Board of Trade and Kansas Board of Trade - Wheat

Market Report : 06 May 2022