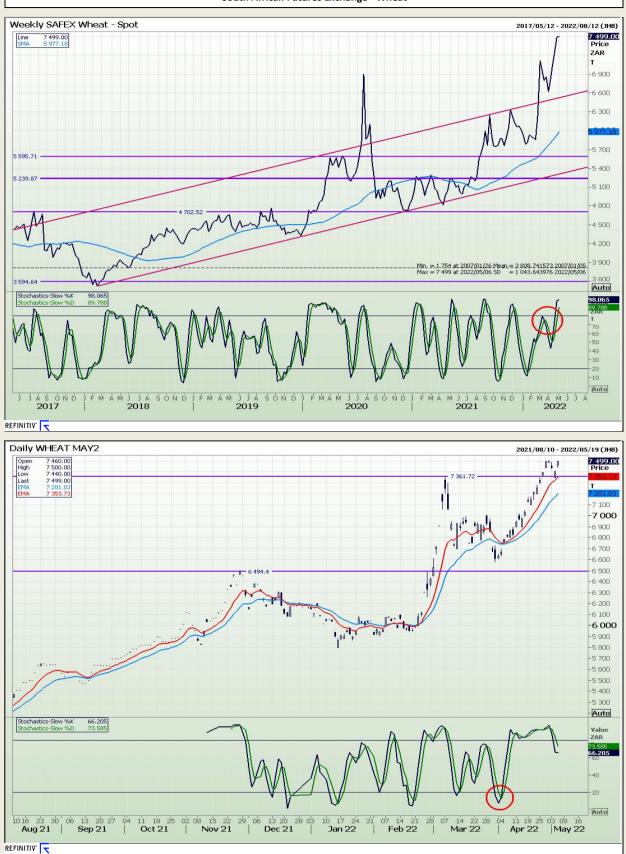

## **Technical Analysis**

South African Futures Exchange - Wheat

Market Report : 06 May 2022

# **Technical Analysis**

Chicago Board of Trade and Kansas Board of Trade - Wheat

Market Report : 06 May 2022