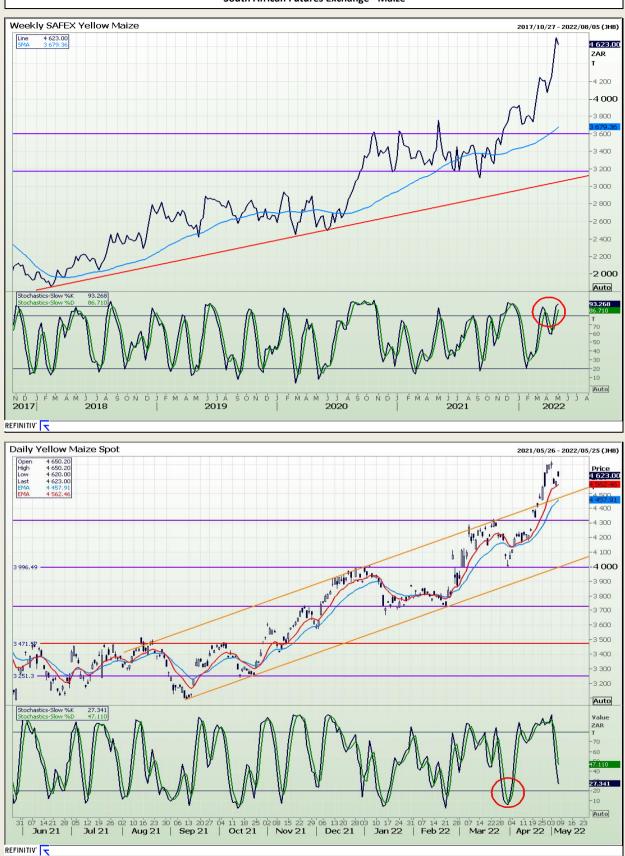

# **Technical Analysis**

South African Futures Exchange - Maize

DISCLAIMER: This report has been prepared by GroCapital Financial Services Pty Ltd , a wholly owned subsidiary of AFGRI Operations Limitedis provided to you for information purposes only.GROCAPITAL AND AFGRI hereby certify that the views expressed in this report were obtained from sources which GROCAPITAL AND AFGRI consider to be reliable.GROCAPITAL AND AFGRI do not make any representations or give any guarantees or warranties, expressed or implied, as to the correctness, accuracy or completeness of the report.Neither GROCAPITAL AND AFGRI, nor any affiliate, nor any of their respective officers, directors, partners or employees, sealing from errors or omissions in the opinions, forecasts or information, irrespective of whether there has been any negligence by GroCapital and AFGRI, their affiliate, or their respective officers, directors, partners or employees, regardless of whether such damages were foreseen or unforeseen. The information contained in this report is confidential and may be subject to legal privilege. This report is not intended to not should it be taken to create any legal relations or contractual relations.

Market Report : 09 May 2022