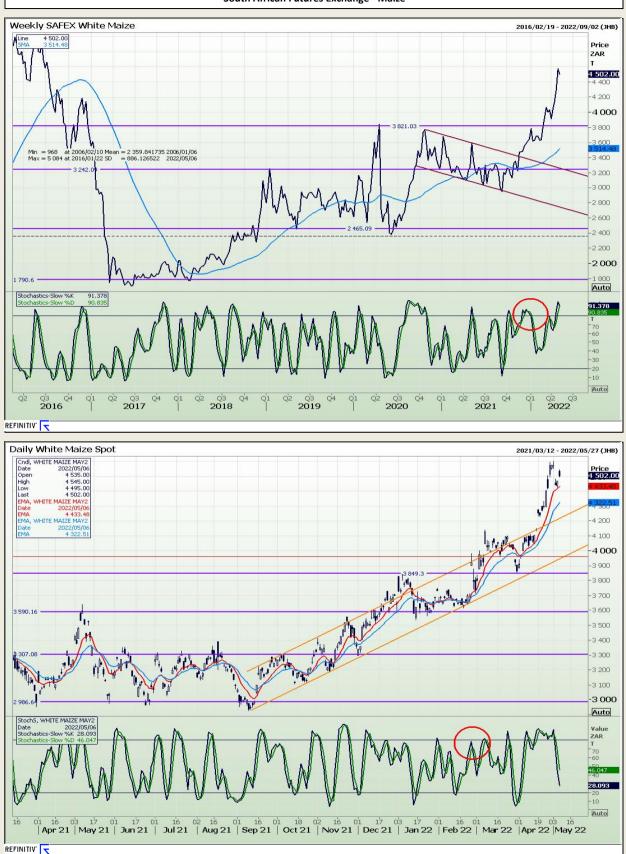

# **Technical Analysis**

South African Futures Exchange - Maize

DISCLAIMER: This report has been prepared by GroCapital Financial Services Pty Ltd, a wholly owned subsidiary of AFGRI Operations Limitedis provided to you for information purposes only.GROCAPITAL AND AFGRI hereby certify that the views expressed in this report were obtained from sources which GROCAPITAL AND AFGRI consider to be reliable.GROCAPITAL AND AFGRI do not make any representations or give any guarantees or warranties, expressed or implied, as to the correctness, accuracy or completeness of the report.Neither GROCAPITAL AND AFGRI, nor any affiliate, nor any of their respective officers, directors, partners or employees, shall assume any liability for any losses arising from errors or omissions in the opinions, forecasts or information, irrespective of whether there has been any negligence by GroCapital and AFGRI, their affiliate, or their respective officers, directors, partners or employees, regardless of whether such damages were foreseen or unforeseen. The information contained in this report is confidential and may be subject to legal privilege. This report is not intended to not should it be taken to create any legal relations or contractual relations.

Market Report : 09 May 2022