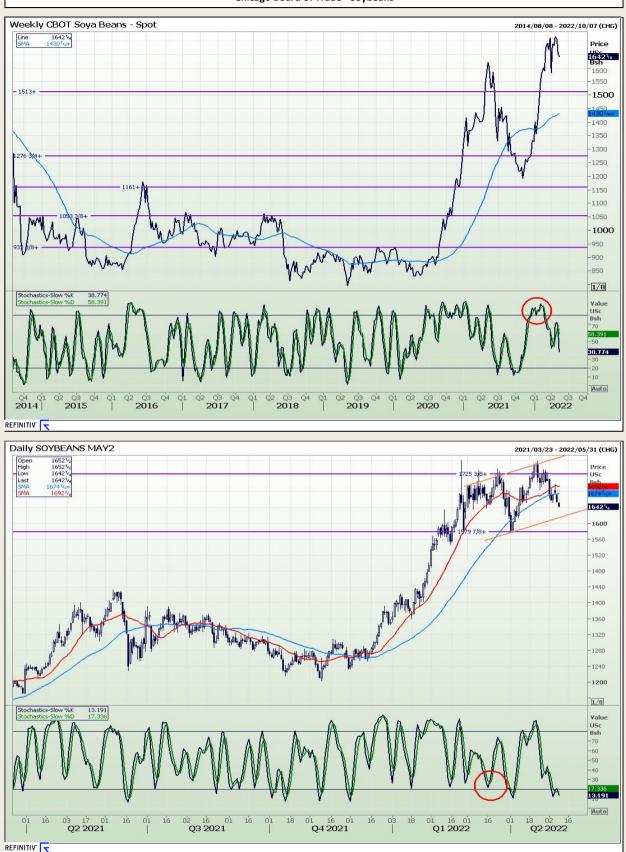

# **Technical Analysis**

Chicago Board of Trade - Soybeans

DISCLAIMER: This report has been prepared by GroCapital Financial Services Pty Ltd, a wholly owned subsidiary of AFGRI Operations Limitedis provided to you for information purposes only.GROCAPITAL AND AFGRI hereby certify that the views expressed in this report were obtained from sources which GROCAPITAL AND AFGRI consider to be reliable.GROCAPITAL AND AFGRI do not make any representations or give any guarantees or warranties, expressed or implied, as to the correctness, accuracy or completeness of the report.Neither GROCAPITAL AND AFGRI, nor any affiliate, nor any of their respective officers, directors, partners or employees, respirations in the opinions, forecasts or information, irrespective of whether there has been any negligence by GroCapital and AFGRI, their affiliate, or their respective officers, directors, partners or employees, regardless of whether such damages were foreseen or unforeseen. The information contained in this report is confidential and may be subject to legal privilege. This report is not intended to not should it be taken to create any legal relations or contractual relations.