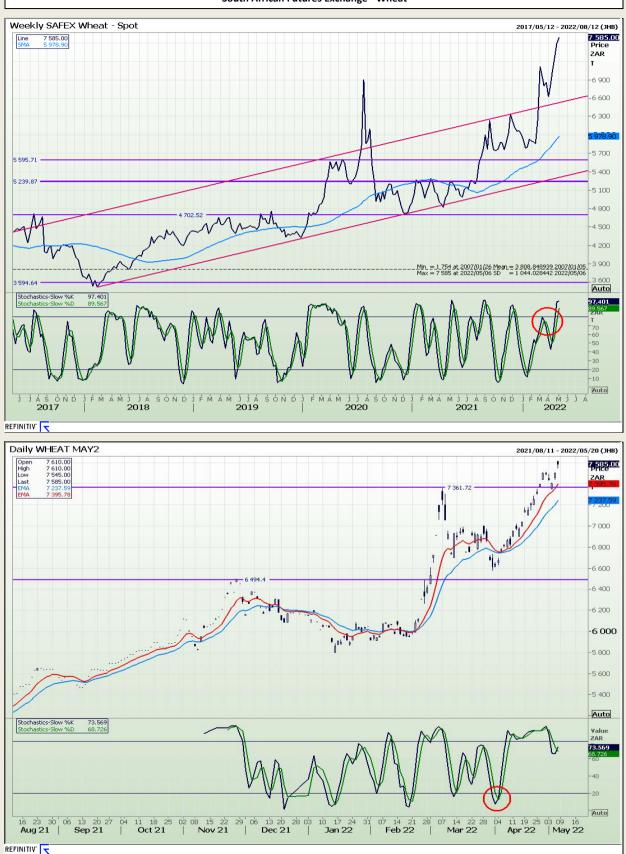

# **Technical Analysis**

South African Futures Exchange - Wheat

DISCLAIMER: This report has been prepared by GroCapital Financial Services Pty Ltd, a wholly owned subsidiary of AFGRI Operations Limitedis provided to you for information purposes only.GROCAPITAL AND AFGRI hereby certify that the views expressed in this report were obtained from sources which GROCAPITAL AND AFGRI consider to be reliable.GROCAPITAL AND AFGRI do not make any representations or give any guarantees or warranties, expressed or implied, as to the correctness, accuracy or completeness of the report.Neither GROCAPITAL AND AFGRI, nor any affiliate, nor any of their respective officers, directors, partners or employees, shall assume any liability for any losses arising from errors or omissions in the opnions, forecasts or information, irrespective of whether there has been any negligence by GroCapital and AFGRI, their affiliate, or their respective officers, directors, partners or employees, regardless of whether such damages were foreseen or unforeseen. The information contained in this report is confidential and may be subject to legal privilege. This report is not intended to not should it be taken to create any legal relations or contractual relations.