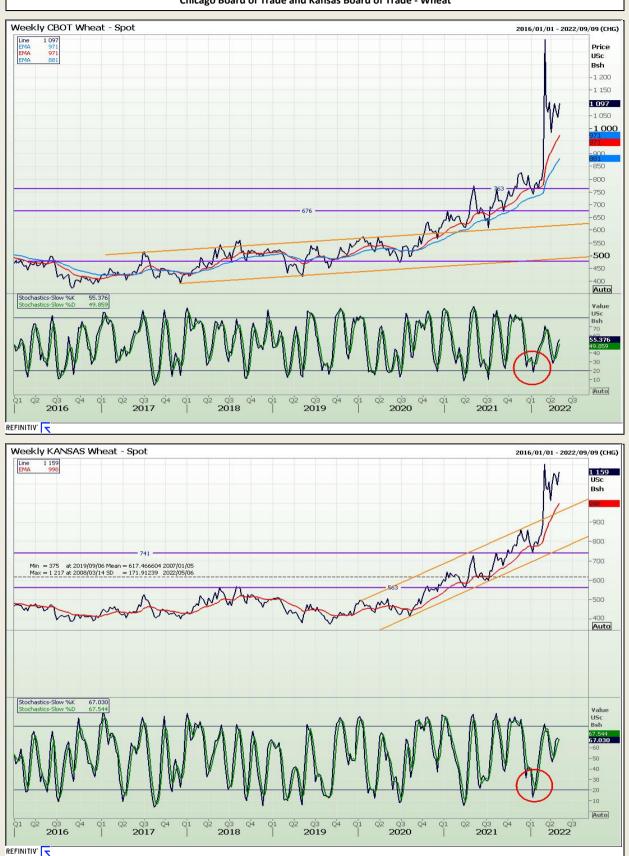

# **Technical Analysis**

Chicago Board of Trade and Kansas Board of Trade - Wheat

DISCLAIMER: This report has been prepared by GroCapital Financial Services Pty Ltd, a wholly owned subsidiary of AFGRI Operations Limitedis provided to you for information purposes only.GROCAPITAL AND AFGRI hereby certify that the views expressed in this report were obtained from sources which GROCAPITAL AND AFGRI consider to be reliable.GROCAPITAL AND AFGRI do not make any representations or give any guarantees or warranties, expressed or implied, as to the correctness, accuracy or completeness of the report.Neither GROCAPITAL AND AFGRI, nor any affiliate, nor any of their respective officers, directors, partners or employees, shall assume any liability for any losses arising from errors or omissions in the opnions, forecasts or information, irrespective of whether there has been any negligence by GroCapital and AFGRI, their affiliate, or their respective officers, directors, partners or employees, regardless of whether such damages were foreseen or unforeseen. The information contained in this report is confidential and may be subject to legal privilege. This report is not intended to not should it be taken to create any legal relations or contractual relations.

Market Report : 09 May 2022