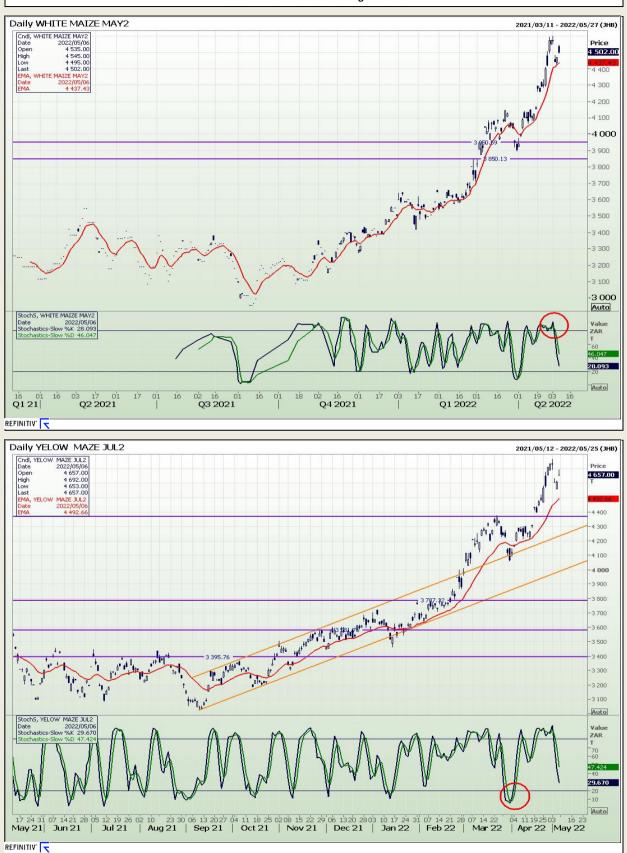

# **Technical Analysis**

South African Futures Exchange - Maize

DISCLAIMER: This report has been prepared by GroCapital Financial Services Pty Ltd, a wholly owned subsidiary of AFGRI Operations Limitedis provided to you for information purposes only.GROCAPITAL AND AFGRI hereby certify that the views expressed in this report were obtained from sources which GROCAPITAL AND AFGRI consider to be reliable.GROCAPITAL AND AFGRI do not make any representations or give any guarantees or warranties, expressed or implied, as to the correctness, accuracy or completeness of the report.Nether GROCAPITAL AND AFGRI, nor any affiliate, nor any of their respective officers, directors, partners or employees, shall assume any liability for any losses arising from errors or omissions in the opinions, forecasts or information, irrespective of whether there has been any negligence by GroCapital and AFGRI, their affiliate, or their respective officers, directors, partners or employees, regardless of whether such damages were foreseen or unforeseen. The information contained in this report is confidential and may be subject to legal privilege. This report is not intended to not should it be taken to create any legal relations or contractual relations.

Market Report : 09 May 2022