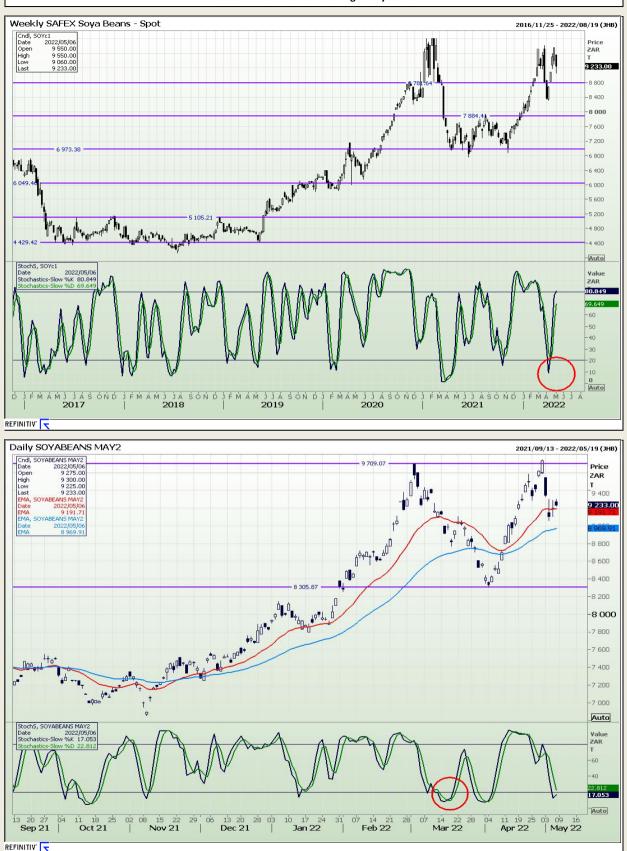

# **Technical Analysis**

South African Futures Exchange - Soybeans

DISCLAIMER: This report has been prepared by GroCapital Financial Services Pty Ltd, a wholly owned subsidiary of AFGRI Operations Limitedis provided to you for information purposes only.GROCAPITAL AND AFGRI hereby certify that the views expressed in this report were obtained from sources which GROCAPITAL AND AFGRI consider to be reliable.GROCAPITAL AND AFGRI do not make any representations or give any guarantees or warranties, expressed or implied, as to the correctness, accuracy or completeness of the report.Neither GROCAPITAL AND AFGRI, nor any affiliate, nor any of their respective officers, directors, partners or employees, respirations in the opinions, forecasts or information, irrespective of whether there has been any negligence by GroCapital and AFGRI, their affiliate, or their respective officers, directors, partners or employees, regardless of whether such damages were foreseen or unforeseen. The information contained in this report is confidential and may be subject to legal privilege. This report is not intended to not should it be taken to create any legal relations or contractual relations.