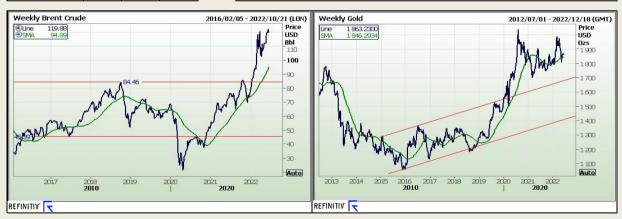

#### Commodities

|           | Last    | Value<br>Change | % Change |
|-----------|---------|-----------------|----------|
| Platinum  | 958.76  | -14.49          | -1.51%   |
| Gold      | 1863.17 | -7.79           | -0.42%   |
| Silver    | 21.65   | -0.22           | -1.02%   |
| Copper    | 4.26    | -0.04           | -0.87%   |
| Gasoil    | 1265.00 | -16.75          | -1.32%   |
| Brent Oil | 119.87  | -2.14           | -1.79%   |

ALSI

FTSE

DAX

BDLive - Bengaluru — Gold edged down on Friday and was set for a weekly fall, as treasury yields rose, with investors awaiting key monthly US inflation data for cues on the future of the Federal Reserve's monetary policy.

Spot gold eased 0.2% to \$1,844.78/oz at 3.11am GMT, while US gold futures eased 0.3% to \$1,848.10/oz. Benchmark US 10-year treasury yields edged up, hurting demand for zero-yield gold.

US consumer price index (CPI) data expected later in the day has market participants anxiously waiting for confirmation that decades-high inflation peaked in March. "The market is very much in consolidation mode this week ahead of tonight's key US CPI, which could significantly influence the Federal Reserve beyond September," said Stephen Innes, managing partner at SPI Asset Management.