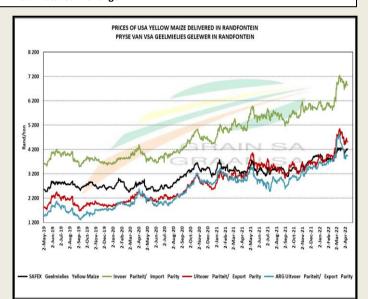

### South African Futures Exchange

|                     | МТМ        | Volatility | Parity<br>Change | Parity Price |
|---------------------|------------|------------|------------------|--------------|
| White Maize Future  |            |            |                  |              |
| Jul 2022            | R 4415.00  | 26.5%      | R 190.30         | R 4 605.30   |
| Sep 2022            | R 4 480.00 | 25%        | R 194.27         | R 4674.27    |
| Dec 2022            | R 4 563.00 | 23.5%      | R 200.06         | R 4763.06    |
| Mar 2023            | R 4 545.00 | 23.5%      | R 165.43         | R 4710.43    |
| May 2023            | R 4 319.00 | 13.5%      | R 175.09         | R 4 494.09   |
| Jul 2023            | R 4 269.00 | 23.25%     |                  | R 4 269.00   |
| Sep 2023            |            |            |                  |              |
| Yellow Maize Future |            |            |                  |              |
| Jul 2022            | R 4 517.00 | 24%        | R 190.30         | R 4 707.30   |
| Sep 2022            | R 4 587.00 | 24.5%      | R 194.27         | R 4781.27    |
| Dec 2022            | R 4 660.00 | 22.25%     | R 200.06         | R 4 860.06   |
| Mar 2023            | R 4 633.00 | 21.25%     | R 165.43         | R 4 798.43   |
| May 2023            | R 4 320.00 | 22%        | R 175.09         | R 4 495.09   |
| Jul 2023            | R 4 339.00 | 19.5%      |                  | R 4 339.00   |
| Sep 2023            |            |            |                  |              |

The local Maize market traded higher yesterday. The Jun'22 WMAZ contract ended R36.00 up and Jun'22 YMAZ closed R42.00 higher. The Jul'22 WMAZ closed higher by R33.00 and Jul'22 YMAZ ended R37.00 up. The parity move for the Jun'22 Maize contract for yesterday was R189.00 positive.