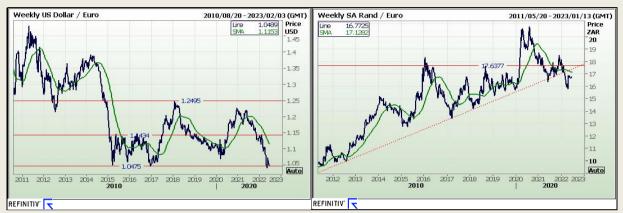

#### Currencies

| Currency           | Bid -<br>Yesterday Current Bid<br>12pm |          | Value<br>Change | % Change |  |
|--------------------|----------------------------------------|----------|-----------------|----------|--|
| USDollar/Rand      | 15.5734                                | 15.9951  | 0.4217          | 2.71%    |  |
| Euro/Rand          | 16.5034                                | 16.7725  | 0.2691          | 1.63%    |  |
| GBPound/Rand       | 19.3908                                | 19.6279  | 0.2371          | 1.22%    |  |
| AusDollar/Rand     | 11.0867                                | 11.2206  | 0.1339          | 1.21%    |  |
| Euro/USDollar      | 1.0595                                 | 1.0489   | -0.0106         | -1.00%   |  |
| GBPound/USDollar   | 1.2453                                 | 1.2276   | -0.0177         | -1.42%   |  |
| AusDollar/USDollar | 0.7119                                 | 0.7015   | -0.0104         | -1.46%   |  |
| JpyYen/USDollar    | 133.8200                               | 134.8200 | 1.0000          | 0.75%    |  |