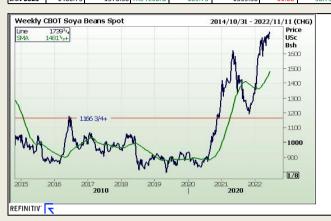

#### Chicago Board of Trade

| CBOT Soybean Seed |                                      |         |                                           |        |                      |                                          |                                  |  |  |  |  |  |
|-------------------|--------------------------------------|---------|-------------------------------------------|--------|----------------------|------------------------------------------|----------------------------------|--|--|--|--|--|
| Month             | Yesterday Main Session<br>12pm Close |         | Main Session Main Session<br>Close Change |        | Current<br>Overnight | Overnight<br>Change from<br>Main Session | Overnight<br>Change from<br>12pm |  |  |  |  |  |
| JUL 2022          | 1757.50                              | 1745.50 | The record                                | -12.00 | 902.00               | -843.50                                  | -855.50                          |  |  |  |  |  |
| AUG 2022          | 1668.50                              | 1662.00 | The record                                | -6.50  | 1654.25              | -7.75                                    | -14.25                           |  |  |  |  |  |
| SEP 2022          | 1590.50                              | 1584.25 | The record                                | -6.25  | 1576.25              | -8.00                                    | -14.25                           |  |  |  |  |  |
| NOV 2022          | 1569.25                              | 1568.25 | The record                                | -1.00  | 1558.75              | -9.50                                    | -10.50                           |  |  |  |  |  |
| JAN 2023          | 1460.75                              | 1570.50 | The record                                | 109.75 | 1559.50              | -11.00                                   | 98.75                            |  |  |  |  |  |

FarmProgress - Soybean prices eroded more than 1% lower on a round of profit taking despite USDA reporting healthy export demand and tightening stocks in today's WASDE report. Prices remain close to a decade-long high, meantime. July futures fell 21 cents to \$17.48, with August futures down 17.75 cents to \$16.62.

Soybean basis bids showed some volatility in either direction on Friday, tumbling as much as 20 cents lower at two interior river terminals while firming 10 cents higher at two Midwestern processors today.

USDA's latest outlook for soybeans saw lower beginning and ending stocks, plus higher prices. The agency raised its soybean export estimates by 30 million bushels to 2.17 billion, "reflecting strong export sales and a reduced export forecast for Brazil." That meant 2022/23 ending stocks fell 30 million bushels to 280 million, versus an average trade guess of 307 million.

USDA's new South American production estimates for 2021/22 firmed. Brazilian production increased to 4.629 billion bushels, while Argentine production increased to 1.595 billion bushels.

China plans to auction off another 18.4 million bushels of its state reserves of imported soybeans on June 17 to replenish local supplies and quell high prices. The country has offered similar auctions regularly throughout 2022.