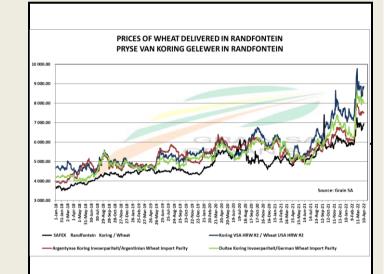

#### South African Futures Exchange

|                            | МТМ        | Volatility | Parity<br>Change | Parity Price |  |
|----------------------------|------------|------------|------------------|--------------|--|
| <b>Bread Milling Wheat</b> |            |            |                  |              |  |
| Jul 2022                   | R 7970.00  | 17%        | R 300.39         | R 8 270.39   |  |
| Sep 2022                   | R 7862.00  | 20.5%      | R 302.44         | R 8 164.44   |  |
| Dec 2022                   | R 7 220.00 | 17%        | R 300.09         | R 7 520.09   |  |
| Mar 2023                   | R 7 336.00 | 0%         | R 307.28         | R 7 643.28   |  |
| May 2023                   |            |            |                  |              |  |
| Jul 2023                   |            |            |                  |              |  |
| Sep 2023                   |            |            |                  |              |  |
| Cape Wheat                 |            |            |                  |              |  |
| Jul 2022                   |            |            |                  |              |  |
| Sep 2022                   |            |            |                  |              |  |
| Dec 2022                   |            |            |                  |              |  |
| Mar 2023                   |            |            |                  |              |  |
| May 2023                   |            |            |                  |              |  |
| Jul 2023                   |            |            |                  |              |  |
| Sep 2023                   |            |            |                  |              |  |

The local Weat market closed lower yesterday. The Jun'22 Weat contract closed R45.00 down and Jul'22 Weat closed R30.00 lower. The parity move for the Jun'22 Weat contract for yesterday was R295.00 positive.