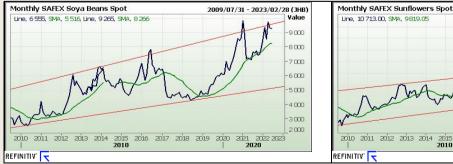

#### South African Futures Exchange

|          | Soybean Future |       |                  |              |  | Sunflower Seeds Future |             |       |                                                                                                                                                                                                                                                                                                                                                                                                                                                                                                                                                                                                                                                                                                                                                                                                                                                                                                                                                                                                                                                                                                                                                                                                                                                                                                                                                                                                                                                                                                                                                                                                                                                                                                                                                                                                                                                                                                                                                                                                                                                                                                                               |
|----------|----------------|-------|------------------|--------------|--|------------------------|-------------|-------|-------------------------------------------------------------------------------------------------------------------------------------------------------------------------------------------------------------------------------------------------------------------------------------------------------------------------------------------------------------------------------------------------------------------------------------------------------------------------------------------------------------------------------------------------------------------------------------------------------------------------------------------------------------------------------------------------------------------------------------------------------------------------------------------------------------------------------------------------------------------------------------------------------------------------------------------------------------------------------------------------------------------------------------------------------------------------------------------------------------------------------------------------------------------------------------------------------------------------------------------------------------------------------------------------------------------------------------------------------------------------------------------------------------------------------------------------------------------------------------------------------------------------------------------------------------------------------------------------------------------------------------------------------------------------------------------------------------------------------------------------------------------------------------------------------------------------------------------------------------------------------------------------------------------------------------------------------------------------------------------------------------------------------------------------------------------------------------------------------------------------------|
|          | МТМ            | Vols  | Parity<br>Change | Market Price |  |                        | МТМ         | Vols  |                                                                                                                                                                                                                                                                                                                                                                                                                                                                                                                                                                                                                                                                                                                                                                                                                                                                                                                                                                                                                                                                                                                                                                                                                                                                                                                                                                                                                                                                                                                                                                                                                                                                                                                                                                                                                                                                                                                                                                                                                                                                                                                               |
| Jul 2022 | R 9 322.00     | 23%   | R -4 755.62      | R 4 566.38   |  | Jul 2022               | R 10 802.00 | 24.5% |                                                                                                                                                                                                                                                                                                                                                                                                                                                                                                                                                                                                                                                                                                                                                                                                                                                                                                                                                                                                                                                                                                                                                                                                                                                                                                                                                                                                                                                                                                                                                                                                                                                                                                                                                                                                                                                                                                                                                                                                                                                                                                                               |
| Sep 2022 | R 9455.00      | 19%   | R 162.70         | R 9617.70    |  | Sep 2022               | R 10 965.00 | 0%    |                                                                                                                                                                                                                                                                                                                                                                                                                                                                                                                                                                                                                                                                                                                                                                                                                                                                                                                                                                                                                                                                                                                                                                                                                                                                                                                                                                                                                                                                                                                                                                                                                                                                                                                                                                                                                                                                                                                                                                                                                                                                                                                               |
| Dec 2022 | R 9 610.00     | 18.5% |                  | R 9 610.00   |  | Dec 2022               | R 11 175.00 | 24%   | Andre Andre Andre Andre                                                                                                                                                                                                                                                                                                                                                                                                                                                                                                                                                                                                                                                                                                                                                                                                                                                                                                                                                                                                                                                                                                                                                                                                                                                                                                                                                                                                                                                                                                                                                                                                                                                                                                                                                                                                                                                                                                                                                                                                                                                                                                       |
| Mar 2023 | R 9420.00      | 0%    |                  | R 9420.00    |  | Mar 2023               | R 10 893.00 | 0%    | Samo -                                                                                                                                                                                                                                                                                                                                                                                                                                                                                                                                                                                                                                                                                                                                                                                                                                                                                                                                                                                                                                                                                                                                                                                                                                                                                                                                                                                                                                                                                                                                                                                                                                                                                                                                                                                                                                                                                                                                                                                                                                                                                                                        |
| May 2023 | R 8 706.00     | 18%   |                  | R 8 706.00   |  | May 2023               | R 10 419.00 | 0%    | A Contraction of the second                                                                                                                                                                                                                                                                                                                                                                                                                                                                                                                                                                                                                                                                                                                                                                                                                                                                                                                                                                                                                                                                                                                                                                                                                                                                                                                                                                                                                                                                                                                                                                                                                                                                                                                                                                                                                                                                                                                                                                                                                                                                                                   |
| Jul 2023 |                |       |                  |              |  | Jul 2023               |             |       | A STATE OF |
| Sep 2023 |                |       |                  |              |  | Sep 2023               |             |       |                                                                                                                                                                                                                                                                                                                                                                                                                                                                                                                                                                                                                                                                                                                                                                                                                                                                                                                                                                                                                                                                                                                                                                                                                                                                                                                                                                                                                                                                                                                                                                                                                                                                                                                                                                                                                                                                                                                                                                                                                                                                                                                               |

The local Soya market traded higher yesterday. The Jun'22 Soya contract ended R129.00 up and Jul'22 Soya closed R123.00 higher. The parity move for the Jun'22 Soya contract for yesterday and Jul'22 Suns closed R30.00 lower.

 AHB)
 Monthly SAFEX Sunflowers Spot
 2009/07/31 - 2023/02/28 (3HB)

 Dire, 10713.00, SMA, 9819.05
 Price

 ZAR
 T
 000

 000
 900
 800

 000
 900
 800

 000
 900
 8000

 000
 900
 800

 000
 900
 800