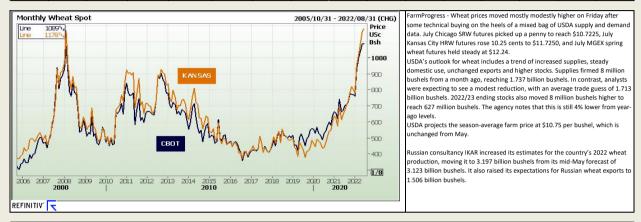

### Wheat Market

Chicago Board of Trade and Kansas Board of Trade

| r        | CBOT Wheat        |                       |              |                                     |                      |                                          |                                  | KBOT Wheat |                   |                       |                        |              |                      |                                          |                                  |
|----------|-------------------|-----------------------|--------------|-------------------------------------|----------------------|------------------------------------------|----------------------------------|------------|-------------------|-----------------------|------------------------|--------------|----------------------|------------------------------------------|----------------------------------|
| Month    | Yesterday<br>12pm | Main Session<br>Close |              | Main Session<br>Change from<br>12pm | Current<br>Overnight | Overnight<br>Change from<br>Main Session | Overnight<br>Change from<br>12pm | Month      | Yesterday<br>12pm | Main Session<br>Close | Main Session<br>Change | Main Servion | Current<br>Overnight | Overnight<br>Change from<br>Main Session | Overnight<br>Change from<br>12pm |
| JUL 2022 | 1066.25           | 1070.75               | The record c | 4.50                                | 1089.25              | 18.50                                    | 23.00                            | JUL 2012   | 1143.75           | 1162.50               | The record             | 18.75        | 1178.75              | 16.25                                    | 35.00                            |
| SEP 2022 | 1079.50           | 1084.75               | The record c | 5.25                                | 1102.50              | 17.75                                    | 23.00                            | SEP 2012   | 1152.75           | 1169.25               | The record             | 16.50        | 1186.00              | 16.75                                    | 33.25                            |
| DEC 2022 | 1092.75           | 1098.00               | The record c | 5.25                                | 1115.00              | 17.00                                    | 22.25                            | DEC 2012   | 1161.75           | 1177.25               | The record             | 15.50        | 1191.50              | 14.25                                    | 29.75                            |
| MAR 2023 | 1101.25           | 1108.00               | The record c | 6.75                                | 1124.50              | 16.50                                    | 23.25                            | MAR 2013   | 1171.75           | 1182.75               | The record             | 11.00        | 1194.75              | 12.00                                    | 23.00                            |
| MAY 2023 | 1118.25           | 1112.00               | The record c | -6.25                               | 529.00               | -583.00                                  | -589.25                          | MAY 2013   | 1018.00           | 1176.50               | The record             | 158.50       | 0.00                 | -1 176.50                                | -1 018.00                        |