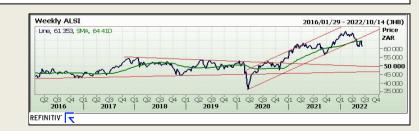

ru — Gold edged down on Friday and was set for a weekly fall, as treasury yields rose, with investors awaiting key monthly US inflation data for cues on the future of the Federal Reserve's monetary policy.

Spot gold eased 0.2% to \$1,844.78/oz at 3.11am GMT, while US gold futures eased 0.3% to \$1,848.10/oz. Benchmark US 10-year treasury yields edged up, hurting demand for zero-yield gold.

US consumer price index (CPI) data expected later in the day has market participants anxiously waiting for confirmation that decades-high inflation peaked in March. "The market is very much in consolidation mode this week ahead of tonight's key US CPI, which could significantly influence the Federal Reserve beyond September," said Stephen Innes, managing partner at SPI Asset Management.



Financials



DISCLAIMER: This report has been prepared by GroCapital Financial Services Pty Ltd , a wholly owned subsidiary of AFGRI Operations Limitedis provided to you for information purposes only.GROCAPITAL AND AFGRI hereby certify that the views expressed in this report were obtained from sources which GROCAPITAL AND AFGRI consider to be reliable.GROCAPITAL AND AFGRI do not make any representations or give any guarantees or warranties, expressed or implied, as to the correctness, accuracy or completeness of the report.Neither GROCAPITAL AND AFGRI, nor any affiliate, nor any of their respective officers, directors, partners or employees, shall assume any liability for any losses arising from errors or omissions in the opinions, forecasts or information, irrespective of whether there has been any