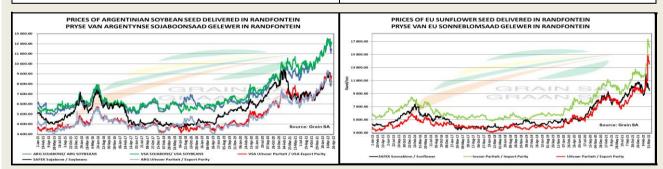

### **Oil Seed Market**

#### South African Futures Exchange

|          | Soybean Future |       |                  |              |  | Sunflower Seeds Future |             |       |                                                                                                                                                                                                                                                                                                                                                                                                                                                                                                                                                                                                                                                                                                                                                                                                                                                                                                                                                                                                                                                                                                                                                                                                                                                                                                                                                                                                                                                                                                                                                                                                                                                                                                                                                                                                                                                                                                                                                                                                                                                                                                                               |
|----------|----------------|-------|------------------|--------------|--|------------------------|-------------|-------|-------------------------------------------------------------------------------------------------------------------------------------------------------------------------------------------------------------------------------------------------------------------------------------------------------------------------------------------------------------------------------------------------------------------------------------------------------------------------------------------------------------------------------------------------------------------------------------------------------------------------------------------------------------------------------------------------------------------------------------------------------------------------------------------------------------------------------------------------------------------------------------------------------------------------------------------------------------------------------------------------------------------------------------------------------------------------------------------------------------------------------------------------------------------------------------------------------------------------------------------------------------------------------------------------------------------------------------------------------------------------------------------------------------------------------------------------------------------------------------------------------------------------------------------------------------------------------------------------------------------------------------------------------------------------------------------------------------------------------------------------------------------------------------------------------------------------------------------------------------------------------------------------------------------------------------------------------------------------------------------------------------------------------------------------------------------------------------------------------------------------------|
|          | МТМ            | Vols  | Parity<br>Change | Market Price |  |                        | МТМ         | Vols  |                                                                                                                                                                                                                                                                                                                                                                                                                                                                                                                                                                                                                                                                                                                                                                                                                                                                                                                                                                                                                                                                                                                                                                                                                                                                                                                                                                                                                                                                                                                                                                                                                                                                                                                                                                                                                                                                                                                                                                                                                                                                                                                               |
| Jul 2022 | R 9 060.00     | 23%   | R -4 634.09      | R 4 425.91   |  | Jul 2022               | R 10731.00  | 24.5% |                                                                                                                                                                                                                                                                                                                                                                                                                                                                                                                                                                                                                                                                                                                                                                                                                                                                                                                                                                                                                                                                                                                                                                                                                                                                                                                                                                                                                                                                                                                                                                                                                                                                                                                                                                                                                                                                                                                                                                                                                                                                                                                               |
| Sep 2022 | R 9175.00      | 19%   | R 20.61          | R 9195.61    |  | Sep 2022               | R 10 905.00 | 0%    |                                                                                                                                                                                                                                                                                                                                                                                                                                                                                                                                                                                                                                                                                                                                                                                                                                                                                                                                                                                                                                                                                                                                                                                                                                                                                                                                                                                                                                                                                                                                                                                                                                                                                                                                                                                                                                                                                                                                                                                                                                                                                                                               |
| Dec 2022 | R 9313.00      | 18.5% |                  | R 9313.00    |  | Dec 2022               | R 11 111.00 | 24%   | And                                                                                                                                                                                                                                                                                                                                                                                                                                                                                                                                                                                                                                                                                                                                                                                                                                                                                                                                                                                                                                                                                                                                                                                                                                                                                                                                                                                                                                                                                                                                                                                                                                                                                                                                                                                                                                                                                                                                                                                                                                                                                       |
| Mar 2023 | R 9 232.00     | 0%    |                  | R 9232.00    |  | Mar 2023               | R 10 956.00 | 0%    | Som in 2000                                                                                                                                                                                                                                                                                                                                                                                                                                                                                                                                                                                                                                                                                                                                                                                                                                                                                                                                                                                                                                                                                                                                                                                                                                                                                                                                                                                                                                                                                                                                                                                                                                                                                                                                                                                                                                                                                                                                                                                                                                                                                                                   |
| May 2023 | R 8 500.00     | 18%   |                  | R 8 500.00   |  | May 2023               | R 10 450.00 | 0%    | A CONTRACT OF A |
| Jul 2023 |                |       |                  |              |  | Jul 2023               |             |       |                                                                                                                                                                                                                                                                                                                                                                                                                                                                                                                                                                                                                                                                                                                                                                                                                                                                                                                                                                                                                                                                                                                                                                                                                                                                                                                                                                                                                                                                                                                                                                                                                                                                                                                                                                                                                                                                                                                                                                                                                                                                                                                               |
| Sep 2023 |                |       |                  |              |  | Sep 2023               |             |       |                                                                                                                                                                                                                                                                                                                                                                                                                                                                                                                                                                                                                                                                                                                                                                                                                                                                                                                                                                                                                                                                                                                                                                                                                                                                                                                                                                                                                                                                                                                                                                                                                                                                                                                                                                                                                                                                                                                                                                                                                                                                                                                               |

The local Soya market traded lower yesterday. The Jun'22 Soya contract ended R194.00 down and Jul'22 Soya closed R198.00 lower. The parity move for the Jun'22 Soya contract for yesterday was R137.00 positive. The parity move for the Jun'22 Soya contract for the Jun'22 Soya con