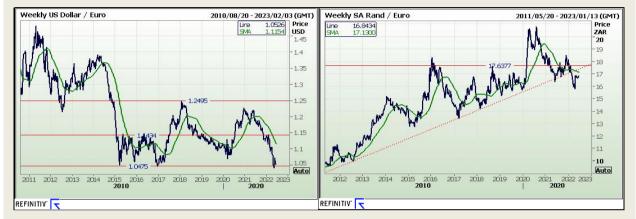

### Currencies

| Currency           | Bid -<br>Yesterday<br>12pm | Current Bid | Value<br>Change | % Change |
|--------------------|----------------------------|-------------|-----------------|----------|
| USDollar/Rand      | 15.9914                    | 16.0017     | 0.0103          | 0.06%    |
| Euro/Rand          | 16.7856                    | 16.8444     | 0.0588          | 0.35%    |
| GBPound/Rand       | 19.3267                    | 19.6771     | 0.3504          | 1.81%    |
| AusDollar/Rand     | 11.0932                    | 11.2360     | 0.1428          | 1.29%    |
| Euro/USDollar      | 1.0493                     | 1.0526      | 0.0033          | 0.31%    |
| GBPound/USDollar   | 1.2089                     | 1.2298      | 0.0209          | 1.73%    |
| AusDollar/USDollar | 0.6937                     | 0.7022      | 0.0085          | 1.23%    |
| JpyYen/USDollar    | 134.4000                   | 134.0900    | -0.3100         | -0.23%   |