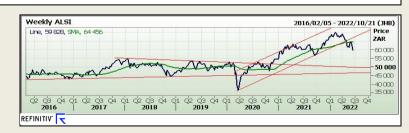

m GMT, while US gold futures rose 0.7% to \$1,832.60. The conflicting currents of support from potential safe-haven demand and inflationary hedge buying versus pressure from a higher interest rate regime are keeping gold prices balanced, said Michael McCarthy, chief strategy officer a Tiger Brokers, Australia.

BDLive - Gold prices inched lower on Thursday, as the dollar recovered slightly after a large but widely expected interest rate hike by the US centra

ligher short-term US interest rates and bond yields increase the opportunity cost of holding bullion, which yields no interest.

The US Federal Reserve on Wednesday approved a 75 basis-point interest rate hike, its largest in more than a quarter of a century, to stem a surge in inflation, and flagged a slowing economy.



Financials



DISCLAIMER: This report has been prepared by GroCapital Financial Services Pty Ltd , a wholly owned subsidiary of AFGRI Operations Limitedis provided to you for information purposes only.GROCAPITAL AND AFGRI hereby certify that the views expressed in this report were obtained from sources which GROCAPITAL AND AFGRI consider to be reliable.GROCAPITAL AND AFGRI do not make any representations or give any guarantees or warranties, expressed or implied, as to the correctness, accuracy or completeness of the report.Neither GROCAPITAL AND AFGRI, nor any affiliate, nor any of their respective officers, directors, partners or employees, shall assume any liability for any losses arising from errors or omissions in the opinions, forecasts or information, irrespective of whether there has been any