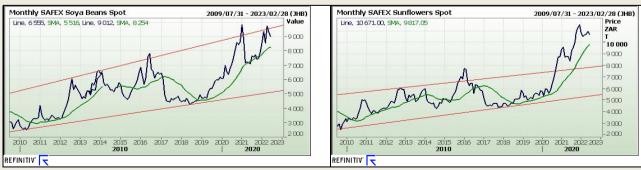

### **Oil Seed Market**

#### South African Futures Exchange

|          | Soybean Future |       |                  |              |  | Sunflower Seeds Future |             |       |                                                                                                                                                                                                                                                                                                                                                                                                                                                                                                                                                                                                                                                                                                                                                                                                                                                                                                                                                                                                                                                                                                                                                                                                                                                                                                                                                                                                                                                                                                                                                                                                                                                                                                                                                                                                                                                                                                                                                                                                                                                                                                                               |
|----------|----------------|-------|------------------|--------------|--|------------------------|-------------|-------|-------------------------------------------------------------------------------------------------------------------------------------------------------------------------------------------------------------------------------------------------------------------------------------------------------------------------------------------------------------------------------------------------------------------------------------------------------------------------------------------------------------------------------------------------------------------------------------------------------------------------------------------------------------------------------------------------------------------------------------------------------------------------------------------------------------------------------------------------------------------------------------------------------------------------------------------------------------------------------------------------------------------------------------------------------------------------------------------------------------------------------------------------------------------------------------------------------------------------------------------------------------------------------------------------------------------------------------------------------------------------------------------------------------------------------------------------------------------------------------------------------------------------------------------------------------------------------------------------------------------------------------------------------------------------------------------------------------------------------------------------------------------------------------------------------------------------------------------------------------------------------------------------------------------------------------------------------------------------------------------------------------------------------------------------------------------------------------------------------------------------------|
|          | МТМ            | Vols  | Parity<br>Change | Market Price |  |                        | МТМ         | Vols  |                                                                                                                                                                                                                                                                                                                                                                                                                                                                                                                                                                                                                                                                                                                                                                                                                                                                                                                                                                                                                                                                                                                                                                                                                                                                                                                                                                                                                                                                                                                                                                                                                                                                                                                                                                                                                                                                                                                                                                                                                                                                                                                               |
| Jul 2022 | R 9 060.00     | 23%   | R -4 634.09      | R 4 425.91   |  | Jul 2022               | R 10731.00  | 24.5% |                                                                                                                                                                                                                                                                                                                                                                                                                                                                                                                                                                                                                                                                                                                                                                                                                                                                                                                                                                                                                                                                                                                                                                                                                                                                                                                                                                                                                                                                                                                                                                                                                                                                                                                                                                                                                                                                                                                                                                                                                                                                                                                               |
| Sep 2022 | R 9175.00      | 19%   | R 20.61          | R 9195.61    |  | Sep 2022               | R 10 905.00 | 0%    |                                                                                                                                                                                                                                                                                                                                                                                                                                                                                                                                                                                                                                                                                                                                                                                                                                                                                                                                                                                                                                                                                                                                                                                                                                                                                                                                                                                                                                                                                                                                                                                                                                                                                                                                                                                                                                                                                                                                                                                                                                                                                                                               |
| Dec 2022 | R 9313.00      | 18.5% |                  | R 9313.00    |  | Dec 2022               | R 11 111.00 | 24%   | And                                                                                                                                                                                                                                                                                                                                                                                                                                                                                                                                                                                                                                                                                                                                                                                                                                                                                                                                                                                                                                                                                                                                                                                                                                                                                                                                                                                                                                                                                                                                                                                                                                                                                                                                                                                                                                                                                                                                                                                                                                                                                       |
| Mar 2023 | R 9 232.00     | 0%    |                  | R 9232.00    |  | Mar 2023               | R 10 956.00 | 0%    | Som in 2000                                                                                                                                                                                                                                                                                                                                                                                                                                                                                                                                                                                                                                                                                                                                                                                                                                                                                                                                                                                                                                                                                                                                                                                                                                                                                                                                                                                                                                                                                                                                                                                                                                                                                                                                                                                                                                                                                                                                                                                                                                                                                                                   |
| May 2023 | R 8 500.00     | 18%   |                  | R 8 500.00   |  | May 2023               | R 10 450.00 | 0%    | A CONTRACT OF A |
| Jul 2023 |                |       |                  |              |  | Jul 2023               |             |       |                                                                                                                                                                                                                                                                                                                                                                                                                                                                                                                                                                                                                                                                                                                                                                                                                                                                                                                                                                                                                                                                                                                                                                                                                                                                                                                                                                                                                                                                                                                                                                                                                                                                                                                                                                                                                                                                                                                                                                                                                                                                                                                               |
| Sep 2023 |                |       |                  |              |  | Sep 2023               |             |       |                                                                                                                                                                                                                                                                                                                                                                                                                                                                                                                                                                                                                                                                                                                                                                                                                                                                                                                                                                                                                                                                                                                                                                                                                                                                                                                                                                                                                                                                                                                                                                                                                                                                                                                                                                                                                                                                                                                                                                                                                                                                                                                               |

The local Soya market traded lower yesterday. The Jun'22 Soya contract ended R194.00 down and Jul'22 Soya closed R198.00 lower. The parity move for the Jun'22 Soya contract for yesterday was R137.00 positive. The parity move for the Jun'22 Soya contract for the Jun'22 Soya con