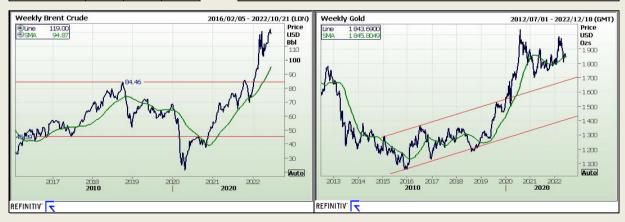

#### Commodities

|           | Last    | Value<br>Change | % Change |
|-----------|---------|-----------------|----------|
| Platinum  | 943.95  | -6.57           | -0.70%   |
| Gold      | 1843.61 | -13.10          | -0.71%   |
| Silver    | 21.80   | -0.12           | -0.57%   |
| Copper    | 4.08    | -0.03           | -0.61%   |
| Gasoil    | 1324.75 | 24.50           | 1.85%    |
| Brent Oil | 119.00  | -0.81           | -0.68%   |