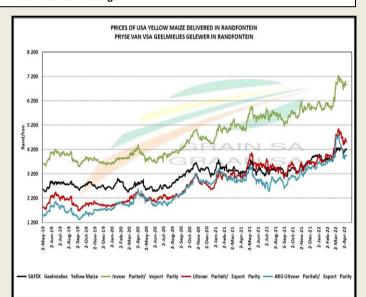

### South African Futures Exchange

|                     | мтм        | Volatility | Parity<br>Change | Parity Price |  |
|---------------------|------------|------------|------------------|--------------|--|
| White Maize Future  |            |            |                  |              |  |
| Jul 2022            | R 4 518.00 | 26.5%      | R 176.33         | R 4 694.33   |  |
| Sep 2022            | R 4 590.00 | 25%        | R 133.65         | R 4723.65    |  |
| Dec 2022            | R 4 677.00 | 23.5%      | R 141.50         | R 4818.50    |  |
| Mar 2023            | R 4 652.00 | 23.5%      | R 128.92         | R 4 780.92   |  |
| May 2023            | R 4 327.00 | 13.5%      | R 119.48         | R 4 446.48   |  |
| Jul 2023            | R 4 370.00 | 23.25%     |                  | R 4 370.00   |  |
| Sep 2023            |            |            |                  |              |  |
| Yellow Maize Future |            |            |                  |              |  |
| Jul 2022            | R 4 603.00 | 24%        | R 176.33         | R 4779.33    |  |
| Sep 2022            | R 4 673.00 | 24.5%      | R 133.65         | R 4 806.65   |  |
| Dec 2022            | R 4 763.00 | 22.75%     | R 141.50         | R 4 904.50   |  |
| Mar 2023            | R 4730.00  | 21.25%     | R 128.92         | R 4 858.92   |  |
| May 2023            | R 4 436.00 | 22%        | R 119.48         | R 4 555.48   |  |
| Jul 2023            | R 4 423.00 | 19.5%      |                  | R 4 423.00   |  |
| Sep 2023            |            |            |                  |              |  |

The local Maize market traded mixed yesterday. The Jun'22 WMAZ contract ended R10.00 up while Jun'22 YMAZ closed R1.00 lower The Jul'22 WMAZ closed higher by R4.00 and Jul'22 YMAZ ended R1.00 up. The parity move for the Jun'22 Maize contract for yesterday was R117.00 positive.