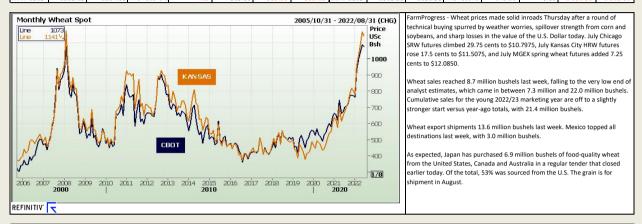

### Wheat Market

Chicago Board of Trade and Kansas Board of Trade

|          | CBOT Wheat        |                       |              |                                     |                      |                                          |                                  | KBOT Wheat |                   |                       |                        |              |                      |                                          |                                  |
|----------|-------------------|-----------------------|--------------|-------------------------------------|----------------------|------------------------------------------|----------------------------------|------------|-------------------|-----------------------|------------------------|--------------|----------------------|------------------------------------------|----------------------------------|
| Month    | Yesterday<br>12pm | Main Session<br>Close |              | Main Session<br>Change from<br>12pm | Current<br>Overnight | Overnight<br>Change from<br>Main Session | Overnight<br>Change from<br>12pm |            | Yesterday<br>12pm | Main Session<br>Close | Main Session<br>Change | Main Servion | Current<br>Overnight | Overnight<br>Change from<br>Main Session | Overnight<br>Change from<br>12pm |
| JUL 2022 | 1047.50           | 1078.25               | The record c | 30.75                               | 1073.00              | -5.25                                    | 25.50                            | JUL 2012   | 1143.75           | 1148.50               | The record             | 4.75         | 1141.25              | -7.25                                    | -2.50                            |
| SEP 2022 | 1090.25           | 1090.50               | The record c | 0.25                                | 1085.25              | -5.25                                    | -5.00                            | SEP 2012   | 1142.75           | 1155.75               | The record             | 13.00        | 1148.50              | -7.25                                    | 5.75                             |
| DEC 2022 | 1103.75           | 1103.00               | The record c | -0.75                               | 1098.25              | -4.75                                    | -5.50                            | DEC 2012   | 1161.75           | 1164.25               | The record             | 2.50         | 1156.75              | -7.50                                    | -5.00                            |
| MAR 2023 | 1101.25           | 1111.75               | The record c | 10.50                               | 1104.25              | -7.50                                    | 3.00                             | MAR 2013   | 1171.75           | 1168.75               | The record             | -3.00        | 1158.50              | -10.25                                   | -13.25                           |
| MAY 2023 | 1118.25           | 1114.00               | The record c | -4.25                               | 529.00               | -585.00                                  | -589.25                          | MAY 2013   | 1018.00           | 1161.50               | The record             | 143.50       | 0.00                 | -1 161.50                                | -1 018.00                        |

### South African Futures Exchange

|                     | МТМ        | Volatility | Parity<br>Change | Parity Price |  |
|---------------------|------------|------------|------------------|--------------|--|
| Bread Milling Wheat |            |            |                  |              |  |
| Jul 2022            | R 8 105.00 | 17%        | R 153.89         | R 8 258.89   |  |
| Sep 2022            | R 8 011.00 | 20.5%      | R -25.27         | R 7 985.73   |  |
| Dec 2022            | R 7460.00  | 17%        | R -28.16         | R 7 431.84   |  |
| Mar 2023            | R 7 530.00 | 0%         | R 21.81          | R 7 551.81   |  |
| May 2023            |            |            |                  |              |  |
| Jul 2023            |            |            |                  |              |  |
| Sep 2023            |            |            |                  |              |  |
| Cape Wheat          |            |            |                  |              |  |
| Jul 2022            |            |            |                  |              |  |
| Sep 2022            |            |            |                  |              |  |
| Dec 2022            |            |            |                  |              |  |
| Mar 2023            |            |            |                  |              |  |
| May 2023            |            |            |                  |              |  |
| Jul 2023            |            |            |                  |              |  |
| Sep 2023            |            |            |                  |              |  |

The local Weat market closed lower yesterday. The Jun'22 Weat contract closed R13.00 down and Jul'22 Weat closed R24.00 lower. The parity move for the Jun'22 Weat contract for yesterday was R153.00 positive.