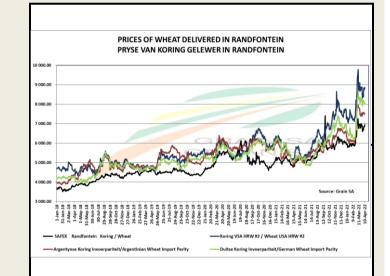

### Wheat Market

Chicago Board of Trade and Kansas Board of Trade

|          | CBOT Wheat        |                       |              |                                     |                      |                                          |                                  | KBOT Wheat |                   |                       |                        |              |                      |                                          |                                  |
|----------|-------------------|-----------------------|--------------|-------------------------------------|----------------------|------------------------------------------|----------------------------------|------------|-------------------|-----------------------|------------------------|--------------|----------------------|------------------------------------------|----------------------------------|
| Month    | Yesterday<br>12pm | Main Session<br>Close |              | Main Session<br>Change from<br>12pm | Current<br>Overnight | Overnight<br>Change from<br>Main Session | Overnight<br>Change from<br>12pm |            | Yesterday<br>12pm | Main Session<br>Close | Main Session<br>Change | Main Servion | Current<br>Overnight | Overnight<br>Change from<br>Main Session | Overnight<br>Change from<br>12pm |
| JUL 2022 | 1047.50           | 1078.25               | The record c | 30.75                               | 1073.00              | -5.25                                    | 25.50                            | JUL 2012   | 1143.75           | 1148.50               | The record             | 4.75         | 1141.25              | -7.25                                    | -2.50                            |
| SEP 2022 | 1090.25           | 1090.50               | The record c | 0.25                                | 1085.25              | -5.25                                    | -5.00                            | SEP 2012   | 1142.75           | 1155.75               | The record             | 13.00        | 1148.50              | -7.25                                    | 5.75                             |
| DEC 2022 | 1103.75           | 1103.00               | The record c | -0.75                               | 1098.25              | -4.75                                    | -5.50                            | DEC 2012   | 1161.75           | 1164.25               | The record             | 2.50         | 1156.75              | -7.50                                    | -5.00                            |
| MAR 2023 | 1101.25           | 1111.75               | The record c | 10.50                               | 1104.25              | -7.50                                    | 3.00                             | MAR 2013   | 1171.75           | 1168.75               | The record             | -3.00        | 1158.50              | -10.25                                   | -13.25                           |
| MAY 2023 | 1118.25           | 1114.00               | The record c | -4.25                               | 529.00               | -585.00                                  | -589.25                          | MAY 2013   | 1018.00           | 1161.50               | The record             | 143.50       | 0.00                 | -1 161.50                                | -1 018.00                        |

### South African Futures Exchange

|                     | МТМ        | Volatility | Parity<br>Change | Parity Price |  |
|---------------------|------------|------------|------------------|--------------|--|
| Bread Milling Wheat |            |            |                  |              |  |
| Jul 2022            | R 8 105.00 | 17%        | R 153.89         | R 8 258.89   |  |
| Sep 2022            | R 8 011.00 | 20.5%      | R -25.27         | R 7 985.73   |  |
| Dec 2022            | R 7460.00  | 17%        | R -28.16         | R 7 431.84   |  |
| Mar 2023            | R 7 530.00 | 0%         | R 21.81          | R 7 551.81   |  |
| May 2023            |            |            |                  |              |  |
| Jul 2023            |            |            |                  |              |  |
| Sep 2023            |            |            |                  |              |  |
| Cape Wheat          |            |            |                  |              |  |
| Jul 2022            |            |            |                  |              |  |
| Sep 2022            |            |            |                  |              |  |
| Dec 2022            |            |            |                  |              |  |
| Mar 2023            |            |            |                  |              |  |
| May 2023            |            |            |                  |              |  |
| Jul 2023            |            |            |                  |              |  |
| Sep 2023            |            |            |                  |              |  |

The local Weat market closed lower yesterday. The Jun'22 Weat contract closed R13.00 down and Jul'22 Weat closed R24.00 lower. The parity move for the Jun'22 Weat contract for yesterday was R153.00 positive.