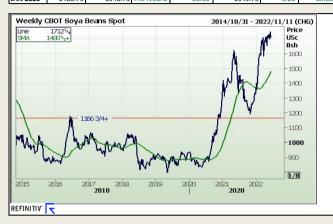

### **Oil Seed Market**

#### Chicago Board of Trade

| CBOT Soybean Seed |                           |         |                        |                                     |                      |                                          |         |  |  |  |  |  |
|-------------------|---------------------------|---------|------------------------|-------------------------------------|----------------------|------------------------------------------|---------|--|--|--|--|--|
| Month             | Month Yesterday M<br>12pm |         | Main Session<br>Change | Main Session<br>Change from<br>12pm | Current<br>Overnight | Overnight<br>Change from<br>Main Session |         |  |  |  |  |  |
| JUL 2022          | 1691.25                   | 1709.50 | The record             | 18.25                               | 902.00               | -807.50                                  | -789.25 |  |  |  |  |  |
| AUG 2022          | 1668.50                   | 1630.75 | The record             | -37.75                              | 1633.75              | 3.00                                     | -34.75  |  |  |  |  |  |
| SEP 2022          | 1563.00                   | 1563.00 | The record             | 0.00                                | 1565.50              | 2.50                                     | 2.50    |  |  |  |  |  |
| NOV 2022          | 1569.25                   | 1543.25 | The record             | -26.00                              | 1546.50              | 3.25                                     | -22.75  |  |  |  |  |  |
| IAN 2023          | 1460 75                   | 1546 75 | The record             | 86.00                               | 1549 75              | 3.00                                     | 89.00   |  |  |  |  |  |

FarmProgress - Soybean prices followed corn prices higher today as the threat of overly hot conditions across the Midwest incited some technical buying that pushed nearby contracts back above the \$17-per-bushel benchmark. July futures rose 17.25 cents to \$17.11, with August futures up 18.5 cents to \$16.3225.

The local Soya market traded lower yesterday. The Jun'22 Soya contract ended R194.00 down and Jul'22 Soya closed R198.00 lower. The parity move for the Jun'22 Soya contract for yesterday was R137.00 positive. The parity move for the Jun'22 Soya contract for the Jun'22 Soya con