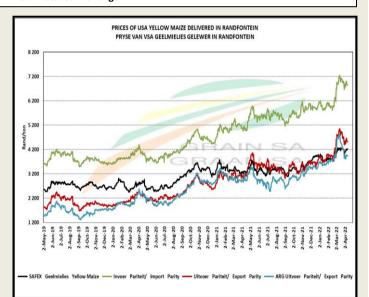

#### South African Futures Exchange

|                     | МТМ        | Volatility | Parity<br>Change | Parity Price |  |
|---------------------|------------|------------|------------------|--------------|--|
| White Maize Future  |            |            |                  |              |  |
| Jul 2022            | R 4 441.00 | 25.5%      | R 14.95          | R 4 455.95   |  |
| Sep 2022            | R 4 501.00 | 25%        | R -157.50        | R 4 343.50   |  |
| Dec 2022            | R 4 581.00 | 23.5%      | R 44.29          | R 4 625.29   |  |
| Mar 2023            | R 4 544.00 | 23.5%      | R -82.58         | R 4 461.42   |  |
| May 2023            | R 4 313.00 | 13.5%      | R -214.00        | R 4 099.00   |  |
| Jul 2023            | R 4 249.00 | 23.25%     |                  | R 4 249.00   |  |
| Sep 2023            |            |            |                  |              |  |
| Yellow Maize Future |            |            |                  |              |  |
| Jul 2022            | R 4482.00  | 24%        | R 14.95          | R 4 496.95   |  |
| Sep 2022            | R 4 549.00 | 23.5%      | R -157.50        | R 4 391.50   |  |
| Dec 2022            | R 4 631.00 | 21.75%     | R 44.29          | R 4 675.29   |  |
| Mar 2023            | R 4 598.00 | 21.25%     | R -82.58         | R 4 515.42   |  |
| May 2023            | R 4 260.00 | 22%        | R -214.00        | R 4 046.00   |  |
| Jul 2023            | R 4 290.00 | 19.5%      |                  | R 4 290.00   |  |
| Sep 2023            |            |            |                  |              |  |

The local Maize market traded mixed yesterday. The Jun'22 WMAZ contract ended R9.00 up while Jun'22 YMAZ closed R3.00 lower The Jul'22 WMAZ closed higher by R13.00 while Jul'22 YMAZ ended R4.00 down. The parity move for the Jun'22 Maize contract for yesterday was R51.00 positive.