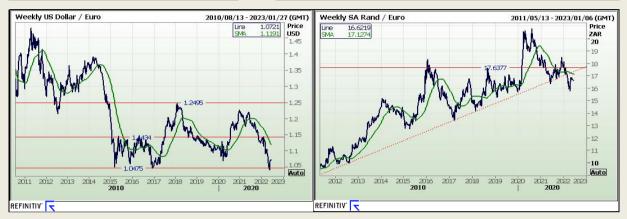

#### Currencies

| Currency           | Bid -<br>Yesterday<br>12pm | Current Bid | Value<br>Change | % Change |  |
|--------------------|----------------------------|-------------|-----------------|----------|--|
| USDollar/Rand      | 15.5259                    | 15.5037     | -0.0222         | -0.14%   |  |
| Euro/Rand          | 16.5955                    | 16.6219     | 0.0264          | 0.16%    |  |
| GBPound/Rand       | 19.4680                    | 19.3652     | -0.1028         | -0.53%   |  |
| AusDollar/Rand     | 11.1631                    | 11.1596     | -0.0035         | -0.03%   |  |
| Euro/USDollar      | 1.0687                     | 1.0721      | 0.0034          | 0.32%    |  |
| GBPound/USDollar   | 1.2539                     | 1.2488      | -0.0051         | -0.41%   |  |
| AusDollar/USDollar | 0.7190                     | 0.7198      | 0.0008          | 0.11%    |  |
| JpyYen/USDollar    | 129.7500                   | 130.6100    | 0.8600          | 0.66%    |  |