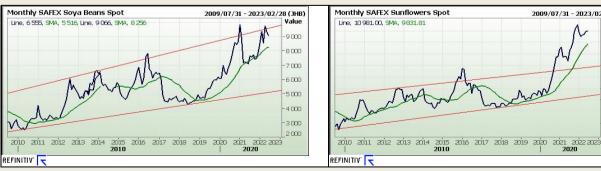

The local Suns market closed higher yesterday. The Jun'22 Suns contract closed R151.00 up

2009/07/31 - 2023/02/28 (JHB)

Price ZAR

10 000

9 000

6 000

5000

4 000

3000

2000

and Jul'22 Suns closed R152.00 higher.

The local Soya market traded higher yesterday. The Jun'22 Soya contract ended R35.00 up and Jul'22 Soya closed R34.00 higher. The parity move for the Jun'22 Soya contract for yesterday was R42.00 negative.