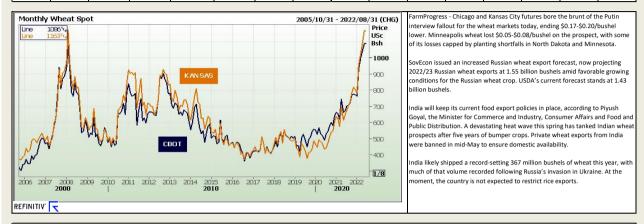

### Wheat Market

Chicago Board of Trade and Kansas Board of Trade

| -        | CBOT Wheat        |                       |                        |                                     |                      |                                          | KBOT Wheat                       |          |                   |                       |                        |                                     |                      |                                          |                                  |
|----------|-------------------|-----------------------|------------------------|-------------------------------------|----------------------|------------------------------------------|----------------------------------|----------|-------------------|-----------------------|------------------------|-------------------------------------|----------------------|------------------------------------------|----------------------------------|
| Month    | Yesterday<br>12pm | Main Session<br>Close | Main Session<br>Change | Main Session<br>Change from<br>12pm | Current<br>Overnight | Overnight<br>Change from<br>Main Session | Overnight<br>Change from<br>12pm | Month    | Yesterday<br>12pm | Main Session<br>Close | Main Session<br>Change | Main Session<br>Change from<br>12pm | Current<br>Overnight | Overnight<br>Change from<br>Main Session | Overnight<br>Change from<br>12pm |
| JUL 2022 | 1055.00           | 1040.00               | The record c           | -15.00                              | 1086.25              | 46.25                                    | 31.25                            | JUL 2012 | 1145.25           | 1121.00               | The record             | -24.25                              | 1163.75              | 42.75                                    | 18.50                            |
| SEP 2022 | 1065.75           | 1051.75               | The record c           | -14.00                              | 1097.75              | 46.00                                    | 32.00                            | SEP 2012 | 1152.25           | 1128.25               | The record             | -24.00                              | 1170.50              | 42.25                                    | 18.25                            |
| DEC 2022 | 1137.50           | 1063.00               | The record c           | -74.50                              | 1108.25              | 45.25                                    | -29.25                           | DEC 2012 | 1161.75           | 1138.25               | The record             | -23.50                              | 1182.50              | 44.25                                    | 20.75                            |
| MAR 2023 | 1139.00           | 1072.50               | The record c           | -66.50                              | 1115.75              | 43.25                                    | -23.25                           | MAR 2013 | 1178.00           | 1143.50               | The record             | -34.50                              | 1188.00              | 44.50                                    | 10.00                            |
| MAY 2023 | 1127.75           | 1076.50               | The record c           | -51.25                              | 529.00               | -547.50                                  | -598.75                          | MAY 2013 | 1018.00           | 1133.50               | The record             | 115.50                              | 1177.50              | 44.00                                    | 159.50                           |