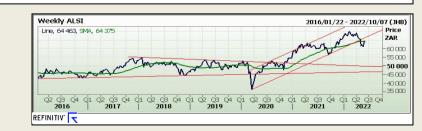

Value

Change

0.0

0.00

-68.2

0.0

0.00

161.2

% Chang

0.00%

0.00%

-1.63

0.00%

0.00%

Current Bio

64318.9

64463.00

4176.82

7607.6

6485.30

14460.09

21082.13

JSE TOP 40

S&P 500