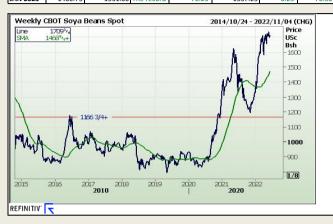

#### Chicago Board of Trade

| CBOT Soybean Seed |                             |         |                        |                                     |                      |                                          |                                  |  |  |  |  |  |
|-------------------|-----------------------------|---------|------------------------|-------------------------------------|----------------------|------------------------------------------|----------------------------------|--|--|--|--|--|
| Month             | Month Yesterday Mai<br>12pm |         | Main Session<br>Change | Main Session<br>Change from<br>12pm | Current<br>Overnight | Overnight<br>Change from<br>Main Session | Overnight<br>Change from<br>12pm |  |  |  |  |  |
| JUL 2022          | 1699.75                     | 1697.75 | The record             | -2.00                               | 902.00               | -795.75                                  | -797.75                          |  |  |  |  |  |
| AUG 2022          | 1627.50                     | 1633.75 | The record             | 6.25                                | 1642.75              | 9.00                                     | 15.25                            |  |  |  |  |  |
| SEP 2022          | 1551.00                     | 1559.75 | The record             | 8.75                                | 1566.25              | 6.50                                     | 15.25                            |  |  |  |  |  |
| NOV 2022          | 1521.25                     | 1527.00 | The record             | 5.75                                | 1532.00              | 5.00                                     | 10.75                            |  |  |  |  |  |
| IAN 2023          | 1460 75                     | 1531.00 | The record             | 70.25                               | 1537 25              | 6 25                                     | 76 50                            |  |  |  |  |  |

FarmProgress - U.S. soybean futures closed the day \$0.10-\$0.30/bushel lower on a round of profit-taking after yesterday's gains. Chinese export demand began to wane in today's Weekly Export Sales report from USDA following an unseasonal buying spree thanks to Brazil's drought shortfalls earlier this spring, which further contributed to today's selloff.

Cash soybean prices were largely unchanged at processors and river terminals this morning. Basis veakened at elevators across the Heartland as buyers continue to roll cash bids into the August 2022 futures contract.