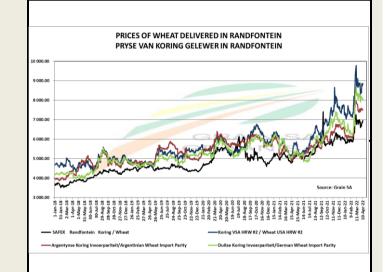

#### South African Futures Exchange

|                     | МТМ        | Volatility | Parity<br>Change | Parity Price |  |
|---------------------|------------|------------|------------------|--------------|--|
| Bread Milling Wheat |            |            |                  |              |  |
| Jul 2022            | R 7 980.00 | 17%        | R 169.41         | R 8 149.41   |  |
| Sep 2022            | R 7 856.00 | 20.5%      | R 173.60         | R 8 029.60   |  |
| Dec 2022            | R 7 249.00 | 17%        | R -175.91        | R 7 073.09   |  |
| Mar 2023            | R 7 318.00 | 0%         | R -141.74        | R 7 176.26   |  |
| May 2023            |            |            |                  |              |  |
| Jul 2023            |            |            |                  |              |  |
| Sep 2023            |            |            |                  |              |  |
| Cape Wheat          |            |            |                  |              |  |
| Jul 2022            |            |            |                  |              |  |
| Sep 2022            |            |            |                  |              |  |
| Dec 2022            |            |            |                  |              |  |
| Mar 2023            |            |            |                  |              |  |
| May 2023            |            |            |                  |              |  |
| Jul 2023            |            |            |                  |              |  |
| Sep 2023            |            |            |                  |              |  |

Monthly SAFEX Wheat Spot 1998/09/30 - 2023/09/30 (JHB) 8060.00 ZAR . 7 000 6 500 6000 5 500 -5 000 4 500 4 000 3500 3 000 2 500 2000 1500 1000 Auto 2000 1990 | zóce 2004 2006 2000 2008 2012 2010 2014 2016 2010 2018 2020 2022

The local Weat market closed higher yesterday. The Jun'22 Weat contract closed R90.00 up and Jul'22 Weat closed R90.00 higher. The parity move for the Jun'22 Weat contract for yesterday was R136.00 positive.