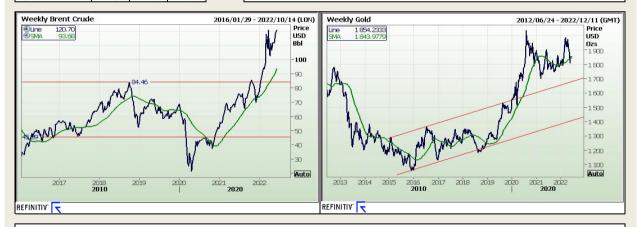

#### Commodities

|           | Last    | Value<br>Change | % Change |
|-----------|---------|-----------------|----------|
| Platinum  | 1019.81 | 5.84            | 0.57%    |
| Gold      | 1854.16 | 3.39            | 0.18%    |
| Silver    | 22.25   | 0.34            | 1.53%    |
| Copper    | 4.42    | -0.05           | -1.17%   |
| Gasoil    | 1316.50 | -2.00           | -0.15%   |
| Brent Oil | 120.67  | 0.95            | 0.79%    |

ALSI

FTSE

CAC

DAX

Hang Seng

BDLive - Bengaluru — Gold prices scaled a one-month peak on Friday, riding on a weaker US dollar that has also put bullion on track for a third straight weekly gain.

Spot gold was 0.2% higher at \$1,871.28/oz, at 2.14am GMT, its highest level since May 9. Gold prices have risen about 1% so far this week. US gold futures also climbed 0.2% to \$1,874.50/oz. The dollar edged lower, making greenback-priced bullion more attractive for overseas buyers. "We think prices have seen an important low around \$1,828 this week, and with bullish momentum having returned, a move towards \$1,900 seems feasible," City Index senior market analyst Matt Simson said.

Gold prices rose more than 1% on Thursday, supported by a dip in the dollar and data showing US private payrolls rose less than expected last month. Signs of an economic crisis can be supportive for gold demand, as investors consider it a safe-haven asset.