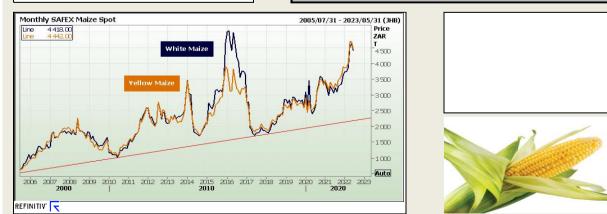

# Corn / Maize Market

Chicago Board of Trade

| Month Yesterday Main Sessio<br>12pm Close | n Main Main Session<br>Session Change from<br>Change 12pm | Current | Overnight<br>Change<br>from Main<br>Session | Overnight<br>Change<br>from 12pm |                                                                                                                                                                                                                                                                                                                                                                                                                                                                                                                                                                                                                                                                                                                                                                                                                                                                                                                                                                                                                                                                                                                                                                                                                                                                                                                                                                                                                                                                                                                                                                                                                                                                                                                                                                                                                                                                                                                                                                                                                                                                                                                                                                                                                                                                                                                                                                                                                                                                                                                                                                                                                                                                                                                                   | FarmProgress - Corn prices ended today's trading session \$0.03-\$0.04/bushel<br>lower on optimism that Russia will release Ukrainian corn supplies. Favorable<br>weekend rains are likely to encourage crop development which also weighed<br>bearishly on prices.                                                                                                                                                                                                                                                                       |
|-------------------------------------------|-----------------------------------------------------------|---------|---------------------------------------------|----------------------------------|-----------------------------------------------------------------------------------------------------------------------------------------------------------------------------------------------------------------------------------------------------------------------------------------------------------------------------------------------------------------------------------------------------------------------------------------------------------------------------------------------------------------------------------------------------------------------------------------------------------------------------------------------------------------------------------------------------------------------------------------------------------------------------------------------------------------------------------------------------------------------------------------------------------------------------------------------------------------------------------------------------------------------------------------------------------------------------------------------------------------------------------------------------------------------------------------------------------------------------------------------------------------------------------------------------------------------------------------------------------------------------------------------------------------------------------------------------------------------------------------------------------------------------------------------------------------------------------------------------------------------------------------------------------------------------------------------------------------------------------------------------------------------------------------------------------------------------------------------------------------------------------------------------------------------------------------------------------------------------------------------------------------------------------------------------------------------------------------------------------------------------------------------------------------------------------------------------------------------------------------------------------------------------------------------------------------------------------------------------------------------------------------------------------------------------------------------------------------------------------------------------------------------------------------------------------------------------------------------------------------------------------------------------------------------------------------------------------------------------------|-------------------------------------------------------------------------------------------------------------------------------------------------------------------------------------------------------------------------------------------------------------------------------------------------------------------------------------------------------------------------------------------------------------------------------------------------------------------------------------------------------------------------------------------|
| JUL 2022 733.50 727.0                     | 0 The record -6.50                                        | 737.00  | 10.00                                       | 3.50                             |                                                                                                                                                                                                                                                                                                                                                                                                                                                                                                                                                                                                                                                                                                                                                                                                                                                                                                                                                                                                                                                                                                                                                                                                                                                                                                                                                                                                                                                                                                                                                                                                                                                                                                                                                                                                                                                                                                                                                                                                                                                                                                                                                                                                                                                                                                                                                                                                                                                                                                                                                                                                                                                                                                                                   |                                                                                                                                                                                                                                                                                                                                                                                                                                                                                                                                           |
| SEP 2022 737.00 701.2                     | 5 The record -35.75                                       | 712.25  | 11.00                                       | -24.75                           |                                                                                                                                                                                                                                                                                                                                                                                                                                                                                                                                                                                                                                                                                                                                                                                                                                                                                                                                                                                                                                                                                                                                                                                                                                                                                                                                                                                                                                                                                                                                                                                                                                                                                                                                                                                                                                                                                                                                                                                                                                                                                                                                                                                                                                                                                                                                                                                                                                                                                                                                                                                                                                                                                                                                   | The U.S. EPA also released blending targets just after the market close. Biofuel<br>blending targets for 2022 are forecast at 20.63 billion gallons, below the                                                                                                                                                                                                                                                                                                                                                                            |
| DEC 2022 693.75 690.0                     | The record -3.75                                          | 702.00  | 12.00                                       | 8.25                             |                                                                                                                                                                                                                                                                                                                                                                                                                                                                                                                                                                                                                                                                                                                                                                                                                                                                                                                                                                                                                                                                                                                                                                                                                                                                                                                                                                                                                                                                                                                                                                                                                                                                                                                                                                                                                                                                                                                                                                                                                                                                                                                                                                                                                                                                                                                                                                                                                                                                                                                                                                                                                                                                                                                                   | proposed volume. Retroactive adjustments for 2021 blending were above                                                                                                                                                                                                                                                                                                                                                                                                                                                                     |
| MAR 2023 719.25 695.2                     | 5 The record -24.00                                       | 706.75  | 11.50                                       | -12.50                           |                                                                                                                                                                                                                                                                                                                                                                                                                                                                                                                                                                                                                                                                                                                                                                                                                                                                                                                                                                                                                                                                                                                                                                                                                                                                                                                                                                                                                                                                                                                                                                                                                                                                                                                                                                                                                                                                                                                                                                                                                                                                                                                                                                                                                                                                                                                                                                                                                                                                                                                                                                                                                                                                                                                                   | market expectations while 2020 volumes went unchanged.                                                                                                                                                                                                                                                                                                                                                                                                                                                                                    |
| MAY 2023 742.00 696.7                     | 5 The record -45.25                                       | 708.00  | 11.25                                       | -34.00                           |                                                                                                                                                                                                                                                                                                                                                                                                                                                                                                                                                                                                                                                                                                                                                                                                                                                                                                                                                                                                                                                                                                                                                                                                                                                                                                                                                                                                                                                                                                                                                                                                                                                                                                                                                                                                                                                                                                                                                                                                                                                                                                                                                                                                                                                                                                                                                                                                                                                                                                                                                                                                                                                                                                                                   |                                                                                                                                                                                                                                                                                                                                                                                                                                                                                                                                           |
|                                           |                                                           |         |                                             |                                  |                                                                                                                                                                                                                                                                                                                                                                                                                                                                                                                                                                                                                                                                                                                                                                                                                                                                                                                                                                                                                                                                                                                                                                                                                                                                                                                                                                                                                                                                                                                                                                                                                                                                                                                                                                                                                                                                                                                                                                                                                                                                                                                                                                                                                                                                                                                                                                                                                                                                                                                                                                                                                                                                                                                                   | The EPA added a 250-million-gallon supplemental standard to the 2022 blend                                                                                                                                                                                                                                                                                                                                                                                                                                                                |
| Monthly CBOT Corn Spot                    | 325 1/9<br>A<br>2004 2006 2008 2014                       |         | 14 2016<br>2010                             | 1994/08/3                        | 1 - 2023/12/31 (CHG)<br>Price<br>USC<br>Bsh<br>- 700<br>- 600<br>- 700<br>- 70 | mandates. It also denield 69 petitions for biofuel blending exemptions from<br>refineries but will allow small refineries extra time to fulfill 2020 blending<br>mandates.<br>Processors upped their cash bids for corn today across the Corn Belt. Farmer<br>sales have been slow in recent weeks, so the move is likely an effort to coax<br>more supply onto the market. An Iowa originator reported light cash sales in<br>the region this morning. Cash bids were mostly flat at elevator, river terminal,<br>and ethanol locations. |