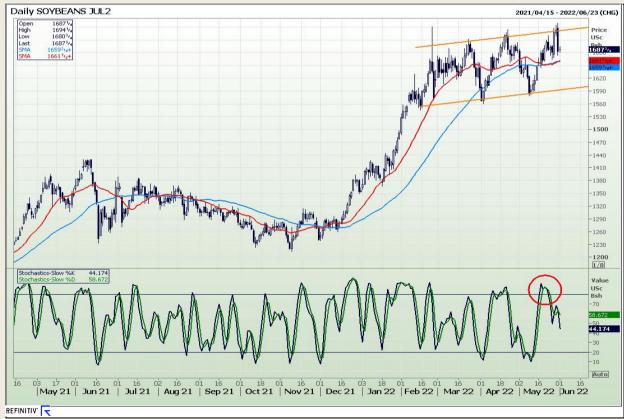

# **Technical Analysis**

Chicago Board of Trade - Soybeans

Market Report : 01 June 2022

3rd Floor, AFGRI Building 12 Byls Bridge Boulevard Highveld Extension 73