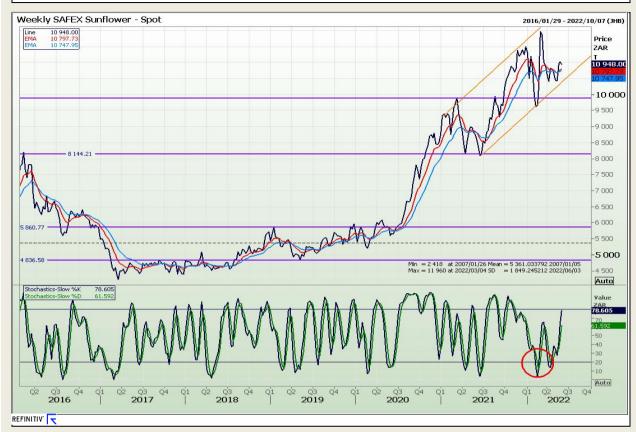

# **Technical Analysis**

South African Futures Exchange - Wheat







Market Report : 01 June 2022

3rd Floor, AFGRI Building 12 Byls Bridge Boulevard Highveld Extension 73

#### **Technical Analysis**

Chicago Board of Trade and Kansas Board of Trade - Wheat







Market Report : 01 June 2022

3rd Floor, AFGRI Building 12 Byls Bridge Boulevard Highveld Extension 73

# **Technical Analysis**

Chicago Board of Trade - Soybeans







Market Report : 01 June 2022

3rd Floor, AFGRI Building 12 Byls Bridge Boulevard Highveld Extension 73

# **Technical Analysis**

**South African Futures Exchange - Soybeans** 







Market Report : 01 June 2022

3rd Floor, AFGRI Building 12 Byls Bridge Boulevard Highveld Extension 73

# **Technical Analysis**

South African Futures Exchange - Sunflower