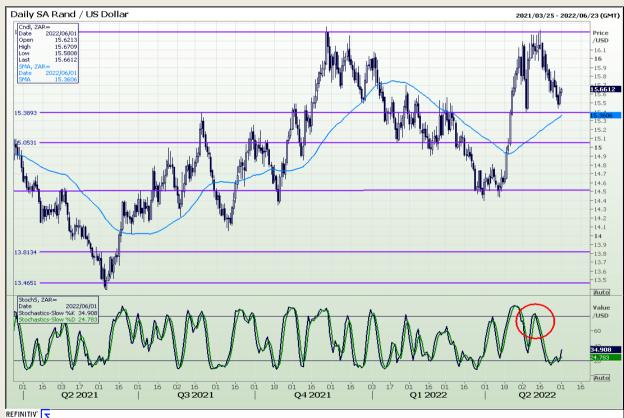

#### Rand / US Dollar

Market Report : 01 June 2022

3rd Floor, AFGRI Building 12 Byls Bridge Boulevard Highveld Extension 73