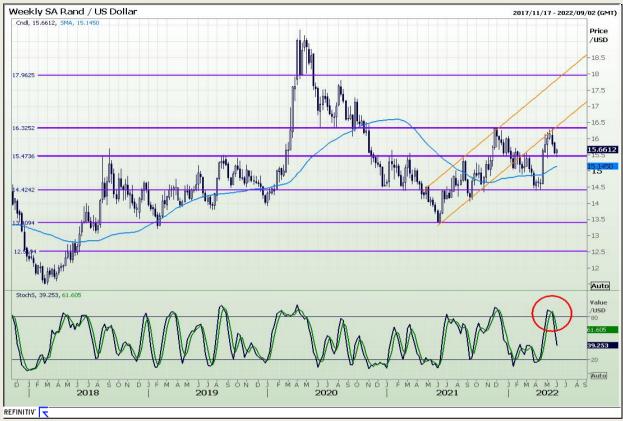

#### Rand / US Dollar

Market Report : 01 June 2022

3rd Floor, AFGRI Building 12 Byls Bridge Boulevard Highveld Extension 73