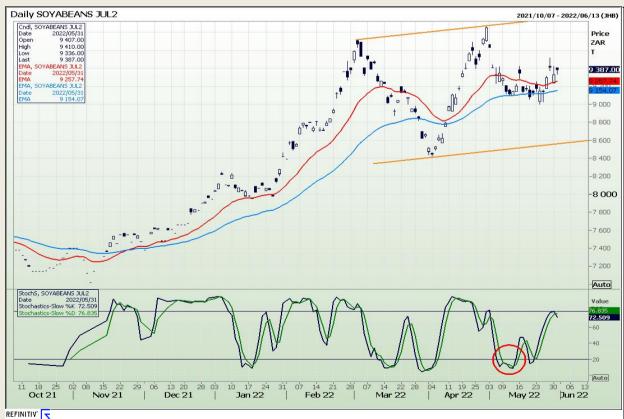

# **Technical Analysis**

Chicago Board of Trade - Soybeans

Market Report : 01 June 2022

3rd Floor, AFGRI Building 12 Byls Bridge Boulevard Highveld Extension 73