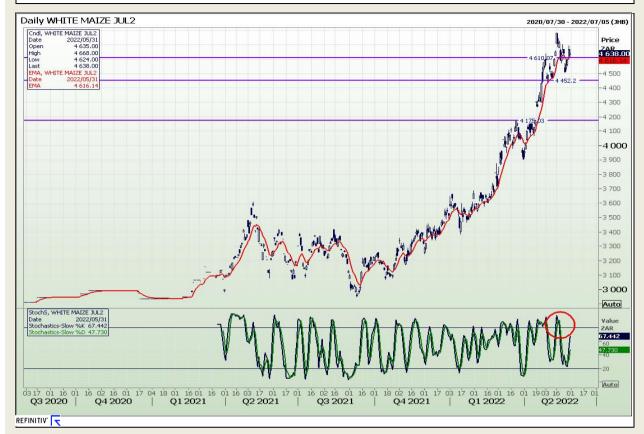

# **Technical Analysis**

South African Futures Exchange - Maize

Market Report : 01 June 2022

3rd Floor, AFGRI Building 12 Byls Bridge Boulevard Highveld Extension 73

# **Technical Analysis**

South African Futures Exchange - Maize

Market Report: 01 June 2022

3rd Floor, AFGRI Building 12 Byls Bridge Boulevard Highveld Extension 73

#### **Technical Analysis**

South African Futures Exchange - Maize

Market Report : 01 June 2022

3rd Floor, AFGRI Building 12 Byls Bridge Boulevard Highveld Extension 73