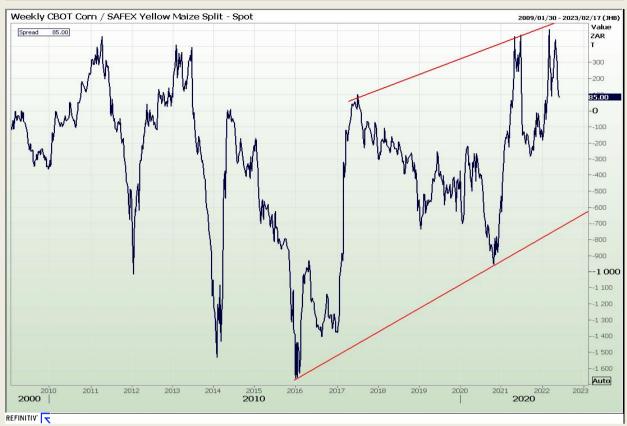

#### **CBOT / SAFEX Spreads**

Market Report : 01 June 2022

3rd Floor, AFGRI Building 12 Byls Bridge Boulevard Highveld Extension 73