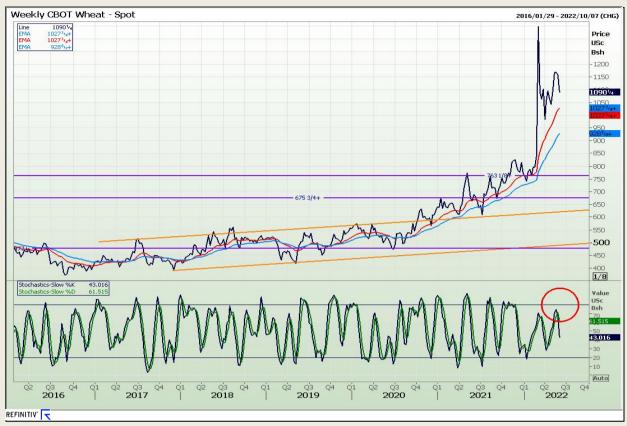

# **Technical Analysis**

Chicago Board of Trade and Kansas Board of Trade - Wheat

Market Report : 01 June 2022

3rd Floor, AFGRI Building 12 Byls Bridge Boulevard Highveld Extension 73

#### **Technical Analysis**

Chicago Board of Trade and Kansas Board of Trade - Wheat

Market Report : 01 June 2022

3rd Floor, AFGRI Building 12 Byls Bridge Boulevard Highveld Extension 73