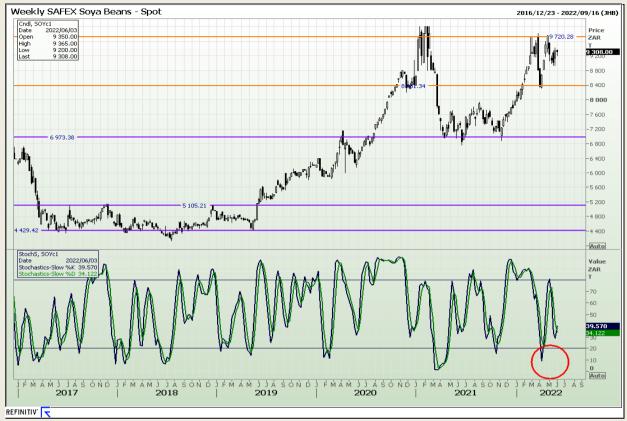

# **Technical Analysis**

**South African Futures Exchange - Soybeans** 

Market Report : 01 June 2022

3rd Floor, AFGRI Building 12 Byls Bridge Boulevard Highveld Extension 73