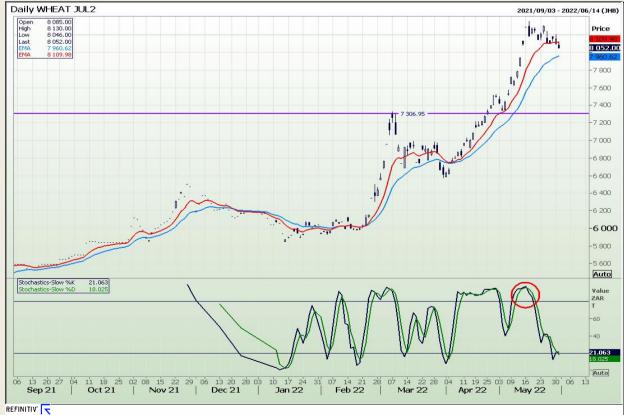

# **Technical Analysis**

South African Futures Exchange - Wheat

Market Report : 01 June 2022

3rd Floor, AFGRI Building 12 Byls Bridge Boulevard Highveld Extension 73