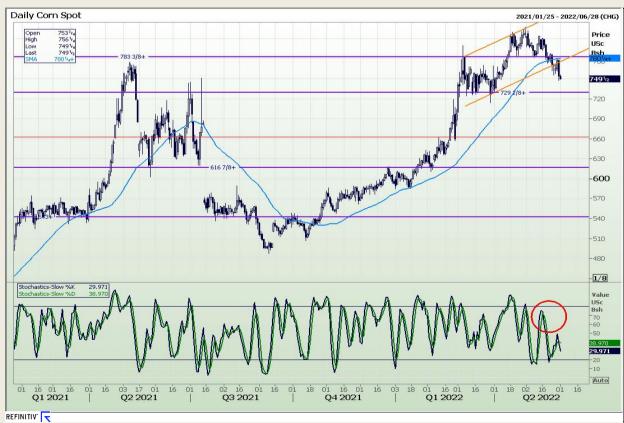

#### **Technical Analysis**

Chicago Board of Trade - Corn

Market Report : 01 June 2022

3rd Floor, AFGRI Building 12 Byls Bridge Boulevard Highveld Extension 73