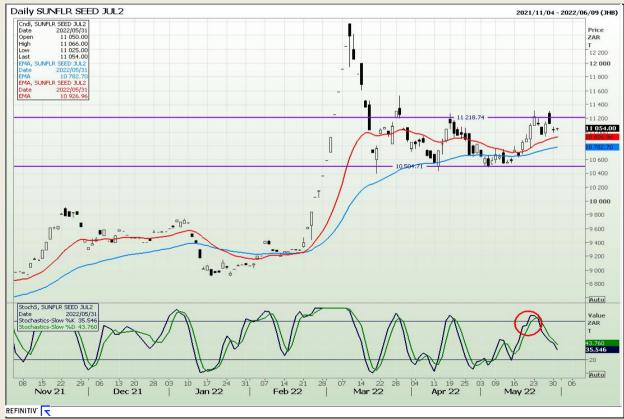

# **Technical Analysis**

South African Futures Exchange - Wheat







Market Report : 01 June 2022

3rd Floor, AFGRI Building 12 Byls Bridge Boulevard Highveld Extension 73

#### **Technical Analysis**

Chicago Board of Trade and Kansas Board of Trade - Wheat







Market Report : 01 June 2022

3rd Floor, AFGRI Building 12 Byls Bridge Boulevard Highveld Extension 73

# **Technical Analysis**

Chicago Board of Trade - Soybeans







Market Report : 01 June 2022

3rd Floor, AFGRI Building 12 Byls Bridge Boulevard Highveld Extension 73

# **Technical Analysis**

**South African Futures Exchange - Soybeans** 







Market Report : 01 June 2022

3rd Floor, AFGRI Building 12 Byls Bridge Boulevard Highveld Extension 73

# **Technical Analysis**

South African Futures Exchange - Sunflower