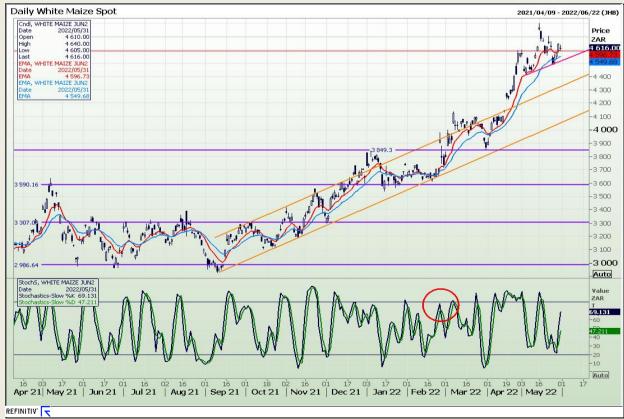

# **Technical Analysis**

South African Futures Exchange - Maize

Market Report : 01 June 2022

3rd Floor, AFGRI Building 12 Byls Bridge Boulevard Highveld Extension 73

# **Technical Analysis**

South African Futures Exchange - Maize

Market Report: 01 June 2022

3rd Floor, AFGRI Building 12 Byls Bridge Boulevard Highveld Extension 73

#### **Technical Analysis**

South African Futures Exchange - Maize

Market Report : 01 June 2022

3rd Floor, AFGRI Building 12 Byls Bridge Boulevard Highveld Extension 73