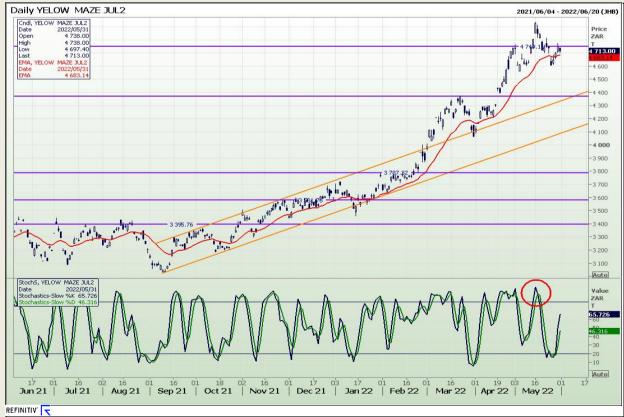

# **Technical Analysis**

South African Futures Exchange - Maize

Market Report : 01 June 2022

3rd Floor, AFGRI Building 12 Byls Bridge Boulevard Highveld Extension 73

# **Technical Analysis**

South African Futures Exchange - Maize

Market Report: 01 June 2022

3rd Floor, AFGRI Building 12 Byls Bridge Boulevard Highveld Extension 73

#### **Technical Analysis**

South African Futures Exchange - Maize

Market Report : 01 June 2022

3rd Floor, AFGRI Building 12 Byls Bridge Boulevard Highveld Extension 73