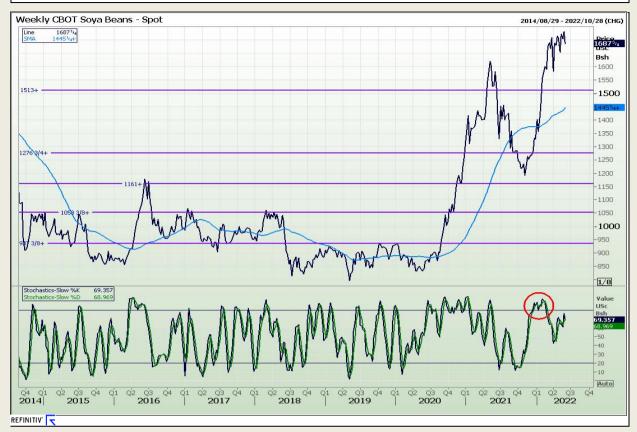

# **Technical Analysis**

Chicago Board of Trade - Soybeans

Market Report : 01 June 2022

3rd Floor, AFGRI Building 12 Byls Bridge Boulevard Highveld Extension 73