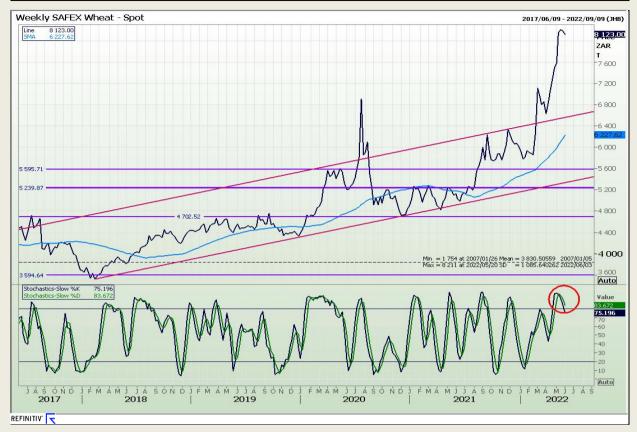

# **Technical Analysis**

South African Futures Exchange - Wheat

Market Report : 01 June 2022

3rd Floor, AFGRI Building 12 Byls Bridge Boulevard Highveld Extension 73