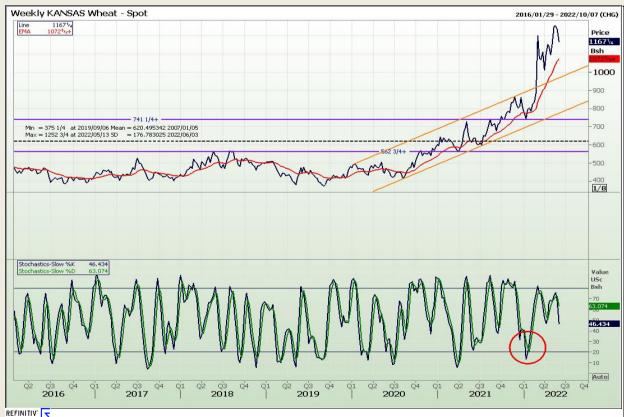

# **Technical Analysis**

Chicago Board of Trade and Kansas Board of Trade - Wheat

Market Report : 01 June 2022

3rd Floor, AFGRI Building 12 Byls Bridge Boulevard Highveld Extension 73

#### **Technical Analysis**

Chicago Board of Trade and Kansas Board of Trade - Wheat

Market Report : 01 June 2022

3rd Floor, AFGRI Building 12 Byls Bridge Boulevard Highveld Extension 73