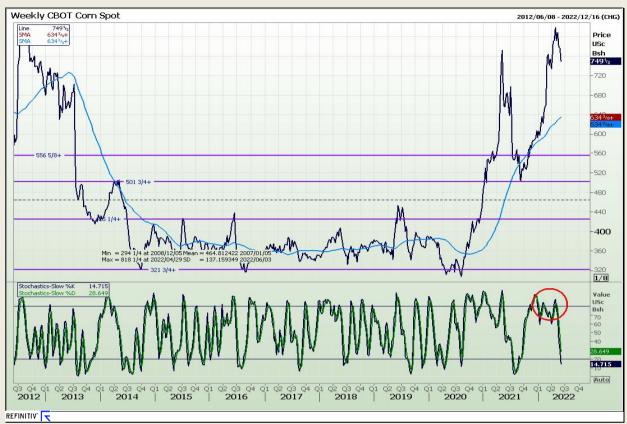

#### **Technical Analysis**

Chicago Board of Trade - Corn

Market Report : 01 June 2022

3rd Floor, AFGRI Building 12 Byls Bridge Boulevard Highveld Extension 73