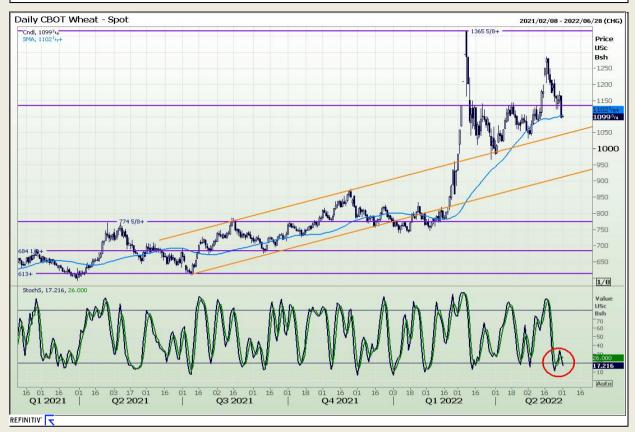

# **Technical Analysis**

Chicago Board of Trade and Kansas Board of Trade - Wheat

Market Report : 01 June 2022

3rd Floor, AFGRI Building 12 Byls Bridge Boulevard Highveld Extension 73

#### **Technical Analysis**

Chicago Board of Trade and Kansas Board of Trade - Wheat

Market Report : 01 June 2022

3rd Floor, AFGRI Building 12 Byls Bridge Boulevard Highveld Extension 73