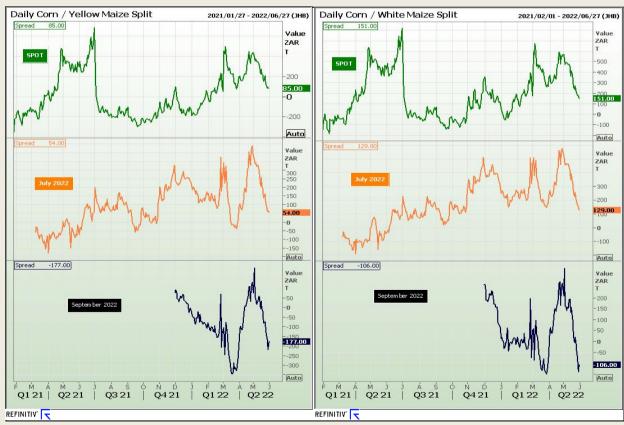

#### **CBOT / SAFEX Spreads**

Market Report : 01 June 2022

3rd Floor, AFGRI Building 12 Byls Bridge Boulevard Highveld Extension 73