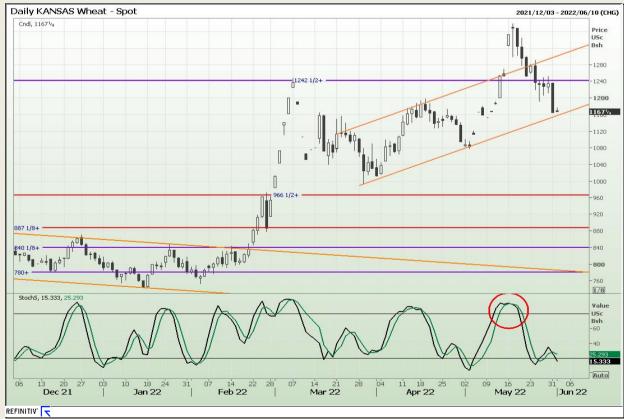

# **Technical Analysis**

Chicago Board of Trade and Kansas Board of Trade - Wheat

Market Report : 01 June 2022

3rd Floor, AFGRI Building 12 Byls Bridge Boulevard Highveld Extension 73

#### **Technical Analysis**

Chicago Board of Trade and Kansas Board of Trade - Wheat

Market Report : 01 June 2022

3rd Floor, AFGRI Building 12 Byls Bridge Boulevard Highveld Extension 73