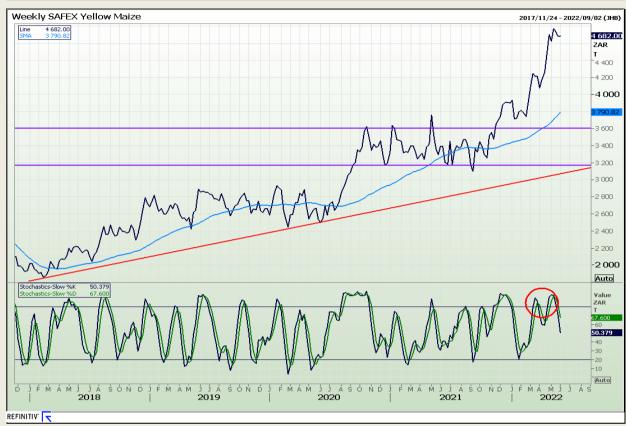

# **Technical Analysis**

South African Futures Exchange - Maize

Market Report : 01 June 2022

3rd Floor, AFGRI Building 12 Byls Bridge Boulevard Highveld Extension 73

# **Technical Analysis**

South African Futures Exchange - Maize

Market Report: 01 June 2022

3rd Floor, AFGRI Building 12 Byls Bridge Boulevard Highveld Extension 73

#### **Technical Analysis**

South African Futures Exchange - Maize

Market Report : 01 June 2022

3rd Floor, AFGRI Building 12 Byls Bridge Boulevard Highveld Extension 73