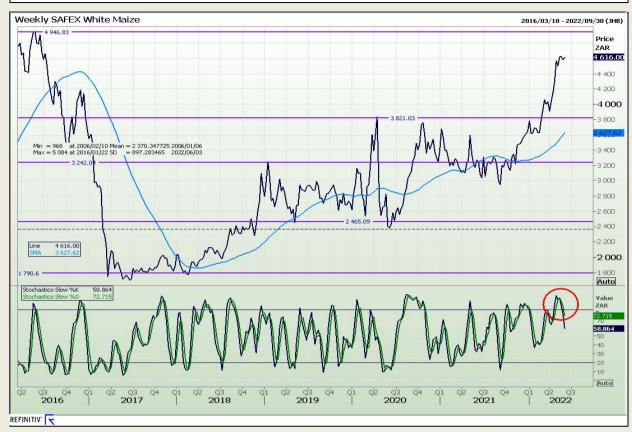

# **Technical Analysis**

South African Futures Exchange - Maize

Market Report : 01 June 2022

3rd Floor, AFGRI Building 12 Byls Bridge Boulevard Highveld Extension 73

# **Technical Analysis**

South African Futures Exchange - Maize

Market Report: 01 June 2022

3rd Floor, AFGRI Building 12 Byls Bridge Boulevard Highveld Extension 73

#### **Technical Analysis**

South African Futures Exchange - Maize

Market Report : 01 June 2022

3rd Floor, AFGRI Building 12 Byls Bridge Boulevard Highveld Extension 73