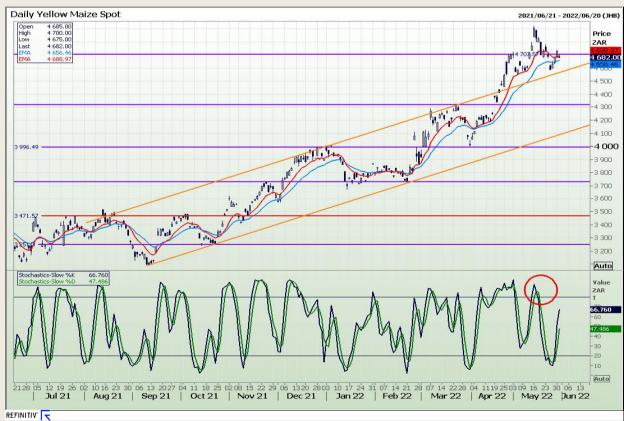

# **Technical Analysis**

South African Futures Exchange - Maize

Market Report : 01 June 2022

3rd Floor, AFGRI Building 12 Byls Bridge Boulevard Highveld Extension 73

# **Technical Analysis**

South African Futures Exchange - Maize

Market Report: 01 June 2022

3rd Floor, AFGRI Building 12 Byls Bridge Boulevard Highveld Extension 73

#### **Technical Analysis**

South African Futures Exchange - Maize

Market Report : 01 June 2022

3rd Floor, AFGRI Building 12 Byls Bridge Boulevard Highveld Extension 73