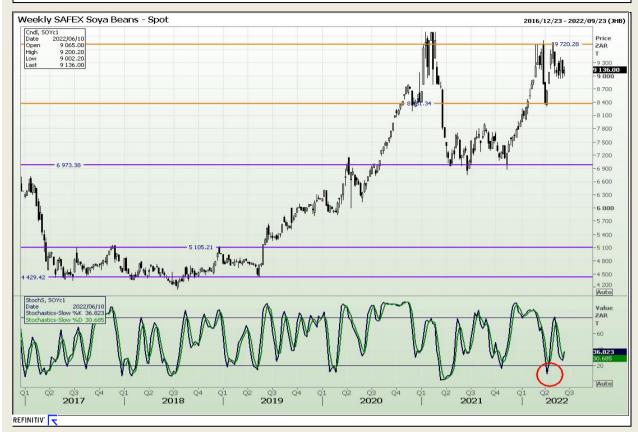

Market Report : 10 June 2022

3rd Floor, AFGRI Building 12 Byls Bridge Boulevard Highveld Extension 73

# **Technical Analysis**

**South African Futures Exchange - Soybeans** 

DISCLAIMER: This report has been prepared by GroCapital Financial Services Pty Ltd, a wholly owned subsidiary of AFGRI Operations Limitedis provided to you for information purposes only.GROCAPITAL AND AFGRI hereby certify that the views expressed in this report were obtained from sources which GROCAPITAL AND AFGRI consider to be reliable.GROCAPITAL AND AFGRI do not make any representations or give any guarantees or warranties, expressed or implied, as to the correctness, accuracy or completeness of the report.Net Hort GROCAPITAL AND AFGRI, nor any of their respective efficiency, directors, partners or employees shall assume any liability for any losses arising from errors or omissions in the opinions, forecasts or information, irrespective of whether there has been any negligence by GroCapital and AFGRI, their affiliate, or their respective officers, directors, partners or employees, regardless of whether such damages were foreseen or unforeseen. The information contained in this report is confidential and may be subject to legal privilege. This