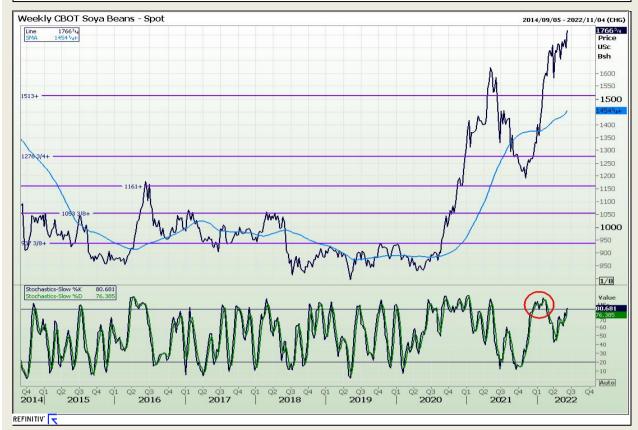

Market Report : 10 June 2022

3rd Floor, AFGRI Building 12 Byls Bridge Boulevard Highveld Extension 73

# **Technical Analysis**

Chicago Board of Trade - Soybeans

DISCLAIMER: This report has been prepared by GroCapital Financial Services Pty Ltd, a wholly owned subsidiary of AFGRI Operations Limitedis provided to you for information purposes only.GROCAPITAL AND AFGRI hereby certify that the views expressed in this report were obtained from sources which GROCAPITAL AND AFGRI consider to be reliable.GROCAPITAL AND AFGRI do not make any representations or give any guarantees or warranties, expressed or implied, as to the correctness, accuracy or completeness of the report.Net here GROCAPITAL AND AFGRI, nor any of their respective officers, directors, partners or employees shall assume any liability for any losses arising from errors or omissions in the opinions, forecasts or information, irrespective of whether there has been any negligence by GroCapital and AFGRI, their affiliate, or their respective officers, directors, partners or employees, regardless of whether such damages were foreseen or unforeseen. The information contained in this report is confidential and may be subject to legal privilege. This