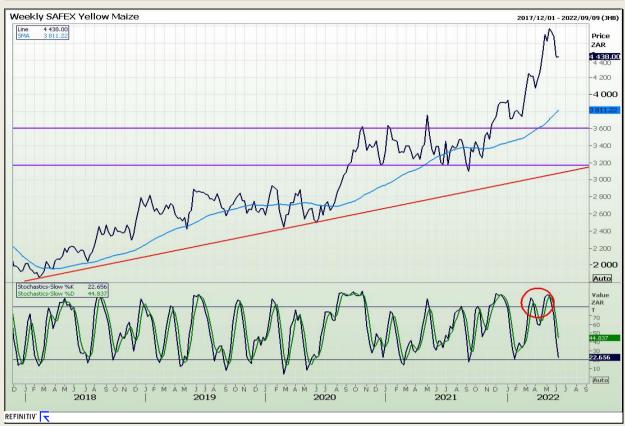

# **Technical Analysis**

South African Futures Exchange - Maize

DISCLAIMER: This report has been prepared by GroCapital Financial Services Pty Ltd, a wholly owned subsidiary of AFGRI Operations Limitedis provided to you for information purposes only.GROCAPITAL AND AFGRI hereby certify that the views expressed in this report were obtained from sources which GROCAPITAL AND AFGRI consider to be reliable.GROCAPITAL AND AFGRI do not make any representations or give any guarantees or warranties, expressed or implied, as to the correctness, accuracy or completeness of the report.Net Hort GROCAPITAL AND AFGRI, nor any of their respective officers, directors, partners or employees, shall assume any liability for any losses arising from errors or omissions in the opinions, forecasts or information, irrespective of whether there has been any negligence by GroCapital and AFGRI, their affiliate, or their respective officers, directors, partners or employees, regardless of whether such damages were foreseen or unforeseen. The information contained in this report is confidential and may be subject to legal privilege. This

Market Report: 10 June 2022

3rd Floor, AFGRI Building 12 Byls Bridge Boulevard Highveld Extension 73