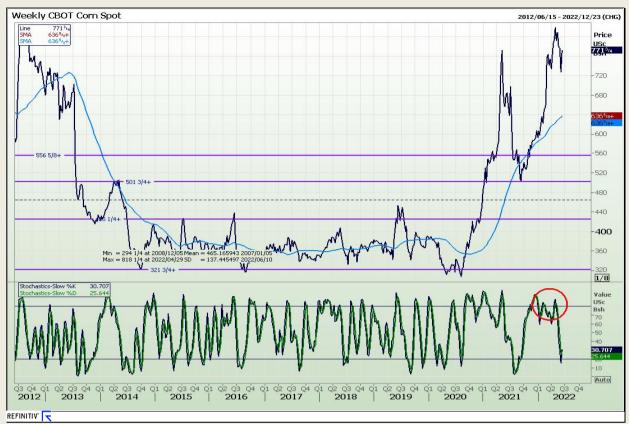

# **Technical Analysis**

Chicago Board of Trade - Corn

DISCLAIMER: This report has been prepared by GroCapital Financial Services Pty Ltd, a wholly owned subsidiary of AFGRI Operations Limitedis provided to you for information purposes only.GROCAPITAL AND AFGRI hereby certify that the views expressed in this report were obtained from sources which GROCAPITAL AND AFGRI consider to be reliable.GROCAPITAL AND AFGRI do not make any representations or give any guarantees or warranties, expressed or implied, as to the correctness, accuracy or completeness of the report.Net Hort GROCAPITAL AND AFGRI, nor any of their respective efficiency, directors, partners or employees shall assume any liability for any losses arising from errors or omissions in the opinions, forecasts or information, irrespective of whether there has been any negligence by GroCapital and AFGRI, their affiliate, or their respective officers, directors, partners or employees, regardless of whether such damages were foreseen or unforeseen. The information contained in this report is confidential and may be subject to legal privilege. This