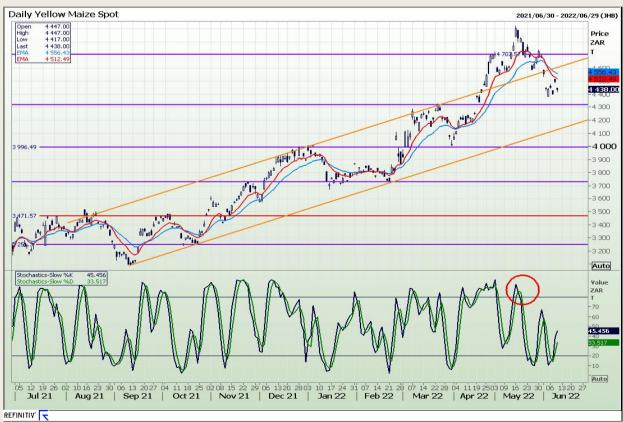

# **Technical Analysis**

South African Futures Exchange - Maize

DISCLAIMER: This report has been prepared by GroCapital Financial Services Pty Ltd, a wholly owned subsidiary of AFGRI Operations Limitedis provided to you for information purposes only.GROCAPITAL AND AFGRI hereby certify that the views expressed in this report were obtained from sources which GROCAPITAL AND AFGRI consider to be reliable.GROCAPITAL AND AFGRI do not make any representations or give any guarantees or warranties, expressed or implied, as to the correctness, accuracy or completeness of the report.Net Hort GROCAPITAL AND AFGRI, nor any of their respective efficiency, directors, partners or employees shall assume any liability for any losses arising from errors or omissions in the opinions, forecasts or information, irrespective of whether there has been any negligence by GroCapital and AFGRI, their affiliate, or their respective officers, directors, partners or employees, regardless of whether such damages were foreseen or unforeseen. The information contained in this report is confidential and may be subject to legal privilege. This

Market Report : 10 June 2022

3rd Floor, AFGRI Building 12 Byls Bridge Boulevard Highveld Extension 73