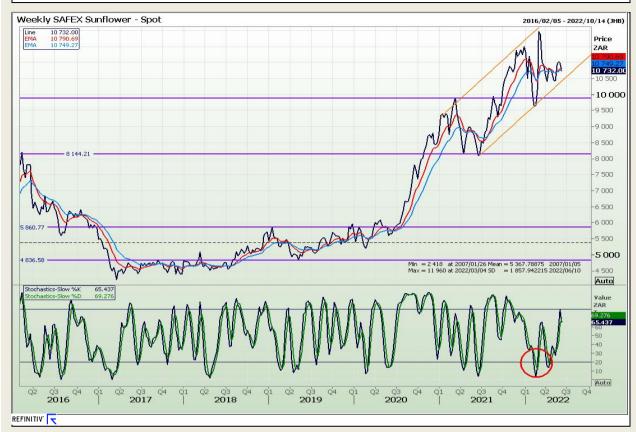

Market Report : 10 June 2022

3rd Floor, AFGRI Building 12 Byls Bridge Boulevard Highveld Extension 73

# **Technical Analysis**

South African Futures Exchange - Sunflower

DISCLAIMER: This report has been prepared by GroCapital Financial Services Pty Ltd, a wholly owned subsidiary of AFGRI Operations Limitedis provided to you for information purposes only.GROCAPITAL AND AFGRI hereby certify that the views expressed in this report were obtained from sources which GROCAPITAL AND AFGRI consider to be reliable.GROCAPITAL AND AFGRI do not make any representations or give any guarantees or warranties, expressed or implied, as to the correctness, accuracy or completeness of the report.Net here GROCAPITAL AND AFGRI, nor any of their respective officers, directors, partners or employees, shall assume any liability for any losses arising from errors or omissions in the opinions, forecasts or information, irrespective of whether there has been any negligence by GroCapital and AFGRI, their affiliate, or their respective officers, directors, partners or employees, regardless of whether such damages were foreseen or unforeseen. The information contained in this report is confidential and may be subject to legal privilege. This