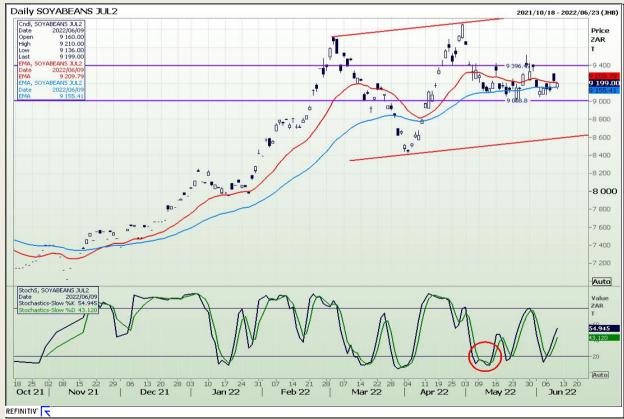

Market Report : 10 June 2022

3rd Floor, AFGRI Building 12 Byls Bridge Boulevard Highveld Extension 73

# **Technical Analysis**

**South African Futures Exchange - Soybeans** 

DISCLAIMER: This report has been prepared by GroCapital Financial Services Pty Ltd, a wholly owned subsidiary of AFGRI Operations Limitedis provided to you for information purposes only.GROCAPITAL AND AFGRI hereby certify that the views expressed in this report were obtained from sources which GROCAPITAL AND AFGRI consider to be reliable.GROCAPITAL AND AFGRI do not make any representations or give any guarantees or warranties, expressed or implied, as to the correctness, accuracy or completeness of the report.Net Hort GROCAPITAL AND AFGRI, nor any of their respective efficiency, directors, partners or employees shall assume any liability for any losses arising from errors or omissions in the opinions, forecasts or information, irrespective of whether there has been any negligence by GroCapital and AFGRI, their affiliate, or their respective officers, directors, partners or employees, regardless of whether such damages were foreseen or unforeseen. The information contained in this report is confidential and may be subject to legal privilege. This