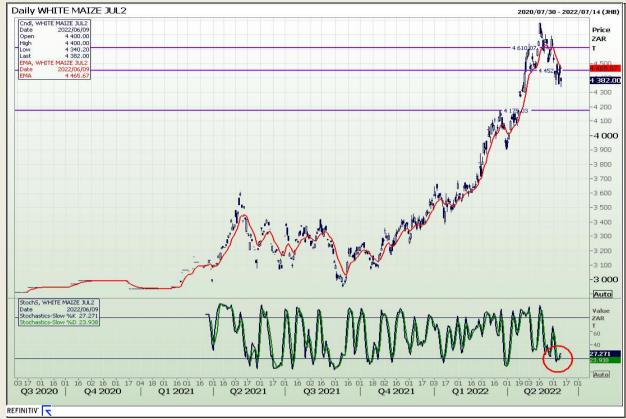

# **Technical Analysis**

South African Futures Exchange - Maize

DISCLAIMER: This report has been prepared by GroCapital Financial Services Pty Ltd, a wholly owned subsidiary of AFGRI Operations Limitedis provided to you for information purposes only.GROCAPITAL AND AFGRI hereby certify that the views expressed in this report were obtained from sources which GROCAPITAL AND AFGRI consider to be reliable.GROCAPITAL AND AFGRI do not make any representations or give any guarantees or warranties, expressed or implied, as to the correctness, accuracy or completeness of the report.Net Horn GROCAPITAL AND AFGRI, nor any of their respective forces, directors, partners or employees, shall assume any liability for any losses arising from errors or omissions in the opinions, forecasts or information, irrespective of whether there has been any negligence by GroCapital and AFGRI, their affiliate, or their respective officers, directors, partners or employees, regardless of whether such damages were foreseen or unforeseen. The information contained in this report is confidential and may be subject to legal privilege. This

Market Report : 10 June 2022

3rd Floor, AFGRI Building 12 Byls Bridge Boulevard Highveld Extension 73