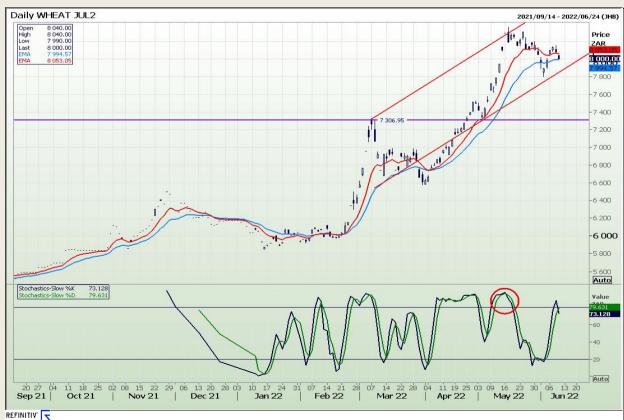

Market Report : 10 June 2022

3rd Floor, AFGRI Building 12 Byls Bridge Boulevard Highveld Extension 73

# **Technical Analysis**

South African Futures Exchange - Wheat

DISCLAIMER: This report has been prepared by GroCapital Financial Services Pty Ltd, a wholly owned subsidiary of AFGRI Operations Limitedis provided to you for information purposes only.GROCAPITAL AND AFGRI hereby certify that the views expressed in this report were obtained from sources which GROCAPITAL AND AFGRI consider to be reliable.GROCAPITAL AND AFGRI do not make any representations or give any guarantees or warranties, expressed or implied, as to the correctness, accuracy or completeness of the report.Net here GROCAPITAL AND AFGRI, nor any of their respective officers, directors, partners or employees, shall assume any liability for any losses arising from errors or omissions in the opinions, forecasts or information, irrespective of whether there has been any negligence by GroCapital and AFGRI, their affiliate, or their respective officers, directors, partners or employees, regardless of whether such damages were foreseen or unforeseen. The information contained in this report is confidential and may be subject to legal privilege. This