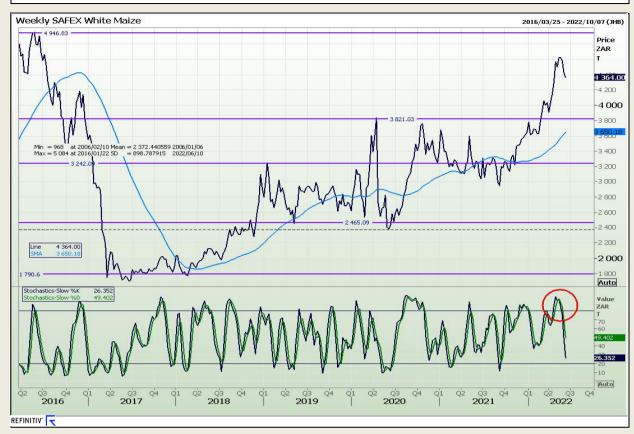

# **Technical Analysis**

South African Futures Exchange - Maize

DISCLAIMER: This report has been prepared by GroCapital Financial Services Pty Ltd, a wholly owned subsidiary of AFGRI Operations Limitedis provided to you for information purposes only.GROCAPITAL AND AFGRI hereby certify that the views expressed in this report were obtained from sources which GROCAPITAL AND AFGRI consider to be reliable.GROCAPITAL AND AFGRI do not make any representations or give any guarantees or warranties, expressed or implied, as to the correctness, accuracy or completeness of the report.Net Horn GROCAPITAL AND AFGRI, nor any of their respective forces, directors, partners or employees, shall assume any liability for any losses arising from errors or omissions in the opinions, forecasts or information, irrespective of whether there has been any negligence by GroCapital and AFGRI, their affiliate, or their respective officers, directors, partners or employees, regardless of whether such damages were foreseen or unforeseen. The information contained in this report is confidential and may be subject to legal privilege. This