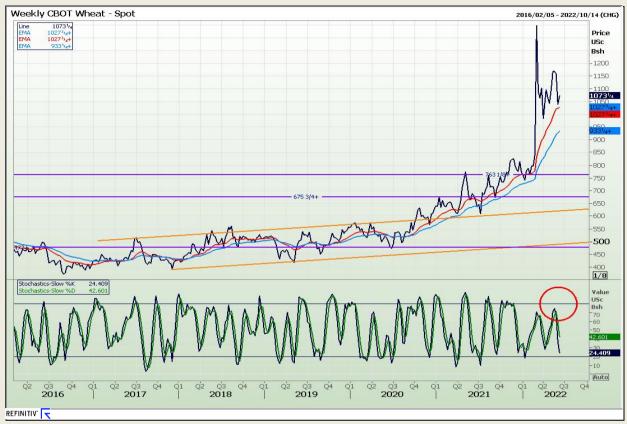

# **Technical Analysis**

Chicago Board of Trade and Kansas Board of Trade - Wheat

DISCLAIMER: This report has been prepared by GroCapital Financial Services Pty Ltd, a wholly owned subsidiary of AFGRI Operations Limitedis provided to you for information purposes only.GROCAPITAL AND AFGRI hereby certify that the views expressed in this report were obtained from sources which GROCAPITAL AND AFGRI consider to be reliable.GROCAPITAL AND AFGRI do not make any representations or give any guarantees or warranties, expressed or implied, as to the correctness, accuracy or completeness of the report.Net Hort GROCAPITAL AND AFGRI, nor any of their respective officers, directors, partners or employees, shall assume any liability for any losses arising from errors or omissions in the opinions, forecasts or information, irrespective of whether there has been any negligence by GroCapital and AFGRI, their affiliate, or their respective officers, directors, partners or employees, regardless of whether such damages were foreseen or unforeseen. The information contained in this report is confidential and may be subject to legal privilege. This

Market Report : 10 June 2022

3rd Floor, AFGRI Building 12 Byls Bridge Boulevard Highveld Extension 73