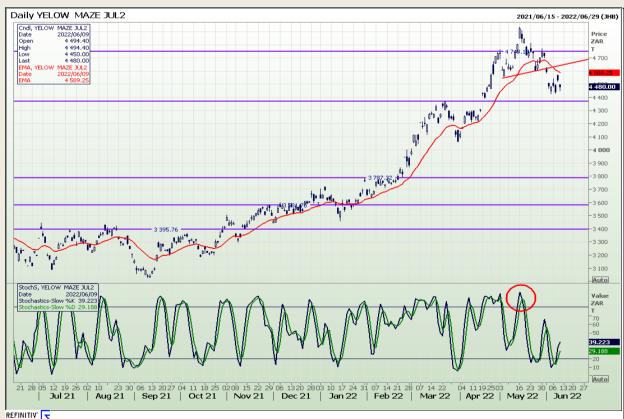

# **Technical Analysis**

South African Futures Exchange - Maize

DISCLAIMER: This report has been prepared by GroCapital Financial Services Pty Ltd, a wholly owned subsidiary of AFGRI Operations Limitedis provided to you for information purposes only.GROCAPITAL AND AFGRI hereby certify that the views expressed in this report were obtained from sources which GROCAPITAL AND AFGRI consider to be reliable.GROCAPITAL AND AFGRI do not make any representations or give any guarantees or warranties, expressed or implied, as to the correctness, accuracy or completeness of the report.Net Horn GROCAPITAL AND AFGRI, nor any of their respective forces, directors, partners or employees, shall assume any liability for any losses arising from errors or omissions in the opinions, forecasts or information, irrespective of whether there has been any negligence by GroCapital and AFGRI, their affiliate, or their respective officers, directors, partners or employees, regardless of whether such damages were foreseen or unforeseen. The information contained in this report is confidential and may be subject to legal privilege. This

Market Report : 10 June 2022

3rd Floor, AFGRI Building 12 Byls Bridge Boulevard Highveld Extension 73

# **Technical Analysis**

South African Futures Exchange - Maize

DISCLAIMER: This report has been prepared by GroCapital Financial Services Pty Ltd, a wholly owned subsidiary of AFGRI Operations Limitedis provided to you for information purposes only.GROCAPITAL AND AFGRI hereby certify that the views expressed in this report were obtained from sources which GROCAPITAL AND AFGRI consider to be reliable.GROCAPITAL AND AFGRI do not make any representations or give any guarantees or warranties, expressed or implied, as to the correctness, accuracy or completeness of the report.Net Hort GROCAPITAL AND AFGRI, nor any of their respective officers, directors, partners or employees, shall assume any liability for any losses arising from errors or omissions in the opinions, forecasts or information, irrespective of whether there has been any negligence by GroCapital and AFGRI, their affiliate, or their respective officers, directors, partners or employees, regardless of whether such damages were foreseen or unforeseen. The information contained in this report is confidential and may be subject to legal privilege. This

Market Report: 10 June 2022

3rd Floor, AFGRI Building 12 Byls Bridge Boulevard Highveld Extension 73

# **Technical Analysis**

South African Futures Exchange - Maize

DISCLAIMER: This report has been prepared by GroCapital Financial Services Pty Ltd, a wholly owned subsidiary of AFGRI Operations Limitedis provided to you for information purposes only.GROCAPITAL AND AFGRI hereby certify that the views expressed in this report were obtained from sources which GROCAPITAL AND AFGRI consider to be reliable.GROCAPITAL AND AFGRI do not make any representations or give any guarantees or warranties, expressed or implied, as to the correctness, accuracy or completeness of the report.Net Hort GROCAPITAL AND AFGRI, nor any of their respective efficiency, directors, partners or employees shall assume any liability for any losses arising from errors or omissions in the opinions, forecasts or information, irrespective of whether there has been any negligence by GroCapital and AFGRI, their affiliate, or their respective officers, directors, partners or employees, regardless of whether such damages were foreseen or unforeseen. The information contained in this report is confidential and may be subject to legal privilege. This