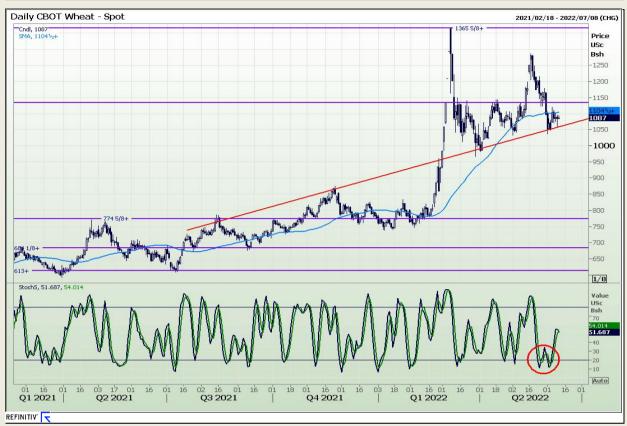

Market Report : 10 June 2022

3rd Floor, AFGRI Building 12 Byls Bridge Boulevard Highveld Extension 73

# **Technical Analysis**

Chicago Board of Trade and Kansas Board of Trade - Wheat

DISCLAIMER: This report has been prepared by GroCapital Financial Services Pty Ltd, a wholly owned subsidiary of AFGRI Operations Limitedis provided to you for information purposes only.GROCAPITAL AND AFGRI hereby certify that the views expressed in this report were obtained from sources which GROCAPITAL AND AFGRI consider to be reliable.GROCAPITAL AND AFGRI do not make any representations or give any guarantees or warranties, expressed or implied, as to the correctness, accuracy or completeness of the report.Neither GROCAPITAL AND AFGRI, nor any affiliate, nor any of their respective officers, directors, partners or employees arising from errors or omissions in the opinions, forecasts or information, irrespective of whether there has been any negligence by GroCapital and AFGRI, their affiliate, or their respective officers, directors, partners or employees, regardless of whether such damages were foreseen or unforeseen. The information contained in this report is confidential and may be subject to legal privilege. This report is not intended to not should it be taken to create any legal relations or contractual relations.