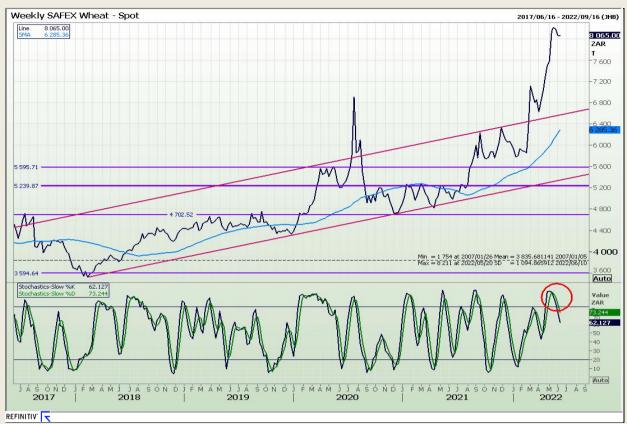

# **Technical Analysis**

South African Futures Exchange - Wheat

DISCLAIMER: This report has been prepared by GroCapital Financial Services Pty Ltd, a wholly owned subsidiary of AFGRI Operations Limitedis provided to you for information purposes only.GROCAPITAL AND AFGRI hereby certify that the views expressed in this report were obtained from sources which GROCAPITAL AND AFGRI consider to be reliable.GROCAPITAL AND AFGRI do not make any representations or give any guarantees or warranties, expressed or implied, as to the correctness, accuracy or completeness of the report.Net here GROCAPITAL AND AFGRI, nor any of their respective officers, directors, partners or employees, shall assume any liability for any losses arising from errors or omissions in the opinions, forecasts or information, irrespective of whether there has been any negligence by GroCapital and AFGRI, their affiliate, or their respective officers, directors, partners or employees, regardless of whether such damages were foreseen or unforeseen. The information contained in this report is confidential and may be subject to legal privilege. This

Market Report : 10 June 2022

3rd Floor, AFGRI Building 12 Byls Bridge Boulevard Highveld Extension 73