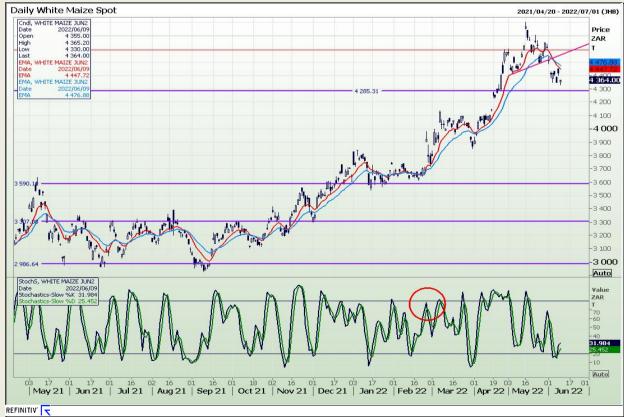

# **Technical Analysis**

South African Futures Exchange - Maize

DISCLAIMER: This report has been prepared by GroCapital Financial Services Pty Ltd, a wholly owned subsidiary of AFGRI Operations Limitedis provided to you for information purposes only.GROCAPITAL AND AFGRI hereby certify that the views expressed in this report were obtained from sources which GROCAPITAL AND AFGRI consider to be reliable.GROCAPITAL AND AFGRI do not make any representations or give any guarantees or warranties, expressed or implied, as to the correctness, accuracy or completeness of the report.Net Horn GROCAPITAL AND AFGRI, nor any of their respective forces, directors, partners or employees, shall assume any liability for any losses arising from errors or omissions in the opinions, forecasts or information, irrespective of whether there has been any negligence by GroCapital and AFGRI, their affiliate, or their respective officers, directors, partners or employees, regardless of whether such damages were foreseen or unforeseen. The information contained in this report is confidential and may be subject to legal privilege. This

Market Report : 10 June 2022

3rd Floor, AFGRI Building 12 Byls Bridge Boulevard Highveld Extension 73