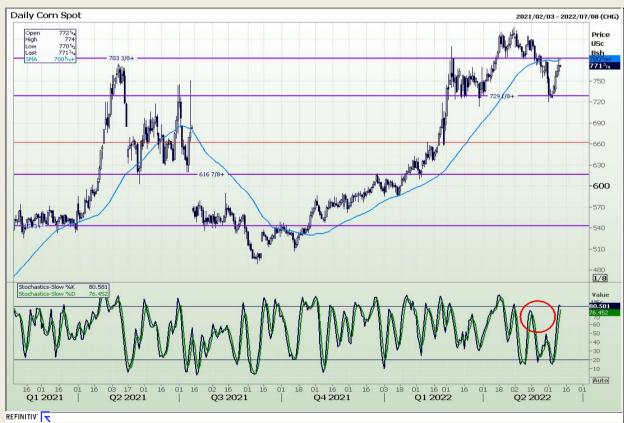

# **Technical Analysis**

Chicago Board of Trade - Corn

DISCLAIMER: This report has been prepared by GroCapital Financial Services Pty Ltd, a wholly owned subsidiary of AFGRI Operations Limitedis provided to you for information purposes only.GROCAPITAL AND AFGRI hereby certify that the views expressed in this report were obtained from sources which GROCAPITAL AND AFGRI consider to be reliable.GROCAPITAL AND AFGRI do not make any representations or give any guarantees or warranties, expressed or implied, as to the correctness, accuracy or completeness of the report.Net Hort GROCAPITAL AND AFGRI, nor any of their respective efficiency, directors, partners or employees shall assume any liability for any losses arising from errors or omissions in the opinions, forecasts or information, irrespective of whether there has been any negligence by GroCapital and AFGRI, their affiliate, or their respective officers, directors, partners or employees, regardless of whether such damages were foreseen or unforeseen. The information contained in this report is confidential and may be subject to legal privilege. This