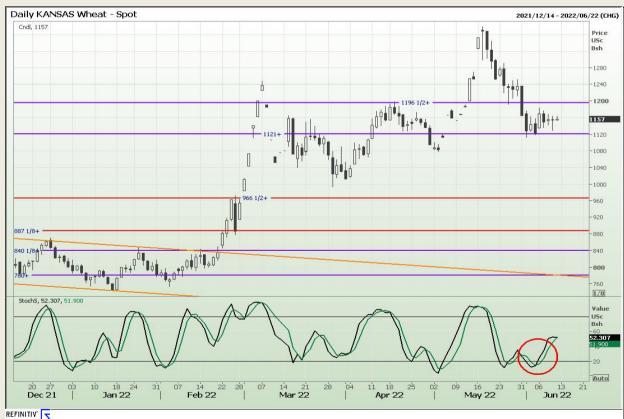

Market Report : 10 June 2022

3rd Floor, AFGRI Building 12 Byls Bridge Boulevard Highveld Extension 73

# **Technical Analysis**

Chicago Board of Trade and Kansas Board of Trade - Wheat

DISCLAIMER: This report has been prepared by GroCapital Financial Services Pty Ltd, a wholly owned subsidiary of AFGRI Operations Limitedis provided to you for information purposes only.GROCAPITAL AND AFGRI hereby certify that the views expressed in this report were obtained from sources which GROCAPITAL AND AFGRI consider to be reliable.GROCAPITAL AND AFGRI do not make any representations or give any guarantees or warranties, expressed or implied, as to the correctness, accuracy or completeness of the report.Neither GROCAPITAL AND AFGRI, nor any affiliate, nor any of their respective officers, directors, partners or employees arising from errors or omissions in the opinions, forecasts or information, irrespective of whether there has been any negligence by GroCapital and AFGRI, their affiliate, or their respective officers, directors, partners or employees, regardless of whether such damages were foreseen or unforeseen. The information contained in this report is confidential and may be subject to legal privilege. This report is not intended to not should it be taken to create any legal relations or contractual relations.