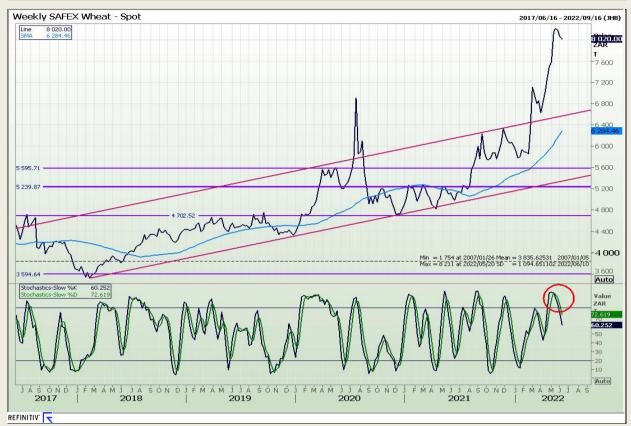

# **Technical Analysis**

South African Futures Exchange - Wheat

DISCLAIMER: This report has been prepared by GroCapital Financial Services Pty Ltd, a wholly owned subsidiary of AFGRI Operations Limitedis provided to you for information purposes only.GROCAPITAL AND AFGRI hereby certify that the views expressed in this report were obtained from sources which GROCAPITAL AND AFGRI consider to be reliable.GROCAPITAL AND AFGRI do not make any representations or give any guarantees or warranties, expressed or implied, as to the correctness, accuracy or completeness of the report.Net here GROCAPITAL AND AFGRI, nor any of their respective officers, directors, partners or employees, shall assume any liability for any losses arising from errors or omissions in the opinions, forecasts or information, irrespective of whether there has been any negligence by GroCapital and AFGRI, their affiliate, or their respective officers, directors, partners or employees, regardless of whether such damages were foreseen or unforeseen. The information contained in this report is confidential and may be subject to legal privilege. This

Market Report : 13 June 2022

3rd Floor, AFGRI Building 12 Byls Bridge Boulevard Highveld Extension 73