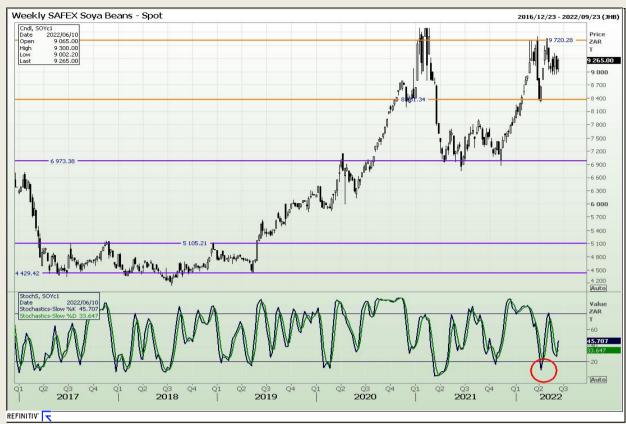

Market Report : 13 June 2022

3rd Floor, AFGRI Building 12 Byls Bridge Boulevard Highveld Extension 73

# **Technical Analysis**

**South African Futures Exchange - Soybeans** 

DISCLAIMER: This report has been prepared by GroCapital Financial Services Pty Ltd, a wholly owned subsidiary of AFGRI Operations Limitedis provided to you for information purposes only.GROCAPITAL AND AFGRI hereby certify that the views expressed in this report were obtained from sources which GROCAPITAL AND AFGRI consider to be reliable.GROCAPITAL AND AFGRI do not make any representations or give any guarantees or warranties, expressed or implied, as to the correctness, accuracy or completeness of the report.Neither GROCAPITAL AND AFGRI, nor any affiliate, nor any of their respective officers, directors, partners or employees arising from errors or omissions in the opinions, forecasts or information, irrespective of whether there has been any negligence by GroCapital and AFGRI, their affiliate, or their respective officers, directors, partners or employees, regardless of whether such damages were foreseen or unforeseen. The information contained in this report is confidential and may be subject to legal privilege. This report is not intended to not should it be taken to create any legal relations or contractual relations.