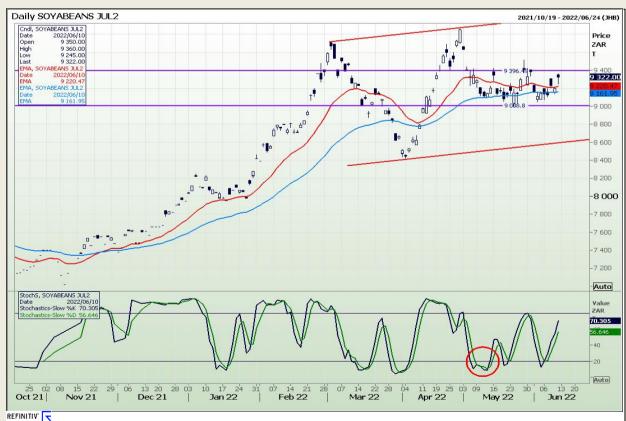

Market Report : 13 June 2022

3rd Floor, AFGRI Building 12 Byls Bridge Boulevard Highveld Extension 73

# **Technical Analysis**

**South African Futures Exchange - Soybeans** 

DISCLAIMER: This report has been prepared by GroCapital Financial Services Pty Ltd, a wholly owned subsidiary of AFGRI Operations Limitedis provided to you for information purposes only.GROCAPITAL AND AFGRI hereby certify that the views expressed in this report were obtained from sources which GROCAPITAL AND AFGRI consider to be reliable.GROCAPITAL AND AFGRI do not make any representations or give any guarantees or warranties, expressed or implied, as to the correctness, accuracy or completeness of the report.Neither GROCAPITAL AND AFGRI, nor any affiliate, nor any of their respective officers, directors, partners or employees arising from errors or omissions in the opinions, forecasts or information, irrespective of whether there has been any negligence by GroCapital and AFGRI, their affiliate, or their respective officers, directors, partners or employees, regardless of whether such damages were foreseen or unforeseen. The information contained in this report is confidential and may be subject to legal privilege. This report is not intended to not should it be taken to create any legal relations or contractual relations.