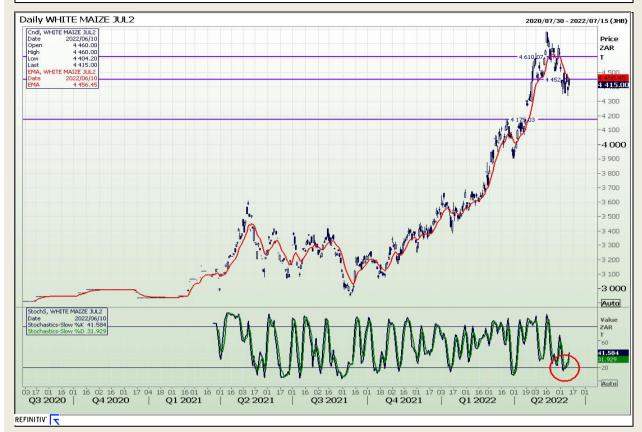

Market Report: 13 June 2022

3rd Floor, AFGRI Building 12 Byls Bridge Boulevard Highveld Extension 73

# **Technical Analysis**

South African Futures Exchange - Maize

DISCLAIMER: This report has been prepared by GroCapital Financial Services Pty Ltd, a wholly owned subsidiary of AFGRI Operations Limitedis provided to you for information purposes only.GROCAPITAL AND AFGRI hereby certify that the views expressed in this report were obtained from sources which GROCAPITAL AND AFGRI consider to be reliable.GROCAPITAL AND AFGRI do not make any representations or give any guarantees or warranties, expressed or implied, as to the correctness, accuracy or completeness of the report.Net Horn GROCAPITAL AND AFGRI, nor any of their respective forces, directors, partners or employees, shall assume any liability for any losses arising from errors or omissions in the opinions, forecasts or information, irrespective of whether there has been any negligence by GroCapital and AFGRI, their affiliate, or their respective officers, directors, partners or employees, regardless of whether such damages were foreseen or unforeseen. The information contained in this report is confidential and may be subject to legal privilege. This