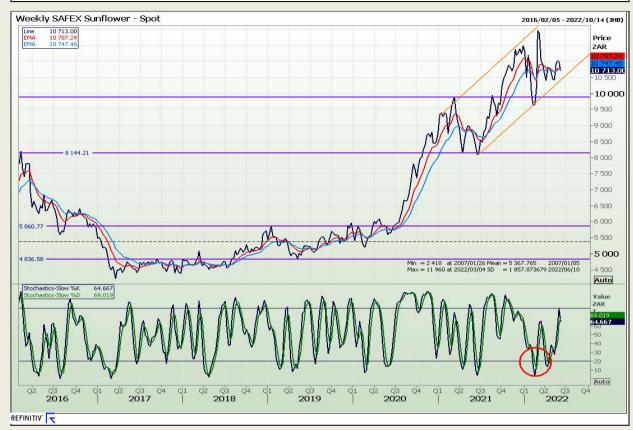

Market Report : 13 June 2022

3rd Floor, AFGRI Building 12 Byls Bridge Boulevard Highveld Extension 73

# **Technical Analysis**

South African Futures Exchange - Sunflower

DISCLAIMER: This report has been prepared by GroCapital Financial Services Pty Ltd, a wholly owned subsidiary of AFGRI Operations Limitedis provided to you for information purposes only.GROCAPITAL AND AFGRI hereby certify that the views expressed in this report were obtained from sources which GROCAPITAL AND AFGRI consider to be reliable.GROCAPITAL AND AFGRI do not make any representations or give any guarantees or warranties, expressed or implied, as to the correctness, accuracy or completeness of the report.Net Hort GROCAPITAL AND AFGRI, nor any of their respective officers, directors, partners or employees, shall assume any liability for any losses arising from errors or omissions in the opinions, forecasts or information, irrespective of whether there has been any negligence by GroCapital and AFGRI, their affiliate, or their respective officers, directors, partners or employees, regardless of whether such damages were foreseen or unforeseen. The information contained in this report is confidential and may be subject to legal privilege. This