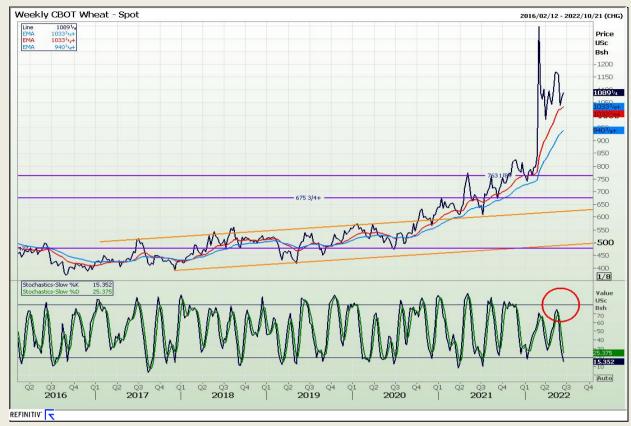

# **Technical Analysis**

Chicago Board of Trade and Kansas Board of Trade - Wheat

DISCLAIMER: This report has been prepared by GroCapital Financial Services Pty Ltd, a wholly owned subsidiary of AFGRI Operations Limitedis provided to you for information purposes only.GROCAPITAL AND AFGRI hereby certify that the views expressed in this report were obtained from sources which GROCAPITAL AND AFGRI consider to be reliable.GROCAPITAL AND AFGRI do not make any representations or give any guarantees or warranties, expressed or implied, as to the correctness, accuracy or completeness of the report.Net Hort GROCAPITAL AND AFGRI, nor any of their respective efficiency, directors, partners or employees shall assume any liability for any losses arising from errors or omissions in the opinions, forecasts or information, irrespective of whether there has been any negligence by GroCapital and AFGRI, their affiliate, or their respective officers, directors, partners or employees, regardless of whether such damages were foreseen or unforeseen. The information contained in this report is confidential and may be subject to legal privilege. This

Market Report : 13 June 2022

3rd Floor, AFGRI Building 12 Byls Bridge Boulevard Highveld Extension 73