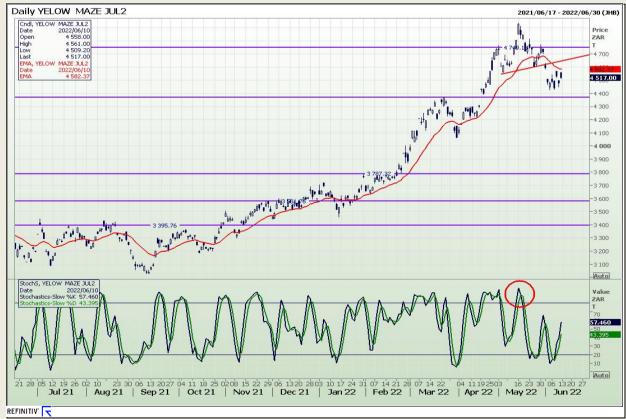

# **Technical Analysis**

South African Futures Exchange - Maize

DISCLAIMER: This report has been prepared by GroCapital Financial Services Pty Ltd, a wholly owned subsidiary of AFGRI Operations Limitedis provided to you for information purposes only.GROCAPITAL AND AFGRI hereby certify that the views expressed in this report were obtained from sources which GROCAPITAL AND AFGRI consider to be reliable.GROCAPITAL AND AFGRI do not make any representations or give any guarantees or warranties, expressed or implied, as to the correctness, accuracy or completeness of the report.Weither GROCAPITAL AND AFGRI, nor any affiliate, nor any of their respective officers, directors, partners or employees, shall assume any liability for any losses arising from errors or omissions in the opinions, forecasts or information, irrespective of whether there has been any negligence by GroCapital and AFGRI, their affiliate, or their respective officers, directors, partners or employees, regardless of whether such damages were foreseen or unforeseen. The information contained in this report is confidential and may be subject to legal privilege. This report is not intended to not should it be taken to create any legal relations or contractual relations.

Market Report : 13 June 2022

3rd Floor, AFGRI Building 12 Byls Bridge Boulevard Highveld Extension 73

# **Technical Analysis**

South African Futures Exchange - Maize

DISCLAIMER: This report has been prepared by GroCapital Financial Services Pty Ltd, a wholly owned subsidiary of AFGRI Operations Limitedis provided to you for information purposes only.GROCAPITAL AND AFGRI hereby certify that the views expressed in this report were obtained from sources which GROCAPITAL AND AFGRI consider to be reliable.GROCAPITAL AND AFGRI do not make any representations or give any guarantees or warranties, expressed or implied, as to the correctness, accuracy or completeness of the report.Net Hort GROCAPITAL AND AFGRI, nor any of their respective efficiency, directors, partners or employees shall assume any liability for any losses arising from errors or omissions in the opinions, forecasts or information, irrespective of whether there has been any negligence by GroCapital and AFGRI, their affiliate, or their respective officers, directors, partners or employees, regardless of whether such damages were foreseen or unforeseen. The information contained in this report is confidential and may be subject to legal privilege. This

Market Report: 13 June 2022

3rd Floor, AFGRI Building 12 Byls Bridge Boulevard Highveld Extension 73

# **Technical Analysis**

South African Futures Exchange - Maize

DISCLAIMER: This report has been prepared by GroCapital Financial Services Pty Ltd, a wholly owned subsidiary of AFGRI Operations Limitedis provided to you for information purposes only.GROCAPITAL AND AFGRI hereby certify that the views expressed in this report were obtained from sources which GROCAPITAL AND AFGRI consider to be reliable.GROCAPITAL AND AFGRI do not make any representations or give any guarantees or warranties, expressed or implied, as to the correctness, accuracy or completeness of the report.Net Horn GROCAPITAL AND AFGRI, nor any of their respective forces, directors, partners or employees, shall assume any liability for any losses arising from errors or omissions in the opinions, forecasts or information, irrespective of whether there has been any negligence by GroCapital and AFGRI, their affiliate, or their respective officers, directors, partners or employees, regardless of whether such damages were foreseen or unforeseen. The information contained in this report is confidential and may be subject to legal privilege. This