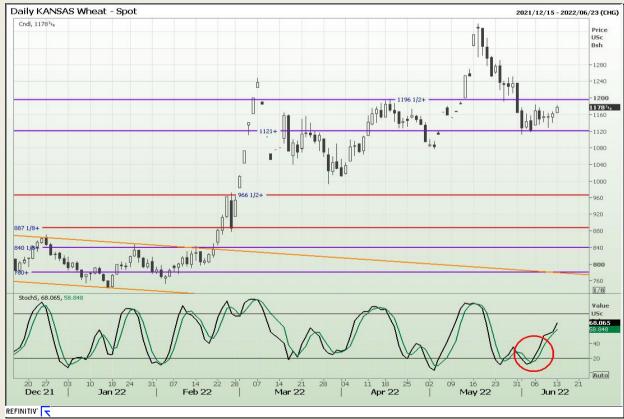

# **Technical Analysis**

South African Futures Exchange - Wheat

DISCLAIMER: This report has been prepared by GroCapital Financial Services Pty Ltd, a wholly owned subsidiary of AFGRI Operations Limitedis provided to you for information purposes only.GROCAPITAL AND AFGRI hereby certify that the views expressed in this report were obtained from sources which GROCAPITAL AND AFGRI consider to be reliable.GROCAPITAL AND AFGRI do not make any representations or give any guarantees or warranties, expressed or implied, as to the correctness, accuracy or completeness of the report.Net here GROCAPITAL AND AFGRI, nor any of their respective officers, directors, partners or employees, shall assume any liability for any losses arising from errors or omissions in the opinions, forecasts or information, irrespective of whether there has been any negligence by GroCapital and AFGRI, their affiliate, or their respective officers, directors, partners or employees, regardless of whether such damages were foreseen or unforeseen. The information contained in this report is confidential and may be subject to legal privilege. This