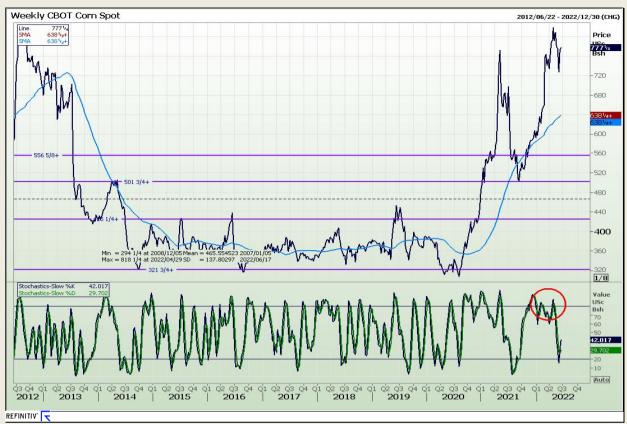

# **Technical Analysis**

Chicago Board of Trade - Corn

DISCLAIMER: This report has been prepared by GroCapital Financial Services Pty Ltd, a wholly owned subsidiary of AFGRI Operations Limitedis provided to you for information purposes only.GROCAPITAL AND AFGRI hereby certify that the views expressed in this report were obtained from sources which GROCAPITAL AND AFGRI consider to be reliable.GROCAPITAL AND AFGRI do not make any representations or give any guarantees or warranties, expressed or implied, as to the correctness, accuracy or completeness of the report.Net Hort GROCAPITAL AND AFGRI, nor any of their respective officers, directors, partners or employees, shall assume any liability for any losses arising from errors or omissions in the opinions, forecasts or information, irrespective of whether there has been any negligence by GroCapital and AFGRI, their affiliate, or their respective officers, directors, partners or employees, regardless of whether such damages were foreseen or unforeseen. The information contained in this report is confidential and may be subject to legal privilege. This