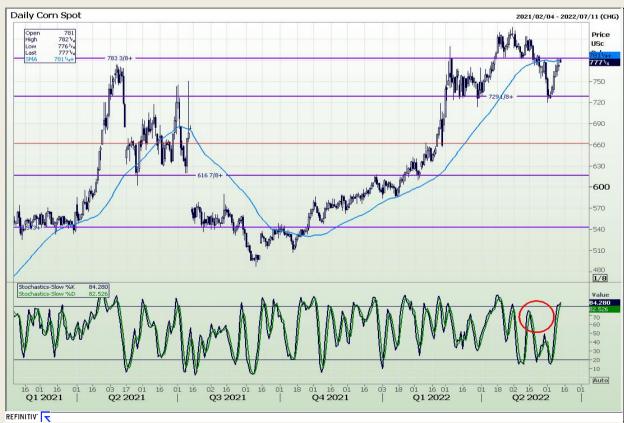

# **Technical Analysis**

Chicago Board of Trade - Corn

DISCLAIMER: This report has been prepared by GroCapital Financial Services Pty Ltd, a wholly owned subsidiary of AFGRI Operations Limitedis provided to you for information purposes only.GROCAPITAL AND AFGRI hereby certify that the views expressed in this report were obtained from sources which GROCAPITAL AND AFGRI consider to be reliable.GROCAPITAL AND AFGRI do not make any representations or give any guarantees or warranties, expressed or implied, as to the correctness, accuracy or completeness of the report.Net Hort GROCAPITAL AND AFGRI, nor any of their respective officers, directors, partners or employees, shall assume any liability for any losses arising from errors or omissions in the opinions, forecasts or information, irrespective of whether there has been any negligence by GroCapital and AFGRI, their affiliate, or their respective officers, directors, partners or employees, regardless of whether such damages were foreseen or unforeseen. The information contained in this report is confidential and may be subject to legal privilege. This