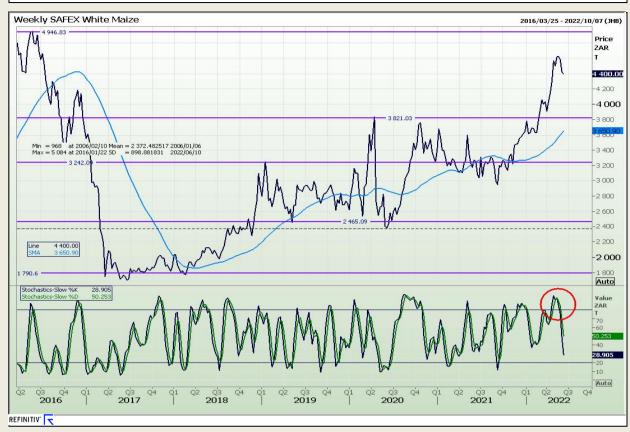

# **Technical Analysis**

South African Futures Exchange - Maize

DISCLAIMER: This report has been prepared by GroCapital Financial Services Pty Ltd, a wholly owned subsidiary of AFGRI Operations Limitedis provided to you for information purposes only.GROCAPITAL AND AFGRI hereby certify that the views expressed in this report were obtained from sources which GROCAPITAL AND AFGRI consider to be reliable.GROCAPITAL AND AFGRI do not make any representations or give any guarantees or warranties, expressed or implied, as to the correctness, accuracy or completeness of the report.Weither GROCAPITAL AND AFGRI, nor any affiliate, nor any of their respective officers, directors, partners or employees, shall assume any liability for any losses arising from errors or omissions in the opinions, forecasts or information, irrespective of whether there has been any negligence by GroCapital and AFGRI, their affiliate, or their respective officers, directors, partners or employees, regardless of whether such damages were foreseen or unforeseen. The information contained in this report is confidential and may be subject to legal privilege. This report is not intended to not should it be taken to create any legal relations or contractual relations.