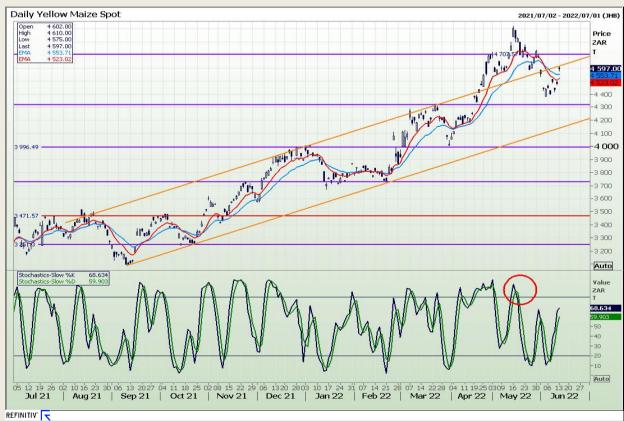

# **Technical Analysis**

South African Futures Exchange - Maize

Market Report : 14 June 2022

3rd Floor, AFGRI Building 12 Byls Bridge Boulevard Highveld Extension 73

# **Technical Analysis**

South African Futures Exchange - Maize

Market Report: 14 June 2022

3rd Floor, AFGRI Building 12 Byls Bridge Boulevard Highveld Extension 73