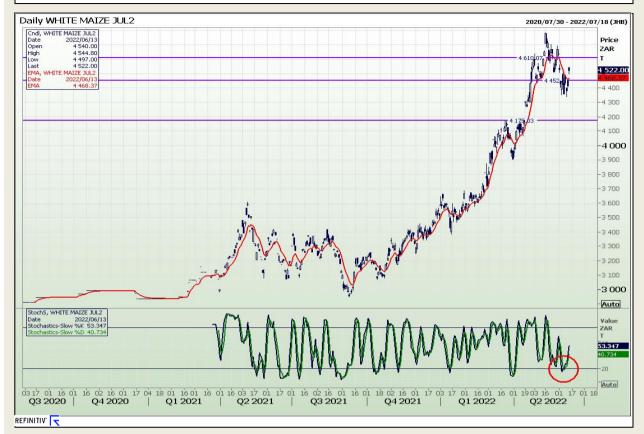

# **Technical Analysis**

South African Futures Exchange - Maize

Market Report : 14 June 2022

3rd Floor, AFGRI Building 12 Byls Bridge Boulevard Highveld Extension 73

# **Technical Analysis**

South African Futures Exchange - Maize

Market Report: 14 June 2022

3rd Floor, AFGRI Building 12 Byls Bridge Boulevard Highveld Extension 73