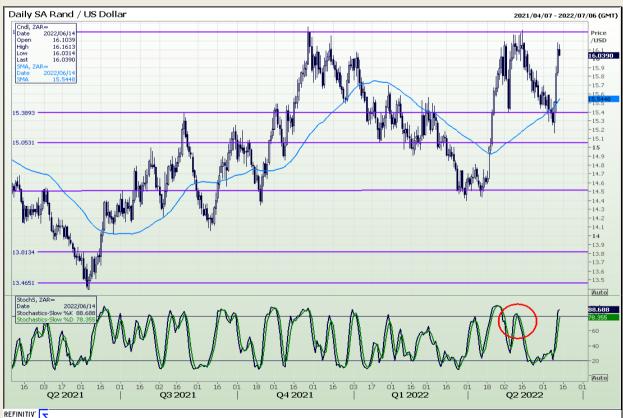

#### Rand / US Dollar

Market Report : 14 June 2022

3rd Floor, AFGRI Building 12 Byls Bridge Boulevard Highveld Extension 73