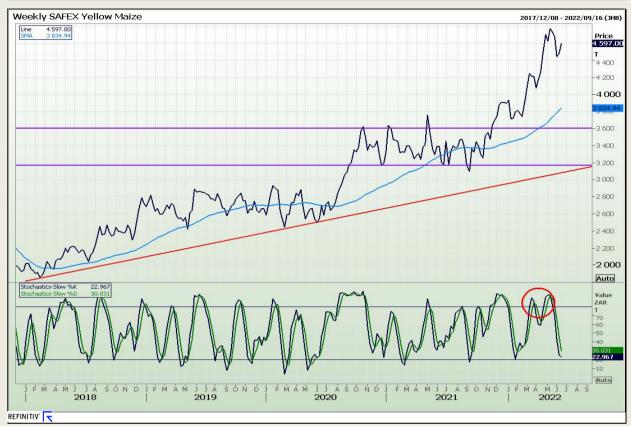

# **Technical Analysis**

South African Futures Exchange - Maize

Market Report : 14 June 2022

3rd Floor, AFGRI Building 12 Byls Bridge Boulevard Highveld Extension 73