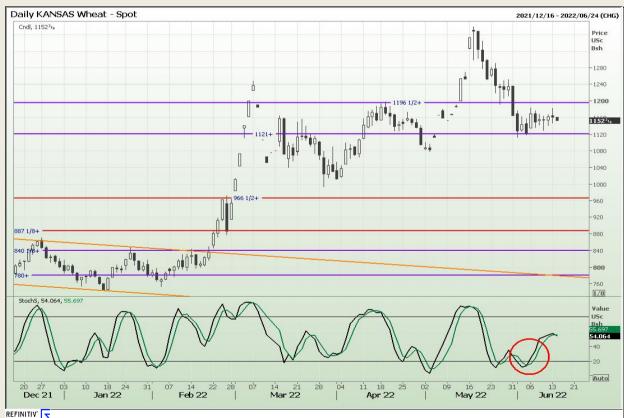

# **Technical Analysis**

Chicago Board of Trade and Kansas Board of Trade - Wheat

Market Report : 14 June 2022

3rd Floor, AFGRI Building 12 Byls Bridge Boulevard Highveld Extension 73