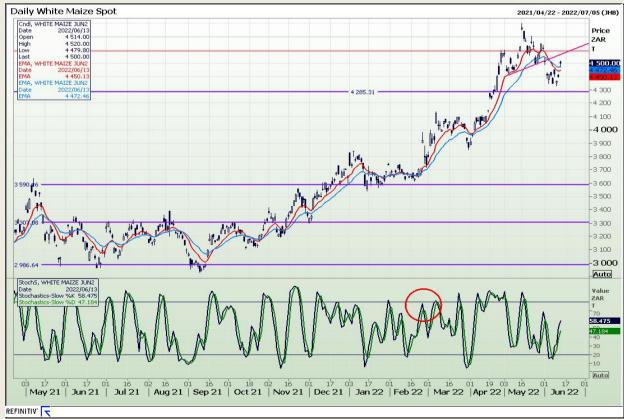

# **Technical Analysis**

South African Futures Exchange - Maize

Market Report : 14 June 2022

3rd Floor, AFGRI Building 12 Byls Bridge Boulevard Highveld Extension 73

# **Technical Analysis**

South African Futures Exchange - Maize

Market Report: 14 June 2022

3rd Floor, AFGRI Building 12 Byls Bridge Boulevard Highveld Extension 73