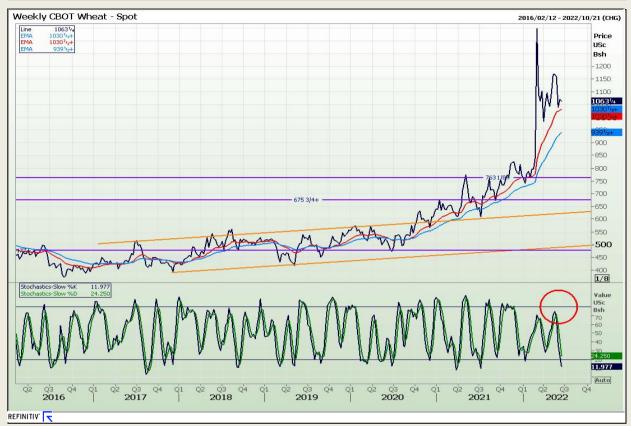

# **Technical Analysis**

Chicago Board of Trade and Kansas Board of Trade - Wheat

Market Report : 14 June 2022

3rd Floor, AFGRI Building 12 Byls Bridge Boulevard Highveld Extension 73