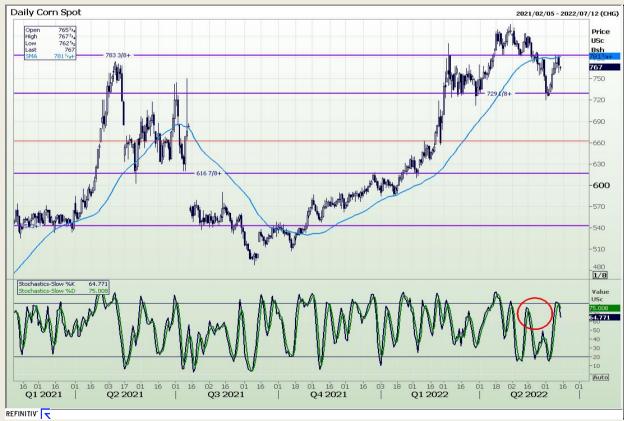

# **Technical Analysis**

Chicago Board of Trade - Corn

Market Report : 14 June 2022

3rd Floor, AFGRI Building 12 Byls Bridge Boulevard Highveld Extension 73