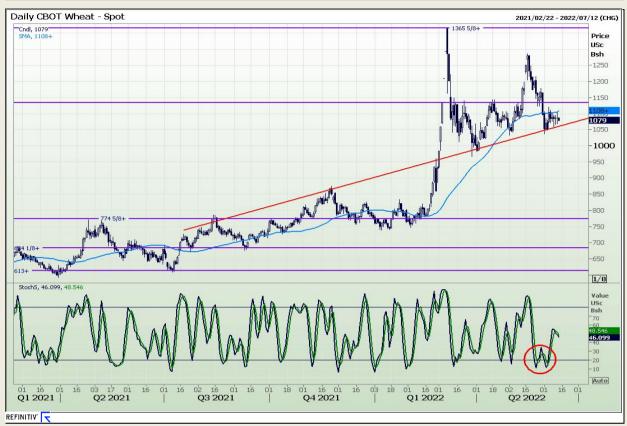

# **Technical Analysis**

Chicago Board of Trade and Kansas Board of Trade - Wheat

Market Report : 14 June 2022

3rd Floor, AFGRI Building 12 Byls Bridge Boulevard Highveld Extension 73