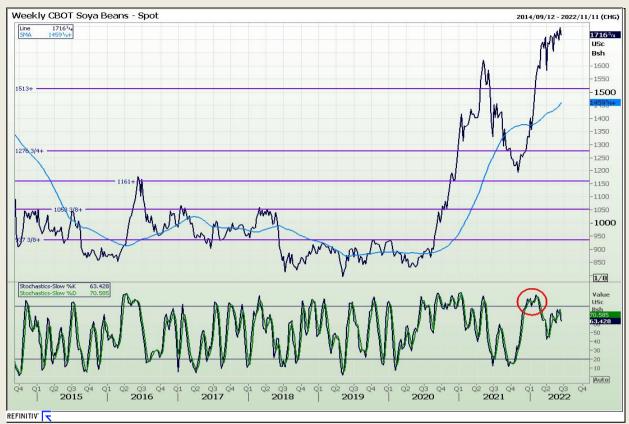

# **Technical Analysis**

Chicago Board of Trade - Soybeans

Market Report : 14 June 2022

3rd Floor, AFGRI Building 12 Byls Bridge Boulevard Highveld Extension 73