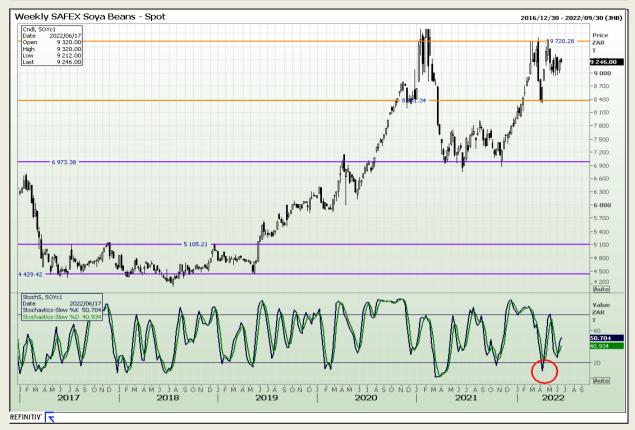

# **Technical Analysis**

**South African Futures Exchange - Soybeans** 

Market Report : 14 June 2022

3rd Floor, AFGRI Building 12 Byls Bridge Boulevard Highveld Extension 73