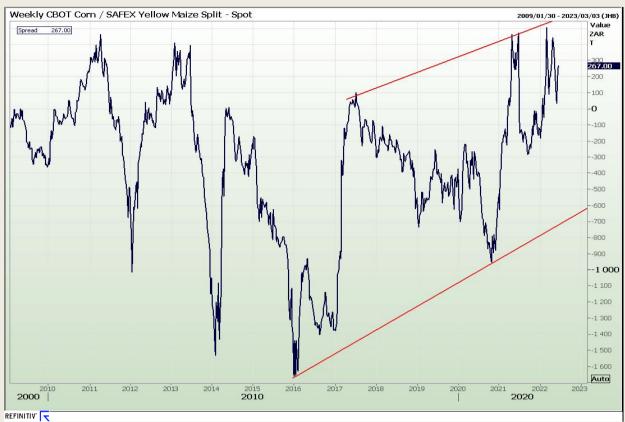

#### **CBOT / SAFEX Spreads**

Market Report : 14 June 2022

3rd Floor, AFGRI Building 12 Byls Bridge Boulevard Highveld Extension 73