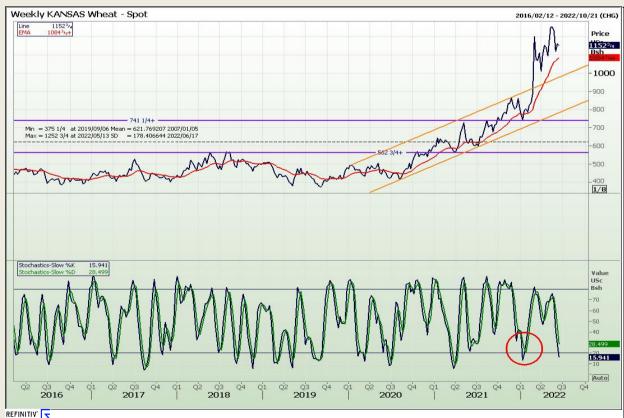

# **Technical Analysis**

Chicago Board of Trade and Kansas Board of Trade - Wheat

Market Report : 14 June 2022

3rd Floor, AFGRI Building 12 Byls Bridge Boulevard Highveld Extension 73