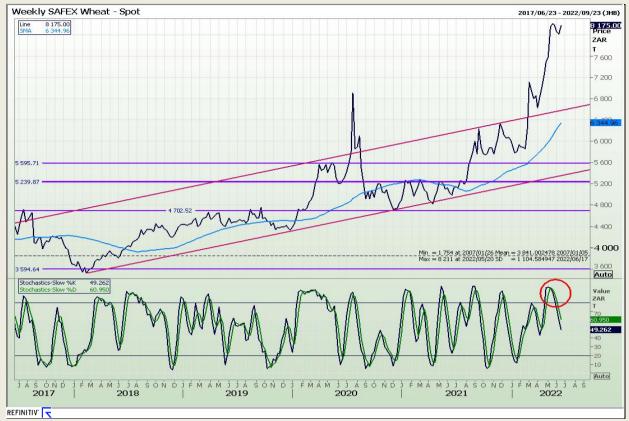

# **Technical Analysis**

South African Futures Exchange - Wheat

Market Report : 14 June 2022

3rd Floor, AFGRI Building 12 Byls Bridge Boulevard Highveld Extension 73