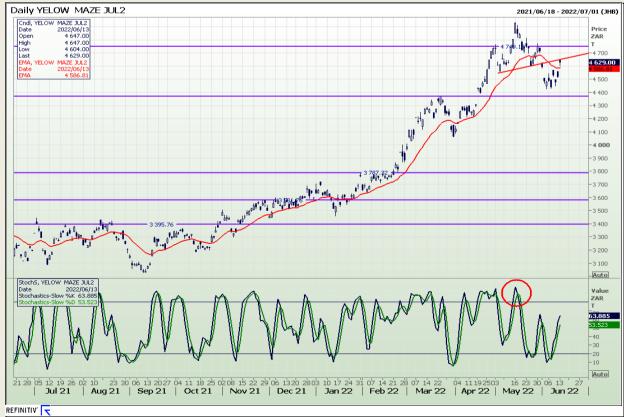

# **Technical Analysis**

South African Futures Exchange - Maize

Market Report : 14 June 2022

3rd Floor, AFGRI Building 12 Byls Bridge Boulevard Highveld Extension 73

# **Technical Analysis**

South African Futures Exchange - Maize

Market Report: 14 June 2022

3rd Floor, AFGRI Building 12 Byls Bridge Boulevard Highveld Extension 73