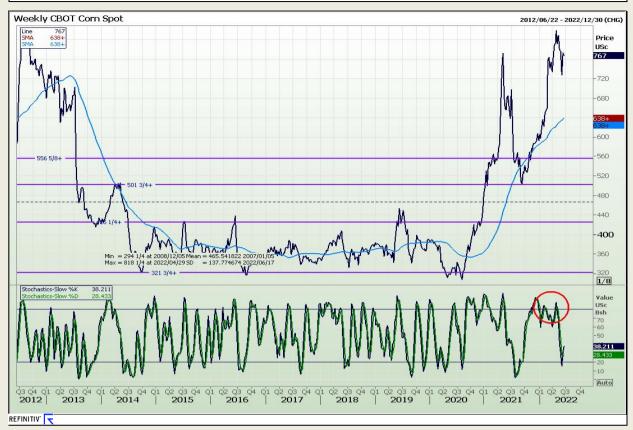

# **Technical Analysis**

Chicago Board of Trade - Corn

Market Report : 14 June 2022

3rd Floor, AFGRI Building 12 Byls Bridge Boulevard Highveld Extension 73