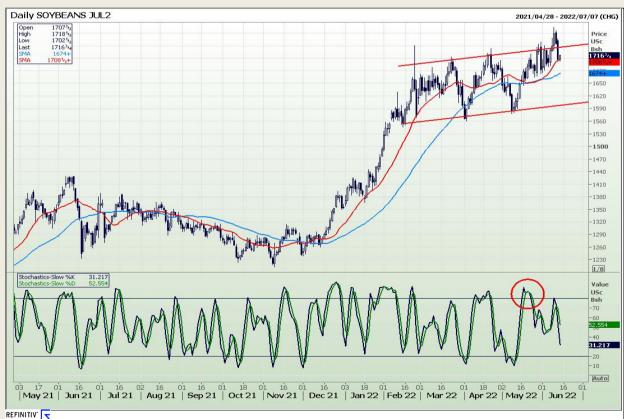

# **Technical Analysis**

Chicago Board of Trade - Soybeans

Market Report : 14 June 2022

3rd Floor, AFGRI Building 12 Byls Bridge Boulevard Highveld Extension 73