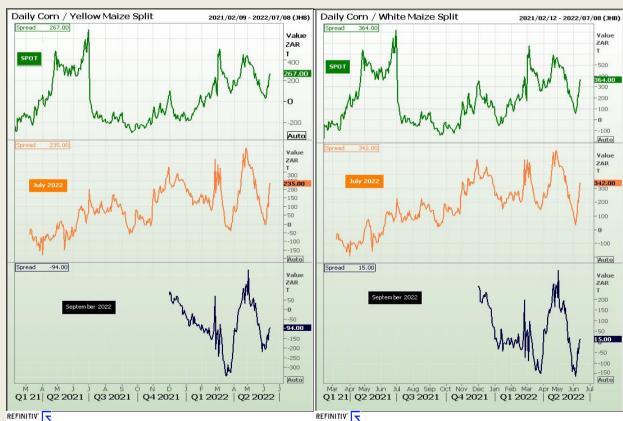

#### **CBOT / SAFEX Spreads**

Market Report : 14 June 2022

3rd Floor, AFGRI Building 12 Byls Bridge Boulevard Highveld Extension 73