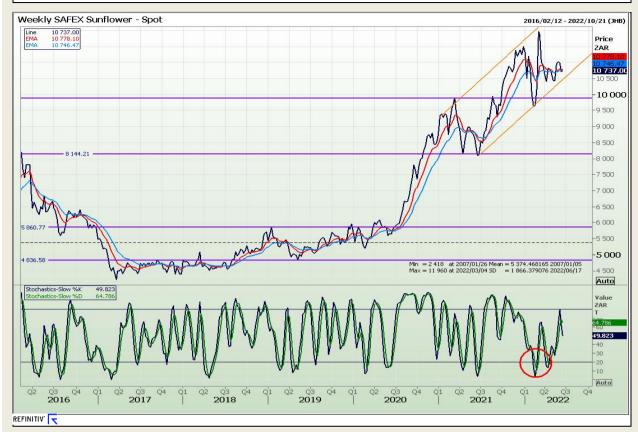

73

# **Technical Analysis**

South African Futures Exchange - Wheat







Market Report : 14 June 2022

3rd Floor, AFGRI Building 12 Byls Bridge Boulevard Highveld Extension 73

# **Technical Analysis**

Chicago Board of Trade and Kansas Board of Trade - Wheat







Market Report : 14 June 2022

3rd Floor, AFGRI Building 12 Byls Bridge Boulevard Highveld Extension 73

# **Technical Analysis**

Chicago Board of Trade - Soybeans







Market Report : 14 June 2022

3rd Floor, AFGRI Building 12 Byls Bridge Boulevard Highveld Extension 73

# **Technical Analysis**

**South African Futures Exchange - Soybeans** 







Market Report : 14 June 2022

3rd Floor, AFGRI Building 12 Byls Bridge Boulevard Highveld Extension 73

# **Technical Analysis**

South African Futures Exchange - Sunflower