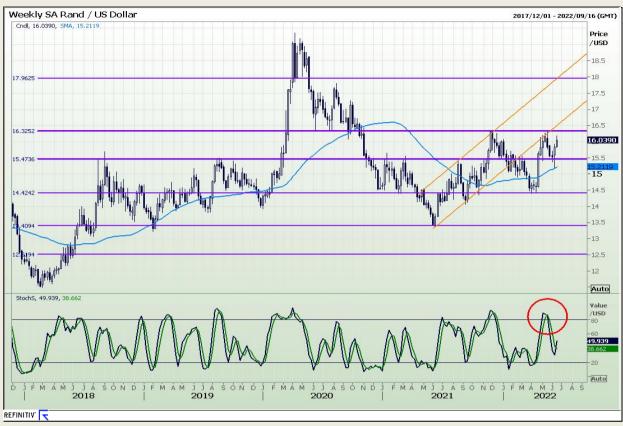

#### Rand / US Dollar

Market Report : 14 June 2022

3rd Floor, AFGRI Building 12 Byls Bridge Boulevard Highveld Extension 73