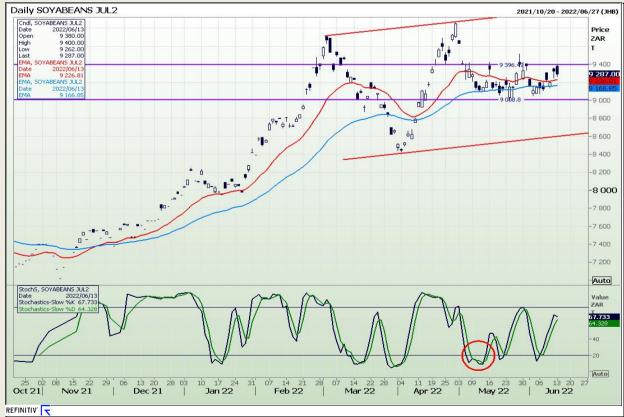

# **Technical Analysis**

**South African Futures Exchange - Soybeans** 

Market Report : 14 June 2022

3rd Floor, AFGRI Building 12 Byls Bridge Boulevard Highveld Extension 73