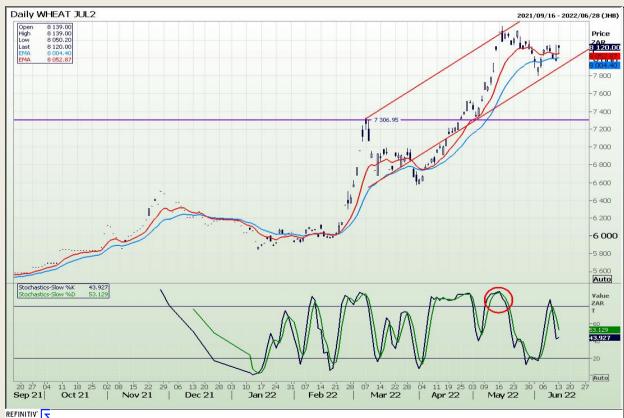

# **Technical Analysis**

South African Futures Exchange - Wheat

Market Report : 14 June 2022

3rd Floor, AFGRI Building 12 Byls Bridge Boulevard Highveld Extension 73