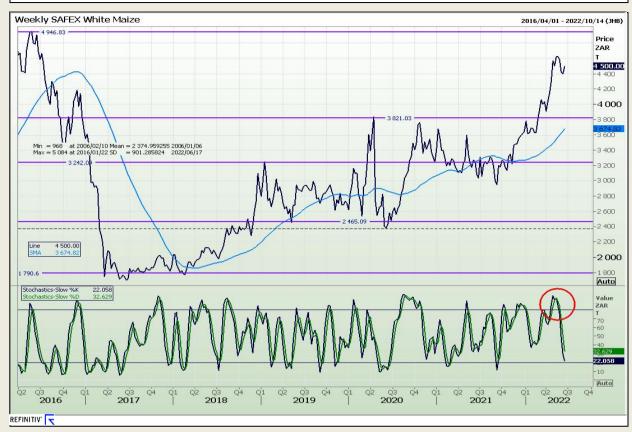

# **Technical Analysis**

South African Futures Exchange - Maize

Market Report : 14 June 2022

3rd Floor, AFGRI Building 12 Byls Bridge Boulevard Highveld Extension 73

# **Technical Analysis**

South African Futures Exchange - Maize

Market Report: 14 June 2022

3rd Floor, AFGRI Building 12 Byls Bridge Boulevard Highveld Extension 73