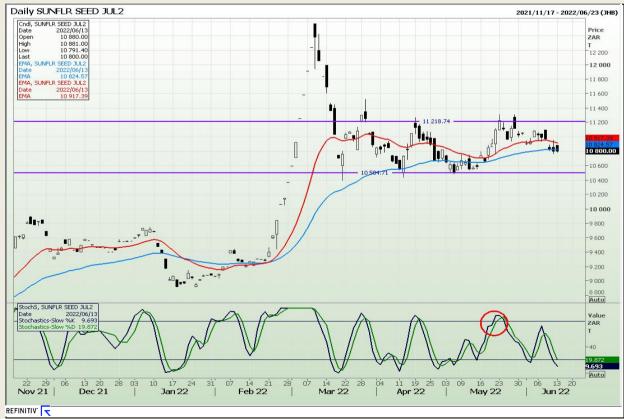

3

# **Technical Analysis**

South African Futures Exchange - Wheat







Market Report : 14 June 2022

3rd Floor, AFGRI Building 12 Byls Bridge Boulevard Highveld Extension 73

# **Technical Analysis**

Chicago Board of Trade and Kansas Board of Trade - Wheat







Market Report : 14 June 2022

3rd Floor, AFGRI Building 12 Byls Bridge Boulevard Highveld Extension 73

# **Technical Analysis**

Chicago Board of Trade - Soybeans







Market Report : 14 June 2022

3rd Floor, AFGRI Building 12 Byls Bridge Boulevard Highveld Extension 73

# **Technical Analysis**

**South African Futures Exchange - Soybeans** 







Market Report : 14 June 2022

3rd Floor, AFGRI Building 12 Byls Bridge Boulevard Highveld Extension 73

# **Technical Analysis**

South African Futures Exchange - Sunflower