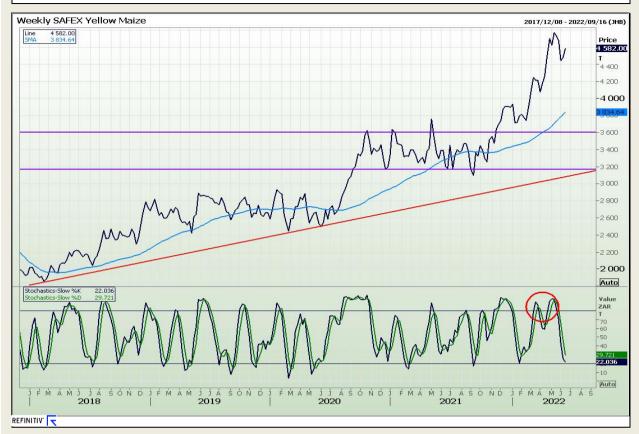

# **Technical Analysis**

South African Futures Exchange - Maize

Market Report: 15 June 2022

3rd Floor, AFGRI Building 12 Byls Bridge Boulevard Highveld Extension 73