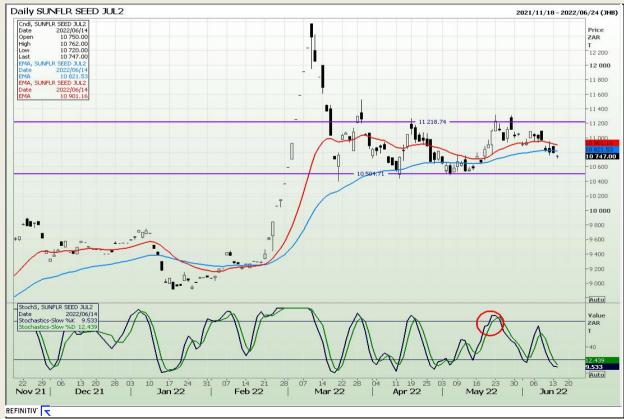

# **Technical Analysis**

South African Futures Exchange - Wheat







Market Report : 15 June 2022

3rd Floor, AFGRI Building 12 Byls Bridge Boulevard Highveld Extension 73

# **Technical Analysis**

Chicago Board of Trade and Kansas Board of Trade - Wheat







Market Report : 15 June 2022

3rd Floor, AFGRI Building 12 Byls Bridge Boulevard Highveld Extension 73

# **Technical Analysis**

Chicago Board of Trade - Soybeans







Market Report : 15 June 2022

3rd Floor, AFGRI Building 12 Byls Bridge Boulevard Highveld Extension 73

# **Technical Analysis**

**South African Futures Exchange - Soybeans** 







Market Report : 15 June 2022

3rd Floor, AFGRI Building 12 Byls Bridge Boulevard Highveld Extension 73

## **Technical Analysis**

South African Futures Exchange - Sunflower