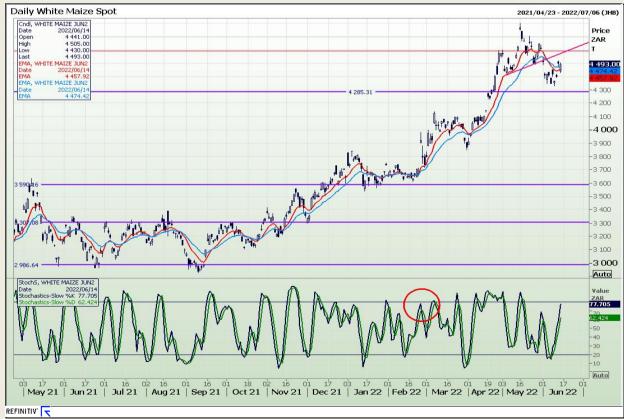

# **Technical Analysis**

South African Futures Exchange - Maize

Market Report : 15 June 2022

3rd Floor, AFGRI Building 12 Byls Bridge Boulevard Highveld Extension 73