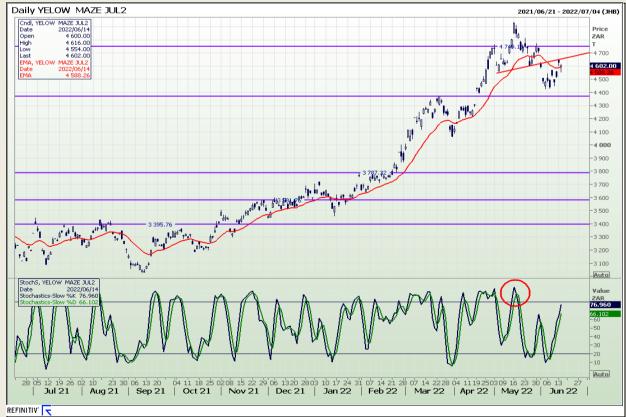

# **Technical Analysis**

South African Futures Exchange - Maize

Market Report : 15 June 2022

3rd Floor, AFGRI Building 12 Byls Bridge Boulevard Highveld Extension 73

# **Technical Analysis**

South African Futures Exchange - Maize

Market Report: 15 June 2022

3rd Floor, AFGRI Building 12 Byls Bridge Boulevard Highveld Extension 73

## **Technical Analysis**

South African Futures Exchange - Maize

Market Report : 15 June 2022

3rd Floor, AFGRI Building 12 Byls Bridge Boulevard Highveld Extension 73