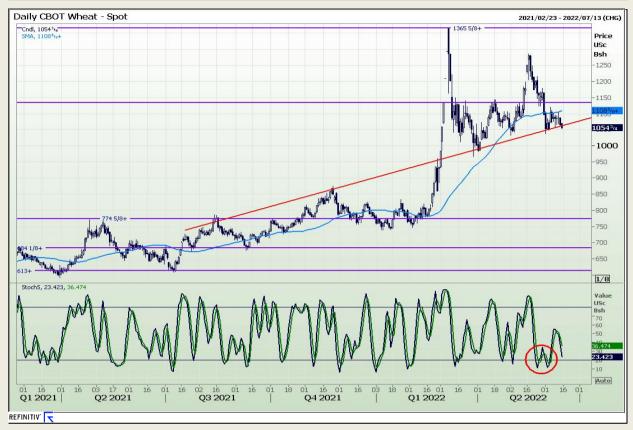

## **Technical Analysis**

Chicago Board of Trade and Kansas Board of Trade - Wheat

Market Report : 15 June 2022

3rd Floor, AFGRI Building 12 Byls Bridge Boulevard Highveld Extension 73

# **Technical Analysis**

Chicago Board of Trade and Kansas Board of Trade - Wheat

Market Report : 15 June 2022

3rd Floor, AFGRI Building 12 Byls Bridge Boulevard Highveld Extension 73