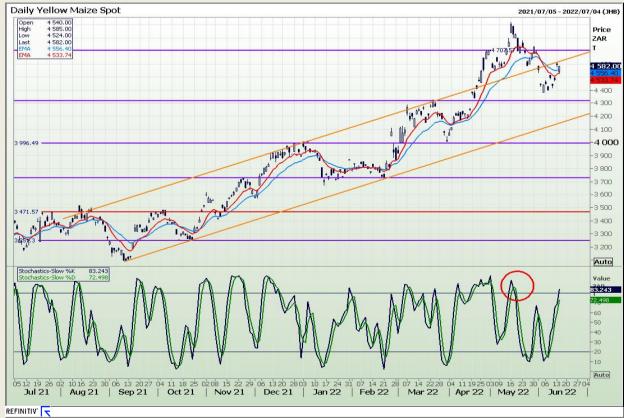

# **Technical Analysis**

South African Futures Exchange - Maize

Market Report: 15 June 2022

3rd Floor, AFGRI Building 12 Byls Bridge Boulevard Highveld Extension 73