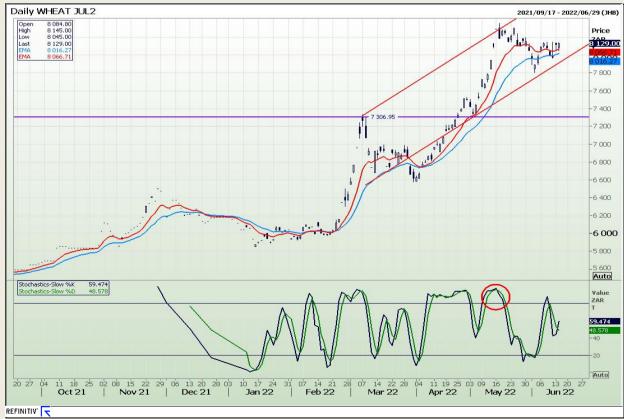

# **Technical Analysis**

South African Futures Exchange - Wheat

Market Report : 15 June 2022

3rd Floor, AFGRI Building 12 Byls Bridge Boulevard Highveld Extension 73