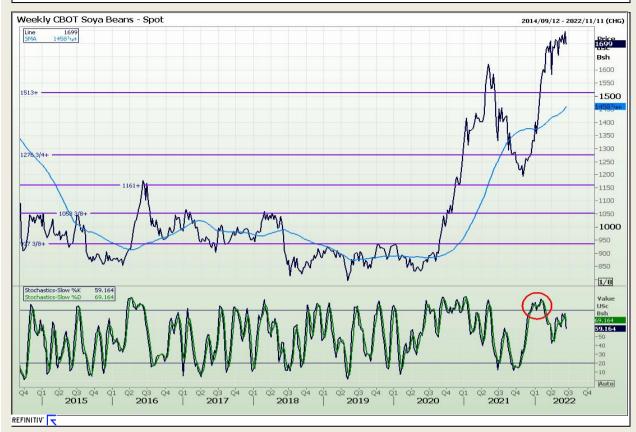

# **Technical Analysis**

Chicago Board of Trade - Soybeans

Market Report : 15 June 2022

3rd Floor, AFGRI Building 12 Byls Bridge Boulevard Highveld Extension 73