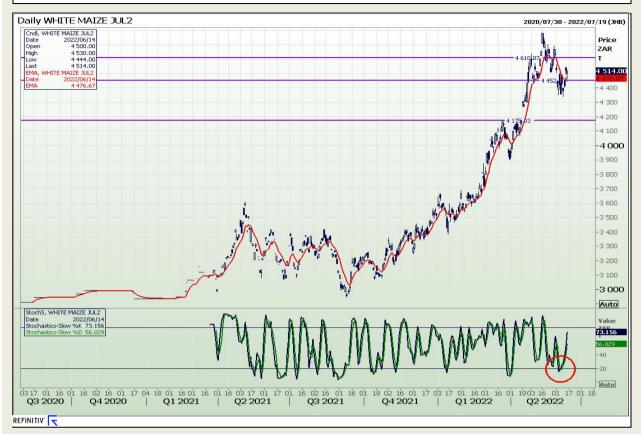

## **Technical Analysis**

South African Futures Exchange - Maize

Market Report : 15 June 2022

3rd Floor, AFGRI Building 12 Byls Bridge Boulevard Highveld Extension 73