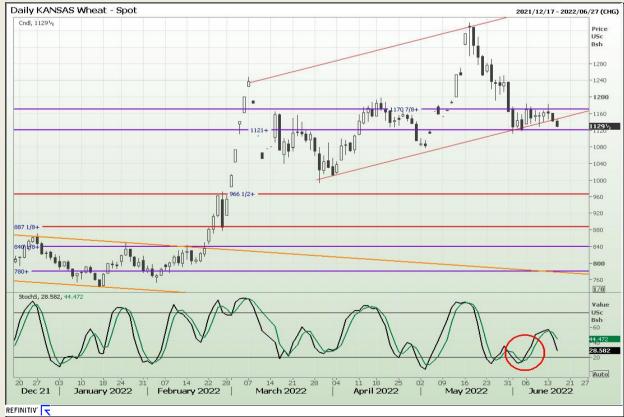

## **Technical Analysis**

Chicago Board of Trade and Kansas Board of Trade - Wheat

Market Report : 15 June 2022

3rd Floor, AFGRI Building 12 Byls Bridge Boulevard Highveld Extension 73

# **Technical Analysis**

Chicago Board of Trade and Kansas Board of Trade - Wheat

Market Report : 15 June 2022

3rd Floor, AFGRI Building 12 Byls Bridge Boulevard Highveld Extension 73