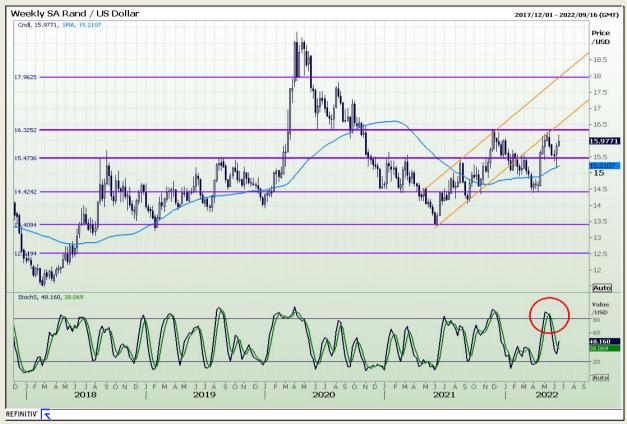

#### Rand / US Dollar

Market Report : 15 June 2022

3rd Floor, AFGRI Building 12 Byls Bridge Boulevard Highveld Extension 73