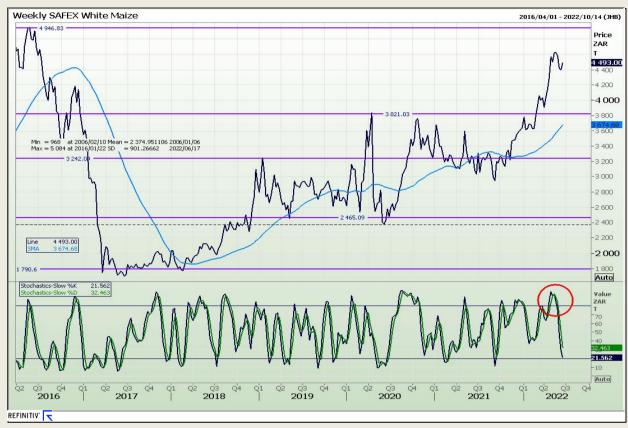

# **Technical Analysis**

South African Futures Exchange - Maize

Market Report : 15 June 2022

3rd Floor, AFGRI Building 12 Byls Bridge Boulevard Highveld Extension 73

# **Technical Analysis**

South African Futures Exchange - Maize

Market Report: 15 June 2022

3rd Floor, AFGRI Building 12 Byls Bridge Boulevard Highveld Extension 73

## **Technical Analysis**

South African Futures Exchange - Maize

Market Report : 15 June 2022

3rd Floor, AFGRI Building 12 Byls Bridge Boulevard Highveld Extension 73