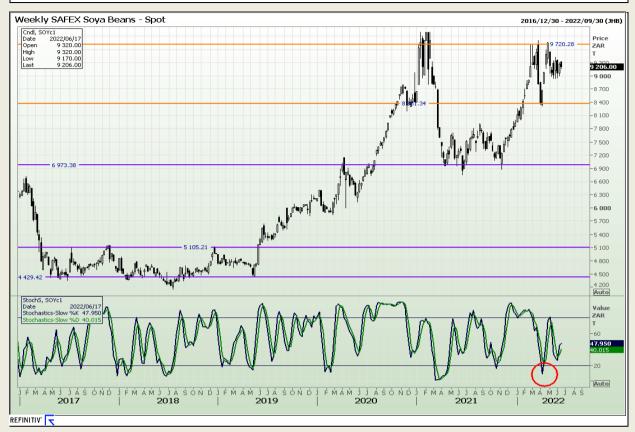

# **Technical Analysis**

**South African Futures Exchange - Soybeans** 

Market Report : 15 June 2022

3rd Floor, AFGRI Building 12 Byls Bridge Boulevard Highveld Extension 73