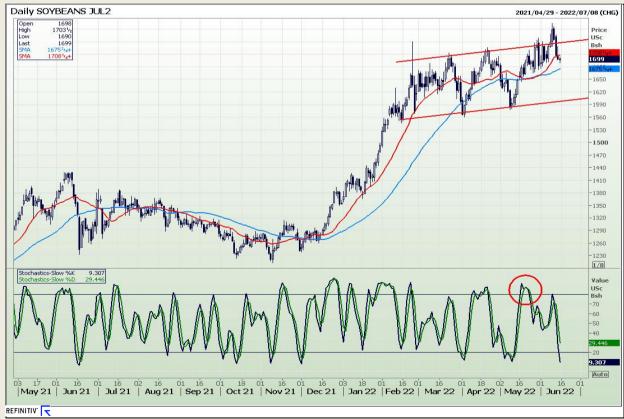

# **Technical Analysis**

Chicago Board of Trade - Soybeans

Market Report : 15 June 2022

3rd Floor, AFGRI Building 12 Byls Bridge Boulevard Highveld Extension 73