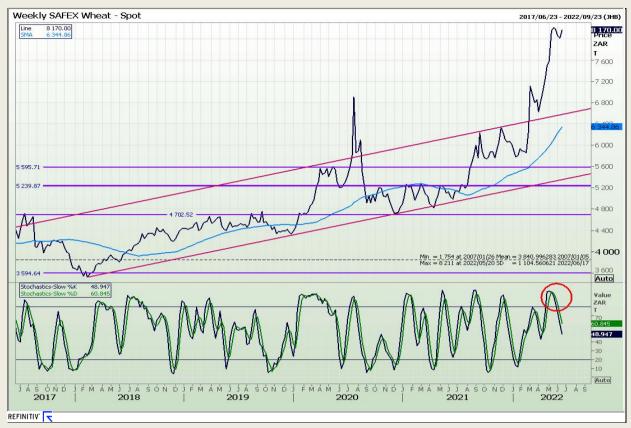

# **Technical Analysis**

South African Futures Exchange - Wheat

Market Report : 15 June 2022

3rd Floor, AFGRI Building 12 Byls Bridge Boulevard Highveld Extension 73