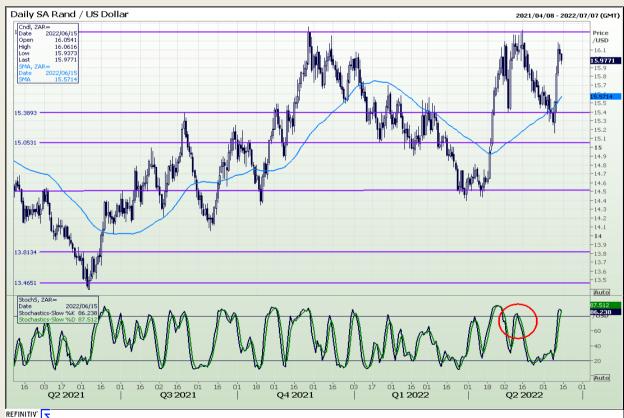

#### Rand / US Dollar

Market Report : 15 June 2022

3rd Floor, AFGRI Building 12 Byls Bridge Boulevard Highveld Extension 73