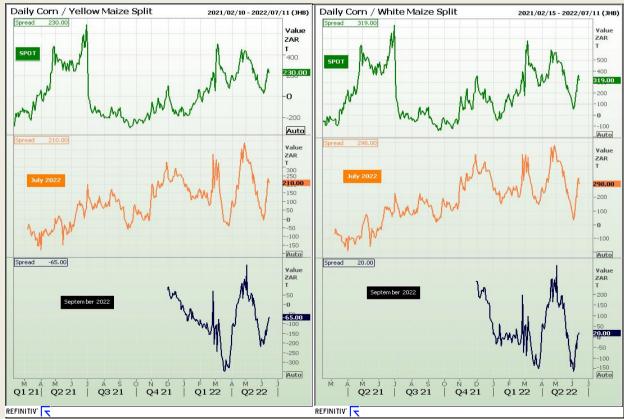

# **Technical Analysis**

**CBOT / SAFEX Spreads** 

Market Report : 15 June 2022

3rd Floor, AFGRI Building 12 Byls Bridge Boulevard Highveld Extension 73