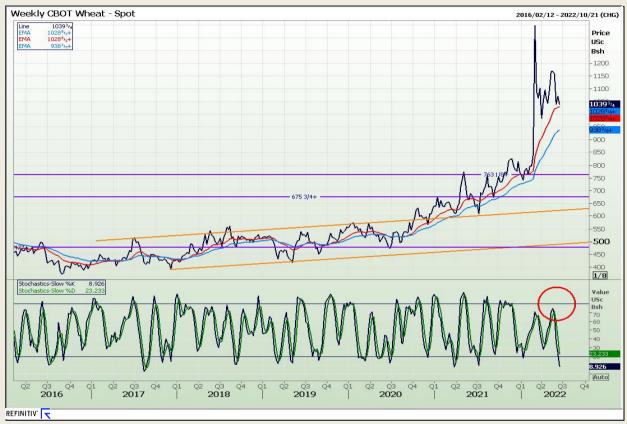

## **Technical Analysis**

Chicago Board of Trade and Kansas Board of Trade - Wheat

Market Report : 15 June 2022

3rd Floor, AFGRI Building 12 Byls Bridge Boulevard Highveld Extension 73

# **Technical Analysis**

Chicago Board of Trade and Kansas Board of Trade - Wheat

Market Report : 15 June 2022

3rd Floor, AFGRI Building 12 Byls Bridge Boulevard Highveld Extension 73