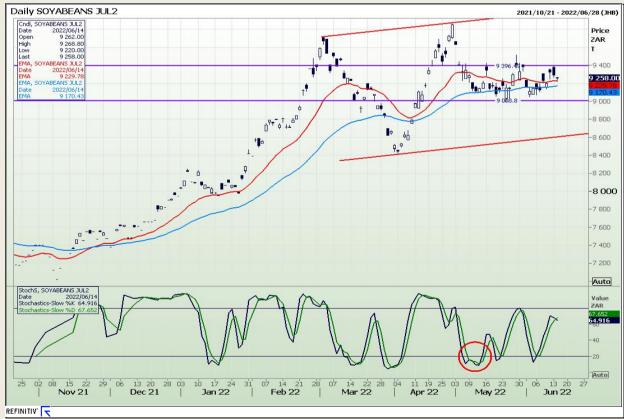

# **Technical Analysis**

**South African Futures Exchange - Soybeans** 

Market Report : 15 June 2022

3rd Floor, AFGRI Building 12 Byls Bridge Boulevard Highveld Extension 73