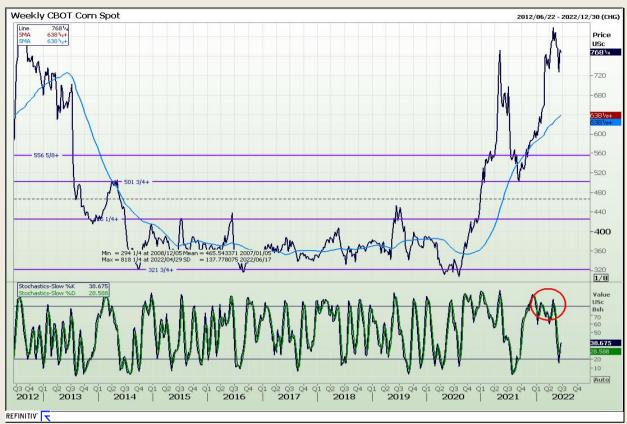

## **Technical Analysis**

Chicago Board of Trade - Corn

Market Report : 15 June 2022

3rd Floor, AFGRI Building 12 Byls Bridge Boulevard Highveld Extension 73