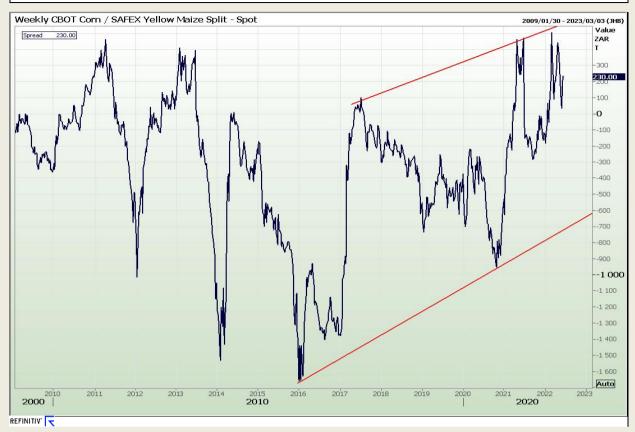

# **Technical Analysis**

**CBOT / SAFEX Spreads** 

Market Report : 15 June 2022

3rd Floor, AFGRI Building 12 Byls Bridge Boulevard Highveld Extension 73