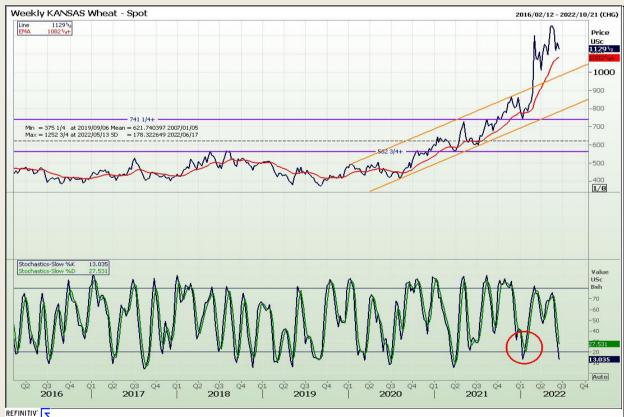

## **Technical Analysis**

Chicago Board of Trade and Kansas Board of Trade - Wheat

Market Report : 15 June 2022

3rd Floor, AFGRI Building 12 Byls Bridge Boulevard Highveld Extension 73

# **Technical Analysis**

Chicago Board of Trade and Kansas Board of Trade - Wheat

Market Report : 15 June 2022

3rd Floor, AFGRI Building 12 Byls Bridge Boulevard Highveld Extension 73