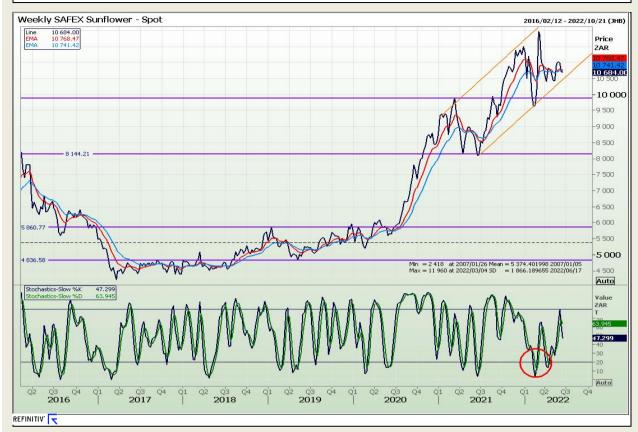

73

# **Technical Analysis**

South African Futures Exchange - Wheat







Market Report : 15 June 2022

3rd Floor, AFGRI Building 12 Byls Bridge Boulevard Highveld Extension 73

# **Technical Analysis**

Chicago Board of Trade and Kansas Board of Trade - Wheat







Market Report : 15 June 2022

3rd Floor, AFGRI Building 12 Byls Bridge Boulevard Highveld Extension 73

# **Technical Analysis**

Chicago Board of Trade - Soybeans







Market Report : 15 June 2022

3rd Floor, AFGRI Building 12 Byls Bridge Boulevard Highveld Extension 73

# **Technical Analysis**

**South African Futures Exchange - Soybeans** 







Market Report : 15 June 2022

3rd Floor, AFGRI Building 12 Byls Bridge Boulevard Highveld Extension 73

## **Technical Analysis**

South African Futures Exchange - Sunflower