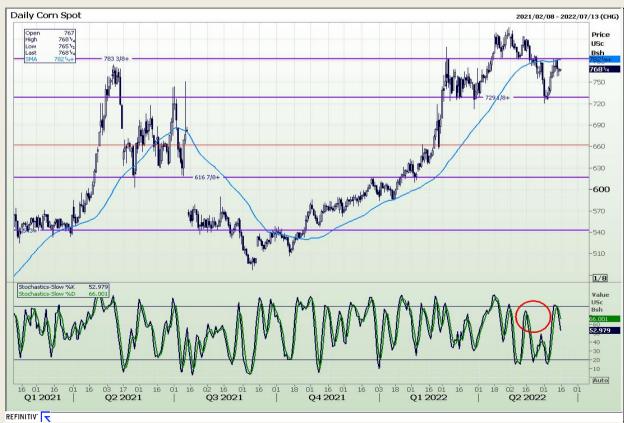

## **Technical Analysis**

Chicago Board of Trade - Corn

Market Report : 15 June 2022

3rd Floor, AFGRI Building 12 Byls Bridge Boulevard Highveld Extension 73